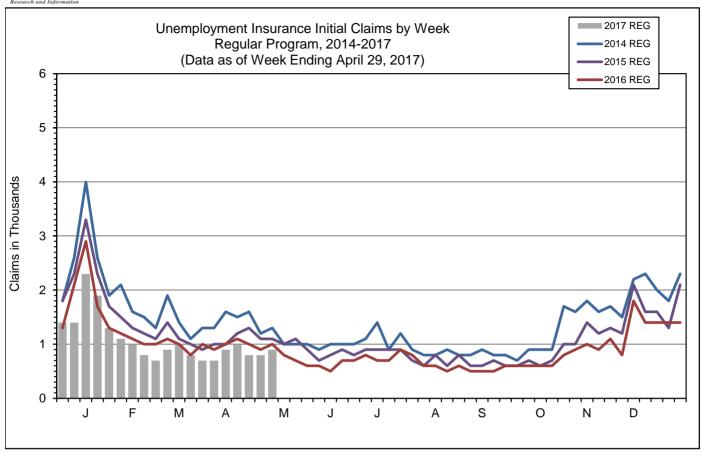

Note: Charts do not include data from Dislocated Worker Benefits, Trade Readjustment Allowance, and Unemployment Compensation for Federal Employees & Military programs due to their small numbers.