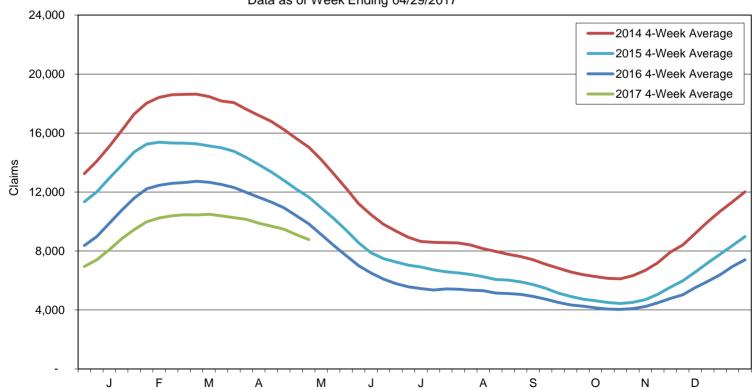

## Initial Claims for Unemployment Compensation in Maine 4-Week Moving Averages for Regular Program Data as of Week Ending 04/29/2017

Continued Claims for Unemployment Compensation in Maine 4-Week Moving Averages for Regular Program Data as of Week Ending 04/29/2017