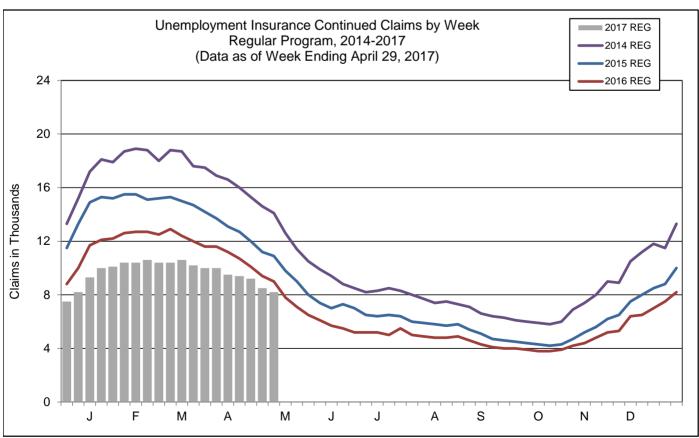

Note: Charts do not include data from Dislocated Worker Benefits, Trade Readjustment Allowance, and Unemployment Compensation for Federal Employees & Military programs due to their small numbers.