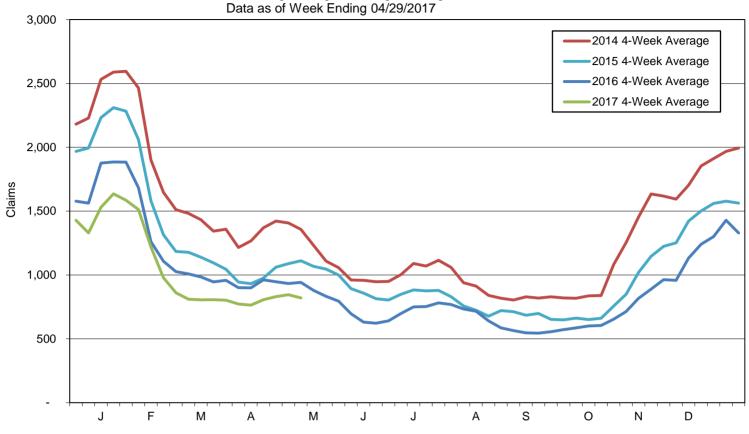

## Initial Claims for Unemployment Compensation in Maine 4-Week Moving Averages for Regular Program Data as of Week Ending 04/29/2017

Continued Claims for Unemployment Compensation in Maine 4-Week Moving Averages for Regular Program Data as of Week Ending 04/29/2017

Note: Charts do not include data from Dislocated Worker Benefits, Trade Readjustment Allowance, and Unemployment Compensation for Federal Employees & Military programs due to their small numbers.