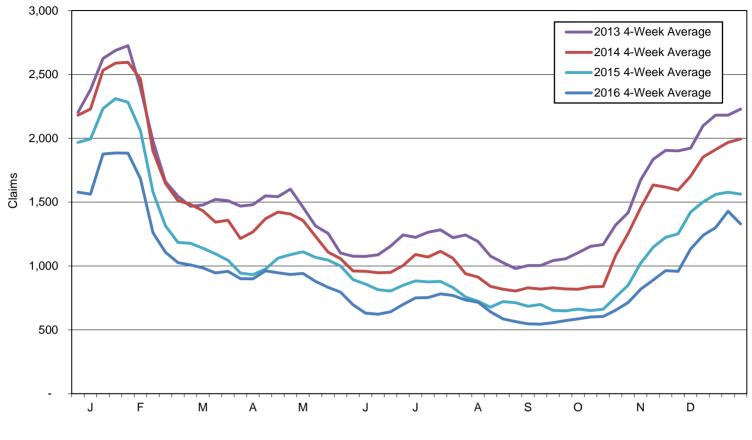

#### Initial Claims for Unemployment Compensation in Maine 4-Week Moving Averages for Regular Program

Continued Claims for Unemployment Compensation in Maine 4-Week Moving Averages for Regular Program

Note: Charts do not include data from Dislocated Worker Benefits, Trade Readjustment Allowance, and Unemployment Compensation for Federal Employees & Military programs due to their small numbers.