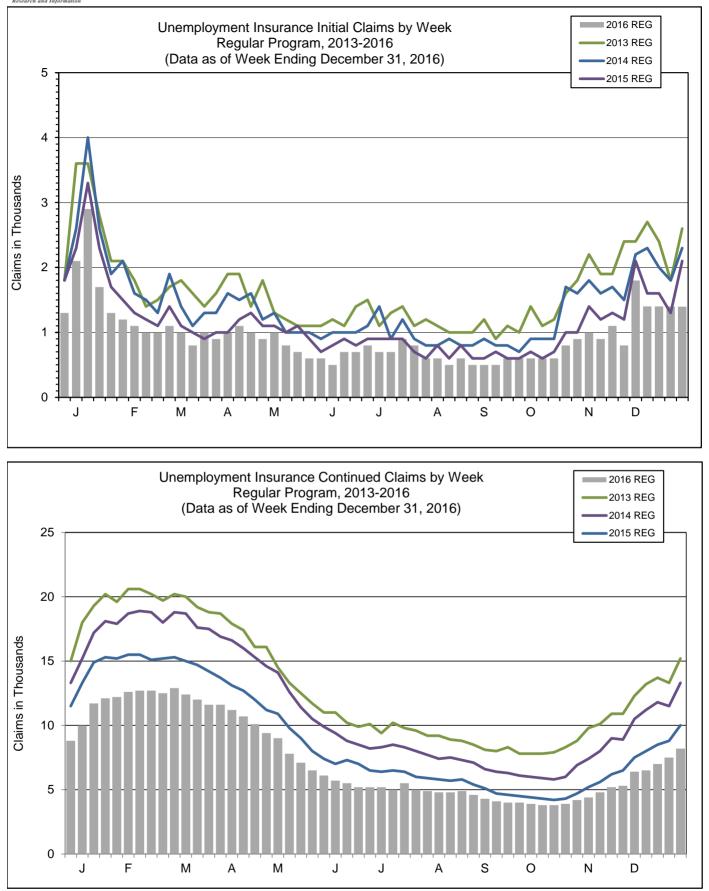

#### Initial Claims for Unemployment Compensation in Maine 4-Week Moving Averages for Regular Program

Continued Claims for Unemployment Compensation in Maine 4-Week Moving Averages for Regular Program

Note: Charts do not include data from Dislocated Worker Benefits, Trade Readjustment Allowance, and Unemployment Compensation for Federal Employees & Military programs due to their small numbers.