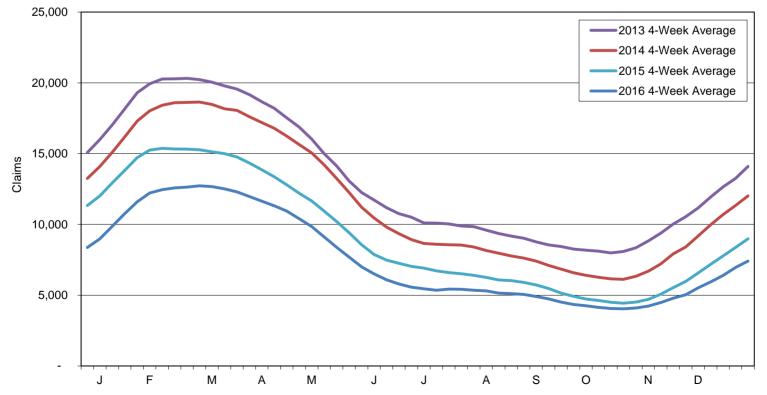

#### Initial Claims for Unemployment Compensation in Maine 4-Week Moving Averages for Regular Program

Continued Claims for Unemployment Compensation in Maine 4-Week Moving Averages for Regular Program

Note: Charts do not include data from Dislocated Worker Benefits, Trade Readjustment Allowance, and Unemployment Compensation for Federal Employees & Military programs due to their small numbers.