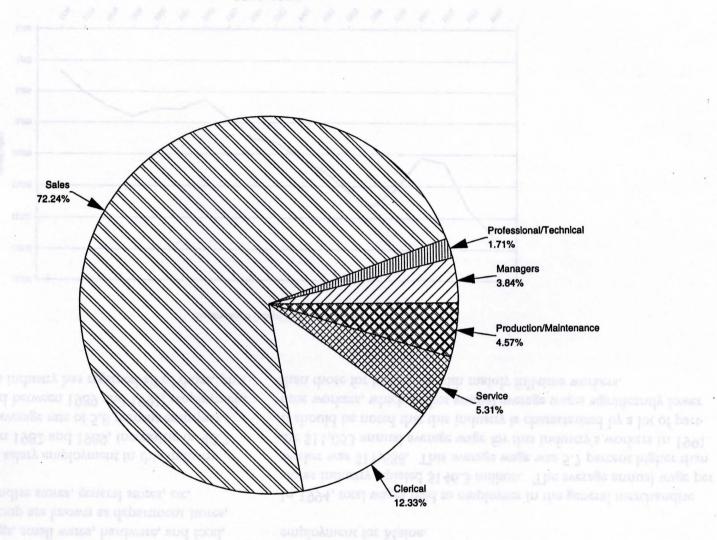

# Employment Distribution by Major Occupational Categories in the General Merchandise Stores Industry June 1994

SIC 53 GENERAL MERCHANDISE STORES

BENCHMARK EMPLOYMENT: 12,250 TOTAL NUMBER OF RESPONDENTS: 62
REFERENCE DATE: June 12, 1994

MAINE

SIC 53 GENERAL MERCHANDISE STORES

BENCHMARK EMPLOYMENT: 12,250 TOTAL NUMBER OF RESPONDENTS: 62

REFERENCE DATE: June 12, 1994

| OCCUPATION                                                  |       |        | ERROR | ESTABLISHMENTS<br>REPORTING<br>OCCUPATION (%) | HOURLY  | MEDIAN<br>HOURLY<br>WAGE |
|-------------------------------------------------------------|-------|--------|-------|-----------------------------------------------|---------|--------------------------|
| TOTAL                                                       |       | 100.00 | N.A.  | N.A.                                          | \$ 7.00 | \$ 5.80                  |
| MANAGERIAL & ADMINISTRATIVE100003                           | 470   | 3.84   | N.A.  | N.A.                                          | 16.40   | 14.50                    |
| PERSONNEL, TRAINING & LABOR RELATIONS MANAGERS              | 20    | 0.16   | 19.36 | 16.13                                         | 14.60   | 14.40                    |
| OTHER ADMINISTRATIVE MANAGERS                               | 110   | 0.90   | N.A.  | N.A.                                          | 11.40   | 11.40                    |
| COMMUNICATIONS/TRANSPORTATION & UTILITIES MANAGERS          | 10    | 0.08   | 9.09  | 9.68                                          | 13.20   | 12.80                    |
| GENERAL MANAGERS & TOP EXECUTIVES                           | 310   | 2.53   | 28.36 | 69.35                                         | 18.30   | 17.60                    |
| ALL OTHER MANAGERS & ADMINISTRATORS199993                   | 20    | 0.16   | N.A.  | N.A.                                          | 18.70   | 20.00                    |
| PROFESSIONAL/PARAPROFESSIONAL & TECHNICAL OCCUPATIONS200003 | 210   | 1.71   | N.A.  | N.A.                                          | 9.80    | 7.90                     |
| ALL OTHER MANAGEMENT SUPPORT                                | 40    | 0.33   | N.A.  | N.A.                                          | 8.70    | 9.20                     |
| HEALTH PRACTITIONERS, TECHNICIANS & TECHNOLOGISTS           | 80    | 0.65   | N.A.  | N.A.                                          | 13.80   | 10.00                    |
| PHARMACISTS325173                                           | 40    | 0.33   | 6.62  | 12.90                                         | 20.50   | 19.80                    |
| PHARMACY TECHNICIANS                                        |       |        | 8.55  | 12.90                                         | 7.20    | 7.00                     |
| DESIGNERS, EXCEPT INTERIOR340383                            | 20    |        | 27.27 | 6.45                                          | 7.00    | 7.00                     |
| MERCHANDISE DISPLAYERS & WINDOW TRIMMERS                    |       | 0.24   | 31.97 | 6.45                                          | 6.50    | 6.30                     |
| OTHER PROFESSIONAL, PARAPROFESSIONAL/TECHNICIANS            | 40    |        | N.A.  | N.A.                                          | 7.70    | 7.40                     |
| SALES & RELATED OCCUPATIONS400003                           | 8,850 | 72.24  | N.A.  | N.A.                                          | 6.40    | 5.50                     |
| FIRST LINE SUPERVISORS, SALES & RELATED                     |       | 6.12   | 7.04  | 75.81                                         | 12.00   | 11.30                    |
| SALESPERSONS, RETAIL                                        | 3,870 |        | 7.15  | 74.19                                         | 6.20    | 5.70                     |
| STOCK CLERKS, SALES FLOOR                                   | 1,590 |        | 12.10 | 58.06                                         | 5.60    | 5.20                     |
| CASHIERS                                                    | 2,160 |        | 9.96  | 64.52                                         | 5.20    | 4.90                     |
| DEMONSTRATORS, PROMOTERS & MODELS                           |       |        | 18.68 | 14.52                                         | 6.20    | 5.80                     |
| ALL OTHER SALES & RELATED499993                             |       |        | N.A.  | N.A.                                          | 6.40    | 6.00                     |
| CLERICAL & ADMINISTRATIVE SUPPORT500003                     | 1,510 | 12.33  | N.A.  | N.A.                                          | 7.00    | 6.60                     |
| ADJUSTMENT CLERKS531233                                     | 60    | 0.49   | 30.03 | 9.68                                          | 6.40    | 5.80                     |
| RECEPTIONISTS & INFORMATION CLERKS                          |       |        | 15.72 | 22.58                                         | 5.90    | 5.80                     |
| PERSONNEL CLERKS, EXCEPT PAYROLL & TIMEKEEPING553143        |       |        | 0.00  | 6.45                                          | 10.50   | 10.50                    |
| ORDER CLERKS, MATERIALS, MERCHANDISE & SERVICE              |       |        | 26.96 | 4.84                                          | 6.00    | 5.90                     |
| PAYROLL & TIMEKEEPING CLERKS                                |       |        | 22.59 | 8.06                                          | 7.80    | 7.80                     |
| BILLING, COST & RATE CLERKS                                 |       |        | 0.00  | 11.29                                         | 5.80    | 5.80                     |
| GENERAL OFFICE CLERKS                                       |       |        | 6.80  | 61.29                                         | 8.10    | 7.90                     |
| OFFICE MACHINE OPERATORS, DATA PROCESSORS                   |       |        | N.A.  | N.A.                                          | 10.20   | 10.30                    |
| OTHER OFFICE MACHINE OPERATORS                              |       |        | N.A.  | N.A.                                          | 10.20   | 10.30                    |
| OTHER OFFICE PACHINE OFERATORS                              | 20    | 0.10   | 1V.A. | N.A.                                          | 10.20   | 10.30                    |