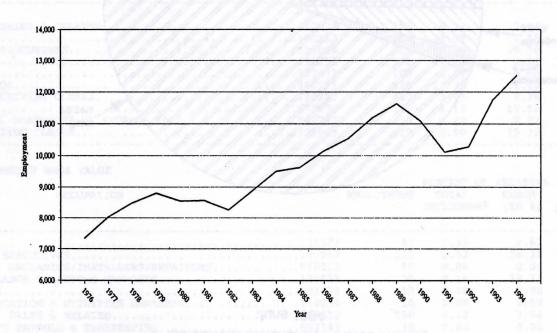

The annual average wage and salary employment in this industry showed strong growth between 1982 and 1989, increasing by 40.7 percent, which equates to an average rate of 5.8 percent each year. During the recessionary period between 1989 and 1991, employment fell by 1,510 workers, but this industry has regained all of those, plus

added more, ending with a high of 12,520 workers in 1994, becoming one of only a few industries to surpass the 1989 level of high employment for Maine.

In 1994, total wages paid to employees in the general merchandise stores industry equaled \$146.3 million. The average annual wage per worker was \$11,688. This average wage was 5.7 percent higher than the \$11,053 annual average wage for this industry's workers in 1991. It should be noted that this industry is characterized by a lot of part-time workers, which makes annual average wages significantly lower than those for industries with mainly full-time workers.

### **Employment in General Merchandise Stores**