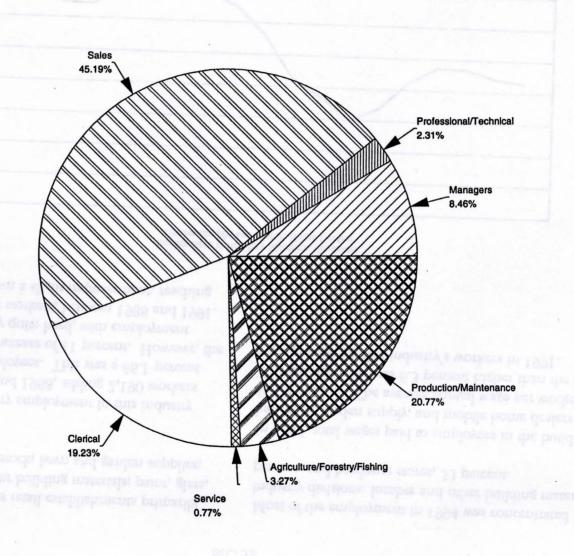

Most of the employment in 1994 was concentrated in just two industry divisions: lumber and other building materials dealers, 50 percent; and hardware stores, 33 percent.

In 1994, total wages paid to employees in the building materials, hardware, garden supply, and mobile home dealers industry equaled \$94.9 million. The average annual wage per worker was \$19,530. This average wage was 6.3 percent higher than the \$18,379 annual average wage for this industry's workers in 1991.

## Employment Distribution by Major Occupational Categories in the Building Materials, Hardware, Garden Supply, and Mobile Home Dealers Industry June 1994

MAINE

SIC 52 BUILDING MATERIALS & GARDEN SUPPLIES BENCHMARK EMPLOYMENT: 5,190 TOTAL NUMBER OF REFERENCE DATE: June 12, 1994