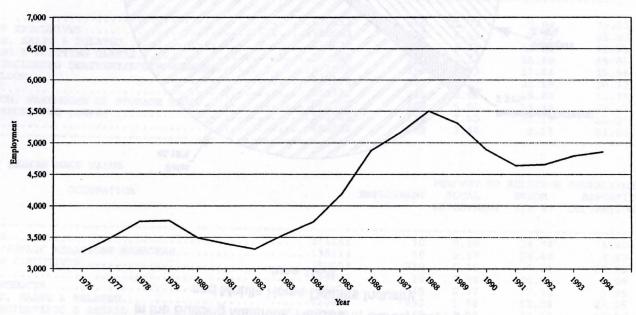

The annual average wage and salary employment in this industry grew dramatically between 1982 and 1988, adding 2,190 workers and reaching a high of 5,500 employees. This was a 66.1 percent total gain, or an average annual increase of 11 percent. However, the recessionary times hit the industry quite hard, with employment declining by 15.6 percent, or 860 workers, between 1988 and 1991. Since then, employment has shown a slight improvement, reaching 4,860 workers by 1994.

Employment in Building Materials, Hardware, Garden Supply, and Mobile Home Dealers