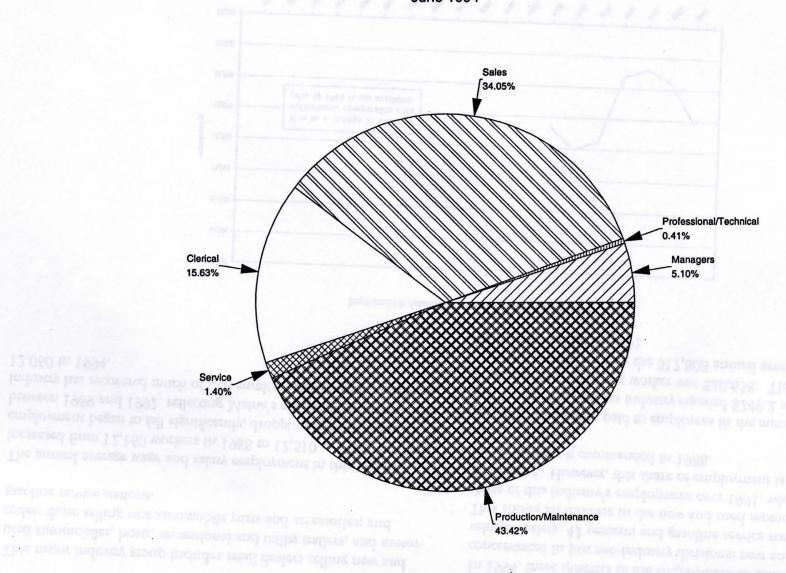

## Employment Distribution by Major Occupational Categories in the Automobile Dealers and Gasoline Service Stations Industry June 1994