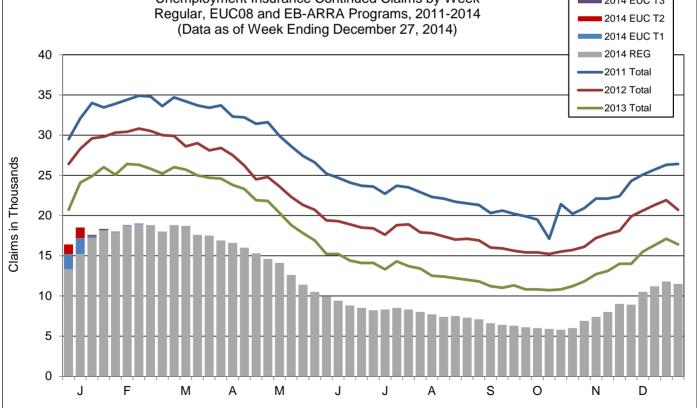

## MAINE DEPARTEMENTEOF LABOR Center for Workforce

Note: Charts do not include data from Dislocated Worker Benefits, Trade Readjustment Allowance, and Unemployment Compensation for Federal Employees & Military programs due to their small numbers.

## MAINE DEPARTMENTION LABOR Center for Workforce

Note: Initial claims for all Tiers (1-3) are included in EUC08 data. Charts do not include data from Dislocated Worker Benefits, Trade Readjustment Allowance, and Unemployment Compensation for Federal Employees & Military programs due to their small numbers. Effective date for EUC08 Tier 1 - 07/06/08, EUC08 Tier 2 - 02/15/2009, EUC08 Tier 3 - 11/08/2009, Extended Benefits were payable from 03/29/2009 - 02/18/2012 and Federal Additional Compensation ended - December 11, 2010.