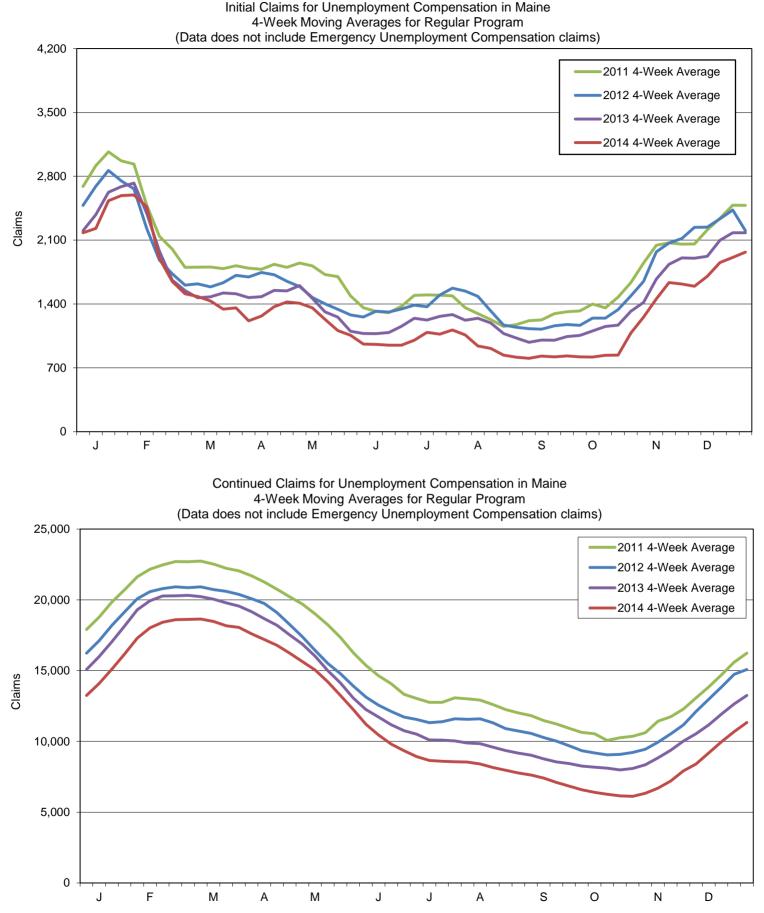

Initial Claims 4-Week Moving Average for Regular, EUC08, and EB-ARRA Unemployment Insurance, Maine, 2011-2014 (Data through Week Ending Date 12/27/2014)

Continued Claims 4-Week Moving Average for Regular, EUC08, and EB-ARRA Unemployment Insurance, Maine, 2011-2014 (Data through Week Ending Date 12/27/2014)