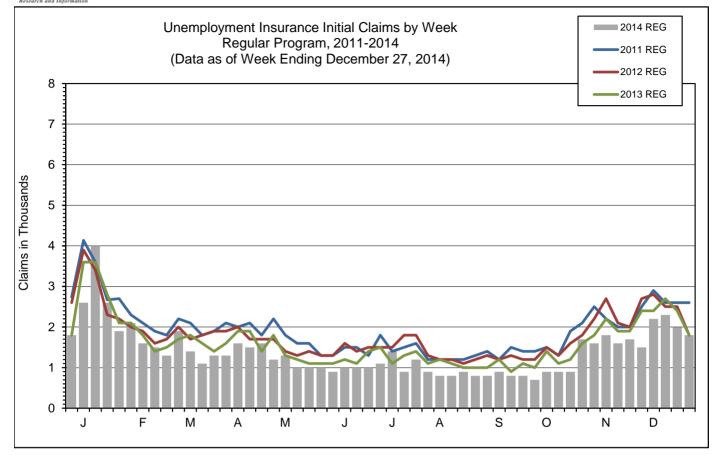

## MAINE DEPARTEMENTEOF LABOR Center for Workforce

Note: Charts do not include data from Dislocated Worker Benefits, Trade Readjustment Allowance, and Unemployment Compensation for Federal Employees & Military programs due to their small numbers.

Note: Charts do not include data from Dislocated Worker Benefits, Trade Readjustment Allowance, and Unemployment Compensation for Federal Employees & Military programs due to their small numbers.