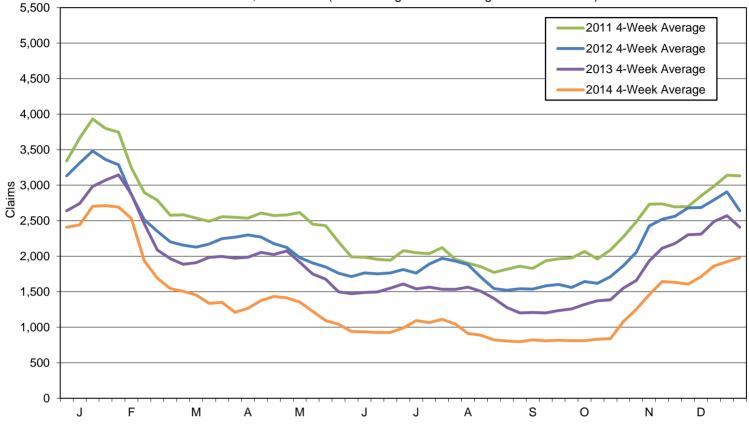

Note: Charts do not include data from Dislocated Worker Benefits, Trade Readjustment Allowance, and Unemployment Compensation for Federal Employees & Military programs due to their small numbers.

Initial Claims 4-Week Moving Average for Regular, EUC08, and EB-ARRA Unemployment Insurance, Maine, 2011-2014 (Data through Week Ending Date 12/27/2014)

Continued Claims 4-Week Moving Average for Regular, EUC08, and EB-ARRA Unemployment Insurance, Maine, 2011-2014 (Data through Week Ending Date 12/27/2014)