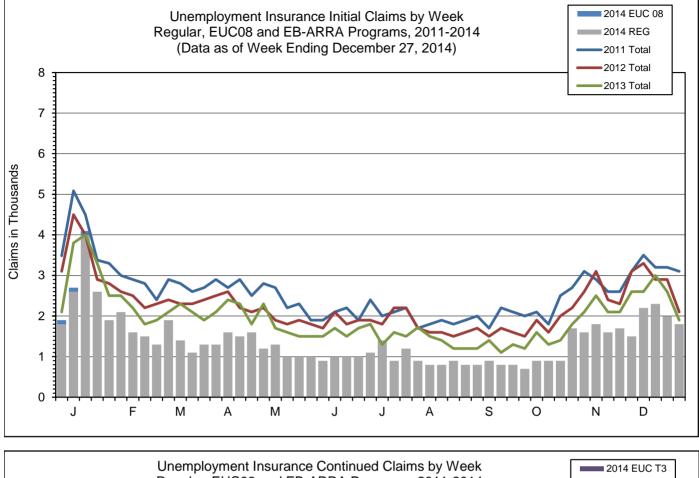

## MAINE DEPARTMENTION LABOR Center for Workforce

Note: Initial claims for all Tiers (1-3) are included in EUC08 data. Charts do not include data from Dislocated Worker Benefits, Trade Readjustment Allowance, and Unemployment Compensation for Federal Employees & Military programs due to their small numbers. Effective date for EUC08 Tier 1 - 07/06/08, EUC08 Tier 2 - 02/15/2009, EUC08 Tier 3 - 11/08/2009, Extended Benefits were payable from 03/29/2009 - 02/18/2012 and Federal Additional Compensation ended - December 11, 2010.