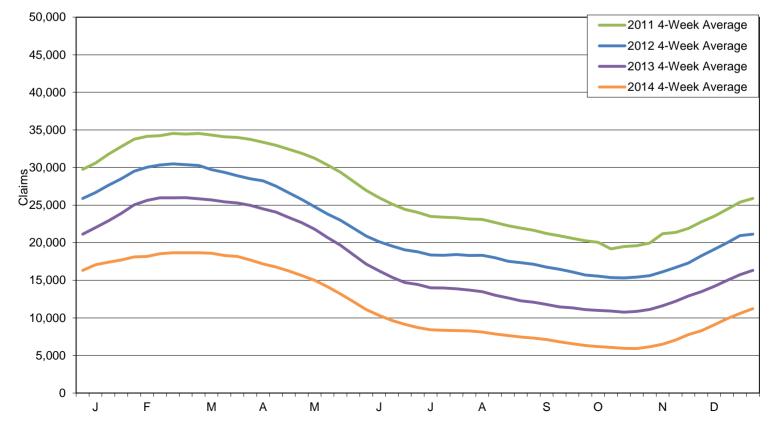

Note: Charts do not include data from Dislocated Worker Benefits, Trade Readjustment Allowance, and Unemployment Compensation for Federal Employees & Military programs due to their small numbers.

Initial Claims 4-Week Moving Average for Regular, EUC08, and EB-ARRA Unemployment Insurance, Maine, 2011-2014 (Data through Week Ending Date 12/27/2014)

Continued Claims 4-Week Moving Average for Regular, EUC08, and EB-ARRA Unemployment Insurance, Maine, 2011-2014 (Data through Week Ending Date 12/27/2014)