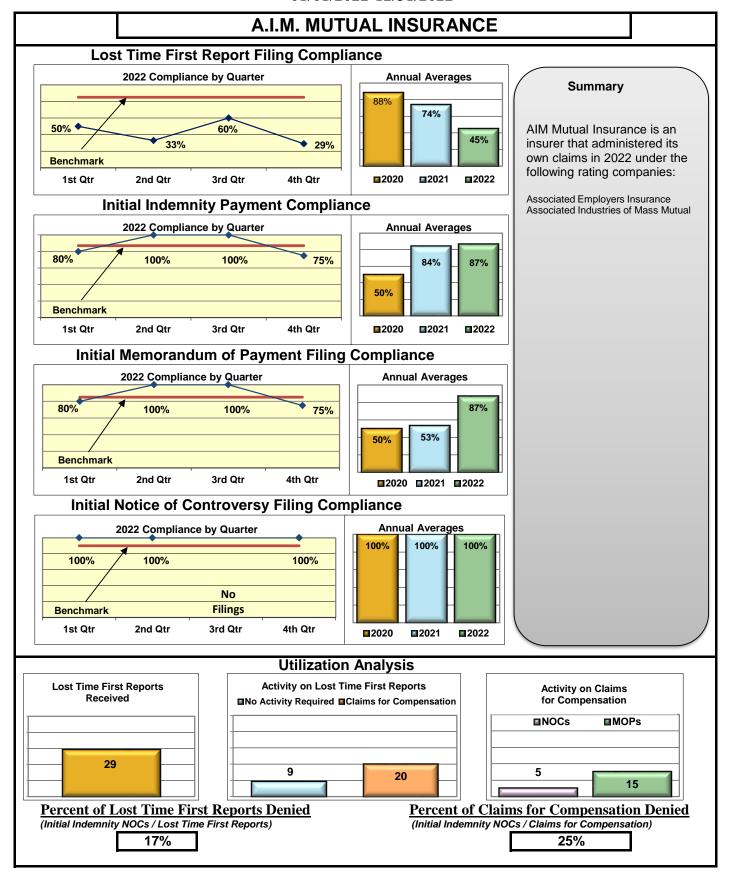

#### **ENTITY OVERVIEW**

| Insurance Group                     | FROI<br>Compliance<br>Benchmark:<br>85% | PAY<br>Compliance<br>Benchmark:<br>87% | MOP<br>Compliance<br>Benchmark:<br>85% | NOC<br>Compliance<br>Benchmark:<br>90% |
|-------------------------------------|-----------------------------------------|----------------------------------------|----------------------------------------|----------------------------------------|
| ACADIA INSURANCE                    | 77%                                     | 93%                                    | 92%                                    | 88%                                    |
| ACCIDENT FUND INSURANCE*            | 44%                                     | 0%                                     | 25%                                    | 100%                                   |
| ACUITY MUTUAL INSURANCE*            | 67%                                     | 100%                                   | 100%                                   | 100%                                   |
| AIG INSURANCE                       | 80%                                     | 89%                                    | 86%                                    | 94%                                    |
| AIM MUTUAL GROUP                    | 45%                                     | 87%                                    | 87%                                    | 100%                                   |
| AMERICAN FINANCIAL GROUP            | 75%                                     | 83%                                    | 67%                                    | 100%                                   |
| AMERISURE INSURANCE*                | 40%                                     | 100%                                   | 100%                                   |                                        |
|                                     |                                         |                                        |                                        | No filings                             |
| AMTRUST INSURANCE                   | 17%                                     | 78%                                    | 39%<br>76%                             | 55%<br>82%                             |
| ARCHINSURANCE                       | 62%                                     | 100%                                   | 100%                                   |                                        |
| ARGONAUT INS GROUP*                 | 50%                                     |                                        |                                        | No filings                             |
| BATH IRON WORKS                     | 92%                                     | 86%                                    | 98%                                    | 100%                                   |
| BERKLEY CASUALTY*                   | 67%                                     | 50%                                    | 0%                                     | No filings                             |
| BERKSHIRE HATHAWAY GROUP            | 20%                                     | 67%                                    | 0%                                     | No filings                             |
| BROADSPIRE SERVICES                 | 48%                                     | 72%                                    | 66%                                    | 83%                                    |
| CANNON COCHRAN MANAGEMENT SERVICES  | 70%                                     | 77%                                    | 67%                                    | 94%                                    |
| CAROLINA CASUALTY INS CO            | 68%                                     | 67%                                    | 56%                                    | 100%                                   |
| CHESTERFIELD SERVICES*              | 50%                                     | 100%                                   | 100%                                   | No filings                             |
| CHUBB INSURANCE                     | 71%                                     | 71%                                    | 70%                                    | 88%                                    |
| CHURCH MUTUAL INSURANCE*            | 25%                                     | 75%                                    | 50%                                    | No filings                             |
| CIANBRO CORPORATION*                | 100%                                    | 100%                                   | 100%                                   | No filings                             |
| CINCINNATI FINANCIAL GROUP*         | 54%                                     | 0%                                     | 0%                                     | 75%                                    |
| CNA INSURANCE                       | 38%                                     | 86%                                    | 90%                                    | 67%                                    |
| CONSTITUTION STATE SERVICES         | 31%                                     | 67%                                    | 62%                                    | 78%                                    |
| CONTINENTAL INDEMNITY*              | 100%                                    | 100%                                   | 100%                                   | No filings                             |
| CONTINENTAL WESTERN INSURANCE*      | 50%                                     | No filings                             | No filings                             | No filings                             |
| CORVEL ENTERPRISE COMP              | 51%                                     | 78%                                    | 66%                                    | 73%                                    |
| COTTINGHAM & BUTLER CLAIMS SERVICES | 76%                                     | 48%                                    | 35%                                    | 25%                                    |
| CREATIVE RISK SOLUTIONS*            | 0%                                      | 100%                                   | 67%                                    | No filings                             |
| CROSS INSURANCE                     | 94%                                     | 97%                                    | 95%                                    | 100%                                   |
| EASTERN ALLIANCE INSURANCE          | 59%                                     | 81%                                    | 80%                                    | 88%                                    |
| ELECTRIC INSURANCE                  | 78%                                     | 92%                                    | 75%                                    | 100%                                   |
| EMPLOYERS HOLDING GROUP*            | 8%                                      | 50%                                    | 50%                                    | 20%                                    |
| ESIS                                | 13%                                     | 26%                                    | 26%                                    | 57%                                    |
| EVEREST REINS HOLDINGS GROUP        | 70%                                     | 100%                                   | 100%                                   | 100%                                   |
| FAIRFAX FINANCIAL GROUP*            | 64%                                     | 50%                                    | 50%                                    | 86%                                    |
| FEDERATED MUTUAL INSURANCE          | 60%                                     | 80%                                    | 40%                                    | 50%                                    |
| FRANKENMUTH INSURANCE*              | 0%                                      | 100%                                   | 100%                                   | No filings                             |
| FUTURECOMP                          | 94%                                     | 96%                                    | 88%                                    | 97%                                    |
| GALLAGHER BASSETT SERVICES          | 72%                                     | 68%                                    | 67%                                    | 93%                                    |
| GREAT DIVIDE INSURANCE*             | 0%                                      | No filings                             | No filings                             | No filings                             |
| GUARD INSURANCE                     | 69%                                     | 83%                                    | 33%                                    | 50%                                    |