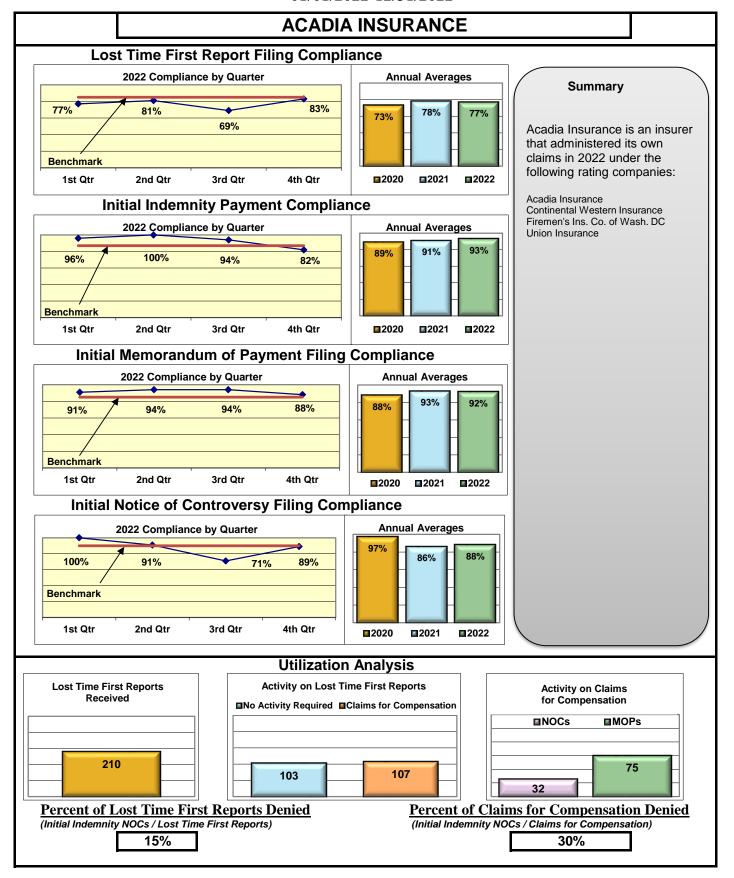

#### **ENTITY OVERVIEW**

| Insurance Group                     | FROI<br>Compliance<br>Benchmark:<br>85% | PAY<br>Compliance<br>Benchmark:<br>87% | MOP<br>Compliance<br>Benchmark:<br>85% | NOC<br>Compliance<br>Benchmark:<br>90% |
|-------------------------------------|-----------------------------------------|----------------------------------------|----------------------------------------|----------------------------------------|
| ACADIA INSURANCE                    | 77%                                     | 93%                                    | 92%                                    | 88%                                    |
| ACCIDENT FUND INSURANCE*            | 44%                                     | 0%                                     | 25%                                    | 100%                                   |
| ACUITY MUTUAL INSURANCE*            | 67%                                     | 100%                                   | 100%                                   | 100%                                   |
| AIG INSURANCE                       | 80%                                     | 89%                                    | 86%                                    | 94%                                    |
| AIM MUTUAL GROUP                    | 45%                                     | 87%                                    | 87%                                    | 100%                                   |
| AMERICAN FINANCIAL GROUP            | 75%                                     | 83%                                    | 67%                                    | 100%                                   |
| AMERISURE INSURANCE*                | 40%                                     | 100%                                   | 100%                                   |                                        |
|                                     |                                         |                                        |                                        | No filings                             |
| AMTRUST INSURANCE                   | 17%                                     | 78%                                    | 39%<br>76%                             | 55%<br>82%                             |
| ARCHINSURANCE                       | 62%                                     | 100%                                   | 100%                                   |                                        |
| ARGONAUT INS GROUP*                 | 50%                                     |                                        |                                        | No filings                             |
| BATH IRON WORKS                     | 92%                                     | 86%                                    | 98%                                    | 100%                                   |
| BERKLEY CASUALTY*                   | 67%                                     | 50%                                    | 0%                                     | No filings                             |
| BERKSHIRE HATHAWAY GROUP            | 20%                                     | 67%                                    | 0%                                     | No filings                             |
| BROADSPIRE SERVICES                 | 48%                                     | 72%                                    | 66%                                    | 83%                                    |
| CANNON COCHRAN MANAGEMENT SERVICES  | 70%                                     | 77%                                    | 67%                                    | 94%                                    |
| CAROLINA CASUALTY INS CO            | 68%                                     | 67%                                    | 56%                                    | 100%                                   |
| CHESTERFIELD SERVICES*              | 50%                                     | 100%                                   | 100%                                   | No filings                             |
| CHUBB INSURANCE                     | 71%                                     | 71%                                    | 70%                                    | 88%                                    |
| CHURCH MUTUAL INSURANCE*            | 25%                                     | 75%                                    | 50%                                    | No filings                             |
| CIANBRO CORPORATION*                | 100%                                    | 100%                                   | 100%                                   | No filings                             |
| CINCINNATI FINANCIAL GROUP*         | 54%                                     | 0%                                     | 0%                                     | 75%                                    |
| CNA INSURANCE                       | 38%                                     | 86%                                    | 90%                                    | 67%                                    |
| CONSTITUTION STATE SERVICES         | 31%                                     | 67%                                    | 62%                                    | 78%                                    |
| CONTINENTAL INDEMNITY*              | 100%                                    | 100%                                   | 100%                                   | No filings                             |
| CONTINENTAL WESTERN INSURANCE*      | 50%                                     | No filings                             | No filings                             | No filings                             |
| CORVEL ENTERPRISE COMP              | 51%                                     | 78%                                    | 66%                                    | 73%                                    |
| COTTINGHAM & BUTLER CLAIMS SERVICES | 76%                                     | 48%                                    | 35%                                    | 25%                                    |
| CREATIVE RISK SOLUTIONS*            | 0%                                      | 100%                                   | 67%                                    | No filings                             |
| CROSS INSURANCE                     | 94%                                     | 97%                                    | 95%                                    | 100%                                   |
| EASTERN ALLIANCE INSURANCE          | 59%                                     | 81%                                    | 80%                                    | 88%                                    |
| ELECTRIC INSURANCE                  | 78%                                     | 92%                                    | 75%                                    | 100%                                   |
| EMPLOYERS HOLDING GROUP*            | 8%                                      | 50%                                    | 50%                                    | 20%                                    |
| ESIS                                | 13%                                     | 26%                                    | 26%                                    | 57%                                    |
| EVEREST REINS HOLDINGS GROUP        | 70%                                     | 100%                                   | 100%                                   | 100%                                   |
| FAIRFAX FINANCIAL GROUP*            | 64%                                     | 50%                                    | 50%                                    | 86%                                    |
| FEDERATED MUTUAL INSURANCE          | 60%                                     | 80%                                    | 40%                                    | 50%                                    |
| FRANKENMUTH INSURANCE*              | 0%                                      | 100%                                   | 100%                                   | No filings                             |
| FUTURECOMP                          | 94%                                     | 96%                                    | 88%                                    | 97%                                    |
| GALLAGHER BASSETT SERVICES          | 72%                                     | 68%                                    | 67%                                    | 93%                                    |
| GREAT DIVIDE INSURANCE*             | 0%                                      | No filings                             | No filings                             | No filings                             |
| GUARD INSURANCE                     | 69%                                     | 83%                                    | 33%                                    | 50%                                    |

## Lost Time FROI and Initial Indemnity Payments Annual

| Insurance Company                                     | Total Lost Time<br>FROIs Filed | Lost Time FROIs<br>Filed Timely | Compliance<br>Percentage | Total Initial<br>Indemnity<br>Payments Made | Initial Indemnity<br>Payments Made<br>Timely | Complian<br>Percenta |          |
|-------------------------------------------------------|--------------------------------|---------------------------------|--------------------------|---------------------------------------------|----------------------------------------------|----------------------|----------|
| ACADIA INSURANCE                                      | FROIs Filed                    | Timely FROIs                    | Compliance               | Payments Made                               | Timely Payments                              | Complian             | тсе      |
| CA010 ACADIA INSURANCE                                | 210                            | 162                             | 77%                      | 75                                          | 70                                           | 93%                  |          |
| Total                                                 | 210                            | 162                             | 77%                      | 75                                          | 70                                           | 93%                  | <b>A</b> |
| ACADIA INSURANCE Group Total                          | 210                            | 162                             | 77%                      | 75                                          | 70                                           | 93%                  | _        |
| ACCIDENT FUND INSURANCE                               | FROIs Filed                    | Timely FROIs                    | Compliance               | Payments Made                               | Timely Payments                              | Complian             | тсе      |
| ACCIDENT FUND INSURANCE                               | *                              | *                               | *                        | *                                           | *                                            | *                    |          |
| Total                                                 | *                              | *                               | *                        | *                                           | *                                            | *                    |          |
| ACCIDENT FUND INSURANCE TPA Administered Claims       |                                |                                 |                          |                                             |                                              |                      |          |
| CA190 GALLAGHER BASSETT SERVICES                      | 16                             | 7                               | 44%                      | 4                                           | 0                                            | 0%                   |          |
| TPA Total                                             | 16                             | 7                               | 44%                      | 4                                           | 0                                            | 0%                   | •        |
| ACCIDENT FUND INSURANCE Group Total                   | 16                             | 7                               | 44%                      | 4                                           | 0                                            | 0%                   | •        |
| ACUITY MUTUAL INSURANCE CA418 ACUITY MUTUAL INSURANCE | FROIs Filed                    | Timely FROIs                    | Compliance<br>67%        | Payments Made                               | Timely Payments                              | Compliar<br>100%     | тсе      |
| Total                                                 | 6                              | 4                               | 67%                      | 2                                           | 2                                            | 100%                 | _        |
| ACUITY MUTUAL INSURANCE Group Total                   | 6                              | 4                               | 67%                      | 2                                           | 2                                            | 100%                 | <b>A</b> |
| AIG INSURANCE                                         | FROIs Filed                    | Timely FROIs                    | Compliance               | Payments Made                               | Timely Payments                              | Compliar             | 1CE      |
| CA015 AIG CLAIMS, INC                                 | 6                              | 2                               | 33%                      | 2                                           | 2                                            | 100%                 |          |
| Total                                                 | 6                              | 2                               | 33% ▼                    | 2                                           | 2                                            | 100%                 | <b>A</b> |
| AIG INSURANCE TPA Administered Claims                 |                                |                                 |                          |                                             |                                              |                      |          |
| CA040 BROADSPIRE SERVICES                             | 11                             | 3                               | 27%                      | 7                                           | 4                                            | 57%                  |          |
| CA070 CANNON COCHRAN MANAGEMENT SERVICES              | 1                              | 1                               | 100%                     | No Filings                                  | No Filings                                   | No Filings           |          |
| CA116 CORVEL ENTERPRISE COMP                          | 14                             | 4                               | 29%                      | 4                                           | 2                                            | 50%                  |          |
| CA117 COTTINGHAM & BUTLER CLAIMS SERVICES             | 1                              | 1                               | 100%                     | No Filings                                  | No Filings                                   | No Filings           |          |
| CA160 ESIS                                            | 29                             | 3                               | 10%                      | 22                                          | 3                                            | 14%                  |          |
| CA190 GALLAGHER BASSETT SERVICES                      | 106                            | 85                              | 80%                      | 31                                          | 27                                           | 87%                  |          |
| CA204 HELMSMAN MANAGEMENT SERVICES                    | 100                            | 81                              | 81%                      | 9                                           | 6                                            | 67%                  |          |
| CA300 SEDGWICK CLAIMS MANAGEMENT SERVICES             | 768                            | 645                             | 84%                      | 272                                         | 266                                          | 98%                  |          |
| TPA Total                                             | 1030                           | 823                             | 80% ▼                    | 345                                         | 308                                          | 89%                  | <b>A</b> |
| AIG INSURANCE Group Total                             | 1036                           | 825                             | 80% 🔻                    | 347                                         | 310                                          | 89%                  | _        |
| AIM MUTUAL GROUP                                      | FROIs Filed                    | Timely FROIs                    | Compliance               | Payments Made                               | Timely Payments                              | Compliar             | псе      |
| CA472 AIM MUTUAL INSURANCE                            | 29                             | 13                              | 45%                      | 15                                          | 13                                           | 87%                  |          |
| Total                                                 | 29                             | 13                              | 45% ▼                    | 15                                          | 13                                           | 87%                  | <b>A</b> |
| AIM MUTUAL GROUP Group Total                          | 29                             | 13                              | 45%                      | 15                                          | 13                                           | 87%                  |          |