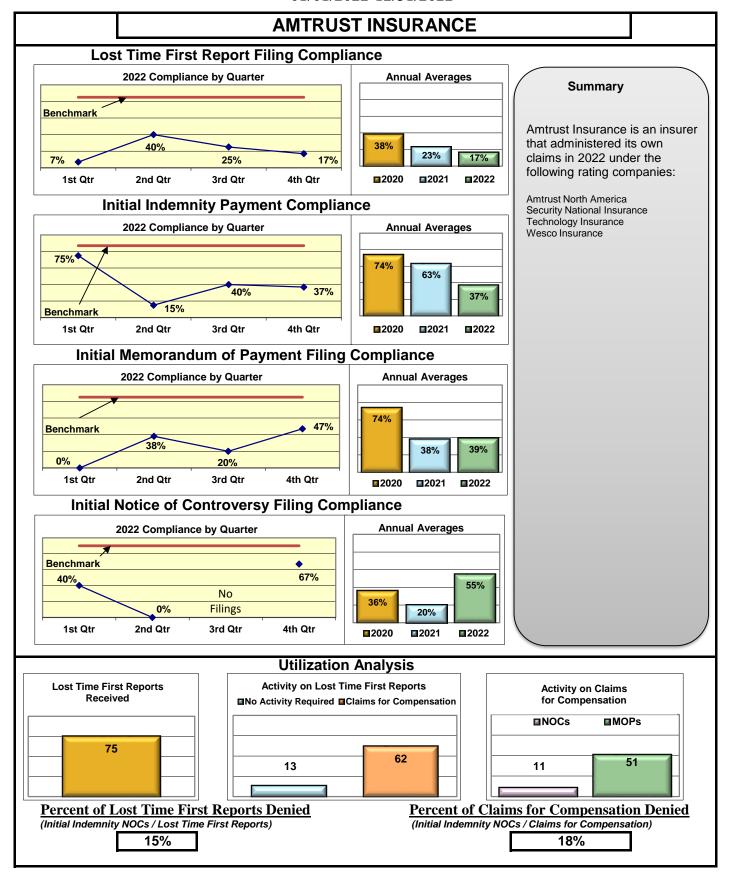

#### **ENTITY OVERVIEW**

| Insurance Group                     | FROI<br>Compliance<br>Benchmark:<br>85% | PAY<br>Compliance<br>Benchmark:<br>87% | MOP<br>Compliance<br>Benchmark:<br>85% | NOC<br>Compliance<br>Benchmark:<br>90% |
|-------------------------------------|-----------------------------------------|----------------------------------------|----------------------------------------|----------------------------------------|
| ACADIA INSURANCE                    | 77%                                     | 93%                                    | 92%                                    | 88%                                    |
| ACCIDENT FUND INSURANCE*            | 44%                                     | 0%                                     | 25%                                    | 100%                                   |
| ACUITY MUTUAL INSURANCE*            | 67%                                     | 100%                                   | 100%                                   | 100%                                   |
| AIG INSURANCE                       | 80%                                     | 89%                                    | 86%                                    | 94%                                    |
| AIM MUTUAL GROUP                    | 45%                                     | 87%                                    | 87%                                    | 100%                                   |
| AMERICAN FINANCIAL GROUP            | 75%                                     | 83%                                    | 67%                                    | 100%                                   |
| AMERISURE INSURANCE*                | 40%                                     | 100%                                   | 100%                                   |                                        |
|                                     |                                         |                                        |                                        | No filings                             |
| AMTRUST INSURANCE                   | 17%                                     | 78%                                    | 39%<br>76%                             | 55%<br>82%                             |
| ARCHINSURANCE                       | 62%                                     | 100%                                   | 100%                                   |                                        |
| ARGONAUT INS GROUP*                 | 50%                                     |                                        |                                        | No filings                             |
| BATH IRON WORKS                     | 92%                                     | 86%                                    | 98%                                    | 100%                                   |
| BERKLEY CASUALTY*                   | 67%                                     | 50%                                    | 0%                                     | No filings                             |
| BERKSHIRE HATHAWAY GROUP            | 20%                                     | 67%                                    | 0%                                     | No filings                             |
| BROADSPIRE SERVICES                 | 48%                                     | 72%                                    | 66%                                    | 83%                                    |
| CANNON COCHRAN MANAGEMENT SERVICES  | 70%                                     | 77%                                    | 67%                                    | 94%                                    |
| CAROLINA CASUALTY INS CO            | 68%                                     | 67%                                    | 56%                                    | 100%                                   |
| CHESTERFIELD SERVICES*              | 50%                                     | 100%                                   | 100%                                   | No filings                             |
| CHUBB INSURANCE                     | 71%                                     | 71%                                    | 70%                                    | 88%                                    |
| CHURCH MUTUAL INSURANCE*            | 25%                                     | 75%                                    | 50%                                    | No filings                             |
| CIANBRO CORPORATION*                | 100%                                    | 100%                                   | 100%                                   | No filings                             |
| CINCINNATI FINANCIAL GROUP*         | 54%                                     | 0%                                     | 0%                                     | 75%                                    |
| CNA INSURANCE                       | 38%                                     | 86%                                    | 90%                                    | 67%                                    |
| CONSTITUTION STATE SERVICES         | 31%                                     | 67%                                    | 62%                                    | 78%                                    |
| CONTINENTAL INDEMNITY*              | 100%                                    | 100%                                   | 100%                                   | No filings                             |
| CONTINENTAL WESTERN INSURANCE*      | 50%                                     | No filings                             | No filings                             | No filings                             |
| CORVEL ENTERPRISE COMP              | 51%                                     | 78%                                    | 66%                                    | 73%                                    |
| COTTINGHAM & BUTLER CLAIMS SERVICES | 76%                                     | 48%                                    | 35%                                    | 25%                                    |
| CREATIVE RISK SOLUTIONS*            | 0%                                      | 100%                                   | 67%                                    | No filings                             |
| CROSS INSURANCE                     | 94%                                     | 97%                                    | 95%                                    | 100%                                   |
| EASTERN ALLIANCE INSURANCE          | 59%                                     | 81%                                    | 80%                                    | 88%                                    |
| ELECTRIC INSURANCE                  | 78%                                     | 92%                                    | 75%                                    | 100%                                   |
| EMPLOYERS HOLDING GROUP*            | 8%                                      | 50%                                    | 50%                                    | 20%                                    |
| ESIS                                | 13%                                     | 26%                                    | 26%                                    | 57%                                    |
| EVEREST REINS HOLDINGS GROUP        | 70%                                     | 100%                                   | 100%                                   | 100%                                   |
| FAIRFAX FINANCIAL GROUP*            | 64%                                     | 50%                                    | 50%                                    | 86%                                    |
| FEDERATED MUTUAL INSURANCE          | 60%                                     | 80%                                    | 40%                                    | 50%                                    |
| FRANKENMUTH INSURANCE*              | 0%                                      | 100%                                   | 100%                                   | No filings                             |
| FUTURECOMP                          | 94%                                     | 96%                                    | 88%                                    | 97%                                    |
| GALLAGHER BASSETT SERVICES          | 72%                                     | 68%                                    | 67%                                    | 93%                                    |
| GREAT DIVIDE INSURANCE*             | 0%                                      | No filings                             | No filings                             | No filings                             |
| GUARD INSURANCE                     | 69%                                     | 83%                                    | 33%                                    | 50%                                    |

## Lost Time FROI and Initial Indemnity Payments Annual

| Insurance Company                                | Total Lost Time<br>FROIs Filed | Lost Time FROIs<br>Filed Timely | Compliance<br>Percentage | Total Initial<br>Indemnity<br>Payments Made | Initial Indemnity<br>Payments Made<br>Timely | Complia<br>Percenta |          |
|--------------------------------------------------|--------------------------------|---------------------------------|--------------------------|---------------------------------------------|----------------------------------------------|---------------------|----------|
| AMERICAN FINANCIAL GROUP                         | FROIs Filed                    | Timely FROIs                    | Compliance               | Payments Made                               | Timely Payments                              | Complia             | nce      |
| CA192 GREAT AMERICAN ALLIANCE INSURANCE          | 2                              | 0                               | 0%                       | 2                                           | 2                                            | 100%                |          |
| CA193 GREAT AMERICAN INSURANCE                   | 1                              | 0                               | 0%                       | 2                                           | 1                                            | 50%                 |          |
| CA267 NATIONAL INTERSTATE INSURANCE              | 18                             | 18                              | 100%                     | 7                                           | 6                                            | 86%                 |          |
| CA494 TRIUMPHE CASUALTY                          | 1                              | 1                               | 100%                     | 1                                           | 1                                            | 100%                |          |
| Total                                            | 22                             | 19                              | 86%                      | 12                                          | 10                                           | 83%                 | _        |
| AMERICAN FINANCIAL GROUP TPA Administered Claims |                                |                                 |                          |                                             |                                              |                     |          |
| CA323 THE AMERICAN EQUITY UNDERWRITERS           | 6                              | 2                               | 33%                      | No Filings                                  | No Filings                                   | No Filings          | 3        |
| TPA Total                                        | 6                              | 2                               | 33% ▼                    | No Filings                                  | No Filings                                   | No Filing           | s        |
| AMERICAN FINANCIAL GROUP Group Total             | 28                             | 21                              | 75%                      | 12                                          | 10                                           | 83%                 | •        |
| AMERISURE INSURANCE                              | FROIs Filed                    | Timely FROIs                    | Compliance               | Payments Made                               | Timely Payments                              | Complia             | nce      |
| CA013 AMERISURE INSURANCE                        | *                              | *                               | *                        | *                                           | *                                            | *                   |          |
| Total                                            | *                              | *                               | *                        | *                                           | *                                            | *                   |          |
| AMERISURE INSURANCE TPA Administered Claims      |                                |                                 |                          |                                             |                                              |                     |          |
| CA190 GALLAGHER BASSETT SERVICES                 | 5                              | 2                               | 40%                      | 1                                           | 1                                            | 100%                |          |
| TPA Total                                        | 5                              | 2                               | 40% ▼                    | 1                                           | 1                                            | 100%                | <b>A</b> |
| AMERISURE INSURANCE Group Total                  | 5                              | 2                               | 40% ▼                    | 1                                           | 1                                            | 100%                | <b>A</b> |
| AMTRUST INSURANCE                                | FROIs Filed                    | Timely FROIs                    | Compliance               | Payments Made                               | Timely Payments                              | Complia             | nce      |
| CA437 AMTRUST NORTH AMERICA                      | 6                              | 1                               | 17%                      | 5                                           | 1                                            | 20%                 |          |
| CA342 TECHNOLOGY INSURANCE                       | 25                             | 3                               | 12%                      | 19                                          | 9                                            | 47%                 |          |
| CA381 WESCO INSURANCE                            | 44                             | 9                               | 20%                      | 27                                          | 9                                            | 33%                 |          |
| Total                                            | 75                             | 13                              | 17%                      | 51                                          | 19                                           | 37%                 | _        |
| AMTRUST INSURANCE Group Total                    | 75                             | 13                              | 17%                      | 51                                          | 19                                           | 37%                 | •        |
| ARCH INSURANCE ARCH INSURANCE                    | FROIs Filed                    | Timely FROIs                    | Compliance               | Payments Made                               | Timely Payments                              | Complia             | nce      |
| Total                                            | *                              | *                               | *                        | *                                           | *                                            | *                   |          |
| ARCH INSURANCE TPA Administered Claims           |                                |                                 |                          |                                             |                                              |                     |          |
| CA040 BROADSPIRE SERVICES                        | 12                             | 8                               | 67%                      | 7                                           | 7                                            | 100%                |          |
| CA070 CANNON COCHRAN MANAGEMENT SERVICES         | 15                             | 14                              | 93%                      | 8                                           | 8                                            | 100%                |          |
| CA116 CORVEL ENTERPRISE COMP                     | 33                             | 11                              | 33%                      | 3                                           | 2                                            | 67%                 |          |
| CA117 COTTINGHAM & BUTLER CLAIMS SERVICES        | 10                             | 7                               | 70%                      | 6                                           | 3                                            | 50%                 |          |
| CA160 ESIS                                       | 2                              | 0                               | 0%                       | 1                                           | 0                                            | 0%                  |          |
| CA190 GALLAGHER BASSETT SERVICES                 | 23                             | 17                              | 74%                      | 7                                           | 5                                            | 71%                 |          |
| CA300 SEDGWICK CLAIMS MANAGEMENT SERVICES        | 21                             | 15                              | 71%                      | 5                                           | 4                                            | 80%                 |          |
| TPA Total                                        | 116                            | 72                              | 62% <b>▼</b>             | 37                                          | 29                                           | 78%                 |          |
| ARCH INSURANCE Group Total                       | 116                            | 72                              | 62%                      | 37                                          | 29                                           | 78%                 | _        |