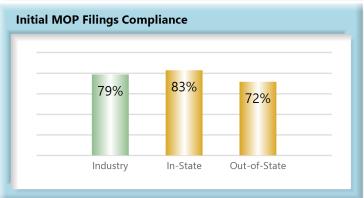

#### C. Initial Memorandum of Payment Filings

The Board's benchmark for initial Memorandum of Payment (MOP) filings within 17 days is 85%.

• Benchmark Not Met. Seventy-nine percent (79%) of initial MOP filings were within 17 days.

### **In-State vs. Out-of-State Comparisons**

As can be seen in the charts below, In-State insurers out-perform their Out-of-State counterparts in all four benchmarks. In-State insurers also make up roughly two-thirds of all filings.