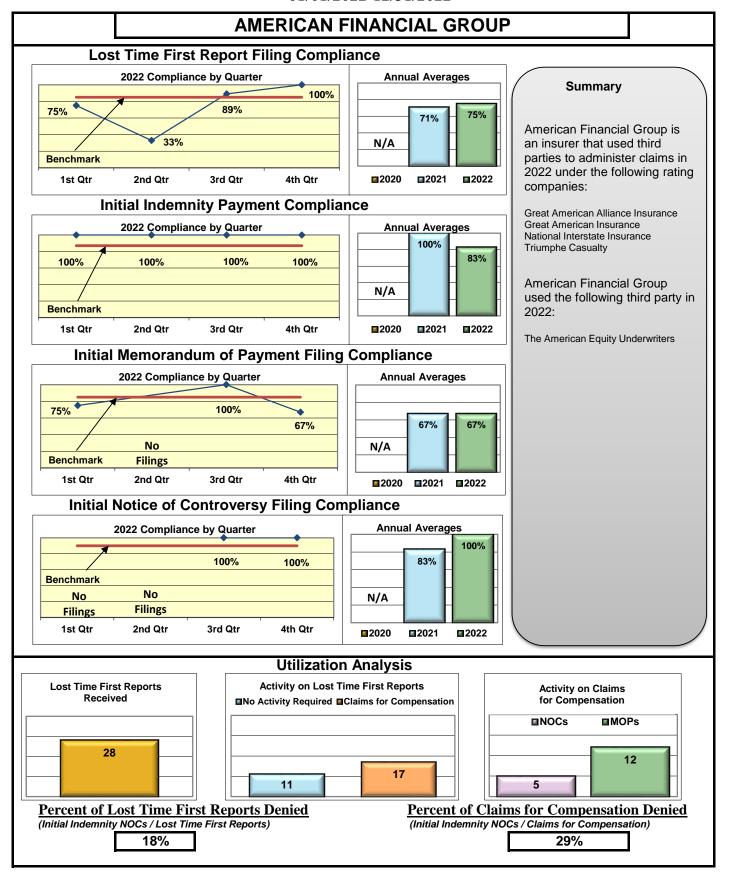

#### **ENTITY OVERVIEW**

| Insurance Group                     | FROI<br>Compliance<br>Benchmark:<br>85% | PAY<br>Compliance<br>Benchmark:<br>87% | MOP<br>Compliance<br>Benchmark:<br>85% | NOC<br>Compliance<br>Benchmark:<br>90% |
|-------------------------------------|-----------------------------------------|----------------------------------------|----------------------------------------|----------------------------------------|
| ACADIA INSURANCE                    | 77%                                     | 93%                                    | 92%                                    | 88%                                    |
| ACCIDENT FUND INSURANCE*            | 44%                                     | 0%                                     | 25%                                    | 100%                                   |
| ACUITY MUTUAL INSURANCE*            | 67%                                     | 100%                                   | 100%                                   | 100%                                   |
| AIG INSURANCE                       | 80%                                     | 89%                                    | 86%                                    | 94%                                    |
| AIM MUTUAL GROUP                    | 45%                                     | 87%                                    | 87%                                    | 100%                                   |
| AMERICAN FINANCIAL GROUP            | 75%                                     | 83%                                    | 67%                                    | 100%                                   |
| AMERISURE INSURANCE*                | 40%                                     | 100%                                   | 100%                                   |                                        |
|                                     |                                         |                                        |                                        | No filings                             |
| AMTRUST INSURANCE                   | 17%                                     | 78%                                    | 39%<br>76%                             | 55%<br>82%                             |
| ARCHINSURANCE                       | 62%                                     | 100%                                   | 100%                                   |                                        |
| ARGONAUT INS GROUP*                 | 50%                                     |                                        |                                        | No filings                             |
| BATH IRON WORKS                     | 92%                                     | 86%                                    | 98%                                    | 100%                                   |
| BERKLEY CASUALTY*                   | 67%                                     | 50%                                    | 0%                                     | No filings                             |
| BERKSHIRE HATHAWAY GROUP            | 20%                                     | 67%                                    | 0%                                     | No filings                             |
| BROADSPIRE SERVICES                 | 48%                                     | 72%                                    | 66%                                    | 83%                                    |
| CANNON COCHRAN MANAGEMENT SERVICES  | 70%                                     | 77%                                    | 67%                                    | 94%                                    |
| CAROLINA CASUALTY INS CO            | 68%                                     | 67%                                    | 56%                                    | 100%                                   |
| CHESTERFIELD SERVICES*              | 50%                                     | 100%                                   | 100%                                   | No filings                             |
| CHUBB INSURANCE                     | 71%                                     | 71%                                    | 70%                                    | 88%                                    |
| CHURCH MUTUAL INSURANCE*            | 25%                                     | 75%                                    | 50%                                    | No filings                             |
| CIANBRO CORPORATION*                | 100%                                    | 100%                                   | 100%                                   | No filings                             |
| CINCINNATI FINANCIAL GROUP*         | 54%                                     | 0%                                     | 0%                                     | 75%                                    |
| CNA INSURANCE                       | 38%                                     | 86%                                    | 90%                                    | 67%                                    |
| CONSTITUTION STATE SERVICES         | 31%                                     | 67%                                    | 62%                                    | 78%                                    |
| CONTINENTAL INDEMNITY*              | 100%                                    | 100%                                   | 100%                                   | No filings                             |
| CONTINENTAL WESTERN INSURANCE*      | 50%                                     | No filings                             | No filings                             | No filings                             |
| CORVEL ENTERPRISE COMP              | 51%                                     | 78%                                    | 66%                                    | 73%                                    |
| COTTINGHAM & BUTLER CLAIMS SERVICES | 76%                                     | 48%                                    | 35%                                    | 25%                                    |
| CREATIVE RISK SOLUTIONS*            | 0%                                      | 100%                                   | 67%                                    | No filings                             |
| CROSS INSURANCE                     | 94%                                     | 97%                                    | 95%                                    | 100%                                   |
| EASTERN ALLIANCE INSURANCE          | 59%                                     | 81%                                    | 80%                                    | 88%                                    |
| ELECTRIC INSURANCE                  | 78%                                     | 92%                                    | 75%                                    | 100%                                   |
| EMPLOYERS HOLDING GROUP*            | 8%                                      | 50%                                    | 50%                                    | 20%                                    |
| ESIS                                | 13%                                     | 26%                                    | 26%                                    | 57%                                    |
| EVEREST REINS HOLDINGS GROUP        | 70%                                     | 100%                                   | 100%                                   | 100%                                   |
| FAIRFAX FINANCIAL GROUP*            | 64%                                     | 50%                                    | 50%                                    | 86%                                    |
| FEDERATED MUTUAL INSURANCE          | 60%                                     | 80%                                    | 40%                                    | 50%                                    |
| FRANKENMUTH INSURANCE*              | 0%                                      | 100%                                   | 100%                                   | No filings                             |
| FUTURECOMP                          | 94%                                     | 96%                                    | 88%                                    | 97%                                    |
| GALLAGHER BASSETT SERVICES          | 72%                                     | 68%                                    | 67%                                    | 93%                                    |
| GREAT DIVIDE INSURANCE*             | 0%                                      | No filings                             | No filings                             | No filings                             |
| GUARD INSURANCE                     | 69%                                     | 83%                                    | 33%                                    | 50%                                    |

## Lost Time FROI and Initial Indemnity Payments Annual

| Insurance Company                                | Total Lost Time<br>FROIs Filed | Lost Time FROIs<br>Filed Timely | Compliance<br>Percentage | Total Initial<br>Indemnity<br>Payments Made | Initial Indemnity<br>Payments Made<br>Timely | Complia<br>Percenta |          |
|--------------------------------------------------|--------------------------------|---------------------------------|--------------------------|---------------------------------------------|----------------------------------------------|---------------------|----------|
| AMERICAN FINANCIAL GROUP                         | FROIs Filed                    | Timely FROIs                    | Compliance               | Payments Made                               | Timely Payments                              | Complia             | nce      |
| CA192 GREAT AMERICAN ALLIANCE INSURANCE          | 2                              | 0                               | 0%                       | 2                                           | 2                                            | 100%                |          |
| CA193 GREAT AMERICAN INSURANCE                   | 1                              | 0                               | 0%                       | 2                                           | 1                                            | 50%                 |          |
| CA267 NATIONAL INTERSTATE INSURANCE              | 18                             | 18                              | 100%                     | 7                                           | 6                                            | 86%                 |          |
| CA494 TRIUMPHE CASUALTY                          | 1                              | 1                               | 100%                     | 1                                           | 1                                            | 100%                |          |
| Total                                            | 22                             | 19                              | 86%                      | 12                                          | 10                                           | 83%                 | _        |
| AMERICAN FINANCIAL GROUP TPA Administered Claims |                                |                                 |                          |                                             |                                              |                     |          |
| CA323 THE AMERICAN EQUITY UNDERWRITERS           | 6                              | 2                               | 33%                      | No Filings                                  | No Filings                                   | No Filings          | 3        |
| TPA Total                                        | 6                              | 2                               | 33% ▼                    | No Filings                                  | No Filings                                   | No Filing           | s        |
| AMERICAN FINANCIAL GROUP Group Total             | 28                             | 21                              | 75%                      | 12                                          | 10                                           | 83%                 | •        |
| AMERISURE INSURANCE                              | FROIs Filed                    | Timely FROIs                    | Compliance               | Payments Made                               | Timely Payments                              | Complia             | nce      |
| CA013 AMERISURE INSURANCE                        | *                              | *                               | *                        | *                                           | *                                            | *                   |          |
| Total                                            | *                              | *                               | *                        | *                                           | *                                            | *                   |          |
| AMERISURE INSURANCE TPA Administered Claims      |                                |                                 |                          |                                             |                                              |                     |          |
| CA190 GALLAGHER BASSETT SERVICES                 | 5                              | 2                               | 40%                      | 1                                           | 1                                            | 100%                |          |
| TPA Total                                        | 5                              | 2                               | 40% ▼                    | 1                                           | 1                                            | 100%                | <b>A</b> |
| AMERISURE INSURANCE Group Total                  | 5                              | 2                               | 40% ▼                    | 1                                           | 1                                            | 100%                | <b>A</b> |
| AMTRUST INSURANCE                                | FROIs Filed                    | Timely FROIs                    | Compliance               | Payments Made                               | Timely Payments                              | Complia             | nce      |
| CA437 AMTRUST NORTH AMERICA                      | 6                              | 1                               | 17%                      | 5                                           | 1                                            | 20%                 |          |
| CA342 TECHNOLOGY INSURANCE                       | 25                             | 3                               | 12%                      | 19                                          | 9                                            | 47%                 |          |
| CA381 WESCO INSURANCE                            | 44                             | 9                               | 20%                      | 27                                          | 9                                            | 33%                 |          |
| Total                                            | 75                             | 13                              | 17%                      | 51                                          | 19                                           | 37%                 | _        |
| AMTRUST INSURANCE Group Total                    | 75                             | 13                              | 17%                      | 51                                          | 19                                           | 37%                 | •        |
| ARCH INSURANCE ARCH INSURANCE                    | FROIs Filed                    | Timely FROIs                    | Compliance               | Payments Made                               | Timely Payments                              | Complia             | nce      |
| Total                                            | *                              | *                               | *                        | *                                           | *                                            | *                   |          |
| ARCH INSURANCE TPA Administered Claims           |                                |                                 |                          |                                             |                                              |                     |          |
| CA040 BROADSPIRE SERVICES                        | 12                             | 8                               | 67%                      | 7                                           | 7                                            | 100%                |          |
| CA070 CANNON COCHRAN MANAGEMENT SERVICES         | 15                             | 14                              | 93%                      | 8                                           | 8                                            | 100%                |          |
| CA116 CORVEL ENTERPRISE COMP                     | 33                             | 11                              | 33%                      | 3                                           | 2                                            | 67%                 |          |
| CA117 COTTINGHAM & BUTLER CLAIMS SERVICES        | 10                             | 7                               | 70%                      | 6                                           | 3                                            | 50%                 |          |
| CA160 ESIS                                       | 2                              | 0                               | 0%                       | 1                                           | 0                                            | 0%                  |          |
| CA190 GALLAGHER BASSETT SERVICES                 | 23                             | 17                              | 74%                      | 7                                           | 5                                            | 71%                 |          |
| CA300 SEDGWICK CLAIMS MANAGEMENT SERVICES        | 21                             | 15                              | 71%                      | 5                                           | 4                                            | 80%                 |          |
| TPA Total                                        | 116                            | 72                              | 62% <b>▼</b>             | 37                                          | 29                                           | 78%                 |          |
| ARCH INSURANCE Group Total                       | 116                            | 72                              | 62%                      | 37                                          | 29                                           | 78%                 | _        |