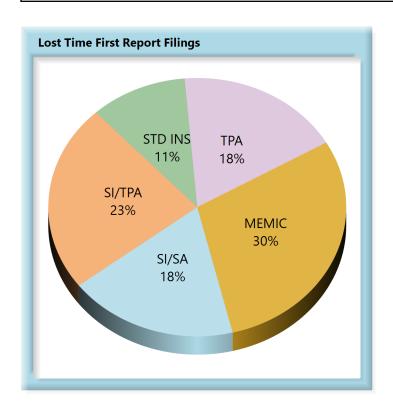

### **Volume by Type of Insurer**

**KEY:** SI/SA Self-Insured, Self-Administered Employer

**SI/TPA** Self-Insured, TPA-Administered Employer

**STD INS** Standard Insurer (excluding MEMIC), Self-Administered