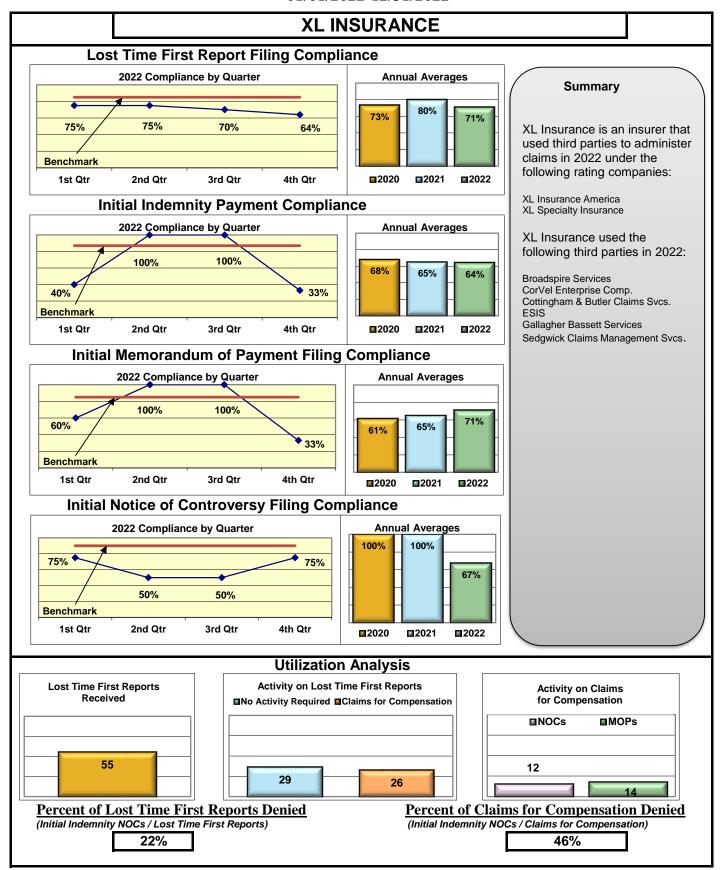

#### **ENTITY OVERVIEW**

| Insurance Group         | FROI<br>Compliance<br>Benchmark:<br>85% | PAY<br>Compliance<br>Benchmark:<br>87% | MOP<br>Compliance<br>Benchmark:<br>85% | NOC<br>Compliance<br>Benchmark:<br>90% |
|-------------------------|-----------------------------------------|----------------------------------------|----------------------------------------|----------------------------------------|
| VANLINER INSURANCE*     | 78%                                     | 75%                                    | 75%                                    | 100%                                   |
| WALMART CLAIMS SERVICES | 96%                                     | 100%                                   | 91%                                    | 98%                                    |
| XL INSURANCE            | 71%                                     | 64%                                    | 71%                                    | 67%                                    |
| YORK RISK SERVICES*     | 100%                                    | No filings                             | No filings                             | No filings                             |
| ZURICH INSURANCE        | 71%                                     | 78%                                    | 69%                                    | 64%                                    |