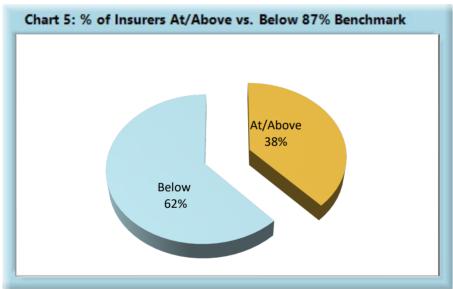

#### INITIAL INDEMNITY PAYMENTS

<sup>\*</sup>The percentages may not always add to 100% due to rounding

| <b>Table 7: Above vs Below Benchmark</b> |    |      |  |
|------------------------------------------|----|------|--|
| At/Above                                 | 30 | 38%  |  |
| Below                                    | 49 | 62%  |  |
| Total                                    | 79 | 100% |  |

#### **Summary**

Timely indemnity payments are very important to injured workers. Although compliance is below benchmark by 3 percent, a good majority of injured workers are receiving payments in a reasonable timeframe, as can be seen in Table 6.

Even though a majority of injured workers are receiving payments in a reasonable timeframe, only 38 percent of insurers are at or above compliance. Monitoring is identifying solutions to improve compliance of the 62 percent not meeting the obligation to make timely indemnity payments.