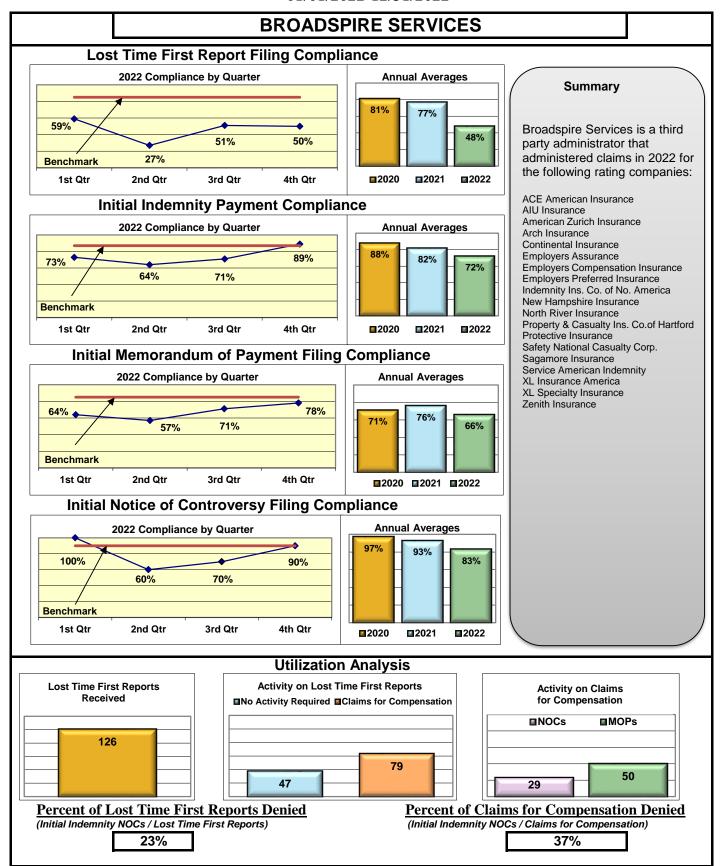

#### **ENTITY OVERVIEW**

| Insurance Group                     | FROI<br>Compliance<br>Benchmark:<br>85% | PAY<br>Compliance<br>Benchmark:<br>87% | MOP<br>Compliance<br>Benchmark:<br>85% | NOC<br>Compliance<br>Benchmark:<br>90% |
|-------------------------------------|-----------------------------------------|----------------------------------------|----------------------------------------|----------------------------------------|
| ACADIA INSURANCE                    | 77%                                     | 93%                                    | 92%                                    | 88%                                    |
| ACCIDENT FUND INSURANCE*            | 44%                                     | 0%                                     | 25%                                    | 100%                                   |
| ACUITY MUTUAL INSURANCE*            | 67%                                     | 100%                                   | 100%                                   | 100%                                   |
| AIG INSURANCE                       | 80%                                     | 89%                                    | 86%                                    | 94%                                    |
| AIM MUTUAL GROUP                    | 45%                                     | 87%                                    | 87%                                    | 100%                                   |
| AMERICAN FINANCIAL GROUP            | 75%                                     | 83%                                    | 67%                                    | 100%                                   |
| AMERISURE INSURANCE*                | 40%                                     | 100%                                   | 100%                                   |                                        |
|                                     |                                         |                                        |                                        | No filings                             |
| AMTRUST INSURANCE                   | 17%                                     | 78%                                    | 39%<br>76%                             | 55%<br>82%                             |
| ARCHINSURANCE                       | 62%                                     | 100%                                   | 100%                                   |                                        |
| ARGONAUT INS GROUP*                 | 50%                                     |                                        |                                        | No filings                             |
| BATH IRON WORKS                     | 92%                                     | 86%                                    | 98%                                    | 100%                                   |
| BERKLEY CASUALTY*                   | 67%                                     | 50%                                    | 0%                                     | No filings                             |
| BERKSHIRE HATHAWAY GROUP            | 20%                                     | 67%                                    | 0%                                     | No filings                             |
| BROADSPIRE SERVICES                 | 48%                                     | 72%                                    | 66%                                    | 83%                                    |
| CANNON COCHRAN MANAGEMENT SERVICES  | 70%                                     | 77%                                    | 67%                                    | 94%                                    |
| CAROLINA CASUALTY INS CO            | 68%                                     | 67%                                    | 56%                                    | 100%                                   |
| CHESTERFIELD SERVICES*              | 50%                                     | 100%                                   | 100%                                   | No filings                             |
| CHUBB INSURANCE                     | 71%                                     | 71%                                    | 70%                                    | 88%                                    |
| CHURCH MUTUAL INSURANCE*            | 25%                                     | 75%                                    | 50%                                    | No filings                             |
| CIANBRO CORPORATION*                | 100%                                    | 100%                                   | 100%                                   | No filings                             |
| CINCINNATI FINANCIAL GROUP*         | 54%                                     | 0%                                     | 0%                                     | 75%                                    |
| CNA INSURANCE                       | 38%                                     | 86%                                    | 90%                                    | 67%                                    |
| CONSTITUTION STATE SERVICES         | 31%                                     | 67%                                    | 62%                                    | 78%                                    |
| CONTINENTAL INDEMNITY*              | 100%                                    | 100%                                   | 100%                                   | No filings                             |
| CONTINENTAL WESTERN INSURANCE*      | 50%                                     | No filings                             | No filings                             | No filings                             |
| CORVEL ENTERPRISE COMP              | 51%                                     | 78%                                    | 66%                                    | 73%                                    |
| COTTINGHAM & BUTLER CLAIMS SERVICES | 76%                                     | 48%                                    | 35%                                    | 25%                                    |
| CREATIVE RISK SOLUTIONS*            | 0%                                      | 100%                                   | 67%                                    | No filings                             |
| CROSS INSURANCE                     | 94%                                     | 97%                                    | 95%                                    | 100%                                   |
| EASTERN ALLIANCE INSURANCE          | 59%                                     | 81%                                    | 80%                                    | 88%                                    |
| ELECTRIC INSURANCE                  | 78%                                     | 92%                                    | 75%                                    | 100%                                   |
| EMPLOYERS HOLDING GROUP*            | 8%                                      | 50%                                    | 50%                                    | 20%                                    |
| ESIS                                | 13%                                     | 26%                                    | 26%                                    | 57%                                    |
| EVEREST REINS HOLDINGS GROUP        | 70%                                     | 100%                                   | 100%                                   | 100%                                   |
| FAIRFAX FINANCIAL GROUP*            | 64%                                     | 50%                                    | 50%                                    | 86%                                    |
| FEDERATED MUTUAL INSURANCE          | 60%                                     | 80%                                    | 40%                                    | 50%                                    |
| FRANKENMUTH INSURANCE*              | 0%                                      | 100%                                   | 100%                                   | No filings                             |
| FUTURECOMP                          | 94%                                     | 96%                                    | 88%                                    | 97%                                    |
| GALLAGHER BASSETT SERVICES          | 72%                                     | 68%                                    | 67%                                    | 93%                                    |
| GREAT DIVIDE INSURANCE*             | 0%                                      | No filings                             | No filings                             | No filings                             |
| GUARD INSURANCE                     | 69%                                     | 83%                                    | 33%                                    | 50%                                    |