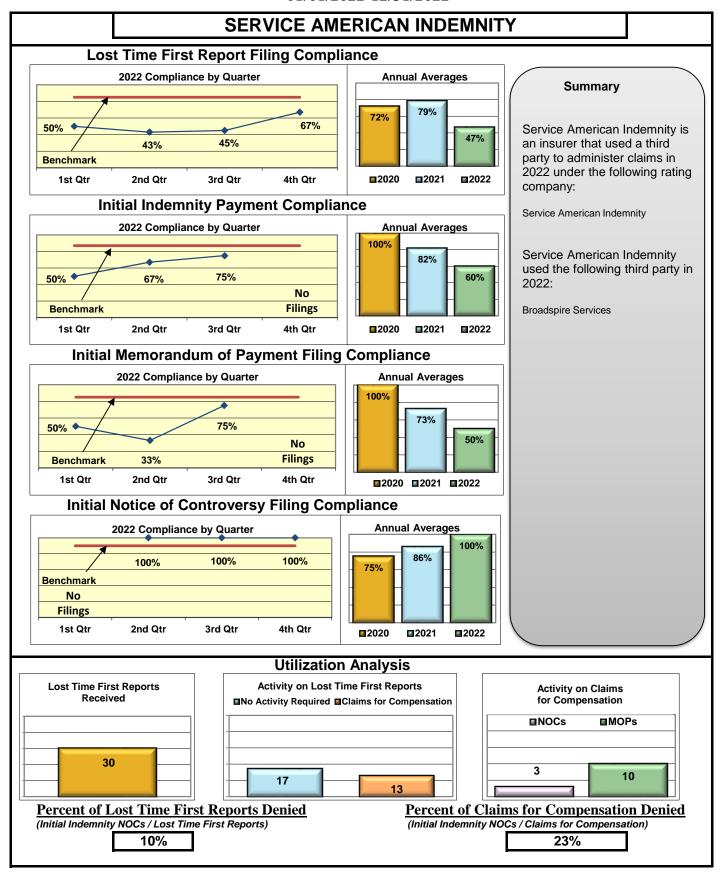

#### **ENTITY OVERVIEW**

| Incompany Consum                           | FROI<br>Compliance | PAY<br>Compliance | MOP<br>Compliance | NOC<br>Compliance |
|--------------------------------------------|--------------------|-------------------|-------------------|-------------------|
| Insurance Group                            | Benchmark:<br>85%  | Benchmark:<br>87% | Benchmark:<br>85% | Benchmark: 90%    |
|                                            |                    |                   |                   |                   |
| HANNAFORD BROTHERS                         | 73%                | 82%               | 79%               | 88%               |
| HANOVER INSURANCE                          | 26%                | 60%               | 60%               | 83%               |
| HARTFORD INSURANCE                         | 67%                | 83%               | 76%               | 86%               |
| HELMSMAN MANAGEMENT SERVICES               | 70%                | 72%               | 61%               | 92%               |
| HOUSTON INT INS GROUP*                     | 86%                | 100%              | 100%              | 100%              |
| LIBERTY MUTUAL INSURANCE                   | 55%                | 76%               | 79%               | 85%               |
| MAINE AUTOMOBILE DEALERS ASSOCIATION*      | 0%                 | 0%                | 0%                | 0%                |
| MAINE EMPLOYERS' MUTUAL INSURANCE          | 65%                | 83%               | 75%               | 90%               |
| MAINE HEALTHCARE ASSOCIATION               | 82%                | 93%               | 95%               | 95%               |
| MAINE MOTOR TRANSPORT ASSOCIATION          | 95%                | 95%               | 100%              | 95%               |
| MAINE MUNICIPAL ASSOCIATION                | 94%                | 93%               | 91%               | 96%               |
| MAINE SCHOOL MANAGEMENT ASSOCIATION        | 89%                | 96%               | 96%               | 97%               |
| MARKEL CORP GROUP*                         | 29%                | 75%               | 50%               | No filings        |
| MEADOWBROOK INSURANCE                      | 58%                | 100%              | 100%              | No filings        |
| MITSUI SUMITOMO INS CO OF AMERICA*         | 100%               | 100%              | 100%              | 100%              |
| NEXT LEVEL ADMINISTRATOR LLC*              | 50%                | 43%               | 0%                | No filings        |
| NORTH AMERICAN RISK SERVICES*              | 0%                 | No filings        | No filings        | No filings        |
| OLD REPUBLIC INSURANCE                     | 72%                | 73%               | 66%               | 88%               |
| PENNSYLVANIA MFG ASSN                      | 57%                | 63%               | 75%               | 75%               |
| PROTECTIVE INSURANCE                       | 33%                | 40%               | 40%               | 50%               |
| QBE INSURANCE GROUP                        | 37%                | 63%               | 63%               | 100%              |
| RISK ENTERPRISE MANAGEMENT*                | 0%                 | No filings        | No filings        | 0%                |
| RYDER SERVICES*                            | 33%                | No filings        | No filings        | No filings        |
| SAFETY NATIONAL CASUALTY CORP              | 65%                | 79%               | 82%               | 88%               |
| SAGAMORE INSURANCE*                        | 60%                | 67%               | 33%               | 100%              |
| SEDGWICK CLAIMS MANAGEMENT SERVICES        | 81%                | 92%               | 90%               | 92%               |
| SENTRY INSURANCE                           | 52%                | 67%               | 64%               | 78%               |
| SERVICE AMERICAN INDEMNITY                 | 47%                | 60%               | 50%               | 100%              |
| SOMPO JAPAN INSURANCE*                     | 67%                | 100%              | 100%              | No filings        |
| STARNET INSURANCE*                         | No filings         | 100%              | 0%                | No filings        |
| STARR INDEMNITY INSURANCE                  | 70%                | 72%               | 68%               | 92%               |
| STARSTONE NATIONAL INSURANCE               | 64%                | 43%               | 0%                | No filings        |
| STATE OF MAINE WORKERS' COMPENSATION TRUST | 85%                | 94%               | 77%               | 97%               |
| SYNERNET                                   | 95%                | 98%               | 88%               | 99%               |
| THE AMERICAN EQUITY UNDERWRITERS*          | 25%                | No filings        | No filings        | No filings        |
| TOKIO MARINE INSURANCE*                    | 0%                 | 0%                | 0%                | 0%                |
| TRAVELERS INSURANCE                        | 35%                | 79%               | 62%               | 86%               |
| TYSON FOODS INC*                           | 14%                | 100%              | 100%              | 100%              |
| UTICA MUTUAL INSURANCE*                    | 67%                | 100%              | 0%                | No filings        |