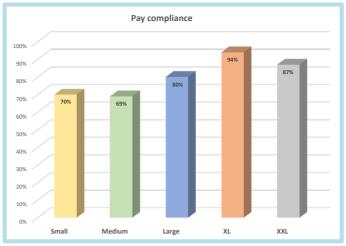

#### **COMPLIANCE BY SIZE**

| Group  | # of filings | % of total |
|--------|--------------|------------|
| Small  | <25          | 1.5%       |
| Medium | 25-200       | 11.8%      |
| Large  | 200-1,000    | 29.7%      |
| XL     | 1,000-4,000  | 31.2%      |
| XXL    | 4,000+       | 25.8%      |

#### Summary

To better understand the effect of insurer size on compliance rates, the Board of Directors asked the Monitoring unit to examine the relationship between insurer size and their general compliance. To do this, insurers were broken down into five groups and grouped together by the number of filings they submit annually. The groups analyzed were broken down as follows: All those insurers who submitted under 25 filings, between 25-200 filings, between 200-1000 filings, between 1,000-4000 filings, and over 4,000 filings.

The Monitoring unit found that as a general trend, compliance increased as the size of insurer increased, with the exception of the XXL group. As can be seen, the small group (<25) had the lowest overall compliance for FROIs, PAYs, MOPs, and NOCs. However, it is important to note that the (<25) group accounts for roughly only 1.5% of total filings and has a miniscule effect on overall compliance. The XXL group has the largest effect on overall compliance with roughly 26% of total filings, and the subpar performance of this group is the biggest contributing factor to overall compliance benchmarks not being met.