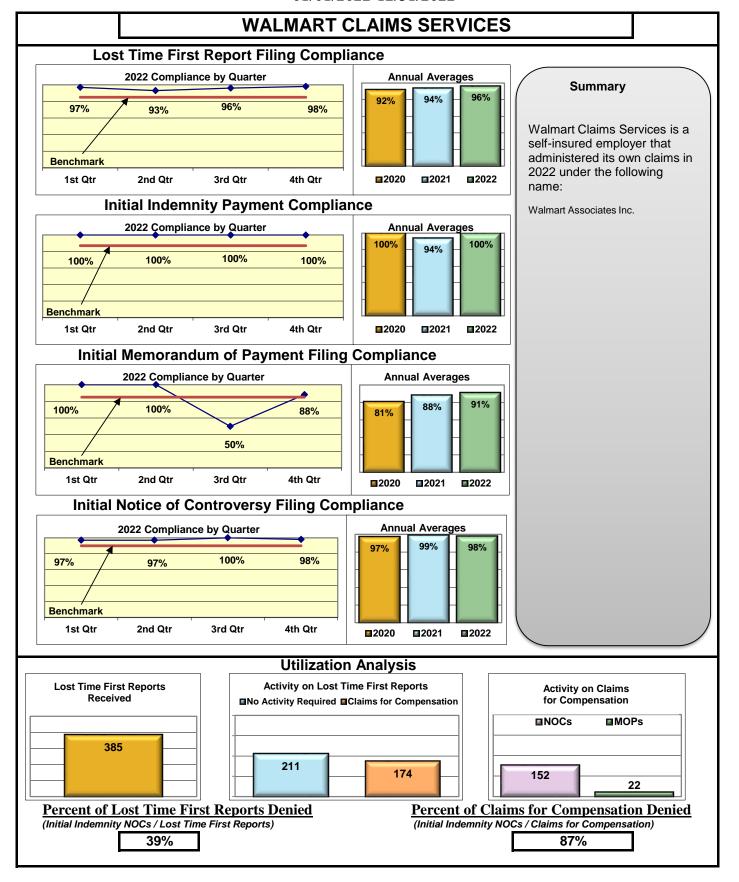

| Self-Insureds                       |     |      |      |      |  |  |  |
|-------------------------------------|-----|------|------|------|--|--|--|
| Bath Iron Works                     | 92% | 86%  | 98%  | 100% |  |  |  |
| Maine Motor Transport Association   | 95% | 95%  | 100% | 95%  |  |  |  |
| Maine Municipal Association         | 94% | 93%  | 91%  | 96%  |  |  |  |
| Maine School Management Association | 89% | 96%  | 96%  | 97%  |  |  |  |
| Walmart Claims Services             | 96% | 100% | 91%  | 98%  |  |  |  |

#### **ENTITY OVERVIEW**

| Insurance Group         | FROI<br>Compliance<br>Benchmark:<br>85% | PAY<br>Compliance<br>Benchmark:<br>87% | MOP<br>Compliance<br>Benchmark:<br>85% | NOC<br>Compliance<br>Benchmark:<br>90% |
|-------------------------|-----------------------------------------|----------------------------------------|----------------------------------------|----------------------------------------|
| VANLINER INSURANCE*     | 78%                                     | 75%                                    | 75%                                    | 100%                                   |
| WALMART CLAIMS SERVICES | 96%                                     | 100%                                   | 91%                                    | 98%                                    |
| XL INSURANCE            | 71%                                     | 64%                                    | 71%                                    | 67%                                    |
| YORK RISK SERVICES*     | 100%                                    | No filings                             | No filings                             | No filings                             |
| ZURICH INSURANCE        | 71%                                     | 78%                                    | 69%                                    | 64%                                    |