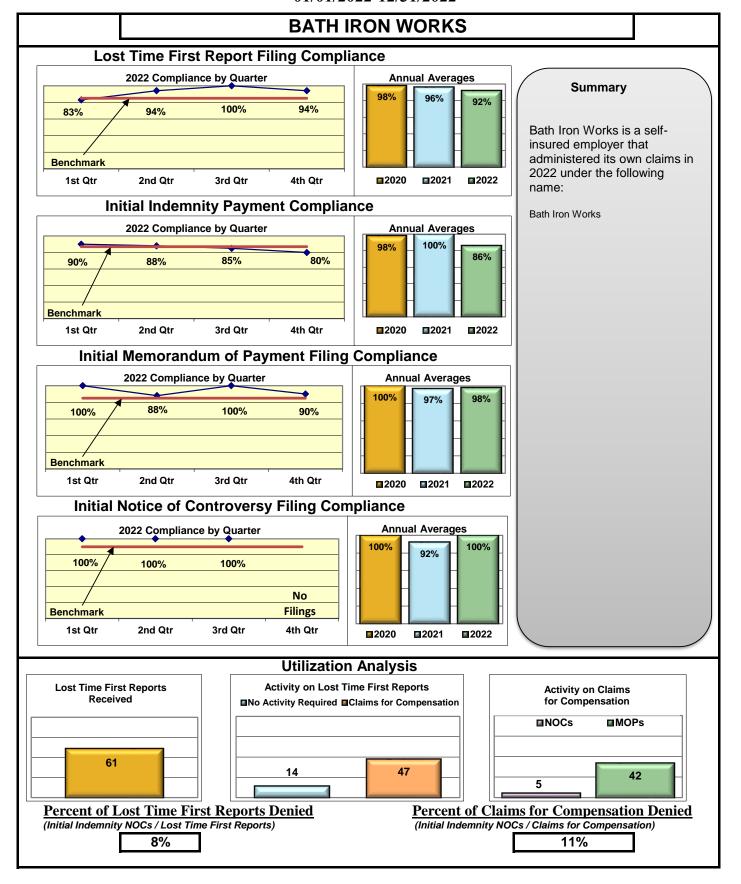

| Self-Insureds                       |     |      |      |      |  |  |  |
|-------------------------------------|-----|------|------|------|--|--|--|
| Bath Iron Works                     | 92% | 86%  | 98%  | 100% |  |  |  |
| Maine Motor Transport Association   | 95% | 95%  | 100% | 95%  |  |  |  |
| Maine Municipal Association         | 94% | 93%  | 91%  | 96%  |  |  |  |
| Maine School Management Association | 89% | 96%  | 96%  | 97%  |  |  |  |
| Walmart Claims Services             | 96% | 100% | 91%  | 98%  |  |  |  |

#### **ENTITY OVERVIEW**

| Insurance Group                     | FROI<br>Compliance<br>Benchmark:<br>85% | PAY<br>Compliance<br>Benchmark:<br>87% | MOP<br>Compliance<br>Benchmark:<br>85% | NOC<br>Compliance<br>Benchmark:<br>90% |
|-------------------------------------|-----------------------------------------|----------------------------------------|----------------------------------------|----------------------------------------|
| ACADIA INSURANCE                    | 77%                                     | 93%                                    | 92%                                    | 88%                                    |
| ACCIDENT FUND INSURANCE*            | 44%                                     | 0%                                     | 25%                                    | 100%                                   |
| ACUITY MUTUAL INSURANCE*            | 67%                                     | 100%                                   | 100%                                   | 100%                                   |
| AIG INSURANCE                       | 80%                                     | 89%                                    | 86%                                    | 94%                                    |
| AIM MUTUAL GROUP                    | 45%                                     | 87%                                    | 87%                                    | 100%                                   |
| AMERICAN FINANCIAL GROUP            | 75%                                     | 83%                                    | 67%                                    | 100%                                   |
| AMERISURE INSURANCE*                | 40%                                     | 100%                                   | 100%                                   |                                        |
|                                     |                                         |                                        |                                        | No filings                             |
| AMTRUST INSURANCE                   | 17%                                     | 78%                                    | 39%<br>76%                             | 55%<br>82%                             |
| ARCHINSURANCE                       | 62%                                     | 100%                                   | 100%                                   |                                        |
| ARGONAUT INS GROUP*                 | 50%                                     |                                        |                                        | No filings                             |
| BATH IRON WORKS                     | 92%                                     | 86%                                    | 98%                                    | 100%                                   |
| BERKLEY CASUALTY*                   | 67%                                     | 50%                                    | 0%                                     | No filings                             |
| BERKSHIRE HATHAWAY GROUP            | 20%                                     | 67%                                    | 0%                                     | No filings                             |
| BROADSPIRE SERVICES                 | 48%                                     | 72%                                    | 66%                                    | 83%                                    |
| CANNON COCHRAN MANAGEMENT SERVICES  | 70%                                     | 77%                                    | 67%                                    | 94%                                    |
| CAROLINA CASUALTY INS CO            | 68%                                     | 67%                                    | 56%                                    | 100%                                   |
| CHESTERFIELD SERVICES*              | 50%                                     | 100%                                   | 100%                                   | No filings                             |
| CHUBB INSURANCE                     | 71%                                     | 71%                                    | 70%                                    | 88%                                    |
| CHURCH MUTUAL INSURANCE*            | 25%                                     | 75%                                    | 50%                                    | No filings                             |
| CIANBRO CORPORATION*                | 100%                                    | 100%                                   | 100%                                   | No filings                             |
| CINCINNATI FINANCIAL GROUP*         | 54%                                     | 0%                                     | 0%                                     | 75%                                    |
| CNA INSURANCE                       | 38%                                     | 86%                                    | 90%                                    | 67%                                    |
| CONSTITUTION STATE SERVICES         | 31%                                     | 67%                                    | 62%                                    | 78%                                    |
| CONTINENTAL INDEMNITY*              | 100%                                    | 100%                                   | 100%                                   | No filings                             |
| CONTINENTAL WESTERN INSURANCE*      | 50%                                     | No filings                             | No filings                             | No filings                             |
| CORVEL ENTERPRISE COMP              | 51%                                     | 78%                                    | 66%                                    | 73%                                    |
| COTTINGHAM & BUTLER CLAIMS SERVICES | 76%                                     | 48%                                    | 35%                                    | 25%                                    |
| CREATIVE RISK SOLUTIONS*            | 0%                                      | 100%                                   | 67%                                    | No filings                             |
| CROSS INSURANCE                     | 94%                                     | 97%                                    | 95%                                    | 100%                                   |
| EASTERN ALLIANCE INSURANCE          | 59%                                     | 81%                                    | 80%                                    | 88%                                    |
| ELECTRIC INSURANCE                  | 78%                                     | 92%                                    | 75%                                    | 100%                                   |
| EMPLOYERS HOLDING GROUP*            | 8%                                      | 50%                                    | 50%                                    | 20%                                    |
| ESIS                                | 13%                                     | 26%                                    | 26%                                    | 57%                                    |
| EVEREST REINS HOLDINGS GROUP        | 70%                                     | 100%                                   | 100%                                   | 100%                                   |
| FAIRFAX FINANCIAL GROUP*            | 64%                                     | 50%                                    | 50%                                    | 86%                                    |
| FEDERATED MUTUAL INSURANCE          | 60%                                     | 80%                                    | 40%                                    | 50%                                    |
| FRANKENMUTH INSURANCE*              | 0%                                      | 100%                                   | 100%                                   | No filings                             |
| FUTURECOMP                          | 94%                                     | 96%                                    | 88%                                    | 97%                                    |
| GALLAGHER BASSETT SERVICES          | 72%                                     | 68%                                    | 67%                                    | 93%                                    |
| GREAT DIVIDE INSURANCE*             | 0%                                      | No filings                             | No filings                             | No filings                             |
| GUARD INSURANCE                     | 69%                                     | 83%                                    | 33%                                    | 50%                                    |