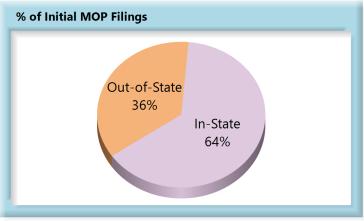

### **In-State vs. Out-of-State Comparisons**

As can be seen in the charts below, In-State insurers out-perform their Out-of-State counterparts in all four benchmarks. In-State insurers also make up roughly two-thirds of all filings.