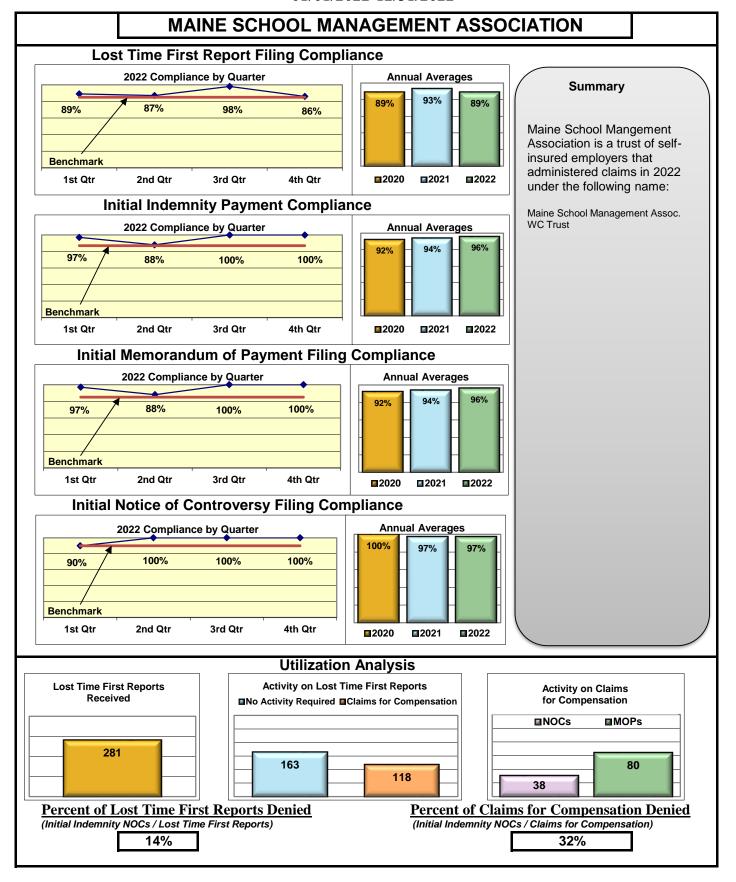

| Self-Insureds                       |     |      |      |      |  |  |  |
|-------------------------------------|-----|------|------|------|--|--|--|
| Bath Iron Works                     | 92% | 86%  | 98%  | 100% |  |  |  |
| Maine Motor Transport Association   | 95% | 95%  | 100% | 95%  |  |  |  |
| Maine Municipal Association         | 94% | 93%  | 91%  | 96%  |  |  |  |
| Maine School Management Association | 89% | 96%  | 96%  | 97%  |  |  |  |
| Walmart Claims Services             | 96% | 100% | 91%  | 98%  |  |  |  |