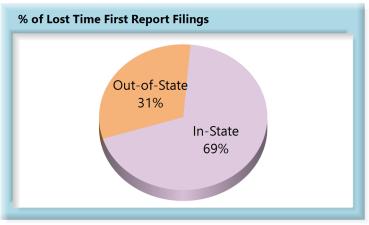

### **In-State vs. Out-of-State Comparisons**

As can be seen in the charts below, In-State insurers out-perform their Out-of-State counterparts in all four benchmarks. In-State insurers also make up roughly two-thirds of all filings.