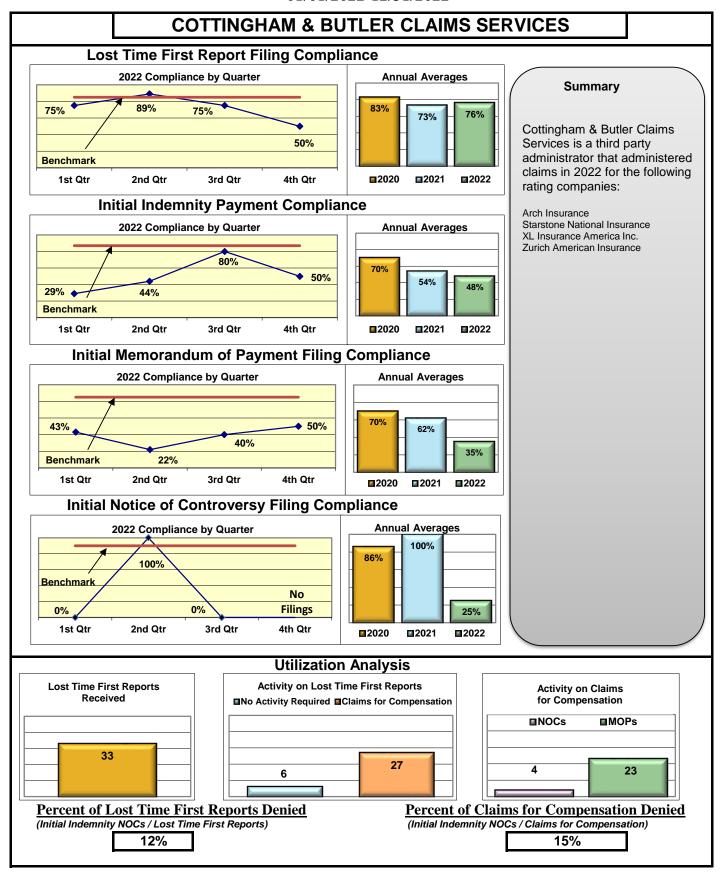

#### **ENTITY OVERVIEW**

| Insurance Group                     | FROI<br>Compliance<br>Benchmark:<br>85% | PAY<br>Compliance<br>Benchmark:<br>87% | MOP<br>Compliance<br>Benchmark:<br>85% | NOC<br>Compliance<br>Benchmark:<br>90% |
|-------------------------------------|-----------------------------------------|----------------------------------------|----------------------------------------|----------------------------------------|
| ACADIA INSURANCE                    | 77%                                     | 93%                                    | 92%                                    | 88%                                    |
| ACCIDENT FUND INSURANCE*            | 44%                                     | 0%                                     | 25%                                    | 100%                                   |
| ACUITY MUTUAL INSURANCE*            | 67%                                     | 100%                                   | 100%                                   | 100%                                   |
| AIG INSURANCE                       | 80%                                     | 89%                                    | 86%                                    | 94%                                    |
| AIM MUTUAL GROUP                    | 45%                                     | 87%                                    | 87%                                    | 100%                                   |
| AMERICAN FINANCIAL GROUP            | 75%                                     | 83%                                    | 67%                                    | 100%                                   |
| AMERISURE INSURANCE*                | 40%                                     | 100%                                   | 100%                                   |                                        |
|                                     |                                         |                                        |                                        | No filings                             |
| AMTRUST INSURANCE                   | 17%                                     | 78%                                    | 39%<br>76%                             | 55%<br>82%                             |
| ARCHINSURANCE                       | 62%                                     | 100%                                   | 100%                                   |                                        |
| ARGONAUT INS GROUP*                 | 50%                                     |                                        |                                        | No filings                             |
| BATH IRON WORKS                     | 92%                                     | 86%                                    | 98%                                    | 100%                                   |
| BERKLEY CASUALTY*                   | 67%                                     | 50%                                    | 0%                                     | No filings                             |
| BERKSHIRE HATHAWAY GROUP            | 20%                                     | 67%                                    | 0%                                     | No filings                             |
| BROADSPIRE SERVICES                 | 48%                                     | 72%                                    | 66%                                    | 83%                                    |
| CANNON COCHRAN MANAGEMENT SERVICES  | 70%                                     | 77%                                    | 67%                                    | 94%                                    |
| CAROLINA CASUALTY INS CO            | 68%                                     | 67%                                    | 56%                                    | 100%                                   |
| CHESTERFIELD SERVICES*              | 50%                                     | 100%                                   | 100%                                   | No filings                             |
| CHUBB INSURANCE                     | 71%                                     | 71%                                    | 70%                                    | 88%                                    |
| CHURCH MUTUAL INSURANCE*            | 25%                                     | 75%                                    | 50%                                    | No filings                             |
| CIANBRO CORPORATION*                | 100%                                    | 100%                                   | 100%                                   | No filings                             |
| CINCINNATI FINANCIAL GROUP*         | 54%                                     | 0%                                     | 0%                                     | 75%                                    |
| CNA INSURANCE                       | 38%                                     | 86%                                    | 90%                                    | 67%                                    |
| CONSTITUTION STATE SERVICES         | 31%                                     | 67%                                    | 62%                                    | 78%                                    |
| CONTINENTAL INDEMNITY*              | 100%                                    | 100%                                   | 100%                                   | No filings                             |
| CONTINENTAL WESTERN INSURANCE*      | 50%                                     | No filings                             | No filings                             | No filings                             |
| CORVEL ENTERPRISE COMP              | 51%                                     | 78%                                    | 66%                                    | 73%                                    |
| COTTINGHAM & BUTLER CLAIMS SERVICES | 76%                                     | 48%                                    | 35%                                    | 25%                                    |
| CREATIVE RISK SOLUTIONS*            | 0%                                      | 100%                                   | 67%                                    | No filings                             |
| CROSS INSURANCE                     | 94%                                     | 97%                                    | 95%                                    | 100%                                   |
| EASTERN ALLIANCE INSURANCE          | 59%                                     | 81%                                    | 80%                                    | 88%                                    |
| ELECTRIC INSURANCE                  | 78%                                     | 92%                                    | 75%                                    | 100%                                   |
| EMPLOYERS HOLDING GROUP*            | 8%                                      | 50%                                    | 50%                                    | 20%                                    |
| ESIS                                | 13%                                     | 26%                                    | 26%                                    | 57%                                    |
| EVEREST REINS HOLDINGS GROUP        | 70%                                     | 100%                                   | 100%                                   | 100%                                   |
| FAIRFAX FINANCIAL GROUP*            | 64%                                     | 50%                                    | 50%                                    | 86%                                    |
| FEDERATED MUTUAL INSURANCE          | 60%                                     | 80%                                    | 40%                                    | 50%                                    |
| FRANKENMUTH INSURANCE*              | 0%                                      | 100%                                   | 100%                                   | No filings                             |
| FUTURECOMP                          | 94%                                     | 96%                                    | 88%                                    | 97%                                    |
| GALLAGHER BASSETT SERVICES          | 72%                                     | 68%                                    | 67%                                    | 93%                                    |
| GREAT DIVIDE INSURANCE*             | 0%                                      | No filings                             | No filings                             | No filings                             |
| GUARD INSURANCE                     | 69%                                     | 83%                                    | 33%                                    | 50%                                    |