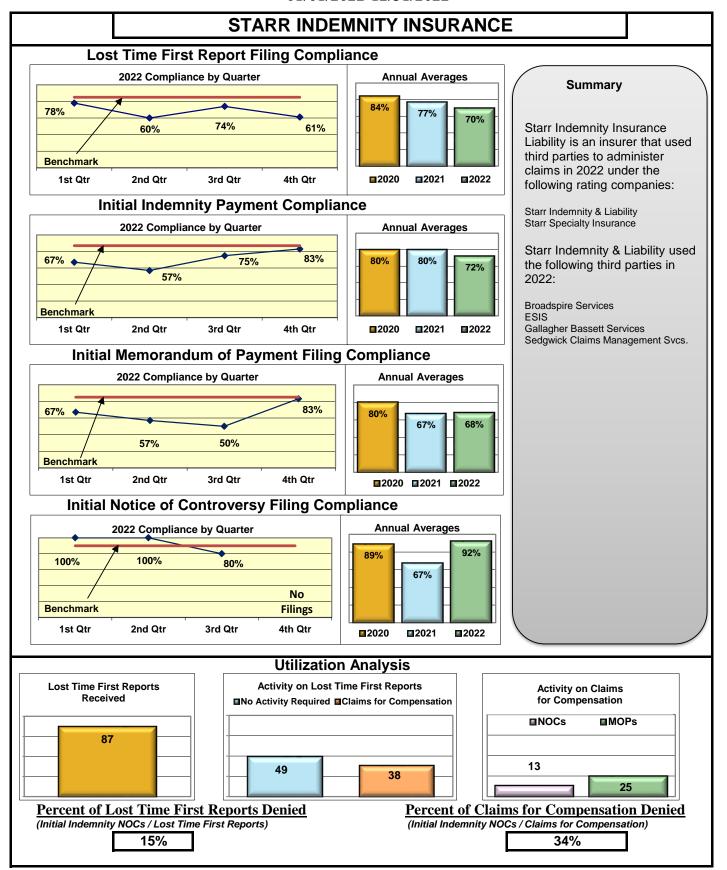

#### **ENTITY OVERVIEW**

| Incompany Consum                           | FROI<br>Compliance | PAY<br>Compliance | MOP<br>Compliance | NOC<br>Compliance |
|--------------------------------------------|--------------------|-------------------|-------------------|-------------------|
| Insurance Group                            | Benchmark:<br>85%  | Benchmark:<br>87% | Benchmark:<br>85% | Benchmark: 90%    |
|                                            |                    |                   |                   |                   |
| HANNAFORD BROTHERS                         | 73%                | 82%               | 79%               | 88%               |
| HANOVER INSURANCE                          | 26%                | 60%               | 60%               | 83%               |
| HARTFORD INSURANCE                         | 67%                | 83%               | 76%               | 86%               |
| HELMSMAN MANAGEMENT SERVICES               | 70%                | 72%               | 61%               | 92%               |
| HOUSTON INT INS GROUP*                     | 86%                | 100%              | 100%              | 100%              |
| LIBERTY MUTUAL INSURANCE                   | 55%                | 76%               | 79%               | 85%               |
| MAINE AUTOMOBILE DEALERS ASSOCIATION*      | 0%                 | 0%                | 0%                | 0%                |
| MAINE EMPLOYERS' MUTUAL INSURANCE          | 65%                | 83%               | 75%               | 90%               |
| MAINE HEALTHCARE ASSOCIATION               | 82%                | 93%               | 95%               | 95%               |
| MAINE MOTOR TRANSPORT ASSOCIATION          | 95%                | 95%               | 100%              | 95%               |
| MAINE MUNICIPAL ASSOCIATION                | 94%                | 93%               | 91%               | 96%               |
| MAINE SCHOOL MANAGEMENT ASSOCIATION        | 89%                | 96%               | 96%               | 97%               |
| MARKEL CORP GROUP*                         | 29%                | 75%               | 50%               | No filings        |
| MEADOWBROOK INSURANCE                      | 58%                | 100%              | 100%              | No filings        |
| MITSUI SUMITOMO INS CO OF AMERICA*         | 100%               | 100%              | 100%              | 100%              |
| NEXT LEVEL ADMINISTRATOR LLC*              | 50%                | 43%               | 0%                | No filings        |
| NORTH AMERICAN RISK SERVICES*              | 0%                 | No filings        | No filings        | No filings        |
| OLD REPUBLIC INSURANCE                     | 72%                | 73%               | 66%               | 88%               |
| PENNSYLVANIA MFG ASSN                      | 57%                | 63%               | 75%               | 75%               |
| PROTECTIVE INSURANCE                       | 33%                | 40%               | 40%               | 50%               |
| QBE INSURANCE GROUP                        | 37%                | 63%               | 63%               | 100%              |
| RISK ENTERPRISE MANAGEMENT*                | 0%                 | No filings        | No filings        | 0%                |
| RYDER SERVICES*                            | 33%                | No filings        | No filings        | No filings        |
| SAFETY NATIONAL CASUALTY CORP              | 65%                | 79%               | 82%               | 88%               |
| SAGAMORE INSURANCE*                        | 60%                | 67%               | 33%               | 100%              |
| SEDGWICK CLAIMS MANAGEMENT SERVICES        | 81%                | 92%               | 90%               | 92%               |
| SENTRY INSURANCE                           | 52%                | 67%               | 64%               | 78%               |
| SERVICE AMERICAN INDEMNITY                 | 47%                | 60%               | 50%               | 100%              |
| SOMPO JAPAN INSURANCE*                     | 67%                | 100%              | 100%              | No filings        |
| STARNET INSURANCE*                         | No filings         | 100%              | 0%                | No filings        |
| STARR INDEMNITY INSURANCE                  | 70%                | 72%               | 68%               | 92%               |
| STARSTONE NATIONAL INSURANCE               | 64%                | 43%               | 0%                | No filings        |
| STATE OF MAINE WORKERS' COMPENSATION TRUST | 85%                | 94%               | 77%               | 97%               |
| SYNERNET                                   | 95%                | 98%               | 88%               | 99%               |
| THE AMERICAN EQUITY UNDERWRITERS*          | 25%                | No filings        | No filings        | No filings        |
| TOKIO MARINE INSURANCE*                    | 0%                 | 0%                | 0%                | 0%                |
| TRAVELERS INSURANCE                        | 35%                | 79%               | 62%               | 86%               |
| TYSON FOODS INC*                           | 14%                | 100%              | 100%              | 100%              |
| UTICA MUTUAL INSURANCE*                    | 67%                | 100%              | 0%                | No filings        |