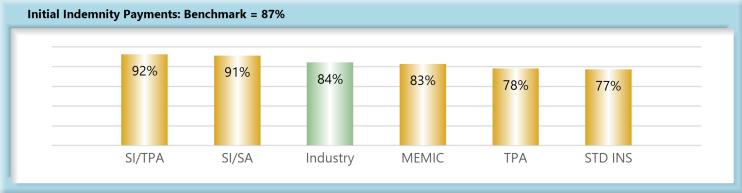

#### **B.** Initial Indemnity Payments

The Board's benchmark for initial indemnity payments within 14 days is 87%.

• **Benchmark Not Met.** Eighty-four percent (84%) of initial indemnity payments were within 14 days.

#### C. Initial Indemnity Payments

• Compliance with the Initial Indemnity Payment obligation exists when the check is mailed within the later of: (a) 14 days after the employer's notice or knowledge of incapacity or (b) the first day of compensability plus 6 days.

#### INITIAL INDEMNITY PAYMENTS

<sup>\*</sup>The percentages may not always add to 100% due to rounding

| <b>Table 7: Above vs Below Benchmark</b> |    |      |  |
|------------------------------------------|----|------|--|
| At/Above                                 | 30 | 38%  |  |
| Below                                    | 49 | 62%  |  |
| Total                                    | 79 | 100% |  |

#### **Summary**

Timely indemnity payments are very important to injured workers. Although compliance is below benchmark by 3 percent, a good majority of injured workers are receiving payments in a reasonable timeframe, as can be seen in Table 6.

Even though a majority of injured workers are receiving payments in a reasonable timeframe, only 38 percent of insurers are at or above compliance. Monitoring is identifying solutions to improve compliance of the 62 percent not meeting the obligation to make timely indemnity payments.