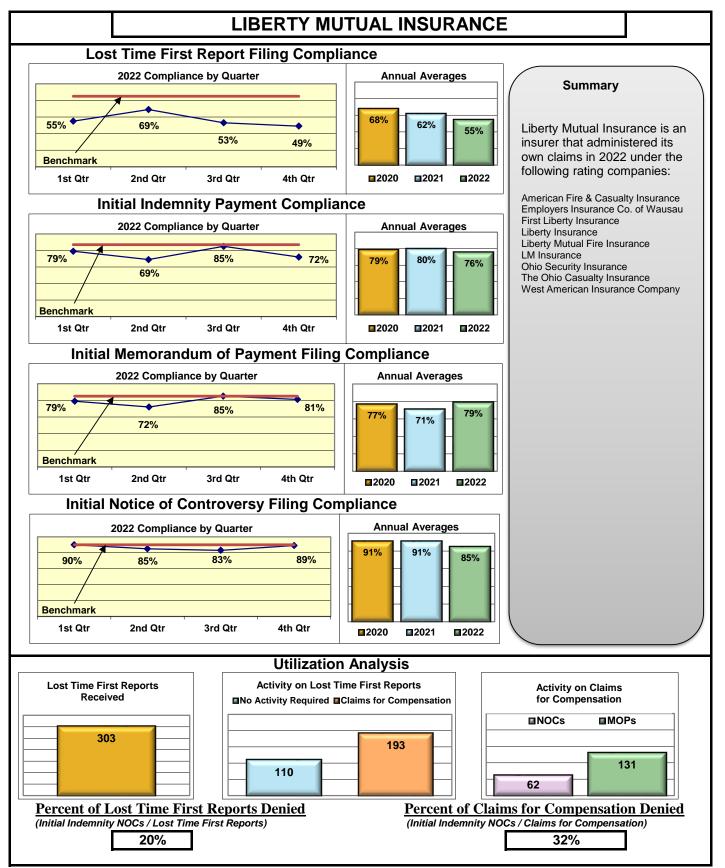

#### **ENTITY OVERVIEW**

| Incompany Consum                           | FROI<br>Compliance | PAY<br>Compliance | MOP<br>Compliance | NOC<br>Compliance |
|--------------------------------------------|--------------------|-------------------|-------------------|-------------------|
| Insurance Group                            | Benchmark:<br>85%  | Benchmark:<br>87% | Benchmark:<br>85% | Benchmark: 90%    |
|                                            |                    |                   |                   |                   |
| HANNAFORD BROTHERS                         | 73%                | 82%               | 79%               | 88%               |
| HANOVER INSURANCE                          | 26%                | 60%               | 60%               | 83%               |
| HARTFORD INSURANCE                         | 67%                | 83%               | 76%               | 86%               |
| HELMSMAN MANAGEMENT SERVICES               | 70%                | 72%               | 61%               | 92%               |
| HOUSTON INT INS GROUP*                     | 86%                | 100%              | 100%              | 100%              |
| LIBERTY MUTUAL INSURANCE                   | 55%                | 76%               | 79%               | 85%               |
| MAINE AUTOMOBILE DEALERS ASSOCIATION*      | 0%                 | 0%                | 0%                | 0%                |
| MAINE EMPLOYERS' MUTUAL INSURANCE          | 65%                | 83%               | 75%               | 90%               |
| MAINE HEALTHCARE ASSOCIATION               | 82%                | 93%               | 95%               | 95%               |
| MAINE MOTOR TRANSPORT ASSOCIATION          | 95%                | 95%               | 100%              | 95%               |
| MAINE MUNICIPAL ASSOCIATION                | 94%                | 93%               | 91%               | 96%               |
| MAINE SCHOOL MANAGEMENT ASSOCIATION        | 89%                | 96%               | 96%               | 97%               |
| MARKEL CORP GROUP*                         | 29%                | 75%               | 50%               | No filings        |
| MEADOWBROOK INSURANCE                      | 58%                | 100%              | 100%              | No filings        |
| MITSUI SUMITOMO INS CO OF AMERICA*         | 100%               | 100%              | 100%              | 100%              |
| NEXT LEVEL ADMINISTRATOR LLC*              | 50%                | 43%               | 0%                | No filings        |
| NORTH AMERICAN RISK SERVICES*              | 0%                 | No filings        | No filings        | No filings        |
| OLD REPUBLIC INSURANCE                     | 72%                | 73%               | 66%               | 88%               |
| PENNSYLVANIA MFG ASSN                      | 57%                | 63%               | 75%               | 75%               |
| PROTECTIVE INSURANCE                       | 33%                | 40%               | 40%               | 50%               |
| QBE INSURANCE GROUP                        | 37%                | 63%               | 63%               | 100%              |
| RISK ENTERPRISE MANAGEMENT*                | 0%                 | No filings        | No filings        | 0%                |
| RYDER SERVICES*                            | 33%                | No filings        | No filings        | No filings        |
| SAFETY NATIONAL CASUALTY CORP              | 65%                | 79%               | 82%               | 88%               |
| SAGAMORE INSURANCE*                        | 60%                | 67%               | 33%               | 100%              |
| SEDGWICK CLAIMS MANAGEMENT SERVICES        | 81%                | 92%               | 90%               | 92%               |
| SENTRY INSURANCE                           | 52%                | 67%               | 64%               | 78%               |
| SERVICE AMERICAN INDEMNITY                 | 47%                | 60%               | 50%               | 100%              |
| SOMPO JAPAN INSURANCE*                     | 67%                | 100%              | 100%              | No filings        |
| STARNET INSURANCE*                         | No filings         | 100%              | 0%                | No filings        |
| STARR INDEMNITY INSURANCE                  | 70%                | 72%               | 68%               | 92%               |
| STARSTONE NATIONAL INSURANCE               | 64%                | 43%               | 0%                | No filings        |
| STATE OF MAINE WORKERS' COMPENSATION TRUST | 85%                | 94%               | 77%               | 97%               |
| SYNERNET                                   | 95%                | 98%               | 88%               | 99%               |
| THE AMERICAN EQUITY UNDERWRITERS*          | 25%                | No filings        | No filings        | No filings        |
| TOKIO MARINE INSURANCE*                    | 0%                 | 0%                | 0%                | 0%                |
| TRAVELERS INSURANCE                        | 35%                | 79%               | 62%               | 86%               |
| TYSON FOODS INC*                           | 14%                | 100%              | 100%              | 100%              |
| UTICA MUTUAL INSURANCE*                    | 67%                | 100%              | 0%                | No filings        |