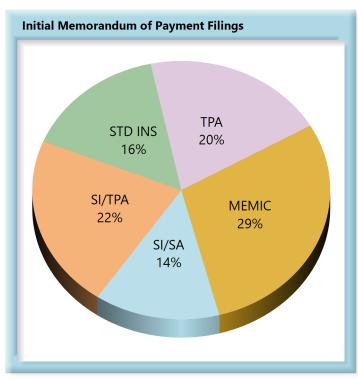

#### C. Initial Memorandum of Payment Filings

The Board's benchmark for initial Memorandum of Payment (MOP) filings within 17 days is 85%.

• Benchmark Not Met. Seventy-nine percent (79%) of initial MOP filings were within 17 days.

#### INITIAL MEMORANDUM OF PAYMENT FILINGS

| Table 8: Received Within |       |      |  |  |
|--------------------------|-------|------|--|--|
| 0-17 Days                | 3,470 | 79%  |  |  |
| 18-21 Days               | 248   | 6%   |  |  |
| 22-44 Days               | 389   | 9%   |  |  |
| 45+ Days                 | 299   | 7%   |  |  |
| ? Days                   | 0     | 0%   |  |  |
| Total                    | 4,406 | 100% |  |  |

\*The percentages may not always add to 100% due to rounding

| Table 9: Above vs Below Benchmark |    |      |  |
|-----------------------------------|----|------|--|
| At/Above                          | 28 | 35%  |  |
| Below                             | 51 | 65%  |  |
| Total                             | 79 | 100% |  |

#### **Summary**

After compliance fell significantly below the benchmark, the Board initiated a process to assess penalties if a Memorandum of Payment is filed late. Compliance with this benchmark increased significantly by fourth quarter of 2022 to 83 percent. Although compliance is still below the benchmark of 85 percent in 2022, the results are encouraging.

Even though overall compliance has increased 65 percent of insurers are still below benchmark, indicating there is still more work to be done.

The timely filing of a Memorandum of Payment is important because it allows the Board to ensure that payments to injured workers are timely and accurate.