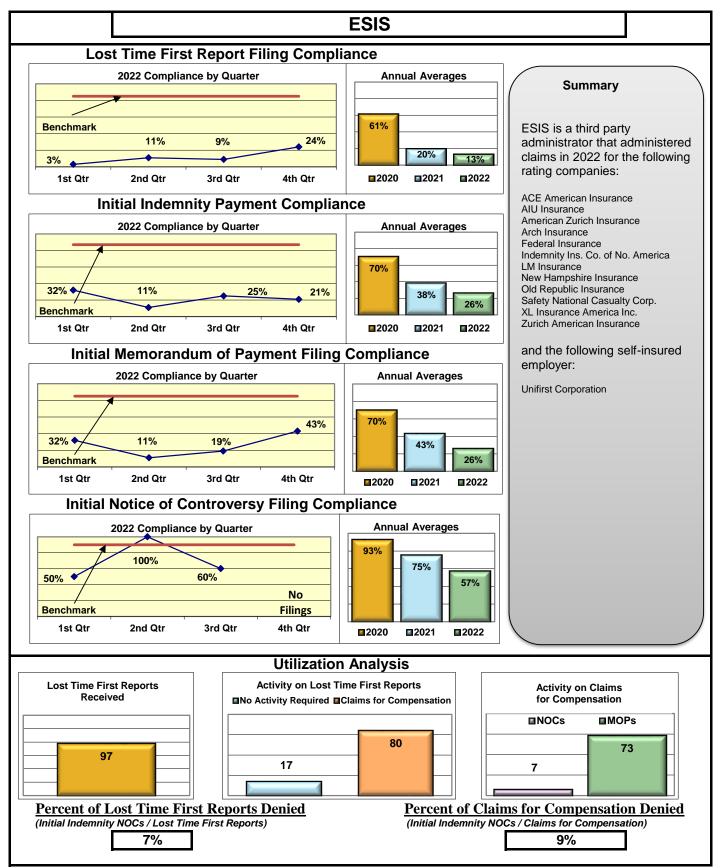

#### **ENTITY OVERVIEW**

| Insurance Group                     | FROI<br>Compliance<br>Benchmark:<br>85% | PAY<br>Compliance<br>Benchmark:<br>87% | MOP<br>Compliance<br>Benchmark:<br>85% | NOC<br>Compliance<br>Benchmark:<br>90% |
|-------------------------------------|-----------------------------------------|----------------------------------------|----------------------------------------|----------------------------------------|
| ACADIA INSURANCE                    | 77%                                     | 93%                                    | 92%                                    | 88%                                    |
| ACCIDENT FUND INSURANCE*            | 44%                                     | 0%                                     | 25%                                    | 100%                                   |
| ACUITY MUTUAL INSURANCE*            | 67%                                     | 100%                                   | 100%                                   | 100%                                   |
| AIG INSURANCE                       | 80%                                     | 89%                                    | 86%                                    | 94%                                    |
| AIM MUTUAL GROUP                    | 45%                                     | 87%                                    | 87%                                    | 100%                                   |
| AMERICAN FINANCIAL GROUP            | 75%                                     | 83%                                    | 67%                                    | 100%                                   |
| AMERISURE INSURANCE*                | 40%                                     | 100%                                   | 100%                                   |                                        |
|                                     |                                         |                                        |                                        | No filings                             |
| AMTRUST INSURANCE                   | 17%                                     | 78%                                    | 39%<br>76%                             | 55%<br>82%                             |
| ARCHINSURANCE                       | 62%                                     | 100%                                   | 100%                                   |                                        |
| ARGONAUT INS GROUP*                 | 50%                                     |                                        |                                        | No filings                             |
| BATH IRON WORKS                     | 92%                                     | 86%                                    | 98%                                    | 100%                                   |
| BERKLEY CASUALTY*                   | 67%                                     | 50%                                    | 0%                                     | No filings                             |
| BERKSHIRE HATHAWAY GROUP            | 20%                                     | 67%                                    | 0%                                     | No filings                             |
| BROADSPIRE SERVICES                 | 48%                                     | 72%                                    | 66%                                    | 83%                                    |
| CANNON COCHRAN MANAGEMENT SERVICES  | 70%                                     | 77%                                    | 67%                                    | 94%                                    |
| CAROLINA CASUALTY INS CO            | 68%                                     | 67%                                    | 56%                                    | 100%                                   |
| CHESTERFIELD SERVICES*              | 50%                                     | 100%                                   | 100%                                   | No filings                             |
| CHUBB INSURANCE                     | 71%                                     | 71%                                    | 70%                                    | 88%                                    |
| CHURCH MUTUAL INSURANCE*            | 25%                                     | 75%                                    | 50%                                    | No filings                             |
| CIANBRO CORPORATION*                | 100%                                    | 100%                                   | 100%                                   | No filings                             |
| CINCINNATI FINANCIAL GROUP*         | 54%                                     | 0%                                     | 0%                                     | 75%                                    |
| CNA INSURANCE                       | 38%                                     | 86%                                    | 90%                                    | 67%                                    |
| CONSTITUTION STATE SERVICES         | 31%                                     | 67%                                    | 62%                                    | 78%                                    |
| CONTINENTAL INDEMNITY*              | 100%                                    | 100%                                   | 100%                                   | No filings                             |
| CONTINENTAL WESTERN INSURANCE*      | 50%                                     | No filings                             | No filings                             | No filings                             |
| CORVEL ENTERPRISE COMP              | 51%                                     | 78%                                    | 66%                                    | 73%                                    |
| COTTINGHAM & BUTLER CLAIMS SERVICES | 76%                                     | 48%                                    | 35%                                    | 25%                                    |
| CREATIVE RISK SOLUTIONS*            | 0%                                      | 100%                                   | 67%                                    | No filings                             |
| CROSS INSURANCE                     | 94%                                     | 97%                                    | 95%                                    | 100%                                   |
| EASTERN ALLIANCE INSURANCE          | 59%                                     | 81%                                    | 80%                                    | 88%                                    |
| ELECTRIC INSURANCE                  | 78%                                     | 92%                                    | 75%                                    | 100%                                   |
| EMPLOYERS HOLDING GROUP*            | 8%                                      | 50%                                    | 50%                                    | 20%                                    |
| ESIS                                | 13%                                     | 26%                                    | 26%                                    | 57%                                    |
| EVEREST REINS HOLDINGS GROUP        | 70%                                     | 100%                                   | 100%                                   | 100%                                   |
| FAIRFAX FINANCIAL GROUP*            | 64%                                     | 50%                                    | 50%                                    | 86%                                    |
| FEDERATED MUTUAL INSURANCE          | 60%                                     | 80%                                    | 40%                                    | 50%                                    |
| FRANKENMUTH INSURANCE*              | 0%                                      | 100%                                   | 100%                                   | No filings                             |
| FUTURECOMP                          | 94%                                     | 96%                                    | 88%                                    | 97%                                    |
| GALLAGHER BASSETT SERVICES          | 72%                                     | 68%                                    | 67%                                    | 93%                                    |
| GREAT DIVIDE INSURANCE*             | 0%                                      | No filings                             | No filings                             | No filings                             |
| GUARD INSURANCE                     | 69%                                     | 83%                                    | 33%                                    | 50%                                    |