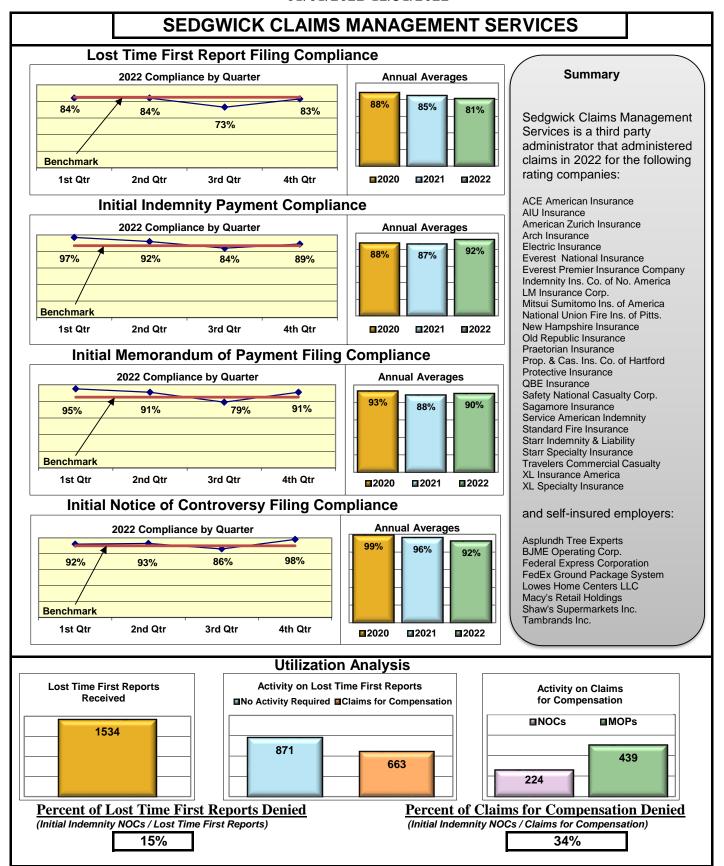

#### **ENTITY OVERVIEW**

| Incompany Consum                           | FROI<br>Compliance | PAY<br>Compliance | MOP<br>Compliance | NOC<br>Compliance |
|--------------------------------------------|--------------------|-------------------|-------------------|-------------------|
| Insurance Group                            | Benchmark:<br>85%  | Benchmark:<br>87% | Benchmark:<br>85% | Benchmark: 90%    |
|                                            |                    |                   |                   |                   |
| HANNAFORD BROTHERS                         | 73%                | 82%               | 79%               | 88%               |
| HANOVER INSURANCE                          | 26%                | 60%               | 60%               | 83%               |
| HARTFORD INSURANCE                         | 67%                | 83%               | 76%               | 86%               |
| HELMSMAN MANAGEMENT SERVICES               | 70%                | 72%               | 61%               | 92%               |
| HOUSTON INT INS GROUP*                     | 86%                | 100%              | 100%              | 100%              |
| LIBERTY MUTUAL INSURANCE                   | 55%                | 76%               | 79%               | 85%               |
| MAINE AUTOMOBILE DEALERS ASSOCIATION*      | 0%                 | 0%                | 0%                | 0%                |
| MAINE EMPLOYERS' MUTUAL INSURANCE          | 65%                | 83%               | 75%               | 90%               |
| MAINE HEALTHCARE ASSOCIATION               | 82%                | 93%               | 95%               | 95%               |
| MAINE MOTOR TRANSPORT ASSOCIATION          | 95%                | 95%               | 100%              | 95%               |
| MAINE MUNICIPAL ASSOCIATION                | 94%                | 93%               | 91%               | 96%               |
| MAINE SCHOOL MANAGEMENT ASSOCIATION        | 89%                | 96%               | 96%               | 97%               |
| MARKEL CORP GROUP*                         | 29%                | 75%               | 50%               | No filings        |
| MEADOWBROOK INSURANCE                      | 58%                | 100%              | 100%              | No filings        |
| MITSUI SUMITOMO INS CO OF AMERICA*         | 100%               | 100%              | 100%              | 100%              |
| NEXT LEVEL ADMINISTRATOR LLC*              | 50%                | 43%               | 0%                | No filings        |
| NORTH AMERICAN RISK SERVICES*              | 0%                 | No filings        | No filings        | No filings        |
| OLD REPUBLIC INSURANCE                     | 72%                | 73%               | 66%               | 88%               |
| PENNSYLVANIA MFG ASSN                      | 57%                | 63%               | 75%               | 75%               |
| PROTECTIVE INSURANCE                       | 33%                | 40%               | 40%               | 50%               |
| QBE INSURANCE GROUP                        | 37%                | 63%               | 63%               | 100%              |
| RISK ENTERPRISE MANAGEMENT*                | 0%                 | No filings        | No filings        | 0%                |
| RYDER SERVICES*                            | 33%                | No filings        | No filings        | No filings        |
| SAFETY NATIONAL CASUALTY CORP              | 65%                | 79%               | 82%               | 88%               |
| SAGAMORE INSURANCE*                        | 60%                | 67%               | 33%               | 100%              |
| SEDGWICK CLAIMS MANAGEMENT SERVICES        | 81%                | 92%               | 90%               | 92%               |
| SENTRY INSURANCE                           | 52%                | 67%               | 64%               | 78%               |
| SERVICE AMERICAN INDEMNITY                 | 47%                | 60%               | 50%               | 100%              |
| SOMPO JAPAN INSURANCE*                     | 67%                | 100%              | 100%              | No filings        |
| STARNET INSURANCE*                         | No filings         | 100%              | 0%                | No filings        |
| STARR INDEMNITY INSURANCE                  | 70%                | 72%               | 68%               | 92%               |
| STARSTONE NATIONAL INSURANCE               | 64%                | 43%               | 0%                | No filings        |
| STATE OF MAINE WORKERS' COMPENSATION TRUST | 85%                | 94%               | 77%               | 97%               |
| SYNERNET                                   | 95%                | 98%               | 88%               | 99%               |
| THE AMERICAN EQUITY UNDERWRITERS*          | 25%                | No filings        | No filings        | No filings        |
| TOKIO MARINE INSURANCE*                    | 0%                 | 0%                | 0%                | 0%                |
| TRAVELERS INSURANCE                        | 35%                | 79%               | 62%               | 86%               |
| TYSON FOODS INC*                           | 14%                | 100%              | 100%              | 100%              |
| UTICA MUTUAL INSURANCE*                    | 67%                | 100%              | 0%                | No filings        |