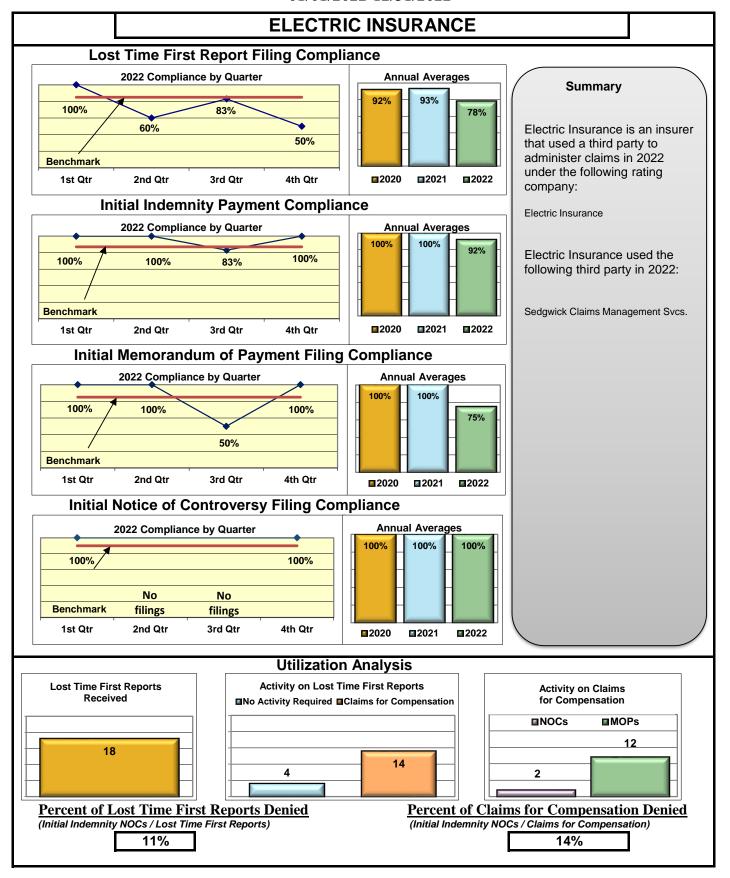

#### **ENTITY OVERVIEW**

| Insurance Group                     | FROI<br>Compliance<br>Benchmark:<br>85% | PAY<br>Compliance<br>Benchmark:<br>87% | MOP<br>Compliance<br>Benchmark:<br>85% | NOC<br>Compliance<br>Benchmark:<br>90% |
|-------------------------------------|-----------------------------------------|----------------------------------------|----------------------------------------|----------------------------------------|
| ACADIA INSURANCE                    | 77%                                     | 93%                                    | 92%                                    | 88%                                    |
| ACCIDENT FUND INSURANCE*            | 44%                                     | 0%                                     | 25%                                    | 100%                                   |
| ACUITY MUTUAL INSURANCE*            | 67%                                     | 100%                                   | 100%                                   | 100%                                   |
| AIG INSURANCE                       | 80%                                     | 89%                                    | 86%                                    | 94%                                    |
| AIM MUTUAL GROUP                    | 45%                                     | 87%                                    | 87%                                    | 100%                                   |
| AMERICAN FINANCIAL GROUP            | 75%                                     | 83%                                    | 67%                                    | 100%                                   |
| AMERISURE INSURANCE*                | 40%                                     | 100%                                   | 100%                                   |                                        |
|                                     |                                         |                                        |                                        | No filings                             |
| AMTRUST INSURANCE                   | 17%                                     | 78%                                    | 39%<br>76%                             | 55%<br>82%                             |
| ARCHINSURANCE                       | 62%                                     | 100%                                   | 100%                                   |                                        |
| ARGONAUT INS GROUP*                 | 50%                                     |                                        |                                        | No filings                             |
| BATH IRON WORKS                     | 92%                                     | 86%                                    | 98%                                    | 100%                                   |
| BERKLEY CASUALTY*                   | 67%                                     | 50%                                    | 0%                                     | No filings                             |
| BERKSHIRE HATHAWAY GROUP            | 20%                                     | 67%                                    | 0%                                     | No filings                             |
| BROADSPIRE SERVICES                 | 48%                                     | 72%                                    | 66%                                    | 83%                                    |
| CANNON COCHRAN MANAGEMENT SERVICES  | 70%                                     | 77%                                    | 67%                                    | 94%                                    |
| CAROLINA CASUALTY INS CO            | 68%                                     | 67%                                    | 56%                                    | 100%                                   |
| CHESTERFIELD SERVICES*              | 50%                                     | 100%                                   | 100%                                   | No filings                             |
| CHUBB INSURANCE                     | 71%                                     | 71%                                    | 70%                                    | 88%                                    |
| CHURCH MUTUAL INSURANCE*            | 25%                                     | 75%                                    | 50%                                    | No filings                             |
| CIANBRO CORPORATION*                | 100%                                    | 100%                                   | 100%                                   | No filings                             |
| CINCINNATI FINANCIAL GROUP*         | 54%                                     | 0%                                     | 0%                                     | 75%                                    |
| CNA INSURANCE                       | 38%                                     | 86%                                    | 90%                                    | 67%                                    |
| CONSTITUTION STATE SERVICES         | 31%                                     | 67%                                    | 62%                                    | 78%                                    |
| CONTINENTAL INDEMNITY*              | 100%                                    | 100%                                   | 100%                                   | No filings                             |
| CONTINENTAL WESTERN INSURANCE*      | 50%                                     | No filings                             | No filings                             | No filings                             |
| CORVEL ENTERPRISE COMP              | 51%                                     | 78%                                    | 66%                                    | 73%                                    |
| COTTINGHAM & BUTLER CLAIMS SERVICES | 76%                                     | 48%                                    | 35%                                    | 25%                                    |
| CREATIVE RISK SOLUTIONS*            | 0%                                      | 100%                                   | 67%                                    | No filings                             |
| CROSS INSURANCE                     | 94%                                     | 97%                                    | 95%                                    | 100%                                   |
| EASTERN ALLIANCE INSURANCE          | 59%                                     | 81%                                    | 80%                                    | 88%                                    |
| ELECTRIC INSURANCE                  | 78%                                     | 92%                                    | 75%                                    | 100%                                   |
| EMPLOYERS HOLDING GROUP*            | 8%                                      | 50%                                    | 50%                                    | 20%                                    |
| ESIS                                | 13%                                     | 26%                                    | 26%                                    | 57%                                    |
| EVEREST REINS HOLDINGS GROUP        | 70%                                     | 100%                                   | 100%                                   | 100%                                   |
| FAIRFAX FINANCIAL GROUP*            | 64%                                     | 50%                                    | 50%                                    | 86%                                    |
| FEDERATED MUTUAL INSURANCE          | 60%                                     | 80%                                    | 40%                                    | 50%                                    |
| FRANKENMUTH INSURANCE*              | 0%                                      | 100%                                   | 100%                                   | No filings                             |
| FUTURECOMP                          | 94%                                     | 96%                                    | 88%                                    | 97%                                    |
| GALLAGHER BASSETT SERVICES          | 72%                                     | 68%                                    | 67%                                    | 93%                                    |
| GREAT DIVIDE INSURANCE*             | 0%                                      | No filings                             | No filings                             | No filings                             |
| GUARD INSURANCE                     | 69%                                     | 83%                                    | 33%                                    | 50%                                    |