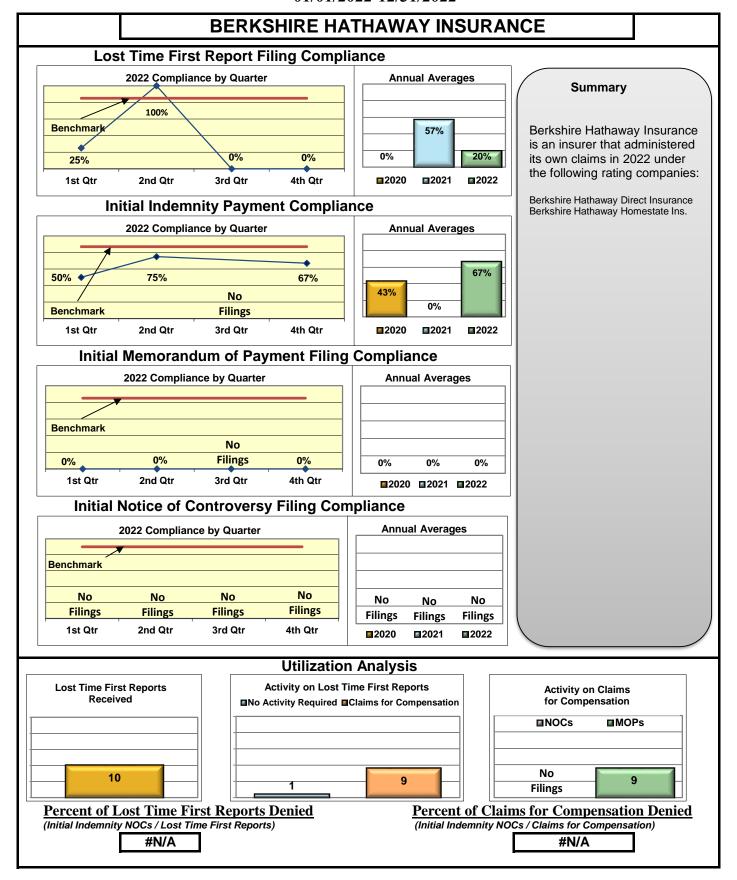

#### **ENTITY OVERVIEW**

| Insurance Group                     | FROI<br>Compliance<br>Benchmark:<br>85% | PAY<br>Compliance<br>Benchmark:<br>87% | MOP<br>Compliance<br>Benchmark:<br>85% | NOC<br>Compliance<br>Benchmark:<br>90% |
|-------------------------------------|-----------------------------------------|----------------------------------------|----------------------------------------|----------------------------------------|
| ACADIA INSURANCE                    | 77%                                     | 93%                                    | 92%                                    | 88%                                    |
| ACCIDENT FUND INSURANCE*            | 44%                                     | 0%                                     | 25%                                    | 100%                                   |
| ACUITY MUTUAL INSURANCE*            | 67%                                     | 100%                                   | 100%                                   | 100%                                   |
| AIG INSURANCE                       | 80%                                     | 89%                                    | 86%                                    | 94%                                    |
| AIM MUTUAL GROUP                    | 45%                                     | 87%                                    | 87%                                    | 100%                                   |
| AMERICAN FINANCIAL GROUP            | 75%                                     | 83%                                    | 67%                                    | 100%                                   |
| AMERISURE INSURANCE*                | 40%                                     | 100%                                   | 100%                                   |                                        |
|                                     |                                         |                                        |                                        | No filings                             |
| AMTRUST INSURANCE                   | 17%                                     | 78%                                    | 39%<br>76%                             | 55%<br>82%                             |
| ARCHINSURANCE                       | 62%                                     | 100%                                   | 100%                                   |                                        |
| ARGONAUT INS GROUP*                 | 50%                                     |                                        |                                        | No filings                             |
| BATH IRON WORKS                     | 92%                                     | 86%                                    | 98%                                    | 100%                                   |
| BERKLEY CASUALTY*                   | 67%                                     | 50%                                    | 0%                                     | No filings                             |
| BERKSHIRE HATHAWAY GROUP            | 20%                                     | 67%                                    | 0%                                     | No filings                             |
| BROADSPIRE SERVICES                 | 48%                                     | 72%                                    | 66%                                    | 83%                                    |
| CANNON COCHRAN MANAGEMENT SERVICES  | 70%                                     | 77%                                    | 67%                                    | 94%                                    |
| CAROLINA CASUALTY INS CO            | 68%                                     | 67%                                    | 56%                                    | 100%                                   |
| CHESTERFIELD SERVICES*              | 50%                                     | 100%                                   | 100%                                   | No filings                             |
| CHUBB INSURANCE                     | 71%                                     | 71%                                    | 70%                                    | 88%                                    |
| CHURCH MUTUAL INSURANCE*            | 25%                                     | 75%                                    | 50%                                    | No filings                             |
| CIANBRO CORPORATION*                | 100%                                    | 100%                                   | 100%                                   | No filings                             |
| CINCINNATI FINANCIAL GROUP*         | 54%                                     | 0%                                     | 0%                                     | 75%                                    |
| CNA INSURANCE                       | 38%                                     | 86%                                    | 90%                                    | 67%                                    |
| CONSTITUTION STATE SERVICES         | 31%                                     | 67%                                    | 62%                                    | 78%                                    |
| CONTINENTAL INDEMNITY*              | 100%                                    | 100%                                   | 100%                                   | No filings                             |
| CONTINENTAL WESTERN INSURANCE*      | 50%                                     | No filings                             | No filings                             | No filings                             |
| CORVEL ENTERPRISE COMP              | 51%                                     | 78%                                    | 66%                                    | 73%                                    |
| COTTINGHAM & BUTLER CLAIMS SERVICES | 76%                                     | 48%                                    | 35%                                    | 25%                                    |
| CREATIVE RISK SOLUTIONS*            | 0%                                      | 100%                                   | 67%                                    | No filings                             |
| CROSS INSURANCE                     | 94%                                     | 97%                                    | 95%                                    | 100%                                   |
| EASTERN ALLIANCE INSURANCE          | 59%                                     | 81%                                    | 80%                                    | 88%                                    |
| ELECTRIC INSURANCE                  | 78%                                     | 92%                                    | 75%                                    | 100%                                   |
| EMPLOYERS HOLDING GROUP*            | 8%                                      | 50%                                    | 50%                                    | 20%                                    |
| ESIS                                | 13%                                     | 26%                                    | 26%                                    | 57%                                    |
| EVEREST REINS HOLDINGS GROUP        | 70%                                     | 100%                                   | 100%                                   | 100%                                   |
| FAIRFAX FINANCIAL GROUP*            | 64%                                     | 50%                                    | 50%                                    | 86%                                    |
| FEDERATED MUTUAL INSURANCE          | 60%                                     | 80%                                    | 40%                                    | 50%                                    |
| FRANKENMUTH INSURANCE*              | 0%                                      | 100%                                   | 100%                                   | No filings                             |
| FUTURECOMP                          | 94%                                     | 96%                                    | 88%                                    | 97%                                    |
| GALLAGHER BASSETT SERVICES          | 72%                                     | 68%                                    | 67%                                    | 93%                                    |
| GREAT DIVIDE INSURANCE*             | 0%                                      | No filings                             | No filings                             | No filings                             |
| GUARD INSURANCE                     | 69%                                     | 83%                                    | 33%                                    | 50%                                    |