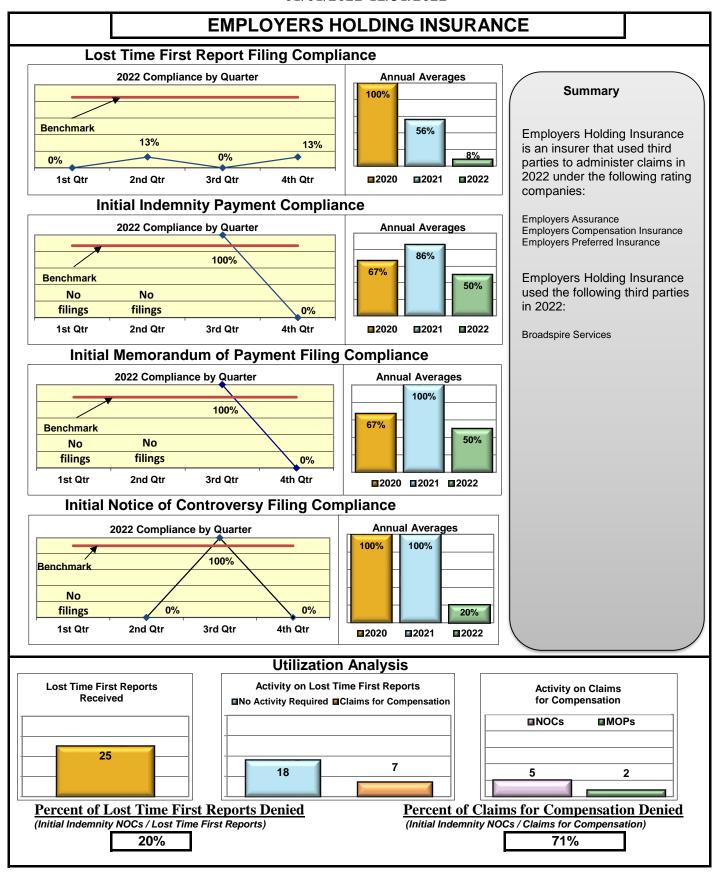

#### **ENTITY OVERVIEW**

| Incompany Consum                           | FROI<br>Compliance | PAY<br>Compliance | MOP<br>Compliance | NOC<br>Compliance |
|--------------------------------------------|--------------------|-------------------|-------------------|-------------------|
| Insurance Group                            | Benchmark:<br>85%  | Benchmark:<br>87% | Benchmark:<br>85% | Benchmark: 90%    |
|                                            |                    |                   |                   |                   |
| HANNAFORD BROTHERS                         | 73%                | 82%               | 79%               | 88%               |
| HANOVER INSURANCE                          | 26%                | 60%               | 60%               | 83%               |
| HARTFORD INSURANCE                         | 67%                | 83%               | 76%               | 86%               |
| HELMSMAN MANAGEMENT SERVICES               | 70%                | 72%               | 61%               | 92%               |
| HOUSTON INT INS GROUP*                     | 86%                | 100%              | 100%              | 100%              |
| LIBERTY MUTUAL INSURANCE                   | 55%                | 76%               | 79%               | 85%               |
| MAINE AUTOMOBILE DEALERS ASSOCIATION*      | 0%                 | 0%                | 0%                | 0%                |
| MAINE EMPLOYERS' MUTUAL INSURANCE          | 65%                | 83%               | 75%               | 90%               |
| MAINE HEALTHCARE ASSOCIATION               | 82%                | 93%               | 95%               | 95%               |
| MAINE MOTOR TRANSPORT ASSOCIATION          | 95%                | 95%               | 100%              | 95%               |
| MAINE MUNICIPAL ASSOCIATION                | 94%                | 93%               | 91%               | 96%               |
| MAINE SCHOOL MANAGEMENT ASSOCIATION        | 89%                | 96%               | 96%               | 97%               |
| MARKEL CORP GROUP*                         | 29%                | 75%               | 50%               | No filings        |
| MEADOWBROOK INSURANCE                      | 58%                | 100%              | 100%              | No filings        |
| MITSUI SUMITOMO INS CO OF AMERICA*         | 100%               | 100%              | 100%              | 100%              |
| NEXT LEVEL ADMINISTRATOR LLC*              | 50%                | 43%               | 0%                | No filings        |
| NORTH AMERICAN RISK SERVICES*              | 0%                 | No filings        | No filings        | No filings        |
| OLD REPUBLIC INSURANCE                     | 72%                | 73%               | 66%               | 88%               |
| PENNSYLVANIA MFG ASSN                      | 57%                | 63%               | 75%               | 75%               |
| PROTECTIVE INSURANCE                       | 33%                | 40%               | 40%               | 50%               |
| QBE INSURANCE GROUP                        | 37%                | 63%               | 63%               | 100%              |
| RISK ENTERPRISE MANAGEMENT*                | 0%                 | No filings        | No filings        | 0%                |
| RYDER SERVICES*                            | 33%                | No filings        | No filings        | No filings        |
| SAFETY NATIONAL CASUALTY CORP              | 65%                | 79%               | 82%               | 88%               |
| SAGAMORE INSURANCE*                        | 60%                | 67%               | 33%               | 100%              |
| SEDGWICK CLAIMS MANAGEMENT SERVICES        | 81%                | 92%               | 90%               | 92%               |
| SENTRY INSURANCE                           | 52%                | 67%               | 64%               | 78%               |
| SERVICE AMERICAN INDEMNITY                 | 47%                | 60%               | 50%               | 100%              |
| SOMPO JAPAN INSURANCE*                     | 67%                | 100%              | 100%              | No filings        |
| STARNET INSURANCE*                         | No filings         | 100%              | 0%                | No filings        |
| STARR INDEMNITY INSURANCE                  | 70%                | 72%               | 68%               | 92%               |
| STARSTONE NATIONAL INSURANCE               | 64%                | 43%               | 0%                | No filings        |
| STATE OF MAINE WORKERS' COMPENSATION TRUST | 85%                | 94%               | 77%               | 97%               |
| SYNERNET                                   | 95%                | 98%               | 88%               | 99%               |
| THE AMERICAN EQUITY UNDERWRITERS*          | 25%                | No filings        | No filings        | No filings        |
| TOKIO MARINE INSURANCE*                    | 0%                 | 0%                | 0%                | 0%                |
| TRAVELERS INSURANCE                        | 35%                | 79%               | 62%               | 86%               |
| TYSON FOODS INC*                           | 14%                | 100%              | 100%              | 100%              |
| UTICA MUTUAL INSURANCE*                    | 67%                | 100%              | 0%                | No filings        |