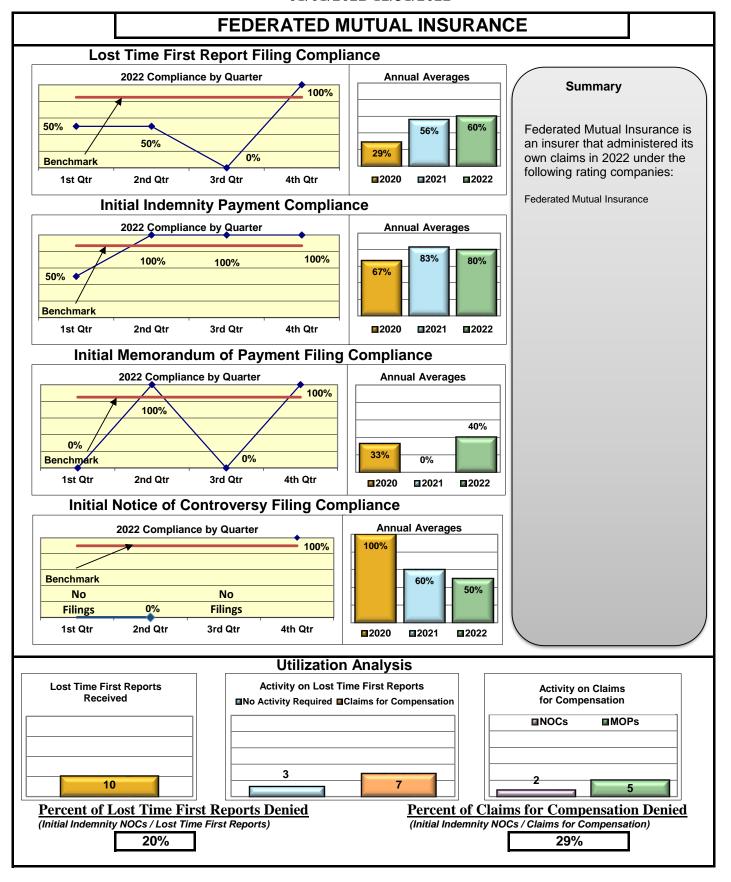

#### **ENTITY OVERVIEW**

| Insurance Group                     | FROI<br>Compliance<br>Benchmark:<br>85% | PAY<br>Compliance<br>Benchmark:<br>87% | MOP<br>Compliance<br>Benchmark:<br>85% | NOC<br>Compliance<br>Benchmark:<br>90% |
|-------------------------------------|-----------------------------------------|----------------------------------------|----------------------------------------|----------------------------------------|
| ACADIA INSURANCE                    | 77%                                     | 93%                                    | 92%                                    | 88%                                    |
| ACCIDENT FUND INSURANCE*            | 44%                                     | 0%                                     | 25%                                    | 100%                                   |
| ACUITY MUTUAL INSURANCE*            | 67%                                     | 100%                                   | 100%                                   | 100%                                   |
| AIG INSURANCE                       | 80%                                     | 89%                                    | 86%                                    | 94%                                    |
| AIM MUTUAL GROUP                    | 45%                                     | 87%                                    | 87%                                    | 100%                                   |
| AMERICAN FINANCIAL GROUP            | 75%                                     | 83%                                    | 67%                                    | 100%                                   |
| AMERISURE INSURANCE*                | 40%                                     | 100%                                   | 100%                                   |                                        |
|                                     |                                         |                                        |                                        | No filings                             |
| AMTRUST INSURANCE                   | 17%                                     | 78%                                    | 39%<br>76%                             | 55%<br>82%                             |
| ARCHINSURANCE                       | 62%                                     | 100%                                   | 100%                                   |                                        |
| ARGONAUT INS GROUP*                 | 50%                                     |                                        |                                        | No filings                             |
| BATH IRON WORKS                     | 92%                                     | 86%                                    | 98%                                    | 100%                                   |
| BERKLEY CASUALTY*                   | 67%                                     | 50%                                    | 0%                                     | No filings                             |
| BERKSHIRE HATHAWAY GROUP            | 20%                                     | 67%                                    | 0%                                     | No filings                             |
| BROADSPIRE SERVICES                 | 48%                                     | 72%                                    | 66%                                    | 83%                                    |
| CANNON COCHRAN MANAGEMENT SERVICES  | 70%                                     | 77%                                    | 67%                                    | 94%                                    |
| CAROLINA CASUALTY INS CO            | 68%                                     | 67%                                    | 56%                                    | 100%                                   |
| CHESTERFIELD SERVICES*              | 50%                                     | 100%                                   | 100%                                   | No filings                             |
| CHUBB INSURANCE                     | 71%                                     | 71%                                    | 70%                                    | 88%                                    |
| CHURCH MUTUAL INSURANCE*            | 25%                                     | 75%                                    | 50%                                    | No filings                             |
| CIANBRO CORPORATION*                | 100%                                    | 100%                                   | 100%                                   | No filings                             |
| CINCINNATI FINANCIAL GROUP*         | 54%                                     | 0%                                     | 0%                                     | 75%                                    |
| CNA INSURANCE                       | 38%                                     | 86%                                    | 90%                                    | 67%                                    |
| CONSTITUTION STATE SERVICES         | 31%                                     | 67%                                    | 62%                                    | 78%                                    |
| CONTINENTAL INDEMNITY*              | 100%                                    | 100%                                   | 100%                                   | No filings                             |
| CONTINENTAL WESTERN INSURANCE*      | 50%                                     | No filings                             | No filings                             | No filings                             |
| CORVEL ENTERPRISE COMP              | 51%                                     | 78%                                    | 66%                                    | 73%                                    |
| COTTINGHAM & BUTLER CLAIMS SERVICES | 76%                                     | 48%                                    | 35%                                    | 25%                                    |
| CREATIVE RISK SOLUTIONS*            | 0%                                      | 100%                                   | 67%                                    | No filings                             |
| CROSS INSURANCE                     | 94%                                     | 97%                                    | 95%                                    | 100%                                   |
| EASTERN ALLIANCE INSURANCE          | 59%                                     | 81%                                    | 80%                                    | 88%                                    |
| ELECTRIC INSURANCE                  | 78%                                     | 92%                                    | 75%                                    | 100%                                   |
| EMPLOYERS HOLDING GROUP*            | 8%                                      | 50%                                    | 50%                                    | 20%                                    |
| ESIS                                | 13%                                     | 26%                                    | 26%                                    | 57%                                    |
| EVEREST REINS HOLDINGS GROUP        | 70%                                     | 100%                                   | 100%                                   | 100%                                   |
| FAIRFAX FINANCIAL GROUP*            | 64%                                     | 50%                                    | 50%                                    | 86%                                    |
| FEDERATED MUTUAL INSURANCE          | 60%                                     | 80%                                    | 40%                                    | 50%                                    |
| FRANKENMUTH INSURANCE*              | 0%                                      | 100%                                   | 100%                                   | No filings                             |
| FUTURECOMP                          | 94%                                     | 96%                                    | 88%                                    | 97%                                    |
| GALLAGHER BASSETT SERVICES          | 72%                                     | 68%                                    | 67%                                    | 93%                                    |
| GREAT DIVIDE INSURANCE*             | 0%                                      | No filings                             | No filings                             | No filings                             |
| GUARD INSURANCE                     | 69%                                     | 83%                                    | 33%                                    | 50%                                    |