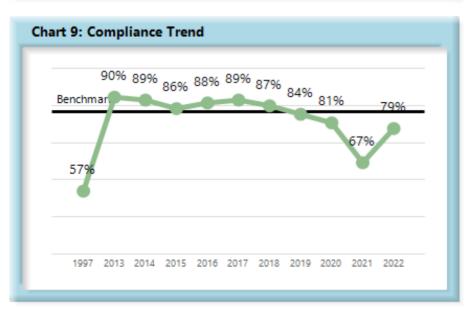

Table 2 Annual Compliance

|                                                                         | 1997[1] | 2013 | 2014 | 2015 | 2016 | 2017 | 2018 | 2019 | 2020 | 2021 | 2022 |
|-------------------------------------------------------------------------|---------|------|------|------|------|------|------|------|------|------|------|
| Lost Time First Report Filings<br>Received within 7 Days                | 37%     | 85%  | 84%  | 83%  | 83%  | 83%  | 83%  | 82%  | 82%  | 78%  | 76%  |
| Initial Indemnity Payments Made within 14 Days                          | 59%     | 91%  | 90%  | 87%  | 89%  | 90%  | 88%  | 86%  | 87%  | 84%  | 84%  |
| Initial Memorandum of Payment<br>Filings Received within 17 Days        | 57%     | 90%  | 89%  | 86%  | 88%  | 89%  | 87%  | 84%  | 81%  | 67%  | 79%  |
| Initial Indemnity Notice of Controversy Filings Received within 14 Days |         | 95%  | 94%  | 94%  | 93%  | 93%  | 94%  | 94%  | 94%  | 92%  | 93%  |
| Wage Statements Due and Received within 30 Days                         |         |      |      |      |      |      |      | *71% | 70%  | 65%  | 66%  |
| Fringe Benefit Forms Due and Received within 30 Days                    |         |      |      |      |      |      |      | *71% | 69%  | 64%  | 65%  |

#### **Summary**

After compliance fell significantly below the benchmark, the Board initiated a process to assess penalties if a Memorandum of Payment is filed late. Compliance with this benchmark increased significantly by fourth quarter of 2022 to 83 percent. Although compliance is still below the benchmark of 85 percent in 2022, the results are encouraging.

Even though overall compliance has increased 65 percent of insurers are still below benchmark, indicating there is still more work to be done.

The timely filing of a Memorandum of Payment is important because it allows the Board to ensure that payments to injured workers are timely and accurate.