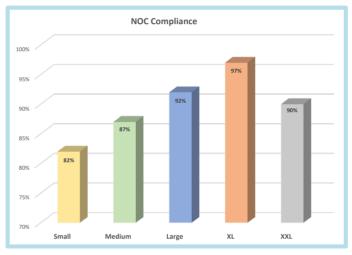

#### **COMPLIANCE BY SIZE**

| Group  | # of filings | % of total |
|--------|--------------|------------|
| Small  | <25          | 1.5%       |
| Medium | 25-200       | 11.8%      |
| Large  | 200-1,000    | 29.7%      |
| XL     | 1,000-4,000  | 31.2%      |
| XXL    | 4,000+       | 25.8%      |

#### Summary

To better understand the effect of insurer size on compliance rates, the Board of Directors asked the Monitoring unit to examine the relationship between insurer size and their general compliance. To do this, insurers were broken down into five groups and grouped together by the number of filings they submit annually. The groups analyzed were broken down as follows: All those insurers who submitted under 25 filings, between 25-200 filings, between 200-1000 filings, between 1,000-4000 filings, and over 4,000 filings.

The Monitoring unit found that as a general trend, compliance increased as the size of insurer increased, with the exception of the XXL group. As can be seen, the small group (<25) had the lowest overall compliance for FROIs, PAYs, MOPs, and NOCs. However, it is important to note that the (<25) group accounts for roughly only 1.5% of total filings and has a miniscule effect on overall compliance. The XXL group has the largest effect on overall compliance with roughly 26% of total filings, and the subpar performance of this group is the biggest contributing factor to overall compliance benchmarks not being met.