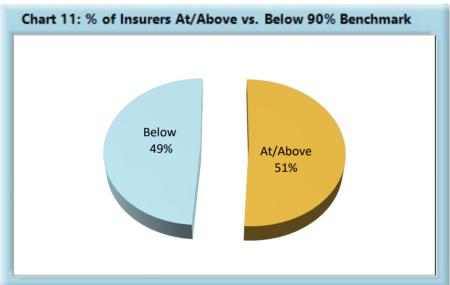

<sup>\*</sup>The percentages may not always add to 100% due to rounding

| Table 11: Above vs Below Benchmark |    |      |  |
|------------------------------------|----|------|--|
| At/Above                           | 32 | 51%  |  |
| Below                              | 31 | 49%  |  |
| Total                              | 63 | 100% |  |

#### **Summary**

Notice of Controversy filings typically hover slightly above benchmark, with 2022 being no exception. Chart 12 shows the high compliance in this area.

As can be seen in Chart 11, although the benchmark is being exceeded, 49 percent of insurers are still below compliance.