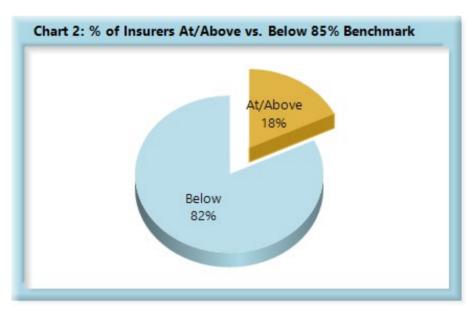

#### LOST TIME FIRST REPORT OF INJURY FILINGS

| Table 4: Received Within |        |      |  |  |
|--------------------------|--------|------|--|--|
| 0-7 Days                 | 11,590 | 76%  |  |  |
| 8-14 Days                | 1,961  | 13%  |  |  |
| 15-29 Days               | 940    | 6%   |  |  |
| 30+ Days                 | 835    | 5%   |  |  |
| ? Days                   | 0      | 0%   |  |  |
| Total                    | 15,326 | 100% |  |  |

<sup>\*</sup>The percentages may not always add to 100% due to rounding

| Table 5: Above vs Below Benchmark |    |      |  |
|-----------------------------------|----|------|--|
| At/Above                          | 15 | 18%  |  |
| Below                             | 70 | 82%  |  |
| Total                             | 85 | 100% |  |

Only 15 of the 85 insurers that filed lost time first reports are at or above compliance, as can be seen in Table 5.

FROIs are a critical part of the workers' compensation system and Monitoring is concerned about the decline in compliance. Monitoring is working to ensure that compliance with this benchmark improves.