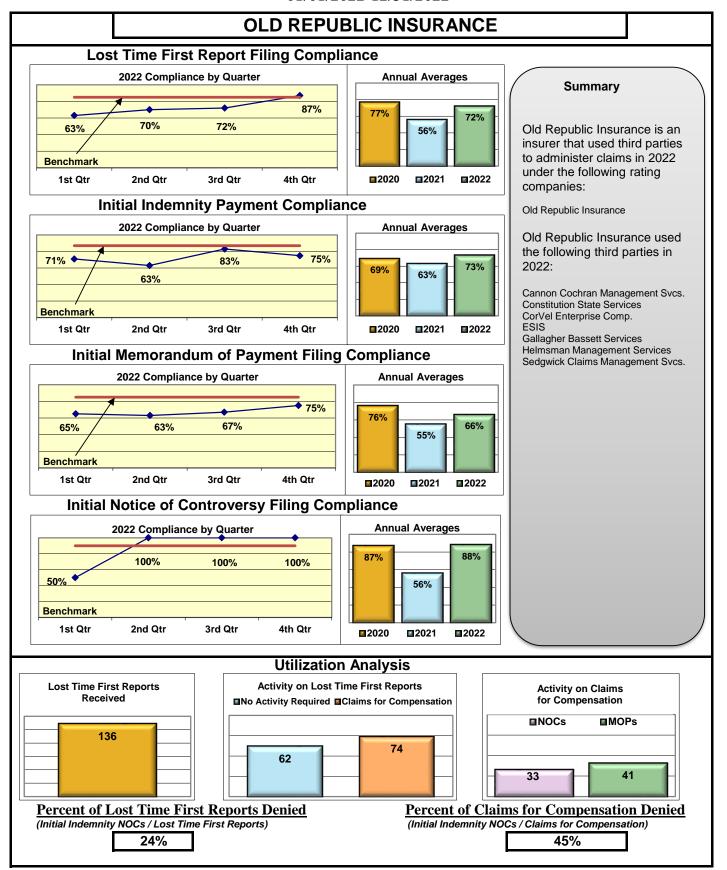

#### **ENTITY OVERVIEW**

| Incompany Consum                           | FROI<br>Compliance | PAY<br>Compliance | MOP<br>Compliance | NOC<br>Compliance |
|--------------------------------------------|--------------------|-------------------|-------------------|-------------------|
| Insurance Group                            | Benchmark:<br>85%  | Benchmark:<br>87% | Benchmark:<br>85% | Benchmark: 90%    |
|                                            |                    |                   |                   |                   |
| HANNAFORD BROTHERS                         | 73%                | 82%               | 79%               | 88%               |
| HANOVER INSURANCE                          | 26%                | 60%               | 60%               | 83%               |
| HARTFORD INSURANCE                         | 67%                | 83%               | 76%               | 86%               |
| HELMSMAN MANAGEMENT SERVICES               | 70%                | 72%               | 61%               | 92%               |
| HOUSTON INT INS GROUP*                     | 86%                | 100%              | 100%              | 100%              |
| LIBERTY MUTUAL INSURANCE                   | 55%                | 76%               | 79%               | 85%               |
| MAINE AUTOMOBILE DEALERS ASSOCIATION*      | 0%                 | 0%                | 0%                | 0%                |
| MAINE EMPLOYERS' MUTUAL INSURANCE          | 65%                | 83%               | 75%               | 90%               |
| MAINE HEALTHCARE ASSOCIATION               | 82%                | 93%               | 95%               | 95%               |
| MAINE MOTOR TRANSPORT ASSOCIATION          | 95%                | 95%               | 100%              | 95%               |
| MAINE MUNICIPAL ASSOCIATION                | 94%                | 93%               | 91%               | 96%               |
| MAINE SCHOOL MANAGEMENT ASSOCIATION        | 89%                | 96%               | 96%               | 97%               |
| MARKEL CORP GROUP*                         | 29%                | 75%               | 50%               | No filings        |
| MEADOWBROOK INSURANCE                      | 58%                | 100%              | 100%              | No filings        |
| MITSUI SUMITOMO INS CO OF AMERICA*         | 100%               | 100%              | 100%              | 100%              |
| NEXT LEVEL ADMINISTRATOR LLC*              | 50%                | 43%               | 0%                | No filings        |
| NORTH AMERICAN RISK SERVICES*              | 0%                 | No filings        | No filings        | No filings        |
| OLD REPUBLIC INSURANCE                     | 72%                | 73%               | 66%               | 88%               |
| PENNSYLVANIA MFG ASSN                      | 57%                | 63%               | 75%               | 75%               |
| PROTECTIVE INSURANCE                       | 33%                | 40%               | 40%               | 50%               |
| QBE INSURANCE GROUP                        | 37%                | 63%               | 63%               | 100%              |
| RISK ENTERPRISE MANAGEMENT*                | 0%                 | No filings        | No filings        | 0%                |
| RYDER SERVICES*                            | 33%                | No filings        | No filings        | No filings        |
| SAFETY NATIONAL CASUALTY CORP              | 65%                | 79%               | 82%               | 88%               |
| SAGAMORE INSURANCE*                        | 60%                | 67%               | 33%               | 100%              |
| SEDGWICK CLAIMS MANAGEMENT SERVICES        | 81%                | 92%               | 90%               | 92%               |
| SENTRY INSURANCE                           | 52%                | 67%               | 64%               | 78%               |
| SERVICE AMERICAN INDEMNITY                 | 47%                | 60%               | 50%               | 100%              |
| SOMPO JAPAN INSURANCE*                     | 67%                | 100%              | 100%              | No filings        |
| STARNET INSURANCE*                         | No filings         | 100%              | 0%                | No filings        |
| STARR INDEMNITY INSURANCE                  | 70%                | 72%               | 68%               | 92%               |
| STARSTONE NATIONAL INSURANCE               | 64%                | 43%               | 0%                | No filings        |
| STATE OF MAINE WORKERS' COMPENSATION TRUST | 85%                | 94%               | 77%               | 97%               |
| SYNERNET                                   | 95%                | 98%               | 88%               | 99%               |
| THE AMERICAN EQUITY UNDERWRITERS*          | 25%                | No filings        | No filings        | No filings        |
| TOKIO MARINE INSURANCE*                    | 0%                 | 0%                | 0%                | 0%                |
| TRAVELERS INSURANCE                        | 35%                | 79%               | 62%               | 86%               |
| TYSON FOODS INC*                           | 14%                | 100%              | 100%              | 100%              |
| UTICA MUTUAL INSURANCE*                    | 67%                | 100%              | 0%                | No filings        |