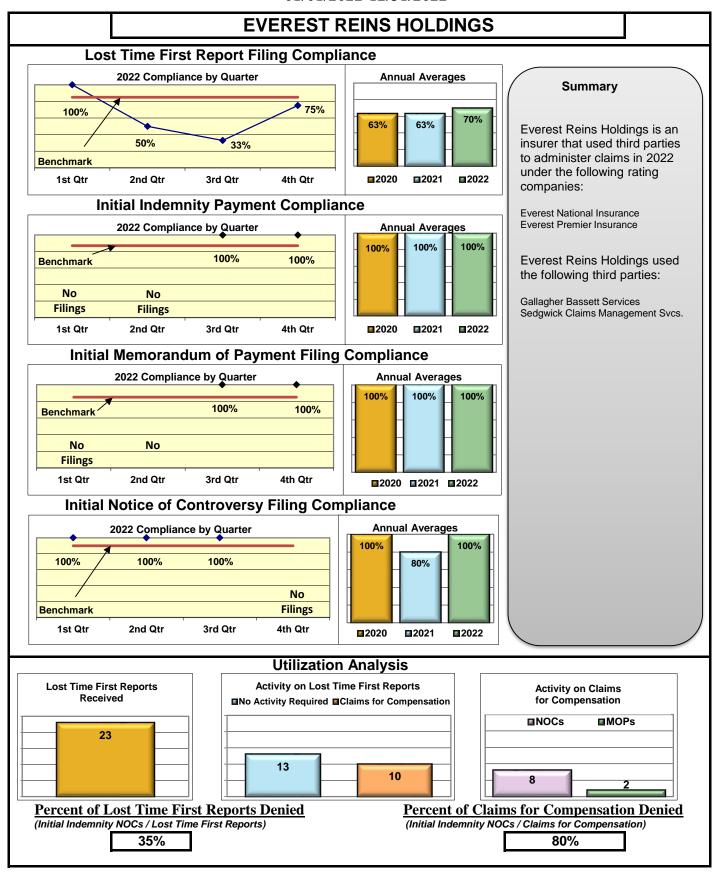

#### **ENTITY OVERVIEW**

| Insurance Group                     | FROI<br>Compliance<br>Benchmark:<br>85% | PAY<br>Compliance<br>Benchmark:<br>87% | MOP<br>Compliance<br>Benchmark:<br>85% | NOC<br>Compliance<br>Benchmark:<br>90% |
|-------------------------------------|-----------------------------------------|----------------------------------------|----------------------------------------|----------------------------------------|
| ACADIA INSURANCE                    | 77%                                     | 93%                                    | 92%                                    | 88%                                    |
| ACCIDENT FUND INSURANCE*            | 44%                                     | 0%                                     | 25%                                    | 100%                                   |
| ACUITY MUTUAL INSURANCE*            | 67%                                     | 100%                                   | 100%                                   | 100%                                   |
| AIG INSURANCE                       | 80%                                     | 89%                                    | 86%                                    | 94%                                    |
| AIM MUTUAL GROUP                    | 45%                                     | 87%                                    | 87%                                    | 100%                                   |
| AMERICAN FINANCIAL GROUP            | 75%                                     | 83%                                    | 67%                                    | 100%                                   |
| AMERISURE INSURANCE*                | 40%                                     | 100%                                   | 100%                                   |                                        |
|                                     |                                         |                                        |                                        | No filings                             |
| AMTRUST INSURANCE                   | 17%                                     | 78%                                    | 39%<br>76%                             | 55%<br>82%                             |
| ARCHINSURANCE                       | 62%                                     | 100%                                   | 100%                                   |                                        |
| ARGONAUT INS GROUP*                 | 50%                                     |                                        |                                        | No filings                             |
| BATH IRON WORKS                     | 92%                                     | 86%                                    | 98%                                    | 100%                                   |
| BERKLEY CASUALTY*                   | 67%                                     | 50%                                    | 0%                                     | No filings                             |
| BERKSHIRE HATHAWAY GROUP            | 20%                                     | 67%                                    | 0%                                     | No filings                             |
| BROADSPIRE SERVICES                 | 48%                                     | 72%                                    | 66%                                    | 83%                                    |
| CANNON COCHRAN MANAGEMENT SERVICES  | 70%                                     | 77%                                    | 67%                                    | 94%                                    |
| CAROLINA CASUALTY INS CO            | 68%                                     | 67%                                    | 56%                                    | 100%                                   |
| CHESTERFIELD SERVICES*              | 50%                                     | 100%                                   | 100%                                   | No filings                             |
| CHUBB INSURANCE                     | 71%                                     | 71%                                    | 70%                                    | 88%                                    |
| CHURCH MUTUAL INSURANCE*            | 25%                                     | 75%                                    | 50%                                    | No filings                             |
| CIANBRO CORPORATION*                | 100%                                    | 100%                                   | 100%                                   | No filings                             |
| CINCINNATI FINANCIAL GROUP*         | 54%                                     | 0%                                     | 0%                                     | 75%                                    |
| CNA INSURANCE                       | 38%                                     | 86%                                    | 90%                                    | 67%                                    |
| CONSTITUTION STATE SERVICES         | 31%                                     | 67%                                    | 62%                                    | 78%                                    |
| CONTINENTAL INDEMNITY*              | 100%                                    | 100%                                   | 100%                                   | No filings                             |
| CONTINENTAL WESTERN INSURANCE*      | 50%                                     | No filings                             | No filings                             | No filings                             |
| CORVEL ENTERPRISE COMP              | 51%                                     | 78%                                    | 66%                                    | 73%                                    |
| COTTINGHAM & BUTLER CLAIMS SERVICES | 76%                                     | 48%                                    | 35%                                    | 25%                                    |
| CREATIVE RISK SOLUTIONS*            | 0%                                      | 100%                                   | 67%                                    | No filings                             |
| CROSS INSURANCE                     | 94%                                     | 97%                                    | 95%                                    | 100%                                   |
| EASTERN ALLIANCE INSURANCE          | 59%                                     | 81%                                    | 80%                                    | 88%                                    |
| ELECTRIC INSURANCE                  | 78%                                     | 92%                                    | 75%                                    | 100%                                   |
| EMPLOYERS HOLDING GROUP*            | 8%                                      | 50%                                    | 50%                                    | 20%                                    |
| ESIS                                | 13%                                     | 26%                                    | 26%                                    | 57%                                    |
| EVEREST REINS HOLDINGS GROUP        | 70%                                     | 100%                                   | 100%                                   | 100%                                   |
| FAIRFAX FINANCIAL GROUP*            | 64%                                     | 50%                                    | 50%                                    | 86%                                    |
| FEDERATED MUTUAL INSURANCE          | 60%                                     | 80%                                    | 40%                                    | 50%                                    |
| FRANKENMUTH INSURANCE*              | 0%                                      | 100%                                   | 100%                                   | No filings                             |
| FUTURECOMP                          | 94%                                     | 96%                                    | 88%                                    | 97%                                    |
| GALLAGHER BASSETT SERVICES          | 72%                                     | 68%                                    | 67%                                    | 93%                                    |
| GREAT DIVIDE INSURANCE*             | 0%                                      | No filings                             | No filings                             | No filings                             |
| GUARD INSURANCE                     | 69%                                     | 83%                                    | 33%                                    | 50%                                    |