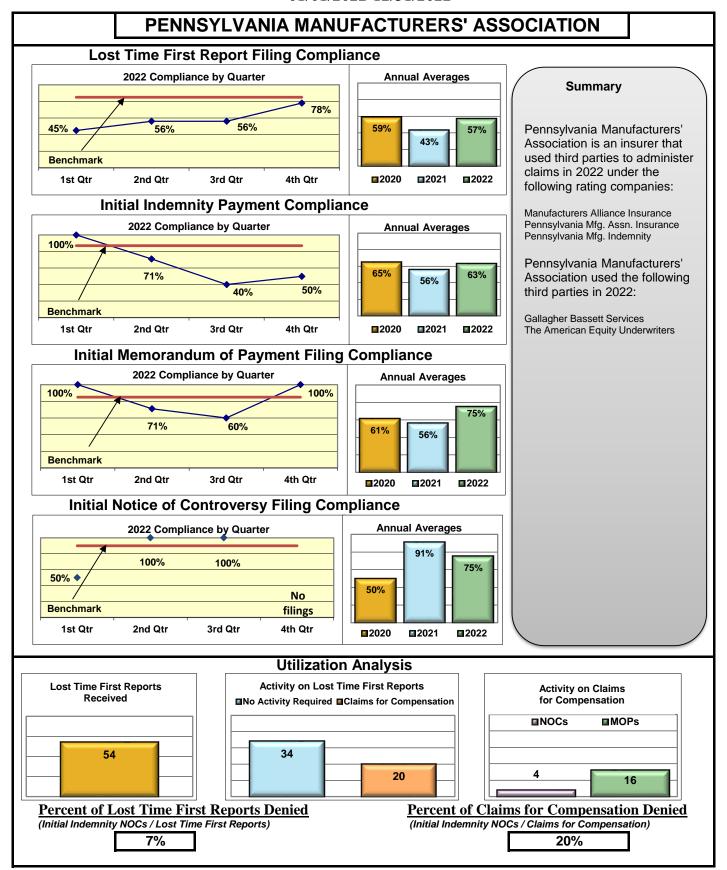

#### **ENTITY OVERVIEW**

| Incompany Consum                           | FROI<br>Compliance | PAY<br>Compliance | MOP<br>Compliance | NOC<br>Compliance |
|--------------------------------------------|--------------------|-------------------|-------------------|-------------------|
| Insurance Group                            | Benchmark:<br>85%  | Benchmark:<br>87% | Benchmark:<br>85% | Benchmark: 90%    |
|                                            |                    |                   |                   |                   |
| HANNAFORD BROTHERS                         | 73%                | 82%               | 79%               | 88%               |
| HANOVER INSURANCE                          | 26%                | 60%               | 60%               | 83%               |
| HARTFORD INSURANCE                         | 67%                | 83%               | 76%               | 86%               |
| HELMSMAN MANAGEMENT SERVICES               | 70%                | 72%               | 61%               | 92%               |
| HOUSTON INT INS GROUP*                     | 86%                | 100%              | 100%              | 100%              |
| LIBERTY MUTUAL INSURANCE                   | 55%                | 76%               | 79%               | 85%               |
| MAINE AUTOMOBILE DEALERS ASSOCIATION*      | 0%                 | 0%                | 0%                | 0%                |
| MAINE EMPLOYERS' MUTUAL INSURANCE          | 65%                | 83%               | 75%               | 90%               |
| MAINE HEALTHCARE ASSOCIATION               | 82%                | 93%               | 95%               | 95%               |
| MAINE MOTOR TRANSPORT ASSOCIATION          | 95%                | 95%               | 100%              | 95%               |
| MAINE MUNICIPAL ASSOCIATION                | 94%                | 93%               | 91%               | 96%               |
| MAINE SCHOOL MANAGEMENT ASSOCIATION        | 89%                | 96%               | 96%               | 97%               |
| MARKEL CORP GROUP*                         | 29%                | 75%               | 50%               | No filings        |
| MEADOWBROOK INSURANCE                      | 58%                | 100%              | 100%              | No filings        |
| MITSUI SUMITOMO INS CO OF AMERICA*         | 100%               | 100%              | 100%              | 100%              |
| NEXT LEVEL ADMINISTRATOR LLC*              | 50%                | 43%               | 0%                | No filings        |
| NORTH AMERICAN RISK SERVICES*              | 0%                 | No filings        | No filings        | No filings        |
| OLD REPUBLIC INSURANCE                     | 72%                | 73%               | 66%               | 88%               |
| PENNSYLVANIA MFG ASSN                      | 57%                | 63%               | 75%               | 75%               |
| PROTECTIVE INSURANCE                       | 33%                | 40%               | 40%               | 50%               |
| QBE INSURANCE GROUP                        | 37%                | 63%               | 63%               | 100%              |
| RISK ENTERPRISE MANAGEMENT*                | 0%                 | No filings        | No filings        | 0%                |
| RYDER SERVICES*                            | 33%                | No filings        | No filings        | No filings        |
| SAFETY NATIONAL CASUALTY CORP              | 65%                | 79%               | 82%               | 88%               |
| SAGAMORE INSURANCE*                        | 60%                | 67%               | 33%               | 100%              |
| SEDGWICK CLAIMS MANAGEMENT SERVICES        | 81%                | 92%               | 90%               | 92%               |
| SENTRY INSURANCE                           | 52%                | 67%               | 64%               | 78%               |
| SERVICE AMERICAN INDEMNITY                 | 47%                | 60%               | 50%               | 100%              |
| SOMPO JAPAN INSURANCE*                     | 67%                | 100%              | 100%              | No filings        |
| STARNET INSURANCE*                         | No filings         | 100%              | 0%                | No filings        |
| STARR INDEMNITY INSURANCE                  | 70%                | 72%               | 68%               | 92%               |
| STARSTONE NATIONAL INSURANCE               | 64%                | 43%               | 0%                | No filings        |
| STATE OF MAINE WORKERS' COMPENSATION TRUST | 85%                | 94%               | 77%               | 97%               |
| SYNERNET                                   | 95%                | 98%               | 88%               | 99%               |
| THE AMERICAN EQUITY UNDERWRITERS*          | 25%                | No filings        | No filings        | No filings        |
| TOKIO MARINE INSURANCE*                    | 0%                 | 0%                | 0%                | 0%                |
| TRAVELERS INSURANCE                        | 35%                | 79%               | 62%               | 86%               |
| TYSON FOODS INC*                           | 14%                | 100%              | 100%              | 100%              |
| UTICA MUTUAL INSURANCE*                    | 67%                | 100%              | 0%                | No filings        |