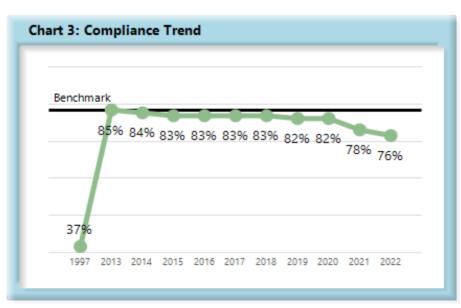

Table 2 Annual Compliance

|                                                                         | 1997[1] | 2013 | 2014 | 2015 | 2016 | 2017 | 2018 | 2019 | 2020 | 2021 | 2022 |
|-------------------------------------------------------------------------|---------|------|------|------|------|------|------|------|------|------|------|
| Lost Time First Report Filings<br>Received within 7 Days                | 37%     | 85%  | 84%  | 83%  | 83%  | 83%  | 83%  | 82%  | 82%  | 78%  | 76%  |
| Initial Indemnity Payments Made within 14 Days                          | 59%     | 91%  | 90%  | 87%  | 89%  | 90%  | 88%  | 86%  | 87%  | 84%  | 84%  |
| Initial Memorandum of Payment<br>Filings Received within 17 Days        | 57%     | 90%  | 89%  | 86%  | 88%  | 89%  | 87%  | 84%  | 81%  | 67%  | 79%  |
| Initial Indemnity Notice of Controversy Filings Received within 14 Days |         | 95%  | 94%  | 94%  | 93%  | 93%  | 94%  | 94%  | 94%  | 92%  | 93%  |
| Wage Statements Due and Received within 30 Days                         |         |      |      |      |      |      |      | *71% | 70%  | 65%  | 66%  |
| Fringe Benefit Forms Due and Received within 30 Days                    |         |      |      |      |      |      |      | *71% | 69%  | 64%  | 65%  |

#### **Summary**

The Board received 15,326 lost time first reports in the calendar year 2022. This represents 522 fewer reports than in 2021.

Over the past few years, compliance has dropped below the benchmark of 85 percent into the 70's, with this year becoming the lowest at 76 percent.