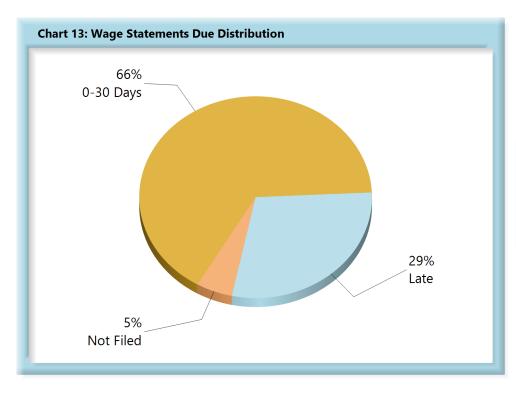

#### **WAGE INFORMATION**

| Table 5: Wage Statements Due |       |      |  |  |
|------------------------------|-------|------|--|--|
| 0-30 Days                    | 6,204 | 66%  |  |  |
| Late                         | 2,732 | 29%  |  |  |
| Not Filed                    | 475   | 5%   |  |  |
| Total                        | 9,411 | 100% |  |  |