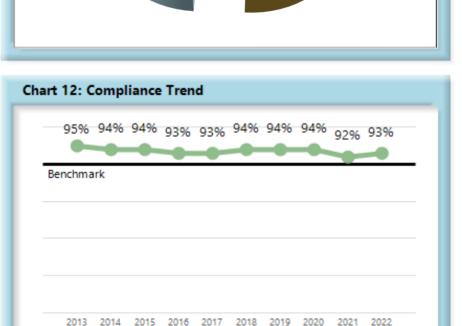

#### **Summary**

Notice of Controversy filings typically hover slightly above benchmark, with 2022 being no exception. Chart 12 shows the high compliance in this area.

As can be seen in Chart 11, although the benchmark is being exceeded, 49 percent of insurers are still below compliance.