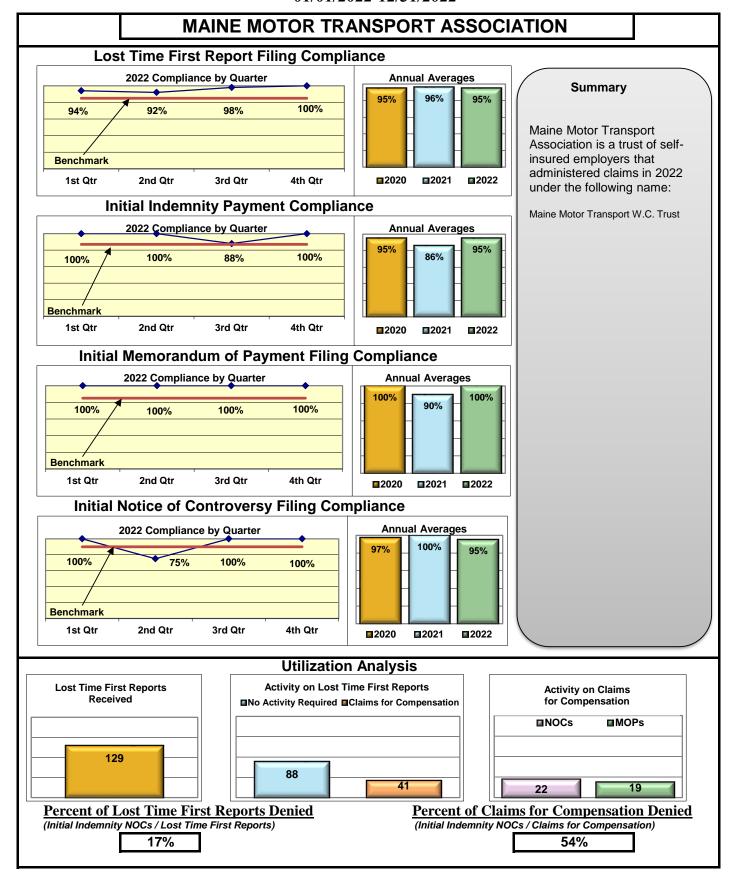

| Self-Insureds                       |     |      |      |      |  |  |  |
|-------------------------------------|-----|------|------|------|--|--|--|
| Bath Iron Works                     | 92% | 86%  | 98%  | 100% |  |  |  |
| Maine Motor Transport Association   | 95% | 95%  | 100% | 95%  |  |  |  |
| Maine Municipal Association         | 94% | 93%  | 91%  | 96%  |  |  |  |
| Maine School Management Association | 89% | 96%  | 96%  | 97%  |  |  |  |
| Walmart Claims Services             | 96% | 100% | 91%  | 98%  |  |  |  |