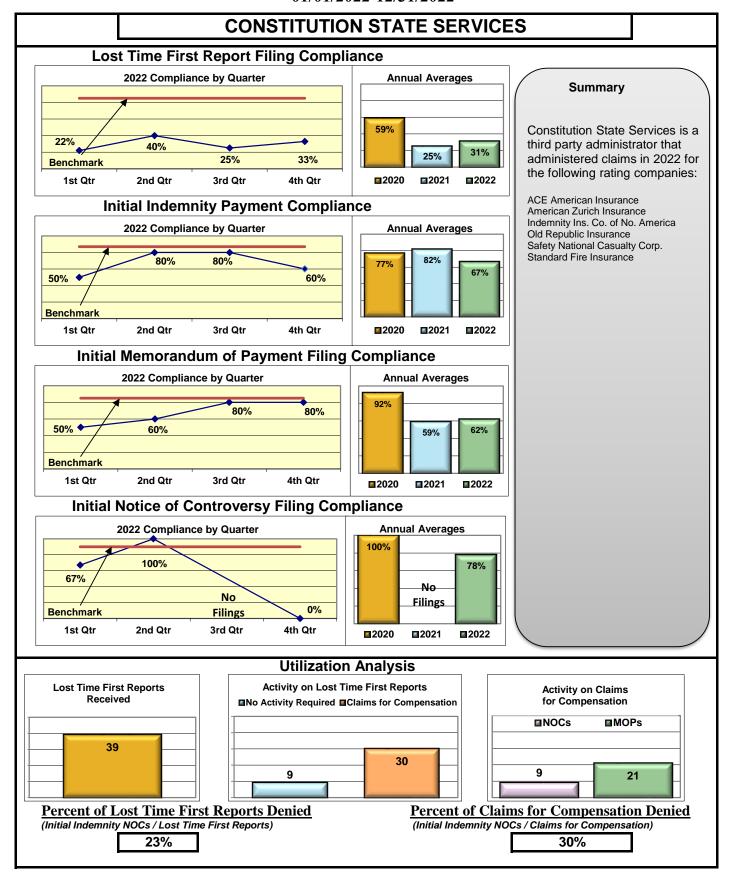

#### **ENTITY OVERVIEW**

| Insurance Group                     | FROI<br>Compliance<br>Benchmark:<br>85% | PAY<br>Compliance<br>Benchmark:<br>87% | MOP<br>Compliance<br>Benchmark:<br>85% | NOC<br>Compliance<br>Benchmark:<br>90% |
|-------------------------------------|-----------------------------------------|----------------------------------------|----------------------------------------|----------------------------------------|
| ACADIA INSURANCE                    | 77%                                     | 93%                                    | 92%                                    | 88%                                    |
| ACCIDENT FUND INSURANCE*            | 44%                                     | 0%                                     | 25%                                    | 100%                                   |
| ACUITY MUTUAL INSURANCE*            | 67%                                     | 100%                                   | 100%                                   | 100%                                   |
| AIG INSURANCE                       | 80%                                     | 89%                                    | 86%                                    | 94%                                    |
| AIM MUTUAL GROUP                    | 45%                                     | 87%                                    | 87%                                    | 100%                                   |
| AMERICAN FINANCIAL GROUP            | 75%                                     | 83%                                    | 67%                                    | 100%                                   |
| AMERISURE INSURANCE*                | 40%                                     | 100%                                   | 100%                                   |                                        |
|                                     |                                         |                                        |                                        | No filings                             |
| AMTRUST INSURANCE                   | 17%                                     | 78%                                    | 39%<br>76%                             | 55%<br>82%                             |
| ARCHINSURANCE                       | 62%                                     | 100%                                   | 100%                                   |                                        |
| ARGONAUT INS GROUP*                 | 50%                                     |                                        |                                        | No filings                             |
| BATH IRON WORKS                     | 92%                                     | 86%                                    | 98%                                    | 100%                                   |
| BERKLEY CASUALTY*                   | 67%                                     | 50%                                    | 0%                                     | No filings                             |
| BERKSHIRE HATHAWAY GROUP            | 20%                                     | 67%                                    | 0%                                     | No filings                             |
| BROADSPIRE SERVICES                 | 48%                                     | 72%                                    | 66%                                    | 83%                                    |
| CANNON COCHRAN MANAGEMENT SERVICES  | 70%                                     | 77%                                    | 67%                                    | 94%                                    |
| CAROLINA CASUALTY INS CO            | 68%                                     | 67%                                    | 56%                                    | 100%                                   |
| CHESTERFIELD SERVICES*              | 50%                                     | 100%                                   | 100%                                   | No filings                             |
| CHUBB INSURANCE                     | 71%                                     | 71%                                    | 70%                                    | 88%                                    |
| CHURCH MUTUAL INSURANCE*            | 25%                                     | 75%                                    | 50%                                    | No filings                             |
| CIANBRO CORPORATION*                | 100%                                    | 100%                                   | 100%                                   | No filings                             |
| CINCINNATI FINANCIAL GROUP*         | 54%                                     | 0%                                     | 0%                                     | 75%                                    |
| CNA INSURANCE                       | 38%                                     | 86%                                    | 90%                                    | 67%                                    |
| CONSTITUTION STATE SERVICES         | 31%                                     | 67%                                    | 62%                                    | 78%                                    |
| CONTINENTAL INDEMNITY*              | 100%                                    | 100%                                   | 100%                                   | No filings                             |
| CONTINENTAL WESTERN INSURANCE*      | 50%                                     | No filings                             | No filings                             | No filings                             |
| CORVEL ENTERPRISE COMP              | 51%                                     | 78%                                    | 66%                                    | 73%                                    |
| COTTINGHAM & BUTLER CLAIMS SERVICES | 76%                                     | 48%                                    | 35%                                    | 25%                                    |
| CREATIVE RISK SOLUTIONS*            | 0%                                      | 100%                                   | 67%                                    | No filings                             |
| CROSS INSURANCE                     | 94%                                     | 97%                                    | 95%                                    | 100%                                   |
| EASTERN ALLIANCE INSURANCE          | 59%                                     | 81%                                    | 80%                                    | 88%                                    |
| ELECTRIC INSURANCE                  | 78%                                     | 92%                                    | 75%                                    | 100%                                   |
| EMPLOYERS HOLDING GROUP*            | 8%                                      | 50%                                    | 50%                                    | 20%                                    |
| ESIS                                | 13%                                     | 26%                                    | 26%                                    | 57%                                    |
| EVEREST REINS HOLDINGS GROUP        | 70%                                     | 100%                                   | 100%                                   | 100%                                   |
| FAIRFAX FINANCIAL GROUP*            | 64%                                     | 50%                                    | 50%                                    | 86%                                    |
| FEDERATED MUTUAL INSURANCE          | 60%                                     | 80%                                    | 40%                                    | 50%                                    |
| FRANKENMUTH INSURANCE*              | 0%                                      | 100%                                   | 100%                                   | No filings                             |
| FUTURECOMP                          | 94%                                     | 96%                                    | 88%                                    | 97%                                    |
| GALLAGHER BASSETT SERVICES          | 72%                                     | 68%                                    | 67%                                    | 93%                                    |
| GREAT DIVIDE INSURANCE*             | 0%                                      | No filings                             | No filings                             | No filings                             |
| GUARD INSURANCE                     | 69%                                     | 83%                                    | 33%                                    | 50%                                    |