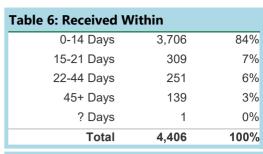

#### INITIAL INDEMNITY PAYMENTS

<sup>\*</sup>The percentages may not always add to 100% due to rounding

| <b>Table 7: Above vs Below Benchmark</b> |    |      |  |
|------------------------------------------|----|------|--|
| At/Above                                 | 30 | 38%  |  |
| Below                                    | 49 | 62%  |  |
| Total                                    | 79 | 100% |  |

#### **Summary**

Timely indemnity payments are very important to injured workers. Although compliance is below benchmark by 3 percent, a good majority of injured workers are receiving payments in a reasonable timeframe, as can be seen in Table 6.

Even though a majority of injured workers are receiving payments in a reasonable timeframe, only 38 percent of insurers are at or above compliance. Monitoring is identifying solutions to improve compliance of the 62 percent not meeting the obligation to make timely indemnity payments.