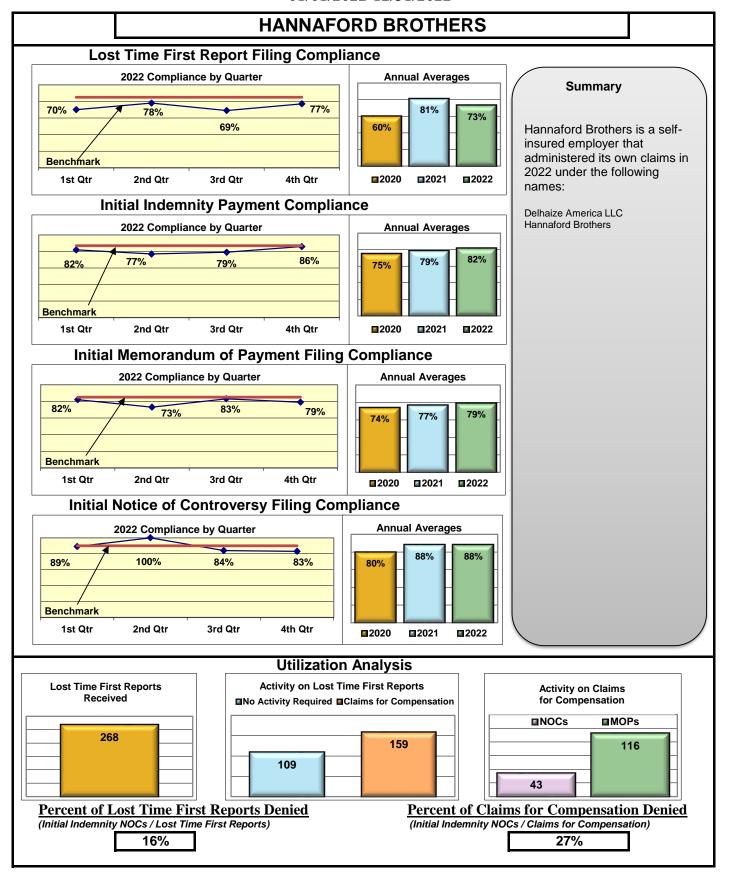

#### **ENTITY OVERVIEW**

| Incompany Consum                           | FROI<br>Compliance | PAY<br>Compliance | MOP<br>Compliance | NOC<br>Compliance |
|--------------------------------------------|--------------------|-------------------|-------------------|-------------------|
| Insurance Group                            | Benchmark:<br>85%  | Benchmark:<br>87% | Benchmark:<br>85% | Benchmark: 90%    |
|                                            |                    |                   |                   |                   |
| HANNAFORD BROTHERS                         | 73%                | 82%               | 79%               | 88%               |
| HANOVER INSURANCE                          | 26%                | 60%               | 60%               | 83%               |
| HARTFORD INSURANCE                         | 67%                | 83%               | 76%               | 86%               |
| HELMSMAN MANAGEMENT SERVICES               | 70%                | 72%               | 61%               | 92%               |
| HOUSTON INT INS GROUP*                     | 86%                | 100%              | 100%              | 100%              |
| LIBERTY MUTUAL INSURANCE                   | 55%                | 76%               | 79%               | 85%               |
| MAINE AUTOMOBILE DEALERS ASSOCIATION*      | 0%                 | 0%                | 0%                | 0%                |
| MAINE EMPLOYERS' MUTUAL INSURANCE          | 65%                | 83%               | 75%               | 90%               |
| MAINE HEALTHCARE ASSOCIATION               | 82%                | 93%               | 95%               | 95%               |
| MAINE MOTOR TRANSPORT ASSOCIATION          | 95%                | 95%               | 100%              | 95%               |
| MAINE MUNICIPAL ASSOCIATION                | 94%                | 93%               | 91%               | 96%               |
| MAINE SCHOOL MANAGEMENT ASSOCIATION        | 89%                | 96%               | 96%               | 97%               |
| MARKEL CORP GROUP*                         | 29%                | 75%               | 50%               | No filings        |
| MEADOWBROOK INSURANCE                      | 58%                | 100%              | 100%              | No filings        |
| MITSUI SUMITOMO INS CO OF AMERICA*         | 100%               | 100%              | 100%              | 100%              |
| NEXT LEVEL ADMINISTRATOR LLC*              | 50%                | 43%               | 0%                | No filings        |
| NORTH AMERICAN RISK SERVICES*              | 0%                 | No filings        | No filings        | No filings        |
| OLD REPUBLIC INSURANCE                     | 72%                | 73%               | 66%               | 88%               |
| PENNSYLVANIA MFG ASSN                      | 57%                | 63%               | 75%               | 75%               |
| PROTECTIVE INSURANCE                       | 33%                | 40%               | 40%               | 50%               |
| QBE INSURANCE GROUP                        | 37%                | 63%               | 63%               | 100%              |
| RISK ENTERPRISE MANAGEMENT*                | 0%                 | No filings        | No filings        | 0%                |
| RYDER SERVICES*                            | 33%                | No filings        | No filings        | No filings        |
| SAFETY NATIONAL CASUALTY CORP              | 65%                | 79%               | 82%               | 88%               |
| SAGAMORE INSURANCE*                        | 60%                | 67%               | 33%               | 100%              |
| SEDGWICK CLAIMS MANAGEMENT SERVICES        | 81%                | 92%               | 90%               | 92%               |
| SENTRY INSURANCE                           | 52%                | 67%               | 64%               | 78%               |
| SERVICE AMERICAN INDEMNITY                 | 47%                | 60%               | 50%               | 100%              |
| SOMPO JAPAN INSURANCE*                     | 67%                | 100%              | 100%              | No filings        |
| STARNET INSURANCE*                         | No filings         | 100%              | 0%                | No filings        |
| STARR INDEMNITY INSURANCE                  | 70%                | 72%               | 68%               | 92%               |
| STARSTONE NATIONAL INSURANCE               | 64%                | 43%               | 0%                | No filings        |
| STATE OF MAINE WORKERS' COMPENSATION TRUST | 85%                | 94%               | 77%               | 97%               |
| SYNERNET                                   | 95%                | 98%               | 88%               | 99%               |
| THE AMERICAN EQUITY UNDERWRITERS*          | 25%                | No filings        | No filings        | No filings        |
| TOKIO MARINE INSURANCE*                    | 0%                 | 0%                | 0%                | 0%                |
| TRAVELERS INSURANCE                        | 35%                | 79%               | 62%               | 86%               |
| TYSON FOODS INC*                           | 14%                | 100%              | 100%              | 100%              |
| UTICA MUTUAL INSURANCE*                    | 67%                | 100%              | 0%                | No filings        |