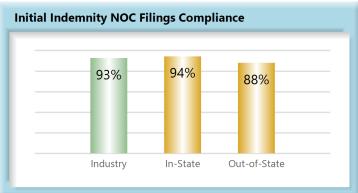

#### D. Initial Indemnity Notice of Controversy Filings

The Board's benchmark for initial indemnity Notice of Controversy (NOC) filings within 14 days is 90%.

• **Benchmark Exceeded.** Ninety-three percent (93%) of initial indemnity NOC filings were within 14 days.

### **In-State vs. Out-of-State Comparisons**

As can be seen in the charts below, In-State insurers out-perform their Out-of-State counterparts in all four benchmarks. In-State insurers also make up roughly two-thirds of all filings.