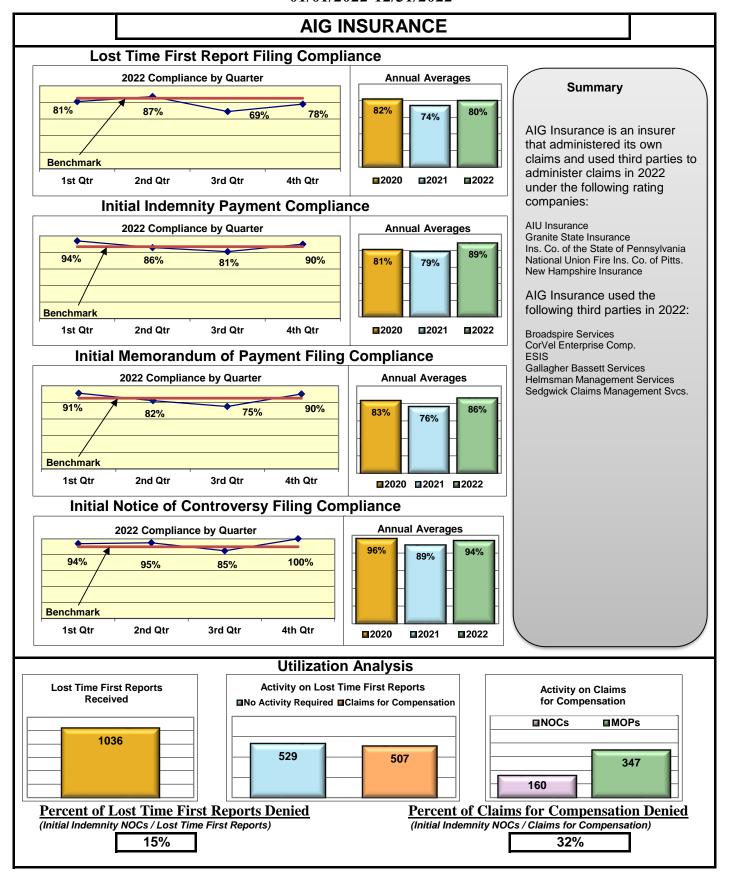

#### **ENTITY OVERVIEW**

| Insurance Group                     | FROI<br>Compliance<br>Benchmark:<br>85% | PAY<br>Compliance<br>Benchmark:<br>87% | MOP<br>Compliance<br>Benchmark:<br>85% | NOC<br>Compliance<br>Benchmark:<br>90% |
|-------------------------------------|-----------------------------------------|----------------------------------------|----------------------------------------|----------------------------------------|
| ACADIA INSURANCE                    | 77%                                     | 93%                                    | 92%                                    | 88%                                    |
| ACCIDENT FUND INSURANCE*            | 44%                                     | 0%                                     | 25%                                    | 100%                                   |
| ACUITY MUTUAL INSURANCE*            | 67%                                     | 100%                                   | 100%                                   | 100%                                   |
| AIG INSURANCE                       | 80%                                     | 89%                                    | 86%                                    | 94%                                    |
| AIM MUTUAL GROUP                    | 45%                                     | 87%                                    | 87%                                    | 100%                                   |
| AMERICAN FINANCIAL GROUP            | 75%                                     | 83%                                    | 67%                                    | 100%                                   |
| AMERISURE INSURANCE*                | 40%                                     | 100%                                   | 100%                                   |                                        |
|                                     |                                         |                                        |                                        | No filings                             |
| AMTRUST INSURANCE                   | 17%                                     | 78%                                    | 39%<br>76%                             | 55%<br>82%                             |
| ARCHINSURANCE                       | 62%                                     | 100%                                   | 100%                                   |                                        |
| ARGONAUT INS GROUP*                 | 50%                                     |                                        |                                        | No filings                             |
| BATH IRON WORKS                     | 92%                                     | 86%                                    | 98%                                    | 100%                                   |
| BERKLEY CASUALTY*                   | 67%                                     | 50%                                    | 0%                                     | No filings                             |
| BERKSHIRE HATHAWAY GROUP            | 20%                                     | 67%                                    | 0%                                     | No filings                             |
| BROADSPIRE SERVICES                 | 48%                                     | 72%                                    | 66%                                    | 83%                                    |
| CANNON COCHRAN MANAGEMENT SERVICES  | 70%                                     | 77%                                    | 67%                                    | 94%                                    |
| CAROLINA CASUALTY INS CO            | 68%                                     | 67%                                    | 56%                                    | 100%                                   |
| CHESTERFIELD SERVICES*              | 50%                                     | 100%                                   | 100%                                   | No filings                             |
| CHUBB INSURANCE                     | 71%                                     | 71%                                    | 70%                                    | 88%                                    |
| CHURCH MUTUAL INSURANCE*            | 25%                                     | 75%                                    | 50%                                    | No filings                             |
| CIANBRO CORPORATION*                | 100%                                    | 100%                                   | 100%                                   | No filings                             |
| CINCINNATI FINANCIAL GROUP*         | 54%                                     | 0%                                     | 0%                                     | 75%                                    |
| CNA INSURANCE                       | 38%                                     | 86%                                    | 90%                                    | 67%                                    |
| CONSTITUTION STATE SERVICES         | 31%                                     | 67%                                    | 62%                                    | 78%                                    |
| CONTINENTAL INDEMNITY*              | 100%                                    | 100%                                   | 100%                                   | No filings                             |
| CONTINENTAL WESTERN INSURANCE*      | 50%                                     | No filings                             | No filings                             | No filings                             |
| CORVEL ENTERPRISE COMP              | 51%                                     | 78%                                    | 66%                                    | 73%                                    |
| COTTINGHAM & BUTLER CLAIMS SERVICES | 76%                                     | 48%                                    | 35%                                    | 25%                                    |
| CREATIVE RISK SOLUTIONS*            | 0%                                      | 100%                                   | 67%                                    | No filings                             |
| CROSS INSURANCE                     | 94%                                     | 97%                                    | 95%                                    | 100%                                   |
| EASTERN ALLIANCE INSURANCE          | 59%                                     | 81%                                    | 80%                                    | 88%                                    |
| ELECTRIC INSURANCE                  | 78%                                     | 92%                                    | 75%                                    | 100%                                   |
| EMPLOYERS HOLDING GROUP*            | 8%                                      | 50%                                    | 50%                                    | 20%                                    |
| ESIS                                | 13%                                     | 26%                                    | 26%                                    | 57%                                    |
| EVEREST REINS HOLDINGS GROUP        | 70%                                     | 100%                                   | 100%                                   | 100%                                   |
| FAIRFAX FINANCIAL GROUP*            | 64%                                     | 50%                                    | 50%                                    | 86%                                    |
| FEDERATED MUTUAL INSURANCE          | 60%                                     | 80%                                    | 40%                                    | 50%                                    |
| FRANKENMUTH INSURANCE*              | 0%                                      | 100%                                   | 100%                                   | No filings                             |
| FUTURECOMP                          | 94%                                     | 96%                                    | 88%                                    | 97%                                    |
| GALLAGHER BASSETT SERVICES          | 72%                                     | 68%                                    | 67%                                    | 93%                                    |
| GREAT DIVIDE INSURANCE*             | 0%                                      | No filings                             | No filings                             | No filings                             |
| GUARD INSURANCE                     | 69%                                     | 83%                                    | 33%                                    | 50%                                    |