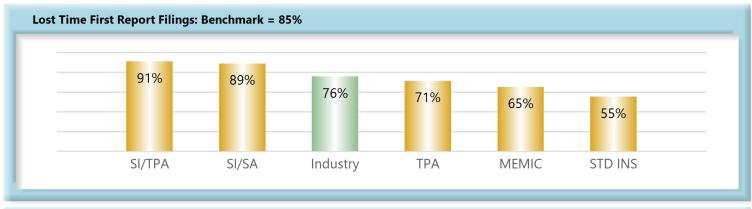

#### A. Lost Time First Report Filings

The Board's benchmark for lost time first report (FROI) filings within 7 days is 85%.

• Benchmark Not Met. Seventy-six percent (76%) of lost time FROI filings were within 7 days.

#### LOST TIME FIRST REPORT OF INJURY FILINGS

| Table 4: Received Within |        |      |  |  |
|--------------------------|--------|------|--|--|
| 0-7 Days                 | 11,590 | 76%  |  |  |
| 8-14 Days                | 1,961  | 13%  |  |  |
| 15-29 Days               | 940    | 6%   |  |  |
| 30+ Days                 | 835    | 5%   |  |  |
| ? Days                   | 0      | 0%   |  |  |
| Total                    | 15,326 | 100% |  |  |

<sup>\*</sup>The percentages may not always add to 100% due to rounding

| Table 5: Above vs Below Benchmark |    |      |  |
|-----------------------------------|----|------|--|
| At/Above                          | 15 | 18%  |  |
| Below                             | 70 | 82%  |  |
| Total                             | 85 | 100% |  |

#### **Summary**

The Board received 15,326 lost time first reports in the calendar year 2022. This represents 522 fewer reports than in 2021.

Over the past few years, compliance has dropped below the benchmark of 85 percent into the 70's, with this year becoming the lowest at 76 percent.

Only 15 of the 85 insurers that filed lost time first reports are at or above compliance, as can be seen in Table 5.

FROIs are a critical part of the workers' compensation system and Monitoring is concerned about the decline in compliance. Monitoring is working to ensure that compliance with this benchmark improves.