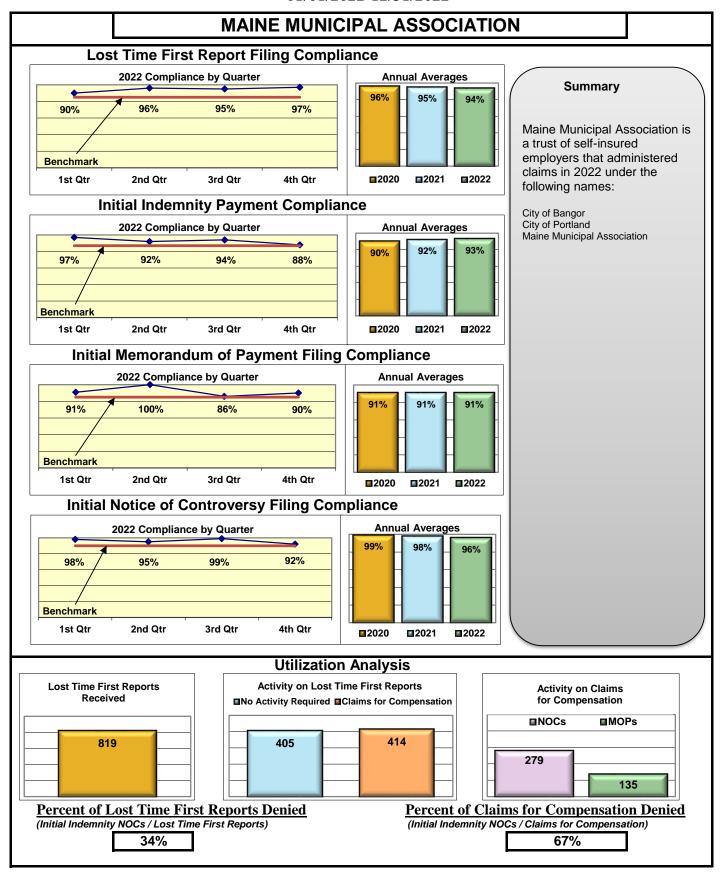

| Self-Insureds                       |     |      |      |      |  |  |  |
|-------------------------------------|-----|------|------|------|--|--|--|
| Bath Iron Works                     | 92% | 86%  | 98%  | 100% |  |  |  |
| Maine Motor Transport Association   | 95% | 95%  | 100% | 95%  |  |  |  |
| Maine Municipal Association         | 94% | 93%  | 91%  | 96%  |  |  |  |
| Maine School Management Association | 89% | 96%  | 96%  | 97%  |  |  |  |
| Walmart Claims Services             | 96% | 100% | 91%  | 98%  |  |  |  |