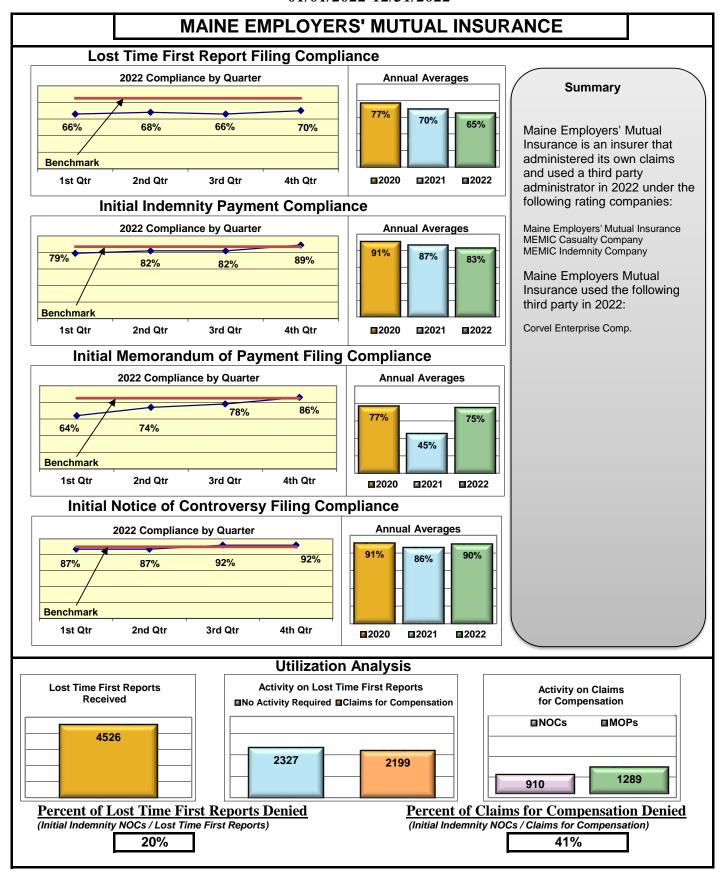

#### **ENTITY OVERVIEW**

| Incompany Consum                           | FROI<br>Compliance | PAY<br>Compliance | MOP<br>Compliance | NOC<br>Compliance |
|--------------------------------------------|--------------------|-------------------|-------------------|-------------------|
| Insurance Group                            | Benchmark:<br>85%  | Benchmark:<br>87% | Benchmark:<br>85% | Benchmark: 90%    |
|                                            |                    |                   |                   |                   |
| HANNAFORD BROTHERS                         | 73%                | 82%               | 79%               | 88%               |
| HANOVER INSURANCE                          | 26%                | 60%               | 60%               | 83%               |
| HARTFORD INSURANCE                         | 67%                | 83%               | 76%               | 86%               |
| HELMSMAN MANAGEMENT SERVICES               | 70%                | 72%               | 61%               | 92%               |
| HOUSTON INT INS GROUP*                     | 86%                | 100%              | 100%              | 100%              |
| LIBERTY MUTUAL INSURANCE                   | 55%                | 76%               | 79%               | 85%               |
| MAINE AUTOMOBILE DEALERS ASSOCIATION*      | 0%                 | 0%                | 0%                | 0%                |
| MAINE EMPLOYERS' MUTUAL INSURANCE          | 65%                | 83%               | 75%               | 90%               |
| MAINE HEALTHCARE ASSOCIATION               | 82%                | 93%               | 95%               | 95%               |
| MAINE MOTOR TRANSPORT ASSOCIATION          | 95%                | 95%               | 100%              | 95%               |
| MAINE MUNICIPAL ASSOCIATION                | 94%                | 93%               | 91%               | 96%               |
| MAINE SCHOOL MANAGEMENT ASSOCIATION        | 89%                | 96%               | 96%               | 97%               |
| MARKEL CORP GROUP*                         | 29%                | 75%               | 50%               | No filings        |
| MEADOWBROOK INSURANCE                      | 58%                | 100%              | 100%              | No filings        |
| MITSUI SUMITOMO INS CO OF AMERICA*         | 100%               | 100%              | 100%              | 100%              |
| NEXT LEVEL ADMINISTRATOR LLC*              | 50%                | 43%               | 0%                | No filings        |
| NORTH AMERICAN RISK SERVICES*              | 0%                 | No filings        | No filings        | No filings        |
| OLD REPUBLIC INSURANCE                     | 72%                | 73%               | 66%               | 88%               |
| PENNSYLVANIA MFG ASSN                      | 57%                | 63%               | 75%               | 75%               |
| PROTECTIVE INSURANCE                       | 33%                | 40%               | 40%               | 50%               |
| QBE INSURANCE GROUP                        | 37%                | 63%               | 63%               | 100%              |
| RISK ENTERPRISE MANAGEMENT*                | 0%                 | No filings        | No filings        | 0%                |
| RYDER SERVICES*                            | 33%                | No filings        | No filings        | No filings        |
| SAFETY NATIONAL CASUALTY CORP              | 65%                | 79%               | 82%               | 88%               |
| SAGAMORE INSURANCE*                        | 60%                | 67%               | 33%               | 100%              |
| SEDGWICK CLAIMS MANAGEMENT SERVICES        | 81%                | 92%               | 90%               | 92%               |
| SENTRY INSURANCE                           | 52%                | 67%               | 64%               | 78%               |
| SERVICE AMERICAN INDEMNITY                 | 47%                | 60%               | 50%               | 100%              |
| SOMPO JAPAN INSURANCE*                     | 67%                | 100%              | 100%              | No filings        |
| STARNET INSURANCE*                         | No filings         | 100%              | 0%                | No filings        |
| STARR INDEMNITY INSURANCE                  | 70%                | 72%               | 68%               | 92%               |
| STARSTONE NATIONAL INSURANCE               | 64%                | 43%               | 0%                | No filings        |
| STATE OF MAINE WORKERS' COMPENSATION TRUST | 85%                | 94%               | 77%               | 97%               |
| SYNERNET                                   | 95%                | 98%               | 88%               | 99%               |
| THE AMERICAN EQUITY UNDERWRITERS*          | 25%                | No filings        | No filings        | No filings        |
| TOKIO MARINE INSURANCE*                    | 0%                 | 0%                | 0%                | 0%                |
| TRAVELERS INSURANCE                        | 35%                | 79%               | 62%               | 86%               |
| TYSON FOODS INC*                           | 14%                | 100%              | 100%              | 100%              |
| UTICA MUTUAL INSURANCE*                    | 67%                | 100%              | 0%                | No filings        |