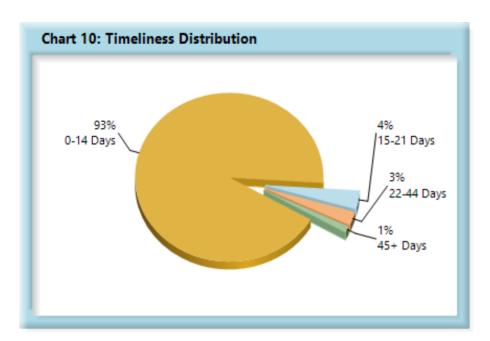

#### D. Initial Indemnity Notice of Controversy Filings

The Board's benchmark for initial indemnity Notice of Controversy (NOC) filings within 14 days is 90%.

• **Benchmark Exceeded.** Ninety-three percent (93%) of initial indemnity NOC filings were within 14 days.

#### INITIAL INDEMNITY NOTICE OF CONTROVERSY FILINGS

| Table 10: Received Within |       |      |  |  |
|---------------------------|-------|------|--|--|
| 0-14 Days                 | 2,959 | 93%  |  |  |
| 15-21 Days                | 113   | 4%   |  |  |
| 22-44 Days                | 82    | 3%   |  |  |
| 45+ Days                  | 39    | 1%   |  |  |
| ? Days                    | 1     | 0%   |  |  |
| Total                     | 3,194 | 100% |  |  |