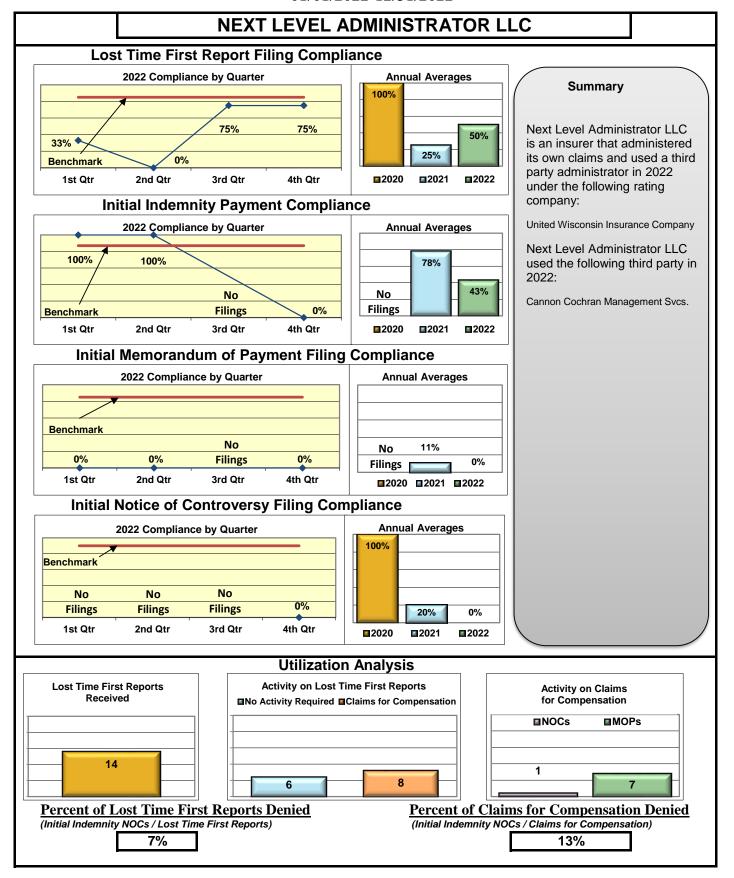

#### **ENTITY OVERVIEW**

| Incompany Consum                           | FROI<br>Compliance | PAY<br>Compliance | MOP<br>Compliance | NOC<br>Compliance |
|--------------------------------------------|--------------------|-------------------|-------------------|-------------------|
| Insurance Group                            | Benchmark:<br>85%  | Benchmark:<br>87% | Benchmark:<br>85% | Benchmark: 90%    |
|                                            |                    |                   |                   |                   |
| HANNAFORD BROTHERS                         | 73%                | 82%               | 79%               | 88%               |
| HANOVER INSURANCE                          | 26%                | 60%               | 60%               | 83%               |
| HARTFORD INSURANCE                         | 67%                | 83%               | 76%               | 86%               |
| HELMSMAN MANAGEMENT SERVICES               | 70%                | 72%               | 61%               | 92%               |
| HOUSTON INT INS GROUP*                     | 86%                | 100%              | 100%              | 100%              |
| LIBERTY MUTUAL INSURANCE                   | 55%                | 76%               | 79%               | 85%               |
| MAINE AUTOMOBILE DEALERS ASSOCIATION*      | 0%                 | 0%                | 0%                | 0%                |
| MAINE EMPLOYERS' MUTUAL INSURANCE          | 65%                | 83%               | 75%               | 90%               |
| MAINE HEALTHCARE ASSOCIATION               | 82%                | 93%               | 95%               | 95%               |
| MAINE MOTOR TRANSPORT ASSOCIATION          | 95%                | 95%               | 100%              | 95%               |
| MAINE MUNICIPAL ASSOCIATION                | 94%                | 93%               | 91%               | 96%               |
| MAINE SCHOOL MANAGEMENT ASSOCIATION        | 89%                | 96%               | 96%               | 97%               |
| MARKEL CORP GROUP*                         | 29%                | 75%               | 50%               | No filings        |
| MEADOWBROOK INSURANCE                      | 58%                | 100%              | 100%              | No filings        |
| MITSUI SUMITOMO INS CO OF AMERICA*         | 100%               | 100%              | 100%              | 100%              |
| NEXT LEVEL ADMINISTRATOR LLC*              | 50%                | 43%               | 0%                | No filings        |
| NORTH AMERICAN RISK SERVICES*              | 0%                 | No filings        | No filings        | No filings        |
| OLD REPUBLIC INSURANCE                     | 72%                | 73%               | 66%               | 88%               |
| PENNSYLVANIA MFG ASSN                      | 57%                | 63%               | 75%               | 75%               |
| PROTECTIVE INSURANCE                       | 33%                | 40%               | 40%               | 50%               |
| QBE INSURANCE GROUP                        | 37%                | 63%               | 63%               | 100%              |
| RISK ENTERPRISE MANAGEMENT*                | 0%                 | No filings        | No filings        | 0%                |
| RYDER SERVICES*                            | 33%                | No filings        | No filings        | No filings        |
| SAFETY NATIONAL CASUALTY CORP              | 65%                | 79%               | 82%               | 88%               |
| SAGAMORE INSURANCE*                        | 60%                | 67%               | 33%               | 100%              |
| SEDGWICK CLAIMS MANAGEMENT SERVICES        | 81%                | 92%               | 90%               | 92%               |
| SENTRY INSURANCE                           | 52%                | 67%               | 64%               | 78%               |
| SERVICE AMERICAN INDEMNITY                 | 47%                | 60%               | 50%               | 100%              |
| SOMPO JAPAN INSURANCE*                     | 67%                | 100%              | 100%              | No filings        |
| STARNET INSURANCE*                         | No filings         | 100%              | 0%                | No filings        |
| STARR INDEMNITY INSURANCE                  | 70%                | 72%               | 68%               | 92%               |
| STARSTONE NATIONAL INSURANCE               | 64%                | 43%               | 0%                | No filings        |
| STATE OF MAINE WORKERS' COMPENSATION TRUST | 85%                | 94%               | 77%               | 97%               |
| SYNERNET                                   | 95%                | 98%               | 88%               | 99%               |
| THE AMERICAN EQUITY UNDERWRITERS*          | 25%                | No filings        | No filings        | No filings        |
| TOKIO MARINE INSURANCE*                    | 0%                 | 0%                | 0%                | 0%                |
| TRAVELERS INSURANCE                        | 35%                | 79%               | 62%               | 86%               |
| TYSON FOODS INC*                           | 14%                | 100%              | 100%              | 100%              |
| UTICA MUTUAL INSURANCE*                    | 67%                | 100%              | 0%                | No filings        |