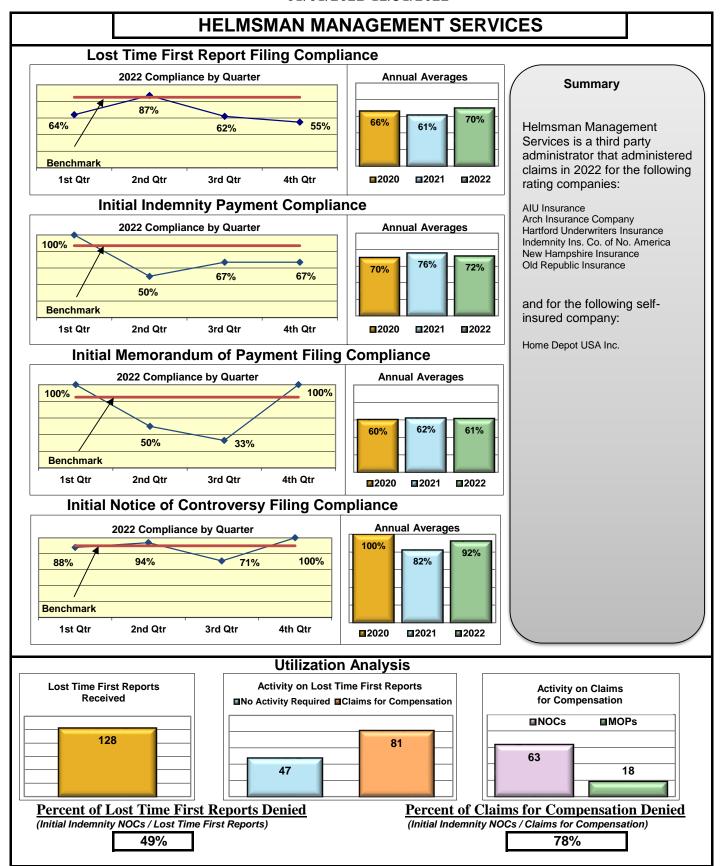

#### **ENTITY OVERVIEW**

| Incompany Consum                           | FROI<br>Compliance | PAY<br>Compliance | MOP<br>Compliance | NOC<br>Compliance |
|--------------------------------------------|--------------------|-------------------|-------------------|-------------------|
| Insurance Group                            | Benchmark:<br>85%  | Benchmark:<br>87% | Benchmark:<br>85% | Benchmark: 90%    |
|                                            |                    |                   |                   |                   |
| HANNAFORD BROTHERS                         | 73%                | 82%               | 79%               | 88%               |
| HANOVER INSURANCE                          | 26%                | 60%               | 60%               | 83%               |
| HARTFORD INSURANCE                         | 67%                | 83%               | 76%               | 86%               |
| HELMSMAN MANAGEMENT SERVICES               | 70%                | 72%               | 61%               | 92%               |
| HOUSTON INT INS GROUP*                     | 86%                | 100%              | 100%              | 100%              |
| LIBERTY MUTUAL INSURANCE                   | 55%                | 76%               | 79%               | 85%               |
| MAINE AUTOMOBILE DEALERS ASSOCIATION*      | 0%                 | 0%                | 0%                | 0%                |
| MAINE EMPLOYERS' MUTUAL INSURANCE          | 65%                | 83%               | 75%               | 90%               |
| MAINE HEALTHCARE ASSOCIATION               | 82%                | 93%               | 95%               | 95%               |
| MAINE MOTOR TRANSPORT ASSOCIATION          | 95%                | 95%               | 100%              | 95%               |
| MAINE MUNICIPAL ASSOCIATION                | 94%                | 93%               | 91%               | 96%               |
| MAINE SCHOOL MANAGEMENT ASSOCIATION        | 89%                | 96%               | 96%               | 97%               |
| MARKEL CORP GROUP*                         | 29%                | 75%               | 50%               | No filings        |
| MEADOWBROOK INSURANCE                      | 58%                | 100%              | 100%              | No filings        |
| MITSUI SUMITOMO INS CO OF AMERICA*         | 100%               | 100%              | 100%              | 100%              |
| NEXT LEVEL ADMINISTRATOR LLC*              | 50%                | 43%               | 0%                | No filings        |
| NORTH AMERICAN RISK SERVICES*              | 0%                 | No filings        | No filings        | No filings        |
| OLD REPUBLIC INSURANCE                     | 72%                | 73%               | 66%               | 88%               |
| PENNSYLVANIA MFG ASSN                      | 57%                | 63%               | 75%               | 75%               |
| PROTECTIVE INSURANCE                       | 33%                | 40%               | 40%               | 50%               |
| QBE INSURANCE GROUP                        | 37%                | 63%               | 63%               | 100%              |
| RISK ENTERPRISE MANAGEMENT*                | 0%                 | No filings        | No filings        | 0%                |
| RYDER SERVICES*                            | 33%                | No filings        | No filings        | No filings        |
| SAFETY NATIONAL CASUALTY CORP              | 65%                | 79%               | 82%               | 88%               |
| SAGAMORE INSURANCE*                        | 60%                | 67%               | 33%               | 100%              |
| SEDGWICK CLAIMS MANAGEMENT SERVICES        | 81%                | 92%               | 90%               | 92%               |
| SENTRY INSURANCE                           | 52%                | 67%               | 64%               | 78%               |
| SERVICE AMERICAN INDEMNITY                 | 47%                | 60%               | 50%               | 100%              |
| SOMPO JAPAN INSURANCE*                     | 67%                | 100%              | 100%              | No filings        |
| STARNET INSURANCE*                         | No filings         | 100%              | 0%                | No filings        |
| STARR INDEMNITY INSURANCE                  | 70%                | 72%               | 68%               | 92%               |
| STARSTONE NATIONAL INSURANCE               | 64%                | 43%               | 0%                | No filings        |
| STATE OF MAINE WORKERS' COMPENSATION TRUST | 85%                | 94%               | 77%               | 97%               |
| SYNERNET                                   | 95%                | 98%               | 88%               | 99%               |
| THE AMERICAN EQUITY UNDERWRITERS*          | 25%                | No filings        | No filings        | No filings        |
| TOKIO MARINE INSURANCE*                    | 0%                 | 0%                | 0%                | 0%                |
| TRAVELERS INSURANCE                        | 35%                | 79%               | 62%               | 86%               |
| TYSON FOODS INC*                           | 14%                | 100%              | 100%              | 100%              |
| UTICA MUTUAL INSURANCE*                    | 67%                | 100%              | 0%                | No filings        |