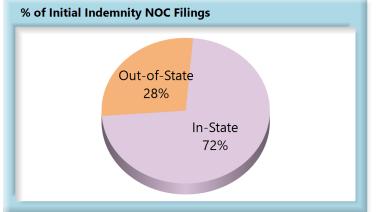

### **In-State vs. Out-of-State Comparisons**

As can be seen in the charts below, In-State insurers out-perform their Out-of-State counterparts in all four benchmarks. In-State insurers also make up roughly two-thirds of all filings.