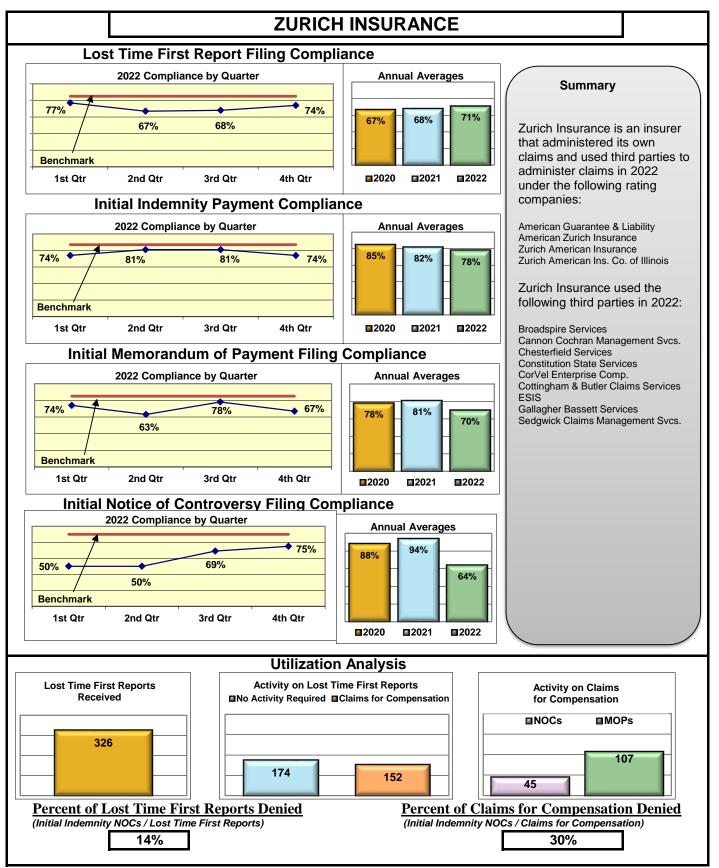

#### **ENTITY OVERVIEW**

| Insurance Group         | FROI<br>Compliance<br>Benchmark:<br>85% | PAY<br>Compliance<br>Benchmark:<br>87% | MOP<br>Compliance<br>Benchmark:<br>85% | NOC<br>Compliance<br>Benchmark:<br>90% |
|-------------------------|-----------------------------------------|----------------------------------------|----------------------------------------|----------------------------------------|
| VANLINER INSURANCE*     | 78%                                     | 75%                                    | 75%                                    | 100%                                   |
| WALMART CLAIMS SERVICES | 96%                                     | 100%                                   | 91%                                    | 98%                                    |
| XL INSURANCE            | 71%                                     | 64%                                    | 71%                                    | 67%                                    |
| YORK RISK SERVICES*     | 100%                                    | No filings                             | No filings                             | No filings                             |
| ZURICH INSURANCE        | 71%                                     | 78%                                    | 69%                                    | 64%                                    |