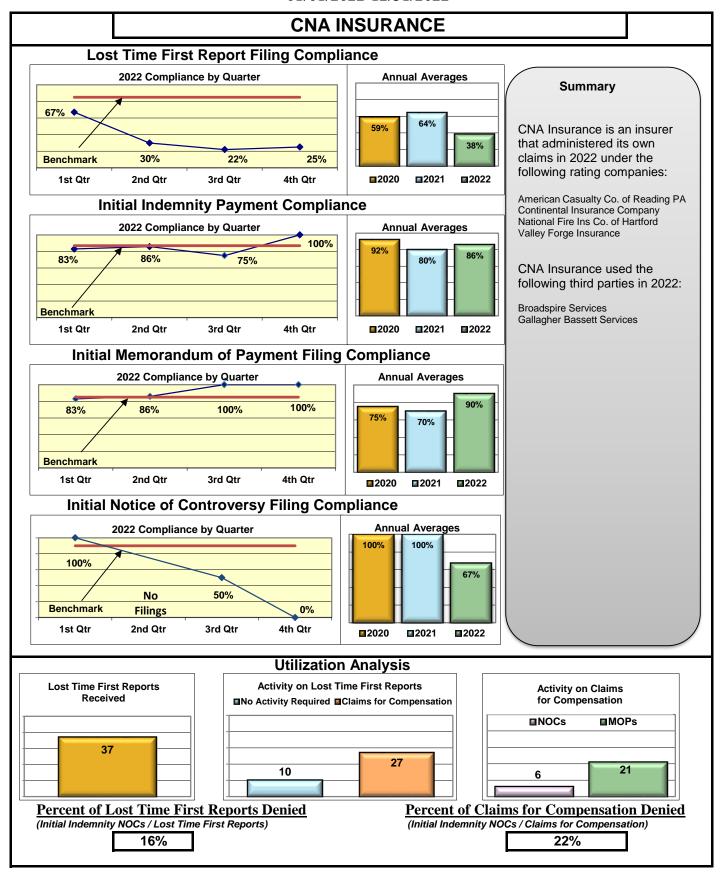

<sup>▲</sup> Indicates benchmark met or exceeded

<sup>▼</sup> Indicates benchmark not met

## Lost Time FROI and Initial Indemnity Payments Annual

| Insurance Company                                | Total Lost Time<br>FROIs Filed | Lost Time FROIs<br>Filed Timely | Compliance<br>Percentage | Total Initial<br>Indemnity<br>Payments Made | Initial Indemnity<br>Payments Made<br>Timely | Complian<br>Percenta |          |
|--------------------------------------------------|--------------------------------|---------------------------------|--------------------------|---------------------------------------------|----------------------------------------------|----------------------|----------|
| ARGONAUT INS GROUP                               | FROIs Filed                    | Timely FROIs                    | Compliance               | Payments Made                               | Timely Payments                              | Complian             | ıce      |
| CA020 ARGONAUT INSURANCE                         | 2                              | 1                               | 50%                      | 2                                           | 2                                            | 100%                 |          |
| Total                                            | 2                              | 1                               | 50% ▼                    | 2                                           | 2                                            | 100%                 | <b>A</b> |
| ARGONAUT INS GROUP Group Total                   | 2                              | 1                               | 50% ▼                    | 2                                           | 2                                            | 100%                 | •        |
| BATH IRON WORKS                                  | FROIs Filed                    | Timely FROIs                    | Compliance               | Payments Made                               | Timely Payments                              | Complian             | ıce      |
| CA036 BATH IRON WORKS                            | 61                             | 56                              | 92%                      | 42                                          | 36                                           | 86%                  |          |
| Total                                            | 61                             | 56                              | 92%                      | 42                                          | 36                                           | 86%                  | •        |
| BATH IRON WORKS Group Total                      | 61                             | 56                              | 92% 🔺                    | 42                                          | 36                                           | 86%                  | •        |
| BERKLEY CASUALTY                                 | FROIs Filed                    | Timely FROIs                    | Compliance               | Payments Made                               | Timely Payments                              | Complian             | ıce      |
| CA485 BERKLEY CASUALTY                           | 3                              | 2                               | 67%                      | 4                                           | 2                                            | 50%                  |          |
| Total                                            | 3                              | 2                               | 67%                      | 4                                           | 2                                            | 50%                  | ▼        |
| BERKLEY CASUALTY Group Total                     | 3                              | 2                               | 67%                      | 4                                           | 2                                            | 50%                  | ▼        |
| BERKSHIRE HATHAWAY GROUP                         | FROIs Filed                    | Timely FROIs                    | Compliance               | Payments Made                               | Timely Payments                              | Complian             | ıce      |
| CA037 BERKSHIRE HATHAWAY DIRECT INSURANCE        | 1                              | 0                               | 0%                       | No Filings                                  | No Filings                                   | No Filings           |          |
| CA114 BERKSHIRE HATHAWAY HOMESTATE INSURANCE     | 6                              | 1                               | 17%                      | 6                                           | 5                                            | 83%                  |          |
| CA474 NATIONAL LIABILITY AND FIRE INSURANCE      | 1                              | 1                               | 100%                     | 2                                           | 1                                            | 50%                  |          |
| Total                                            | 8                              | 2                               | 25%                      | 8                                           | 6                                            | 75%                  | •        |
| BERKSHIRE HATHAWAY GROUP TPA Administered Claims |                                |                                 |                          |                                             |                                              |                      |          |
| CA190 GALLAGHER BASSETT SERVICES                 | 2                              | 0                               | 0%                       | 1                                           | 0                                            | 0%                   |          |
| TPA Total                                        | 2                              | 0                               | 0% ▼                     | 1                                           | 0                                            | 0%                   | •        |
| BERKSHIRE HATHAWAY GROUP Group Total             | 10                             | 2                               | 20%                      | 9                                           | 6                                            | 67%                  | ▼        |
| BROADSPIRE SERVICES                              | FROIs Filed                    | Timely FROIs                    | Compliance               | Payments Made                               | Timely Payments                              | Complian             | ıce      |
| CA040 BROADSPIRE SERVICES                        | 126                            | 61                              | 48%                      | 50                                          | 36                                           | 72%                  |          |
| Total                                            | 126                            | 61                              | 48% ▼                    | 50                                          | 36                                           | 72%                  | •        |
| BROADSPIRE SERVICES Group Total                  | 126                            | 61                              | 48% 🔻                    | 50                                          | 36                                           | 72%                  | •        |
| CANNON COCHRAN MANAGEMENT SERVICES               | FROIs Filed                    | Timely FROIs                    | Compliance               | Payments Made                               | Timely Payments                              | Complian             | ıce      |
| CA070 CANNON COCHRAN MANAGEMENT SERVICES         | 188                            | 131                             | 70%                      | 78                                          | 60                                           | 77%                  |          |
| Total                                            | 188                            | 131                             | 70%                      | 78                                          | 60                                           | 77%                  | ▼        |
| CANNON COCHRAN MANAGEMENT SERVICES Group Total   | 188                            | 131                             | 70%                      | 78                                          | 60                                           | 77%                  | _        |