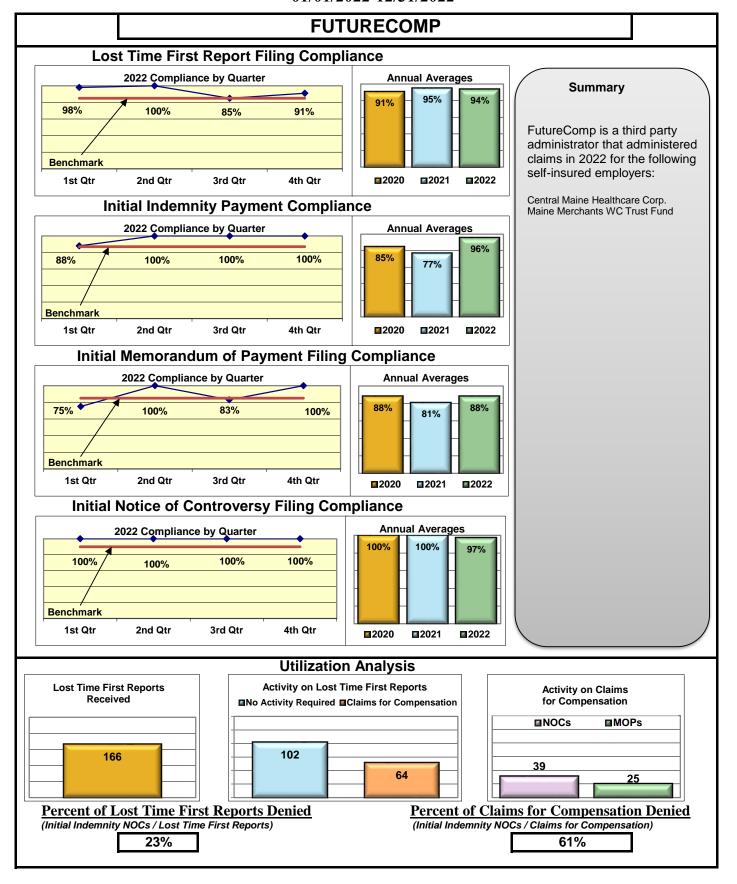

| Insurers/TPAs   |     |     |     |      |  |  |  |
|-----------------|-----|-----|-----|------|--|--|--|
| Cross Insurance | 94% | 97% | 95% | 100% |  |  |  |
| FutureComp      | 94% | 96% | 88% | 97%  |  |  |  |
| Synernet        | 95% | 98% | 88% | 99%  |  |  |  |

#### **ENTITY OVERVIEW**

| Insurance Group                     | FROI<br>Compliance<br>Benchmark:<br>85% | PAY<br>Compliance<br>Benchmark:<br>87% | MOP<br>Compliance<br>Benchmark:<br>85% | NOC<br>Compliance<br>Benchmark:<br>90% |
|-------------------------------------|-----------------------------------------|----------------------------------------|----------------------------------------|----------------------------------------|
| ACADIA INSURANCE                    | 77%                                     | 93%                                    | 92%                                    | 88%                                    |
| ACCIDENT FUND INSURANCE*            | 44%                                     | 0%                                     | 25%                                    | 100%                                   |
| ACUITY MUTUAL INSURANCE*            | 67%                                     | 100%                                   | 100%                                   | 100%                                   |
| AIG INSURANCE                       | 80%                                     | 89%                                    | 86%                                    | 94%                                    |
| AIM MUTUAL GROUP                    | 45%                                     | 87%                                    | 87%                                    | 100%                                   |
| AMERICAN FINANCIAL GROUP            | 75%                                     | 83%                                    | 67%                                    | 100%                                   |
| AMERISURE INSURANCE*                | 40%                                     | 100%                                   | 100%                                   |                                        |
|                                     |                                         |                                        |                                        | No filings                             |
| AMTRUST INSURANCE                   | 17%                                     | 78%                                    | 39%<br>76%                             | 55%<br>82%                             |
| ARCHINSURANCE                       | 62%                                     | 100%                                   | 100%                                   |                                        |
| ARGONAUT INS GROUP*                 | 50%                                     |                                        |                                        | No filings                             |
| BATH IRON WORKS                     | 92%                                     | 86%                                    | 98%                                    | 100%                                   |
| BERKLEY CASUALTY*                   | 67%                                     | 50%                                    | 0%                                     | No filings                             |
| BERKSHIRE HATHAWAY GROUP            | 20%                                     | 67%                                    | 0%                                     | No filings                             |
| BROADSPIRE SERVICES                 | 48%                                     | 72%                                    | 66%                                    | 83%                                    |
| CANNON COCHRAN MANAGEMENT SERVICES  | 70%                                     | 77%                                    | 67%                                    | 94%                                    |
| CAROLINA CASUALTY INS CO            | 68%                                     | 67%                                    | 56%                                    | 100%                                   |
| CHESTERFIELD SERVICES*              | 50%                                     | 100%                                   | 100%                                   | No filings                             |
| CHUBB INSURANCE                     | 71%                                     | 71%                                    | 70%                                    | 88%                                    |
| CHURCH MUTUAL INSURANCE*            | 25%                                     | 75%                                    | 50%                                    | No filings                             |
| CIANBRO CORPORATION*                | 100%                                    | 100%                                   | 100%                                   | No filings                             |
| CINCINNATI FINANCIAL GROUP*         | 54%                                     | 0%                                     | 0%                                     | 75%                                    |
| CNA INSURANCE                       | 38%                                     | 86%                                    | 90%                                    | 67%                                    |
| CONSTITUTION STATE SERVICES         | 31%                                     | 67%                                    | 62%                                    | 78%                                    |
| CONTINENTAL INDEMNITY*              | 100%                                    | 100%                                   | 100%                                   | No filings                             |
| CONTINENTAL WESTERN INSURANCE*      | 50%                                     | No filings                             | No filings                             | No filings                             |
| CORVEL ENTERPRISE COMP              | 51%                                     | 78%                                    | 66%                                    | 73%                                    |
| COTTINGHAM & BUTLER CLAIMS SERVICES | 76%                                     | 48%                                    | 35%                                    | 25%                                    |
| CREATIVE RISK SOLUTIONS*            | 0%                                      | 100%                                   | 67%                                    | No filings                             |
| CROSS INSURANCE                     | 94%                                     | 97%                                    | 95%                                    | 100%                                   |
| EASTERN ALLIANCE INSURANCE          | 59%                                     | 81%                                    | 80%                                    | 88%                                    |
| ELECTRIC INSURANCE                  | 78%                                     | 92%                                    | 75%                                    | 100%                                   |
| EMPLOYERS HOLDING GROUP*            | 8%                                      | 50%                                    | 50%                                    | 20%                                    |
| ESIS                                | 13%                                     | 26%                                    | 26%                                    | 57%                                    |
| EVEREST REINS HOLDINGS GROUP        | 70%                                     | 100%                                   | 100%                                   | 100%                                   |
| FAIRFAX FINANCIAL GROUP*            | 64%                                     | 50%                                    | 50%                                    | 86%                                    |
| FEDERATED MUTUAL INSURANCE          | 60%                                     | 80%                                    | 40%                                    | 50%                                    |
| FRANKENMUTH INSURANCE*              | 0%                                      | 100%                                   | 100%                                   | No filings                             |
| FUTURECOMP                          | 94%                                     | 96%                                    | 88%                                    | 97%                                    |
| GALLAGHER BASSETT SERVICES          | 72%                                     | 68%                                    | 67%                                    | 93%                                    |
| GREAT DIVIDE INSURANCE*             | 0%                                      | No filings                             | No filings                             | No filings                             |
| GUARD INSURANCE                     | 69%                                     | 83%                                    | 33%                                    | 50%                                    |