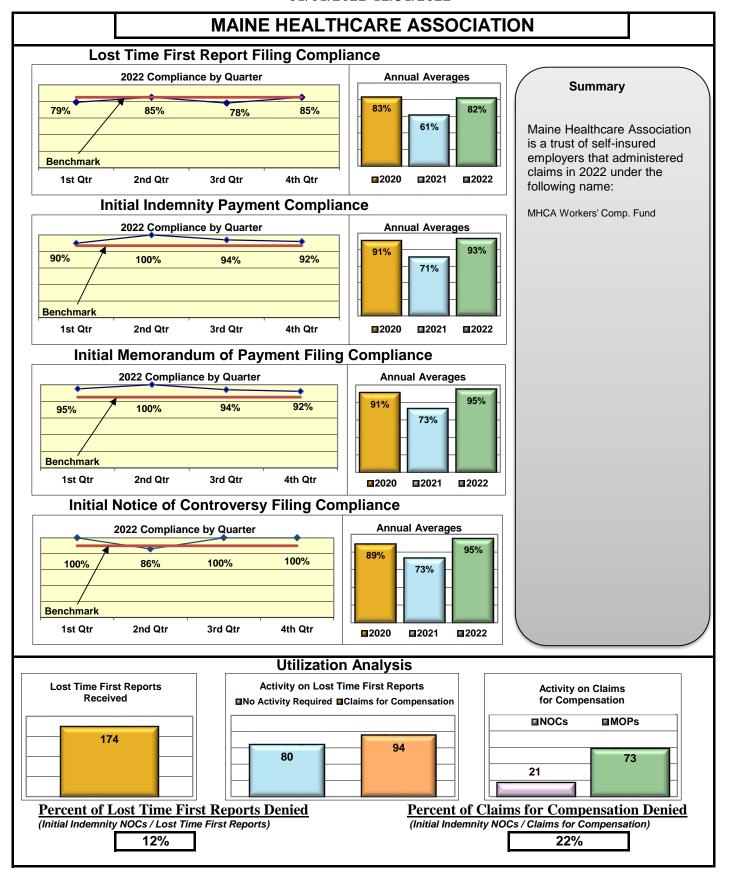

#### **ENTITY OVERVIEW**

| Incompany Consum                           | FROI<br>Compliance | PAY<br>Compliance | MOP<br>Compliance | NOC<br>Compliance |
|--------------------------------------------|--------------------|-------------------|-------------------|-------------------|
| Insurance Group                            | Benchmark:<br>85%  | Benchmark:<br>87% | Benchmark:<br>85% | Benchmark: 90%    |
|                                            |                    |                   |                   |                   |
| HANNAFORD BROTHERS                         | 73%                | 82%               | 79%               | 88%               |
| HANOVER INSURANCE                          | 26%                | 60%               | 60%               | 83%               |
| HARTFORD INSURANCE                         | 67%                | 83%               | 76%               | 86%               |
| HELMSMAN MANAGEMENT SERVICES               | 70%                | 72%               | 61%               | 92%               |
| HOUSTON INT INS GROUP*                     | 86%                | 100%              | 100%              | 100%              |
| LIBERTY MUTUAL INSURANCE                   | 55%                | 76%               | 79%               | 85%               |
| MAINE AUTOMOBILE DEALERS ASSOCIATION*      | 0%                 | 0%                | 0%                | 0%                |
| MAINE EMPLOYERS' MUTUAL INSURANCE          | 65%                | 83%               | 75%               | 90%               |
| MAINE HEALTHCARE ASSOCIATION               | 82%                | 93%               | 95%               | 95%               |
| MAINE MOTOR TRANSPORT ASSOCIATION          | 95%                | 95%               | 100%              | 95%               |
| MAINE MUNICIPAL ASSOCIATION                | 94%                | 93%               | 91%               | 96%               |
| MAINE SCHOOL MANAGEMENT ASSOCIATION        | 89%                | 96%               | 96%               | 97%               |
| MARKEL CORP GROUP*                         | 29%                | 75%               | 50%               | No filings        |
| MEADOWBROOK INSURANCE                      | 58%                | 100%              | 100%              | No filings        |
| MITSUI SUMITOMO INS CO OF AMERICA*         | 100%               | 100%              | 100%              | 100%              |
| NEXT LEVEL ADMINISTRATOR LLC*              | 50%                | 43%               | 0%                | No filings        |
| NORTH AMERICAN RISK SERVICES*              | 0%                 | No filings        | No filings        | No filings        |
| OLD REPUBLIC INSURANCE                     | 72%                | 73%               | 66%               | 88%               |
| PENNSYLVANIA MFG ASSN                      | 57%                | 63%               | 75%               | 75%               |
| PROTECTIVE INSURANCE                       | 33%                | 40%               | 40%               | 50%               |
| QBE INSURANCE GROUP                        | 37%                | 63%               | 63%               | 100%              |
| RISK ENTERPRISE MANAGEMENT*                | 0%                 | No filings        | No filings        | 0%                |
| RYDER SERVICES*                            | 33%                | No filings        | No filings        | No filings        |
| SAFETY NATIONAL CASUALTY CORP              | 65%                | 79%               | 82%               | 88%               |
| SAGAMORE INSURANCE*                        | 60%                | 67%               | 33%               | 100%              |
| SEDGWICK CLAIMS MANAGEMENT SERVICES        | 81%                | 92%               | 90%               | 92%               |
| SENTRY INSURANCE                           | 52%                | 67%               | 64%               | 78%               |
| SERVICE AMERICAN INDEMNITY                 | 47%                | 60%               | 50%               | 100%              |
| SOMPO JAPAN INSURANCE*                     | 67%                | 100%              | 100%              | No filings        |
| STARNET INSURANCE*                         | No filings         | 100%              | 0%                | No filings        |
| STARR INDEMNITY INSURANCE                  | 70%                | 72%               | 68%               | 92%               |
| STARSTONE NATIONAL INSURANCE               | 64%                | 43%               | 0%                | No filings        |
| STATE OF MAINE WORKERS' COMPENSATION TRUST | 85%                | 94%               | 77%               | 97%               |
| SYNERNET                                   | 95%                | 98%               | 88%               | 99%               |
| THE AMERICAN EQUITY UNDERWRITERS*          | 25%                | No filings        | No filings        | No filings        |
| TOKIO MARINE INSURANCE*                    | 0%                 | 0%                | 0%                | 0%                |
| TRAVELERS INSURANCE                        | 35%                | 79%               | 62%               | 86%               |
| TYSON FOODS INC*                           | 14%                | 100%              | 100%              | 100%              |
| UTICA MUTUAL INSURANCE*                    | 67%                | 100%              | 0%                | No filings        |