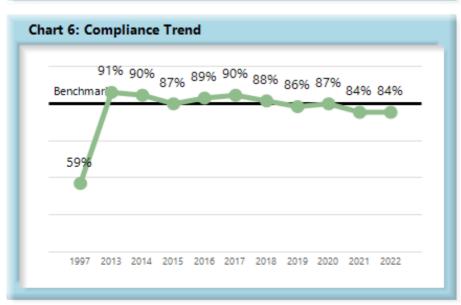

#### **B.** Initial Indemnity Payments

The Board's benchmark for initial indemnity payments within 14 days is 87%.

• **Benchmark Not Met.** Eighty-four percent (84%) of initial indemnity payments were within 14 days.

Table 2 Annual Compliance

|                                                                         | 1997[1] | 2013 | 2014 | 2015 | 2016 | 2017 | 2018 | 2019 | 2020 | 2021 | 2022 |
|-------------------------------------------------------------------------|---------|------|------|------|------|------|------|------|------|------|------|
| Lost Time First Report Filings<br>Received within 7 Days                | 37%     | 85%  | 84%  | 83%  | 83%  | 83%  | 83%  | 82%  | 82%  | 78%  | 76%  |
| Initial Indemnity Payments Made within 14 Days                          | 59%     | 91%  | 90%  | 87%  | 89%  | 90%  | 88%  | 86%  | 87%  | 84%  | 84%  |
| Initial Memorandum of Payment<br>Filings Received within 17 Days        | 57%     | 90%  | 89%  | 86%  | 88%  | 89%  | 87%  | 84%  | 81%  | 67%  | 79%  |
| Initial Indemnity Notice of Controversy Filings Received within 14 Days |         | 95%  | 94%  | 94%  | 93%  | 93%  | 94%  | 94%  | 94%  | 92%  | 93%  |
| Wage Statements Due and Received within 30 Days                         |         |      |      |      |      |      |      | *71% | 70%  | 65%  | 66%  |
| Fringe Benefit Forms Due and Received within 30 Days                    |         |      |      |      |      |      |      | *71% | 69%  | 64%  | 65%  |