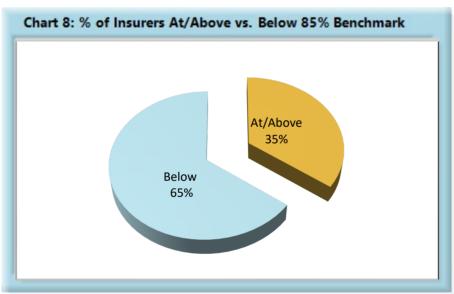

#### C. Initial Memorandum of Payment Filings

The Board's benchmark for initial Memorandum of Payment (MOP) filings within 17 days is 85%.

• Benchmark Not Met. Seventy-nine percent (79%) of initial MOP filings were within 17 days.

\*The percentages may not always add to 100% due to rounding

| Table 9: Above vs Below Benchmark |    |      |  |
|-----------------------------------|----|------|--|
| At/Above                          | 28 | 35%  |  |
| Below                             | 51 | 65%  |  |
| Total                             | 79 | 100% |  |