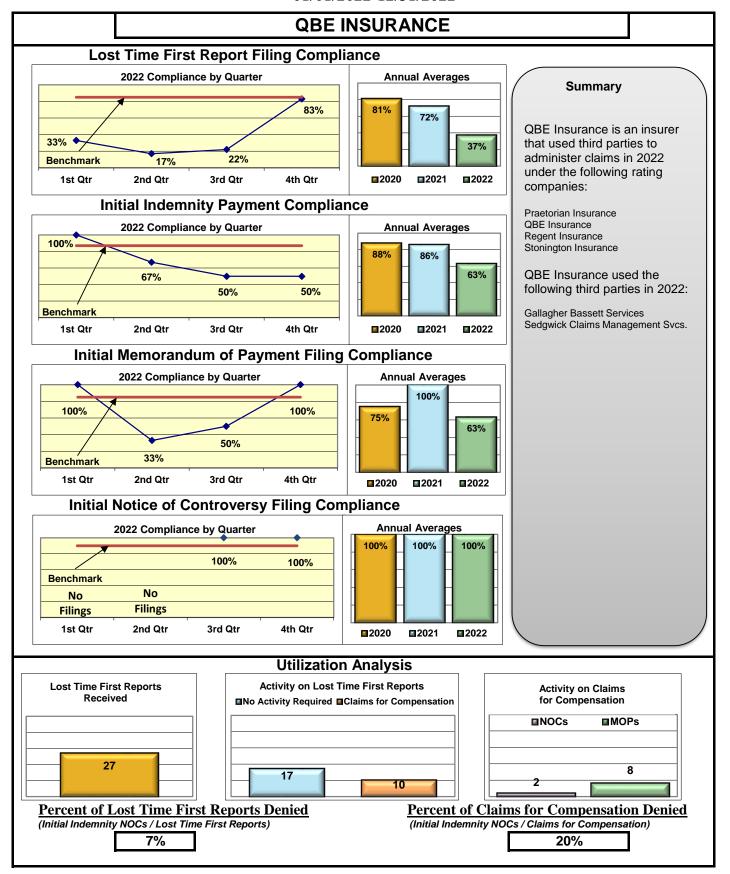

#### **ENTITY OVERVIEW**

| Insurance Group                     | FROI<br>Compliance<br>Benchmark:<br>85% | PAY<br>Compliance<br>Benchmark:<br>87% | MOP<br>Compliance<br>Benchmark:<br>85% | NOC<br>Compliance<br>Benchmark:<br>90% |
|-------------------------------------|-----------------------------------------|----------------------------------------|----------------------------------------|----------------------------------------|
| ACADIA INSURANCE                    | 77%                                     | 93%                                    | 92%                                    | 88%                                    |
| ACCIDENT FUND INSURANCE*            | 44%                                     | 0%                                     | 25%                                    | 100%                                   |
| ACUITY MUTUAL INSURANCE*            | 67%                                     | 100%                                   | 100%                                   | 100%                                   |
| AIG INSURANCE                       | 80%                                     | 89%                                    | 86%                                    | 94%                                    |
| AIM MUTUAL GROUP                    | 45%                                     | 87%                                    | 87%                                    | 100%                                   |
| AMERICAN FINANCIAL GROUP            | 75%                                     | 83%                                    | 67%                                    | 100%                                   |
| AMERISURE INSURANCE*                | 40%                                     | 100%                                   | 100%                                   |                                        |
|                                     |                                         |                                        |                                        | No filings                             |
| AMTRUST INSURANCE                   | 17%                                     | 78%                                    | 39%<br>76%                             | 55%<br>82%                             |
| ARCHINSURANCE                       | 62%                                     | 100%                                   | 100%                                   |                                        |
| ARGONAUT INS GROUP*                 | 50%                                     |                                        |                                        | No filings                             |
| BATH IRON WORKS                     | 92%                                     | 86%                                    | 98%                                    | 100%                                   |
| BERKLEY CASUALTY*                   | 67%                                     | 50%                                    | 0%                                     | No filings                             |
| BERKSHIRE HATHAWAY GROUP            | 20%                                     | 67%                                    | 0%                                     | No filings                             |
| BROADSPIRE SERVICES                 | 48%                                     | 72%                                    | 66%                                    | 83%                                    |
| CANNON COCHRAN MANAGEMENT SERVICES  | 70%                                     | 77%                                    | 67%                                    | 94%                                    |
| CAROLINA CASUALTY INS CO            | 68%                                     | 67%                                    | 56%                                    | 100%                                   |
| CHESTERFIELD SERVICES*              | 50%                                     | 100%                                   | 100%                                   | No filings                             |
| CHUBB INSURANCE                     | 71%                                     | 71%                                    | 70%                                    | 88%                                    |
| CHURCH MUTUAL INSURANCE*            | 25%                                     | 75%                                    | 50%                                    | No filings                             |
| CIANBRO CORPORATION*                | 100%                                    | 100%                                   | 100%                                   | No filings                             |
| CINCINNATI FINANCIAL GROUP*         | 54%                                     | 0%                                     | 0%                                     | 75%                                    |
| CNA INSURANCE                       | 38%                                     | 86%                                    | 90%                                    | 67%                                    |
| CONSTITUTION STATE SERVICES         | 31%                                     | 67%                                    | 62%                                    | 78%                                    |
| CONTINENTAL INDEMNITY*              | 100%                                    | 100%                                   | 100%                                   | No filings                             |
| CONTINENTAL WESTERN INSURANCE*      | 50%                                     | No filings                             | No filings                             | No filings                             |
| CORVEL ENTERPRISE COMP              | 51%                                     | 78%                                    | 66%                                    | 73%                                    |
| COTTINGHAM & BUTLER CLAIMS SERVICES | 76%                                     | 48%                                    | 35%                                    | 25%                                    |
| CREATIVE RISK SOLUTIONS*            | 0%                                      | 100%                                   | 67%                                    | No filings                             |
| CROSS INSURANCE                     | 94%                                     | 97%                                    | 95%                                    | 100%                                   |
| EASTERN ALLIANCE INSURANCE          | 59%                                     | 81%                                    | 80%                                    | 88%                                    |
| ELECTRIC INSURANCE                  | 78%                                     | 92%                                    | 75%                                    | 100%                                   |
| EMPLOYERS HOLDING GROUP*            | 8%                                      | 50%                                    | 50%                                    | 20%                                    |
| ESIS                                | 13%                                     | 26%                                    | 26%                                    | 57%                                    |
| EVEREST REINS HOLDINGS GROUP        | 70%                                     | 100%                                   | 100%                                   | 100%                                   |
| FAIRFAX FINANCIAL GROUP*            | 64%                                     | 50%                                    | 50%                                    | 86%                                    |
| FEDERATED MUTUAL INSURANCE          | 60%                                     | 80%                                    | 40%                                    | 50%                                    |
| FRANKENMUTH INSURANCE*              | 0%                                      | 100%                                   | 100%                                   | No filings                             |
| FUTURECOMP                          | 94%                                     | 96%                                    | 88%                                    | 97%                                    |
| GALLAGHER BASSETT SERVICES          | 72%                                     | 68%                                    | 67%                                    | 93%                                    |
| GREAT DIVIDE INSURANCE*             | 0%                                      | No filings                             | No filings                             | No filings                             |
| GUARD INSURANCE                     | 69%                                     | 83%                                    | 33%                                    | 50%                                    |