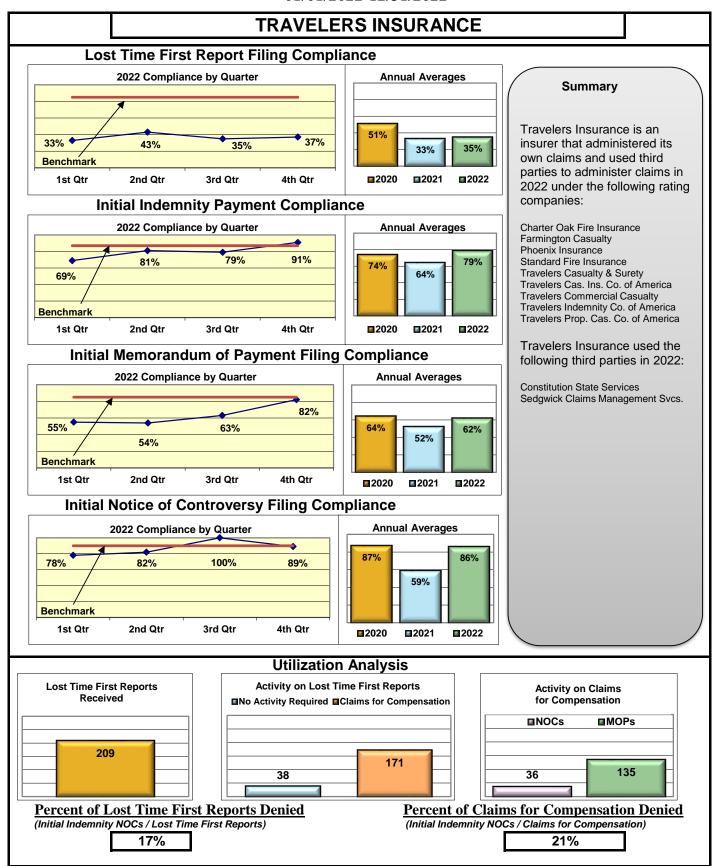

#### **ENTITY OVERVIEW**

| Incompany Consum                           | FROI<br>Compliance | PAY<br>Compliance | MOP<br>Compliance | NOC<br>Compliance |
|--------------------------------------------|--------------------|-------------------|-------------------|-------------------|
| Insurance Group                            | Benchmark:<br>85%  | Benchmark:<br>87% | Benchmark:<br>85% | Benchmark: 90%    |
|                                            |                    |                   |                   |                   |
| HANNAFORD BROTHERS                         | 73%                | 82%               | 79%               | 88%               |
| HANOVER INSURANCE                          | 26%                | 60%               | 60%               | 83%               |
| HARTFORD INSURANCE                         | 67%                | 83%               | 76%               | 86%               |
| HELMSMAN MANAGEMENT SERVICES               | 70%                | 72%               | 61%               | 92%               |
| HOUSTON INT INS GROUP*                     | 86%                | 100%              | 100%              | 100%              |
| LIBERTY MUTUAL INSURANCE                   | 55%                | 76%               | 79%               | 85%               |
| MAINE AUTOMOBILE DEALERS ASSOCIATION*      | 0%                 | 0%                | 0%                | 0%                |
| MAINE EMPLOYERS' MUTUAL INSURANCE          | 65%                | 83%               | 75%               | 90%               |
| MAINE HEALTHCARE ASSOCIATION               | 82%                | 93%               | 95%               | 95%               |
| MAINE MOTOR TRANSPORT ASSOCIATION          | 95%                | 95%               | 100%              | 95%               |
| MAINE MUNICIPAL ASSOCIATION                | 94%                | 93%               | 91%               | 96%               |
| MAINE SCHOOL MANAGEMENT ASSOCIATION        | 89%                | 96%               | 96%               | 97%               |
| MARKEL CORP GROUP*                         | 29%                | 75%               | 50%               | No filings        |
| MEADOWBROOK INSURANCE                      | 58%                | 100%              | 100%              | No filings        |
| MITSUI SUMITOMO INS CO OF AMERICA*         | 100%               | 100%              | 100%              | 100%              |
| NEXT LEVEL ADMINISTRATOR LLC*              | 50%                | 43%               | 0%                | No filings        |
| NORTH AMERICAN RISK SERVICES*              | 0%                 | No filings        | No filings        | No filings        |
| OLD REPUBLIC INSURANCE                     | 72%                | 73%               | 66%               | 88%               |
| PENNSYLVANIA MFG ASSN                      | 57%                | 63%               | 75%               | 75%               |
| PROTECTIVE INSURANCE                       | 33%                | 40%               | 40%               | 50%               |
| QBE INSURANCE GROUP                        | 37%                | 63%               | 63%               | 100%              |
| RISK ENTERPRISE MANAGEMENT*                | 0%                 | No filings        | No filings        | 0%                |
| RYDER SERVICES*                            | 33%                | No filings        | No filings        | No filings        |
| SAFETY NATIONAL CASUALTY CORP              | 65%                | 79%               | 82%               | 88%               |
| SAGAMORE INSURANCE*                        | 60%                | 67%               | 33%               | 100%              |
| SEDGWICK CLAIMS MANAGEMENT SERVICES        | 81%                | 92%               | 90%               | 92%               |
| SENTRY INSURANCE                           | 52%                | 67%               | 64%               | 78%               |
| SERVICE AMERICAN INDEMNITY                 | 47%                | 60%               | 50%               | 100%              |
| SOMPO JAPAN INSURANCE*                     | 67%                | 100%              | 100%              | No filings        |
| STARNET INSURANCE*                         | No filings         | 100%              | 0%                | No filings        |
| STARR INDEMNITY INSURANCE                  | 70%                | 72%               | 68%               | 92%               |
| STARSTONE NATIONAL INSURANCE               | 64%                | 43%               | 0%                | No filings        |
| STATE OF MAINE WORKERS' COMPENSATION TRUST | 85%                | 94%               | 77%               | 97%               |
| SYNERNET                                   | 95%                | 98%               | 88%               | 99%               |
| THE AMERICAN EQUITY UNDERWRITERS*          | 25%                | No filings        | No filings        | No filings        |
| TOKIO MARINE INSURANCE*                    | 0%                 | 0%                | 0%                | 0%                |
| TRAVELERS INSURANCE                        | 35%                | 79%               | 62%               | 86%               |
| TYSON FOODS INC*                           | 14%                | 100%              | 100%              | 100%              |
| UTICA MUTUAL INSURANCE*                    | 67%                | 100%              | 0%                | No filings        |

#### **ENTITY OVERVIEW**

| Insurance Group         | FROI<br>Compliance<br>Benchmark:<br>85% | PAY<br>Compliance<br>Benchmark:<br>87% | MOP<br>Compliance<br>Benchmark:<br>85% | NOC<br>Compliance<br>Benchmark:<br>90% |
|-------------------------|-----------------------------------------|----------------------------------------|----------------------------------------|----------------------------------------|
| VANLINER INSURANCE*     | 78%                                     | 75%                                    | 75%                                    | 100%                                   |
| WALMART CLAIMS SERVICES | 96%                                     | 100%                                   | 91%                                    | 98%                                    |
| XL INSURANCE            | 71%                                     | 64%                                    | 71%                                    | 67%                                    |
| YORK RISK SERVICES*     | 100%                                    | No filings                             | No filings                             | No filings                             |
| ZURICH INSURANCE        | 71%                                     | 78%                                    | 69%                                    | 64%                                    |