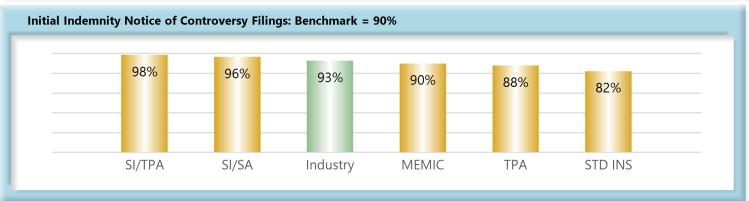

#### D. Initial Indemnity Notice of Controversy Filings

The Board's benchmark for initial indemnity Notice of Controversy (NOC) filings within 14 days is 90%.

• **Benchmark Exceeded.** Ninety-three percent (93%) of initial indemnity NOC filings were within 14 days.

#### E. Initial Indemnity Notice of Controversy Filings

Measurement excludes filings submitted with full denial reason codes 3A-3H (No Coverage).

Compliance with the Initial Indemnity Notice of Controversy filing obligation exists when the NOC is filed (accepted EDI transaction, with or without errors) within 14 days of the employer receiving notice or knowledge of the incapacity or death.

#### INITIAL INDEMNITY NOTICE OF CONTROVERSY FILINGS

| Table 10: Received Within |       |      |  |  |
|---------------------------|-------|------|--|--|
| 0-14 Days                 | 2,959 | 93%  |  |  |
| 15-21 Days                | 113   | 4%   |  |  |
| 22-44 Days                | 82    | 3%   |  |  |
| 45+ Days                  | 39    | 1%   |  |  |
| ? Days                    | 1     | 0%   |  |  |
| Total                     | 3,194 | 100% |  |  |

<sup>\*</sup>The percentages may not always add to 100% due to rounding

| Table 11: Above vs Below Benchmark |    |      |  |
|------------------------------------|----|------|--|
| At/Above                           | 32 | 51%  |  |
| Below                              | 31 | 49%  |  |
| Total                              | 63 | 100% |  |

#### **Summary**

Notice of Controversy filings typically hover slightly above benchmark, with 2022 being no exception. Chart 12 shows the high compliance in this area.

As can be seen in Chart 11, although the benchmark is being exceeded, 49 percent of insurers are still below compliance.