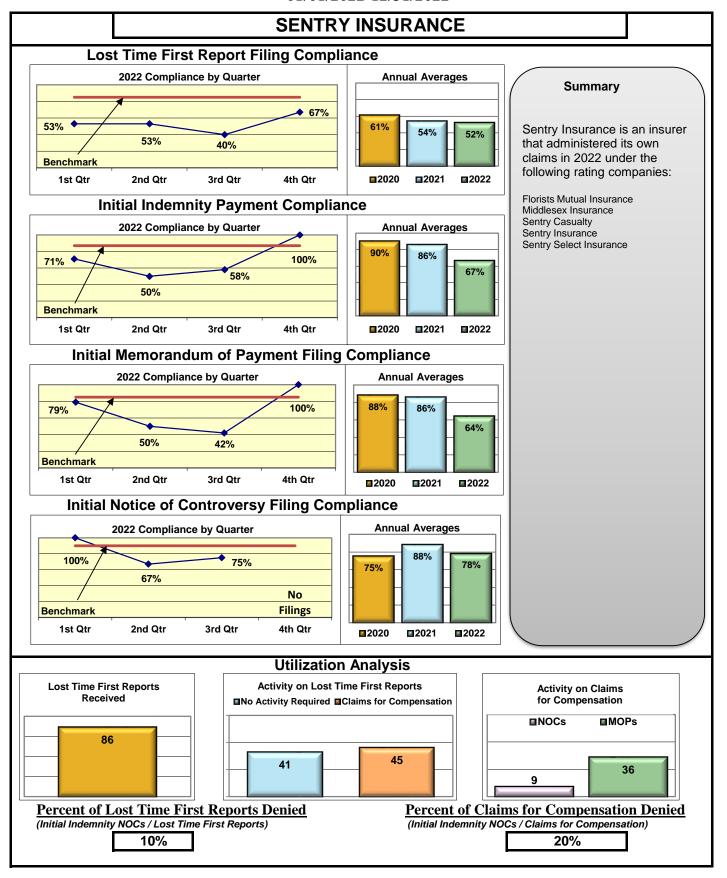

#### **ENTITY OVERVIEW**

| Incompany Consum                           | FROI<br>Compliance | PAY<br>Compliance | MOP<br>Compliance | NOC<br>Compliance |
|--------------------------------------------|--------------------|-------------------|-------------------|-------------------|
| Insurance Group                            | Benchmark:<br>85%  | Benchmark:<br>87% | Benchmark:<br>85% | Benchmark: 90%    |
|                                            |                    |                   |                   |                   |
| HANNAFORD BROTHERS                         | 73%                | 82%               | 79%               | 88%               |
| HANOVER INSURANCE                          | 26%                | 60%               | 60%               | 83%               |
| HARTFORD INSURANCE                         | 67%                | 83%               | 76%               | 86%               |
| HELMSMAN MANAGEMENT SERVICES               | 70%                | 72%               | 61%               | 92%               |
| HOUSTON INT INS GROUP*                     | 86%                | 100%              | 100%              | 100%              |
| LIBERTY MUTUAL INSURANCE                   | 55%                | 76%               | 79%               | 85%               |
| MAINE AUTOMOBILE DEALERS ASSOCIATION*      | 0%                 | 0%                | 0%                | 0%                |
| MAINE EMPLOYERS' MUTUAL INSURANCE          | 65%                | 83%               | 75%               | 90%               |
| MAINE HEALTHCARE ASSOCIATION               | 82%                | 93%               | 95%               | 95%               |
| MAINE MOTOR TRANSPORT ASSOCIATION          | 95%                | 95%               | 100%              | 95%               |
| MAINE MUNICIPAL ASSOCIATION                | 94%                | 93%               | 91%               | 96%               |
| MAINE SCHOOL MANAGEMENT ASSOCIATION        | 89%                | 96%               | 96%               | 97%               |
| MARKEL CORP GROUP*                         | 29%                | 75%               | 50%               | No filings        |
| MEADOWBROOK INSURANCE                      | 58%                | 100%              | 100%              | No filings        |
| MITSUI SUMITOMO INS CO OF AMERICA*         | 100%               | 100%              | 100%              | 100%              |
| NEXT LEVEL ADMINISTRATOR LLC*              | 50%                | 43%               | 0%                | No filings        |
| NORTH AMERICAN RISK SERVICES*              | 0%                 | No filings        | No filings        | No filings        |
| OLD REPUBLIC INSURANCE                     | 72%                | 73%               | 66%               | 88%               |
| PENNSYLVANIA MFG ASSN                      | 57%                | 63%               | 75%               | 75%               |
| PROTECTIVE INSURANCE                       | 33%                | 40%               | 40%               | 50%               |
| QBE INSURANCE GROUP                        | 37%                | 63%               | 63%               | 100%              |
| RISK ENTERPRISE MANAGEMENT*                | 0%                 | No filings        | No filings        | 0%                |
| RYDER SERVICES*                            | 33%                | No filings        | No filings        | No filings        |
| SAFETY NATIONAL CASUALTY CORP              | 65%                | 79%               | 82%               | 88%               |
| SAGAMORE INSURANCE*                        | 60%                | 67%               | 33%               | 100%              |
| SEDGWICK CLAIMS MANAGEMENT SERVICES        | 81%                | 92%               | 90%               | 92%               |
| SENTRY INSURANCE                           | 52%                | 67%               | 64%               | 78%               |
| SERVICE AMERICAN INDEMNITY                 | 47%                | 60%               | 50%               | 100%              |
| SOMPO JAPAN INSURANCE*                     | 67%                | 100%              | 100%              | No filings        |
| STARNET INSURANCE*                         | No filings         | 100%              | 0%                | No filings        |
| STARR INDEMNITY INSURANCE                  | 70%                | 72%               | 68%               | 92%               |
| STARSTONE NATIONAL INSURANCE               | 64%                | 43%               | 0%                | No filings        |
| STATE OF MAINE WORKERS' COMPENSATION TRUST | 85%                | 94%               | 77%               | 97%               |
| SYNERNET                                   | 95%                | 98%               | 88%               | 99%               |
| THE AMERICAN EQUITY UNDERWRITERS*          | 25%                | No filings        | No filings        | No filings        |
| TOKIO MARINE INSURANCE*                    | 0%                 | 0%                | 0%                | 0%                |
| TRAVELERS INSURANCE                        | 35%                | 79%               | 62%               | 86%               |
| TYSON FOODS INC*                           | 14%                | 100%              | 100%              | 100%              |
| UTICA MUTUAL INSURANCE*                    | 67%                | 100%              | 0%                | No filings        |