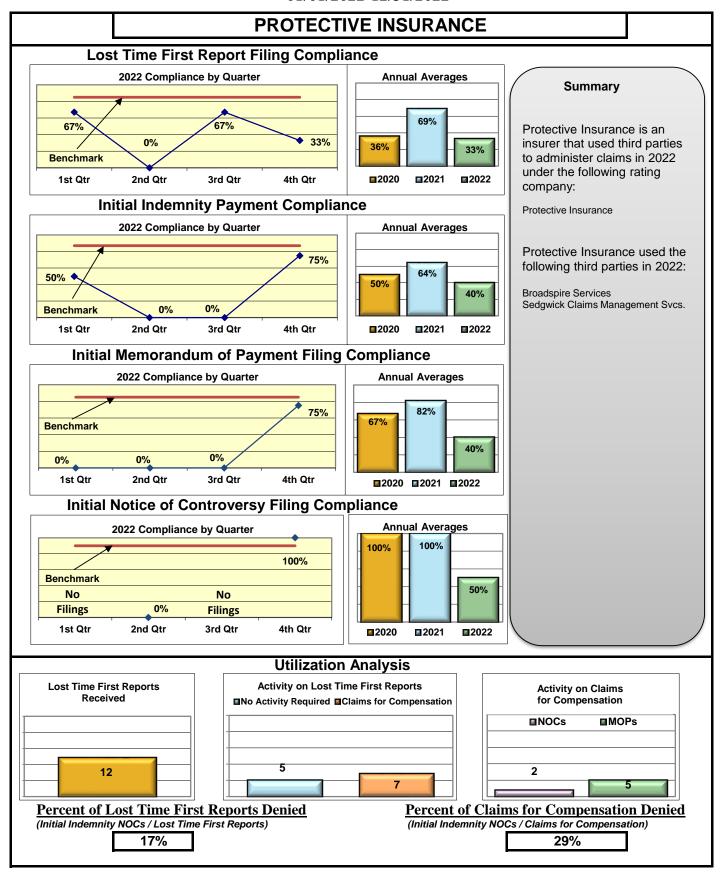

#### **ENTITY OVERVIEW**

| Incompany Consum                           | FROI<br>Compliance | PAY<br>Compliance | MOP<br>Compliance | NOC<br>Compliance |
|--------------------------------------------|--------------------|-------------------|-------------------|-------------------|
| Insurance Group                            | Benchmark:<br>85%  | Benchmark:<br>87% | Benchmark:<br>85% | Benchmark: 90%    |
|                                            |                    |                   |                   |                   |
| HANNAFORD BROTHERS                         | 73%                | 82%               | 79%               | 88%               |
| HANOVER INSURANCE                          | 26%                | 60%               | 60%               | 83%               |
| HARTFORD INSURANCE                         | 67%                | 83%               | 76%               | 86%               |
| HELMSMAN MANAGEMENT SERVICES               | 70%                | 72%               | 61%               | 92%               |
| HOUSTON INT INS GROUP*                     | 86%                | 100%              | 100%              | 100%              |
| LIBERTY MUTUAL INSURANCE                   | 55%                | 76%               | 79%               | 85%               |
| MAINE AUTOMOBILE DEALERS ASSOCIATION*      | 0%                 | 0%                | 0%                | 0%                |
| MAINE EMPLOYERS' MUTUAL INSURANCE          | 65%                | 83%               | 75%               | 90%               |
| MAINE HEALTHCARE ASSOCIATION               | 82%                | 93%               | 95%               | 95%               |
| MAINE MOTOR TRANSPORT ASSOCIATION          | 95%                | 95%               | 100%              | 95%               |
| MAINE MUNICIPAL ASSOCIATION                | 94%                | 93%               | 91%               | 96%               |
| MAINE SCHOOL MANAGEMENT ASSOCIATION        | 89%                | 96%               | 96%               | 97%               |
| MARKEL CORP GROUP*                         | 29%                | 75%               | 50%               | No filings        |
| MEADOWBROOK INSURANCE                      | 58%                | 100%              | 100%              | No filings        |
| MITSUI SUMITOMO INS CO OF AMERICA*         | 100%               | 100%              | 100%              | 100%              |
| NEXT LEVEL ADMINISTRATOR LLC*              | 50%                | 43%               | 0%                | No filings        |
| NORTH AMERICAN RISK SERVICES*              | 0%                 | No filings        | No filings        | No filings        |
| OLD REPUBLIC INSURANCE                     | 72%                | 73%               | 66%               | 88%               |
| PENNSYLVANIA MFG ASSN                      | 57%                | 63%               | 75%               | 75%               |
| PROTECTIVE INSURANCE                       | 33%                | 40%               | 40%               | 50%               |
| QBE INSURANCE GROUP                        | 37%                | 63%               | 63%               | 100%              |
| RISK ENTERPRISE MANAGEMENT*                | 0%                 | No filings        | No filings        | 0%                |
| RYDER SERVICES*                            | 33%                | No filings        | No filings        | No filings        |
| SAFETY NATIONAL CASUALTY CORP              | 65%                | 79%               | 82%               | 88%               |
| SAGAMORE INSURANCE*                        | 60%                | 67%               | 33%               | 100%              |
| SEDGWICK CLAIMS MANAGEMENT SERVICES        | 81%                | 92%               | 90%               | 92%               |
| SENTRY INSURANCE                           | 52%                | 67%               | 64%               | 78%               |
| SERVICE AMERICAN INDEMNITY                 | 47%                | 60%               | 50%               | 100%              |
| SOMPO JAPAN INSURANCE*                     | 67%                | 100%              | 100%              | No filings        |
| STARNET INSURANCE*                         | No filings         | 100%              | 0%                | No filings        |
| STARR INDEMNITY INSURANCE                  | 70%                | 72%               | 68%               | 92%               |
| STARSTONE NATIONAL INSURANCE               | 64%                | 43%               | 0%                | No filings        |
| STATE OF MAINE WORKERS' COMPENSATION TRUST | 85%                | 94%               | 77%               | 97%               |
| SYNERNET                                   | 95%                | 98%               | 88%               | 99%               |
| THE AMERICAN EQUITY UNDERWRITERS*          | 25%                | No filings        | No filings        | No filings        |
| TOKIO MARINE INSURANCE*                    | 0%                 | 0%                | 0%                | 0%                |
| TRAVELERS INSURANCE                        | 35%                | 79%               | 62%               | 86%               |
| TYSON FOODS INC*                           | 14%                | 100%              | 100%              | 100%              |
| UTICA MUTUAL INSURANCE*                    | 67%                | 100%              | 0%                | No filings        |