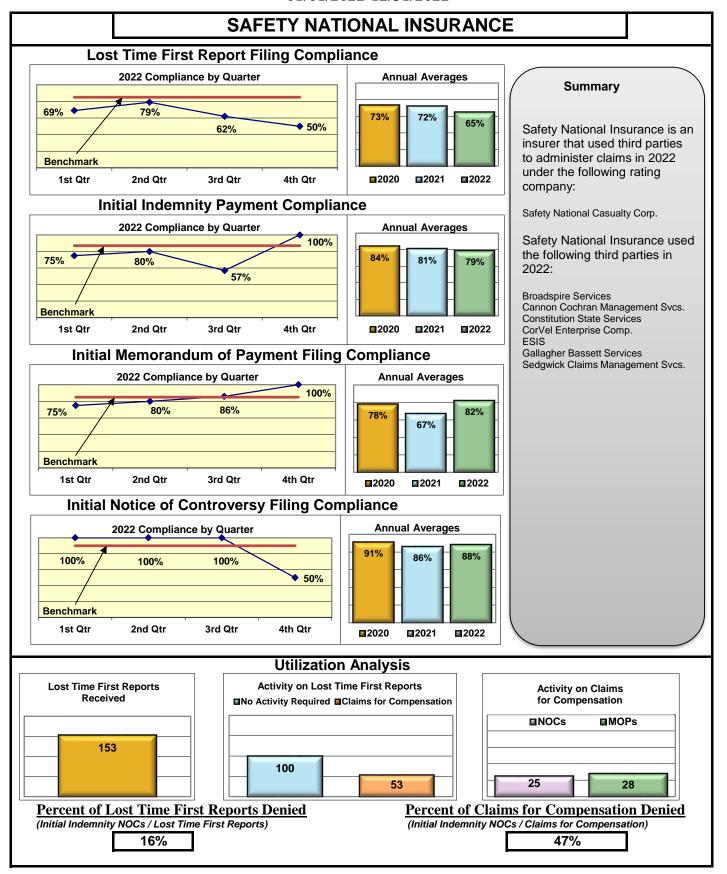

#### **ENTITY OVERVIEW**

| Insurance Group                     | FROI<br>Compliance<br>Benchmark:<br>85% | PAY<br>Compliance<br>Benchmark:<br>87% | MOP<br>Compliance<br>Benchmark:<br>85% | NOC<br>Compliance<br>Benchmark:<br>90% |
|-------------------------------------|-----------------------------------------|----------------------------------------|----------------------------------------|----------------------------------------|
| ACADIA INSURANCE                    | 77%                                     | 93%                                    | 92%                                    | 88%                                    |
| ACCIDENT FUND INSURANCE*            | 44%                                     | 0%                                     | 25%                                    | 100%                                   |
| ACUITY MUTUAL INSURANCE*            | 67%                                     | 100%                                   | 100%                                   | 100%                                   |
| AIG INSURANCE                       | 80%                                     | 89%                                    | 86%                                    | 94%                                    |
| AIM MUTUAL GROUP                    | 45%                                     | 87%                                    | 87%                                    | 100%                                   |
| AMERICAN FINANCIAL GROUP            | 75%                                     | 83%                                    | 67%                                    | 100%                                   |
| AMERISURE INSURANCE*                | 40%                                     | 100%                                   | 100%                                   |                                        |
|                                     |                                         |                                        |                                        | No filings                             |
| AMTRUST INSURANCE                   | 17%                                     | 78%                                    | 39%<br>76%                             | 55%<br>82%                             |
| ARCHINSURANCE                       | 62%                                     | 100%                                   | 100%                                   |                                        |
| ARGONAUT INS GROUP*                 | 50%                                     |                                        |                                        | No filings                             |
| BATH IRON WORKS                     | 92%                                     | 86%                                    | 98%                                    | 100%                                   |
| BERKLEY CASUALTY*                   | 67%                                     | 50%                                    | 0%                                     | No filings                             |
| BERKSHIRE HATHAWAY GROUP            | 20%                                     | 67%                                    | 0%                                     | No filings                             |
| BROADSPIRE SERVICES                 | 48%                                     | 72%                                    | 66%                                    | 83%                                    |
| CANNON COCHRAN MANAGEMENT SERVICES  | 70%                                     | 77%                                    | 67%                                    | 94%                                    |
| CAROLINA CASUALTY INS CO            | 68%                                     | 67%                                    | 56%                                    | 100%                                   |
| CHESTERFIELD SERVICES*              | 50%                                     | 100%                                   | 100%                                   | No filings                             |
| CHUBB INSURANCE                     | 71%                                     | 71%                                    | 70%                                    | 88%                                    |
| CHURCH MUTUAL INSURANCE*            | 25%                                     | 75%                                    | 50%                                    | No filings                             |
| CIANBRO CORPORATION*                | 100%                                    | 100%                                   | 100%                                   | No filings                             |
| CINCINNATI FINANCIAL GROUP*         | 54%                                     | 0%                                     | 0%                                     | 75%                                    |
| CNA INSURANCE                       | 38%                                     | 86%                                    | 90%                                    | 67%                                    |
| CONSTITUTION STATE SERVICES         | 31%                                     | 67%                                    | 62%                                    | 78%                                    |
| CONTINENTAL INDEMNITY*              | 100%                                    | 100%                                   | 100%                                   | No filings                             |
| CONTINENTAL WESTERN INSURANCE*      | 50%                                     | No filings                             | No filings                             | No filings                             |
| CORVEL ENTERPRISE COMP              | 51%                                     | 78%                                    | 66%                                    | 73%                                    |
| COTTINGHAM & BUTLER CLAIMS SERVICES | 76%                                     | 48%                                    | 35%                                    | 25%                                    |
| CREATIVE RISK SOLUTIONS*            | 0%                                      | 100%                                   | 67%                                    | No filings                             |
| CROSS INSURANCE                     | 94%                                     | 97%                                    | 95%                                    | 100%                                   |
| EASTERN ALLIANCE INSURANCE          | 59%                                     | 81%                                    | 80%                                    | 88%                                    |
| ELECTRIC INSURANCE                  | 78%                                     | 92%                                    | 75%                                    | 100%                                   |
| EMPLOYERS HOLDING GROUP*            | 8%                                      | 50%                                    | 50%                                    | 20%                                    |
| ESIS                                | 13%                                     | 26%                                    | 26%                                    | 57%                                    |
| EVEREST REINS HOLDINGS GROUP        | 70%                                     | 100%                                   | 100%                                   | 100%                                   |
| FAIRFAX FINANCIAL GROUP*            | 64%                                     | 50%                                    | 50%                                    | 86%                                    |
| FEDERATED MUTUAL INSURANCE          | 60%                                     | 80%                                    | 40%                                    | 50%                                    |
| FRANKENMUTH INSURANCE*              | 0%                                      | 100%                                   | 100%                                   | No filings                             |
| FUTURECOMP                          | 94%                                     | 96%                                    | 88%                                    | 97%                                    |
| GALLAGHER BASSETT SERVICES          | 72%                                     | 68%                                    | 67%                                    | 93%                                    |
| GREAT DIVIDE INSURANCE*             | 0%                                      | No filings                             | No filings                             | No filings                             |
| GUARD INSURANCE                     | 69%                                     | 83%                                    | 33%                                    | 50%                                    |