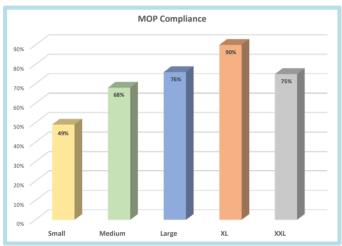

#### **COMPLIANCE BY SIZE**

| Group  | # of filings | % of total |
|--------|--------------|------------|
| Small  | <25          | 1.5%       |
| Medium | 25-200       | 11.8%      |
| Large  | 200-1,000    | 29.7%      |
| XL     | 1,000-4,000  | 31.2%      |
| XXL    | 4,000+       | 25.8%      |

#### Summary

To better understand the effect of insurer size on compliance rates, the Board of Directors asked the Monitoring unit to examine the relationship between insurer size and their general compliance. To do this, insurers were broken down into five groups and grouped together by the number of filings they submit annually. The groups analyzed were broken down as follows: All those insurers who submitted under 25 filings, between 25-200 filings, between 200-1000 filings, between 1,000-4000 filings, and over 4,000 filings.

The Monitoring unit found that as a general trend, compliance increased as the size of insurer increased, with the exception of the XXL group. As can be seen, the small group (<25) had the lowest overall compliance for FROIs, PAYs, MOPs, and NOCs. However, it is important to note that the (<25) group accounts for roughly only 1.5% of total filings and has a miniscule effect on overall compliance. The XXL group has the largest effect on overall compliance with roughly 26% of total filings, and the subpar performance of this group is the biggest contributing factor to overall compliance benchmarks not being met.