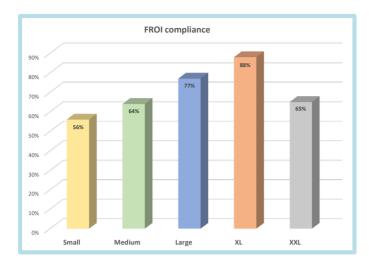

#### **COMPLIANCE BY SIZE**

| Group  | # of filings | % of total |
|--------|--------------|------------|
| Small  | <25          | 1.5%       |
| Medium | 25-200       | 11.8%      |
| Large  | 200-1,000    | 29.7%      |
| XL     | 1,000-4,000  | 31.2%      |
| XXL    | 4,000+       | 25.8%      |

#### Summary

To better understand the effect of insurer size on compliance rates, the Board of Directors asked the Monitoring unit to examine the relationship between insurer size and their general compliance. To do this, insurers were broken down into five groups and grouped together by the number of filings they submit annually. The groups analyzed were broken down as follows: All those insurers who submitted under 25 filings, between 25-200 filings, between 200-1000 filings, between 1,000-4000 filings, and over 4,000 filings.

The Monitoring unit found that as a general trend, compliance increased as the size of insurer increased, with the exception of the XXL group. As can be seen, the small group (<25) had the lowest overall compliance for FROIs, PAYs, MOPs, and NOCs. However, it is important to note that the (<25) group accounts for roughly only 1.5% of total filings and has a miniscule effect on overall compliance. The XXL group has the largest effect on overall compliance with roughly 26% of total filings, and the subpar performance of this group is the biggest contributing factor to overall compliance benchmarks not being met.