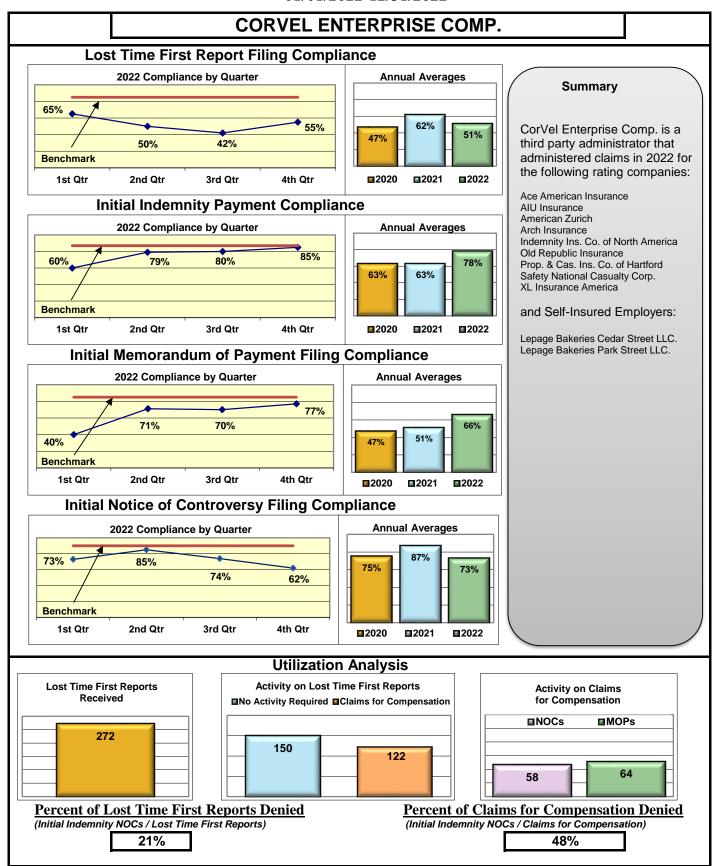

#### **ENTITY OVERVIEW**

| Insurance Group                     | FROI<br>Compliance<br>Benchmark:<br>85% | PAY<br>Compliance<br>Benchmark:<br>87% | MOP<br>Compliance<br>Benchmark:<br>85% | NOC<br>Compliance<br>Benchmark:<br>90% |
|-------------------------------------|-----------------------------------------|----------------------------------------|----------------------------------------|----------------------------------------|
| ACADIA INSURANCE                    | 77%                                     | 93%                                    | 92%                                    | 88%                                    |
| ACCIDENT FUND INSURANCE*            | 44%                                     | 0%                                     | 25%                                    | 100%                                   |
| ACUITY MUTUAL INSURANCE*            | 67%                                     | 100%                                   | 100%                                   | 100%                                   |
| AIG INSURANCE                       | 80%                                     | 89%                                    | 86%                                    | 94%                                    |
| AIM MUTUAL GROUP                    | 45%                                     | 87%                                    | 87%                                    | 100%                                   |
| AMERICAN FINANCIAL GROUP            | 75%                                     | 83%                                    | 67%                                    | 100%                                   |
| AMERISURE INSURANCE*                | 40%                                     | 100%                                   | 100%                                   |                                        |
|                                     |                                         |                                        |                                        | No filings                             |
| AMTRUST INSURANCE                   | 17%                                     | 78%                                    | 39%<br>76%                             | 55%<br>82%                             |
| ARCHINSURANCE                       | 62%                                     | 100%                                   | 100%                                   |                                        |
| ARGONAUT INS GROUP*                 | 50%                                     |                                        |                                        | No filings                             |
| BATH IRON WORKS                     | 92%                                     | 86%                                    | 98%                                    | 100%                                   |
| BERKLEY CASUALTY*                   | 67%                                     | 50%                                    | 0%                                     | No filings                             |
| BERKSHIRE HATHAWAY GROUP            | 20%                                     | 67%                                    | 0%                                     | No filings                             |
| BROADSPIRE SERVICES                 | 48%                                     | 72%                                    | 66%                                    | 83%                                    |
| CANNON COCHRAN MANAGEMENT SERVICES  | 70%                                     | 77%                                    | 67%                                    | 94%                                    |
| CAROLINA CASUALTY INS CO            | 68%                                     | 67%                                    | 56%                                    | 100%                                   |
| CHESTERFIELD SERVICES*              | 50%                                     | 100%                                   | 100%                                   | No filings                             |
| CHUBB INSURANCE                     | 71%                                     | 71%                                    | 70%                                    | 88%                                    |
| CHURCH MUTUAL INSURANCE*            | 25%                                     | 75%                                    | 50%                                    | No filings                             |
| CIANBRO CORPORATION*                | 100%                                    | 100%                                   | 100%                                   | No filings                             |
| CINCINNATI FINANCIAL GROUP*         | 54%                                     | 0%                                     | 0%                                     | 75%                                    |
| CNA INSURANCE                       | 38%                                     | 86%                                    | 90%                                    | 67%                                    |
| CONSTITUTION STATE SERVICES         | 31%                                     | 67%                                    | 62%                                    | 78%                                    |
| CONTINENTAL INDEMNITY*              | 100%                                    | 100%                                   | 100%                                   | No filings                             |
| CONTINENTAL WESTERN INSURANCE*      | 50%                                     | No filings                             | No filings                             | No filings                             |
| CORVEL ENTERPRISE COMP              | 51%                                     | 78%                                    | 66%                                    | 73%                                    |
| COTTINGHAM & BUTLER CLAIMS SERVICES | 76%                                     | 48%                                    | 35%                                    | 25%                                    |
| CREATIVE RISK SOLUTIONS*            | 0%                                      | 100%                                   | 67%                                    | No filings                             |
| CROSS INSURANCE                     | 94%                                     | 97%                                    | 95%                                    | 100%                                   |
| EASTERN ALLIANCE INSURANCE          | 59%                                     | 81%                                    | 80%                                    | 88%                                    |
| ELECTRIC INSURANCE                  | 78%                                     | 92%                                    | 75%                                    | 100%                                   |
| EMPLOYERS HOLDING GROUP*            | 8%                                      | 50%                                    | 50%                                    | 20%                                    |
| ESIS                                | 13%                                     | 26%                                    | 26%                                    | 57%                                    |
| EVEREST REINS HOLDINGS GROUP        | 70%                                     | 100%                                   | 100%                                   | 100%                                   |
| FAIRFAX FINANCIAL GROUP*            | 64%                                     | 50%                                    | 50%                                    | 86%                                    |
| FEDERATED MUTUAL INSURANCE          | 60%                                     | 80%                                    | 40%                                    | 50%                                    |
| FRANKENMUTH INSURANCE*              | 0%                                      | 100%                                   | 100%                                   | No filings                             |
| FUTURECOMP                          | 94%                                     | 96%                                    | 88%                                    | 97%                                    |
| GALLAGHER BASSETT SERVICES          | 72%                                     | 68%                                    | 67%                                    | 93%                                    |
| GREAT DIVIDE INSURANCE*             | 0%                                      | No filings                             | No filings                             | No filings                             |
| GUARD INSURANCE                     | 69%                                     | 83%                                    | 33%                                    | 50%                                    |