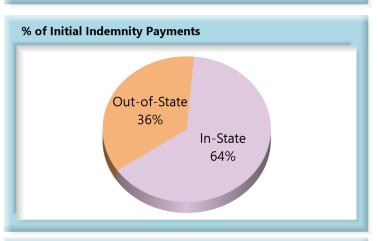

### **In-State vs. Out-of-State Comparisons**

As can be seen in the charts below, In-State insurers out-perform their Out-of-State counterparts in all four benchmarks. In-State insurers also make up roughly two-thirds of all filings.