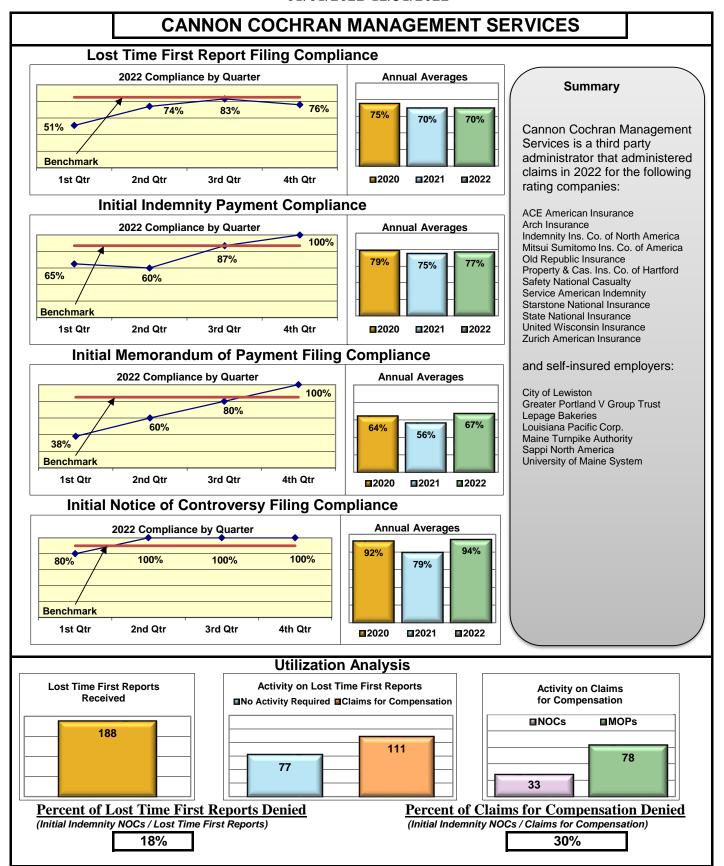

<sup>▲</sup> Indicates benchmark met or exceeded

<sup>▼</sup> Indicates benchmark not met

## Lost Time FROI and Initial Indemnity Payments Annual

| Insurance Company                                | Total Lost Time<br>FROIs Filed | Lost Time FROIs<br>Filed Timely | Compliance<br>Percentage | Total Initial<br>Indemnity<br>Payments Made | Initial Indemnity<br>Payments Made<br>Timely | Complian<br>Percenta |          |
|--------------------------------------------------|--------------------------------|---------------------------------|--------------------------|---------------------------------------------|----------------------------------------------|----------------------|----------|
| ARGONAUT INS GROUP                               | FROIs Filed                    | Timely FROIs                    | Compliance               | Payments Made                               | Timely Payments                              | Complian             | ıce      |
| CA020 ARGONAUT INSURANCE                         | 2                              | 1                               | 50%                      | 2                                           | 2                                            | 100%                 |          |
| Total                                            | 2                              | 1                               | 50% ▼                    | 2                                           | 2                                            | 100%                 | <b>A</b> |
| ARGONAUT INS GROUP Group Total                   | 2                              | 1                               | 50% ▼                    | 2                                           | 2                                            | 100%                 | •        |
| BATH IRON WORKS                                  | FROIs Filed                    | Timely FROIs                    | Compliance               | Payments Made                               | Timely Payments                              | Complian             | ıce      |
| CA036 BATH IRON WORKS                            | 61                             | 56                              | 92%                      | 42                                          | 36                                           | 86%                  |          |
| Total                                            | 61                             | 56                              | 92%                      | 42                                          | 36                                           | 86%                  | •        |
| BATH IRON WORKS Group Total                      | 61                             | 56                              | 92% 🔺                    | 42                                          | 36                                           | 86%                  | •        |
| BERKLEY CASUALTY                                 | FROIs Filed                    | Timely FROIs                    | Compliance               | Payments Made                               | Timely Payments                              | Complian             | ıce      |
| CA485 BERKLEY CASUALTY                           | 3                              | 2                               | 67%                      | 4                                           | 2                                            | 50%                  |          |
| Total                                            | 3                              | 2                               | 67%                      | 4                                           | 2                                            | 50%                  | ▼        |
| BERKLEY CASUALTY Group Total                     | 3                              | 2                               | 67%                      | 4                                           | 2                                            | 50%                  | ▼        |
| BERKSHIRE HATHAWAY GROUP                         | FROIs Filed                    | Timely FROIs                    | Compliance               | Payments Made                               | Timely Payments                              | Complian             | ıce      |
| CA037 BERKSHIRE HATHAWAY DIRECT INSURANCE        | 1                              | 0                               | 0%                       | No Filings                                  | No Filings                                   | No Filings           |          |
| CA114 BERKSHIRE HATHAWAY HOMESTATE INSURANCE     | 6                              | 1                               | 17%                      | 6                                           | 5                                            | 83%                  |          |
| CA474 NATIONAL LIABILITY AND FIRE INSURANCE      | 1                              | 1                               | 100%                     | 2                                           | 1                                            | 50%                  |          |
| Total                                            | 8                              | 2                               | 25%                      | 8                                           | 6                                            | 75%                  | •        |
| BERKSHIRE HATHAWAY GROUP TPA Administered Claims |                                |                                 |                          |                                             |                                              |                      |          |
| CA190 GALLAGHER BASSETT SERVICES                 | 2                              | 0                               | 0%                       | 1                                           | 0                                            | 0%                   |          |
| TPA Total                                        | 2                              | 0                               | 0% ▼                     | 1                                           | 0                                            | 0%                   | •        |
| BERKSHIRE HATHAWAY GROUP Group Total             | 10                             | 2                               | 20%                      | 9                                           | 6                                            | 67%                  | ▼        |
| BROADSPIRE SERVICES                              | FROIs Filed                    | Timely FROIs                    | Compliance               | Payments Made                               | Timely Payments                              | Complian             | ıce      |
| CA040 BROADSPIRE SERVICES                        | 126                            | 61                              | 48%                      | 50                                          | 36                                           | 72%                  |          |
| Total                                            | 126                            | 61                              | 48% ▼                    | 50                                          | 36                                           | 72%                  | •        |
| BROADSPIRE SERVICES Group Total                  | 126                            | 61                              | 48% 🔻                    | 50                                          | 36                                           | 72%                  | •        |
| CANNON COCHRAN MANAGEMENT SERVICES               | FROIs Filed                    | Timely FROIs                    | Compliance               | Payments Made                               | Timely Payments                              | Complian             | ıce      |
| CA070 CANNON COCHRAN MANAGEMENT SERVICES         | 188                            | 131                             | 70%                      | 78                                          | 60                                           | 77%                  |          |
| Total                                            | 188                            | 131                             | 70%                      | 78                                          | 60                                           | 77%                  | ▼        |
| CANNON COCHRAN MANAGEMENT SERVICES Group Total   | 188                            | 131                             | 70%                      | 78                                          | 60                                           | 77%                  | _        |