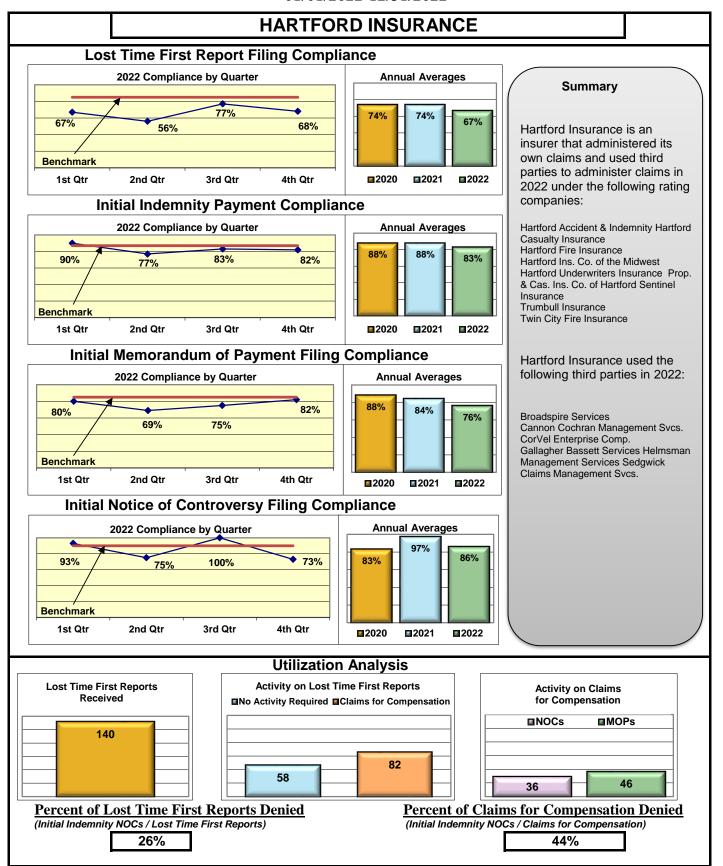

#### **ENTITY OVERVIEW**

| Incompany Consum                           | FROI<br>Compliance | PAY<br>Compliance | MOP<br>Compliance | NOC<br>Compliance |
|--------------------------------------------|--------------------|-------------------|-------------------|-------------------|
| Insurance Group                            | Benchmark:<br>85%  | Benchmark:<br>87% | Benchmark:<br>85% | Benchmark: 90%    |
|                                            |                    |                   |                   |                   |
| HANNAFORD BROTHERS                         | 73%                | 82%               | 79%               | 88%               |
| HANOVER INSURANCE                          | 26%                | 60%               | 60%               | 83%               |
| HARTFORD INSURANCE                         | 67%                | 83%               | 76%               | 86%               |
| HELMSMAN MANAGEMENT SERVICES               | 70%                | 72%               | 61%               | 92%               |
| HOUSTON INT INS GROUP*                     | 86%                | 100%              | 100%              | 100%              |
| LIBERTY MUTUAL INSURANCE                   | 55%                | 76%               | 79%               | 85%               |
| MAINE AUTOMOBILE DEALERS ASSOCIATION*      | 0%                 | 0%                | 0%                | 0%                |
| MAINE EMPLOYERS' MUTUAL INSURANCE          | 65%                | 83%               | 75%               | 90%               |
| MAINE HEALTHCARE ASSOCIATION               | 82%                | 93%               | 95%               | 95%               |
| MAINE MOTOR TRANSPORT ASSOCIATION          | 95%                | 95%               | 100%              | 95%               |
| MAINE MUNICIPAL ASSOCIATION                | 94%                | 93%               | 91%               | 96%               |
| MAINE SCHOOL MANAGEMENT ASSOCIATION        | 89%                | 96%               | 96%               | 97%               |
| MARKEL CORP GROUP*                         | 29%                | 75%               | 50%               | No filings        |
| MEADOWBROOK INSURANCE                      | 58%                | 100%              | 100%              | No filings        |
| MITSUI SUMITOMO INS CO OF AMERICA*         | 100%               | 100%              | 100%              | 100%              |
| NEXT LEVEL ADMINISTRATOR LLC*              | 50%                | 43%               | 0%                | No filings        |
| NORTH AMERICAN RISK SERVICES*              | 0%                 | No filings        | No filings        | No filings        |
| OLD REPUBLIC INSURANCE                     | 72%                | 73%               | 66%               | 88%               |
| PENNSYLVANIA MFG ASSN                      | 57%                | 63%               | 75%               | 75%               |
| PROTECTIVE INSURANCE                       | 33%                | 40%               | 40%               | 50%               |
| QBE INSURANCE GROUP                        | 37%                | 63%               | 63%               | 100%              |
| RISK ENTERPRISE MANAGEMENT*                | 0%                 | No filings        | No filings        | 0%                |
| RYDER SERVICES*                            | 33%                | No filings        | No filings        | No filings        |
| SAFETY NATIONAL CASUALTY CORP              | 65%                | 79%               | 82%               | 88%               |
| SAGAMORE INSURANCE*                        | 60%                | 67%               | 33%               | 100%              |
| SEDGWICK CLAIMS MANAGEMENT SERVICES        | 81%                | 92%               | 90%               | 92%               |
| SENTRY INSURANCE                           | 52%                | 67%               | 64%               | 78%               |
| SERVICE AMERICAN INDEMNITY                 | 47%                | 60%               | 50%               | 100%              |
| SOMPO JAPAN INSURANCE*                     | 67%                | 100%              | 100%              | No filings        |
| STARNET INSURANCE*                         | No filings         | 100%              | 0%                | No filings        |
| STARR INDEMNITY INSURANCE                  | 70%                | 72%               | 68%               | 92%               |
| STARSTONE NATIONAL INSURANCE               | 64%                | 43%               | 0%                | No filings        |
| STATE OF MAINE WORKERS' COMPENSATION TRUST | 85%                | 94%               | 77%               | 97%               |
| SYNERNET                                   | 95%                | 98%               | 88%               | 99%               |
| THE AMERICAN EQUITY UNDERWRITERS*          | 25%                | No filings        | No filings        | No filings        |
| TOKIO MARINE INSURANCE*                    | 0%                 | 0%                | 0%                | 0%                |
| TRAVELERS INSURANCE                        | 35%                | 79%               | 62%               | 86%               |
| TYSON FOODS INC*                           | 14%                | 100%              | 100%              | 100%              |
| UTICA MUTUAL INSURANCE*                    | 67%                | 100%              | 0%                | No filings        |