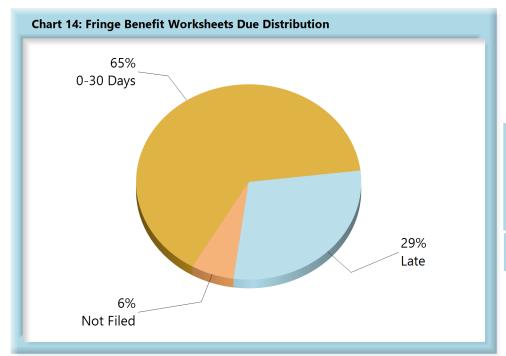

\*The percentages may not always add to 100% due to rounding

| Table 6: Fringe Worksheets Due |       |      |  |  |
|--------------------------------|-------|------|--|--|
| 0-30 Days                      | 6,098 | 65%  |  |  |
| Late                           | 2,732 | 29%  |  |  |
| Not Filed                      | 581   | 6%   |  |  |
| Total                          | 9,411 | 100% |  |  |