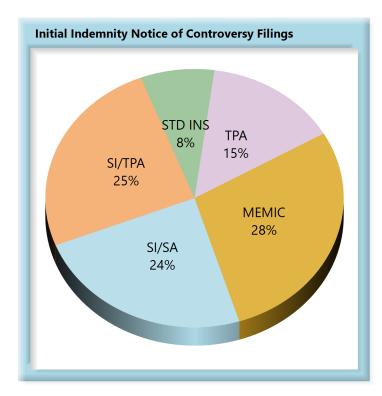

#### D. Initial Indemnity Notice of Controversy Filings

The Board's benchmark for initial indemnity Notice of Controversy (NOC) filings within 14 days is 90%.

• **Benchmark Exceeded.** Ninety-three percent (93%) of initial indemnity NOC filings were within 14 days.

#### INITIAL INDEMNITY NOTICE OF CONTROVERSY FILINGS

| Table 10: Received Within |       |      |  |  |
|---------------------------|-------|------|--|--|
| 0-14 Days                 | 2,959 | 93%  |  |  |
| 15-21 Days                | 113   | 4%   |  |  |
| 22-44 Days                | 82    | 3%   |  |  |
| 45+ Days                  | 39    | 1%   |  |  |
| ? Days                    | 1     | 0%   |  |  |
| Total                     | 3,194 | 100% |  |  |

<sup>\*</sup>The percentages may not always add to 100% due to rounding

| Table 11: Above vs Below Benchmark |    |      |  |
|------------------------------------|----|------|--|
| At/Above                           | 32 | 51%  |  |
| Below                              | 31 | 49%  |  |
| Total                              | 63 | 100% |  |

#### **Summary**

Notice of Controversy filings typically hover slightly above benchmark, with 2022 being no exception. Chart 12 shows the high compliance in this area.

As can be seen in Chart 11, although the benchmark is being exceeded, 49 percent of insurers are still below compliance.