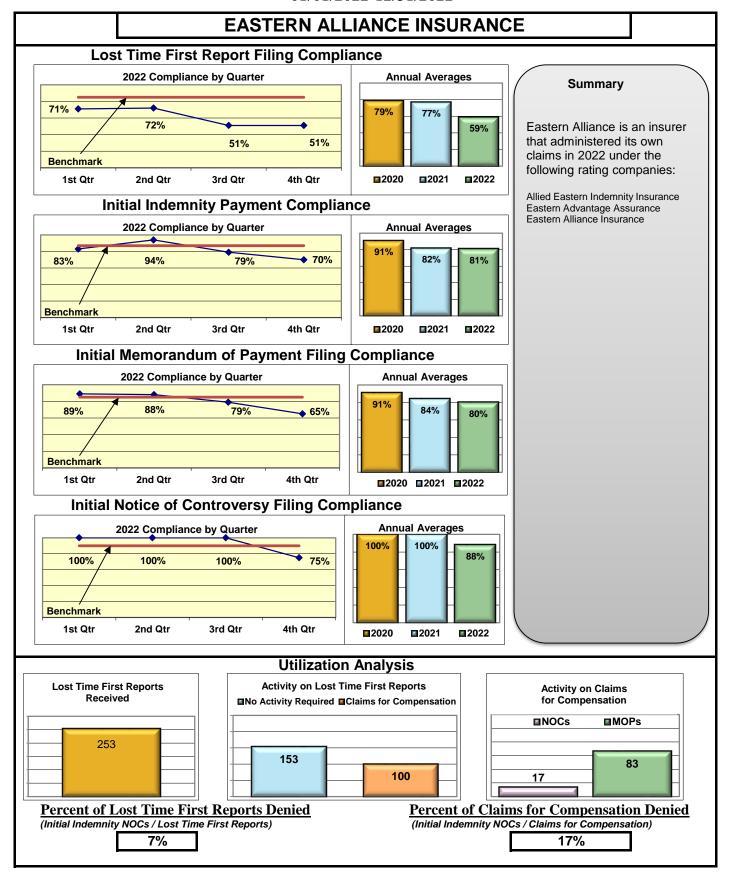

#### **ENTITY OVERVIEW**

| Insurance Group                     | FROI<br>Compliance<br>Benchmark:<br>85% | PAY<br>Compliance<br>Benchmark:<br>87% | MOP<br>Compliance<br>Benchmark:<br>85% | NOC<br>Compliance<br>Benchmark:<br>90% |
|-------------------------------------|-----------------------------------------|----------------------------------------|----------------------------------------|----------------------------------------|
| ACADIA INSURANCE                    | 77%                                     | 93%                                    | 92%                                    | 88%                                    |
| ACCIDENT FUND INSURANCE*            | 44%                                     | 0%                                     | 25%                                    | 100%                                   |
| ACUITY MUTUAL INSURANCE*            | 67%                                     | 100%                                   | 100%                                   | 100%                                   |
| AIG INSURANCE                       | 80%                                     | 89%                                    | 86%                                    | 94%                                    |
| AIM MUTUAL GROUP                    | 45%                                     | 87%                                    | 87%                                    | 100%                                   |
| AMERICAN FINANCIAL GROUP            | 75%                                     | 83%                                    | 67%                                    | 100%                                   |
| AMERISURE INSURANCE*                | 40%                                     | 100%                                   | 100%                                   |                                        |
|                                     |                                         |                                        |                                        | No filings                             |
| AMTRUST INSURANCE                   | 17%                                     | 78%                                    | 39%<br>76%                             | 55%<br>82%                             |
| ARCHINSURANCE                       | 62%                                     | 100%                                   | 100%                                   |                                        |
| ARGONAUT INS GROUP*                 | 50%                                     |                                        |                                        | No filings                             |
| BATH IRON WORKS                     | 92%                                     | 86%                                    | 98%                                    | 100%                                   |
| BERKLEY CASUALTY*                   | 67%                                     | 50%                                    | 0%                                     | No filings                             |
| BERKSHIRE HATHAWAY GROUP            | 20%                                     | 67%                                    | 0%                                     | No filings                             |
| BROADSPIRE SERVICES                 | 48%                                     | 72%                                    | 66%                                    | 83%                                    |
| CANNON COCHRAN MANAGEMENT SERVICES  | 70%                                     | 77%                                    | 67%                                    | 94%                                    |
| CAROLINA CASUALTY INS CO            | 68%                                     | 67%                                    | 56%                                    | 100%                                   |
| CHESTERFIELD SERVICES*              | 50%                                     | 100%                                   | 100%                                   | No filings                             |
| CHUBB INSURANCE                     | 71%                                     | 71%                                    | 70%                                    | 88%                                    |
| CHURCH MUTUAL INSURANCE*            | 25%                                     | 75%                                    | 50%                                    | No filings                             |
| CIANBRO CORPORATION*                | 100%                                    | 100%                                   | 100%                                   | No filings                             |
| CINCINNATI FINANCIAL GROUP*         | 54%                                     | 0%                                     | 0%                                     | 75%                                    |
| CNA INSURANCE                       | 38%                                     | 86%                                    | 90%                                    | 67%                                    |
| CONSTITUTION STATE SERVICES         | 31%                                     | 67%                                    | 62%                                    | 78%                                    |
| CONTINENTAL INDEMNITY*              | 100%                                    | 100%                                   | 100%                                   | No filings                             |
| CONTINENTAL WESTERN INSURANCE*      | 50%                                     | No filings                             | No filings                             | No filings                             |
| CORVEL ENTERPRISE COMP              | 51%                                     | 78%                                    | 66%                                    | 73%                                    |
| COTTINGHAM & BUTLER CLAIMS SERVICES | 76%                                     | 48%                                    | 35%                                    | 25%                                    |
| CREATIVE RISK SOLUTIONS*            | 0%                                      | 100%                                   | 67%                                    | No filings                             |
| CROSS INSURANCE                     | 94%                                     | 97%                                    | 95%                                    | 100%                                   |
| EASTERN ALLIANCE INSURANCE          | 59%                                     | 81%                                    | 80%                                    | 88%                                    |
| ELECTRIC INSURANCE                  | 78%                                     | 92%                                    | 75%                                    | 100%                                   |
| EMPLOYERS HOLDING GROUP*            | 8%                                      | 50%                                    | 50%                                    | 20%                                    |
| ESIS                                | 13%                                     | 26%                                    | 26%                                    | 57%                                    |
| EVEREST REINS HOLDINGS GROUP        | 70%                                     | 100%                                   | 100%                                   | 100%                                   |
| FAIRFAX FINANCIAL GROUP*            | 64%                                     | 50%                                    | 50%                                    | 86%                                    |
| FEDERATED MUTUAL INSURANCE          | 60%                                     | 80%                                    | 40%                                    | 50%                                    |
| FRANKENMUTH INSURANCE*              | 0%                                      | 100%                                   | 100%                                   | No filings                             |
| FUTURECOMP                          | 94%                                     | 96%                                    | 88%                                    | 97%                                    |
| GALLAGHER BASSETT SERVICES          | 72%                                     | 68%                                    | 67%                                    | 93%                                    |
| GREAT DIVIDE INSURANCE*             | 0%                                      | No filings                             | No filings                             | No filings                             |
| GUARD INSURANCE                     | 69%                                     | 83%                                    | 33%                                    | 50%                                    |