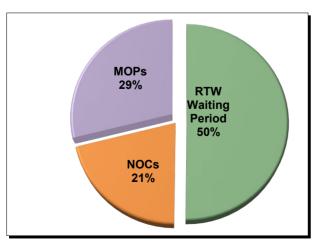

#### Summary

Of the 15,326 lost time First Report filings in 2022, 50% resulted in the employee returning to work within the waiting period. Also, 21% of all lost time First Reports and 42% of all claims for compensation were "denied" in 2022.

Chart 15 Distribution of Lost Time First Reports

Table 14 % of Lost Time First Reports Denied
(Initial Indemnity NOCs / Lost Time First Reports)

|      | •   |
|------|-----|
| 2022 | 21% |
| 2021 | 23% |
| 2020 | 23% |