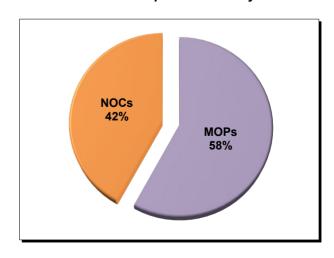

#### F. Utilization Analysis

Twenty-one percent (21%) of all lost time first reports were denied and forty-two percent (42%) of all claims for compensation were denied.

#### Summary

Of the 15,326 lost time First Report filings in 2022, 50% resulted in the employee returning to work within the waiting period. Also, 21% of all lost time First Reports and 42% of all claims for compensation were "denied" in 2022.

Table 15

% of Claims for Compensation Denied
(Initial Indemnity NOCs / Claims for Compensation)

| 2022 | 42% |
|------|-----|
| 2021 | 45% |
| 2020 | 43% |

Chart 16 Lost Time First Reports Analysis

**Chart 17 Claims for Compensation Analysis** 