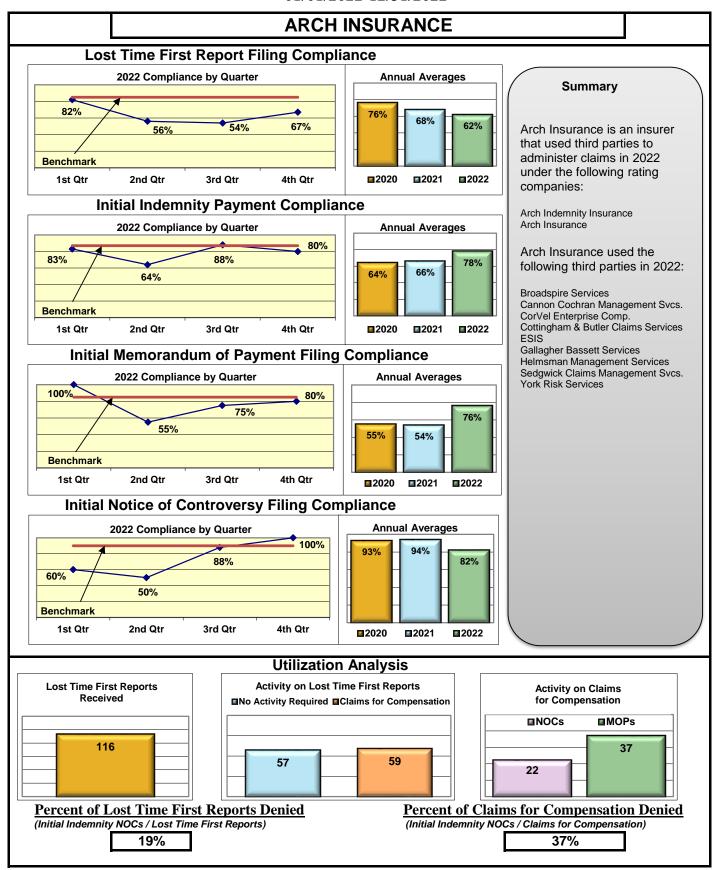

#### **ENTITY OVERVIEW**

| Insurance Group                     | FROI<br>Compliance<br>Benchmark:<br>85% | PAY<br>Compliance<br>Benchmark:<br>87% | MOP<br>Compliance<br>Benchmark:<br>85% | NOC<br>Compliance<br>Benchmark:<br>90% |
|-------------------------------------|-----------------------------------------|----------------------------------------|----------------------------------------|----------------------------------------|
| ACADIA INSURANCE                    | 77%                                     | 93%                                    | 92%                                    | 88%                                    |
| ACCIDENT FUND INSURANCE*            | 44%                                     | 0%                                     | 25%                                    | 100%                                   |
| ACUITY MUTUAL INSURANCE*            | 67%                                     | 100%                                   | 100%                                   | 100%                                   |
| AIG INSURANCE                       | 80%                                     | 89%                                    | 86%                                    | 94%                                    |
| AIM MUTUAL GROUP                    | 45%                                     | 87%                                    | 87%                                    | 100%                                   |
| AMERICAN FINANCIAL GROUP            | 75%                                     | 83%                                    | 67%                                    | 100%                                   |
| AMERISURE INSURANCE*                | 40%                                     | 100%                                   | 100%                                   |                                        |
|                                     |                                         |                                        |                                        | No filings                             |
| AMTRUST INSURANCE                   | 17%                                     | 78%                                    | 39%<br>76%                             | 55%<br>82%                             |
| ARCHINSURANCE                       | 62%                                     | 100%                                   | 100%                                   |                                        |
| ARGONAUT INS GROUP*                 | 50%                                     |                                        |                                        | No filings                             |
| BATH IRON WORKS                     | 92%                                     | 86%                                    | 98%                                    | 100%                                   |
| BERKLEY CASUALTY*                   | 67%                                     | 50%                                    | 0%                                     | No filings                             |
| BERKSHIRE HATHAWAY GROUP            | 20%                                     | 67%                                    | 0%                                     | No filings                             |
| BROADSPIRE SERVICES                 | 48%                                     | 72%                                    | 66%                                    | 83%                                    |
| CANNON COCHRAN MANAGEMENT SERVICES  | 70%                                     | 77%                                    | 67%                                    | 94%                                    |
| CAROLINA CASUALTY INS CO            | 68%                                     | 67%                                    | 56%                                    | 100%                                   |
| CHESTERFIELD SERVICES*              | 50%                                     | 100%                                   | 100%                                   | No filings                             |
| CHUBB INSURANCE                     | 71%                                     | 71%                                    | 70%                                    | 88%                                    |
| CHURCH MUTUAL INSURANCE*            | 25%                                     | 75%                                    | 50%                                    | No filings                             |
| CIANBRO CORPORATION*                | 100%                                    | 100%                                   | 100%                                   | No filings                             |
| CINCINNATI FINANCIAL GROUP*         | 54%                                     | 0%                                     | 0%                                     | 75%                                    |
| CNA INSURANCE                       | 38%                                     | 86%                                    | 90%                                    | 67%                                    |
| CONSTITUTION STATE SERVICES         | 31%                                     | 67%                                    | 62%                                    | 78%                                    |
| CONTINENTAL INDEMNITY*              | 100%                                    | 100%                                   | 100%                                   | No filings                             |
| CONTINENTAL WESTERN INSURANCE*      | 50%                                     | No filings                             | No filings                             | No filings                             |
| CORVEL ENTERPRISE COMP              | 51%                                     | 78%                                    | 66%                                    | 73%                                    |
| COTTINGHAM & BUTLER CLAIMS SERVICES | 76%                                     | 48%                                    | 35%                                    | 25%                                    |
| CREATIVE RISK SOLUTIONS*            | 0%                                      | 100%                                   | 67%                                    | No filings                             |
| CROSS INSURANCE                     | 94%                                     | 97%                                    | 95%                                    | 100%                                   |
| EASTERN ALLIANCE INSURANCE          | 59%                                     | 81%                                    | 80%                                    | 88%                                    |
| ELECTRIC INSURANCE                  | 78%                                     | 92%                                    | 75%                                    | 100%                                   |
| EMPLOYERS HOLDING GROUP*            | 8%                                      | 50%                                    | 50%                                    | 20%                                    |
| ESIS                                | 13%                                     | 26%                                    | 26%                                    | 57%                                    |
| EVEREST REINS HOLDINGS GROUP        | 70%                                     | 100%                                   | 100%                                   | 100%                                   |
| FAIRFAX FINANCIAL GROUP*            | 64%                                     | 50%                                    | 50%                                    | 86%                                    |
| FEDERATED MUTUAL INSURANCE          | 60%                                     | 80%                                    | 40%                                    | 50%                                    |
| FRANKENMUTH INSURANCE*              | 0%                                      | 100%                                   | 100%                                   | No filings                             |
| FUTURECOMP                          | 94%                                     | 96%                                    | 88%                                    | 97%                                    |
| GALLAGHER BASSETT SERVICES          | 72%                                     | 68%                                    | 67%                                    | 93%                                    |
| GREAT DIVIDE INSURANCE*             | 0%                                      | No filings                             | No filings                             | No filings                             |
| GUARD INSURANCE                     | 69%                                     | 83%                                    | 33%                                    | 50%                                    |