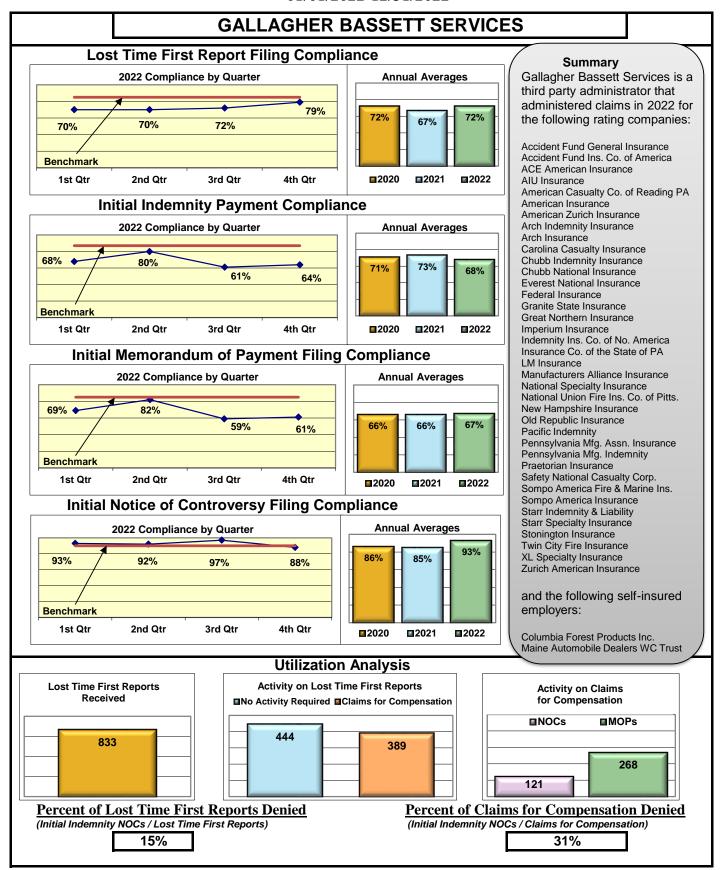

#### **ENTITY OVERVIEW**

| Insurance Group                     | FROI<br>Compliance<br>Benchmark:<br>85% | PAY<br>Compliance<br>Benchmark:<br>87% | MOP<br>Compliance<br>Benchmark:<br>85% | NOC<br>Compliance<br>Benchmark:<br>90% |
|-------------------------------------|-----------------------------------------|----------------------------------------|----------------------------------------|----------------------------------------|
| ACADIA INSURANCE                    | 77%                                     | 93%                                    | 92%                                    | 88%                                    |
| ACCIDENT FUND INSURANCE*            | 44%                                     | 0%                                     | 25%                                    | 100%                                   |
| ACUITY MUTUAL INSURANCE*            | 67%                                     | 100%                                   | 100%                                   | 100%                                   |
| AIG INSURANCE                       | 80%                                     | 89%                                    | 86%                                    | 94%                                    |
| AIM MUTUAL GROUP                    | 45%                                     | 87%                                    | 87%                                    | 100%                                   |
| AMERICAN FINANCIAL GROUP            | 75%                                     | 83%                                    | 67%                                    | 100%                                   |
| AMERISURE INSURANCE*                | 40%                                     | 100%                                   | 100%                                   |                                        |
|                                     |                                         |                                        |                                        | No filings                             |
| AMTRUST INSURANCE                   | 17%                                     | 78%                                    | 39%<br>76%                             | 55%<br>82%                             |
| ARCHINSURANCE                       | 62%                                     | 100%                                   | 100%                                   |                                        |
| ARGONAUT INS GROUP*                 | 50%                                     |                                        |                                        | No filings                             |
| BATH IRON WORKS                     | 92%                                     | 86%                                    | 98%                                    | 100%                                   |
| BERKLEY CASUALTY*                   | 67%                                     | 50%                                    | 0%                                     | No filings                             |
| BERKSHIRE HATHAWAY GROUP            | 20%                                     | 67%                                    | 0%                                     | No filings                             |
| BROADSPIRE SERVICES                 | 48%                                     | 72%                                    | 66%                                    | 83%                                    |
| CANNON COCHRAN MANAGEMENT SERVICES  | 70%                                     | 77%                                    | 67%                                    | 94%                                    |
| CAROLINA CASUALTY INS CO            | 68%                                     | 67%                                    | 56%                                    | 100%                                   |
| CHESTERFIELD SERVICES*              | 50%                                     | 100%                                   | 100%                                   | No filings                             |
| CHUBB INSURANCE                     | 71%                                     | 71%                                    | 70%                                    | 88%                                    |
| CHURCH MUTUAL INSURANCE*            | 25%                                     | 75%                                    | 50%                                    | No filings                             |
| CIANBRO CORPORATION*                | 100%                                    | 100%                                   | 100%                                   | No filings                             |
| CINCINNATI FINANCIAL GROUP*         | 54%                                     | 0%                                     | 0%                                     | 75%                                    |
| CNA INSURANCE                       | 38%                                     | 86%                                    | 90%                                    | 67%                                    |
| CONSTITUTION STATE SERVICES         | 31%                                     | 67%                                    | 62%                                    | 78%                                    |
| CONTINENTAL INDEMNITY*              | 100%                                    | 100%                                   | 100%                                   | No filings                             |
| CONTINENTAL WESTERN INSURANCE*      | 50%                                     | No filings                             | No filings                             | No filings                             |
| CORVEL ENTERPRISE COMP              | 51%                                     | 78%                                    | 66%                                    | 73%                                    |
| COTTINGHAM & BUTLER CLAIMS SERVICES | 76%                                     | 48%                                    | 35%                                    | 25%                                    |
| CREATIVE RISK SOLUTIONS*            | 0%                                      | 100%                                   | 67%                                    | No filings                             |
| CROSS INSURANCE                     | 94%                                     | 97%                                    | 95%                                    | 100%                                   |
| EASTERN ALLIANCE INSURANCE          | 59%                                     | 81%                                    | 80%                                    | 88%                                    |
| ELECTRIC INSURANCE                  | 78%                                     | 92%                                    | 75%                                    | 100%                                   |
| EMPLOYERS HOLDING GROUP*            | 8%                                      | 50%                                    | 50%                                    | 20%                                    |
| ESIS                                | 13%                                     | 26%                                    | 26%                                    | 57%                                    |
| EVEREST REINS HOLDINGS GROUP        | 70%                                     | 100%                                   | 100%                                   | 100%                                   |
| FAIRFAX FINANCIAL GROUP*            | 64%                                     | 50%                                    | 50%                                    | 86%                                    |
| FEDERATED MUTUAL INSURANCE          | 60%                                     | 80%                                    | 40%                                    | 50%                                    |
| FRANKENMUTH INSURANCE*              | 0%                                      | 100%                                   | 100%                                   | No filings                             |
| FUTURECOMP                          | 94%                                     | 96%                                    | 88%                                    | 97%                                    |
| GALLAGHER BASSETT SERVICES          | 72%                                     | 68%                                    | 67%                                    | 93%                                    |
| GREAT DIVIDE INSURANCE*             | 0%                                      | No filings                             | No filings                             | No filings                             |
| GUARD INSURANCE                     | 69%                                     | 83%                                    | 33%                                    | 50%                                    |