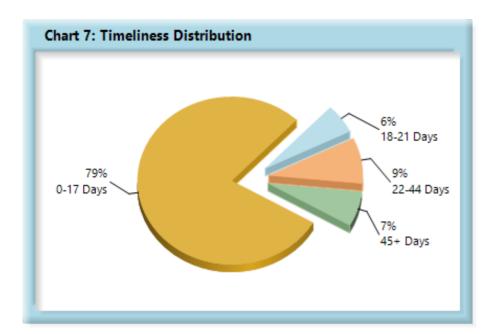

#### C. Initial Memorandum of Payment Filings

The Board's benchmark for initial Memorandum of Payment (MOP) filings within 17 days is 85%.

• Benchmark Not Met. Seventy-nine percent (79%) of initial MOP filings were within 17 days.

#### INITIAL MEMORANDUM OF PAYMENT FILINGS

| Table 8: Received Within |       |      |  |  |
|--------------------------|-------|------|--|--|
| 0-17 Days                | 3,470 | 79%  |  |  |
| 18-21 Days               | 248   | 6%   |  |  |
| 22-44 Days               | 389   | 9%   |  |  |
| 45+ Days                 | 299   | 7%   |  |  |
| ? Days                   | 0     | 0%   |  |  |
| Total                    | 4,406 | 100% |  |  |