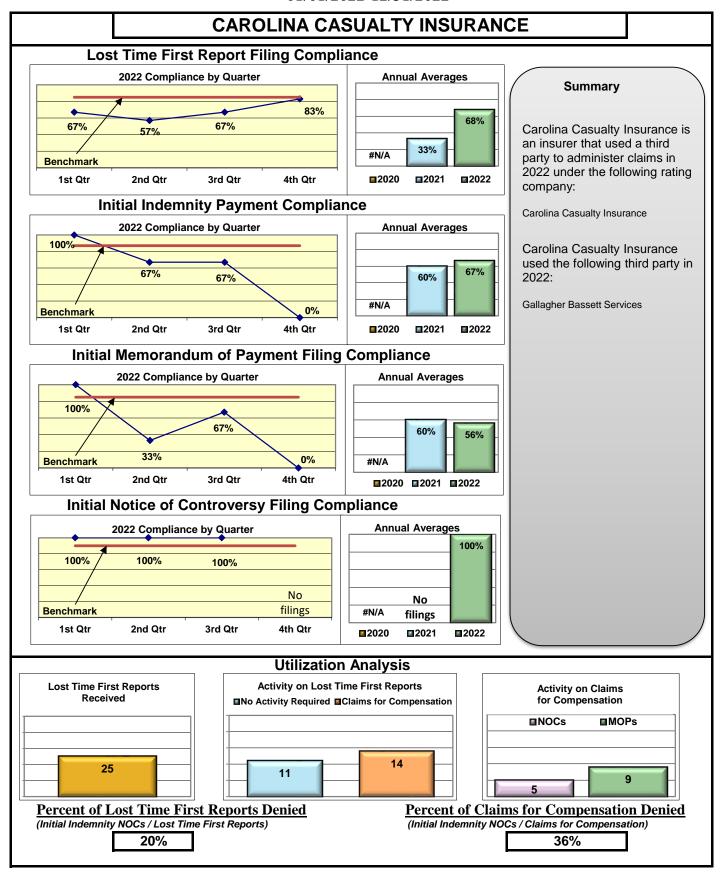

<sup>▲</sup> Indicates benchmark met or exceeded

<sup>▼</sup> Indicates benchmark not met

## Lost Time FROI and Initial Indemnity Payments Annual

| Insurance Company                                | Total Lost Time<br>FROIs Filed | Lost Time FROIs<br>Filed Timely | Compliance<br>Percentage | Total Initial<br>Indemnity<br>Payments Made | Initial Indemnity<br>Payments Made<br>Timely | Complian<br>Percenta |          |
|--------------------------------------------------|--------------------------------|---------------------------------|--------------------------|---------------------------------------------|----------------------------------------------|----------------------|----------|
| ARGONAUT INS GROUP                               | FROIs Filed                    | Timely FROIs                    | Compliance               | Payments Made                               | Timely Payments                              | Complian             | ıce      |
| CA020 ARGONAUT INSURANCE                         | 2                              | 1                               | 50%                      | 2                                           | 2                                            | 100%                 |          |
| Total                                            | 2                              | 1                               | 50% ▼                    | 2                                           | 2                                            | 100%                 | <b>A</b> |
| ARGONAUT INS GROUP Group Total                   | 2                              | 1                               | 50% ▼                    | 2                                           | 2                                            | 100%                 | •        |
| BATH IRON WORKS                                  | FROIs Filed                    | Timely FROIs                    | Compliance               | Payments Made                               | Timely Payments                              | Complian             | ıce      |
| CA036 BATH IRON WORKS                            | 61                             | 56                              | 92%                      | 42                                          | 36                                           | 86%                  |          |
| Total                                            | 61                             | 56                              | 92%                      | 42                                          | 36                                           | 86%                  | •        |
| BATH IRON WORKS Group Total                      | 61                             | 56                              | 92% 🔺                    | 42                                          | 36                                           | 86%                  | •        |
| BERKLEY CASUALTY                                 | FROIs Filed                    | Timely FROIs                    | Compliance               | Payments Made                               | Timely Payments                              | Complian             | ıce      |
| CA485 BERKLEY CASUALTY                           | 3                              | 2                               | 67%                      | 4                                           | 2                                            | 50%                  |          |
| Total                                            | 3                              | 2                               | 67%                      | 4                                           | 2                                            | 50%                  | ▼        |
| BERKLEY CASUALTY Group Total                     | 3                              | 2                               | 67%                      | 4                                           | 2                                            | 50%                  | ▼        |
| BERKSHIRE HATHAWAY GROUP                         | FROIs Filed                    | Timely FROIs                    | Compliance               | Payments Made                               | Timely Payments                              | Complian             | ıce      |
| CA037 BERKSHIRE HATHAWAY DIRECT INSURANCE        | 1                              | 0                               | 0%                       | No Filings                                  | No Filings                                   | No Filings           |          |
| CA114 BERKSHIRE HATHAWAY HOMESTATE INSURANCE     | 6                              | 1                               | 17%                      | 6                                           | 5                                            | 83%                  |          |
| CA474 NATIONAL LIABILITY AND FIRE INSURANCE      | 1                              | 1                               | 100%                     | 2                                           | 1                                            | 50%                  |          |
| Total                                            | 8                              | 2                               | 25%                      | 8                                           | 6                                            | 75%                  | •        |
| BERKSHIRE HATHAWAY GROUP TPA Administered Claims |                                |                                 |                          |                                             |                                              |                      |          |
| CA190 GALLAGHER BASSETT SERVICES                 | 2                              | 0                               | 0%                       | 1                                           | 0                                            | 0%                   |          |
| TPA Total                                        | 2                              | 0                               | 0% ▼                     | 1                                           | 0                                            | 0%                   | •        |
| BERKSHIRE HATHAWAY GROUP Group Total             | 10                             | 2                               | 20%                      | 9                                           | 6                                            | 67%                  | ▼        |
| BROADSPIRE SERVICES                              | FROIs Filed                    | Timely FROIs                    | Compliance               | Payments Made                               | Timely Payments                              | Complian             | ıce      |
| CA040 BROADSPIRE SERVICES                        | 126                            | 61                              | 48%                      | 50                                          | 36                                           | 72%                  |          |
| Total                                            | 126                            | 61                              | 48% ▼                    | 50                                          | 36                                           | 72%                  | •        |
| BROADSPIRE SERVICES Group Total                  | 126                            | 61                              | 48% 🔻                    | 50                                          | 36                                           | 72%                  | •        |
| CANNON COCHRAN MANAGEMENT SERVICES               | FROIs Filed                    | Timely FROIs                    | Compliance               | Payments Made                               | Timely Payments                              | Complian             | ıce      |
| CA070 CANNON COCHRAN MANAGEMENT SERVICES         | 188                            | 131                             | 70%                      | 78                                          | 60                                           | 77%                  |          |
| Total                                            | 188                            | 131                             | 70%                      | 78                                          | 60                                           | 77%                  | ▼        |
| CANNON COCHRAN MANAGEMENT SERVICES Group Total   | 188                            | 131                             | 70%                      | 78                                          | 60                                           | 77%                  | _        |