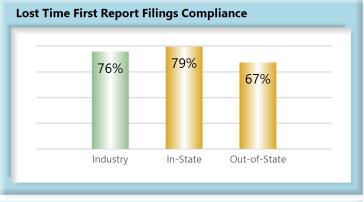

#### A. Lost Time First Report Filings

The Board's benchmark for lost time first report (FROI) filings within 7 days is 85%.

• Benchmark Not Met. Seventy-six percent (76%) of lost time FROI filings were within 7 days.

### **In-State vs. Out-of-State Comparisons**

As can be seen in the charts below, In-State insurers out-perform their Out-of-State counterparts in all four benchmarks. In-State insurers also make up roughly two-thirds of all filings.