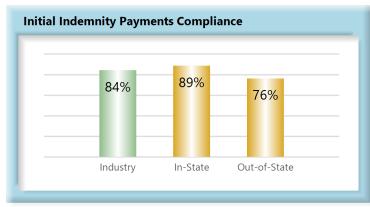

#### **B.** Initial Indemnity Payments

The Board's benchmark for initial indemnity payments within 14 days is 87%.

• **Benchmark Not Met.** Eighty-four percent (84%) of initial indemnity payments were within 14 days.

### **In-State vs. Out-of-State Comparisons**

As can be seen in the charts below, In-State insurers out-perform their Out-of-State counterparts in all four benchmarks. In-State insurers also make up roughly two-thirds of all filings.