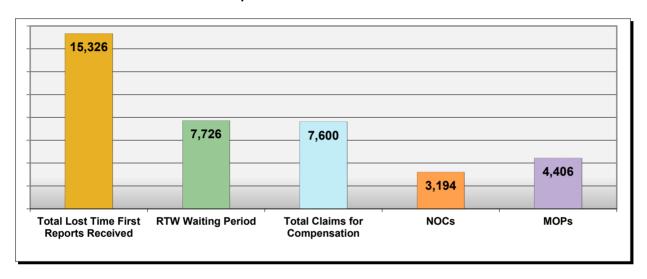

#### LOST TIME FIRST REPORT OF INJURY FILINGS

| Table 4: Received Within |        |      |  |  |
|--------------------------|--------|------|--|--|
| 0-7 Days                 | 11,590 | 76%  |  |  |
| 8-14 Days                | 1,961  | 13%  |  |  |
| 15-29 Days               | 940    | 6%   |  |  |
| 30+ Days                 | 835    | 5%   |  |  |
| ? Days                   | 0      | 0%   |  |  |
| Total                    | 15,326 | 100% |  |  |

#### **Summary**

The Board received 15,326 lost time first reports in the calendar year 2022. This represents 522 fewer reports than in 2021.

Over the past few years, compliance has dropped below the benchmark of 85 percent into the 70's, with this year becoming the lowest at 76 percent.

#### INITIAL MEMORANDUM OF PAYMENT FILINGS

| Table 8: Received Within |       |      |  |  |
|--------------------------|-------|------|--|--|
| 0-17 Days                | 3,470 | 79%  |  |  |
| 18-21 Days               | 248   | 6%   |  |  |
| 22-44 Days               | 389   | 9%   |  |  |
| 45+ Days                 | 299   | 7%   |  |  |
| ? Days                   | 0     | 0%   |  |  |
| Total                    | 4,406 | 100% |  |  |

#### INITIAL INDEMNITY NOTICE OF CONTROVERSY FILINGS

| Table 10: Received Within |       |      |  |  |
|---------------------------|-------|------|--|--|
| 0-14 Days                 | 2,959 | 93%  |  |  |
| 15-21 Days                | 113   | 4%   |  |  |
| 22-44 Days                | 82    | 3%   |  |  |
| 45+ Days                  | 39    | 1%   |  |  |
| ? Days                    | 1     | 0%   |  |  |
| Total                     | 3,194 | 100% |  |  |

#### Summary

Of the 15,326 lost time First Report filings in 2022, 50% resulted in the employee returning to work within the waiting period. Also, 21% of all lost time First Reports and 42% of all claims for compensation were "denied" in 2022.