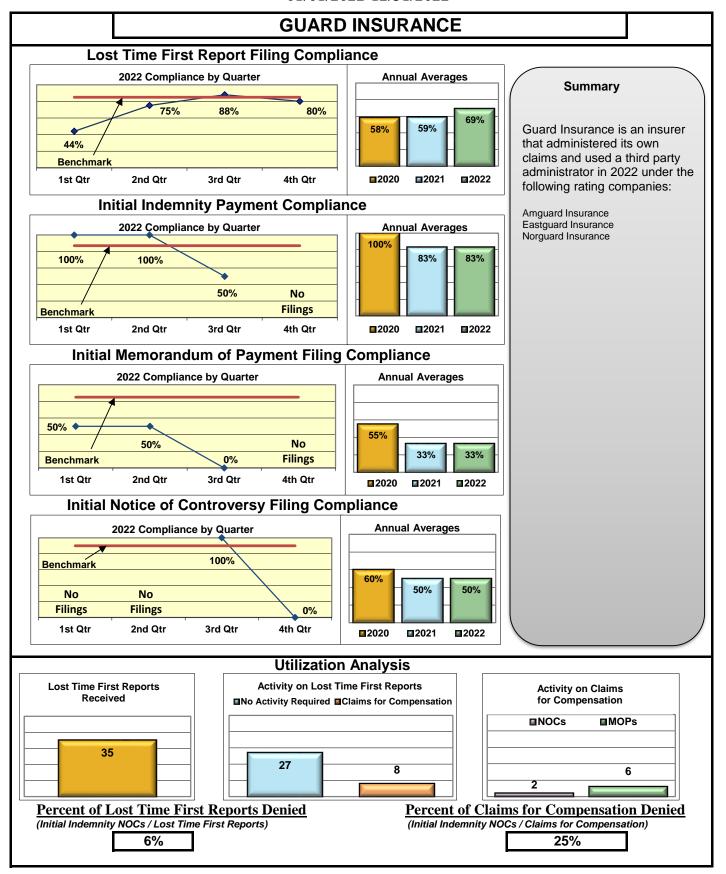

#### **ENTITY OVERVIEW**

| Insurance Group                     | FROI<br>Compliance<br>Benchmark:<br>85% | PAY<br>Compliance<br>Benchmark:<br>87% | MOP<br>Compliance<br>Benchmark:<br>85% | NOC<br>Compliance<br>Benchmark:<br>90% |
|-------------------------------------|-----------------------------------------|----------------------------------------|----------------------------------------|----------------------------------------|
| ACADIA INSURANCE                    | 77%                                     | 93%                                    | 92%                                    | 88%                                    |
| ACCIDENT FUND INSURANCE*            | 44%                                     | 0%                                     | 25%                                    | 100%                                   |
| ACUITY MUTUAL INSURANCE*            | 67%                                     | 100%                                   | 100%                                   | 100%                                   |
| AIG INSURANCE                       | 80%                                     | 89%                                    | 86%                                    | 94%                                    |
| AIM MUTUAL GROUP                    | 45%                                     | 87%                                    | 87%                                    | 100%                                   |
| AMERICAN FINANCIAL GROUP            | 75%                                     | 83%                                    | 67%                                    | 100%                                   |
| AMERISURE INSURANCE*                | 40%                                     | 100%                                   | 100%                                   |                                        |
|                                     |                                         |                                        |                                        | No filings                             |
| AMTRUST INSURANCE                   | 17%                                     | 78%                                    | 39%<br>76%                             | 55%<br>82%                             |
| ARCHINSURANCE                       | 62%                                     | 100%                                   | 100%                                   |                                        |
| ARGONAUT INS GROUP*                 | 50%                                     |                                        |                                        | No filings                             |
| BATH IRON WORKS                     | 92%                                     | 86%                                    | 98%                                    | 100%                                   |
| BERKLEY CASUALTY*                   | 67%                                     | 50%                                    | 0%                                     | No filings                             |
| BERKSHIRE HATHAWAY GROUP            | 20%                                     | 67%                                    | 0%                                     | No filings                             |
| BROADSPIRE SERVICES                 | 48%                                     | 72%                                    | 66%                                    | 83%                                    |
| CANNON COCHRAN MANAGEMENT SERVICES  | 70%                                     | 77%                                    | 67%                                    | 94%                                    |
| CAROLINA CASUALTY INS CO            | 68%                                     | 67%                                    | 56%                                    | 100%                                   |
| CHESTERFIELD SERVICES*              | 50%                                     | 100%                                   | 100%                                   | No filings                             |
| CHUBB INSURANCE                     | 71%                                     | 71%                                    | 70%                                    | 88%                                    |
| CHURCH MUTUAL INSURANCE*            | 25%                                     | 75%                                    | 50%                                    | No filings                             |
| CIANBRO CORPORATION*                | 100%                                    | 100%                                   | 100%                                   | No filings                             |
| CINCINNATI FINANCIAL GROUP*         | 54%                                     | 0%                                     | 0%                                     | 75%                                    |
| CNA INSURANCE                       | 38%                                     | 86%                                    | 90%                                    | 67%                                    |
| CONSTITUTION STATE SERVICES         | 31%                                     | 67%                                    | 62%                                    | 78%                                    |
| CONTINENTAL INDEMNITY*              | 100%                                    | 100%                                   | 100%                                   | No filings                             |
| CONTINENTAL WESTERN INSURANCE*      | 50%                                     | No filings                             | No filings                             | No filings                             |
| CORVEL ENTERPRISE COMP              | 51%                                     | 78%                                    | 66%                                    | 73%                                    |
| COTTINGHAM & BUTLER CLAIMS SERVICES | 76%                                     | 48%                                    | 35%                                    | 25%                                    |
| CREATIVE RISK SOLUTIONS*            | 0%                                      | 100%                                   | 67%                                    | No filings                             |
| CROSS INSURANCE                     | 94%                                     | 97%                                    | 95%                                    | 100%                                   |
| EASTERN ALLIANCE INSURANCE          | 59%                                     | 81%                                    | 80%                                    | 88%                                    |
| ELECTRIC INSURANCE                  | 78%                                     | 92%                                    | 75%                                    | 100%                                   |
| EMPLOYERS HOLDING GROUP*            | 8%                                      | 50%                                    | 50%                                    | 20%                                    |
| ESIS                                | 13%                                     | 26%                                    | 26%                                    | 57%                                    |
| EVEREST REINS HOLDINGS GROUP        | 70%                                     | 100%                                   | 100%                                   | 100%                                   |
| FAIRFAX FINANCIAL GROUP*            | 64%                                     | 50%                                    | 50%                                    | 86%                                    |
| FEDERATED MUTUAL INSURANCE          | 60%                                     | 80%                                    | 40%                                    | 50%                                    |
| FRANKENMUTH INSURANCE*              | 0%                                      | 100%                                   | 100%                                   | No filings                             |
| FUTURECOMP                          | 94%                                     | 96%                                    | 88%                                    | 97%                                    |
| GALLAGHER BASSETT SERVICES          | 72%                                     | 68%                                    | 67%                                    | 93%                                    |
| GREAT DIVIDE INSURANCE*             | 0%                                      | No filings                             | No filings                             | No filings                             |
| GUARD INSURANCE                     | 69%                                     | 83%                                    | 33%                                    | 50%                                    |