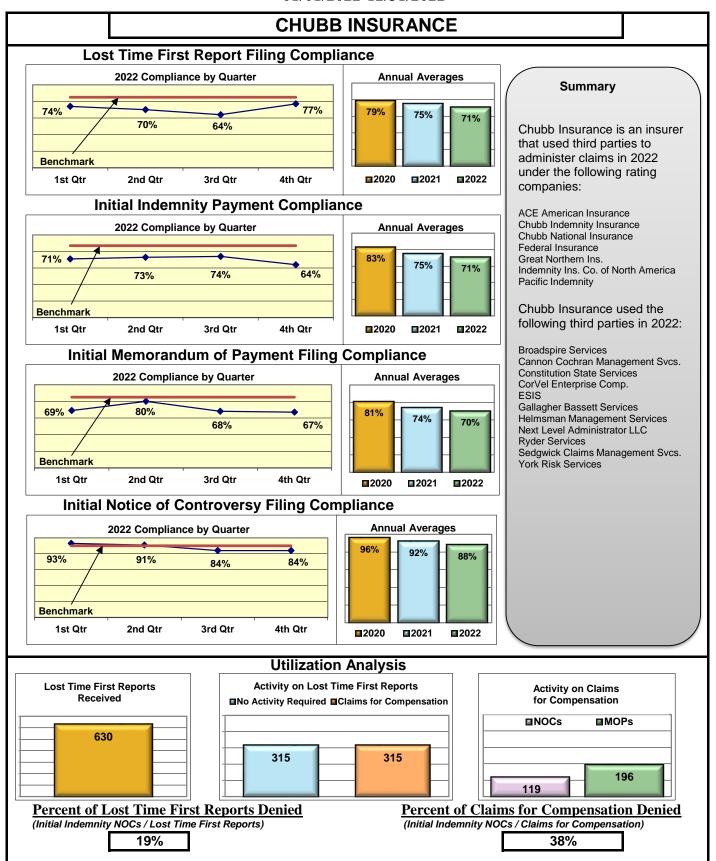

<sup>▲</sup> Indicates benchmark met or exceeded

<sup>▼</sup> Indicates benchmark not met

## Lost Time FROI and Initial Indemnity Payments Annual

| Insurance Company                                | Total Lost Time<br>FROIs Filed | Lost Time FROIs<br>Filed Timely | Compliance<br>Percentage | Total Initial<br>Indemnity<br>Payments Made | Initial Indemnity<br>Payments Made<br>Timely | Complian<br>Percenta |          |
|--------------------------------------------------|--------------------------------|---------------------------------|--------------------------|---------------------------------------------|----------------------------------------------|----------------------|----------|
| ARGONAUT INS GROUP                               | FROIs Filed                    | Timely FROIs                    | Compliance               | Payments Made                               | Timely Payments                              | Complian             | ıce      |
| CA020 ARGONAUT INSURANCE                         | 2                              | 1                               | 50%                      | 2                                           | 2                                            | 100%                 |          |
| Total                                            | 2                              | 1                               | 50% ▼                    | 2                                           | 2                                            | 100%                 | <b>A</b> |
| ARGONAUT INS GROUP Group Total                   | 2                              | 1                               | 50% ▼                    | 2                                           | 2                                            | 100%                 | •        |
| BATH IRON WORKS                                  | FROIs Filed                    | Timely FROIs                    | Compliance               | Payments Made                               | Timely Payments                              | Complian             | ıce      |
| CA036 BATH IRON WORKS                            | 61                             | 56                              | 92%                      | 42                                          | 36                                           | 86%                  |          |
| Total                                            | 61                             | 56                              | 92%                      | 42                                          | 36                                           | 86%                  | •        |
| BATH IRON WORKS Group Total                      | 61                             | 56                              | 92% 🔺                    | 42                                          | 36                                           | 86%                  | •        |
| BERKLEY CASUALTY                                 | FROIs Filed                    | Timely FROIs                    | Compliance               | Payments Made                               | Timely Payments                              | Complian             | ıce      |
| CA485 BERKLEY CASUALTY                           | 3                              | 2                               | 67%                      | 4                                           | 2                                            | 50%                  |          |
| Total                                            | 3                              | 2                               | 67%                      | 4                                           | 2                                            | 50%                  | ▼        |
| BERKLEY CASUALTY Group Total                     | 3                              | 2                               | 67%                      | 4                                           | 2                                            | 50%                  | ▼        |
| BERKSHIRE HATHAWAY GROUP                         | FROIs Filed                    | Timely FROIs                    | Compliance               | Payments Made                               | Timely Payments                              | Complian             | ıce      |
| CA037 BERKSHIRE HATHAWAY DIRECT INSURANCE        | 1                              | 0                               | 0%                       | No Filings                                  | No Filings                                   | No Filings           |          |
| CA114 BERKSHIRE HATHAWAY HOMESTATE INSURANCE     | 6                              | 1                               | 17%                      | 6                                           | 5                                            | 83%                  |          |
| CA474 NATIONAL LIABILITY AND FIRE INSURANCE      | 1                              | 1                               | 100%                     | 2                                           | 1                                            | 50%                  |          |
| Total                                            | 8                              | 2                               | 25%                      | 8                                           | 6                                            | 75%                  | •        |
| BERKSHIRE HATHAWAY GROUP TPA Administered Claims |                                |                                 |                          |                                             |                                              |                      |          |
| CA190 GALLAGHER BASSETT SERVICES                 | 2                              | 0                               | 0%                       | 1                                           | 0                                            | 0%                   |          |
| TPA Total                                        | 2                              | 0                               | 0% ▼                     | 1                                           | 0                                            | 0%                   | •        |
| BERKSHIRE HATHAWAY GROUP Group Total             | 10                             | 2                               | 20%                      | 9                                           | 6                                            | 67%                  | ▼        |
| BROADSPIRE SERVICES                              | FROIs Filed                    | Timely FROIs                    | Compliance               | Payments Made                               | Timely Payments                              | Complian             | ıce      |
| CA040 BROADSPIRE SERVICES                        | 126                            | 61                              | 48%                      | 50                                          | 36                                           | 72%                  |          |
| Total                                            | 126                            | 61                              | 48% ▼                    | 50                                          | 36                                           | 72%                  | •        |
| BROADSPIRE SERVICES Group Total                  | 126                            | 61                              | 48% 🔻                    | 50                                          | 36                                           | 72%                  | •        |
| CANNON COCHRAN MANAGEMENT SERVICES               | FROIs Filed                    | Timely FROIs                    | Compliance               | Payments Made                               | Timely Payments                              | Complian             | ıce      |
| CA070 CANNON COCHRAN MANAGEMENT SERVICES         | 188                            | 131                             | 70%                      | 78                                          | 60                                           | 77%                  |          |
| Total                                            | 188                            | 131                             | 70%                      | 78                                          | 60                                           | 77%                  | ▼        |
| CANNON COCHRAN MANAGEMENT SERVICES Group Total   | 188                            | 131                             | 70%                      | 78                                          | 60                                           | 77%                  | _        |