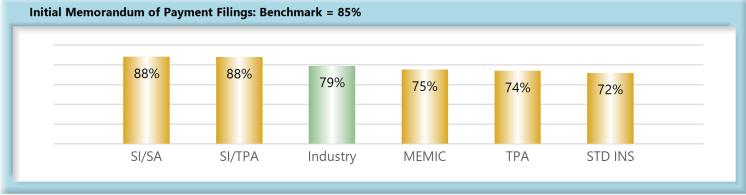

#### C. Initial Memorandum of Payment Filings

The Board's benchmark for initial Memorandum of Payment (MOP) filings within 17 days is 85%.

• Benchmark Not Met. Seventy-nine percent (79%) of initial MOP filings were within 17 days.

#### D. Initial Memorandum of Payment Filings

• Compliance with the Initial Memorandum of Payment filing obligation exists when the MOP is received within 17 days of the employer's notice or knowledge of incapacity.

#### INITIAL MEMORANDUM OF PAYMENT FILINGS

| Table 8: Received Within |       |      |  |  |
|--------------------------|-------|------|--|--|
| 0-17 Days                | 3,470 | 79%  |  |  |
| 18-21 Days               | 248   | 6%   |  |  |
| 22-44 Days               | 389   | 9%   |  |  |
| 45+ Days                 | 299   | 7%   |  |  |
| ? Days                   | 0     | 0%   |  |  |
| Total                    | 4,406 | 100% |  |  |

\*The percentages may not always add to 100% due to rounding

| Table 9: Above vs Below Benchmark |    |      |  |
|-----------------------------------|----|------|--|
| At/Above                          | 28 | 35%  |  |
| Below                             | 51 | 65%  |  |
| Total                             | 79 | 100% |  |

#### **Summary**

After compliance fell significantly below the benchmark, the Board initiated a process to assess penalties if a Memorandum of Payment is filed late. Compliance with this benchmark increased significantly by fourth quarter of 2022 to 83 percent. Although compliance is still below the benchmark of 85 percent in 2022, the results are encouraging.

Even though overall compliance has increased 65 percent of insurers are still below benchmark, indicating there is still more work to be done.

The timely filing of a Memorandum of Payment is important because it allows the Board to ensure that payments to injured workers are timely and accurate.