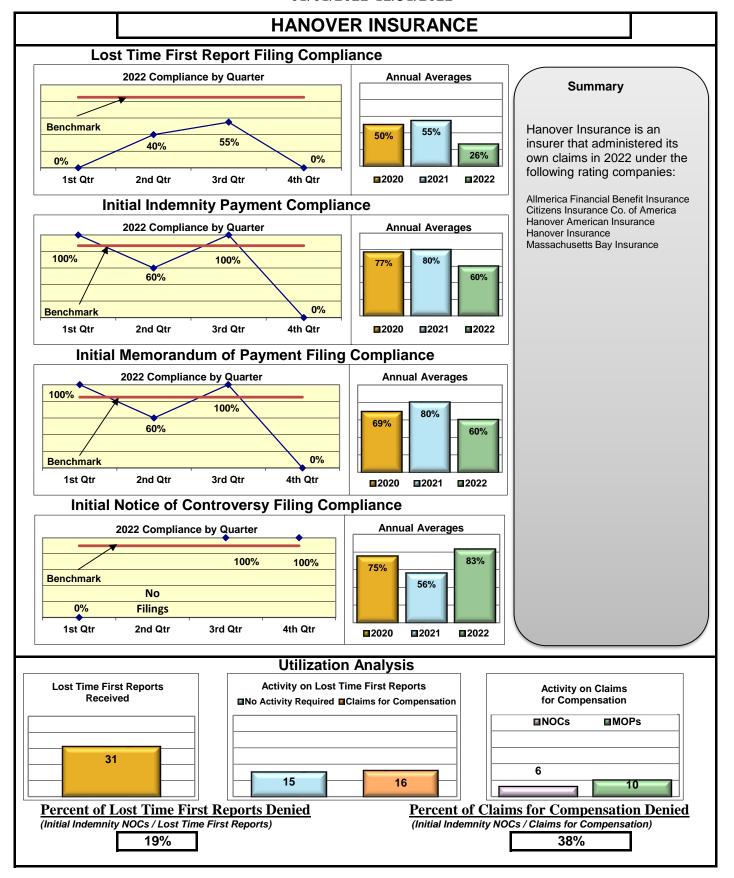

#### **ENTITY OVERVIEW**

| Incompany Consum                           | FROI<br>Compliance | PAY<br>Compliance | MOP<br>Compliance | NOC<br>Compliance |
|--------------------------------------------|--------------------|-------------------|-------------------|-------------------|
| Insurance Group                            | Benchmark:<br>85%  | Benchmark:<br>87% | Benchmark:<br>85% | Benchmark: 90%    |
|                                            |                    |                   |                   |                   |
| HANNAFORD BROTHERS                         | 73%                | 82%               | 79%               | 88%               |
| HANOVER INSURANCE                          | 26%                | 60%               | 60%               | 83%               |
| HARTFORD INSURANCE                         | 67%                | 83%               | 76%               | 86%               |
| HELMSMAN MANAGEMENT SERVICES               | 70%                | 72%               | 61%               | 92%               |
| HOUSTON INT INS GROUP*                     | 86%                | 100%              | 100%              | 100%              |
| LIBERTY MUTUAL INSURANCE                   | 55%                | 76%               | 79%               | 85%               |
| MAINE AUTOMOBILE DEALERS ASSOCIATION*      | 0%                 | 0%                | 0%                | 0%                |
| MAINE EMPLOYERS' MUTUAL INSURANCE          | 65%                | 83%               | 75%               | 90%               |
| MAINE HEALTHCARE ASSOCIATION               | 82%                | 93%               | 95%               | 95%               |
| MAINE MOTOR TRANSPORT ASSOCIATION          | 95%                | 95%               | 100%              | 95%               |
| MAINE MUNICIPAL ASSOCIATION                | 94%                | 93%               | 91%               | 96%               |
| MAINE SCHOOL MANAGEMENT ASSOCIATION        | 89%                | 96%               | 96%               | 97%               |
| MARKEL CORP GROUP*                         | 29%                | 75%               | 50%               | No filings        |
| MEADOWBROOK INSURANCE                      | 58%                | 100%              | 100%              | No filings        |
| MITSUI SUMITOMO INS CO OF AMERICA*         | 100%               | 100%              | 100%              | 100%              |
| NEXT LEVEL ADMINISTRATOR LLC*              | 50%                | 43%               | 0%                | No filings        |
| NORTH AMERICAN RISK SERVICES*              | 0%                 | No filings        | No filings        | No filings        |
| OLD REPUBLIC INSURANCE                     | 72%                | 73%               | 66%               | 88%               |
| PENNSYLVANIA MFG ASSN                      | 57%                | 63%               | 75%               | 75%               |
| PROTECTIVE INSURANCE                       | 33%                | 40%               | 40%               | 50%               |
| QBE INSURANCE GROUP                        | 37%                | 63%               | 63%               | 100%              |
| RISK ENTERPRISE MANAGEMENT*                | 0%                 | No filings        | No filings        | 0%                |
| RYDER SERVICES*                            | 33%                | No filings        | No filings        | No filings        |
| SAFETY NATIONAL CASUALTY CORP              | 65%                | 79%               | 82%               | 88%               |
| SAGAMORE INSURANCE*                        | 60%                | 67%               | 33%               | 100%              |
| SEDGWICK CLAIMS MANAGEMENT SERVICES        | 81%                | 92%               | 90%               | 92%               |
| SENTRY INSURANCE                           | 52%                | 67%               | 64%               | 78%               |
| SERVICE AMERICAN INDEMNITY                 | 47%                | 60%               | 50%               | 100%              |
| SOMPO JAPAN INSURANCE*                     | 67%                | 100%              | 100%              | No filings        |
| STARNET INSURANCE*                         | No filings         | 100%              | 0%                | No filings        |
| STARR INDEMNITY INSURANCE                  | 70%                | 72%               | 68%               | 92%               |
| STARSTONE NATIONAL INSURANCE               | 64%                | 43%               | 0%                | No filings        |
| STATE OF MAINE WORKERS' COMPENSATION TRUST | 85%                | 94%               | 77%               | 97%               |
| SYNERNET                                   | 95%                | 98%               | 88%               | 99%               |
| THE AMERICAN EQUITY UNDERWRITERS*          | 25%                | No filings        | No filings        | No filings        |
| TOKIO MARINE INSURANCE*                    | 0%                 | 0%                | 0%                | 0%                |
| TRAVELERS INSURANCE                        | 35%                | 79%               | 62%               | 86%               |
| TYSON FOODS INC*                           | 14%                | 100%              | 100%              | 100%              |
| UTICA MUTUAL INSURANCE*                    | 67%                | 100%              | 0%                | No filings        |