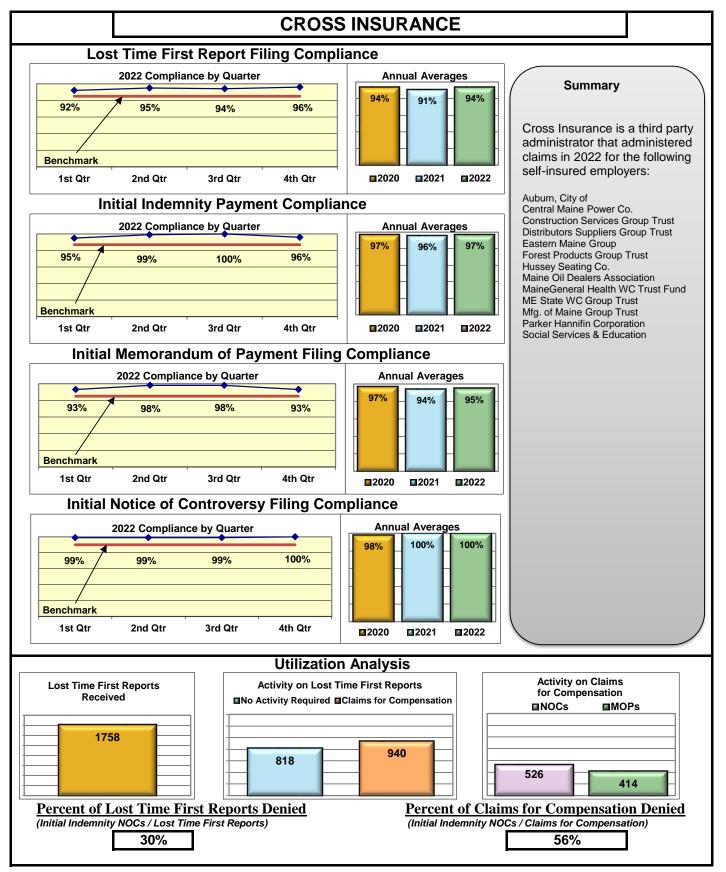

| Insurers/TPAs   |     |     |     |      |  |  |  |
|-----------------|-----|-----|-----|------|--|--|--|
| Cross Insurance | 94% | 97% | 95% | 100% |  |  |  |
| FutureComp      | 94% | 96% | 88% | 97%  |  |  |  |
| Synernet        | 95% | 98% | 88% | 99%  |  |  |  |

#### **ENTITY OVERVIEW**

| Insurance Group                     | FROI<br>Compliance<br>Benchmark:<br>85% | PAY<br>Compliance<br>Benchmark:<br>87% | MOP<br>Compliance<br>Benchmark:<br>85% | NOC<br>Compliance<br>Benchmark:<br>90% |
|-------------------------------------|-----------------------------------------|----------------------------------------|----------------------------------------|----------------------------------------|
| ACADIA INSURANCE                    | 77%                                     | 93%                                    | 92%                                    | 88%                                    |
| ACCIDENT FUND INSURANCE*            | 44%                                     | 0%                                     | 25%                                    | 100%                                   |
| ACUITY MUTUAL INSURANCE*            | 67%                                     | 100%                                   | 100%                                   | 100%                                   |
| AIG INSURANCE                       | 80%                                     | 89%                                    | 86%                                    | 94%                                    |
| AIM MUTUAL GROUP                    | 45%                                     | 87%                                    | 87%                                    | 100%                                   |
| AMERICAN FINANCIAL GROUP            | 75%                                     | 83%                                    | 67%                                    | 100%                                   |
| AMERISURE INSURANCE*                | 40%                                     | 100%                                   | 100%                                   |                                        |
|                                     |                                         |                                        |                                        | No filings                             |
| AMTRUST INSURANCE                   | 17%                                     | 78%                                    | 39%<br>76%                             | 55%<br>82%                             |
| ARCHINSURANCE                       | 62%                                     | 100%                                   | 100%                                   |                                        |
| ARGONAUT INS GROUP*                 | 50%                                     |                                        |                                        | No filings                             |
| BATH IRON WORKS                     | 92%                                     | 86%                                    | 98%                                    | 100%                                   |
| BERKLEY CASUALTY*                   | 67%                                     | 50%                                    | 0%                                     | No filings                             |
| BERKSHIRE HATHAWAY GROUP            | 20%                                     | 67%                                    | 0%                                     | No filings                             |
| BROADSPIRE SERVICES                 | 48%                                     | 72%                                    | 66%                                    | 83%                                    |
| CANNON COCHRAN MANAGEMENT SERVICES  | 70%                                     | 77%                                    | 67%                                    | 94%                                    |
| CAROLINA CASUALTY INS CO            | 68%                                     | 67%                                    | 56%                                    | 100%                                   |
| CHESTERFIELD SERVICES*              | 50%                                     | 100%                                   | 100%                                   | No filings                             |
| CHUBB INSURANCE                     | 71%                                     | 71%                                    | 70%                                    | 88%                                    |
| CHURCH MUTUAL INSURANCE*            | 25%                                     | 75%                                    | 50%                                    | No filings                             |
| CIANBRO CORPORATION*                | 100%                                    | 100%                                   | 100%                                   | No filings                             |
| CINCINNATI FINANCIAL GROUP*         | 54%                                     | 0%                                     | 0%                                     | 75%                                    |
| CNA INSURANCE                       | 38%                                     | 86%                                    | 90%                                    | 67%                                    |
| CONSTITUTION STATE SERVICES         | 31%                                     | 67%                                    | 62%                                    | 78%                                    |
| CONTINENTAL INDEMNITY*              | 100%                                    | 100%                                   | 100%                                   | No filings                             |
| CONTINENTAL WESTERN INSURANCE*      | 50%                                     | No filings                             | No filings                             | No filings                             |
| CORVEL ENTERPRISE COMP              | 51%                                     | 78%                                    | 66%                                    | 73%                                    |
| COTTINGHAM & BUTLER CLAIMS SERVICES | 76%                                     | 48%                                    | 35%                                    | 25%                                    |
| CREATIVE RISK SOLUTIONS*            | 0%                                      | 100%                                   | 67%                                    | No filings                             |
| CROSS INSURANCE                     | 94%                                     | 97%                                    | 95%                                    | 100%                                   |
| EASTERN ALLIANCE INSURANCE          | 59%                                     | 81%                                    | 80%                                    | 88%                                    |
| ELECTRIC INSURANCE                  | 78%                                     | 92%                                    | 75%                                    | 100%                                   |
| EMPLOYERS HOLDING GROUP*            | 8%                                      | 50%                                    | 50%                                    | 20%                                    |
| ESIS                                | 13%                                     | 26%                                    | 26%                                    | 57%                                    |
| EVEREST REINS HOLDINGS GROUP        | 70%                                     | 100%                                   | 100%                                   | 100%                                   |
| FAIRFAX FINANCIAL GROUP*            | 64%                                     | 50%                                    | 50%                                    | 86%                                    |
| FEDERATED MUTUAL INSURANCE          | 60%                                     | 80%                                    | 40%                                    | 50%                                    |
| FRANKENMUTH INSURANCE*              | 0%                                      | 100%                                   | 100%                                   | No filings                             |
| FUTURECOMP                          | 94%                                     | 96%                                    | 88%                                    | 97%                                    |
| GALLAGHER BASSETT SERVICES          | 72%                                     | 68%                                    | 67%                                    | 93%                                    |
| GREAT DIVIDE INSURANCE*             | 0%                                      | No filings                             | No filings                             | No filings                             |
| GUARD INSURANCE                     | 69%                                     | 83%                                    | 33%                                    | 50%                                    |