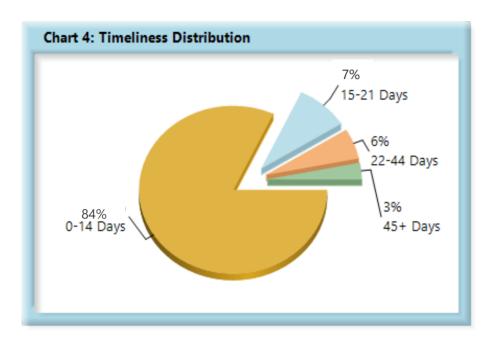

#### INITIAL MEMORANDUM OF PAYMENT FILINGS

| Table 8: Received Within |       |      |  |  |
|--------------------------|-------|------|--|--|
| 0-17 Days                | 3,470 | 79%  |  |  |
| 18-21 Days               | 248   | 6%   |  |  |
| 22-44 Days               | 389   | 9%   |  |  |
| 45+ Days                 | 299   | 7%   |  |  |
| ? Days                   | 0     | 0%   |  |  |
| Total                    | 4,406 | 100% |  |  |

\*The percentages may not always add to 100% due to rounding

| Table 9: Above vs Below Benchmark |    |      |  |
|-----------------------------------|----|------|--|
| At/Above                          | 28 | 35%  |  |
| Below                             | 51 | 65%  |  |
| Total                             | 79 | 100% |  |

#### **Summary**

After compliance fell significantly below the benchmark, the Board initiated a process to assess penalties if a Memorandum of Payment is filed late. Compliance with this benchmark increased significantly by fourth quarter of 2022 to 83 percent. Although compliance is still below the benchmark of 85 percent in 2022, the results are encouraging.

Even though overall compliance has increased 65 percent of insurers are still below benchmark, indicating there is still more work to be done.

The timely filing of a Memorandum of Payment is important because it allows the Board to ensure that payments to injured workers are timely and accurate.