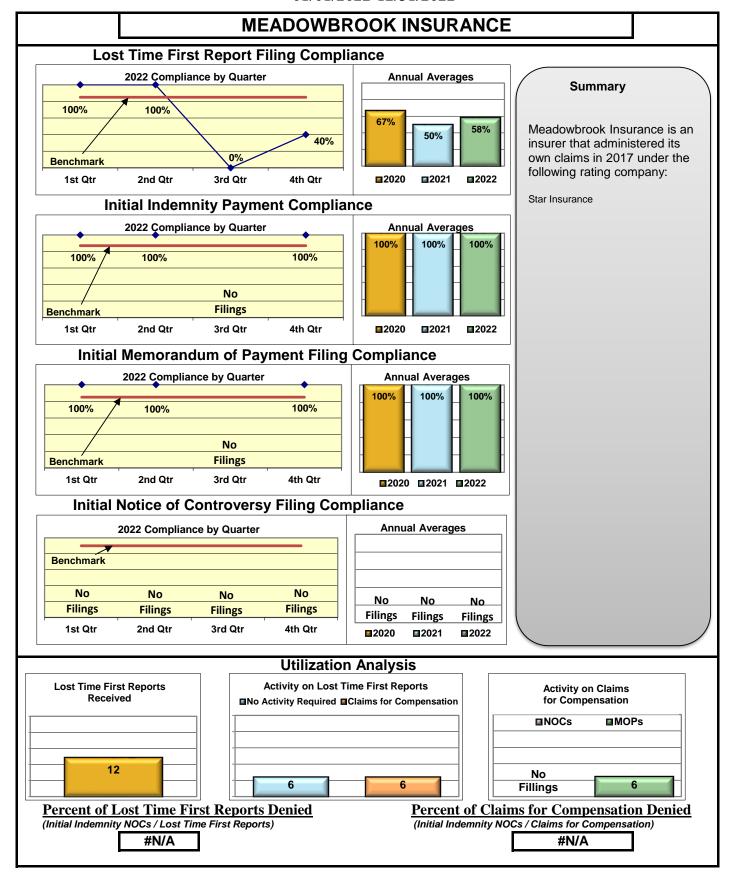

#### **ENTITY OVERVIEW**

| Incompany Consum                           | FROI<br>Compliance | PAY<br>Compliance | MOP<br>Compliance | NOC<br>Compliance |
|--------------------------------------------|--------------------|-------------------|-------------------|-------------------|
| Insurance Group                            | Benchmark:<br>85%  | Benchmark:<br>87% | Benchmark:<br>85% | Benchmark: 90%    |
|                                            |                    |                   |                   |                   |
| HANNAFORD BROTHERS                         | 73%                | 82%               | 79%               | 88%               |
| HANOVER INSURANCE                          | 26%                | 60%               | 60%               | 83%               |
| HARTFORD INSURANCE                         | 67%                | 83%               | 76%               | 86%               |
| HELMSMAN MANAGEMENT SERVICES               | 70%                | 72%               | 61%               | 92%               |
| HOUSTON INT INS GROUP*                     | 86%                | 100%              | 100%              | 100%              |
| LIBERTY MUTUAL INSURANCE                   | 55%                | 76%               | 79%               | 85%               |
| MAINE AUTOMOBILE DEALERS ASSOCIATION*      | 0%                 | 0%                | 0%                | 0%                |
| MAINE EMPLOYERS' MUTUAL INSURANCE          | 65%                | 83%               | 75%               | 90%               |
| MAINE HEALTHCARE ASSOCIATION               | 82%                | 93%               | 95%               | 95%               |
| MAINE MOTOR TRANSPORT ASSOCIATION          | 95%                | 95%               | 100%              | 95%               |
| MAINE MUNICIPAL ASSOCIATION                | 94%                | 93%               | 91%               | 96%               |
| MAINE SCHOOL MANAGEMENT ASSOCIATION        | 89%                | 96%               | 96%               | 97%               |
| MARKEL CORP GROUP*                         | 29%                | 75%               | 50%               | No filings        |
| MEADOWBROOK INSURANCE                      | 58%                | 100%              | 100%              | No filings        |
| MITSUI SUMITOMO INS CO OF AMERICA*         | 100%               | 100%              | 100%              | 100%              |
| NEXT LEVEL ADMINISTRATOR LLC*              | 50%                | 43%               | 0%                | No filings        |
| NORTH AMERICAN RISK SERVICES*              | 0%                 | No filings        | No filings        | No filings        |
| OLD REPUBLIC INSURANCE                     | 72%                | 73%               | 66%               | 88%               |
| PENNSYLVANIA MFG ASSN                      | 57%                | 63%               | 75%               | 75%               |
| PROTECTIVE INSURANCE                       | 33%                | 40%               | 40%               | 50%               |
| QBE INSURANCE GROUP                        | 37%                | 63%               | 63%               | 100%              |
| RISK ENTERPRISE MANAGEMENT*                | 0%                 | No filings        | No filings        | 0%                |
| RYDER SERVICES*                            | 33%                | No filings        | No filings        | No filings        |
| SAFETY NATIONAL CASUALTY CORP              | 65%                | 79%               | 82%               | 88%               |
| SAGAMORE INSURANCE*                        | 60%                | 67%               | 33%               | 100%              |
| SEDGWICK CLAIMS MANAGEMENT SERVICES        | 81%                | 92%               | 90%               | 92%               |
| SENTRY INSURANCE                           | 52%                | 67%               | 64%               | 78%               |
| SERVICE AMERICAN INDEMNITY                 | 47%                | 60%               | 50%               | 100%              |
| SOMPO JAPAN INSURANCE*                     | 67%                | 100%              | 100%              | No filings        |
| STARNET INSURANCE*                         | No filings         | 100%              | 0%                | No filings        |
| STARR INDEMNITY INSURANCE                  | 70%                | 72%               | 68%               | 92%               |
| STARSTONE NATIONAL INSURANCE               | 64%                | 43%               | 0%                | No filings        |
| STATE OF MAINE WORKERS' COMPENSATION TRUST | 85%                | 94%               | 77%               | 97%               |
| SYNERNET                                   | 95%                | 98%               | 88%               | 99%               |
| THE AMERICAN EQUITY UNDERWRITERS*          | 25%                | No filings        | No filings        | No filings        |
| TOKIO MARINE INSURANCE*                    | 0%                 | 0%                | 0%                | 0%                |
| TRAVELERS INSURANCE                        | 35%                | 79%               | 62%               | 86%               |
| TYSON FOODS INC*                           | 14%                | 100%              | 100%              | 100%              |
| UTICA MUTUAL INSURANCE*                    | 67%                | 100%              | 0%                | No filings        |