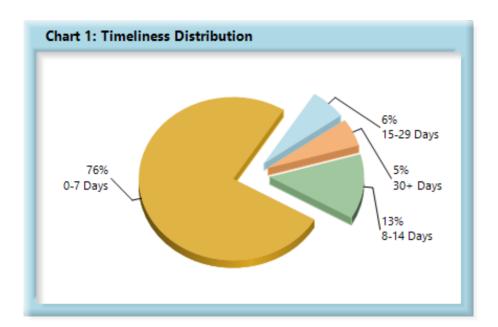

#### LOST TIME FIRST REPORT OF INJURY FILINGS

| Table 4: Received Within |        |      |  |  |
|--------------------------|--------|------|--|--|
| 0-7 Days                 | 11,590 | 76%  |  |  |
| 8-14 Days                | 1,961  | 13%  |  |  |
| 15-29 Days               | 940    | 6%   |  |  |
| 30+ Days                 | 835    | 5%   |  |  |
| ? Days                   | 0      | 0%   |  |  |
| Total                    | 15,326 | 100% |  |  |

<sup>\*</sup>The percentages may not always add to 100% due to rounding

| Table 5: Above vs Below Benchmark |    |      |  |
|-----------------------------------|----|------|--|
| At/Above                          | 15 | 18%  |  |
| Below                             | 70 | 82%  |  |
| Total                             | 85 | 100% |  |

#### **Summary**

The Board received 15,326 lost time first reports in the calendar year 2022. This represents 522 fewer reports than in 2021.

Over the past few years, compliance has dropped below the benchmark of 85 percent into the 70's, with this year becoming the lowest at 76 percent.