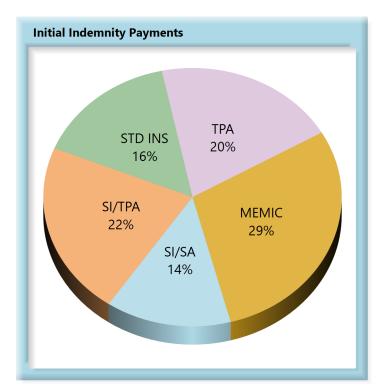

#### **B.** Initial Indemnity Payments

The Board's benchmark for initial indemnity payments within 14 days is 87%.

• **Benchmark Not Met.** Eighty-four percent (84%) of initial indemnity payments were within 14 days.

#### INITIAL INDEMNITY PAYMENTS

<sup>\*</sup>The percentages may not always add to 100% due to rounding

| <b>Table 7: Above vs Below Benchmark</b> |    |      |  |
|------------------------------------------|----|------|--|
| At/Above                                 | 30 | 38%  |  |
| Below                                    | 49 | 62%  |  |
| Total                                    | 79 | 100% |  |

#### **Summary**

Timely indemnity payments are very important to injured workers. Although compliance is below benchmark by 3 percent, a good majority of injured workers are receiving payments in a reasonable timeframe, as can be seen in Table 6.

Even though a majority of injured workers are receiving payments in a reasonable timeframe, only 38 percent of insurers are at or above compliance. Monitoring is identifying solutions to improve compliance of the 62 percent not meeting the obligation to make timely indemnity payments.