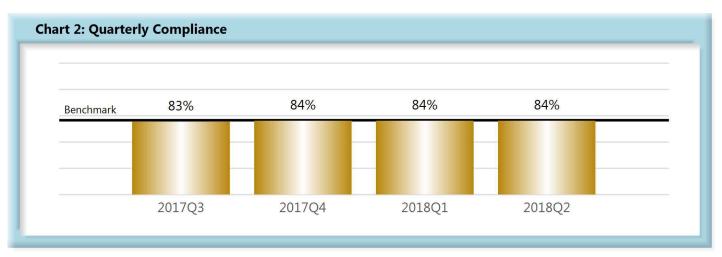

|       | Number of Days | Benchmark | 3Q16 | 4Q16 | 1Q17 | 2Q17 | 3Q17 | 4Q17 | 1Q18 | 2Q18 |
|-------|----------------|-----------|------|------|------|------|------|------|------|------|
| FROIs | 7              | 85%       | 81%  | 82%  | 84%  | 85%  | 83%  | 84%  | 84%  | 84%  |
| PAYs  | 14             | 87%       | 90%  | 89%  | 90%  | 89%  | 91%  | 90%  | 88%  | 89%  |
| MOPs  | 17             | 85%       | 90%  | 88%  | 89%  | 88%  | 90%  | 89%  | 86%  | 88%  |
| NOCs  | 14             | 90%       | 91%  | 93%  | 92%  | 95%  | 93%  | 93%  | 94%  | 95%  |