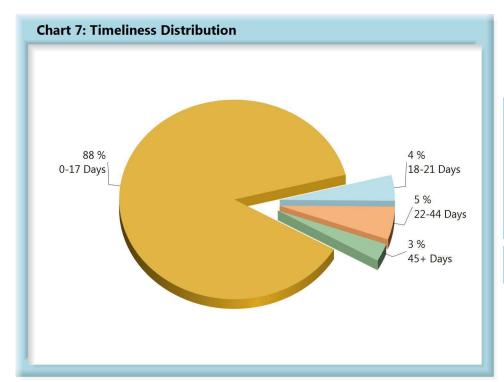

### **INITIAL MEMORANDUM OF PAYMENT FILINGS**

| Table 3: Received Within |     |      |  |  |  |  |
|--------------------------|-----|------|--|--|--|--|
| 0-17 Days                | 739 | 88%  |  |  |  |  |
| 18-21 Days               | 35  | 4%   |  |  |  |  |
| 22-44 Days               | 45  | 5%   |  |  |  |  |
| 45+ Days                 | 24  | 3%   |  |  |  |  |
| ? Days                   | 1   | 0%   |  |  |  |  |
| Total                    | 844 | 100% |  |  |  |  |