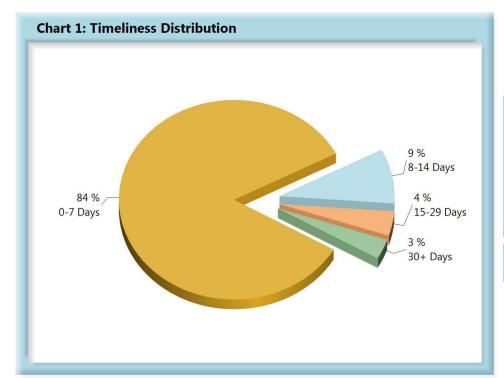

#### LOST TIME FIRST REPORT OF INJURY FILINGS

| Table 1: Received Within |       |      |  |  |  |  |  |
|--------------------------|-------|------|--|--|--|--|--|
| 0-7 Days                 | 2,799 | 84%  |  |  |  |  |  |
| 8-14 Days                | 295   | 9%   |  |  |  |  |  |
| 15-29 Days               | 132   | 4%   |  |  |  |  |  |
| 30+ Days                 | 107   | 3%   |  |  |  |  |  |
| ? Days                   | 0     | 0%   |  |  |  |  |  |
| Total                    | 3,333 | 100% |  |  |  |  |  |

\*The percentages may not always add to 100% due to rounding