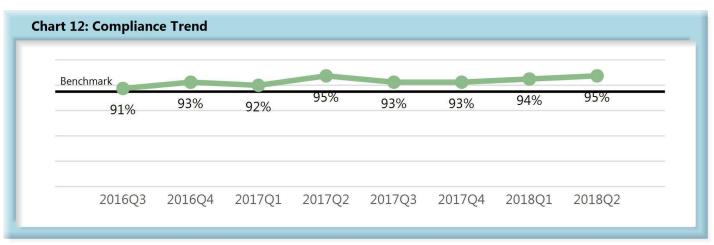

### **INITIAL INDEMNITY NOTICE OF CONTROVERSY FILINGS**

| Table 4: Received Within |     |      |  |  |  |  |
|--------------------------|-----|------|--|--|--|--|
| 0-14 Days                | 620 | 95%  |  |  |  |  |
| 15-21 Days               | 17  | 3%   |  |  |  |  |
| 22-44 Days               | 11  | 2%   |  |  |  |  |
| 45+ Days                 | 7   | 1%   |  |  |  |  |
| ? Days                   | 1   | 0%   |  |  |  |  |
| Total                    | 656 | 100% |  |  |  |  |

#### E. Initial Indemnity Notice of Controversy (NOC) Filings

 Compliance with this benchmark exists when the NOC is filed (accepted EDI transaction, with or without errors) within 14 days after the employer receives notice or knowledge of the incapacity or death. Measurement excludes filings submitted with full denial reason codes 3A-3H (No Coverage).