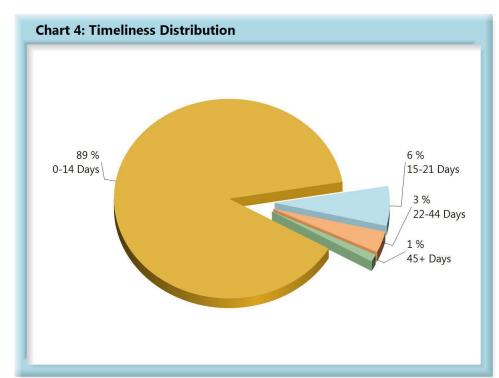

#### LOST TIME FIRST REPORT OF INJURY FILINGS

| Table 1: Received Within |       |      |  |  |  |  |  |
|--------------------------|-------|------|--|--|--|--|--|
| 0-7 Days                 | 2,799 | 84%  |  |  |  |  |  |
| 8-14 Days                | 295   | 9%   |  |  |  |  |  |
| 15-29 Days               | 132   | 4%   |  |  |  |  |  |
| 30+ Days                 | 107   | 3%   |  |  |  |  |  |
| ? Days                   | 0     | 0%   |  |  |  |  |  |
| Total                    | 3,333 | 100% |  |  |  |  |  |

\*The percentages may not always add to 100% due to rounding