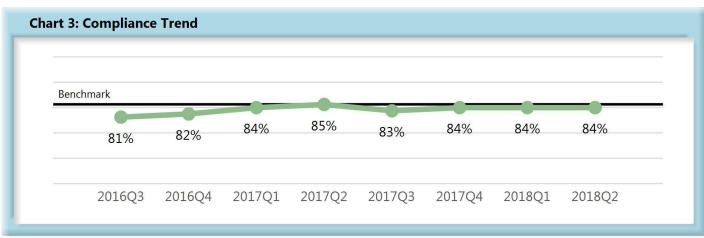

|       | Number of Days | Benchmark | 3Q16 | 4Q16 | 1Q17 | 2Q17 | 3Q17 | 4Q17 | 1Q18 | 2Q18 |
|-------|----------------|-----------|------|------|------|------|------|------|------|------|
| FROIs | 7              | 85%       | 81%  | 82%  | 84%  | 85%  | 83%  | 84%  | 84%  | 84%  |
| PAYs  | 14             | 87%       | 90%  | 89%  | 90%  | 89%  | 91%  | 90%  | 88%  | 89%  |
| MOPs  | 17             | 85%       | 90%  | 88%  | 89%  | 88%  | 90%  | 89%  | 86%  | 88%  |
| NOCs  | 14             | 90%       | 91%  | 93%  | 92%  | 95%  | 93%  | 93%  | 94%  | 95%  |

#### B. Lost Time First Report of Injury (FROI) Filings

Compliance with this benchmark exists when the FROI is filed (accepted EDI transaction, with or
without errors) within 7 days after the employer receives notice or knowledge of an employee
injury that has caused the employee to lose a day's work.