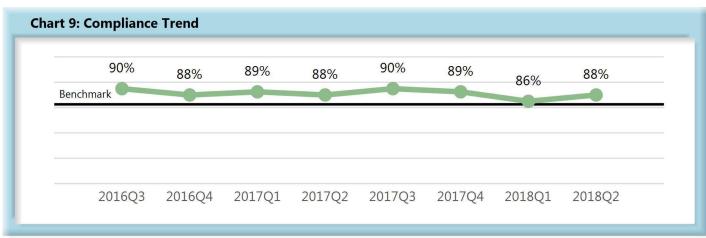

|       | Number of Days | Benchmark | 3Q16 | 4Q16 | 1Q17 | 2Q17 | 3Q17 | 4Q17 | 1Q18 | 2Q18 |
|-------|----------------|-----------|------|------|------|------|------|------|------|------|
| FROIs | 7              | 85%       | 81%  | 82%  | 84%  | 85%  | 83%  | 84%  | 84%  | 84%  |
| PAYs  | 14             | 87%       | 90%  | 89%  | 90%  | 89%  | 91%  | 90%  | 88%  | 89%  |
| MOPs  | 17             | 85%       | 90%  | 88%  | 89%  | 88%  | 90%  | 89%  | 86%  | 88%  |
| NOCs  | 14             | 90%       | 91%  | 93%  | 92%  | 95%  | 93%  | 93%  | 94%  | 95%  |

#### D. Initial Memorandum of Payment (MOP) Filings

• Compliance with this benchmark exists when the MOP is received within 17 days of the employer's notice or knowledge of incapacity.