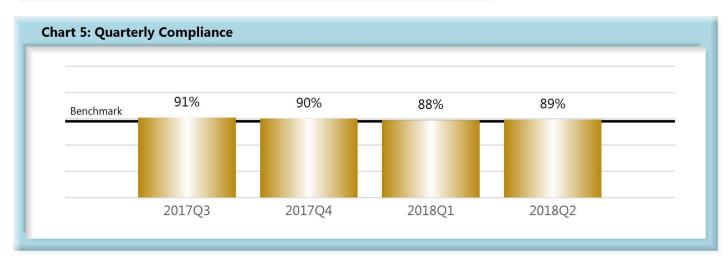

|       | Number of Days | Benchmark | 3Q16 | 4Q16 | 1Q17 | 2Q17 | 3Q17 | 4Q17 | 1Q18 | 2Q18 |
|-------|----------------|-----------|------|------|------|------|------|------|------|------|
| FROIs | 7              | 85%       | 81%  | 82%  | 84%  | 85%  | 83%  | 84%  | 84%  | 84%  |
| PAYs  | 14             | 87%       | 90%  | 89%  | 90%  | 89%  | 91%  | 90%  | 88%  | 89%  |
| MOPs  | 17             | 85%       | 90%  | 88%  | 89%  | 88%  | 90%  | 89%  | 86%  | 88%  |
| NOCs  | 14             | 90%       | 91%  | 93%  | 92%  | 95%  | 93%  | 93%  | 94%  | 95%  |

#### C. Initial Indemnity Payments (PAYs)

- Compliance with this benchmark exists when the check is mailed within the later of (i) 14 days
  after the employer's notice or knowledge of incapacity or (ii) the first day of compensability plus 6
  days.
- If an employer continues to pay the employee's salary, payments are deemed timely for purposes of compliance if made consistent with the employer's usual payroll practice.