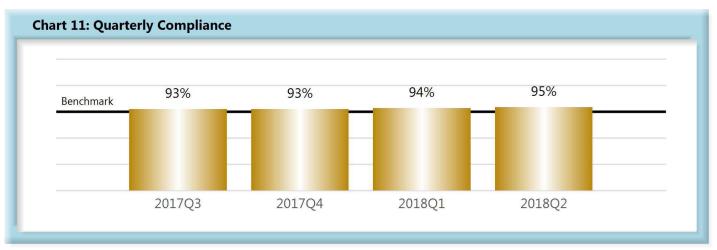

### **INITIAL INDEMNITY NOTICE OF CONTROVERSY FILINGS**

| Table 4: Received Within |     |      |  |  |  |  |
|--------------------------|-----|------|--|--|--|--|
| 0-14 Days                | 620 | 95%  |  |  |  |  |
| 15-21 Days               | 17  | 3%   |  |  |  |  |
| 22-44 Days               | 11  | 2%   |  |  |  |  |
| 45+ Days                 | 7   | 1%   |  |  |  |  |
| ? Days                   | 1   | 0%   |  |  |  |  |
| Total                    | 656 | 100% |  |  |  |  |

#### E. Initial Indemnity Notice of Controversy (NOC) Filings

 Compliance with this benchmark exists when the NOC is filed (accepted EDI transaction, with or without errors) within 14 days after the employer receives notice or knowledge of the incapacity or death. Measurement excludes filings submitted with full denial reason codes 3A-3H (No Coverage).