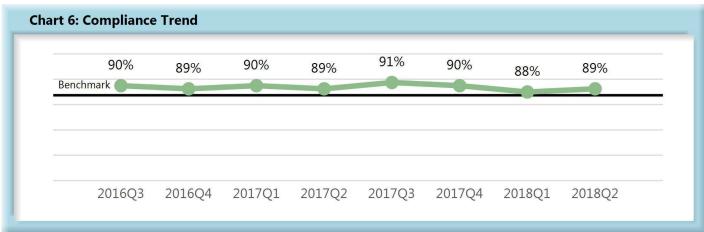

|       | Number of Days | Benchmark | 3Q16 | 4Q16 | 1Q17 | 2Q17 | 3Q17 | 4Q17 | 1Q18 | 2Q18 |
|-------|----------------|-----------|------|------|------|------|------|------|------|------|
| FROIs | 7              | 85%       | 81%  | 82%  | 84%  | 85%  | 83%  | 84%  | 84%  | 84%  |
| PAYs  | 14             | 87%       | 90%  | 89%  | 90%  | 89%  | 91%  | 90%  | 88%  | 89%  |
| MOPs  | 17             | 85%       | 90%  | 88%  | 89%  | 88%  | 90%  | 89%  | 86%  | 88%  |
| NOCs  | 14             | 90%       | 91%  | 93%  | 92%  | 95%  | 93%  | 93%  | 94%  | 95%  |

#### C. Initial Indemnity Payments (PAYs)

- Compliance with this benchmark exists when the check is mailed within the later of (i) 14 days
  after the employer's notice or knowledge of incapacity or (ii) the first day of compensability plus 6
  days.
- If an employer continues to pay the employee's salary, payments are deemed timely for purposes of compliance if made consistent with the employer's usual payroll practice.