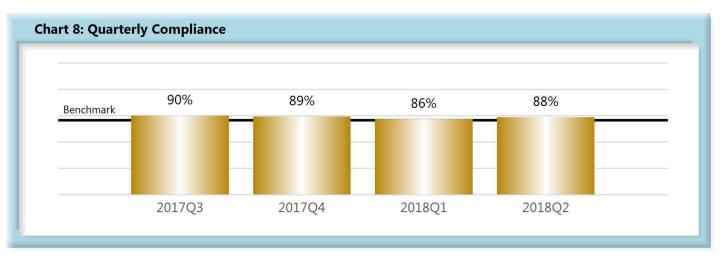

|       | Number of Days | Benchmark | 3Q16 | 4Q16 | 1Q17 | 2Q17 | 3Q17 | 4Q17 | 1Q18 | 2Q18 |
|-------|----------------|-----------|------|------|------|------|------|------|------|------|
| FROIs | 7              | 85%       | 81%  | 82%  | 84%  | 85%  | 83%  | 84%  | 84%  | 84%  |
| PAYs  | 14             | 87%       | 90%  | 89%  | 90%  | 89%  | 91%  | 90%  | 88%  | 89%  |
| MOPs  | 17             | 85%       | 90%  | 88%  | 89%  | 88%  | 90%  | 89%  | 86%  | 88%  |
| NOCs  | 14             | 90%       | 91%  | 93%  | 92%  | 95%  | 93%  | 93%  | 94%  | 95%  |

#### D. Initial Memorandum of Payment (MOP) Filings

• Compliance with this benchmark exists when the MOP is received within 17 days of the employer's notice or knowledge of incapacity.