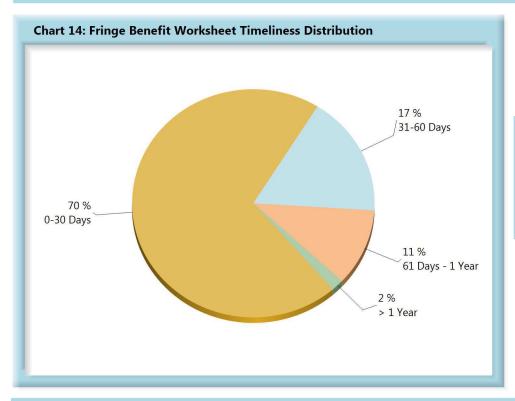

**Wage Statement(s):** 1,350 (67%) of the 2,007 Wage Statement(s) that were due in this quarter were filed timely, 465 (23%) were filed late, and 192 (10%) remain outstanding.

| Table 6: Fringe Worksheets Received |       |      |  |  |  |
|-------------------------------------|-------|------|--|--|--|
| 0-30 Days                           | 1,276 | 70%  |  |  |  |
| 31-60 Days                          | 311   | 17%  |  |  |  |
| 61 Days - 1 Year                    | 199   | 11%  |  |  |  |
| > 1 Year                            | 30    | 2%   |  |  |  |
| Total                               | 1,816 | 100% |  |  |  |

**Fringe Benefit Worksheet(s):** 1,326 (66%) of the 2,007 Fringe Benefit Worksheet(s) due this quarter were filed timely, 437 (22%) were filed late, and 244 (12%) remain outstanding.