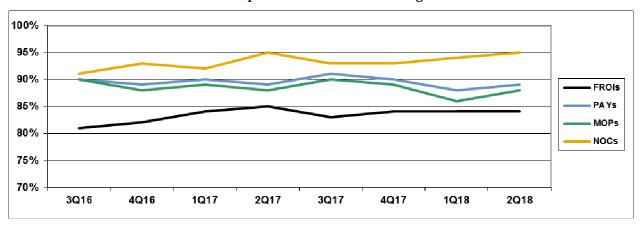

|       | Number of Days | Benchmark | 3Q16 | 4Q16 | 1Q17 | 2Q17 | 3Q17 | 4Q17 | 1Q18 | 2Q18 |
|-------|----------------|-----------|------|------|------|------|------|------|------|------|
| FROIs | 7              | 85%       | 81%  | 82%  | 84%  | 85%  | 83%  | 84%  | 84%  | 84%  |
| PAYs  | 14             | 87%       | 90%  | 89%  | 90%  | 89%  | 91%  | 90%  | 88%  | 89%  |
| MOPs  | 17             | 85%       | 90%  | 88%  | 89%  | 88%  | 90%  | 89%  | 86%  | 88%  |
| NOCs  | 14             | 90%       | 91%  | 93%  | 92%  | 95%  | 93%  | 93%  | 94%  | 95%  |