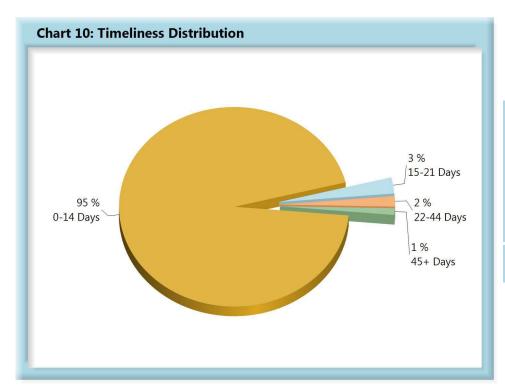

### **INITIAL INDEMNITY NOTICE OF CONTROVERSY FILINGS**

| Table 4: Received Within |     |      |  |  |  |  |
|--------------------------|-----|------|--|--|--|--|
| 0-14 Days                | 620 | 95%  |  |  |  |  |
| 15-21 Days               | 17  | 3%   |  |  |  |  |
| 22-44 Days               | 11  | 2%   |  |  |  |  |
| 45+ Days                 | 7   | 1%   |  |  |  |  |
| ? Days                   | 1   | 0%   |  |  |  |  |
| Total                    | 656 | 100% |  |  |  |  |