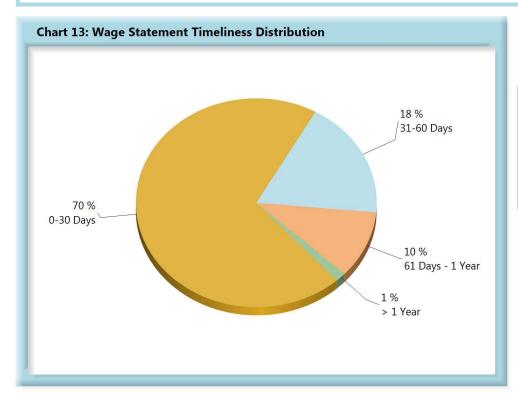

| Table 5: Wage Statements Received |       |      |  |  |  |  |
|-----------------------------------|-------|------|--|--|--|--|
| 0-30 Days                         | 1,290 | 70%  |  |  |  |  |
| 31-60 Days                        | 338   | 18%  |  |  |  |  |
| 61 Days - 1 Year                  | 193   | 10%  |  |  |  |  |
| > 1 Year                          | 26    | 1%   |  |  |  |  |
| Total                             | 1,847 | 100% |  |  |  |  |

**Wage Statement(s):** 1,350 (67%) of the 2,007 Wage Statement(s) that were due in this quarter were filed timely, 465 (23%) were filed late, and 192 (10%) remain outstanding.

| Table 6: Fringe Worksheets Received |       |      |  |  |  |
|-------------------------------------|-------|------|--|--|--|
| 0-30 Days                           | 1,276 | 70%  |  |  |  |
| 31-60 Days                          | 311   | 17%  |  |  |  |
| 61 Days - 1 Year                    | 199   | 11%  |  |  |  |
| > 1 Year                            | 30    | 2%   |  |  |  |
| Total                               | 1,816 | 100% |  |  |  |

#### **WAGE INFORMATION**

Wage information (WCB-2 and WCB-2B forms) must be filed within 30 days of an employer's notice or knowledge of a claim for compensation (Title 39-A M.R.S.A. Section 303). This includes both compensated and controverted claims where a claim for compensation has been made.