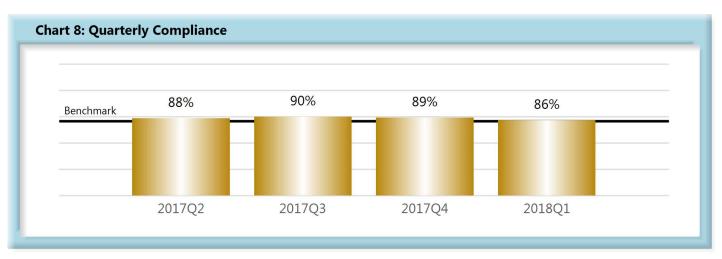

|       | Number of Days | Benchmark | 2Q16 | 3Q16 | 4Q16 | 1Q17 | 2Q17 | 3Q17 | 4Q17 | 1Q18 |
|-------|----------------|-----------|------|------|------|------|------|------|------|------|
| FROIs | 7              | 85%       | 86%  | 81%  | 82%  | 84%  | 85%  | 83%  | 84%  | 84%  |
| PAYs  | 14             | 87%       | 91%  | 90%  | 89%  | 90%  | 89%  | 91%  | 90%  | 88%  |
| MOPs  | 17             | 85%       | 88%  | 90%  | 88%  | 89%  | 88%  | 90%  | 89%  | 86%  |
| NOCs  | 14             | 90%       | 94%  | 91%  | 93%  | 92%  | 95%  | 93%  | 93%  | 94%  |

#### D. Initial Memorandum of Payment (MOP) Filings

• Compliance with this benchmark exists when the MOP is received within 17 days of the employer's notice or knowledge of incapacity.