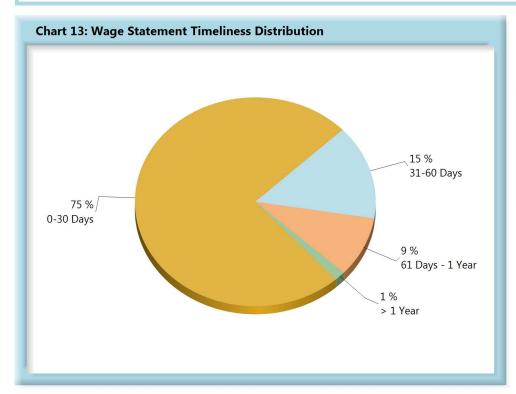

#### **WAGE INFORMATION**

Wage information (WCB-2 and WCB-2B forms) must be filed within 30 days of an employer's notice or knowledge of a claim for compensation (Title 39-A M.R.S.A. Section 303). This includes both compensated and controverted claims where a claim for compensation has been made.

| Table 5: Wage Statements Received |       |      |  |  |  |  |
|-----------------------------------|-------|------|--|--|--|--|
| 0-30 Days                         | 1,555 | 75%  |  |  |  |  |
| 31-60 Days                        | 306   | 15%  |  |  |  |  |
| 61 Days - 1 Year                  | 194   | 9%   |  |  |  |  |
| > 1 Year                          | 31    | 1%   |  |  |  |  |
| Total                             | 2,086 | 100% |  |  |  |  |

**Wage Statement(s):** 1,498 (70%) of the 2,144 Wage Statement(s) that were due in this quarter were filed timely, 429 (20%) were filed late, and 217 (10%) remain outstanding.

| Table 6: Fringe Worksheets Received |       |      |  |  |  |
|-------------------------------------|-------|------|--|--|--|
| 0-30 Days                           | 1,519 | 75%  |  |  |  |
| 31-60 Days                          | 290   | 14%  |  |  |  |
| 61 Days - 1 Year                    | 194   | 10%  |  |  |  |
| > 1 Year                            | 29    | 1%   |  |  |  |
| Total                               | 2,032 | 100% |  |  |  |