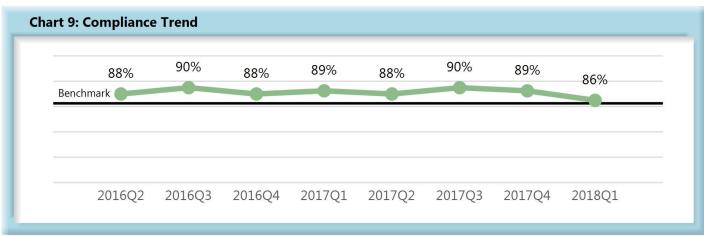

|       | Number of Days | Benchmark | 2Q16 | 3Q16 | 4Q16 | 1Q17 | 2Q17 | 3Q17 | 4Q17 | 1Q18 |
|-------|----------------|-----------|------|------|------|------|------|------|------|------|
| FROIs | 7              | 85%       | 86%  | 81%  | 82%  | 84%  | 85%  | 83%  | 84%  | 84%  |
| PAYs  | 14             | 87%       | 91%  | 90%  | 89%  | 90%  | 89%  | 91%  | 90%  | 88%  |
| MOPs  | 17             | 85%       | 88%  | 90%  | 88%  | 89%  | 88%  | 90%  | 89%  | 86%  |
| NOCs  | 14             | 90%       | 94%  | 91%  | 93%  | 92%  | 95%  | 93%  | 93%  | 94%  |

#### D. Initial Memorandum of Payment (MOP) Filings

• Compliance with this benchmark exists when the MOP is received within 17 days of the employer's notice or knowledge of incapacity.