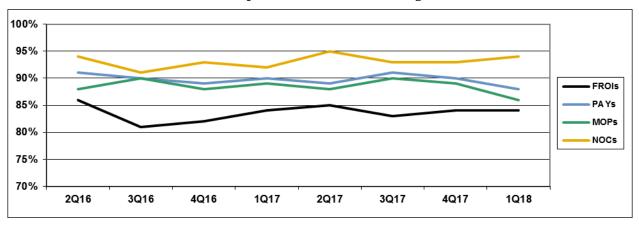

|       | Number of Days | Benchmark | 2Q16 | 3Q16 | 4Q16 | 1Q17 | 2Q17 | 3Q17 | 4Q17 | 1Q18 |
|-------|----------------|-----------|------|------|------|------|------|------|------|------|
| FROIs | 7              | 85%       | 86%  | 81%  | 82%  | 84%  | 85%  | 83%  | 84%  | 84%  |
| PAYs  | 14             | 87%       | 91%  | 90%  | 89%  | 90%  | 89%  | 91%  | 90%  | 88%  |
| MOPs  | 17             | 85%       | 88%  | 90%  | 88%  | 89%  | 88%  | 90%  | 89%  | 86%  |
| NOCs  | 14             | 90%       | 94%  | 91%  | 93%  | 92%  | 95%  | 93%  | 93%  | 94%  |