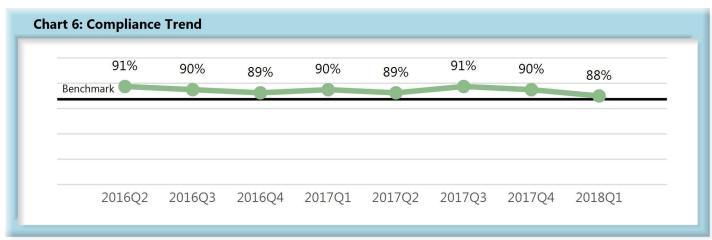

|       | Number of Days | Benchmark | 2Q16 | 3Q16 | 4Q16 | 1Q17 | 2Q17 | 3Q17 | 4Q17 | 1Q18 |
|-------|----------------|-----------|------|------|------|------|------|------|------|------|
| FROIs | 7              | 85%       | 86%  | 81%  | 82%  | 84%  | 85%  | 83%  | 84%  | 84%  |
| PAYs  | 14             | 87%       | 91%  | 90%  | 89%  | 90%  | 89%  | 91%  | 90%  | 88%  |
| MOPs  | 17             | 85%       | 88%  | 90%  | 88%  | 89%  | 88%  | 90%  | 89%  | 86%  |
| NOCs  | 14             | 90%       | 94%  | 91%  | 93%  | 92%  | 95%  | 93%  | 93%  | 94%  |

#### C. Initial Indemnity Payments (PAYs)

- Compliance with this benchmark exists when the check is mailed within the later of (i) 14 days
  after the employer's notice or knowledge of incapacity or (ii) the first day of compensability plus 6
  days.
- If an employer continues to pay the employee's salary, payments are deemed timely for purposes of compliance if made consistent with the employer's usual payroll practice.