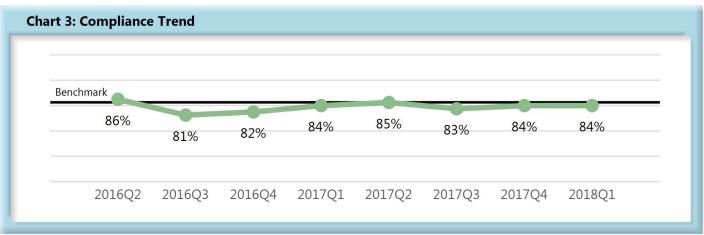

|       | Number of Days | Benchmark | 2Q16 | 3Q16 | 4Q16 | 1Q17 | 2Q17 | 3Q17 | 4Q17 | 1Q18 |
|-------|----------------|-----------|------|------|------|------|------|------|------|------|
| FROIs | 7              | 85%       | 86%  | 81%  | 82%  | 84%  | 85%  | 83%  | 84%  | 84%  |
| PAYs  | 14             | 87%       | 91%  | 90%  | 89%  | 90%  | 89%  | 91%  | 90%  | 88%  |
| MOPs  | 17             | 85%       | 88%  | 90%  | 88%  | 89%  | 88%  | 90%  | 89%  | 86%  |
| NOCs  | 14             | 90%       | 94%  | 91%  | 93%  | 92%  | 95%  | 93%  | 93%  | 94%  |

#### B. Lost Time First Report of Injury (FROI) Filings

• Compliance with this benchmark exists when the FROI is filed (accepted EDI transaction, with or without errors) within 7 days after the employer receives notice or knowledge of an employee injury that has caused the employee to lose a day's work.