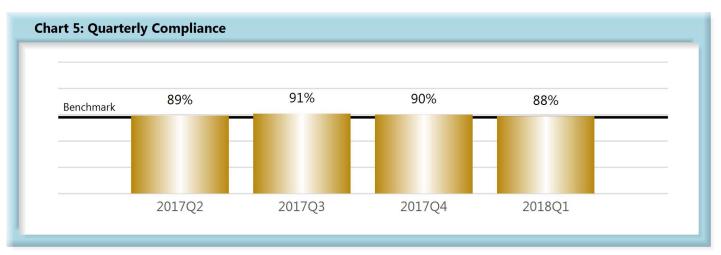

|       | Number of Days | Benchmark | 2Q16 | 3Q16 | 4Q16 | 1Q17 | 2Q17 | 3Q17 | 4Q17 | 1Q18 |
|-------|----------------|-----------|------|------|------|------|------|------|------|------|
| FROIs | 7              | 85%       | 86%  | 81%  | 82%  | 84%  | 85%  | 83%  | 84%  | 84%  |
| PAYs  | 14             | 87%       | 91%  | 90%  | 89%  | 90%  | 89%  | 91%  | 90%  | 88%  |
| MOPs  | 17             | 85%       | 88%  | 90%  | 88%  | 89%  | 88%  | 90%  | 89%  | 86%  |
| NOCs  | 14             | 90%       | 94%  | 91%  | 93%  | 92%  | 95%  | 93%  | 93%  | 94%  |

#### C. Initial Indemnity Payments (PAYs)

- Compliance with this benchmark exists when the check is mailed within the later of (i) 14 days
  after the employer's notice or knowledge of incapacity or (ii) the first day of compensability plus 6
  days.
- If an employer continues to pay the employee's salary, payments are deemed timely for purposes of compliance if made consistent with the employer's usual payroll practice.