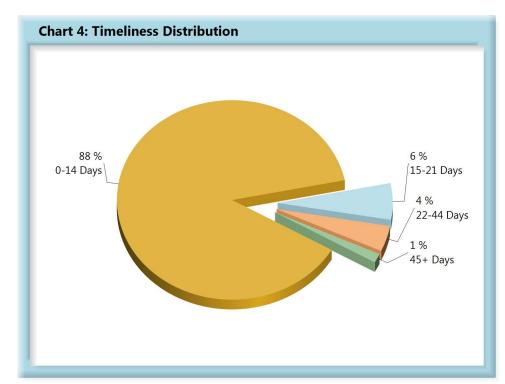

### **INITIAL INDEMNITY PAYMENTS**

| Table 2: Made Within |       |      |  |  |  |  |  |
|----------------------|-------|------|--|--|--|--|--|
| 0-14 Days            | 914   | 88%  |  |  |  |  |  |
| 15-21 Days           | 61    | 6%   |  |  |  |  |  |
| 22-44 Days           | 43    | 4%   |  |  |  |  |  |
| 45+ Days             | 15    | 1%   |  |  |  |  |  |
| ? Days               | 0     | 0%   |  |  |  |  |  |
| Total                | 1,033 | 100% |  |  |  |  |  |

\*The percentages may not always add to 100% due to rounding

Initial indemnity payments are monitored to ensure that payments are initiated within the time limits established in Section 205. As a result of these efforts, \$7,850 was issued to claimants in penalties and there is another \$15,700 in penalties awaiting resolution.