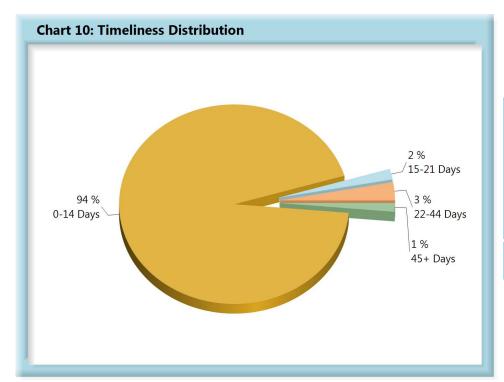

### **INITIAL INDEMNITY NOTICE OF CONTROVERSY FILINGS**

| Table 4: Received Within |     |      |  |  |  |  |
|--------------------------|-----|------|--|--|--|--|
| 0-14 Days                | 610 | 94%  |  |  |  |  |
| 15-21 Days               | 11  | 2%   |  |  |  |  |
| 22-44 Days               | 19  | 3%   |  |  |  |  |
| 45+ Days                 | 9   | 1%   |  |  |  |  |
| ? Days                   | 1   | 0%   |  |  |  |  |
| Total                    | 650 | 100% |  |  |  |  |