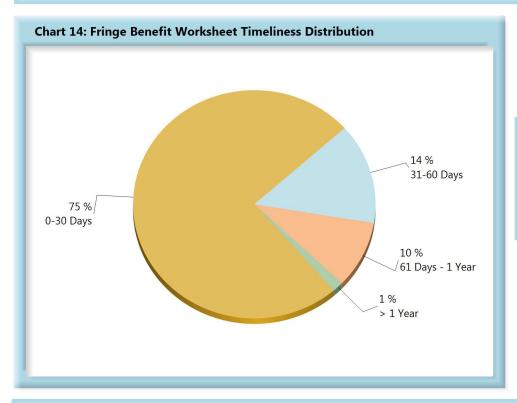

**Wage Statement(s):** 1,498 (70%) of the 2,144 Wage Statement(s) that were due in this quarter were filed timely, 429 (20%) were filed late, and 217 (10%) remain outstanding.

| Table 6: Fringe Worksheets Received |       |      |  |  |  |
|-------------------------------------|-------|------|--|--|--|
| 0-30 Days                           | 1,519 | 75%  |  |  |  |
| 31-60 Days                          | 290   | 14%  |  |  |  |
| 61 Days - 1 Year                    | 194   | 10%  |  |  |  |
| > 1 Year                            | 29    | 1%   |  |  |  |
| Total                               | 2,032 | 100% |  |  |  |

Fringe Benefit Worksheet(s): 1,469 (69%) of the 2,144 Fringe Benefit Worksheet(s) due this quarter were filed timely, 422 (20%) were filed late, and 253 (12%) remain outstanding.