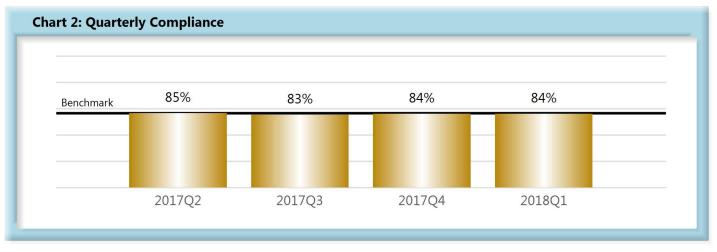

|       | Number of Days | Benchmark | 2Q16 | 3Q16 | 4Q16 | 1Q17 | 2Q17 | 3Q17 | 4Q17 | 1Q18 |
|-------|----------------|-----------|------|------|------|------|------|------|------|------|
| FROIs | 7              | 85%       | 86%  | 81%  | 82%  | 84%  | 85%  | 83%  | 84%  | 84%  |
| PAYs  | 14             | 87%       | 91%  | 90%  | 89%  | 90%  | 89%  | 91%  | 90%  | 88%  |
| MOPs  | 17             | 85%       | 88%  | 90%  | 88%  | 89%  | 88%  | 90%  | 89%  | 86%  |
| NOCs  | 14             | 90%       | 94%  | 91%  | 93%  | 92%  | 95%  | 93%  | 93%  | 94%  |