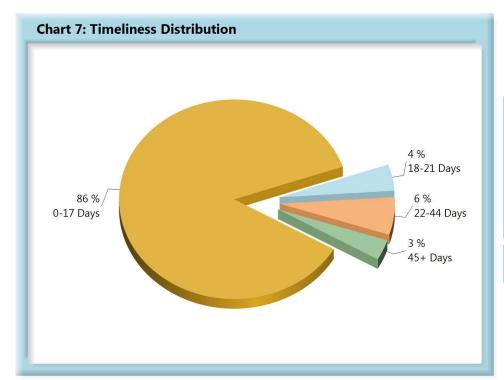

### **INITIAL MEMORANDUM OF PAYMENT FILINGS**

| Table 3: Received Within |       |      |  |  |  |  |
|--------------------------|-------|------|--|--|--|--|
| 0-17 Days                | 892   | 86%  |  |  |  |  |
| 18-21 Days               | 44    | 4%   |  |  |  |  |
| 22-44 Days               | 63    | 6%   |  |  |  |  |
| 45+ Days                 | 34    | 3%   |  |  |  |  |
| ? Days                   | 0     | 0%   |  |  |  |  |
| Total                    | 1,033 | 100% |  |  |  |  |