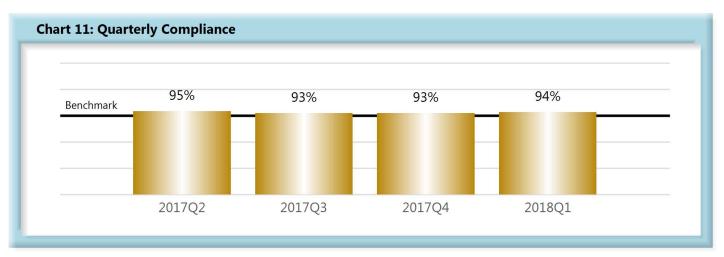

#### E. Initial Indemnity Notice of Controversy (NOC) Filings

 Compliance with this benchmark exists when the NOC is filed (accepted EDI transaction, with or without errors) within 14 days after the employer receives notice or knowledge of the incapacity or death. Measurement excludes filings submitted with full denial reason codes 3A-3H (No Coverage).

### **INITIAL INDEMNITY NOTICE OF CONTROVERSY FILINGS**

| Table 4: Received Within |     |      |  |  |  |  |
|--------------------------|-----|------|--|--|--|--|
| 0-14 Days                | 610 | 94%  |  |  |  |  |
| 15-21 Days               | 11  | 2%   |  |  |  |  |
| 22-44 Days               | 19  | 3%   |  |  |  |  |
| 45+ Days                 | 9   | 1%   |  |  |  |  |
| ? Days                   | 1   | 0%   |  |  |  |  |
| Total                    | 650 | 100% |  |  |  |  |