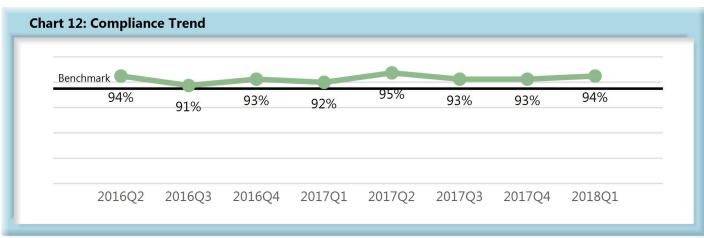

#### E. Initial Indemnity Notice of Controversy (NOC) Filings

 Compliance with this benchmark exists when the NOC is filed (accepted EDI transaction, with or without errors) within 14 days after the employer receives notice or knowledge of the incapacity or death. Measurement excludes filings submitted with full denial reason codes 3A-3H (No Coverage).

### **INITIAL INDEMNITY NOTICE OF CONTROVERSY FILINGS**

| Table 4: Received Within |     |      |  |  |  |  |
|--------------------------|-----|------|--|--|--|--|
| 0-14 Days                | 610 | 94%  |  |  |  |  |
| 15-21 Days               | 11  | 2%   |  |  |  |  |
| 22-44 Days               | 19  | 3%   |  |  |  |  |
| 45+ Days                 | 9   | 1%   |  |  |  |  |
| ? Days                   | 1   | 0%   |  |  |  |  |
| Total                    | 650 | 100% |  |  |  |  |