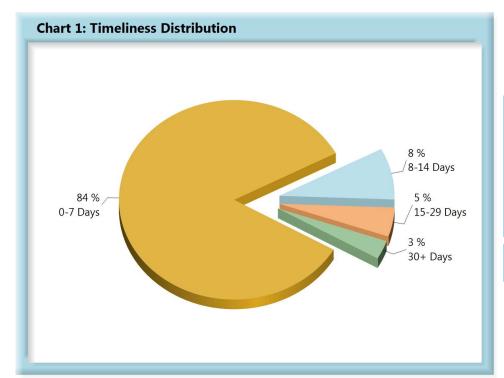

#### LOST TIME FIRST REPORT OF INJURY FILINGS

| Table 1: Received Within |       |      |  |  |  |  |  |
|--------------------------|-------|------|--|--|--|--|--|
| 0-7 Days                 | 3,162 | 84%  |  |  |  |  |  |
| 8-14 Days                | 314   | 8%   |  |  |  |  |  |
| 15-29 Days               | 178   | 5%   |  |  |  |  |  |
| 30+ Days                 | 114   | 3%   |  |  |  |  |  |
| ? Days                   | 0     | 0%   |  |  |  |  |  |
| Total                    | 3,768 | 100% |  |  |  |  |  |

\*The percentages may not always add to 100% due to rounding