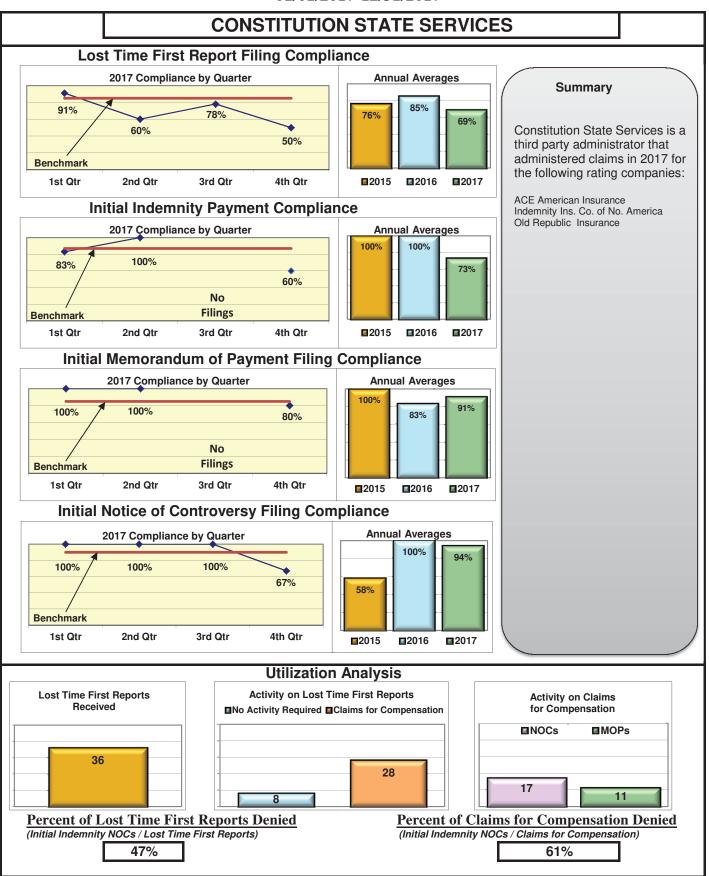

#### **ENTITY OVERVIEW**

| Insurance Group                       | FROI<br>Compliance<br>Benchmark:<br>85% | PAY<br>Compliance<br>Benchmark:<br>87% | MOP<br>Compliance<br>Benchmark:<br>85% | NOC<br>Compliance<br>Benchmark:<br>90% |
|---------------------------------------|-----------------------------------------|----------------------------------------|----------------------------------------|----------------------------------------|
| ACADIA INSURANCE                      | 71%                                     | 70%                                    | 75%                                    | 91%                                    |
| ACCIDENT FUND INSURANCE*              | 100%                                    | No filings                             | No filings                             | 100%                                   |
| ACUITY MUTUAL INSURANCE*              | 100%                                    | 0%                                     | 100%                                   | No filings                             |
| AIG INSURANCE                         | 83%                                     | 87%                                    | 89%                                    | 90%                                    |
| ALTERNATIVE SERVICE CONCEPTS LLC*     | 0%                                      | 50%                                    | 0%                                     | No filings                             |
| AMERISURE INSURANCE*                  | 0%                                      |                                        |                                        | 0%                                     |
|                                       |                                         | No filings                             | No filings                             |                                        |
|                                       | 57%                                     | 74%                                    | 53%                                    | 85%                                    |
|                                       | 80%                                     | 85%                                    | 88%                                    | 90%                                    |
| ATLANTIC SPECIALTY INSURANCE*         | 0%                                      | 0%                                     | 0%                                     | No filings                             |
| BATH IRON WORKS                       | 97%                                     | 96%                                    | 96%                                    | 87%                                    |
| BENCHMARK INSURANCE*                  | 0%                                      | 100%                                   | 0%                                     | No filings                             |
| BERKSHIRE HATHAWAY INSURANCE*         | 33%                                     | 67%                                    | 33%                                    | No filings                             |
| BROADSPIRE SERVICES                   | 90%                                     | 100%                                   | 100%                                   | 100%                                   |
| BROTHERHOOD MUTUAL INSURANCE COMPANY* | 0%                                      | No filings                             | No filings                             | 100%                                   |
| CANNON COCHRAN MANAGEMENT SERVICES    | 82%                                     | 90%                                    | 90%                                    | 92%                                    |
| CHEROKEE INSURANCE*                   | 0%                                      | No filings                             | No filings                             | No filings                             |
| CHUBB INSURANCE                       | 82%                                     | 84%                                    | 85%                                    | 88%                                    |
| CIANBRO CORPORATION*                  | 0%                                      | 0%                                     | 0%                                     | No filings                             |
| CLAIMS MANAGEMENT (WALMART)           | 90%                                     | 93%                                    | 89%                                    | 89%                                    |
| CNA INSURANCE                         | 100%                                    | 90%                                    | 100%                                   | 100%                                   |
| CONSTITUTION STATE SERVICES           | 69%                                     | 73%                                    | 91%                                    | 94%                                    |
| CORVEL ENTERPRISE COMP                | 23%                                     | 54%                                    | 38%                                    | 56%                                    |
| COTTINGHAM & BUTLER CLAIMS SERVICES   | 85%                                     | 78%                                    | 78%                                    | 100%                                   |
| CROSS INSURANCE                       | 95%                                     | 94%                                    | 92%                                    | 98%                                    |
| EASTERN ALLIANCE INSURANCE*           | 86%                                     | 100%                                   | 100%                                   | 100%                                   |
| ELECTRIC INSURANCE                    | 95%                                     | 100%                                   | 100%                                   | 83%                                    |
| ESIS                                  | 53%                                     | 62%                                    | 72%                                    | 95%                                    |
| EVEREST REINS HOLDINGS GROUP*         | 0%                                      | 0%                                     | 0%                                     | 0%                                     |
| FEDERATED MUTUAL INSURANCE            | 41%                                     | 70%                                    | 40%                                    | 75%                                    |
| FIREMAN'S FUND INSURANCE*             | 0%                                      | No filings                             | No filings                             | No filings                             |
| FRANKENMUTH INSURANCE*                | 0%                                      | 100%                                   | 100%                                   | No filings                             |
| FUTURECOMP                            | 94%                                     | 79%                                    | 79%                                    | 93%                                    |
| GALLAGHER BASSETT SERVICES            | 72%                                     | 68%                                    | 71%                                    | 74%                                    |
| GREAT AMERICAN INSURANCE*             | 13%                                     | No filings                             | No filings                             | 0%                                     |
| GREAT FALLS INSURANCE                 | 75%                                     | 89%                                    | 87%                                    | 93%                                    |
| GREAT WEST INSURANCE*                 | 0%                                      | 100%                                   | 0%                                     | No filings                             |
| GUARD INSURANCE                       | 45%                                     | 89%                                    | 67%                                    | 50%                                    |
| HANNAFORD BROTHERS                    | 71%                                     | 82%                                    | 75%                                    | 73%                                    |
| HANNOVER INSURANCE*                   | 50%                                     | 75%                                    | 75%                                    | 100%                                   |
| HANOVER INSURANCE                     | 63%                                     | 93%                                    | 87%                                    | 100%                                   |
| HARTFORD INSURANCE                    | 77%                                     | 89%                                    | 93%                                    | 96%                                    |