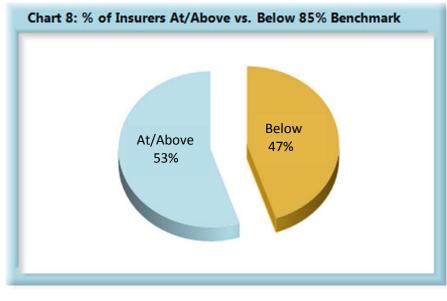

\*The percentages may not always add to 100% due to rounding.

| Table 5: Above vs Below Benchmark |    |      |  |
|-----------------------------------|----|------|--|
| At/Above                          | 25 | 36%  |  |
| Below                             | 45 | 64%  |  |
| Total                             | 70 | 100% |  |

#### Summary

The Board received 14,189 lost time first reports. This represents 221 more than in 2016.

The 2017 compliance rate of 83% for lost time first report filings stayed the same percentage from the 2016 compliance rate. As can be seen on Chart 2, 36% of insurers were at or above the benchmark in 2017, a slight increase over 2016, which had 34% at or above the benchmark.