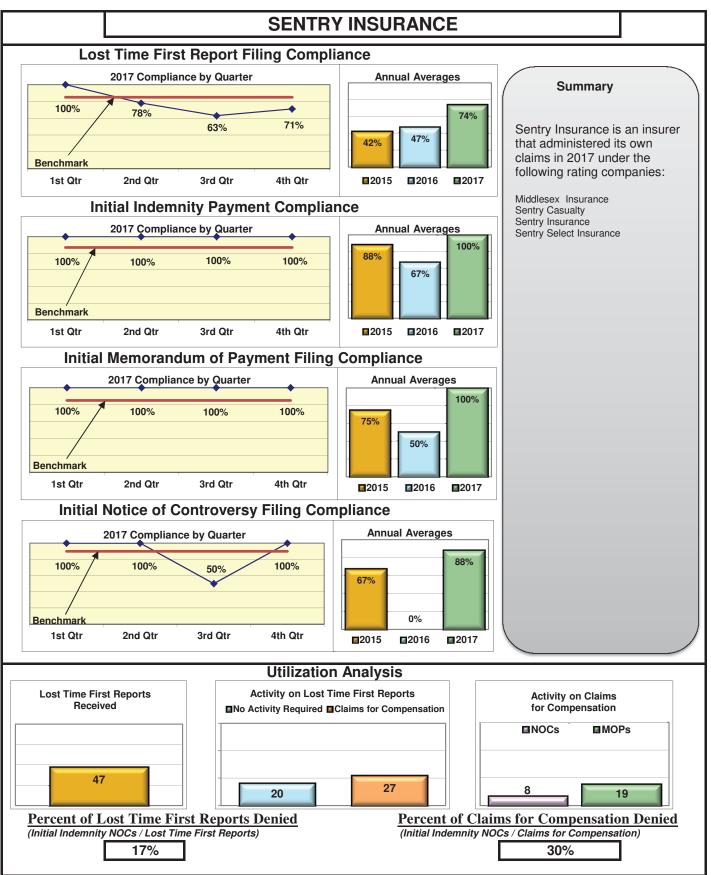

#### **ENTITY OVERVIEW**

| Insurance Group                       | FROI<br>Compliance<br>Benchmark:<br>85% | PAY<br>Compliance<br>Benchmark:<br>87% | MOP<br>Compliance<br>Benchmark:<br>85% | NOC<br>Compliance<br>Benchmark:<br>90% |
|---------------------------------------|-----------------------------------------|----------------------------------------|----------------------------------------|----------------------------------------|
| ACADIA INSURANCE                      | 71%                                     | 70%                                    | 75%                                    | 91%                                    |
| ACCIDENT FUND INSURANCE*              | 100%                                    | No filings                             | No filings                             | 100%                                   |
| ACUITY MUTUAL INSURANCE*              | 100%                                    | 0%                                     | 100%                                   | No filings                             |
| AIG INSURANCE                         | 83%                                     | 87%                                    | 89%                                    | 90%                                    |
| ALTERNATIVE SERVICE CONCEPTS LLC*     | 0%                                      | 50%                                    | 0%                                     | No filings                             |
| AMERISURE INSURANCE*                  | 0%                                      |                                        |                                        | 0%                                     |
|                                       |                                         | No filings                             | No filings                             |                                        |
|                                       | 57%                                     | 74%                                    | 53%                                    | 85%                                    |
|                                       | 80%                                     | 85%                                    | 88%                                    | 90%                                    |
| ATLANTIC SPECIALTY INSURANCE*         | 0%                                      | 0%                                     | 0%                                     | No filings                             |
| BATH IRON WORKS                       | 97%                                     | 96%                                    | 96%                                    | 87%                                    |
| BENCHMARK INSURANCE*                  | 0%                                      | 100%                                   | 0%                                     | No filings                             |
| BERKSHIRE HATHAWAY INSURANCE*         | 33%                                     | 67%                                    | 33%                                    | No filings                             |
| BROADSPIRE SERVICES                   | 90%                                     | 100%                                   | 100%                                   | 100%                                   |
| BROTHERHOOD MUTUAL INSURANCE COMPANY* | 0%                                      | No filings                             | No filings                             | 100%                                   |
| CANNON COCHRAN MANAGEMENT SERVICES    | 82%                                     | 90%                                    | 90%                                    | 92%                                    |
| CHEROKEE INSURANCE*                   | 0%                                      | No filings                             | No filings                             | No filings                             |
| CHUBB INSURANCE                       | 82%                                     | 84%                                    | 85%                                    | 88%                                    |
| CIANBRO CORPORATION*                  | 0%                                      | 0%                                     | 0%                                     | No filings                             |
| CLAIMS MANAGEMENT (WALMART)           | 90%                                     | 93%                                    | 89%                                    | 89%                                    |
| CNA INSURANCE                         | 100%                                    | 90%                                    | 100%                                   | 100%                                   |
| CONSTITUTION STATE SERVICES           | 69%                                     | 73%                                    | 91%                                    | 94%                                    |
| CORVEL ENTERPRISE COMP                | 23%                                     | 54%                                    | 38%                                    | 56%                                    |
| COTTINGHAM & BUTLER CLAIMS SERVICES   | 85%                                     | 78%                                    | 78%                                    | 100%                                   |
| CROSS INSURANCE                       | 95%                                     | 94%                                    | 92%                                    | 98%                                    |
| EASTERN ALLIANCE INSURANCE*           | 86%                                     | 100%                                   | 100%                                   | 100%                                   |
| ELECTRIC INSURANCE                    | 95%                                     | 100%                                   | 100%                                   | 83%                                    |
| ESIS                                  | 53%                                     | 62%                                    | 72%                                    | 95%                                    |
| EVEREST REINS HOLDINGS GROUP*         | 0%                                      | 0%                                     | 0%                                     | 0%                                     |
| FEDERATED MUTUAL INSURANCE            | 41%                                     | 70%                                    | 40%                                    | 75%                                    |
| FIREMAN'S FUND INSURANCE*             | 0%                                      | No filings                             | No filings                             | No filings                             |
| FRANKENMUTH INSURANCE*                | 0%                                      | 100%                                   | 100%                                   | No filings                             |
| FUTURECOMP                            | 94%                                     | 79%                                    | 79%                                    | 93%                                    |
| GALLAGHER BASSETT SERVICES            | 72%                                     | 68%                                    | 71%                                    | 74%                                    |
| GREAT AMERICAN INSURANCE*             | 13%                                     | No filings                             | No filings                             | 0%                                     |
| GREAT FALLS INSURANCE                 | 75%                                     | 89%                                    | 87%                                    | 93%                                    |
| GREAT WEST INSURANCE*                 | 0%                                      | 100%                                   | 0%                                     | No filings                             |
| GUARD INSURANCE                       | 45%                                     | 89%                                    | 67%                                    | 50%                                    |
| HANNAFORD BROTHERS                    | 71%                                     | 82%                                    | 75%                                    | 73%                                    |
| HANNOVER INSURANCE*                   | 50%                                     | 75%                                    | 75%                                    | 100%                                   |
| HANOVER INSURANCE                     | 63%                                     | 93%                                    | 87%                                    | 100%                                   |
| HARTFORD INSURANCE                    | 77%                                     | 89%                                    | 93%                                    | 96%                                    |

#### **ENTITY OVERVIEW**

| HELMSMAN MANAGEMENT SERVICES               | 45%  | 80%        | 73%        | 63%        |
|--------------------------------------------|------|------------|------------|------------|
| LIBERTY MUTUAL INSURANCE                   | 79%  | 81%        | 81%        | 87%        |
| MACY'S CORPORATE SERVICES*                 | 100% | 100%       | 100%       | 100%       |
| MAINE AUTOMOBILE DEALERS ASSOCIATION       | 90%  | 85%        | 100%       | 89%        |
| MAINE EMPLOYERS' MUTUAL INSURANCE          | 80%  | 95%        | 92%        | 94%        |
| MAINE HEALTHCARE ASSOCIATION               | 88%  | 59%        | 68%        | 96%        |
| MAINE MOTOR TRANSPORT ASSOCIATION          | 96%  | 97%        | 100%       | 95%        |
| MAINE MUNICIPAL ASSOCIATION                | 94%  | 94%        | 96%        | 97%        |
| MAINE SCHOOL MANAGEMENT ASSOCIATION        | 98%  | 99%        | 100%       | 100%       |
| MEADOWBROOK INSURANCE                      | 73%  | 100%       | 100%       | 100%       |
| MITSUI SUMITOMO INS CO OF AMERICA*         | 0%   | 0%         | 100%       | No filings |
| NATIONAL INTERSTATE INSURANCE*             | 100% | 100%       | 100%       | 100%       |
| NATIONWIDE INSURANCE*                      | 50%  | 75%        | 50%        | 25%        |
| NGM INSURANCE*                             | 50%  | 0%         | 50%        | 50%        |
| NORTH RIVER INSURANCE*                     | 83%  | 100%       | 100%       | No filings |
| OBI NATIONAL INSURANCE*                    | 0%   | No filings | No filings | 0%         |
| OLD REPUBLIC INSURANCE                     | 87%  | 88%        | 88%        | 100%       |
| PENNSYLVANIA MFG ASSN                      | 66%  | 36%        | 27%        | 100%       |
| PROTECTIVE INSURANCE*                      | 38%  | 50%        | 50%        | No filings |
| QBE INSURANCE                              | 84%  | 93%        | 86%        | 100%       |
| SAFETY NATIONAL CASUALTY CORP              | 73%  | 77%        | 73%        | 87%        |
| SEDGWICK CLAIMS MANAGEMENT SERVICES        | 93%  | 96%        | 96%        | 93%        |
| SENTRY INSURANCE                           | 74%  | 100%       | 100%       | 88%        |
| SOMPO JAPAN INSURANCE*                     | 100% | No filings | No filings | 100%       |
| STARR INDEMNITY INSURANCE*                 | 75%  | 83%        | 100%       | 100%       |
| STATE OF MAINE WORKERS' COMPENSATION TRUST | 90%  | 99%        | 98%        | 98%        |
| SYNERNET                                   | 85%  | 93%        | 89%        | 95%        |
| THE AMERICAN EQUITY UNDERWRITERS*          | 32%  | No filings | No filings | 100%       |
| TRAVELERS INSURANCE                        | 59%  | 74%        | 72%        | 90%        |
| TRISTAR RISK ENTERPRISE MANAGEMENT*        | 20%  | 100%       | 75%        | No filings |
| XL INSURANCE                               | 76%  | 71%        | 73%        | 80%        |
| YORK RISK SERVICES                         | 53%  | 69%        | 69%        | 83%        |
| ZURICH INSURANCE                           | 85%  | 77%        | 73%        | 93%        |