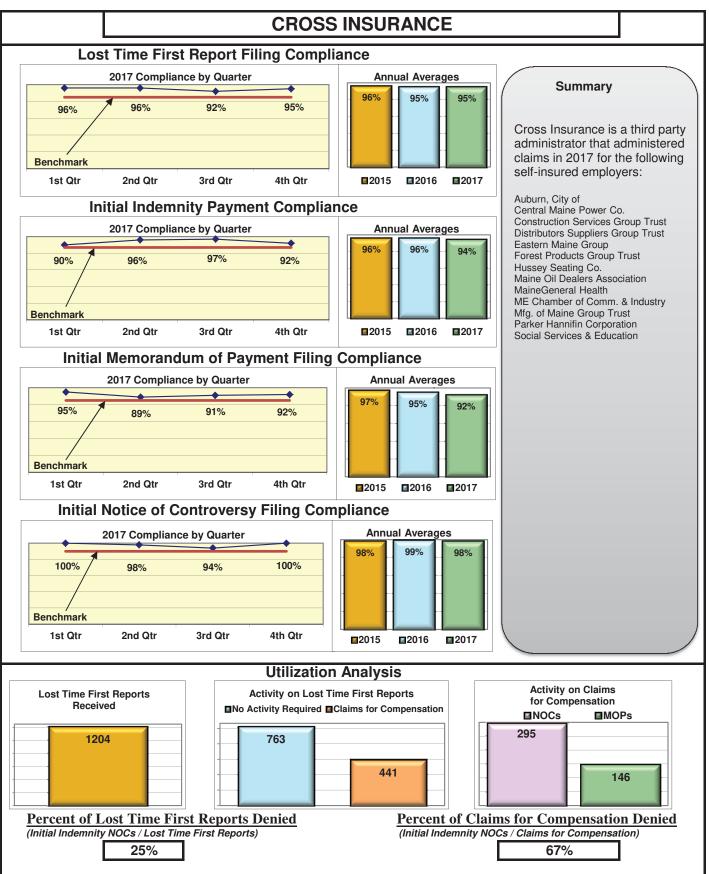

| Insurers/TPAs                       |      |      |      |      |  |  |  |  |
|-------------------------------------|------|------|------|------|--|--|--|--|
| Broadspire Services                 | 90%  | 100% | 100% | 100% |  |  |  |  |
| CNA Insurance                       | 100% | 90%  | 100% | 100% |  |  |  |  |
| Cross Insurance                     | 95%  | 94%  | 92%  | 98%  |  |  |  |  |
| Eastern Alliance Insurance          | 86%  | 100% | 100% | 100% |  |  |  |  |
| Old Republic Insurance              | 87%  | 88%  | 88%  | 100% |  |  |  |  |
| Sedgwick Claims Management Services | 93%  | 96%  | 96%  | 93%  |  |  |  |  |
| Synernet                            | 85%  | 93%  | 89%  | 95%  |  |  |  |  |

#### **ENTITY OVERVIEW**

| Insurance Group                       | FROI<br>Compliance<br>Benchmark:<br>85% | PAY<br>Compliance<br>Benchmark:<br>87% | MOP<br>Compliance<br>Benchmark:<br>85% | NOC<br>Compliance<br>Benchmark:<br>90% |
|---------------------------------------|-----------------------------------------|----------------------------------------|----------------------------------------|----------------------------------------|
| ACADIA INSURANCE                      | 71%                                     | 70%                                    | 75%                                    | 91%                                    |
| ACCIDENT FUND INSURANCE*              | 100%                                    | No filings                             | No filings                             | 100%                                   |
| ACUITY MUTUAL INSURANCE*              | 100%                                    | 0%                                     | 100%                                   | No filings                             |
| AIG INSURANCE                         | 83%                                     | 87%                                    | 89%                                    | 90%                                    |
| ALTERNATIVE SERVICE CONCEPTS LLC*     | 0%                                      | 50%                                    | 0%                                     | No filings                             |
| AMERISURE INSURANCE*                  | 0%                                      |                                        |                                        | 0%                                     |
|                                       |                                         | No filings                             | No filings                             |                                        |
|                                       | 57%                                     | 74%                                    | 53%                                    | 85%                                    |
|                                       | 80%                                     | 85%                                    | 88%                                    | 90%                                    |
| ATLANTIC SPECIALTY INSURANCE*         | 0%                                      | 0%                                     | 0%                                     | No filings                             |
| BATH IRON WORKS                       | 97%                                     | 96%                                    | 96%                                    | 87%                                    |
| BENCHMARK INSURANCE*                  | 0%                                      | 100%                                   | 0%                                     | No filings                             |
| BERKSHIRE HATHAWAY INSURANCE*         | 33%                                     | 67%                                    | 33%                                    | No filings                             |
| BROADSPIRE SERVICES                   | 90%                                     | 100%                                   | 100%                                   | 100%                                   |
| BROTHERHOOD MUTUAL INSURANCE COMPANY* | 0%                                      | No filings                             | No filings                             | 100%                                   |
| CANNON COCHRAN MANAGEMENT SERVICES    | 82%                                     | 90%                                    | 90%                                    | 92%                                    |
| CHEROKEE INSURANCE*                   | 0%                                      | No filings                             | No filings                             | No filings                             |
| CHUBB INSURANCE                       | 82%                                     | 84%                                    | 85%                                    | 88%                                    |
| CIANBRO CORPORATION*                  | 0%                                      | 0%                                     | 0%                                     | No filings                             |
| CLAIMS MANAGEMENT (WALMART)           | 90%                                     | 93%                                    | 89%                                    | 89%                                    |
| CNA INSURANCE                         | 100%                                    | 90%                                    | 100%                                   | 100%                                   |
| CONSTITUTION STATE SERVICES           | 69%                                     | 73%                                    | 91%                                    | 94%                                    |
| CORVEL ENTERPRISE COMP                | 23%                                     | 54%                                    | 38%                                    | 56%                                    |
| COTTINGHAM & BUTLER CLAIMS SERVICES   | 85%                                     | 78%                                    | 78%                                    | 100%                                   |
| CROSS INSURANCE                       | 95%                                     | 94%                                    | 92%                                    | 98%                                    |
| EASTERN ALLIANCE INSURANCE*           | 86%                                     | 100%                                   | 100%                                   | 100%                                   |
| ELECTRIC INSURANCE                    | 95%                                     | 100%                                   | 100%                                   | 83%                                    |
| ESIS                                  | 53%                                     | 62%                                    | 72%                                    | 95%                                    |
| EVEREST REINS HOLDINGS GROUP*         | 0%                                      | 0%                                     | 0%                                     | 0%                                     |
| FEDERATED MUTUAL INSURANCE            | 41%                                     | 70%                                    | 40%                                    | 75%                                    |
| FIREMAN'S FUND INSURANCE*             | 0%                                      | No filings                             | No filings                             | No filings                             |
| FRANKENMUTH INSURANCE*                | 0%                                      | 100%                                   | 100%                                   | No filings                             |
| FUTURECOMP                            | 94%                                     | 79%                                    | 79%                                    | 93%                                    |
| GALLAGHER BASSETT SERVICES            | 72%                                     | 68%                                    | 71%                                    | 74%                                    |
| GREAT AMERICAN INSURANCE*             | 13%                                     | No filings                             | No filings                             | 0%                                     |
| GREAT FALLS INSURANCE                 | 75%                                     | 89%                                    | 87%                                    | 93%                                    |
| GREAT WEST INSURANCE*                 | 0%                                      | 100%                                   | 0%                                     | No filings                             |
| GUARD INSURANCE                       | 45%                                     | 89%                                    | 67%                                    | 50%                                    |
| HANNAFORD BROTHERS                    | 71%                                     | 82%                                    | 75%                                    | 73%                                    |
| HANNOVER INSURANCE*                   | 50%                                     | 75%                                    | 75%                                    | 100%                                   |
| HANOVER INSURANCE                     | 63%                                     | 93%                                    | 87%                                    | 100%                                   |
| HARTFORD INSURANCE                    | 77%                                     | 89%                                    | 93%                                    | 96%                                    |