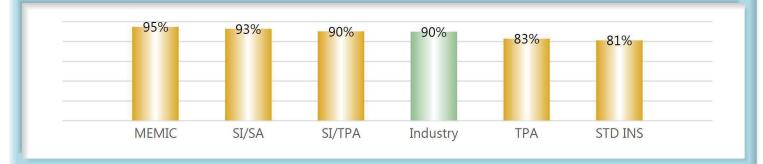

### Volume by Type of Insurer

| K  | FV | • |
|----|----|---|
| I. |    | ٠ |

- SI/SA Self-Insured, Self-Administered Employer
- **SI/TPA** Self-Insured, TPA-Administered Employer
- STD INS Standard Insurer (excluding MEMIC), Self-Administered
  - TPA Standard Insurer (excluding MEMIC), TPA-Administered

## **Compliance by Type of Insurer**

#### Initial Indemnity Payments: Benchmark = 87%

KEY:

SI/SA Self-Insured, Self-Administered Employer

SI/TPA Self-Insured, TPA-Administered Employer

STD INS Standard Insurer (excluding MEMIC), Self-Administered

TPA Standard Insurer (excluding MEMIC), TPA-Administered