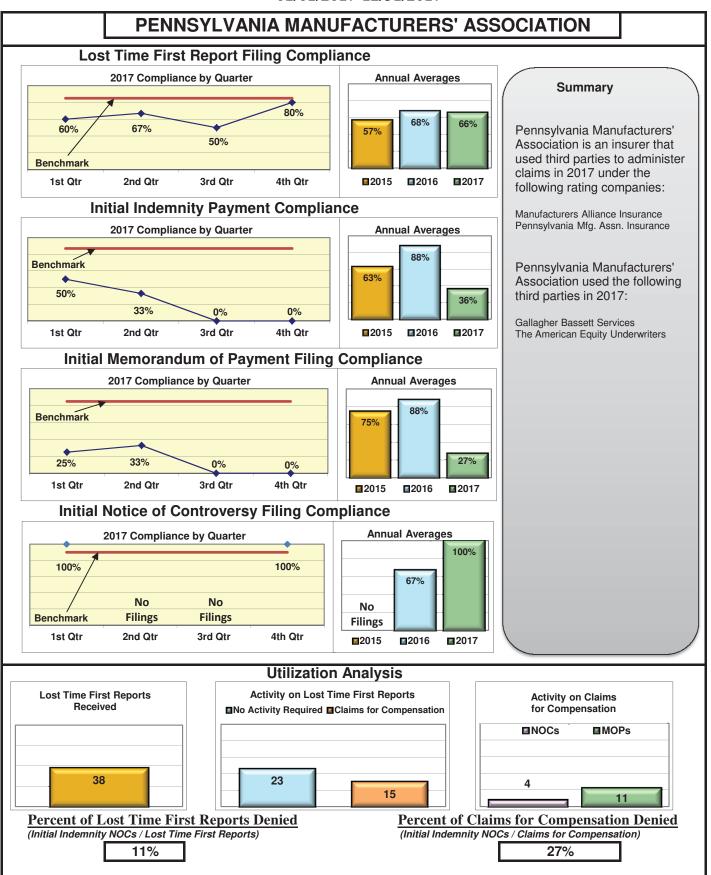

#### **ENTITY OVERVIEW**

| Insurance Group                       | FROI<br>Compliance<br>Benchmark:<br>85% | PAY<br>Compliance<br>Benchmark:<br>87% | MOP<br>Compliance<br>Benchmark:<br>85% | NOC<br>Compliance<br>Benchmark:<br>90% |
|---------------------------------------|-----------------------------------------|----------------------------------------|----------------------------------------|----------------------------------------|
| ACADIA INSURANCE                      | 71%                                     | 70%                                    | 75%                                    | 91%                                    |
| ACCIDENT FUND INSURANCE*              | 100%                                    | No filings                             | No filings                             | 100%                                   |
| ACUITY MUTUAL INSURANCE*              | 100%                                    | 0%                                     | 100%                                   | No filings                             |
| AIG INSURANCE                         | 83%                                     | 87%                                    | 89%                                    | 90%                                    |
| ALTERNATIVE SERVICE CONCEPTS LLC*     | 0%                                      | 50%                                    | 0%                                     | No filings                             |
| AMERISURE INSURANCE*                  | 0%                                      |                                        |                                        | 0%                                     |
|                                       |                                         | No filings                             | No filings                             |                                        |
|                                       | 57%                                     | 74%                                    | 53%                                    | 85%                                    |
|                                       | 80%                                     | 85%                                    | 88%                                    | 90%                                    |
| ATLANTIC SPECIALTY INSURANCE*         | 0%                                      | 0%                                     | 0%                                     | No filings                             |
| BATH IRON WORKS                       | 97%                                     | 96%                                    | 96%                                    | 87%                                    |
| BENCHMARK INSURANCE*                  | 0%                                      | 100%                                   | 0%                                     | No filings                             |
| BERKSHIRE HATHAWAY INSURANCE*         | 33%                                     | 67%                                    | 33%                                    | No filings                             |
| BROADSPIRE SERVICES                   | 90%                                     | 100%                                   | 100%                                   | 100%                                   |
| BROTHERHOOD MUTUAL INSURANCE COMPANY* | 0%                                      | No filings                             | No filings                             | 100%                                   |
| CANNON COCHRAN MANAGEMENT SERVICES    | 82%                                     | 90%                                    | 90%                                    | 92%                                    |
| CHEROKEE INSURANCE*                   | 0%                                      | No filings                             | No filings                             | No filings                             |
| CHUBB INSURANCE                       | 82%                                     | 84%                                    | 85%                                    | 88%                                    |
| CIANBRO CORPORATION*                  | 0%                                      | 0%                                     | 0%                                     | No filings                             |
| CLAIMS MANAGEMENT (WALMART)           | 90%                                     | 93%                                    | 89%                                    | 89%                                    |
| CNA INSURANCE                         | 100%                                    | 90%                                    | 100%                                   | 100%                                   |
| CONSTITUTION STATE SERVICES           | 69%                                     | 73%                                    | 91%                                    | 94%                                    |
| CORVEL ENTERPRISE COMP                | 23%                                     | 54%                                    | 38%                                    | 56%                                    |
| COTTINGHAM & BUTLER CLAIMS SERVICES   | 85%                                     | 78%                                    | 78%                                    | 100%                                   |
| CROSS INSURANCE                       | 95%                                     | 94%                                    | 92%                                    | 98%                                    |
| EASTERN ALLIANCE INSURANCE*           | 86%                                     | 100%                                   | 100%                                   | 100%                                   |
| ELECTRIC INSURANCE                    | 95%                                     | 100%                                   | 100%                                   | 83%                                    |
| ESIS                                  | 53%                                     | 62%                                    | 72%                                    | 95%                                    |
| EVEREST REINS HOLDINGS GROUP*         | 0%                                      | 0%                                     | 0%                                     | 0%                                     |
| FEDERATED MUTUAL INSURANCE            | 41%                                     | 70%                                    | 40%                                    | 75%                                    |
| FIREMAN'S FUND INSURANCE*             | 0%                                      | No filings                             | No filings                             | No filings                             |
| FRANKENMUTH INSURANCE*                | 0%                                      | 100%                                   | 100%                                   | No filings                             |
| FUTURECOMP                            | 94%                                     | 79%                                    | 79%                                    | 93%                                    |
| GALLAGHER BASSETT SERVICES            | 72%                                     | 68%                                    | 71%                                    | 74%                                    |
| GREAT AMERICAN INSURANCE*             | 13%                                     | No filings                             | No filings                             | 0%                                     |
| GREAT FALLS INSURANCE                 | 75%                                     | 89%                                    | 87%                                    | 93%                                    |
| GREAT WEST INSURANCE*                 | 0%                                      | 100%                                   | 0%                                     | No filings                             |
| GUARD INSURANCE                       | 45%                                     | 89%                                    | 67%                                    | 50%                                    |
| HANNAFORD BROTHERS                    | 71%                                     | 82%                                    | 75%                                    | 73%                                    |
| HANNOVER INSURANCE*                   | 50%                                     | 75%                                    | 75%                                    | 100%                                   |
| HANOVER INSURANCE                     | 63%                                     | 93%                                    | 87%                                    | 100%                                   |
| HARTFORD INSURANCE                    | 77%                                     | 89%                                    | 93%                                    | 96%                                    |