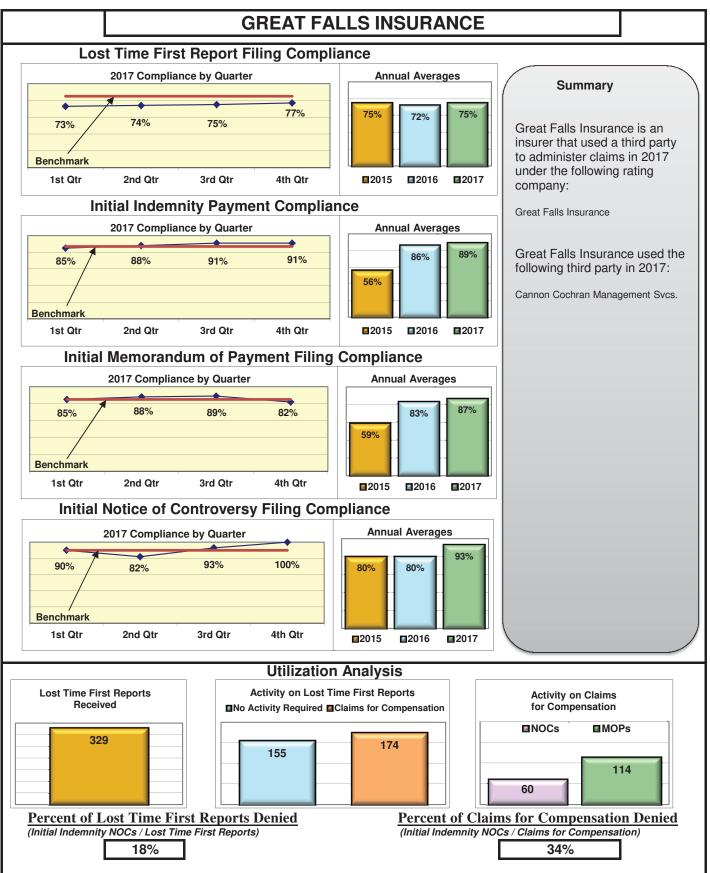

#### **ENTITY OVERVIEW**

| Insurance Group                       | FROI<br>Compliance<br>Benchmark:<br>85% | PAY<br>Compliance<br>Benchmark:<br>87% | MOP<br>Compliance<br>Benchmark:<br>85% | NOC<br>Compliance<br>Benchmark:<br>90% |
|---------------------------------------|-----------------------------------------|----------------------------------------|----------------------------------------|----------------------------------------|
| ACADIA INSURANCE                      | 71%                                     | 70%                                    | 75%                                    | 91%                                    |
| ACCIDENT FUND INSURANCE*              | 100%                                    | No filings                             | No filings                             | 100%                                   |
| ACUITY MUTUAL INSURANCE*              | 100%                                    | 0%                                     | 100%                                   | No filings                             |
| AIG INSURANCE                         | 83%                                     | 87%                                    | 89%                                    | 90%                                    |
| ALTERNATIVE SERVICE CONCEPTS LLC*     | 0%                                      | 50%                                    | 0%                                     | No filings                             |
| AMERISURE INSURANCE*                  | 0%                                      |                                        |                                        | 0%                                     |
|                                       |                                         | No filings                             | No filings                             |                                        |
|                                       | 57%                                     | 74%                                    | 53%                                    | 85%                                    |
|                                       | 80%                                     | 85%                                    | 88%                                    | 90%                                    |
| ATLANTIC SPECIALTY INSURANCE*         | 0%                                      | 0%                                     | 0%                                     | No filings                             |
| BATH IRON WORKS                       | 97%                                     | 96%                                    | 96%                                    | 87%                                    |
| BENCHMARK INSURANCE*                  | 0%                                      | 100%                                   | 0%                                     | No filings                             |
| BERKSHIRE HATHAWAY INSURANCE*         | 33%                                     | 67%                                    | 33%                                    | No filings                             |
| BROADSPIRE SERVICES                   | 90%                                     | 100%                                   | 100%                                   | 100%                                   |
| BROTHERHOOD MUTUAL INSURANCE COMPANY* | 0%                                      | No filings                             | No filings                             | 100%                                   |
| CANNON COCHRAN MANAGEMENT SERVICES    | 82%                                     | 90%                                    | 90%                                    | 92%                                    |
| CHEROKEE INSURANCE*                   | 0%                                      | No filings                             | No filings                             | No filings                             |
| CHUBB INSURANCE                       | 82%                                     | 84%                                    | 85%                                    | 88%                                    |
| CIANBRO CORPORATION*                  | 0%                                      | 0%                                     | 0%                                     | No filings                             |
| CLAIMS MANAGEMENT (WALMART)           | 90%                                     | 93%                                    | 89%                                    | 89%                                    |
| CNA INSURANCE                         | 100%                                    | 90%                                    | 100%                                   | 100%                                   |
| CONSTITUTION STATE SERVICES           | 69%                                     | 73%                                    | 91%                                    | 94%                                    |
| CORVEL ENTERPRISE COMP                | 23%                                     | 54%                                    | 38%                                    | 56%                                    |
| COTTINGHAM & BUTLER CLAIMS SERVICES   | 85%                                     | 78%                                    | 78%                                    | 100%                                   |
| CROSS INSURANCE                       | 95%                                     | 94%                                    | 92%                                    | 98%                                    |
| EASTERN ALLIANCE INSURANCE*           | 86%                                     | 100%                                   | 100%                                   | 100%                                   |
| ELECTRIC INSURANCE                    | 95%                                     | 100%                                   | 100%                                   | 83%                                    |
| ESIS                                  | 53%                                     | 62%                                    | 72%                                    | 95%                                    |
| EVEREST REINS HOLDINGS GROUP*         | 0%                                      | 0%                                     | 0%                                     | 0%                                     |
| FEDERATED MUTUAL INSURANCE            | 41%                                     | 70%                                    | 40%                                    | 75%                                    |
| FIREMAN'S FUND INSURANCE*             | 0%                                      | No filings                             | No filings                             | No filings                             |
| FRANKENMUTH INSURANCE*                | 0%                                      | 100%                                   | 100%                                   | No filings                             |
| FUTURECOMP                            | 94%                                     | 79%                                    | 79%                                    | 93%                                    |
| GALLAGHER BASSETT SERVICES            | 72%                                     | 68%                                    | 71%                                    | 74%                                    |
| GREAT AMERICAN INSURANCE*             | 13%                                     | No filings                             | No filings                             | 0%                                     |
| GREAT FALLS INSURANCE                 | 75%                                     | 89%                                    | 87%                                    | 93%                                    |
| GREAT WEST INSURANCE*                 | 0%                                      | 100%                                   | 0%                                     | No filings                             |
| GUARD INSURANCE                       | 45%                                     | 89%                                    | 67%                                    | 50%                                    |
| HANNAFORD BROTHERS                    | 71%                                     | 82%                                    | 75%                                    | 73%                                    |
| HANNOVER INSURANCE*                   | 50%                                     | 75%                                    | 75%                                    | 100%                                   |
| HANOVER INSURANCE                     | 63%                                     | 93%                                    | 87%                                    | 100%                                   |
| HARTFORD INSURANCE                    | 77%                                     | 89%                                    | 93%                                    | 96%                                    |