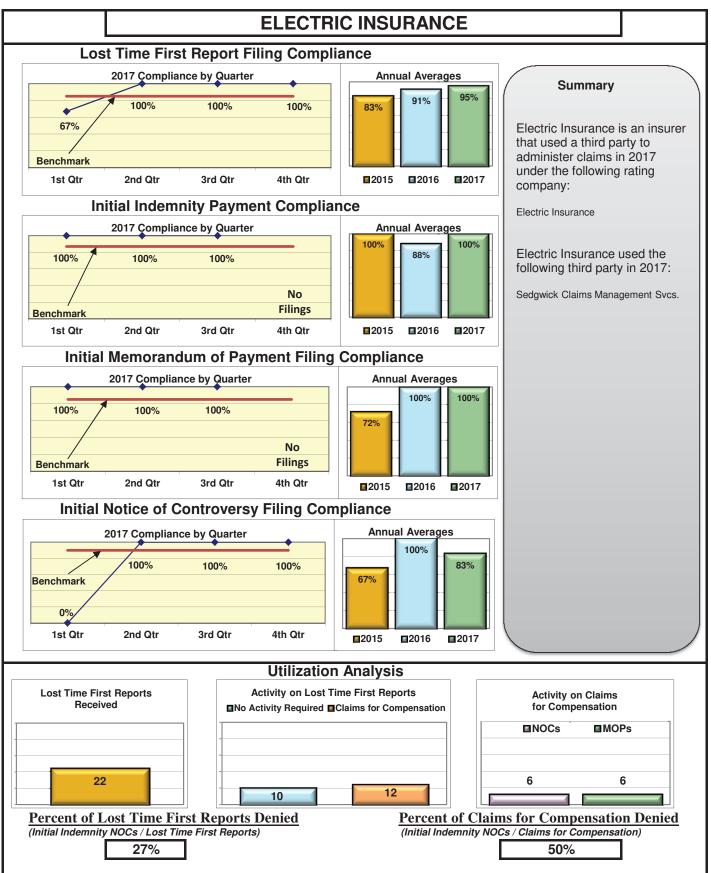

#### **ENTITY OVERVIEW**

| Insurance Group                       | FROI<br>Compliance<br>Benchmark:<br>85% | PAY<br>Compliance<br>Benchmark:<br>87% | MOP<br>Compliance<br>Benchmark:<br>85% | NOC<br>Compliance<br>Benchmark:<br>90% |
|---------------------------------------|-----------------------------------------|----------------------------------------|----------------------------------------|----------------------------------------|
| ACADIA INSURANCE                      | 71%                                     | 70%                                    | 75%                                    | 91%                                    |
| ACCIDENT FUND INSURANCE*              | 100%                                    | No filings                             | No filings                             | 100%                                   |
| ACUITY MUTUAL INSURANCE*              | 100%                                    | 0%                                     | 100%                                   | No filings                             |
| AIG INSURANCE                         | 83%                                     | 87%                                    | 89%                                    | 90%                                    |
| ALTERNATIVE SERVICE CONCEPTS LLC*     | 0%                                      | 50%                                    | 0%                                     | No filings                             |
| AMERISURE INSURANCE*                  | 0%                                      |                                        |                                        | 0%                                     |
|                                       |                                         | No filings                             | No filings                             |                                        |
|                                       | 57%                                     | 74%                                    | 53%                                    | 85%                                    |
|                                       | 80%                                     | 85%                                    | 88%                                    | 90%                                    |
| ATLANTIC SPECIALTY INSURANCE*         | 0%                                      | 0%                                     | 0%                                     | No filings                             |
| BATH IRON WORKS                       | 97%                                     | 96%                                    | 96%                                    | 87%                                    |
| BENCHMARK INSURANCE*                  | 0%                                      | 100%                                   | 0%                                     | No filings                             |
| BERKSHIRE HATHAWAY INSURANCE*         | 33%                                     | 67%                                    | 33%                                    | No filings                             |
| BROADSPIRE SERVICES                   | 90%                                     | 100%                                   | 100%                                   | 100%                                   |
| BROTHERHOOD MUTUAL INSURANCE COMPANY* | 0%                                      | No filings                             | No filings                             | 100%                                   |
| CANNON COCHRAN MANAGEMENT SERVICES    | 82%                                     | 90%                                    | 90%                                    | 92%                                    |
| CHEROKEE INSURANCE*                   | 0%                                      | No filings                             | No filings                             | No filings                             |
| CHUBB INSURANCE                       | 82%                                     | 84%                                    | 85%                                    | 88%                                    |
| CIANBRO CORPORATION*                  | 0%                                      | 0%                                     | 0%                                     | No filings                             |
| CLAIMS MANAGEMENT (WALMART)           | 90%                                     | 93%                                    | 89%                                    | 89%                                    |
| CNA INSURANCE                         | 100%                                    | 90%                                    | 100%                                   | 100%                                   |
| CONSTITUTION STATE SERVICES           | 69%                                     | 73%                                    | 91%                                    | 94%                                    |
| CORVEL ENTERPRISE COMP                | 23%                                     | 54%                                    | 38%                                    | 56%                                    |
| COTTINGHAM & BUTLER CLAIMS SERVICES   | 85%                                     | 78%                                    | 78%                                    | 100%                                   |
| CROSS INSURANCE                       | 95%                                     | 94%                                    | 92%                                    | 98%                                    |
| EASTERN ALLIANCE INSURANCE*           | 86%                                     | 100%                                   | 100%                                   | 100%                                   |
| ELECTRIC INSURANCE                    | 95%                                     | 100%                                   | 100%                                   | 83%                                    |
| ESIS                                  | 53%                                     | 62%                                    | 72%                                    | 95%                                    |
| EVEREST REINS HOLDINGS GROUP*         | 0%                                      | 0%                                     | 0%                                     | 0%                                     |
| FEDERATED MUTUAL INSURANCE            | 41%                                     | 70%                                    | 40%                                    | 75%                                    |
| FIREMAN'S FUND INSURANCE*             | 0%                                      | No filings                             | No filings                             | No filings                             |
| FRANKENMUTH INSURANCE*                | 0%                                      | 100%                                   | 100%                                   | No filings                             |
| FUTURECOMP                            | 94%                                     | 79%                                    | 79%                                    | 93%                                    |
| GALLAGHER BASSETT SERVICES            | 72%                                     | 68%                                    | 71%                                    | 74%                                    |
| GREAT AMERICAN INSURANCE*             | 13%                                     | No filings                             | No filings                             | 0%                                     |
| GREAT FALLS INSURANCE                 | 75%                                     | 89%                                    | 87%                                    | 93%                                    |
| GREAT WEST INSURANCE*                 | 0%                                      | 100%                                   | 0%                                     | No filings                             |
| GUARD INSURANCE                       | 45%                                     | 89%                                    | 67%                                    | 50%                                    |
| HANNAFORD BROTHERS                    | 71%                                     | 82%                                    | 75%                                    | 73%                                    |
| HANNOVER INSURANCE*                   | 50%                                     | 75%                                    | 75%                                    | 100%                                   |
| HANOVER INSURANCE                     | 63%                                     | 93%                                    | 87%                                    | 100%                                   |
| HARTFORD INSURANCE                    | 77%                                     | 89%                                    | 93%                                    | 96%                                    |