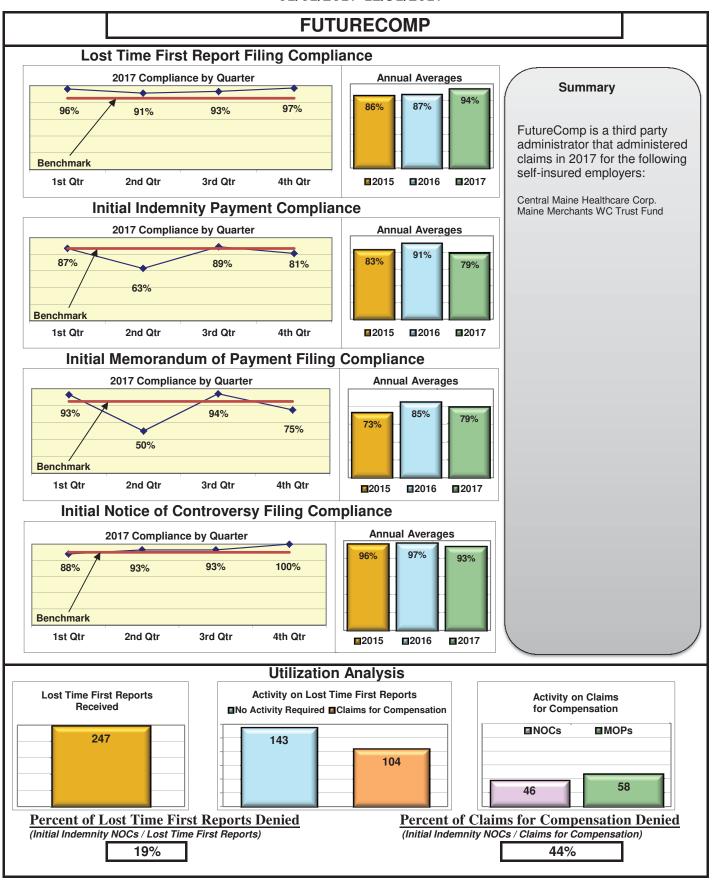

#### **ENTITY OVERVIEW**

| Insurance Group                       | FROI<br>Compliance<br>Benchmark:<br>85% | PAY<br>Compliance<br>Benchmark:<br>87% | MOP<br>Compliance<br>Benchmark:<br>85% | NOC<br>Compliance<br>Benchmark:<br>90% |
|---------------------------------------|-----------------------------------------|----------------------------------------|----------------------------------------|----------------------------------------|
| ACADIA INSURANCE                      | 71%                                     | 70%                                    | 75%                                    | 91%                                    |
| ACCIDENT FUND INSURANCE*              | 100%                                    | No filings                             | No filings                             | 100%                                   |
| ACUITY MUTUAL INSURANCE*              | 100%                                    | 0%                                     | 100%                                   | No filings                             |
| AIG INSURANCE                         | 83%                                     | 87%                                    | 89%                                    | 90%                                    |
| ALTERNATIVE SERVICE CONCEPTS LLC*     | 0%                                      | 50%                                    | 0%                                     | No filings                             |
| AMERISURE INSURANCE*                  | 0%                                      |                                        |                                        | 0%                                     |
|                                       |                                         | No filings                             | No filings                             |                                        |
|                                       | 57%                                     | 74%                                    | 53%                                    | 85%                                    |
|                                       | 80%                                     | 85%                                    | 88%                                    | 90%                                    |
| ATLANTIC SPECIALTY INSURANCE*         | 0%                                      | 0%                                     | 0%                                     | No filings                             |
| BATH IRON WORKS                       | 97%                                     | 96%                                    | 96%                                    | 87%                                    |
| BENCHMARK INSURANCE*                  | 0%                                      | 100%                                   | 0%                                     | No filings                             |
| BERKSHIRE HATHAWAY INSURANCE*         | 33%                                     | 67%                                    | 33%                                    | No filings                             |
| BROADSPIRE SERVICES                   | 90%                                     | 100%                                   | 100%                                   | 100%                                   |
| BROTHERHOOD MUTUAL INSURANCE COMPANY* | 0%                                      | No filings                             | No filings                             | 100%                                   |
| CANNON COCHRAN MANAGEMENT SERVICES    | 82%                                     | 90%                                    | 90%                                    | 92%                                    |
| CHEROKEE INSURANCE*                   | 0%                                      | No filings                             | No filings                             | No filings                             |
| CHUBB INSURANCE                       | 82%                                     | 84%                                    | 85%                                    | 88%                                    |
| CIANBRO CORPORATION*                  | 0%                                      | 0%                                     | 0%                                     | No filings                             |
| CLAIMS MANAGEMENT (WALMART)           | 90%                                     | 93%                                    | 89%                                    | 89%                                    |
| CNA INSURANCE                         | 100%                                    | 90%                                    | 100%                                   | 100%                                   |
| CONSTITUTION STATE SERVICES           | 69%                                     | 73%                                    | 91%                                    | 94%                                    |
| CORVEL ENTERPRISE COMP                | 23%                                     | 54%                                    | 38%                                    | 56%                                    |
| COTTINGHAM & BUTLER CLAIMS SERVICES   | 85%                                     | 78%                                    | 78%                                    | 100%                                   |
| CROSS INSURANCE                       | 95%                                     | 94%                                    | 92%                                    | 98%                                    |
| EASTERN ALLIANCE INSURANCE*           | 86%                                     | 100%                                   | 100%                                   | 100%                                   |
| ELECTRIC INSURANCE                    | 95%                                     | 100%                                   | 100%                                   | 83%                                    |
| ESIS                                  | 53%                                     | 62%                                    | 72%                                    | 95%                                    |
| EVEREST REINS HOLDINGS GROUP*         | 0%                                      | 0%                                     | 0%                                     | 0%                                     |
| FEDERATED MUTUAL INSURANCE            | 41%                                     | 70%                                    | 40%                                    | 75%                                    |
| FIREMAN'S FUND INSURANCE*             | 0%                                      | No filings                             | No filings                             | No filings                             |
| FRANKENMUTH INSURANCE*                | 0%                                      | 100%                                   | 100%                                   | No filings                             |
| FUTURECOMP                            | 94%                                     | 79%                                    | 79%                                    | 93%                                    |
| GALLAGHER BASSETT SERVICES            | 72%                                     | 68%                                    | 71%                                    | 74%                                    |
| GREAT AMERICAN INSURANCE*             | 13%                                     | No filings                             | No filings                             | 0%                                     |
| GREAT FALLS INSURANCE                 | 75%                                     | 89%                                    | 87%                                    | 93%                                    |
| GREAT WEST INSURANCE*                 | 0%                                      | 100%                                   | 0%                                     | No filings                             |
| GUARD INSURANCE                       | 45%                                     | 89%                                    | 67%                                    | 50%                                    |
| HANNAFORD BROTHERS                    | 71%                                     | 82%                                    | 75%                                    | 73%                                    |
| HANNOVER INSURANCE*                   | 50%                                     | 75%                                    | 75%                                    | 100%                                   |
| HANOVER INSURANCE                     | 63%                                     | 93%                                    | 87%                                    | 100%                                   |
| HARTFORD INSURANCE                    | 77%                                     | 89%                                    | 93%                                    | 96%                                    |