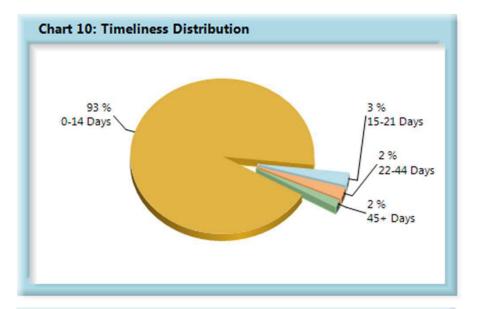

### **INITIAL INDEMNITY PAYMENTS**

| Table 6: Received Within |       |      |  |
|--------------------------|-------|------|--|
| 0-14 Days                | 3,360 | 90%  |  |
| 15-21 Days               | 192   | 5%   |  |
| 22-44 Days               | 132   | 4%   |  |
| 45+ Days                 | 55    | 1%   |  |
| ? Days                   | 2     | 0%   |  |
| Total                    | 3,741 | 100% |  |