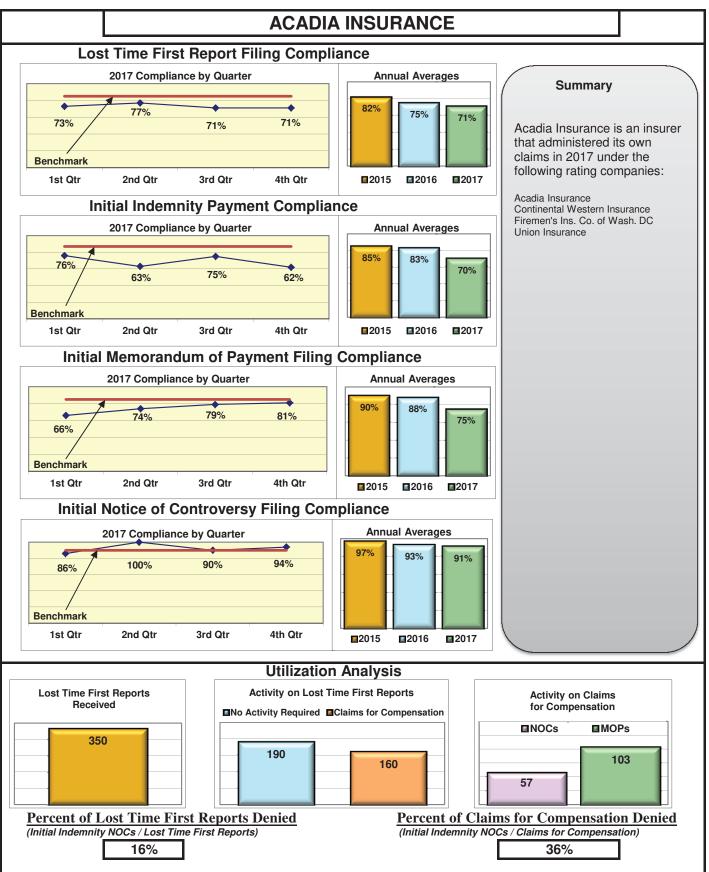

#### Annual

1/1/2017 - 12/31/2017

| Insurance Company                                                                            | Total Lost Time<br>FROIs Filed | Lost Time FROIs<br>Filed Timely | Compliance<br>Percentage | Total Initial<br>Indemnity<br>Payments Made | Initial Indemnity<br>Payments Made<br>Timely | Compliance<br>Percentage |
|----------------------------------------------------------------------------------------------|--------------------------------|---------------------------------|--------------------------|---------------------------------------------|----------------------------------------------|--------------------------|
| ACADIA INSURANCE                                                                             | FROIs Filed                    | Timely FROIs                    | Compliance               | Payments Made                               | Timely Payments                              | Compliance               |
| CA010 ACADIA INSURANCE                                                                       | 350                            | 250                             | 71%                      | 103                                         | 72                                           | 70%                      |
| Total                                                                                        | 350                            | 250                             | 71% 🔻                    | 103                                         | 72                                           | 70% 🔻                    |
| ACADIA INSURANCE Group Total                                                                 | 350                            | 250                             | 71% 🔻                    | 103                                         | 72                                           | 70% 🔻                    |
| ACCIDENT FUND INSURANCE<br>ACCIDENT FUND INSURANCE                                           | FROIs Filed                    | Timely FROIs                    | Compliance<br>*          | Payments Made                               | Timely Payments                              | Compliance               |
| Total<br>ACCIDENT FUND INSURANCE TPA Administered Claims<br>CA190 GALLAGHER BASSETT SERVICES | *                              | *<br>1                          | *<br>100%                | *<br>No Filings                             | *<br>No Filings                              | *<br>No Filings          |
| TPA Total                                                                                    | 1                              | 1                               | 100% 🔺                   | No Filings                                  | No Filings                                   | No Filings               |
| ACCIDENT FUND INSURANCE Group Total                                                          | 1                              | 1                               | 100%                     | No Filings                                  | No Filings                                   | No Filings               |
| ACUITY MUTUAL INSURANCE<br>CA418 ACUITY MUTUAL INSURANCE                                     | FROIs Filed<br>3               | Timely FROIs<br>3               | Compliance<br>100%       | Payments Made<br>1                          | Timely Payments<br>0                         | Compliance<br>0%         |
| Total                                                                                        | 3                              | 3                               | 100% 🔺                   | 1                                           | 0                                            | 0% 🔻                     |
| ACUITY MUTUAL INSURANCE Group Total                                                          | 3                              | 3                               | 100%                     | 1                                           | 0                                            | 0% 🔻                     |
| AIG INSURANCE<br>CA015 AIG DOMESTIC CLAIMS                                                   | FROIs Filed<br>298             | Timely FROIs<br>248             | Compliance<br>83%        | Payments Made<br>128                        | Timely Payments<br>111                       | Compliance<br>87%        |
| Total                                                                                        | 298                            | 248                             | 83% 🔻                    | 128                                         | 111                                          | 87% 🔺                    |
| AIG INSURANCE TPA Administered Claims<br>CA160 ESIS<br>CA190 GALLAGHER BASSETT SERVICES      | 1                              | 1                               | 100%<br>0%               | No Filings                                  | No Filings<br>1                              | No Filings<br>100%       |
| CA300 SEDGWICK CLAIMS MANAGEMENT SERVICES                                                    | 4                              | 4                               | 100%                     | No Filings                                  | No Filings                                   | No Filings               |
| TPA Total                                                                                    | 6                              | 5                               | 83% ▼                    | 1                                           | 1                                            | 100% A                   |
| AIG INSURANCE Group Total                                                                    | 304                            | 253                             | 83% 🔻                    | 129                                         | 112                                          | 87%                      |
| ALTERNATIVE SERVICE CONCEPTS LLC<br>CA012 ALTERNATIVE SERVICE CONCEPTS LLC                   | FROIs Filed                    | Timely FROIs                    | Compliance               | Payments Made                               | Timely Payments                              | Compliance<br>50%        |
| Total                                                                                        | 2                              | 0                               | 0% 🔻                     | 2                                           | 1                                            | 50% 🔻                    |
| ALTERNATIVE SERVICE CONCEPTS LLC Group Total                                                 | 2                              | 0                               | 0% 🔻                     | 2                                           | 1                                            | 50% 🔻                    |
| AMERISURE INSURANCE<br>CA013 AMERISURE INSURANCE                                             | FROIs Filed                    | Timely FROIs                    | Compliance               | Payments Made                               | Timely Payments                              | Compliance               |
| AMERISURE MUTUAL INSURANCE                                                                   | *                              | *                               | *                        | *                                           | *                                            | *                        |
| Total AMERISURE INSURANCE TPA Administered Claims                                            | *                              | *                               | *                        | *                                           | *                                            | *                        |
| CA340 YORK RISK SERVICES                                                                     | 1                              | 0                               | 0%                       | No Filings                                  | No Filings                                   | No Filings               |
| TPA Total                                                                                    | 1                              | •                               | 0% 🔻                     | No Filings                                  | No Filings                                   | No Filings               |
| AMERISURE INSURANCE Group Total                                                              | 1                              | 0                               | 0% 🔻                     | No Filings                                  | No Filings                                   | No Filings               |