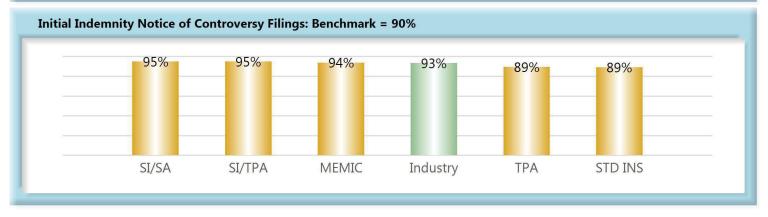

### Volume by Type of Insurer

| K  | FV | • |
|----|----|---|
| I. |    | ٠ |

- SI/SA Self-Insured, Self-Administered Employer
- **SI/TPA** Self-Insured, TPA-Administered Employer
- STD INS Standard Insurer (excluding MEMIC), Self-Administered
  - TPA Standard Insurer (excluding MEMIC), TPA-Administered

## **Compliance by Type of Insurer**

#### Initial Indemnity Payments: Benchmark = 87%

KEY:

SI/SA Self-Insured, Self-Administered Employer

SI/TPA Self-Insured, TPA-Administered Employer

STD INS Standard Insurer (excluding MEMIC), Self-Administered

TPA Standard Insurer (excluding MEMIC), TPA-Administered