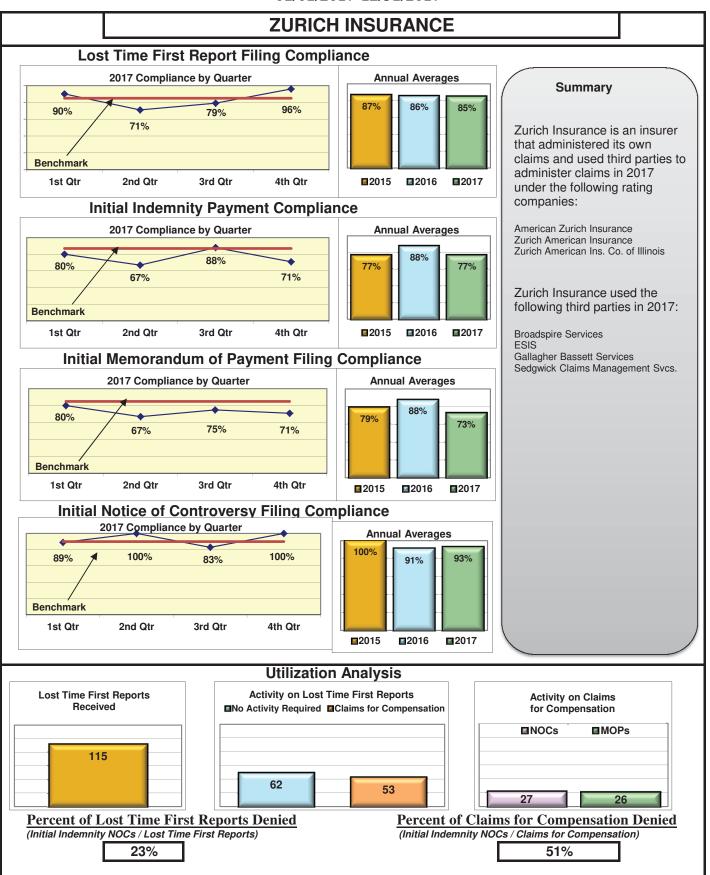

#### **ENTITY OVERVIEW**

| HELMSMAN MANAGEMENT SERVICES               | 45%  | 80%        | 73%        | 63%        |
|--------------------------------------------|------|------------|------------|------------|
| LIBERTY MUTUAL INSURANCE                   | 79%  | 81%        | 81%        | 87%        |
| MACY'S CORPORATE SERVICES*                 | 100% | 100%       | 100%       | 100%       |
| MAINE AUTOMOBILE DEALERS ASSOCIATION       | 90%  | 85%        | 100%       | 89%        |
| MAINE EMPLOYERS' MUTUAL INSURANCE          | 80%  | 95%        | 92%        | 94%        |
| MAINE HEALTHCARE ASSOCIATION               | 88%  | 59%        | 68%        | 96%        |
| MAINE MOTOR TRANSPORT ASSOCIATION          | 96%  | 97%        | 100%       | 95%        |
| MAINE MUNICIPAL ASSOCIATION                | 94%  | 94%        | 96%        | 97%        |
| MAINE SCHOOL MANAGEMENT ASSOCIATION        | 98%  | 99%        | 100%       | 100%       |
| MEADOWBROOK INSURANCE                      | 73%  | 100%       | 100%       | 100%       |
| MITSUI SUMITOMO INS CO OF AMERICA*         | 0%   | 0%         | 100%       | No filings |
| NATIONAL INTERSTATE INSURANCE*             | 100% | 100%       | 100%       | 100%       |
| NATIONWIDE INSURANCE*                      | 50%  | 75%        | 50%        | 25%        |
| NGM INSURANCE*                             | 50%  | 0%         | 50%        | 50%        |
| NORTH RIVER INSURANCE*                     | 83%  | 100%       | 100%       | No filings |
| OBI NATIONAL INSURANCE*                    | 0%   | No filings | No filings | 0%         |
| OLD REPUBLIC INSURANCE                     | 87%  | 88%        | 88%        | 100%       |
| PENNSYLVANIA MFG ASSN                      | 66%  | 36%        | 27%        | 100%       |
| PROTECTIVE INSURANCE*                      | 38%  | 50%        | 50%        | No filings |
| QBE INSURANCE                              | 84%  | 93%        | 86%        | 100%       |
| SAFETY NATIONAL CASUALTY CORP              | 73%  | 77%        | 73%        | 87%        |
| SEDGWICK CLAIMS MANAGEMENT SERVICES        | 93%  | 96%        | 96%        | 93%        |
| SENTRY INSURANCE                           | 74%  | 100%       | 100%       | 88%        |
| SOMPO JAPAN INSURANCE*                     | 100% | No filings | No filings | 100%       |
| STARR INDEMNITY INSURANCE*                 | 75%  | 83%        | 100%       | 100%       |
| STATE OF MAINE WORKERS' COMPENSATION TRUST | 90%  | 99%        | 98%        | 98%        |
| SYNERNET                                   | 85%  | 93%        | 89%        | 95%        |
| THE AMERICAN EQUITY UNDERWRITERS*          | 32%  | No filings | No filings | 100%       |
| TRAVELERS INSURANCE                        | 59%  | 74%        | 72%        | 90%        |
| TRISTAR RISK ENTERPRISE MANAGEMENT*        | 20%  | 100%       | 75%        | No filings |
| XL INSURANCE                               | 76%  | 71%        | 73%        | 80%        |
| YORK RISK SERVICES                         | 53%  | 69%        | 69%        | 83%        |
| ZURICH INSURANCE                           | 85%  | 77%        | 73%        | 93%        |