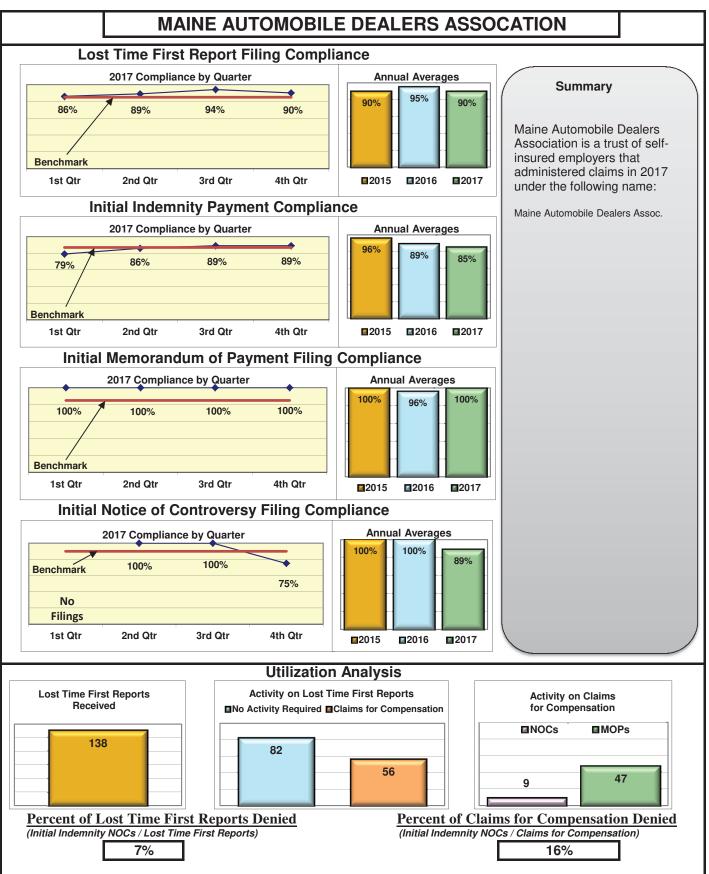

#### **ENTITY OVERVIEW**

| HELMSMAN MANAGEMENT SERVICES               | 45%  | 80%        | 73%        | 63%        |
|--------------------------------------------|------|------------|------------|------------|
| LIBERTY MUTUAL INSURANCE                   | 79%  | 81%        | 81%        | 87%        |
| MACY'S CORPORATE SERVICES*                 | 100% | 100%       | 100%       | 100%       |
| MAINE AUTOMOBILE DEALERS ASSOCIATION       | 90%  | 85%        | 100%       | 89%        |
| MAINE EMPLOYERS' MUTUAL INSURANCE          | 80%  | 95%        | 92%        | 94%        |
| MAINE HEALTHCARE ASSOCIATION               | 88%  | 59%        | 68%        | 96%        |
| MAINE MOTOR TRANSPORT ASSOCIATION          | 96%  | 97%        | 100%       | 95%        |
| MAINE MUNICIPAL ASSOCIATION                | 94%  | 94%        | 96%        | 97%        |
| MAINE SCHOOL MANAGEMENT ASSOCIATION        | 98%  | 99%        | 100%       | 100%       |
| MEADOWBROOK INSURANCE                      | 73%  | 100%       | 100%       | 100%       |
| MITSUI SUMITOMO INS CO OF AMERICA*         | 0%   | 0%         | 100%       | No filings |
| NATIONAL INTERSTATE INSURANCE*             | 100% | 100%       | 100%       | 100%       |
| NATIONWIDE INSURANCE*                      | 50%  | 75%        | 50%        | 25%        |
| NGM INSURANCE*                             | 50%  | 0%         | 50%        | 50%        |
| NORTH RIVER INSURANCE*                     | 83%  | 100%       | 100%       | No filings |
| OBI NATIONAL INSURANCE*                    | 0%   | No filings | No filings | 0%         |
| OLD REPUBLIC INSURANCE                     | 87%  | 88%        | 88%        | 100%       |
| PENNSYLVANIA MFG ASSN                      | 66%  | 36%        | 27%        | 100%       |
| PROTECTIVE INSURANCE*                      | 38%  | 50%        | 50%        | No filings |
| QBE INSURANCE                              | 84%  | 93%        | 86%        | 100%       |
| SAFETY NATIONAL CASUALTY CORP              | 73%  | 77%        | 73%        | 87%        |
| SEDGWICK CLAIMS MANAGEMENT SERVICES        | 93%  | 96%        | 96%        | 93%        |
| SENTRY INSURANCE                           | 74%  | 100%       | 100%       | 88%        |
| SOMPO JAPAN INSURANCE*                     | 100% | No filings | No filings | 100%       |
| STARR INDEMNITY INSURANCE*                 | 75%  | 83%        | 100%       | 100%       |
| STATE OF MAINE WORKERS' COMPENSATION TRUST | 90%  | 99%        | 98%        | 98%        |
| SYNERNET                                   | 85%  | 93%        | 89%        | 95%        |
| THE AMERICAN EQUITY UNDERWRITERS*          | 32%  | No filings | No filings | 100%       |
| TRAVELERS INSURANCE                        | 59%  | 74%        | 72%        | 90%        |
| TRISTAR RISK ENTERPRISE MANAGEMENT*        | 20%  | 100%       | 75%        | No filings |
| XL INSURANCE                               | 76%  | 71%        | 73%        | 80%        |
| YORK RISK SERVICES                         | 53%  | 69%        | 69%        | 83%        |
| ZURICH INSURANCE                           | 85%  | 77%        | 73%        | 93%        |