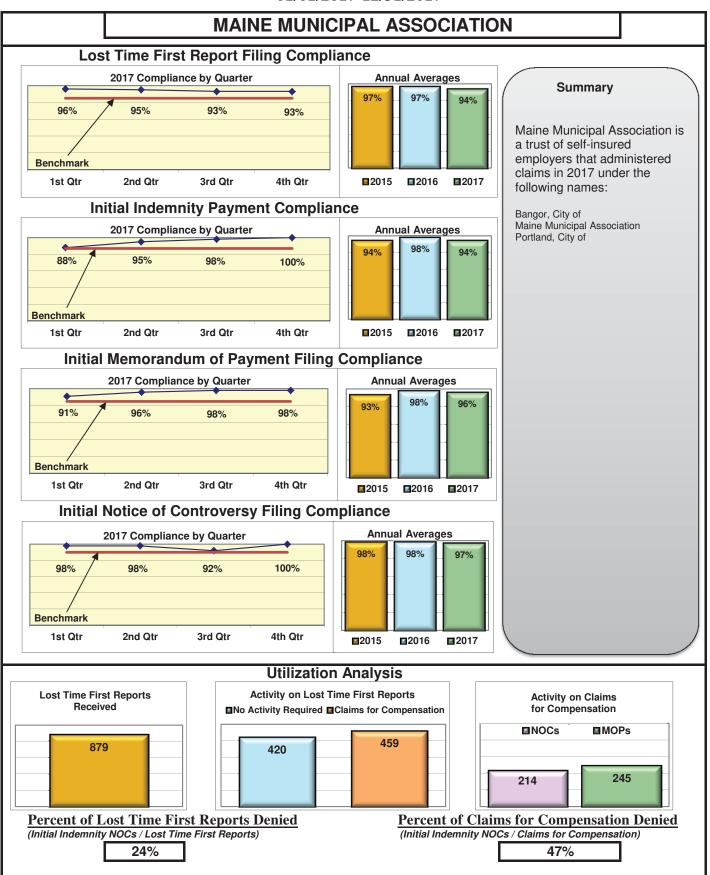

| Self-Insureds                       |      |      |      |      |  |  |  |  |  |
|-------------------------------------|------|------|------|------|--|--|--|--|--|
| Macy's Corporate Services           | 100% | 100% | 100% | 100% |  |  |  |  |  |
| Maine Motor Transport Association   | 96%  | 97%  | 100% | 95%  |  |  |  |  |  |
| Maine Municipal Association         | 94%  | 94%  | 96%  | 97%  |  |  |  |  |  |
| Maine School Management Association | 98%  | 99%  | 100% | 100% |  |  |  |  |  |
| State of Maine Workers' Comp. Trust | 90%  | 99%  | 98%  | 98%  |  |  |  |  |  |

#### **ENTITY OVERVIEW**

| HELMSMAN MANAGEMENT SERVICES               | 45%  | 80%        | 73%        | 63%        |
|--------------------------------------------|------|------------|------------|------------|
| LIBERTY MUTUAL INSURANCE                   | 79%  | 81%        | 81%        | 87%        |
| MACY'S CORPORATE SERVICES*                 | 100% | 100%       | 100%       | 100%       |
| MAINE AUTOMOBILE DEALERS ASSOCIATION       | 90%  | 85%        | 100%       | 89%        |
| MAINE EMPLOYERS' MUTUAL INSURANCE          | 80%  | 95%        | 92%        | 94%        |
| MAINE HEALTHCARE ASSOCIATION               | 88%  | 59%        | 68%        | 96%        |
| MAINE MOTOR TRANSPORT ASSOCIATION          | 96%  | 97%        | 100%       | 95%        |
| MAINE MUNICIPAL ASSOCIATION                | 94%  | 94%        | 96%        | 97%        |
| MAINE SCHOOL MANAGEMENT ASSOCIATION        | 98%  | 99%        | 100%       | 100%       |
| MEADOWBROOK INSURANCE                      | 73%  | 100%       | 100%       | 100%       |
| MITSUI SUMITOMO INS CO OF AMERICA*         | 0%   | 0%         | 100%       | No filings |
| NATIONAL INTERSTATE INSURANCE*             | 100% | 100%       | 100%       | 100%       |
| NATIONWIDE INSURANCE*                      | 50%  | 75%        | 50%        | 25%        |
| NGM INSURANCE*                             | 50%  | 0%         | 50%        | 50%        |
| NORTH RIVER INSURANCE*                     | 83%  | 100%       | 100%       | No filings |
| OBI NATIONAL INSURANCE*                    | 0%   | No filings | No filings | 0%         |
| OLD REPUBLIC INSURANCE                     | 87%  | 88%        | 88%        | 100%       |
| PENNSYLVANIA MFG ASSN                      | 66%  | 36%        | 27%        | 100%       |
| PROTECTIVE INSURANCE*                      | 38%  | 50%        | 50%        | No filings |
| QBE INSURANCE                              | 84%  | 93%        | 86%        | 100%       |
| SAFETY NATIONAL CASUALTY CORP              | 73%  | 77%        | 73%        | 87%        |
| SEDGWICK CLAIMS MANAGEMENT SERVICES        | 93%  | 96%        | 96%        | 93%        |
| SENTRY INSURANCE                           | 74%  | 100%       | 100%       | 88%        |
| SOMPO JAPAN INSURANCE*                     | 100% | No filings | No filings | 100%       |
| STARR INDEMNITY INSURANCE*                 | 75%  | 83%        | 100%       | 100%       |
| STATE OF MAINE WORKERS' COMPENSATION TRUST | 90%  | 99%        | 98%        | 98%        |
| SYNERNET                                   | 85%  | 93%        | 89%        | 95%        |
| THE AMERICAN EQUITY UNDERWRITERS*          | 32%  | No filings | No filings | 100%       |
| TRAVELERS INSURANCE                        | 59%  | 74%        | 72%        | 90%        |
| TRISTAR RISK ENTERPRISE MANAGEMENT*        | 20%  | 100%       | 75%        | No filings |
| XL INSURANCE                               | 76%  | 71%        | 73%        | 80%        |
| YORK RISK SERVICES                         | 53%  | 69%        | 69%        | 83%        |
| ZURICH INSURANCE                           | 85%  | 77%        | 73%        | 93%        |