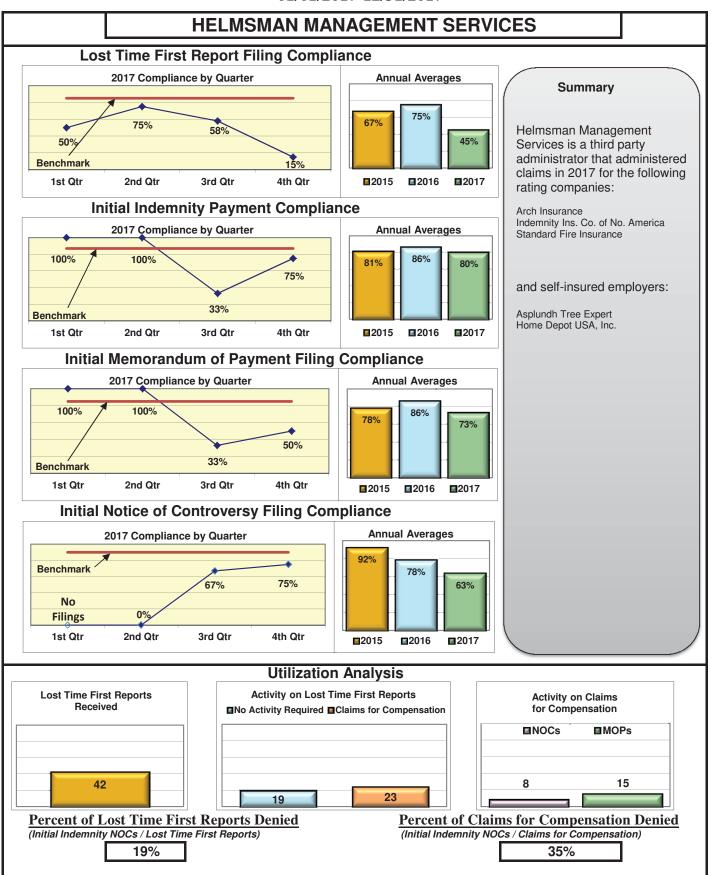

#### **ENTITY OVERVIEW**

| HELMSMAN MANAGEMENT SERVICES               | 45%  | 80%        | 73%        | 63%        |
|--------------------------------------------|------|------------|------------|------------|
| LIBERTY MUTUAL INSURANCE                   | 79%  | 81%        | 81%        | 87%        |
| MACY'S CORPORATE SERVICES*                 | 100% | 100%       | 100%       | 100%       |
| MAINE AUTOMOBILE DEALERS ASSOCIATION       | 90%  | 85%        | 100%       | 89%        |
| MAINE EMPLOYERS' MUTUAL INSURANCE          | 80%  | 95%        | 92%        | 94%        |
| MAINE HEALTHCARE ASSOCIATION               | 88%  | 59%        | 68%        | 96%        |
| MAINE MOTOR TRANSPORT ASSOCIATION          | 96%  | 97%        | 100%       | 95%        |
| MAINE MUNICIPAL ASSOCIATION                | 94%  | 94%        | 96%        | 97%        |
| MAINE SCHOOL MANAGEMENT ASSOCIATION        | 98%  | 99%        | 100%       | 100%       |
| MEADOWBROOK INSURANCE                      | 73%  | 100%       | 100%       | 100%       |
| MITSUI SUMITOMO INS CO OF AMERICA*         | 0%   | 0%         | 100%       | No filings |
| NATIONAL INTERSTATE INSURANCE*             | 100% | 100%       | 100%       | 100%       |
| NATIONWIDE INSURANCE*                      | 50%  | 75%        | 50%        | 25%        |
| NGM INSURANCE*                             | 50%  | 0%         | 50%        | 50%        |
| NORTH RIVER INSURANCE*                     | 83%  | 100%       | 100%       | No filings |
| OBI NATIONAL INSURANCE*                    | 0%   | No filings | No filings | 0%         |
| OLD REPUBLIC INSURANCE                     | 87%  | 88%        | 88%        | 100%       |
| PENNSYLVANIA MFG ASSN                      | 66%  | 36%        | 27%        | 100%       |
| PROTECTIVE INSURANCE*                      | 38%  | 50%        | 50%        | No filings |
| QBE INSURANCE                              | 84%  | 93%        | 86%        | 100%       |
| SAFETY NATIONAL CASUALTY CORP              | 73%  | 77%        | 73%        | 87%        |
| SEDGWICK CLAIMS MANAGEMENT SERVICES        | 93%  | 96%        | 96%        | 93%        |
| SENTRY INSURANCE                           | 74%  | 100%       | 100%       | 88%        |
| SOMPO JAPAN INSURANCE*                     | 100% | No filings | No filings | 100%       |
| STARR INDEMNITY INSURANCE*                 | 75%  | 83%        | 100%       | 100%       |
| STATE OF MAINE WORKERS' COMPENSATION TRUST | 90%  | 99%        | 98%        | 98%        |
| SYNERNET                                   | 85%  | 93%        | 89%        | 95%        |
| THE AMERICAN EQUITY UNDERWRITERS*          | 32%  | No filings | No filings | 100%       |
| TRAVELERS INSURANCE                        | 59%  | 74%        | 72%        | 90%        |
| TRISTAR RISK ENTERPRISE MANAGEMENT*        | 20%  | 100%       | 75%        | No filings |
| XL INSURANCE                               | 76%  | 71%        | 73%        | 80%        |
| YORK RISK SERVICES                         | 53%  | 69%        | 69%        | 83%        |
| ZURICH INSURANCE                           | 85%  | 77%        | 73%        | 93%        |