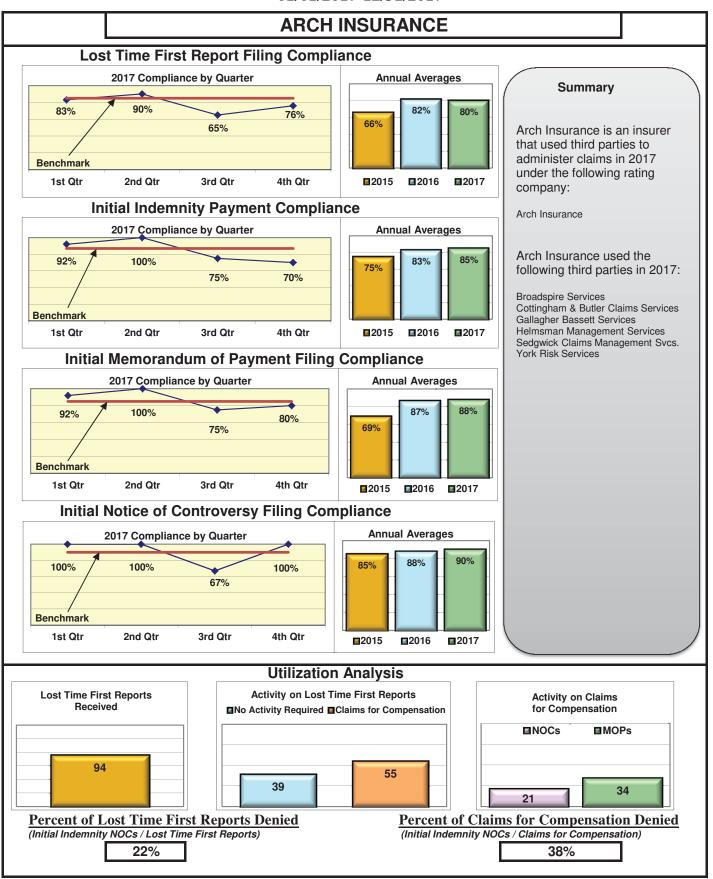

#### Annual

1/1/2017 - 12/31/2017

| Insurance Company                                                                 | Total Lost Time<br>FROIs Filed | Lost Time FROIs<br>Filed Timely | Compliance<br>Percentage | Total Initial<br>Indemnity<br>Payments Made | Initial Indemnity<br>Payments Made<br>Timely | Compliar<br>Percenta |     |
|-----------------------------------------------------------------------------------|--------------------------------|---------------------------------|--------------------------|---------------------------------------------|----------------------------------------------|----------------------|-----|
| AMTRUST INSURANCE                                                                 | FROIs Filed                    | Timely FROIs                    | Compliance               | Payments Made                               | Timely Payments                              | Payments Compliance  |     |
| CA342 TECHNOLOGY INSURANCE                                                        | 21                             | 10                              | 48%                      | 7                                           | 4                                            | 57%                  |     |
| CA381 WESCO INSURANCE                                                             | 33                             | 21                              | 64%                      | 12                                          | 10                                           | 83%                  |     |
| Total                                                                             | 54                             | 31                              | 57% 🔻                    | 19                                          | 14                                           | 74%                  | ▼   |
| AMTRUST INSURANCE Group Total                                                     | 54                             | 31                              | 57% 🔻                    | 19                                          | 14                                           | 74%                  | •   |
| ARCH INSURANCE                                                                    | FROIs Filed                    | Timely FROIs                    | Compliance               | Payments Made                               | Timely Payments                              | Complian             | nce |
| Total                                                                             | *                              | *                               | *                        | *                                           | *                                            | *                    |     |
| ARCH INSURANCE TPA Administered Claims<br>CA040 BROADSPIRE SERVICES               | 8                              | 7                               | 88%                      | 4                                           | 4                                            | 100%                 |     |
| CA117 COTTINGHAM & BUTLER CLAIMS SERVICES                                         | 14                             | 12                              | 86%                      | 6                                           | 5                                            | 83%                  |     |
| CA190 GALLAGHER BASSETT SERVICES                                                  | 28                             | 19                              | 68%                      | 10                                          | 7                                            | 70%                  |     |
| CA204 HELMSMAN MANAGEMENT SERVICES                                                | 1                              | 1                               | 100%                     | No Filings                                  | No Filings                                   | No Filings           | s   |
| CA300 SEDGWICK CLAIMS MANAGEMENT SERVICES                                         | 37                             | 32                              | 86%                      | 11                                          | 11                                           | 100%                 | 2   |
| CA340 YORK RISK SERVICES                                                          | 6                              | 4                               | 67%                      | 3                                           | 2                                            | 67%                  |     |
| TPA Total                                                                         | 94                             | 75                              | 80% 🔻                    | 34                                          | 29                                           | 85%                  | ▼   |
| ARCH INSURANCE Group Total                                                        | 94                             | 75                              | 80% 🔻                    | 34                                          | 29                                           | 85%                  | •   |
| ATLANTIC SPECIALTY INSURANCE<br>CA035 ATLANTIC SPECIALTY INSURANCE                | FROIs Filed                    | Timely FROIs                    | Compliance               | Payments Made                               | Timely Payments                              | Complian<br>*        | nce |
| Total<br>ATLANTIC SPECIALTY INSURANCE TPA Administered Claims                     | *                              | *                               | *                        | *                                           | *                                            | *                    | ,   |
| CA190 GALLAGHER BASSETT SERVICES                                                  | 1                              | 0                               | 0%                       | 1                                           | 0                                            | 0%                   |     |
| TPA Total                                                                         | 1                              | 0                               | 0% 🔻                     | 1                                           | 0                                            | 0%                   | ▼   |
| ATLANTIC SPECIALTY INSURANCE Group Total                                          | 1                              | 0                               | 0% 🔻                     | 1                                           | 0                                            | 0%                   | •   |
| BATH IRON WORKS<br>CA036 BATH IRON WORKS                                          | FROIs Filed                    | Timely FROIs<br>327             | Compliance<br>97%        | Payments Made<br>48                         | Timely Payments<br>46                        | Complian<br>96%      | nce |
| Total                                                                             | 338                            | 327                             | 97%                      | 48                                          | 46                                           | 96%                  |     |
| BATH IRON WORKS Group Total                                                       | 338                            | 327                             | 97%                      | 48                                          | 46                                           | 96%                  |     |
| BENCHMARK INSURANCE TPA Administered Claims<br>CA433 NEXT LEVEL ADMINISTRATOR LLC | FROIs Filed                    | Timely FROIs                    | Compliance               | Payments Made                               | Timely Payments                              | Complia<br>100%      | nce |
| TPA Total                                                                         | 1                              | 0                               | 0% ▼                     | 1                                           | 1                                            | 100%                 |     |
|                                                                                   |                                |                                 |                          |                                             |                                              |                      |     |