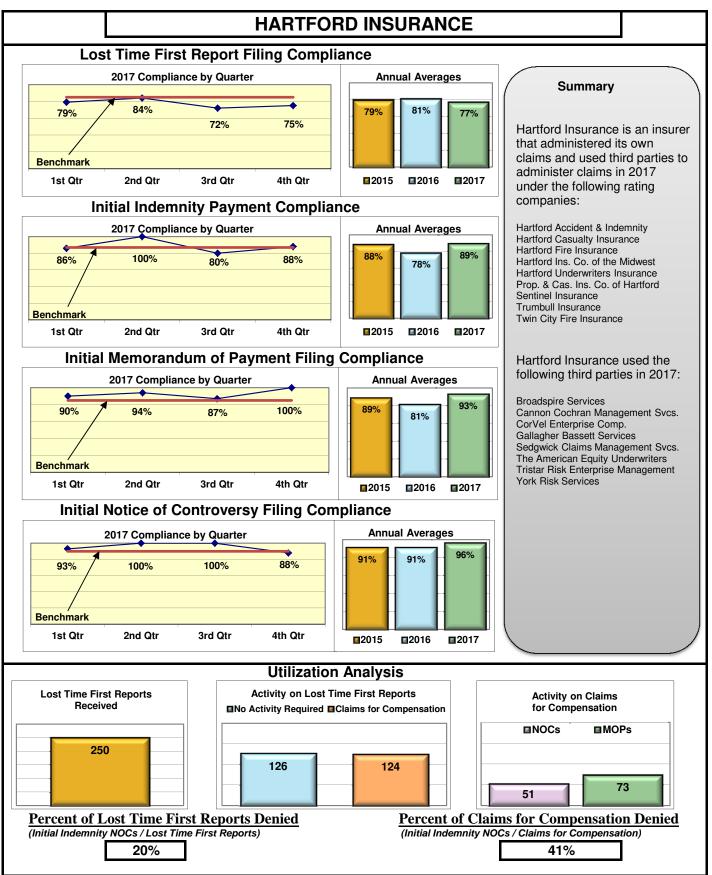

#### **ENTITY OVERVIEW**

| Insurance Group                       | FROI<br>Compliance<br>Benchmark:<br>85% | PAY<br>Compliance<br>Benchmark:<br>87% | MOP<br>Compliance<br>Benchmark:<br>85% | NOC<br>Compliance<br>Benchmark:<br>90% |
|---------------------------------------|-----------------------------------------|----------------------------------------|----------------------------------------|----------------------------------------|
| ACADIA INSURANCE                      | 71%                                     | 70%                                    | 75%                                    | 91%                                    |
| ACCIDENT FUND INSURANCE*              | 100%                                    | No filings                             | No filings                             | 100%                                   |
| ACUITY MUTUAL INSURANCE*              | 100%                                    | 0%                                     | 100%                                   | No filings                             |
| AIG INSURANCE                         | 83%                                     | 87%                                    | 89%                                    | 90%                                    |
| ALTERNATIVE SERVICE CONCEPTS LLC*     | 0%                                      | 50%                                    | 0%                                     | No filings                             |
| AMERISURE INSURANCE*                  | 0%                                      |                                        |                                        | 0%                                     |
|                                       |                                         | No filings                             | No filings                             |                                        |
|                                       | 57%                                     | 74%                                    | 53%                                    | 85%                                    |
|                                       | 80%                                     | 85%                                    | 88%                                    | 90%                                    |
| ATLANTIC SPECIALTY INSURANCE*         | 0%                                      | 0%                                     | 0%                                     | No filings                             |
| BATH IRON WORKS                       | 97%                                     | 96%                                    | 96%                                    | 87%                                    |
| BENCHMARK INSURANCE*                  | 0%                                      | 100%                                   | 0%                                     | No filings                             |
| BERKSHIRE HATHAWAY INSURANCE*         | 33%                                     | 67%                                    | 33%                                    | No filings                             |
| BROADSPIRE SERVICES                   | 90%                                     | 100%                                   | 100%                                   | 100%                                   |
| BROTHERHOOD MUTUAL INSURANCE COMPANY* | 0%                                      | No filings                             | No filings                             | 100%                                   |
| CANNON COCHRAN MANAGEMENT SERVICES    | 82%                                     | 90%                                    | 90%                                    | 92%                                    |
| CHEROKEE INSURANCE*                   | 0%                                      | No filings                             | No filings                             | No filings                             |
| CHUBB INSURANCE                       | 82%                                     | 84%                                    | 85%                                    | 88%                                    |
| CIANBRO CORPORATION*                  | 0%                                      | 0%                                     | 0%                                     | No filings                             |
| CLAIMS MANAGEMENT (WALMART)           | 90%                                     | 93%                                    | 89%                                    | 89%                                    |
| CNA INSURANCE                         | 100%                                    | 90%                                    | 100%                                   | 100%                                   |
| CONSTITUTION STATE SERVICES           | 69%                                     | 73%                                    | 91%                                    | 94%                                    |
| CORVEL ENTERPRISE COMP                | 23%                                     | 54%                                    | 38%                                    | 56%                                    |
| COTTINGHAM & BUTLER CLAIMS SERVICES   | 85%                                     | 78%                                    | 78%                                    | 100%                                   |
| CROSS INSURANCE                       | 95%                                     | 94%                                    | 92%                                    | 98%                                    |
| EASTERN ALLIANCE INSURANCE*           | 86%                                     | 100%                                   | 100%                                   | 100%                                   |
| ELECTRIC INSURANCE                    | 95%                                     | 100%                                   | 100%                                   | 83%                                    |
| ESIS                                  | 53%                                     | 62%                                    | 72%                                    | 95%                                    |
| EVEREST REINS HOLDINGS GROUP*         | 0%                                      | 0%                                     | 0%                                     | 0%                                     |
| FEDERATED MUTUAL INSURANCE            | 41%                                     | 70%                                    | 40%                                    | 75%                                    |
| FIREMAN'S FUND INSURANCE*             | 0%                                      | No filings                             | No filings                             | No filings                             |
| FRANKENMUTH INSURANCE*                | 0%                                      | 100%                                   | 100%                                   | No filings                             |
| FUTURECOMP                            | 94%                                     | 79%                                    | 79%                                    | 93%                                    |
| GALLAGHER BASSETT SERVICES            | 72%                                     | 68%                                    | 71%                                    | 74%                                    |
| GREAT AMERICAN INSURANCE*             | 13%                                     | No filings                             | No filings                             | 0%                                     |
| GREAT FALLS INSURANCE                 | 75%                                     | 89%                                    | 87%                                    | 93%                                    |
| GREAT WEST INSURANCE*                 | 0%                                      | 100%                                   | 0%                                     | No filings                             |
| GUARD INSURANCE                       | 45%                                     | 89%                                    | 67%                                    | 50%                                    |
| HANNAFORD BROTHERS                    | 71%                                     | 82%                                    | 75%                                    | 73%                                    |
| HANNOVER INSURANCE*                   | 50%                                     | 75%                                    | 75%                                    | 100%                                   |
| HANOVER INSURANCE                     | 63%                                     | 93%                                    | 87%                                    | 100%                                   |
| HARTFORD INSURANCE                    | 77%                                     | 89%                                    | 93%                                    | 96%                                    |