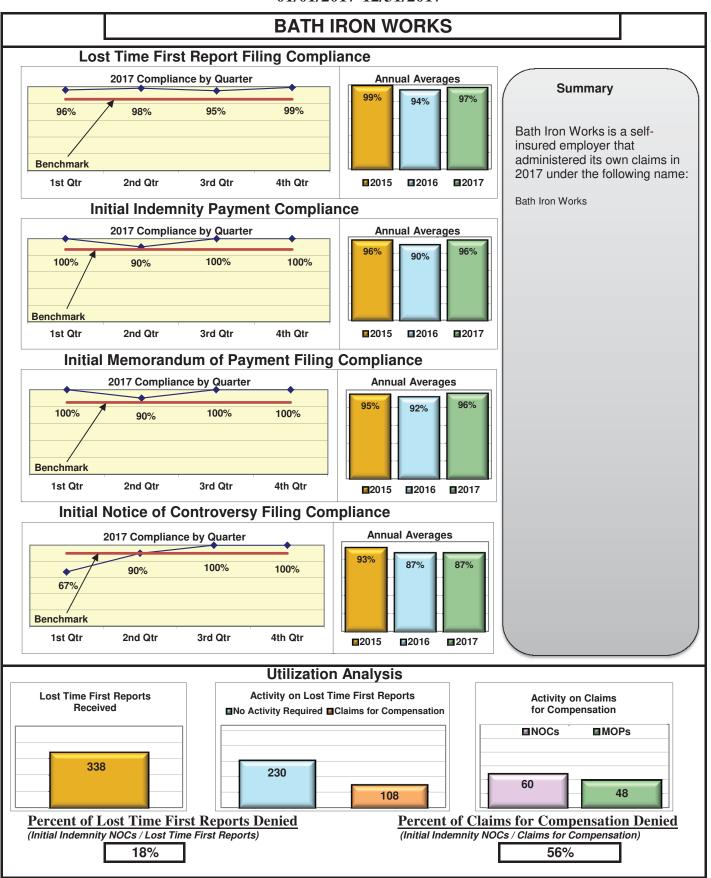

#### **ENTITY OVERVIEW**

| Insurance Group                       | FROI<br>Compliance<br>Benchmark:<br>85% | PAY<br>Compliance<br>Benchmark:<br>87% | MOP<br>Compliance<br>Benchmark:<br>85% | NOC<br>Compliance<br>Benchmark:<br>90% |
|---------------------------------------|-----------------------------------------|----------------------------------------|----------------------------------------|----------------------------------------|
| ACADIA INSURANCE                      | 71%                                     | 70%                                    | 75%                                    | 91%                                    |
| ACCIDENT FUND INSURANCE*              | 100%                                    | No filings                             | No filings                             | 100%                                   |
| ACUITY MUTUAL INSURANCE*              | 100%                                    | 0%                                     | 100%                                   | No filings                             |
| AIG INSURANCE                         | 83%                                     | 87%                                    | 89%                                    | 90%                                    |
| ALTERNATIVE SERVICE CONCEPTS LLC*     | 0%                                      | 50%                                    | 0%                                     | No filings                             |
| AMERISURE INSURANCE*                  | 0%                                      |                                        |                                        | 0%                                     |
|                                       |                                         | No filings                             | No filings                             |                                        |
|                                       | 57%                                     | 74%                                    | 53%                                    | 85%                                    |
|                                       | 80%                                     | 85%                                    | 88%                                    | 90%                                    |
| ATLANTIC SPECIALTY INSURANCE*         | 0%                                      | 0%                                     | 0%                                     | No filings                             |
| BATH IRON WORKS                       | 97%                                     | 96%                                    | 96%                                    | 87%                                    |
| BENCHMARK INSURANCE*                  | 0%                                      | 100%                                   | 0%                                     | No filings                             |
| BERKSHIRE HATHAWAY INSURANCE*         | 33%                                     | 67%                                    | 33%                                    | No filings                             |
| BROADSPIRE SERVICES                   | 90%                                     | 100%                                   | 100%                                   | 100%                                   |
| BROTHERHOOD MUTUAL INSURANCE COMPANY* | 0%                                      | No filings                             | No filings                             | 100%                                   |
| CANNON COCHRAN MANAGEMENT SERVICES    | 82%                                     | 90%                                    | 90%                                    | 92%                                    |
| CHEROKEE INSURANCE*                   | 0%                                      | No filings                             | No filings                             | No filings                             |
| CHUBB INSURANCE                       | 82%                                     | 84%                                    | 85%                                    | 88%                                    |
| CIANBRO CORPORATION*                  | 0%                                      | 0%                                     | 0%                                     | No filings                             |
| CLAIMS MANAGEMENT (WALMART)           | 90%                                     | 93%                                    | 89%                                    | 89%                                    |
| CNA INSURANCE                         | 100%                                    | 90%                                    | 100%                                   | 100%                                   |
| CONSTITUTION STATE SERVICES           | 69%                                     | 73%                                    | 91%                                    | 94%                                    |
| CORVEL ENTERPRISE COMP                | 23%                                     | 54%                                    | 38%                                    | 56%                                    |
| COTTINGHAM & BUTLER CLAIMS SERVICES   | 85%                                     | 78%                                    | 78%                                    | 100%                                   |
| CROSS INSURANCE                       | 95%                                     | 94%                                    | 92%                                    | 98%                                    |
| EASTERN ALLIANCE INSURANCE*           | 86%                                     | 100%                                   | 100%                                   | 100%                                   |
| ELECTRIC INSURANCE                    | 95%                                     | 100%                                   | 100%                                   | 83%                                    |
| ESIS                                  | 53%                                     | 62%                                    | 72%                                    | 95%                                    |
| EVEREST REINS HOLDINGS GROUP*         | 0%                                      | 0%                                     | 0%                                     | 0%                                     |
| FEDERATED MUTUAL INSURANCE            | 41%                                     | 70%                                    | 40%                                    | 75%                                    |
| FIREMAN'S FUND INSURANCE*             | 0%                                      | No filings                             | No filings                             | No filings                             |
| FRANKENMUTH INSURANCE*                | 0%                                      | 100%                                   | 100%                                   | No filings                             |
| FUTURECOMP                            | 94%                                     | 79%                                    | 79%                                    | 93%                                    |
| GALLAGHER BASSETT SERVICES            | 72%                                     | 68%                                    | 71%                                    | 74%                                    |
| GREAT AMERICAN INSURANCE*             | 13%                                     | No filings                             | No filings                             | 0%                                     |
| GREAT FALLS INSURANCE                 | 75%                                     | 89%                                    | 87%                                    | 93%                                    |
| GREAT WEST INSURANCE*                 | 0%                                      | 100%                                   | 0%                                     | No filings                             |
| GUARD INSURANCE                       | 45%                                     | 89%                                    | 67%                                    | 50%                                    |
| HANNAFORD BROTHERS                    | 71%                                     | 82%                                    | 75%                                    | 73%                                    |
| HANNOVER INSURANCE*                   | 50%                                     | 75%                                    | 75%                                    | 100%                                   |
| HANOVER INSURANCE                     | 63%                                     | 93%                                    | 87%                                    | 100%                                   |
| HARTFORD INSURANCE                    | 77%                                     | 89%                                    | 93%                                    | 96%                                    |