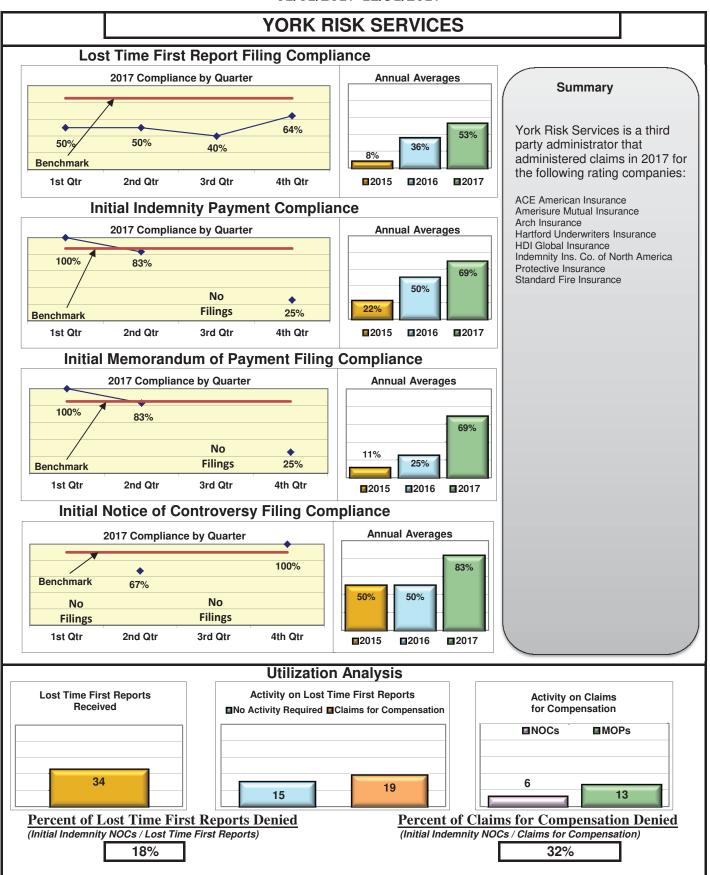

#### **ENTITY OVERVIEW**

| HELMSMAN MANAGEMENT SERVICES               | 45%  | 80%        | 73%        | 63%        |
|--------------------------------------------|------|------------|------------|------------|
| LIBERTY MUTUAL INSURANCE                   | 79%  | 81%        | 81%        | 87%        |
| MACY'S CORPORATE SERVICES*                 | 100% | 100%       | 100%       | 100%       |
| MAINE AUTOMOBILE DEALERS ASSOCIATION       | 90%  | 85%        | 100%       | 89%        |
| MAINE EMPLOYERS' MUTUAL INSURANCE          | 80%  | 95%        | 92%        | 94%        |
| MAINE HEALTHCARE ASSOCIATION               | 88%  | 59%        | 68%        | 96%        |
| MAINE MOTOR TRANSPORT ASSOCIATION          | 96%  | 97%        | 100%       | 95%        |
| MAINE MUNICIPAL ASSOCIATION                | 94%  | 94%        | 96%        | 97%        |
| MAINE SCHOOL MANAGEMENT ASSOCIATION        | 98%  | 99%        | 100%       | 100%       |
| MEADOWBROOK INSURANCE                      | 73%  | 100%       | 100%       | 100%       |
| MITSUI SUMITOMO INS CO OF AMERICA*         | 0%   | 0%         | 100%       | No filings |
| NATIONAL INTERSTATE INSURANCE*             | 100% | 100%       | 100%       | 100%       |
| NATIONWIDE INSURANCE*                      | 50%  | 75%        | 50%        | 25%        |
| NGM INSURANCE*                             | 50%  | 0%         | 50%        | 50%        |
| NORTH RIVER INSURANCE*                     | 83%  | 100%       | 100%       | No filings |
| OBI NATIONAL INSURANCE*                    | 0%   | No filings | No filings | 0%         |
| OLD REPUBLIC INSURANCE                     | 87%  | 88%        | 88%        | 100%       |
| PENNSYLVANIA MFG ASSN                      | 66%  | 36%        | 27%        | 100%       |
| PROTECTIVE INSURANCE*                      | 38%  | 50%        | 50%        | No filings |
| QBE INSURANCE                              | 84%  | 93%        | 86%        | 100%       |
| SAFETY NATIONAL CASUALTY CORP              | 73%  | 77%        | 73%        | 87%        |
| SEDGWICK CLAIMS MANAGEMENT SERVICES        | 93%  | 96%        | 96%        | 93%        |
| SENTRY INSURANCE                           | 74%  | 100%       | 100%       | 88%        |
| SOMPO JAPAN INSURANCE*                     | 100% | No filings | No filings | 100%       |
| STARR INDEMNITY INSURANCE*                 | 75%  | 83%        | 100%       | 100%       |
| STATE OF MAINE WORKERS' COMPENSATION TRUST | 90%  | 99%        | 98%        | 98%        |
| SYNERNET                                   | 85%  | 93%        | 89%        | 95%        |
| THE AMERICAN EQUITY UNDERWRITERS*          | 32%  | No filings | No filings | 100%       |
| TRAVELERS INSURANCE                        | 59%  | 74%        | 72%        | 90%        |
| TRISTAR RISK ENTERPRISE MANAGEMENT*        | 20%  | 100%       | 75%        | No filings |
| XL INSURANCE                               | 76%  | 71%        | 73%        | 80%        |
| YORK RISK SERVICES                         | 53%  | 69%        | 69%        | 83%        |
| ZURICH INSURANCE                           | 85%  | 77%        | 73%        | 93%        |