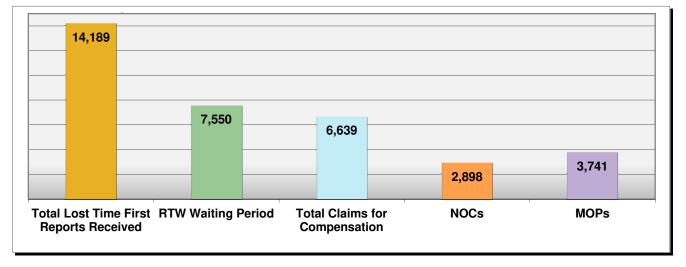

### LOST TIME FIRST REPORT OF INJURY FILINGS

| Table 4: Received Within |        |      |  |
|--------------------------|--------|------|--|
| 0-7 Days                 | 11,834 | 83%  |  |
| 8-14 Days                | 1,217  | 9%   |  |
| 15-29 Days               | 641    | 5%   |  |
| 30+ Days                 | 497    | 4%   |  |
| ? Days                   | 0      | 0%   |  |
| Total                    | 14,189 | 100% |  |

#### Summary

The Board received 14,189 lost time first reports. This represents 221 more than in 2016.

The 2017 compliance rate of 83% for lost time first report filings stayed the same percentage from the 2016 compliance rate. As can be seen on Chart 2, 36% of insurers were at or above the benchmark in 2017, a slight increase over 2016, which had 34% at or above the benchmark.

### **INITIAL INDEMNITY PAYMENTS**

| Table 6: Received Within |       |      |  |
|--------------------------|-------|------|--|
| 0-14 Days                | 3,360 | 90%  |  |
| 15-21 Days               | 192   | 5%   |  |
| 22-44 Days               | 132   | 4%   |  |
| 45+ Days                 | 55    | 1%   |  |
| ? Days                   | 2     | 0%   |  |
| Total                    | 3,741 | 100% |  |

### **INITIAL MEMORANDUM OF PAYMENT FILINGS**

| Table 8: Received Within |       |      |  |
|--------------------------|-------|------|--|
| 0-17 Days                | 3,325 | 89%  |  |
| 18-21 Days               | 130   | 3%   |  |
| 22-44 Days               | 188   | 5%   |  |
| 45+ Days                 | 96    | 3%   |  |
| ? Days                   | 2     | 0%   |  |
| Total                    | 3,741 | 100% |  |

### INITIAL INDEMNITY NOTICE OF CONTROVERSY FILINGS

| Table 10: Received Within |       |      |  |
|---------------------------|-------|------|--|
| 0-14 Days                 | 2,703 | 93%  |  |
| 15-21 Days                | 76    | 3%   |  |
| 22-44 Days                | 70    | 2%   |  |
| 45+ Days                  | 44    | 2%   |  |
| ? Days                    | 5     | 0%   |  |
| Total                     | 2,898 | 100% |  |