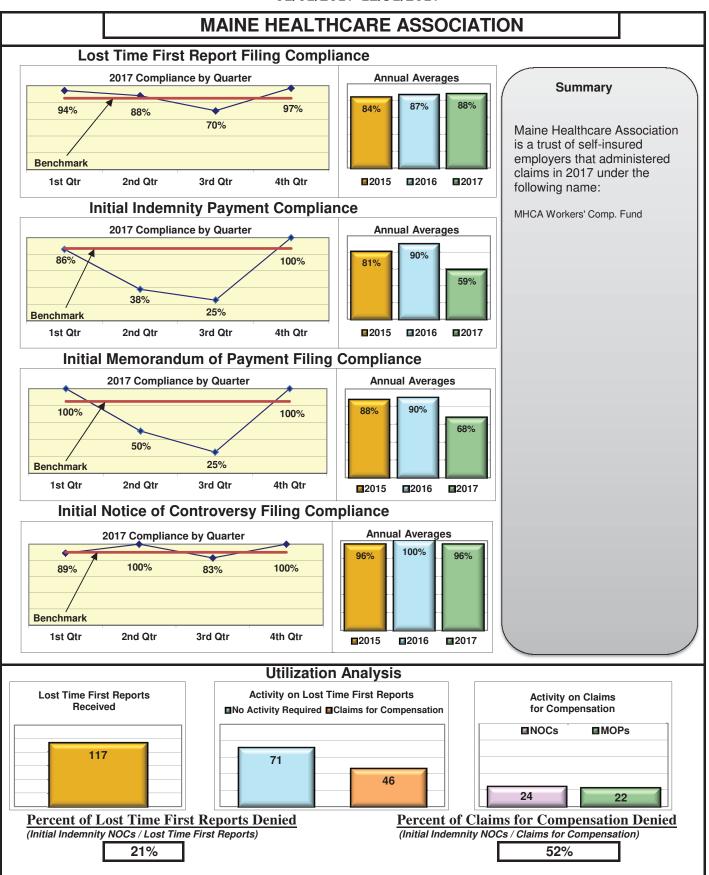

#### **ENTITY OVERVIEW**

| HELMSMAN MANAGEMENT SERVICES               | 45%  | 80%        | 73%        | 63%        |
|--------------------------------------------|------|------------|------------|------------|
| LIBERTY MUTUAL INSURANCE                   | 79%  | 81%        | 81%        | 87%        |
| MACY'S CORPORATE SERVICES*                 | 100% | 100%       | 100%       | 100%       |
| MAINE AUTOMOBILE DEALERS ASSOCIATION       | 90%  | 85%        | 100%       | 89%        |
| MAINE EMPLOYERS' MUTUAL INSURANCE          | 80%  | 95%        | 92%        | 94%        |
| MAINE HEALTHCARE ASSOCIATION               | 88%  | 59%        | 68%        | 96%        |
| MAINE MOTOR TRANSPORT ASSOCIATION          | 96%  | 97%        | 100%       | 95%        |
| MAINE MUNICIPAL ASSOCIATION                | 94%  | 94%        | 96%        | 97%        |
| MAINE SCHOOL MANAGEMENT ASSOCIATION        | 98%  | 99%        | 100%       | 100%       |
| MEADOWBROOK INSURANCE                      | 73%  | 100%       | 100%       | 100%       |
| MITSUI SUMITOMO INS CO OF AMERICA*         | 0%   | 0%         | 100%       | No filings |
| NATIONAL INTERSTATE INSURANCE*             | 100% | 100%       | 100%       | 100%       |
| NATIONWIDE INSURANCE*                      | 50%  | 75%        | 50%        | 25%        |
| NGM INSURANCE*                             | 50%  | 0%         | 50%        | 50%        |
| NORTH RIVER INSURANCE*                     | 83%  | 100%       | 100%       | No filings |
| OBI NATIONAL INSURANCE*                    | 0%   | No filings | No filings | 0%         |
| OLD REPUBLIC INSURANCE                     | 87%  | 88%        | 88%        | 100%       |
| PENNSYLVANIA MFG ASSN                      | 66%  | 36%        | 27%        | 100%       |
| PROTECTIVE INSURANCE*                      | 38%  | 50%        | 50%        | No filings |
| QBE INSURANCE                              | 84%  | 93%        | 86%        | 100%       |
| SAFETY NATIONAL CASUALTY CORP              | 73%  | 77%        | 73%        | 87%        |
| SEDGWICK CLAIMS MANAGEMENT SERVICES        | 93%  | 96%        | 96%        | 93%        |
| SENTRY INSURANCE                           | 74%  | 100%       | 100%       | 88%        |
| SOMPO JAPAN INSURANCE*                     | 100% | No filings | No filings | 100%       |
| STARR INDEMNITY INSURANCE*                 | 75%  | 83%        | 100%       | 100%       |
| STATE OF MAINE WORKERS' COMPENSATION TRUST | 90%  | 99%        | 98%        | 98%        |
| SYNERNET                                   | 85%  | 93%        | 89%        | 95%        |
| THE AMERICAN EQUITY UNDERWRITERS*          | 32%  | No filings | No filings | 100%       |
| TRAVELERS INSURANCE                        | 59%  | 74%        | 72%        | 90%        |
| TRISTAR RISK ENTERPRISE MANAGEMENT*        | 20%  | 100%       | 75%        | No filings |
| XL INSURANCE                               | 76%  | 71%        | 73%        | 80%        |
| YORK RISK SERVICES                         | 53%  | 69%        | 69%        | 83%        |
| ZURICH INSURANCE                           | 85%  | 77%        | 73%        | 93%        |