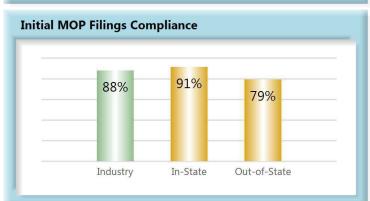

#### C. Initial Memorandum of Payment Filings

The Board's benchmark for initial Memorandum of Payment (MOP) filings within 17 days is 85%.

Benchmark Exceeded. Eighty-nine percent (89%) of initial MOP filings were within 17 days.

### **INITIAL MEMORANDUM OF PAYMENT FILINGS**

| Table 8: Received Within |       |      |  |
|--------------------------|-------|------|--|
| 0-17 Days                | 3,325 | 89%  |  |
| 18-21 Days               | 130   | 3%   |  |
| 22-44 Days               | 188   | 5%   |  |
| 45+ Days                 | 96    | 3%   |  |
| ? Days                   | 2     | 0%   |  |
| Total                    | 3,741 | 100% |  |