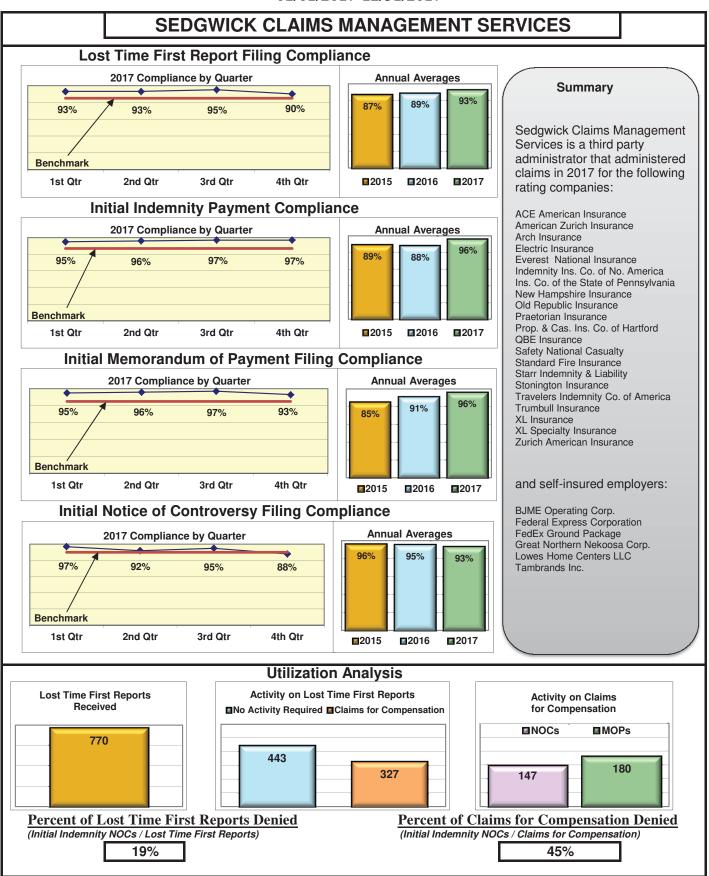

| Insurers/TPAs                       |      |      |      |      |  |  |  |  |
|-------------------------------------|------|------|------|------|--|--|--|--|
| Broadspire Services                 | 90%  | 100% | 100% | 100% |  |  |  |  |
| CNA Insurance                       | 100% | 90%  | 100% | 100% |  |  |  |  |
| Cross Insurance                     | 95%  | 94%  | 92%  | 98%  |  |  |  |  |
| Eastern Alliance Insurance          | 86%  | 100% | 100% | 100% |  |  |  |  |
| Old Republic Insurance              | 87%  | 88%  | 88%  | 100% |  |  |  |  |
| Sedgwick Claims Management Services | 93%  | 96%  | 96%  | 93%  |  |  |  |  |
| Synernet                            | 85%  | 93%  | 89%  | 95%  |  |  |  |  |

#### **ENTITY OVERVIEW**

| Insurance Group                       | FROI<br>Compliance<br>Benchmark:<br>85% | PAY<br>Compliance<br>Benchmark:<br>87% | MOP<br>Compliance<br>Benchmark:<br>85% | NOC<br>Compliance<br>Benchmark:<br>90% |
|---------------------------------------|-----------------------------------------|----------------------------------------|----------------------------------------|----------------------------------------|
| ACADIA INSURANCE                      | 71%                                     | 70%                                    | 75%                                    | 91%                                    |
| ACCIDENT FUND INSURANCE*              | 100%                                    | No filings                             | No filings                             | 100%                                   |
| ACUITY MUTUAL INSURANCE*              | 100%                                    | 0%                                     | 100%                                   | No filings                             |
| AIG INSURANCE                         | 83%                                     | 87%                                    | 89%                                    | 90%                                    |
| ALTERNATIVE SERVICE CONCEPTS LLC*     | 0%                                      | 50%                                    | 0%                                     | No filings                             |
| AMERISURE INSURANCE*                  | 0%                                      |                                        |                                        | 0%                                     |
|                                       |                                         | No filings                             | No filings                             |                                        |
|                                       | 57%                                     | 74%                                    | 53%                                    | 85%                                    |
|                                       | 80%                                     | 85%                                    | 88%                                    | 90%                                    |
| ATLANTIC SPECIALTY INSURANCE*         | 0%                                      | 0%                                     | 0%                                     | No filings                             |
| BATH IRON WORKS                       | 97%                                     | 96%                                    | 96%                                    | 87%                                    |
| BENCHMARK INSURANCE*                  | 0%                                      | 100%                                   | 0%                                     | No filings                             |
| BERKSHIRE HATHAWAY INSURANCE*         | 33%                                     | 67%                                    | 33%                                    | No filings                             |
| BROADSPIRE SERVICES                   | 90%                                     | 100%                                   | 100%                                   | 100%                                   |
| BROTHERHOOD MUTUAL INSURANCE COMPANY* | 0%                                      | No filings                             | No filings                             | 100%                                   |
| CANNON COCHRAN MANAGEMENT SERVICES    | 82%                                     | 90%                                    | 90%                                    | 92%                                    |
| CHEROKEE INSURANCE*                   | 0%                                      | No filings                             | No filings                             | No filings                             |
| CHUBB INSURANCE                       | 82%                                     | 84%                                    | 85%                                    | 88%                                    |
| CIANBRO CORPORATION*                  | 0%                                      | 0%                                     | 0%                                     | No filings                             |
| CLAIMS MANAGEMENT (WALMART)           | 90%                                     | 93%                                    | 89%                                    | 89%                                    |
| CNA INSURANCE                         | 100%                                    | 90%                                    | 100%                                   | 100%                                   |
| CONSTITUTION STATE SERVICES           | 69%                                     | 73%                                    | 91%                                    | 94%                                    |
| CORVEL ENTERPRISE COMP                | 23%                                     | 54%                                    | 38%                                    | 56%                                    |
| COTTINGHAM & BUTLER CLAIMS SERVICES   | 85%                                     | 78%                                    | 78%                                    | 100%                                   |
| CROSS INSURANCE                       | 95%                                     | 94%                                    | 92%                                    | 98%                                    |
| EASTERN ALLIANCE INSURANCE*           | 86%                                     | 100%                                   | 100%                                   | 100%                                   |
| ELECTRIC INSURANCE                    | 95%                                     | 100%                                   | 100%                                   | 83%                                    |
| ESIS                                  | 53%                                     | 62%                                    | 72%                                    | 95%                                    |
| EVEREST REINS HOLDINGS GROUP*         | 0%                                      | 0%                                     | 0%                                     | 0%                                     |
| FEDERATED MUTUAL INSURANCE            | 41%                                     | 70%                                    | 40%                                    | 75%                                    |
| FIREMAN'S FUND INSURANCE*             | 0%                                      | No filings                             | No filings                             | No filings                             |
| FRANKENMUTH INSURANCE*                | 0%                                      | 100%                                   | 100%                                   | No filings                             |
| FUTURECOMP                            | 94%                                     | 79%                                    | 79%                                    | 93%                                    |
| GALLAGHER BASSETT SERVICES            | 72%                                     | 68%                                    | 71%                                    | 74%                                    |
| GREAT AMERICAN INSURANCE*             | 13%                                     | No filings                             | No filings                             | 0%                                     |
| GREAT FALLS INSURANCE                 | 75%                                     | 89%                                    | 87%                                    | 93%                                    |
| GREAT WEST INSURANCE*                 | 0%                                      | 100%                                   | 0%                                     | No filings                             |
| GUARD INSURANCE                       | 45%                                     | 89%                                    | 67%                                    | 50%                                    |
| HANNAFORD BROTHERS                    | 71%                                     | 82%                                    | 75%                                    | 73%                                    |
| HANNOVER INSURANCE*                   | 50%                                     | 75%                                    | 75%                                    | 100%                                   |
| HANOVER INSURANCE                     | 63%                                     | 93%                                    | 87%                                    | 100%                                   |
| HARTFORD INSURANCE                    | 77%                                     | 89%                                    | 93%                                    | 96%                                    |

#### **ENTITY OVERVIEW**

| HELMSMAN MANAGEMENT SERVICES               | 45%  | 80%        | 73%        | 63%        |
|--------------------------------------------|------|------------|------------|------------|
| LIBERTY MUTUAL INSURANCE                   | 79%  | 81%        | 81%        | 87%        |
| MACY'S CORPORATE SERVICES*                 | 100% | 100%       | 100%       | 100%       |
| MAINE AUTOMOBILE DEALERS ASSOCIATION       | 90%  | 85%        | 100%       | 89%        |
| MAINE EMPLOYERS' MUTUAL INSURANCE          | 80%  | 95%        | 92%        | 94%        |
| MAINE HEALTHCARE ASSOCIATION               | 88%  | 59%        | 68%        | 96%        |
| MAINE MOTOR TRANSPORT ASSOCIATION          | 96%  | 97%        | 100%       | 95%        |
| MAINE MUNICIPAL ASSOCIATION                | 94%  | 94%        | 96%        | 97%        |
| MAINE SCHOOL MANAGEMENT ASSOCIATION        | 98%  | 99%        | 100%       | 100%       |
| MEADOWBROOK INSURANCE                      | 73%  | 100%       | 100%       | 100%       |
| MITSUI SUMITOMO INS CO OF AMERICA*         | 0%   | 0%         | 100%       | No filings |
| NATIONAL INTERSTATE INSURANCE*             | 100% | 100%       | 100%       | 100%       |
| NATIONWIDE INSURANCE*                      | 50%  | 75%        | 50%        | 25%        |
| NGM INSURANCE*                             | 50%  | 0%         | 50%        | 50%        |
| NORTH RIVER INSURANCE*                     | 83%  | 100%       | 100%       | No filings |
| OBI NATIONAL INSURANCE*                    | 0%   | No filings | No filings | 0%         |
| OLD REPUBLIC INSURANCE                     | 87%  | 88%        | 88%        | 100%       |
| PENNSYLVANIA MFG ASSN                      | 66%  | 36%        | 27%        | 100%       |
| PROTECTIVE INSURANCE*                      | 38%  | 50%        | 50%        | No filings |
| QBE INSURANCE                              | 84%  | 93%        | 86%        | 100%       |
| SAFETY NATIONAL CASUALTY CORP              | 73%  | 77%        | 73%        | 87%        |
| SEDGWICK CLAIMS MANAGEMENT SERVICES        | 93%  | 96%        | 96%        | 93%        |
| SENTRY INSURANCE                           | 74%  | 100%       | 100%       | 88%        |
| SOMPO JAPAN INSURANCE*                     | 100% | No filings | No filings | 100%       |
| STARR INDEMNITY INSURANCE*                 | 75%  | 83%        | 100%       | 100%       |
| STATE OF MAINE WORKERS' COMPENSATION TRUST | 90%  | 99%        | 98%        | 98%        |
| SYNERNET                                   | 85%  | 93%        | 89%        | 95%        |
| THE AMERICAN EQUITY UNDERWRITERS*          | 32%  | No filings | No filings | 100%       |
| TRAVELERS INSURANCE                        | 59%  | 74%        | 72%        | 90%        |
| TRISTAR RISK ENTERPRISE MANAGEMENT*        | 20%  | 100%       | 75%        | No filings |
| XL INSURANCE                               | 76%  | 71%        | 73%        | 80%        |
| YORK RISK SERVICES                         | 53%  | 69%        | 69%        | 83%        |
| ZURICH INSURANCE                           | 85%  | 77%        | 73%        | 93%        |