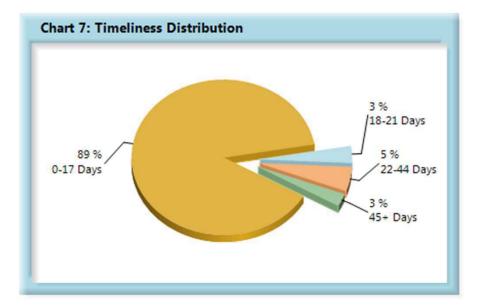

### **INITIAL MEMORANDUM OF PAYMENT FILINGS**

| Table 8: Received Within |       |      |  |
|--------------------------|-------|------|--|
| 0-17 Days                | 3,325 | 89%  |  |
| 18-21 Days               | 130   | 3%   |  |
| 22-44 Days               | 188   | 5%   |  |
| 45+ Days                 | 96    | 3%   |  |
| ? Days                   | 2     | 0%   |  |
| Total                    | 3,741 | 100% |  |

#### Summary

Studies by the Workers' Compensation Research Institute indicate that proper claims administration and timely payment of claims reduces both the overall cost of claims and also the time required to process a claim through the dispute resolution system.

As can be seen in Chart 7, the benchmark is being met at an aggregate level, but as Chart 8 indicates, forty-seven percent of all insurers are below benchmark, showing significant opportunity for improvement going forward.

While a Memorandum of Payment filing does not have the same tangible benefit to the injured employee as the payment itself, it is a key indicator of how well insurers are complying with the administrative requirements of the Act.