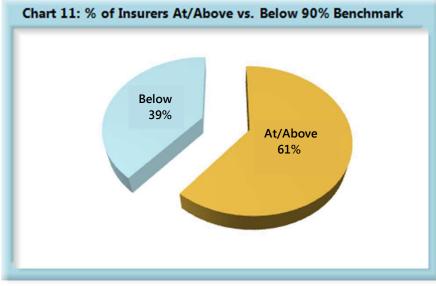

 $^{*}$ The percentages may not always add to 100% due to rounding.

| Table 11: Above vs Below Benchmark |    |      |
|------------------------------------|----|------|
| At/Above                           | 36 | 61%  |
| Below                              | 23 | 39%  |
| Total                              | 59 | 100% |

#### Summary

The benchmark for the timely filing of the Initial Indemnity Notice of Controversy was changed from 17 to 14 days effective 2007.

In 2017 there were 5% more filings in the dispute resolution system at the Board compared to 2016. The compliance stayed the same at 93%.

55% of insurers were at or above benchmark last year, however that percentage has increased 6 percentage points to 61% in 2017.