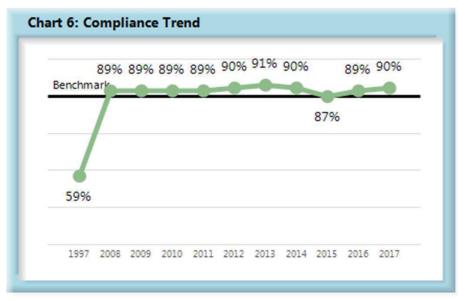

#### Table 2 **Annual Compliance**

|                                                                               | 1997[1] | 2008 | 2009 | 2010 | 2011 | 2012 | 2013 | 2014 | 2015 | 2016 | 2017 |
|-------------------------------------------------------------------------------|---------|------|------|------|------|------|------|------|------|------|------|
| Lost Time First Report Filings<br>Received within 7 Days                      | 37%     | 89%  | 84%  | 86%  | 87%  | 85%  | 85%  | 84%  | 83%  | 83%  | 83%  |
| Initial Indemnity Payments Made within 14 Days                                | 59%     | 89%  | 89%  | 89%  | 89%  | 90%  | 91%  | 90%  | 87%  | 89%  | 90%  |
| Initial Memorandum of Payment<br>Filings Received within 17 Days              | 57%     | 88%  | 87%  | 86%  | 89%  | 89%  | 90%  | 89%  | 86%  | 88%  | 89%  |
| Initial Indemnity Notice of Controversy<br>Filings Received within 14 Days[2] |         | 90%  | 94%  | 94%  | 95%  | 95%  | 95%  | 94%  | 94%  | 93%  | 93%  |

#### Summary

Injured workers in the State of Maine continue to benefit from the high (90%) compliance rate of initial indemnity payments.

In fact, compliance has improved 31 points since monitoring began, from 59% to 90%, resulting in Maine households receiving muchneeded money on time.