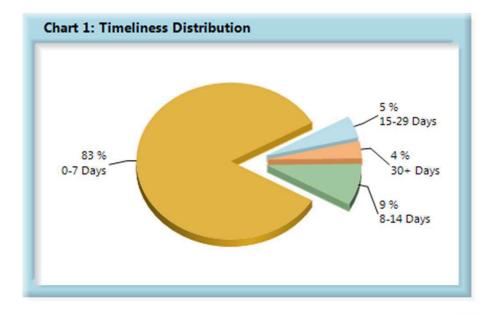

\*The percentages may not always add to 100% due to rounding.

| Table 5: Above vs Below Benchmark |    |      |  |
|-----------------------------------|----|------|--|
| At/Above                          | 25 | 36%  |  |
| Below                             | 45 | 64%  |  |
| Total                             | 70 | 100% |  |

#### Summary

The Board received 14,189 lost time first reports. This represents 221 more than in 2016.

The 2017 compliance rate of 83% for lost time first report filings stayed the same percentage from the 2016 compliance rate. As can be seen on Chart 2, 36% of insurers were at or above the benchmark in 2017, a slight increase over 2016, which had 34% at or above the benchmark.