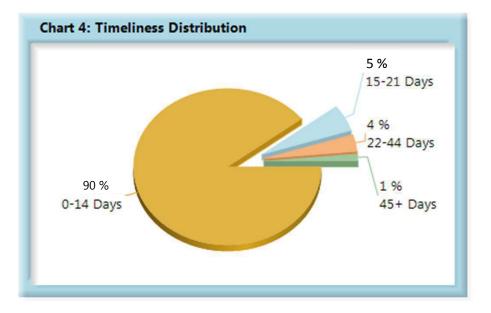

### **INITIAL INDEMNITY PAYMENTS**

| Table 6: Received Within |       |      |  |
|--------------------------|-------|------|--|
| 0-14 Days                | 3,360 | 90%  |  |
| 15-21 Days               | 192   | 5%   |  |
| 22-44 Days               | 132   | 4%   |  |
| 45+ Days                 | 55    | 1%   |  |
| ? Days                   | 2     | 0%   |  |
| Total                    | 3,741 | 100% |  |

\*The percentages may not always add to 100% due to rounding.

| Table 7: Above vs Below Benchmark |    |      |  |
|-----------------------------------|----|------|--|
| At/Above                          | 30 | 47%  |  |
| Below                             | 34 | 53%  |  |
| Total                             | 64 | 100% |  |

#### Summary

Injured workers in the State of Maine continue to benefit from the high (90%) compliance rate of initial indemnity payments.

In fact, compliance has improved 31 points since monitoring began, from 59% to 90%, resulting in Maine households receiving muchneeded money on time.

On a broader level, timely initial indemnity payments are a key factor in controlling workers' compensation claim costs.

However, as can be seen in Chart 5, work still remains in this area. Analysis will continue to focus on identifying best practices followed by those with high compliance rates in order to identify solutions that might help those at the other end of the spectrum to improve their results.