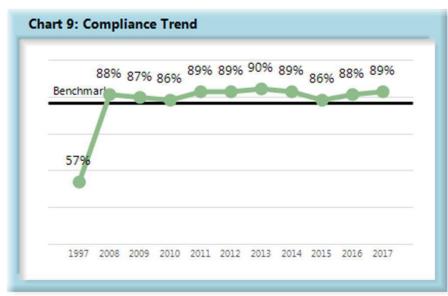

#### Table 2 **Annual Compliance**

|                                                                               | 1997[1] | 2008 | 2009 | 2010 | 2011 | 2012 | 2013 | 2014 | 2015 | 2016 | 2017 |
|-------------------------------------------------------------------------------|---------|------|------|------|------|------|------|------|------|------|------|
| Lost Time First Report Filings<br>Received within 7 Days                      | 37%     | 89%  | 84%  | 86%  | 87%  | 85%  | 85%  | 84%  | 83%  | 83%  | 83%  |
| Initial Indemnity Payments Made within 14 Days                                | 59%     | 89%  | 89%  | 89%  | 89%  | 90%  | 91%  | 90%  | 87%  | 89%  | 90%  |
| Initial Memorandum of Payment<br>Filings Received within 17 Days              | 57%     | 88%  | 87%  | 86%  | 89%  | 89%  | 90%  | 89%  | 86%  | 88%  | 89%  |
| Initial Indemnity Notice of Controversy<br>Filings Received within 14 Days[2] |         | 90%  | 94%  | 94%  | 95%  | 95%  | 95%  | 94%  | 94%  | 93%  | 93%  |

#### Summary

The Board received 14,189 lost time first reports. This represents 221 more than in 2016.

The 2017 compliance rate of 83% for lost time first report filings stayed the same percentage from the 2016 compliance rate. As can be seen on Chart 2, 36% of insurers were at or above the benchmark in 2017, a slight increase over 2016, which had 34% at or above the benchmark.