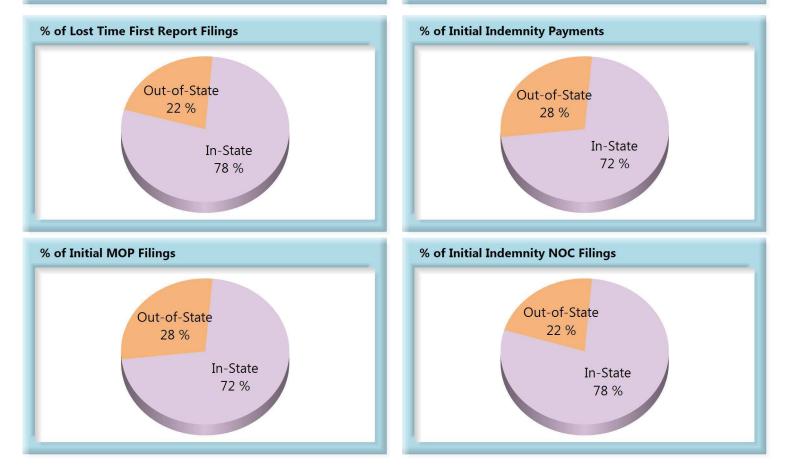

### In-State vs. Out-of-State Comparisons

As can be seen in the charts below, In-State insurers out-perform their Out-of-State counterparts in all four benchmarks. In-State insurers also make up roughly two-thirds of all filings.