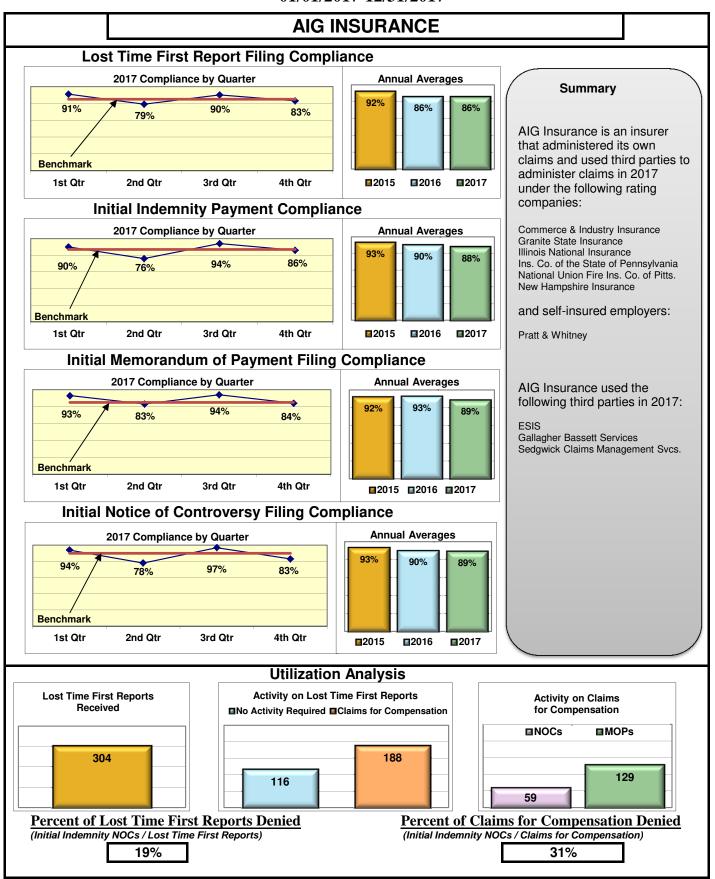

#### **ENTITY OVERVIEW**

| Insurance Group                       | FROI<br>Compliance<br>Benchmark:<br>85% | PAY<br>Compliance<br>Benchmark:<br>87% | MOP<br>Compliance<br>Benchmark:<br>85% | NOC<br>Compliance<br>Benchmark:<br>90% |
|---------------------------------------|-----------------------------------------|----------------------------------------|----------------------------------------|----------------------------------------|
| ACADIA INSURANCE                      | 71%                                     | 70%                                    | 75%                                    | 91%                                    |
| ACCIDENT FUND INSURANCE*              | 100%                                    | No filings                             | No filings                             | 100%                                   |
| ACUITY MUTUAL INSURANCE*              | 100%                                    | 0%                                     | 100%                                   | No filings                             |
| AIG INSURANCE                         | 83%                                     | 87%                                    | 89%                                    | 90%                                    |
| ALTERNATIVE SERVICE CONCEPTS LLC*     | 0%                                      | 50%                                    | 0%                                     | No filings                             |
| AMERISURE INSURANCE*                  | 0%                                      |                                        |                                        | 0%                                     |
|                                       |                                         | No filings                             | No filings                             |                                        |
|                                       | 57%                                     | 74%                                    | 53%                                    | 85%                                    |
|                                       | 80%                                     | 85%                                    | 88%                                    | 90%                                    |
| ATLANTIC SPECIALTY INSURANCE*         | 0%                                      | 0%                                     | 0%                                     | No filings                             |
| BATH IRON WORKS                       | 97%                                     | 96%                                    | 96%                                    | 87%                                    |
| BENCHMARK INSURANCE*                  | 0%                                      | 100%                                   | 0%                                     | No filings                             |
| BERKSHIRE HATHAWAY INSURANCE*         | 33%                                     | 67%                                    | 33%                                    | No filings                             |
| BROADSPIRE SERVICES                   | 90%                                     | 100%                                   | 100%                                   | 100%                                   |
| BROTHERHOOD MUTUAL INSURANCE COMPANY* | 0%                                      | No filings                             | No filings                             | 100%                                   |
| CANNON COCHRAN MANAGEMENT SERVICES    | 82%                                     | 90%                                    | 90%                                    | 92%                                    |
| CHEROKEE INSURANCE*                   | 0%                                      | No filings                             | No filings                             | No filings                             |
| CHUBB INSURANCE                       | 82%                                     | 84%                                    | 85%                                    | 88%                                    |
| CIANBRO CORPORATION*                  | 0%                                      | 0%                                     | 0%                                     | No filings                             |
| CLAIMS MANAGEMENT (WALMART)           | 90%                                     | 93%                                    | 89%                                    | 89%                                    |
| CNA INSURANCE                         | 100%                                    | 90%                                    | 100%                                   | 100%                                   |
| CONSTITUTION STATE SERVICES           | 69%                                     | 73%                                    | 91%                                    | 94%                                    |
| CORVEL ENTERPRISE COMP                | 23%                                     | 54%                                    | 38%                                    | 56%                                    |
| COTTINGHAM & BUTLER CLAIMS SERVICES   | 85%                                     | 78%                                    | 78%                                    | 100%                                   |
| CROSS INSURANCE                       | 95%                                     | 94%                                    | 92%                                    | 98%                                    |
| EASTERN ALLIANCE INSURANCE*           | 86%                                     | 100%                                   | 100%                                   | 100%                                   |
| ELECTRIC INSURANCE                    | 95%                                     | 100%                                   | 100%                                   | 83%                                    |
| ESIS                                  | 53%                                     | 62%                                    | 72%                                    | 95%                                    |
| EVEREST REINS HOLDINGS GROUP*         | 0%                                      | 0%                                     | 0%                                     | 0%                                     |
| FEDERATED MUTUAL INSURANCE            | 41%                                     | 70%                                    | 40%                                    | 75%                                    |
| FIREMAN'S FUND INSURANCE*             | 0%                                      | No filings                             | No filings                             | No filings                             |
| FRANKENMUTH INSURANCE*                | 0%                                      | 100%                                   | 100%                                   | No filings                             |
| FUTURECOMP                            | 94%                                     | 79%                                    | 79%                                    | 93%                                    |
| GALLAGHER BASSETT SERVICES            | 72%                                     | 68%                                    | 71%                                    | 74%                                    |
| GREAT AMERICAN INSURANCE*             | 13%                                     | No filings                             | No filings                             | 0%                                     |
| GREAT FALLS INSURANCE                 | 75%                                     | 89%                                    | 87%                                    | 93%                                    |
| GREAT WEST INSURANCE*                 | 0%                                      | 100%                                   | 0%                                     | No filings                             |
| GUARD INSURANCE                       | 45%                                     | 89%                                    | 67%                                    | 50%                                    |
| HANNAFORD BROTHERS                    | 71%                                     | 82%                                    | 75%                                    | 73%                                    |
| HANNOVER INSURANCE*                   | 50%                                     | 75%                                    | 75%                                    | 100%                                   |
| HANOVER INSURANCE                     | 63%                                     | 93%                                    | 87%                                    | 100%                                   |
| HARTFORD INSURANCE                    | 77%                                     | 89%                                    | 93%                                    | 96%                                    |

\*No compliance chart in report

Maine Workers' Compensation Board

#### Annual

1/1/2017 - 12/31/2017

| Insurance Company                                                                            | Total Lost Time<br>FROIs Filed | Lost Time FROIs<br>Filed Timely | Compliance<br>Percentage | Total Initial<br>Indemnity<br>Payments Made | Initial Indemnity<br>Payments Made<br>Timely | Compliance<br>Percentage |
|----------------------------------------------------------------------------------------------|--------------------------------|---------------------------------|--------------------------|---------------------------------------------|----------------------------------------------|--------------------------|
| ACADIA INSURANCE                                                                             | FROIs Filed                    | Timely FROIs                    | Compliance               | Payments Made                               | Timely Payments                              | Compliance               |
| CA010 ACADIA INSURANCE                                                                       | 350                            | 250                             | 71%                      | 103                                         | 72                                           | 70%                      |
| Total                                                                                        | 350                            | 250                             | 71% 🔻                    | 103                                         | 72                                           | 70% 🔻                    |
| ACADIA INSURANCE Group Total                                                                 | 350                            | 250                             | 71% 🔻                    | 103                                         | 72                                           | 70% 🔻                    |
| ACCIDENT FUND INSURANCE<br>ACCIDENT FUND INSURANCE                                           | FROIs Filed                    | Timely FROIs                    | Compliance<br>*          | Payments Made                               | Timely Payments                              | Compliance               |
| Total<br>ACCIDENT FUND INSURANCE TPA Administered Claims<br>CA190 GALLAGHER BASSETT SERVICES | *                              | *<br>1                          | *<br>100%                | *<br>No Filings                             | *<br>No Filings                              | *<br>No Filings          |
| TPA Total                                                                                    | 1                              | 1                               | 100% 🔺                   | No Filings                                  | No Filings                                   | No Filings               |
| ACCIDENT FUND INSURANCE Group Total                                                          | 1                              | 1                               | 100%                     | No Filings                                  | No Filings                                   | No Filings               |
| ACUITY MUTUAL INSURANCE<br>CA418 ACUITY MUTUAL INSURANCE                                     | FROIs Filed<br>3               | Timely FROIs<br>3               | Compliance<br>100%       | Payments Made<br>1                          | Timely Payments<br>0                         | Compliance<br>0%         |
| Total                                                                                        | 3                              | 3                               | 100% 🔺                   | 1                                           | 0                                            | 0% 🔻                     |
| ACUITY MUTUAL INSURANCE Group Total                                                          | 3                              | 3                               | 100%                     | 1                                           | 0                                            | 0% 🔻                     |
| AIG INSURANCE<br>CA015 AIG DOMESTIC CLAIMS                                                   | FROIs Filed<br>298             | Timely FROIs<br>248             | Compliance<br>83%        | Payments Made<br>128                        | Timely Payments<br>111                       | Compliance<br>87%        |
| Total                                                                                        | 298                            | 248                             | 83% 🔻                    | 128                                         | 111                                          | 87% 🔺                    |
| AIG INSURANCE TPA Administered Claims<br>CA160 ESIS<br>CA190 GALLAGHER BASSETT SERVICES      | 1                              | 1                               | 100%<br>0%               | No Filings                                  | No Filings<br>1                              | No Filings<br>100%       |
| CA300 SEDGWICK CLAIMS MANAGEMENT SERVICES                                                    | 4                              | 4                               | 100%                     | No Filings                                  | No Filings                                   | No Filings               |
| TPA Total                                                                                    | 6                              | 5                               | 83% ▼                    | 1                                           | 1                                            | 100% A                   |
| AIG INSURANCE Group Total                                                                    | 304                            | 253                             | 83% 🔻                    | 129                                         | 112                                          | 87%                      |
| ALTERNATIVE SERVICE CONCEPTS LLC<br>CA012 ALTERNATIVE SERVICE CONCEPTS LLC                   | FROIs Filed                    | Timely FROIs                    | Compliance               | Payments Made                               | Timely Payments                              | Compliance<br>50%        |
| Total                                                                                        | 2                              | 0                               | 0% 🔻                     | 2                                           | 1                                            | 50% 🔻                    |
| ALTERNATIVE SERVICE CONCEPTS LLC Group Total                                                 | 2                              | 0                               | 0% 🔻                     | 2                                           | 1                                            | 50% 🔻                    |
| AMERISURE INSURANCE<br>CA013 AMERISURE INSURANCE                                             | FROIs Filed                    | Timely FROIs                    | Compliance               | Payments Made                               | Timely Payments                              | Compliance               |
| AMERISURE MUTUAL INSURANCE                                                                   | *                              | *                               | *                        | *                                           | *                                            | *                        |
| Total AMERISURE INSURANCE TPA Administered Claims                                            | *                              | *                               | *                        | *                                           | *                                            | *                        |
| CA340 YORK RISK SERVICES                                                                     | 1                              | 0                               | 0%                       | No Filings                                  | No Filings                                   | No Filings               |
| TPA Total                                                                                    | 1                              | •                               | 0% 🔻                     | No Filings                                  | No Filings                                   | No Filings               |
| AMERISURE INSURANCE Group Total                                                              | 1                              | 0                               | 0% 🔻                     | No Filings                                  | No Filings                                   | No Filings               |