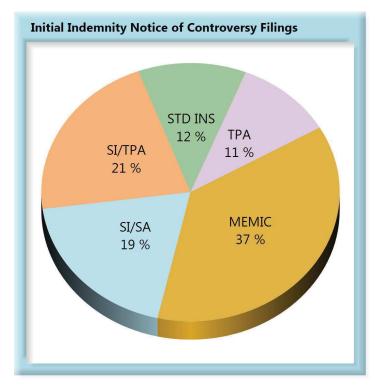

### Volume by Type of Insurer

| K  | FV | • |
|----|----|---|
| I. |    | ٠ |

- SI/SA Self-Insured, Self-Administered Employer
- **SI/TPA** Self-Insured, TPA-Administered Employer
- STD INS Standard Insurer (excluding MEMIC), Self-Administered
  - TPA Standard Insurer (excluding MEMIC), TPA-Administered

#### D. Initial Indemnity Notice of Controversy Filings

The Board's benchmark for initial indemnity Notice of Controversy (NOC) filings within 14 days is 90%.

**Benchmark Exceeded.** Ninety-three percent (93%) of initial indemnity NOC filings were within 14 days.

#### E. Initial Indemnity Notice of Controversy Filings

- Measurement excludes filings submitted with full denial reason codes 3A-3H (No Coverage).
- Compliance with the Initial Indemnity Notice of Controversy filing obligation exists when the NOC is filed (accepted EDI transaction, with or without errors) within 14 days of the employer receiving notice or knowledge of the incapacity or death.