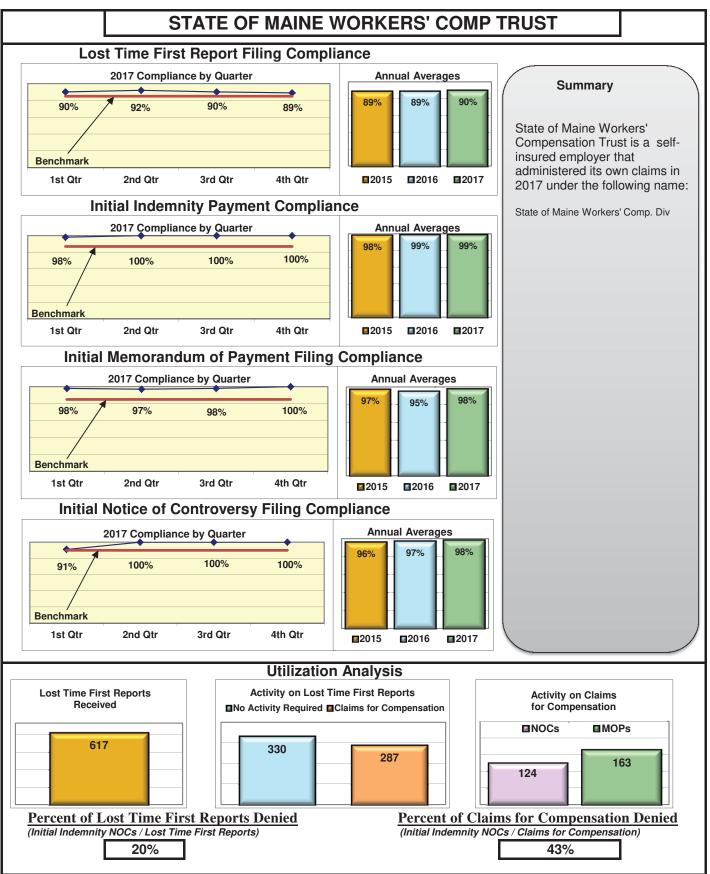

| Self-Insureds                       |      |      |      |      |  |  |  |  |  |
|-------------------------------------|------|------|------|------|--|--|--|--|--|
| Macy's Corporate Services           | 100% | 100% | 100% | 100% |  |  |  |  |  |
| Maine Motor Transport Association   | 96%  | 97%  | 100% | 95%  |  |  |  |  |  |
| Maine Municipal Association         | 94%  | 94%  | 96%  | 97%  |  |  |  |  |  |
| Maine School Management Association | 98%  | 99%  | 100% | 100% |  |  |  |  |  |
| State of Maine Workers' Comp. Trust | 90%  | 99%  | 98%  | 98%  |  |  |  |  |  |

#### **ENTITY OVERVIEW**

| Insurance Group                       | FROI<br>Compliance<br>Benchmark:<br>85% | PAY<br>Compliance<br>Benchmark:<br>87% | MOP<br>Compliance<br>Benchmark:<br>85% | NOC<br>Compliance<br>Benchmark:<br>90% |
|---------------------------------------|-----------------------------------------|----------------------------------------|----------------------------------------|----------------------------------------|
| ACADIA INSURANCE                      | 71%                                     | 70%                                    | 75%                                    | 91%                                    |
| ACCIDENT FUND INSURANCE*              | 100%                                    | No filings                             | No filings                             | 100%                                   |
| ACUITY MUTUAL INSURANCE*              | 100%                                    | 0%                                     | 100%                                   | No filings                             |
| AIG INSURANCE                         | 83%                                     | 87%                                    | 89%                                    | 90%                                    |
| ALTERNATIVE SERVICE CONCEPTS LLC*     | 0%                                      | 50%                                    | 0%                                     | No filings                             |
| AMERISURE INSURANCE*                  | 0%                                      |                                        |                                        | 0%                                     |
|                                       |                                         | No filings                             | No filings                             |                                        |
|                                       | 57%                                     | 74%                                    | 53%                                    | 85%                                    |
|                                       | 80%                                     | 85%                                    | 88%                                    | 90%                                    |
| ATLANTIC SPECIALTY INSURANCE*         | 0%                                      | 0%                                     | 0%                                     | No filings                             |
| BATH IRON WORKS                       | 97%                                     | 96%                                    | 96%                                    | 87%                                    |
| BENCHMARK INSURANCE*                  | 0%                                      | 100%                                   | 0%                                     | No filings                             |
| BERKSHIRE HATHAWAY INSURANCE*         | 33%                                     | 67%                                    | 33%                                    | No filings                             |
| BROADSPIRE SERVICES                   | 90%                                     | 100%                                   | 100%                                   | 100%                                   |
| BROTHERHOOD MUTUAL INSURANCE COMPANY* | 0%                                      | No filings                             | No filings                             | 100%                                   |
| CANNON COCHRAN MANAGEMENT SERVICES    | 82%                                     | 90%                                    | 90%                                    | 92%                                    |
| CHEROKEE INSURANCE*                   | 0%                                      | No filings                             | No filings                             | No filings                             |
| CHUBB INSURANCE                       | 82%                                     | 84%                                    | 85%                                    | 88%                                    |
| CIANBRO CORPORATION*                  | 0%                                      | 0%                                     | 0%                                     | No filings                             |
| CLAIMS MANAGEMENT (WALMART)           | 90%                                     | 93%                                    | 89%                                    | 89%                                    |
| CNA INSURANCE                         | 100%                                    | 90%                                    | 100%                                   | 100%                                   |
| CONSTITUTION STATE SERVICES           | 69%                                     | 73%                                    | 91%                                    | 94%                                    |
| CORVEL ENTERPRISE COMP                | 23%                                     | 54%                                    | 38%                                    | 56%                                    |
| COTTINGHAM & BUTLER CLAIMS SERVICES   | 85%                                     | 78%                                    | 78%                                    | 100%                                   |
| CROSS INSURANCE                       | 95%                                     | 94%                                    | 92%                                    | 98%                                    |
| EASTERN ALLIANCE INSURANCE*           | 86%                                     | 100%                                   | 100%                                   | 100%                                   |
| ELECTRIC INSURANCE                    | 95%                                     | 100%                                   | 100%                                   | 83%                                    |
| ESIS                                  | 53%                                     | 62%                                    | 72%                                    | 95%                                    |
| EVEREST REINS HOLDINGS GROUP*         | 0%                                      | 0%                                     | 0%                                     | 0%                                     |
| FEDERATED MUTUAL INSURANCE            | 41%                                     | 70%                                    | 40%                                    | 75%                                    |
| FIREMAN'S FUND INSURANCE*             | 0%                                      | No filings                             | No filings                             | No filings                             |
| FRANKENMUTH INSURANCE*                | 0%                                      | 100%                                   | 100%                                   | No filings                             |
| FUTURECOMP                            | 94%                                     | 79%                                    | 79%                                    | 93%                                    |
| GALLAGHER BASSETT SERVICES            | 72%                                     | 68%                                    | 71%                                    | 74%                                    |
| GREAT AMERICAN INSURANCE*             | 13%                                     | No filings                             | No filings                             | 0%                                     |
| GREAT FALLS INSURANCE                 | 75%                                     | 89%                                    | 87%                                    | 93%                                    |
| GREAT WEST INSURANCE*                 | 0%                                      | 100%                                   | 0%                                     | No filings                             |
| GUARD INSURANCE                       | 45%                                     | 89%                                    | 67%                                    | 50%                                    |
| HANNAFORD BROTHERS                    | 71%                                     | 82%                                    | 75%                                    | 73%                                    |
| HANNOVER INSURANCE*                   | 50%                                     | 75%                                    | 75%                                    | 100%                                   |
| HANOVER INSURANCE                     | 63%                                     | 93%                                    | 87%                                    | 100%                                   |
| HARTFORD INSURANCE                    | 77%                                     | 89%                                    | 93%                                    | 96%                                    |

#### **ENTITY OVERVIEW**

| HELMSMAN MANAGEMENT SERVICES               | 45%  | 80%        | 73%        | 63%        |
|--------------------------------------------|------|------------|------------|------------|
| LIBERTY MUTUAL INSURANCE                   | 79%  | 81%        | 81%        | 87%        |
| MACY'S CORPORATE SERVICES*                 | 100% | 100%       | 100%       | 100%       |
| MAINE AUTOMOBILE DEALERS ASSOCIATION       | 90%  | 85%        | 100%       | 89%        |
| MAINE EMPLOYERS' MUTUAL INSURANCE          | 80%  | 95%        | 92%        | 94%        |
| MAINE HEALTHCARE ASSOCIATION               | 88%  | 59%        | 68%        | 96%        |
| MAINE MOTOR TRANSPORT ASSOCIATION          | 96%  | 97%        | 100%       | 95%        |
| MAINE MUNICIPAL ASSOCIATION                | 94%  | 94%        | 96%        | 97%        |
| MAINE SCHOOL MANAGEMENT ASSOCIATION        | 98%  | 99%        | 100%       | 100%       |
| MEADOWBROOK INSURANCE                      | 73%  | 100%       | 100%       | 100%       |
| MITSUI SUMITOMO INS CO OF AMERICA*         | 0%   | 0%         | 100%       | No filings |
| NATIONAL INTERSTATE INSURANCE*             | 100% | 100%       | 100%       | 100%       |
| NATIONWIDE INSURANCE*                      | 50%  | 75%        | 50%        | 25%        |
| NGM INSURANCE*                             | 50%  | 0%         | 50%        | 50%        |
| NORTH RIVER INSURANCE*                     | 83%  | 100%       | 100%       | No filings |
| OBI NATIONAL INSURANCE*                    | 0%   | No filings | No filings | 0%         |
| OLD REPUBLIC INSURANCE                     | 87%  | 88%        | 88%        | 100%       |
| PENNSYLVANIA MFG ASSN                      | 66%  | 36%        | 27%        | 100%       |
| PROTECTIVE INSURANCE*                      | 38%  | 50%        | 50%        | No filings |
| QBE INSURANCE                              | 84%  | 93%        | 86%        | 100%       |
| SAFETY NATIONAL CASUALTY CORP              | 73%  | 77%        | 73%        | 87%        |
| SEDGWICK CLAIMS MANAGEMENT SERVICES        | 93%  | 96%        | 96%        | 93%        |
| SENTRY INSURANCE                           | 74%  | 100%       | 100%       | 88%        |
| SOMPO JAPAN INSURANCE*                     | 100% | No filings | No filings | 100%       |
| STARR INDEMNITY INSURANCE*                 | 75%  | 83%        | 100%       | 100%       |
| STATE OF MAINE WORKERS' COMPENSATION TRUST | 90%  | 99%        | 98%        | 98%        |
| SYNERNET                                   | 85%  | 93%        | 89%        | 95%        |
| THE AMERICAN EQUITY UNDERWRITERS*          | 32%  | No filings | No filings | 100%       |
| TRAVELERS INSURANCE                        | 59%  | 74%        | 72%        | 90%        |
| TRISTAR RISK ENTERPRISE MANAGEMENT*        | 20%  | 100%       | 75%        | No filings |
| XL INSURANCE                               | 76%  | 71%        | 73%        | 80%        |
| YORK RISK SERVICES                         | 53%  | 69%        | 69%        | 83%        |
| ZURICH INSURANCE                           | 85%  | 77%        | 73%        | 93%        |