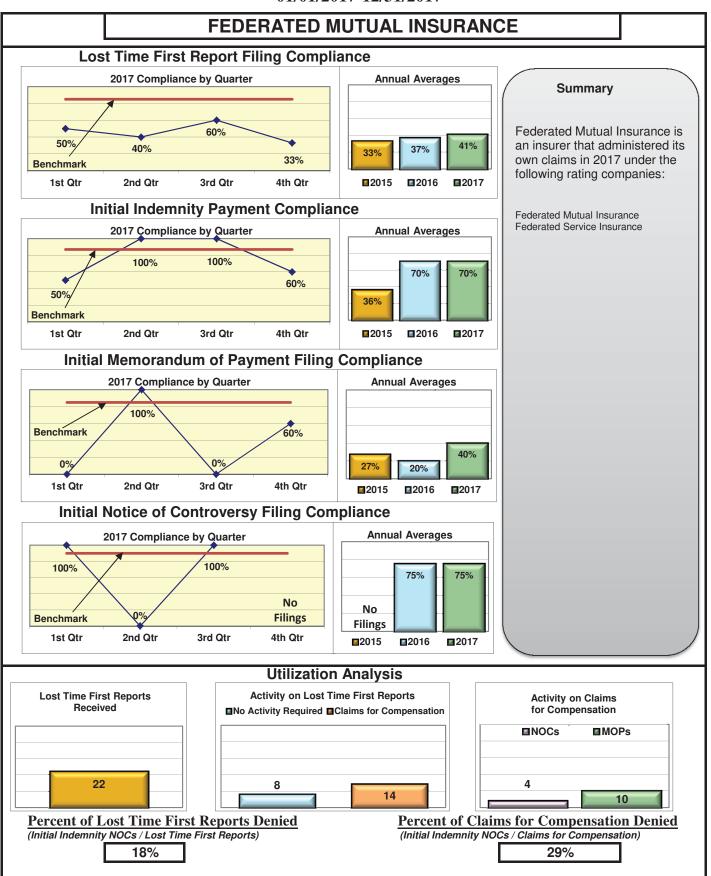

#### **ENTITY OVERVIEW**

| Insurance Group                       | FROI<br>Compliance<br>Benchmark:<br>85% | PAY<br>Compliance<br>Benchmark:<br>87% | MOP<br>Compliance<br>Benchmark:<br>85% | NOC<br>Compliance<br>Benchmark:<br>90% |
|---------------------------------------|-----------------------------------------|----------------------------------------|----------------------------------------|----------------------------------------|
| ACADIA INSURANCE                      | 71%                                     | 70%                                    | 75%                                    | 91%                                    |
| ACCIDENT FUND INSURANCE*              | 100%                                    | No filings                             | No filings                             | 100%                                   |
| ACUITY MUTUAL INSURANCE*              | 100%                                    | 0%                                     | 100%                                   | No filings                             |
| AIG INSURANCE                         | 83%                                     | 87%                                    | 89%                                    | 90%                                    |
| ALTERNATIVE SERVICE CONCEPTS LLC*     | 0%                                      | 50%                                    | 0%                                     | No filings                             |
| AMERISURE INSURANCE*                  | 0%                                      |                                        |                                        | 0%                                     |
|                                       |                                         | No filings                             | No filings                             |                                        |
|                                       | 57%                                     | 74%                                    | 53%                                    | 85%                                    |
|                                       | 80%                                     | 85%                                    | 88%                                    | 90%                                    |
| ATLANTIC SPECIALTY INSURANCE*         | 0%                                      | 0%                                     | 0%                                     | No filings                             |
| BATH IRON WORKS                       | 97%                                     | 96%                                    | 96%                                    | 87%                                    |
| BENCHMARK INSURANCE*                  | 0%                                      | 100%                                   | 0%                                     | No filings                             |
| BERKSHIRE HATHAWAY INSURANCE*         | 33%                                     | 67%                                    | 33%                                    | No filings                             |
| BROADSPIRE SERVICES                   | 90%                                     | 100%                                   | 100%                                   | 100%                                   |
| BROTHERHOOD MUTUAL INSURANCE COMPANY* | 0%                                      | No filings                             | No filings                             | 100%                                   |
| CANNON COCHRAN MANAGEMENT SERVICES    | 82%                                     | 90%                                    | 90%                                    | 92%                                    |
| CHEROKEE INSURANCE*                   | 0%                                      | No filings                             | No filings                             | No filings                             |
| CHUBB INSURANCE                       | 82%                                     | 84%                                    | 85%                                    | 88%                                    |
| CIANBRO CORPORATION*                  | 0%                                      | 0%                                     | 0%                                     | No filings                             |
| CLAIMS MANAGEMENT (WALMART)           | 90%                                     | 93%                                    | 89%                                    | 89%                                    |
| CNA INSURANCE                         | 100%                                    | 90%                                    | 100%                                   | 100%                                   |
| CONSTITUTION STATE SERVICES           | 69%                                     | 73%                                    | 91%                                    | 94%                                    |
| CORVEL ENTERPRISE COMP                | 23%                                     | 54%                                    | 38%                                    | 56%                                    |
| COTTINGHAM & BUTLER CLAIMS SERVICES   | 85%                                     | 78%                                    | 78%                                    | 100%                                   |
| CROSS INSURANCE                       | 95%                                     | 94%                                    | 92%                                    | 98%                                    |
| EASTERN ALLIANCE INSURANCE*           | 86%                                     | 100%                                   | 100%                                   | 100%                                   |
| ELECTRIC INSURANCE                    | 95%                                     | 100%                                   | 100%                                   | 83%                                    |
| ESIS                                  | 53%                                     | 62%                                    | 72%                                    | 95%                                    |
| EVEREST REINS HOLDINGS GROUP*         | 0%                                      | 0%                                     | 0%                                     | 0%                                     |
| FEDERATED MUTUAL INSURANCE            | 41%                                     | 70%                                    | 40%                                    | 75%                                    |
| FIREMAN'S FUND INSURANCE*             | 0%                                      | No filings                             | No filings                             | No filings                             |
| FRANKENMUTH INSURANCE*                | 0%                                      | 100%                                   | 100%                                   | No filings                             |
| FUTURECOMP                            | 94%                                     | 79%                                    | 79%                                    | 93%                                    |
| GALLAGHER BASSETT SERVICES            | 72%                                     | 68%                                    | 71%                                    | 74%                                    |
| GREAT AMERICAN INSURANCE*             | 13%                                     | No filings                             | No filings                             | 0%                                     |
| GREAT FALLS INSURANCE                 | 75%                                     | 89%                                    | 87%                                    | 93%                                    |
| GREAT WEST INSURANCE*                 | 0%                                      | 100%                                   | 0%                                     | No filings                             |
| GUARD INSURANCE                       | 45%                                     | 89%                                    | 67%                                    | 50%                                    |
| HANNAFORD BROTHERS                    | 71%                                     | 82%                                    | 75%                                    | 73%                                    |
| HANNOVER INSURANCE*                   | 50%                                     | 75%                                    | 75%                                    | 100%                                   |
| HANOVER INSURANCE                     | 63%                                     | 93%                                    | 87%                                    | 100%                                   |
| HARTFORD INSURANCE                    | 77%                                     | 89%                                    | 93%                                    | 96%                                    |

The following had audits completed in 2017:

| Auditee (alpha order)                    | Total Penalties |
|------------------------------------------|-----------------|
| Acadia (W. R. Berkley Corporation Group) | \$19,300.00     |
| Cannon Cochran Management Services       | \$13,500.00     |
| CNA Insurance Group                      | \$1,500.00      |
| Federated Mutual Insurance               | \$23,900.00     |
| Meadowbrook Insurance                    | \$9,800.00      |
| QBE Insurance                            | \$4,500.00      |
| Sompo Japan Insurance Company of America | \$200.00        |