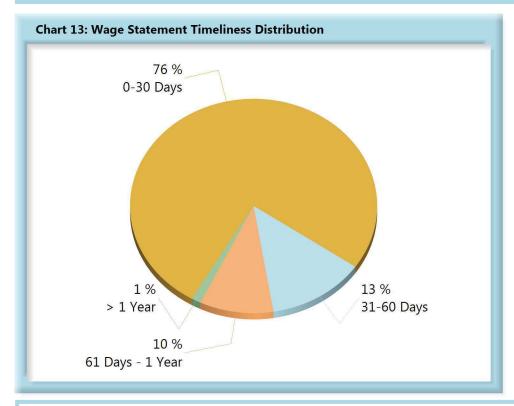

| Table 12: Wage Statements Received |       |      |  |
|------------------------------------|-------|------|--|
| 0-30 Days                          | 6,269 | 76%  |  |
| 31-60 Days                         | 1,053 | 13%  |  |
| 61 Days - 1 Year                   | 792   | 10%  |  |
| > 1 Year                           | 104   | 1%   |  |
| Total                              | 8,218 | 100% |  |

Wage Statement(s): 6,303 (74%) of the 8,530 Wage Statement(s) that were due this year were filed timely, 1,734 (20%) were filed late, and 493 (6%) remain outstanding.

| Table 13: Fringe Worksheets Received |       |      |  |
|--------------------------------------|-------|------|--|
| 0-30 Days                            | 6,257 | 76%  |  |
| 31-60 Days                           | 1,047 | 13%  |  |
| 61 Days - 1 Year                     | 809   | 10%  |  |
| > 1 Year                             | 113   | 1%   |  |
| Total                                | 8,226 | 100% |  |