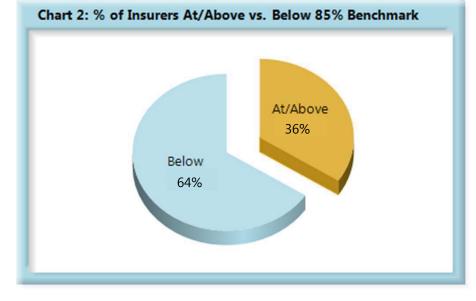

#### Table 2 **Annual Compliance**

|                                                                               | 1997[1] | 2008 | 2009 | 2010 | 2011 | 2012 | 2013 | 2014 | 2015 | 2016 | 2017 |
|-------------------------------------------------------------------------------|---------|------|------|------|------|------|------|------|------|------|------|
| Lost Time First Report Filings<br>Received within 7 Days                      | 37%     | 89%  | 84%  | 86%  | 87%  | 85%  | 85%  | 84%  | 83%  | 83%  | 83%  |
| Initial Indemnity Payments Made within 14 Days                                | 59%     | 89%  | 89%  | 89%  | 89%  | 90%  | 91%  | 90%  | 87%  | 89%  | 90%  |
| Initial Memorandum of Payment<br>Filings Received within 17 Days              | 57%     | 88%  | 87%  | 86%  | 89%  | 89%  | 90%  | 89%  | 86%  | 88%  | 89%  |
| Initial Indemnity Notice of Controversy<br>Filings Received within 14 Days[2] |         | 90%  | 94%  | 94%  | 95%  | 95%  | 95%  | 94%  | 94%  | 93%  | 93%  |

#### A. Lost Time First Report Filings

*The Board's benchmark for lost time first report (FROI) filings within 7 days is 85%.* **Benchmark Not Met.** Eighty-three percent (83%) of lost time FROI filings were within 7 days.

#### Summary

The Board received 14,189 lost time first reports. This represents 221 more than in 2016.

The 2017 compliance rate of 83% for lost time first report filings stayed the same percentage from the 2016 compliance rate. As can be seen on Chart 2, 36% of insurers were at or above the benchmark in 2017, a slight increase over 2016, which had 34% at or above the benchmark.