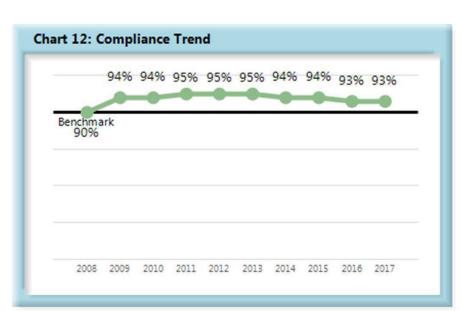

#### Table 2 **Annual Compliance**

|                                                                               | 1997[1] | 2008 | 2009 | 2010 | 2011 | 2012 | 2013 | 2014 | 2015 | 2016 | 2017 |
|-------------------------------------------------------------------------------|---------|------|------|------|------|------|------|------|------|------|------|
| Lost Time First Report Filings<br>Received within 7 Days                      | 37%     | 89%  | 84%  | 86%  | 87%  | 85%  | 85%  | 84%  | 83%  | 83%  | 83%  |
| Initial Indemnity Payments Made within 14 Days                                | 59%     | 89%  | 89%  | 89%  | 89%  | 90%  | 91%  | 90%  | 87%  | 89%  | 90%  |
| Initial Memorandum of Payment<br>Filings Received within 17 Days              | 57%     | 88%  | 87%  | 86%  | 89%  | 89%  | 90%  | 89%  | 86%  | 88%  | 89%  |
| Initial Indemnity Notice of Controversy<br>Filings Received within 14 Days[2] |         | 90%  | 94%  | 94%  | 95%  | 95%  | 95%  | 94%  | 94%  | 93%  | 93%  |

#### Table 3 **Percentage Over Time**

|                                                                               | 1997[1] | 2008 | 2009 | 2010 | 2011 | 2012 | 2013 | 2014 | 2015 | 2016 | 2017 |
|-------------------------------------------------------------------------------|---------|------|------|------|------|------|------|------|------|------|------|
| Lost Time First Report Filings<br>Received within 7 Days                      | 0%      | 141% | 127% | 135% | 138% | 132% | 133% | 128% | 126% | 126% | 127% |
| Initial Indemnity Payments Made within 14 Days                                | 0%      | 49%  | 49%  | 50%  | 50%  | 51%  | 52%  | 51%  | 47%  | 50%  | 51%  |
| Initial Memorandum of Payment<br>Filings Received within 17 Days              | 0%      | 55%  | 54%  | 52%  | 56%  | 56%  | 58%  | 56%  | 52%  | 56%  | 57%  |
| Initial Indemnity Notice of Controversy<br>Filings Received within 14 Days[2] |         | -1%  | 2%   | 3%   | 4%   | 4%   | 4%   | 2%   | 3%   | 1%   | 1%   |