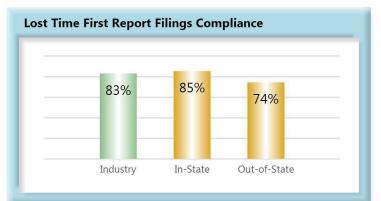

#### A. Lost Time First Report Filings

*The Board's benchmark for lost time first report (FROI) filings within 7 days is 85%.* **Benchmark Not Met.** Eighty-three percent (83%) of lost time FROI filings were within 7 days.

#### Summary

The Board received 14,189 lost time first reports. This represents 221 more than in 2016.

The 2017 compliance rate of 83% for lost time first report filings stayed the same percentage from the 2016 compliance rate. As can be seen on Chart 2, 36% of insurers were at or above the benchmark in 2017, a slight increase over 2016, which had 34% at or above the benchmark.