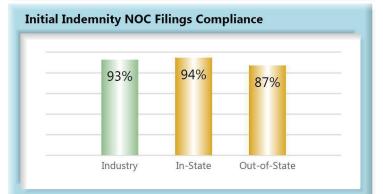

### In-State vs. Out-of-State Comparisons

As can be seen in the charts below, In-State insurers out-perform their Out-of-State counterparts in all four benchmarks. In-State insurers also make up roughly two-thirds of all filings.

#### D. Initial Indemnity Notice of Controversy Filings

The Board's benchmark for initial indemnity Notice of Controversy (NOC) filings within 14 days is 90%.

**Benchmark Exceeded.** Ninety-three percent (93%) of initial indemnity NOC filings were within 14 days.