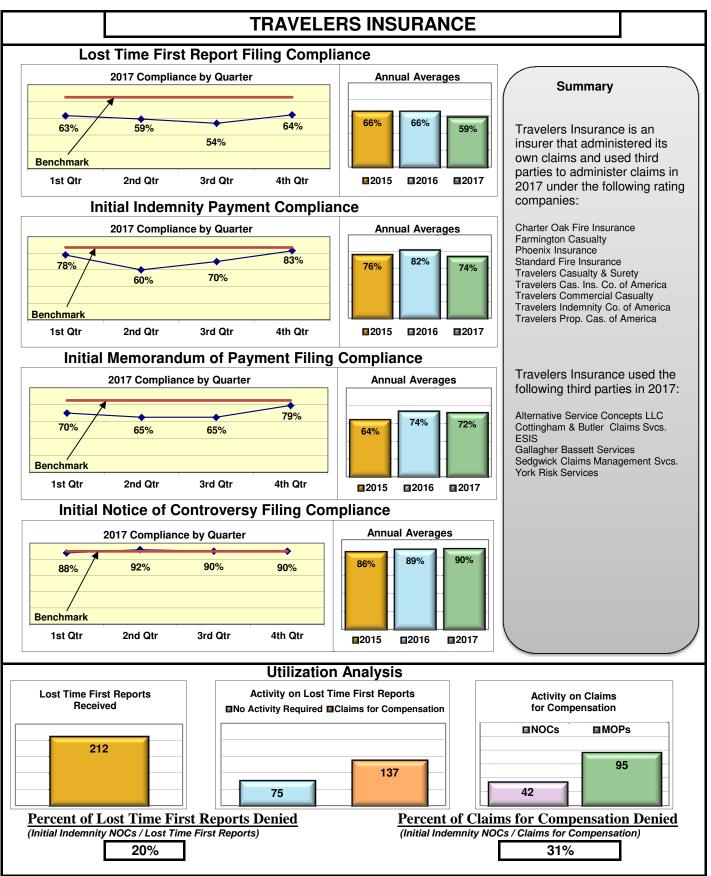

#### **ENTITY OVERVIEW**

| HELMSMAN MANAGEMENT SERVICES               | 45%  | 80%        | 73%        | 63%        |
|--------------------------------------------|------|------------|------------|------------|
| LIBERTY MUTUAL INSURANCE                   | 79%  | 81%        | 81%        | 87%        |
| MACY'S CORPORATE SERVICES*                 | 100% | 100%       | 100%       | 100%       |
| MAINE AUTOMOBILE DEALERS ASSOCIATION       | 90%  | 85%        | 100%       | 89%        |
| MAINE EMPLOYERS' MUTUAL INSURANCE          | 80%  | 95%        | 92%        | 94%        |
| MAINE HEALTHCARE ASSOCIATION               | 88%  | 59%        | 68%        | 96%        |
| MAINE MOTOR TRANSPORT ASSOCIATION          | 96%  | 97%        | 100%       | 95%        |
| MAINE MUNICIPAL ASSOCIATION                | 94%  | 94%        | 96%        | 97%        |
| MAINE SCHOOL MANAGEMENT ASSOCIATION        | 98%  | 99%        | 100%       | 100%       |
| MEADOWBROOK INSURANCE                      | 73%  | 100%       | 100%       | 100%       |
| MITSUI SUMITOMO INS CO OF AMERICA*         | 0%   | 0%         | 100%       | No filings |
| NATIONAL INTERSTATE INSURANCE*             | 100% | 100%       | 100%       | 100%       |
| NATIONWIDE INSURANCE*                      | 50%  | 75%        | 50%        | 25%        |
| NGM INSURANCE*                             | 50%  | 0%         | 50%        | 50%        |
| NORTH RIVER INSURANCE*                     | 83%  | 100%       | 100%       | No filings |
| OBI NATIONAL INSURANCE*                    | 0%   | No filings | No filings | 0%         |
| OLD REPUBLIC INSURANCE                     | 87%  | 88%        | 88%        | 100%       |
| PENNSYLVANIA MFG ASSN                      | 66%  | 36%        | 27%        | 100%       |
| PROTECTIVE INSURANCE*                      | 38%  | 50%        | 50%        | No filings |
| QBE INSURANCE                              | 84%  | 93%        | 86%        | 100%       |
| SAFETY NATIONAL CASUALTY CORP              | 73%  | 77%        | 73%        | 87%        |
| SEDGWICK CLAIMS MANAGEMENT SERVICES        | 93%  | 96%        | 96%        | 93%        |
| SENTRY INSURANCE                           | 74%  | 100%       | 100%       | 88%        |
| SOMPO JAPAN INSURANCE*                     | 100% | No filings | No filings | 100%       |
| STARR INDEMNITY INSURANCE*                 | 75%  | 83%        | 100%       | 100%       |
| STATE OF MAINE WORKERS' COMPENSATION TRUST | 90%  | 99%        | 98%        | 98%        |
| SYNERNET                                   | 85%  | 93%        | 89%        | 95%        |
| THE AMERICAN EQUITY UNDERWRITERS*          | 32%  | No filings | No filings | 100%       |
| TRAVELERS INSURANCE                        | 59%  | 74%        | 72%        | 90%        |
| TRISTAR RISK ENTERPRISE MANAGEMENT*        | 20%  | 100%       | 75%        | No filings |
| XL INSURANCE                               | 76%  | 71%        | 73%        | 80%        |
| YORK RISK SERVICES                         | 53%  | 69%        | 69%        | 83%        |
| ZURICH INSURANCE                           | 85%  | 77%        | 73%        | 93%        |