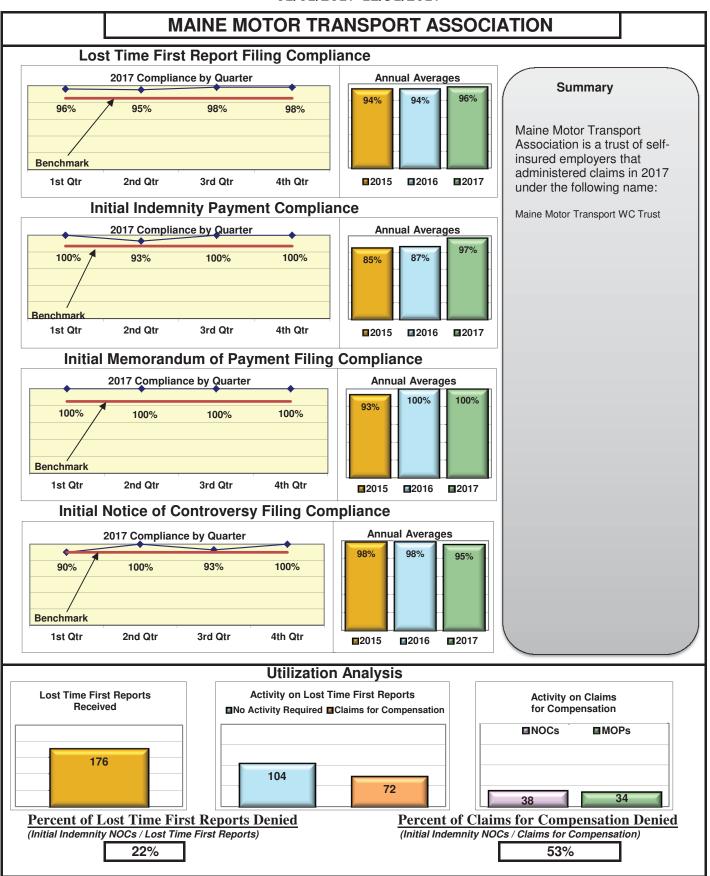

| Self-Insureds                       |      |      |      |      |  |  |  |  |  |
|-------------------------------------|------|------|------|------|--|--|--|--|--|
| Macy's Corporate Services           | 100% | 100% | 100% | 100% |  |  |  |  |  |
| Maine Motor Transport Association   | 96%  | 97%  | 100% | 95%  |  |  |  |  |  |
| Maine Municipal Association         | 94%  | 94%  | 96%  | 97%  |  |  |  |  |  |
| Maine School Management Association | 98%  | 99%  | 100% | 100% |  |  |  |  |  |
| State of Maine Workers' Comp. Trust | 90%  | 99%  | 98%  | 98%  |  |  |  |  |  |

#### **ENTITY OVERVIEW**

| HELMSMAN MANAGEMENT SERVICES               | 45%  | 80%        | 73%        | 63%        |
|--------------------------------------------|------|------------|------------|------------|
| LIBERTY MUTUAL INSURANCE                   | 79%  | 81%        | 81%        | 87%        |
| MACY'S CORPORATE SERVICES*                 | 100% | 100%       | 100%       | 100%       |
| MAINE AUTOMOBILE DEALERS ASSOCIATION       | 90%  | 85%        | 100%       | 89%        |
| MAINE EMPLOYERS' MUTUAL INSURANCE          | 80%  | 95%        | 92%        | 94%        |
| MAINE HEALTHCARE ASSOCIATION               | 88%  | 59%        | 68%        | 96%        |
| MAINE MOTOR TRANSPORT ASSOCIATION          | 96%  | 97%        | 100%       | 95%        |
| MAINE MUNICIPAL ASSOCIATION                | 94%  | 94%        | 96%        | 97%        |
| MAINE SCHOOL MANAGEMENT ASSOCIATION        | 98%  | 99%        | 100%       | 100%       |
| MEADOWBROOK INSURANCE                      | 73%  | 100%       | 100%       | 100%       |
| MITSUI SUMITOMO INS CO OF AMERICA*         | 0%   | 0%         | 100%       | No filings |
| NATIONAL INTERSTATE INSURANCE*             | 100% | 100%       | 100%       | 100%       |
| NATIONWIDE INSURANCE*                      | 50%  | 75%        | 50%        | 25%        |
| NGM INSURANCE*                             | 50%  | 0%         | 50%        | 50%        |
| NORTH RIVER INSURANCE*                     | 83%  | 100%       | 100%       | No filings |
| OBI NATIONAL INSURANCE*                    | 0%   | No filings | No filings | 0%         |
| OLD REPUBLIC INSURANCE                     | 87%  | 88%        | 88%        | 100%       |
| PENNSYLVANIA MFG ASSN                      | 66%  | 36%        | 27%        | 100%       |
| PROTECTIVE INSURANCE*                      | 38%  | 50%        | 50%        | No filings |
| QBE INSURANCE                              | 84%  | 93%        | 86%        | 100%       |
| SAFETY NATIONAL CASUALTY CORP              | 73%  | 77%        | 73%        | 87%        |
| SEDGWICK CLAIMS MANAGEMENT SERVICES        | 93%  | 96%        | 96%        | 93%        |
| SENTRY INSURANCE                           | 74%  | 100%       | 100%       | 88%        |
| SOMPO JAPAN INSURANCE*                     | 100% | No filings | No filings | 100%       |
| STARR INDEMNITY INSURANCE*                 | 75%  | 83%        | 100%       | 100%       |
| STATE OF MAINE WORKERS' COMPENSATION TRUST | 90%  | 99%        | 98%        | 98%        |
| SYNERNET                                   | 85%  | 93%        | 89%        | 95%        |
| THE AMERICAN EQUITY UNDERWRITERS*          | 32%  | No filings | No filings | 100%       |
| TRAVELERS INSURANCE                        | 59%  | 74%        | 72%        | 90%        |
| TRISTAR RISK ENTERPRISE MANAGEMENT*        | 20%  | 100%       | 75%        | No filings |
| XL INSURANCE                               | 76%  | 71%        | 73%        | 80%        |
| YORK RISK SERVICES                         | 53%  | 69%        | 69%        | 83%        |
| ZURICH INSURANCE                           | 85%  | 77%        | 73%        | 93%        |