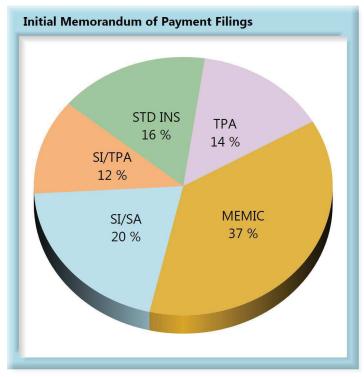

### Volume by Type of Insurer

| K  | FV | • |
|----|----|---|
| I. |    | ٠ |

- SI/SA Self-Insured, Self-Administered Employer
- **SI/TPA** Self-Insured, TPA-Administered Employer
- STD INS Standard Insurer (excluding MEMIC), Self-Administered
  - TPA Standard Insurer (excluding MEMIC), TPA-Administered

#### C. Initial Memorandum of Payment Filings

The Board's benchmark for initial Memorandum of Payment (MOP) filings within 17 days is 85%.

Benchmark Exceeded. Eighty-nine percent (89%) of initial MOP filings were within 17 days.

#### D. Initial Memorandum of Payment Filings

Compliance with the Initial Memorandum of Payment filing obligation exists when the MOP is received within 17 days of the employer's notice or knowledge of incapacity.