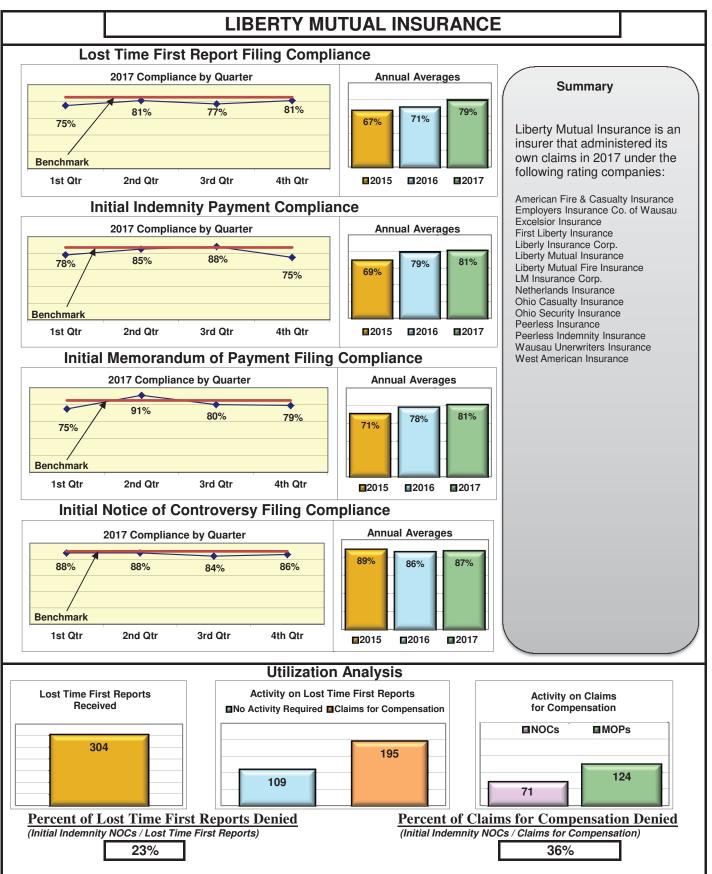

#### **ENTITY OVERVIEW**

| HELMSMAN MANAGEMENT SERVICES               | 45%  | 80%        | 73%        | 63%        |
|--------------------------------------------|------|------------|------------|------------|
| LIBERTY MUTUAL INSURANCE                   | 79%  | 81%        | 81%        | 87%        |
| MACY'S CORPORATE SERVICES*                 | 100% | 100%       | 100%       | 100%       |
| MAINE AUTOMOBILE DEALERS ASSOCIATION       | 90%  | 85%        | 100%       | 89%        |
| MAINE EMPLOYERS' MUTUAL INSURANCE          | 80%  | 95%        | 92%        | 94%        |
| MAINE HEALTHCARE ASSOCIATION               | 88%  | 59%        | 68%        | 96%        |
| MAINE MOTOR TRANSPORT ASSOCIATION          | 96%  | 97%        | 100%       | 95%        |
| MAINE MUNICIPAL ASSOCIATION                | 94%  | 94%        | 96%        | 97%        |
| MAINE SCHOOL MANAGEMENT ASSOCIATION        | 98%  | 99%        | 100%       | 100%       |
| MEADOWBROOK INSURANCE                      | 73%  | 100%       | 100%       | 100%       |
| MITSUI SUMITOMO INS CO OF AMERICA*         | 0%   | 0%         | 100%       | No filings |
| NATIONAL INTERSTATE INSURANCE*             | 100% | 100%       | 100%       | 100%       |
| NATIONWIDE INSURANCE*                      | 50%  | 75%        | 50%        | 25%        |
| NGM INSURANCE*                             | 50%  | 0%         | 50%        | 50%        |
| NORTH RIVER INSURANCE*                     | 83%  | 100%       | 100%       | No filings |
| OBI NATIONAL INSURANCE*                    | 0%   | No filings | No filings | 0%         |
| OLD REPUBLIC INSURANCE                     | 87%  | 88%        | 88%        | 100%       |
| PENNSYLVANIA MFG ASSN                      | 66%  | 36%        | 27%        | 100%       |
| PROTECTIVE INSURANCE*                      | 38%  | 50%        | 50%        | No filings |
| QBE INSURANCE                              | 84%  | 93%        | 86%        | 100%       |
| SAFETY NATIONAL CASUALTY CORP              | 73%  | 77%        | 73%        | 87%        |
| SEDGWICK CLAIMS MANAGEMENT SERVICES        | 93%  | 96%        | 96%        | 93%        |
| SENTRY INSURANCE                           | 74%  | 100%       | 100%       | 88%        |
| SOMPO JAPAN INSURANCE*                     | 100% | No filings | No filings | 100%       |
| STARR INDEMNITY INSURANCE*                 | 75%  | 83%        | 100%       | 100%       |
| STATE OF MAINE WORKERS' COMPENSATION TRUST | 90%  | 99%        | 98%        | 98%        |
| SYNERNET                                   | 85%  | 93%        | 89%        | 95%        |
| THE AMERICAN EQUITY UNDERWRITERS*          | 32%  | No filings | No filings | 100%       |
| TRAVELERS INSURANCE                        | 59%  | 74%        | 72%        | 90%        |
| TRISTAR RISK ENTERPRISE MANAGEMENT*        | 20%  | 100%       | 75%        | No filings |
| XL INSURANCE                               | 76%  | 71%        | 73%        | 80%        |
| YORK RISK SERVICES                         | 53%  | 69%        | 69%        | 83%        |
| ZURICH INSURANCE                           | 85%  | 77%        | 73%        | 93%        |