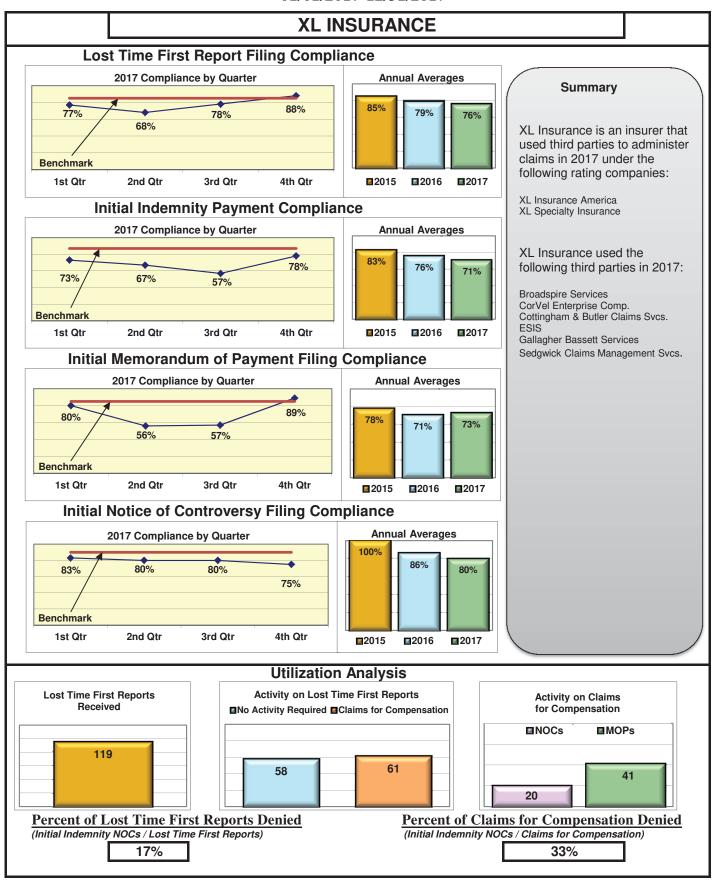

#### **ENTITY OVERVIEW**

| HELMSMAN MANAGEMENT SERVICES               | 45%  | 80%        | 73%        | 63%        |
|--------------------------------------------|------|------------|------------|------------|
| LIBERTY MUTUAL INSURANCE                   | 79%  | 81%        | 81%        | 87%        |
| MACY'S CORPORATE SERVICES*                 | 100% | 100%       | 100%       | 100%       |
| MAINE AUTOMOBILE DEALERS ASSOCIATION       | 90%  | 85%        | 100%       | 89%        |
| MAINE EMPLOYERS' MUTUAL INSURANCE          | 80%  | 95%        | 92%        | 94%        |
| MAINE HEALTHCARE ASSOCIATION               | 88%  | 59%        | 68%        | 96%        |
| MAINE MOTOR TRANSPORT ASSOCIATION          | 96%  | 97%        | 100%       | 95%        |
| MAINE MUNICIPAL ASSOCIATION                | 94%  | 94%        | 96%        | 97%        |
| MAINE SCHOOL MANAGEMENT ASSOCIATION        | 98%  | 99%        | 100%       | 100%       |
| MEADOWBROOK INSURANCE                      | 73%  | 100%       | 100%       | 100%       |
| MITSUI SUMITOMO INS CO OF AMERICA*         | 0%   | 0%         | 100%       | No filings |
| NATIONAL INTERSTATE INSURANCE*             | 100% | 100%       | 100%       | 100%       |
| NATIONWIDE INSURANCE*                      | 50%  | 75%        | 50%        | 25%        |
| NGM INSURANCE*                             | 50%  | 0%         | 50%        | 50%        |
| NORTH RIVER INSURANCE*                     | 83%  | 100%       | 100%       | No filings |
| OBI NATIONAL INSURANCE*                    | 0%   | No filings | No filings | 0%         |
| OLD REPUBLIC INSURANCE                     | 87%  | 88%        | 88%        | 100%       |
| PENNSYLVANIA MFG ASSN                      | 66%  | 36%        | 27%        | 100%       |
| PROTECTIVE INSURANCE*                      | 38%  | 50%        | 50%        | No filings |
| QBE INSURANCE                              | 84%  | 93%        | 86%        | 100%       |
| SAFETY NATIONAL CASUALTY CORP              | 73%  | 77%        | 73%        | 87%        |
| SEDGWICK CLAIMS MANAGEMENT SERVICES        | 93%  | 96%        | 96%        | 93%        |
| SENTRY INSURANCE                           | 74%  | 100%       | 100%       | 88%        |
| SOMPO JAPAN INSURANCE*                     | 100% | No filings | No filings | 100%       |
| STARR INDEMNITY INSURANCE*                 | 75%  | 83%        | 100%       | 100%       |
| STATE OF MAINE WORKERS' COMPENSATION TRUST | 90%  | 99%        | 98%        | 98%        |
| SYNERNET                                   | 85%  | 93%        | 89%        | 95%        |
| THE AMERICAN EQUITY UNDERWRITERS*          | 32%  | No filings | No filings | 100%       |
| TRAVELERS INSURANCE                        | 59%  | 74%        | 72%        | 90%        |
| TRISTAR RISK ENTERPRISE MANAGEMENT*        | 20%  | 100%       | 75%        | No filings |
| XL INSURANCE                               | 76%  | 71%        | 73%        | 80%        |
| YORK RISK SERVICES                         | 53%  | 69%        | 69%        | 83%        |
| ZURICH INSURANCE                           | 85%  | 77%        | 73%        | 93%        |