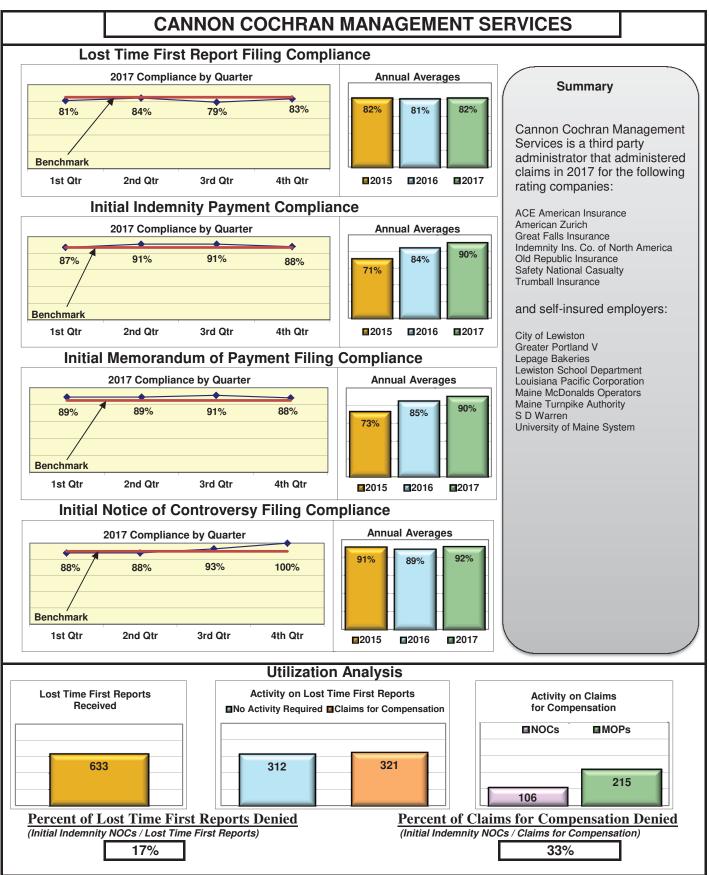

#### **ENTITY OVERVIEW**

| Insurance Group                       | FROI<br>Compliance<br>Benchmark:<br>85% | PAY<br>Compliance<br>Benchmark:<br>87% | MOP<br>Compliance<br>Benchmark:<br>85% | NOC<br>Compliance<br>Benchmark:<br>90% |
|---------------------------------------|-----------------------------------------|----------------------------------------|----------------------------------------|----------------------------------------|
| ACADIA INSURANCE                      | 71%                                     | 70%                                    | 75%                                    | 91%                                    |
| ACCIDENT FUND INSURANCE*              | 100%                                    | No filings                             | No filings                             | 100%                                   |
| ACUITY MUTUAL INSURANCE*              | 100%                                    | 0%                                     | 100%                                   | No filings                             |
| AIG INSURANCE                         | 83%                                     | 87%                                    | 89%                                    | 90%                                    |
| ALTERNATIVE SERVICE CONCEPTS LLC*     | 0%                                      | 50%                                    | 0%                                     | No filings                             |
| AMERISURE INSURANCE*                  | 0%                                      |                                        |                                        | 0%                                     |
|                                       |                                         | No filings                             | No filings                             |                                        |
|                                       | 57%                                     | 74%                                    | 53%                                    | 85%                                    |
|                                       | 80%                                     | 85%                                    | 88%                                    | 90%                                    |
| ATLANTIC SPECIALTY INSURANCE*         | 0%                                      | 0%                                     | 0%                                     | No filings                             |
| BATH IRON WORKS                       | 97%                                     | 96%                                    | 96%                                    | 87%                                    |
| BENCHMARK INSURANCE*                  | 0%                                      | 100%                                   | 0%                                     | No filings                             |
| BERKSHIRE HATHAWAY INSURANCE*         | 33%                                     | 67%                                    | 33%                                    | No filings                             |
| BROADSPIRE SERVICES                   | 90%                                     | 100%                                   | 100%                                   | 100%                                   |
| BROTHERHOOD MUTUAL INSURANCE COMPANY* | 0%                                      | No filings                             | No filings                             | 100%                                   |
| CANNON COCHRAN MANAGEMENT SERVICES    | 82%                                     | 90%                                    | 90%                                    | 92%                                    |
| CHEROKEE INSURANCE*                   | 0%                                      | No filings                             | No filings                             | No filings                             |
| CHUBB INSURANCE                       | 82%                                     | 84%                                    | 85%                                    | 88%                                    |
| CIANBRO CORPORATION*                  | 0%                                      | 0%                                     | 0%                                     | No filings                             |
| CLAIMS MANAGEMENT (WALMART)           | 90%                                     | 93%                                    | 89%                                    | 89%                                    |
| CNA INSURANCE                         | 100%                                    | 90%                                    | 100%                                   | 100%                                   |
| CONSTITUTION STATE SERVICES           | 69%                                     | 73%                                    | 91%                                    | 94%                                    |
| CORVEL ENTERPRISE COMP                | 23%                                     | 54%                                    | 38%                                    | 56%                                    |
| COTTINGHAM & BUTLER CLAIMS SERVICES   | 85%                                     | 78%                                    | 78%                                    | 100%                                   |
| CROSS INSURANCE                       | 95%                                     | 94%                                    | 92%                                    | 98%                                    |
| EASTERN ALLIANCE INSURANCE*           | 86%                                     | 100%                                   | 100%                                   | 100%                                   |
| ELECTRIC INSURANCE                    | 95%                                     | 100%                                   | 100%                                   | 83%                                    |
| ESIS                                  | 53%                                     | 62%                                    | 72%                                    | 95%                                    |
| EVEREST REINS HOLDINGS GROUP*         | 0%                                      | 0%                                     | 0%                                     | 0%                                     |
| FEDERATED MUTUAL INSURANCE            | 41%                                     | 70%                                    | 40%                                    | 75%                                    |
| FIREMAN'S FUND INSURANCE*             | 0%                                      | No filings                             | No filings                             | No filings                             |
| FRANKENMUTH INSURANCE*                | 0%                                      | 100%                                   | 100%                                   | No filings                             |
| FUTURECOMP                            | 94%                                     | 79%                                    | 79%                                    | 93%                                    |
| GALLAGHER BASSETT SERVICES            | 72%                                     | 68%                                    | 71%                                    | 74%                                    |
| GREAT AMERICAN INSURANCE*             | 13%                                     | No filings                             | No filings                             | 0%                                     |
| GREAT FALLS INSURANCE                 | 75%                                     | 89%                                    | 87%                                    | 93%                                    |
| GREAT WEST INSURANCE*                 | 0%                                      | 100%                                   | 0%                                     | No filings                             |
| GUARD INSURANCE                       | 45%                                     | 89%                                    | 67%                                    | 50%                                    |
| HANNAFORD BROTHERS                    | 71%                                     | 82%                                    | 75%                                    | 73%                                    |
| HANNOVER INSURANCE*                   | 50%                                     | 75%                                    | 75%                                    | 100%                                   |
| HANOVER INSURANCE                     | 63%                                     | 93%                                    | 87%                                    | 100%                                   |
| HARTFORD INSURANCE                    | 77%                                     | 89%                                    | 93%                                    | 96%                                    |

Lost Time FROI and Initial Indemnity Payments

#### Annual

1/1/2017 - 12/31/2017

| Insurance Company                                                                  | Total Lost Time<br>FROIs Filed | Lost Time FROIs<br>Filed Timely | Compliance<br>Percentage | Total Initial<br>Indemnity<br>Payments Made | Initial Indemnity<br>Payments Made<br>Timely | Compliance<br>Percentage |  |
|------------------------------------------------------------------------------------|--------------------------------|---------------------------------|--------------------------|---------------------------------------------|----------------------------------------------|--------------------------|--|
| BERKSHIRE HATHAWAY INSURANCE                                                       | FROIs Filed                    | Timely FROIs                    | Compliance               | Payments Made                               | Timely Payments                              | Compliance               |  |
| CA115 CONTINENTAL INDEMNITY                                                        | 2                              | 1                               | 50%                      | 2                                           | 1                                            | 50%                      |  |
| CA293 REDWOOD FIRE AND CASUALTY INSURANCE                                          | 1                              | 0                               | 0%                       | 1                                           | 1                                            | 100%                     |  |
| Total                                                                              | 3                              | 1                               | 33% 🔻                    | 3                                           | 2                                            | 67% 🔻                    |  |
| BERKSHIRE HATHAWAY INSURANCE Group Total                                           | 3                              | 1                               | 33% 🔻                    | 3                                           | 2                                            | 67% 🔻                    |  |
| BROADSPIRE SERVICES                                                                | FROIs Filed                    | Timely FROIs                    | Compliance               | Payments Made                               | Timely Payments                              | Compliance               |  |
| CA040 BROADSPIRE SERVICES                                                          | 39                             | 35                              | 90%                      | 13                                          | 13                                           | 100%                     |  |
| Total                                                                              | 39                             | 35                              | 90% 🔺                    | 13                                          | 13                                           | 100% 🔺                   |  |
| BROADSPIRE SERVICES Group Total                                                    | 39                             | 35                              | 90%                      | 13                                          | 13                                           | 100% 🔺                   |  |
| BROTHERHOOD MUTUAL INSURANCE COMPANY<br>CA043 BROTHERHOOD MUTUAL INSURANCE COMPANY | FROIs Filed                    | Timely FROIs<br>0               | Compliance<br>0%         | Payments Made<br>No Filings                 | Timely Payments<br>No Filings                | Compliance<br>No Filings |  |
| Total                                                                              | 1                              | 0                               | 0% 🔻                     | No Filings                                  | No Filings                                   | No Filings               |  |
| BROTHERHOOD MUTUAL INSURANCE COMPANY Group Total                                   | 1                              | 0                               | 0% 🔻                     | No Filings                                  | No Filings                                   | No Filings               |  |
| CANNON COCHRAN MANAGEMENT SERVICES<br>CA070 CANNON COCHRAN MANAGEMENT SERVICES     | FROIs Filed<br>633             | Timely FROIs<br>518             | Compliance<br>82%        | Payments Made<br>215                        | Timely Payments<br>193                       | Compliance<br>90%        |  |
| Total                                                                              | 633                            | 518                             | 82% 🔻                    | 215                                         | 193                                          | 90% 🔺                    |  |
| CANNON COCHRAN MANAGEMENT SERVICES Group Total                                     | 633                            | 518                             | 82% 🔻                    | 215                                         | 193                                          | 90% 🔺                    |  |
| CHEROKEE INSURANCE                                                                 | FROIs Filed                    | Timely FROIs                    | Compliance               | Payments Made                               | Timely Payments                              | Compliance               |  |
| CA044 CHEROKEE INSURANCE                                                           | 1                              | 0                               | 0%                       | No Filings                                  | No Filings                                   | No Filings               |  |
| Total                                                                              | 1                              | 0                               | 0% 🔻                     | No Filings                                  | No Filings                                   | No Filings               |  |
| CHEROKEE INSURANCE Group Total                                                     | 1                              | 0                               | 0% 🔻                     | No Filings                                  | No Filings                                   | No Filings               |  |