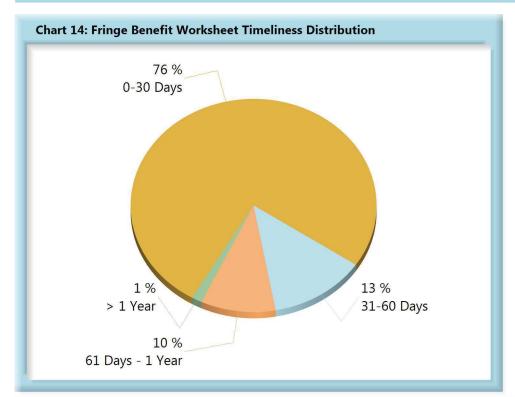

Wage Statement(s): 6,303 (74%) of the 8,530 Wage Statement(s) that were due this year were filed timely, 1,734 (20%) were filed late, and 493 (6%) remain outstanding.

| Table 13: Fringe Worksheets Received |       |      |  |
|--------------------------------------|-------|------|--|
| 0-30 Days                            | 6,257 | 76%  |  |
| 31-60 Days                           | 1,047 | 13%  |  |
| 61 Days - 1 Year                     | 809   | 10%  |  |
| > 1 Year                             | 113   | 1%   |  |
| Total                                | 8,226 | 100% |  |

Fringe Benefit Worksheet(s): 6,240 (73%) of the 8,530 Fringe Benefit Worksheet(s) due this year were filed timely, 1,712 (20%) were filed late, and 578 (7%) remain outstanding.