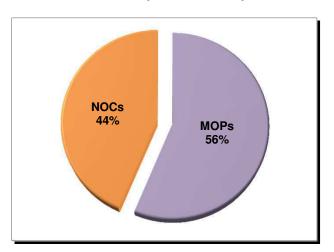

#### F. Utilization Analysis

Twenty percent (20%) of all lost time first reports were "denied" and forty-four percent (44%) of all claims for compensation were denied.

#### Summary

Of the 14,189 lost time First Report filings in 2017, 54% resulted in the employee returning to work within the waiting period. Also, 20% of all lost time First Reports and 44% of all claims for compensation were "denied" in 2017.