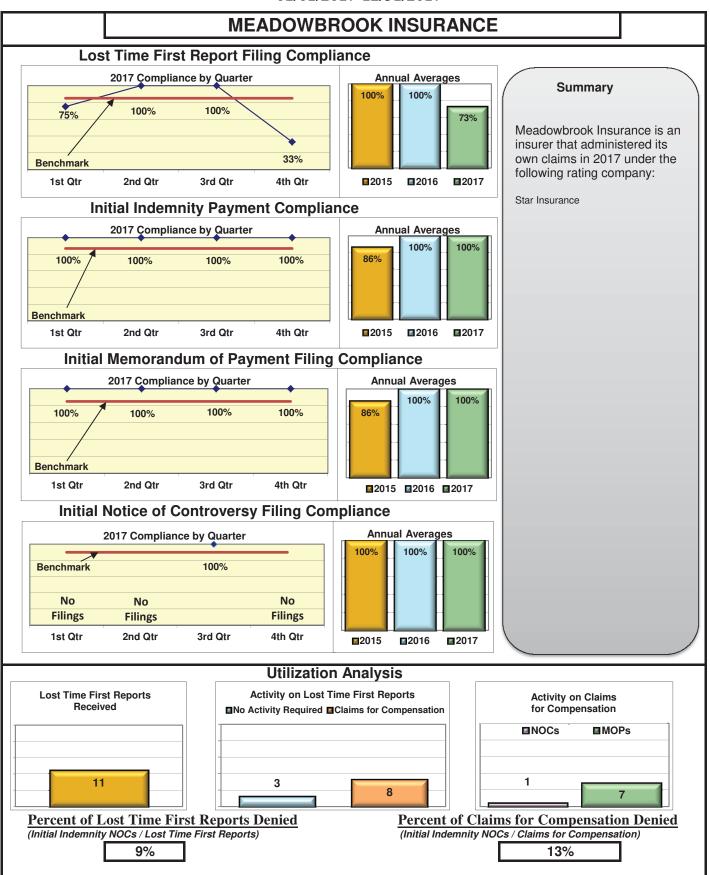

#### **ENTITY OVERVIEW**

| Insurance Group                       | FROI<br>Compliance<br>Benchmark:<br>85% | PAY<br>Compliance<br>Benchmark:<br>87% | MOP<br>Compliance<br>Benchmark:<br>85% | NOC<br>Compliance<br>Benchmark:<br>90% |
|---------------------------------------|-----------------------------------------|----------------------------------------|----------------------------------------|----------------------------------------|
| ACADIA INSURANCE                      | 71%                                     | 70%                                    | 75%                                    | 91%                                    |
| ACCIDENT FUND INSURANCE*              | 100%                                    | No filings                             | No filings                             | 100%                                   |
| ACUITY MUTUAL INSURANCE*              | 100%                                    | 0%                                     | 100%                                   | No filings                             |
| AIG INSURANCE                         | 83%                                     | 87%                                    | 89%                                    | 90%                                    |
| ALTERNATIVE SERVICE CONCEPTS LLC*     | 0%                                      | 50%                                    | 0%                                     | No filings                             |
| AMERISURE INSURANCE*                  | 0%                                      |                                        |                                        | 0%                                     |
|                                       |                                         | No filings                             | No filings                             |                                        |
|                                       | 57%                                     | 74%                                    | 53%                                    | 85%                                    |
|                                       | 80%                                     | 85%                                    | 88%                                    | 90%                                    |
| ATLANTIC SPECIALTY INSURANCE*         | 0%                                      | 0%                                     | 0%                                     | No filings                             |
| BATH IRON WORKS                       | 97%                                     | 96%                                    | 96%                                    | 87%                                    |
| BENCHMARK INSURANCE*                  | 0%                                      | 100%                                   | 0%                                     | No filings                             |
| BERKSHIRE HATHAWAY INSURANCE*         | 33%                                     | 67%                                    | 33%                                    | No filings                             |
| BROADSPIRE SERVICES                   | 90%                                     | 100%                                   | 100%                                   | 100%                                   |
| BROTHERHOOD MUTUAL INSURANCE COMPANY* | 0%                                      | No filings                             | No filings                             | 100%                                   |
| CANNON COCHRAN MANAGEMENT SERVICES    | 82%                                     | 90%                                    | 90%                                    | 92%                                    |
| CHEROKEE INSURANCE*                   | 0%                                      | No filings                             | No filings                             | No filings                             |
| CHUBB INSURANCE                       | 82%                                     | 84%                                    | 85%                                    | 88%                                    |
| CIANBRO CORPORATION*                  | 0%                                      | 0%                                     | 0%                                     | No filings                             |
| CLAIMS MANAGEMENT (WALMART)           | 90%                                     | 93%                                    | 89%                                    | 89%                                    |
| CNA INSURANCE                         | 100%                                    | 90%                                    | 100%                                   | 100%                                   |
| CONSTITUTION STATE SERVICES           | 69%                                     | 73%                                    | 91%                                    | 94%                                    |
| CORVEL ENTERPRISE COMP                | 23%                                     | 54%                                    | 38%                                    | 56%                                    |
| COTTINGHAM & BUTLER CLAIMS SERVICES   | 85%                                     | 78%                                    | 78%                                    | 100%                                   |
| CROSS INSURANCE                       | 95%                                     | 94%                                    | 92%                                    | 98%                                    |
| EASTERN ALLIANCE INSURANCE*           | 86%                                     | 100%                                   | 100%                                   | 100%                                   |
| ELECTRIC INSURANCE                    | 95%                                     | 100%                                   | 100%                                   | 83%                                    |
| ESIS                                  | 53%                                     | 62%                                    | 72%                                    | 95%                                    |
| EVEREST REINS HOLDINGS GROUP*         | 0%                                      | 0%                                     | 0%                                     | 0%                                     |
| FEDERATED MUTUAL INSURANCE            | 41%                                     | 70%                                    | 40%                                    | 75%                                    |
| FIREMAN'S FUND INSURANCE*             | 0%                                      | No filings                             | No filings                             | No filings                             |
| FRANKENMUTH INSURANCE*                | 0%                                      | 100%                                   | 100%                                   | No filings                             |
| FUTURECOMP                            | 94%                                     | 79%                                    | 79%                                    | 93%                                    |
| GALLAGHER BASSETT SERVICES            | 72%                                     | 68%                                    | 71%                                    | 74%                                    |
| GREAT AMERICAN INSURANCE*             | 13%                                     | No filings                             | No filings                             | 0%                                     |
| GREAT FALLS INSURANCE                 | 75%                                     | 89%                                    | 87%                                    | 93%                                    |
| GREAT WEST INSURANCE*                 | 0%                                      | 100%                                   | 0%                                     | No filings                             |
| GUARD INSURANCE                       | 45%                                     | 89%                                    | 67%                                    | 50%                                    |
| HANNAFORD BROTHERS                    | 71%                                     | 82%                                    | 75%                                    | 73%                                    |
| HANNOVER INSURANCE*                   | 50%                                     | 75%                                    | 75%                                    | 100%                                   |
| HANOVER INSURANCE                     | 63%                                     | 93%                                    | 87%                                    | 100%                                   |
| HARTFORD INSURANCE                    | 77%                                     | 89%                                    | 93%                                    | 96%                                    |