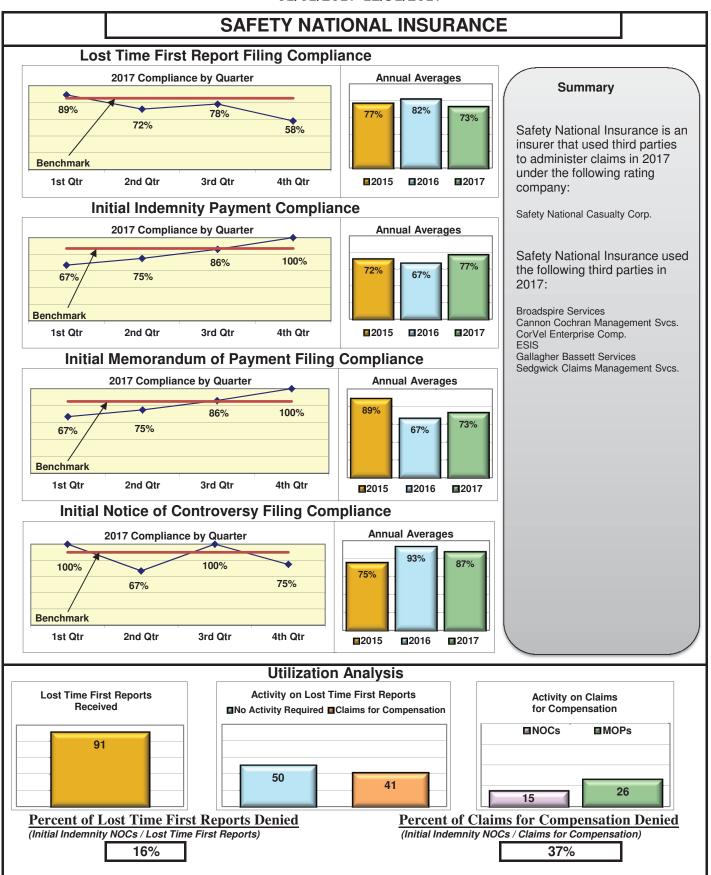

#### **ENTITY OVERVIEW**

| Insurance Group                       | FROI<br>Compliance<br>Benchmark:<br>85% | PAY<br>Compliance<br>Benchmark:<br>87% | MOP<br>Compliance<br>Benchmark:<br>85% | NOC<br>Compliance<br>Benchmark:<br>90% |
|---------------------------------------|-----------------------------------------|----------------------------------------|----------------------------------------|----------------------------------------|
| ACADIA INSURANCE                      | 71%                                     | 70%                                    | 75%                                    | 91%                                    |
| ACCIDENT FUND INSURANCE*              | 100%                                    | No filings                             | No filings                             | 100%                                   |
| ACUITY MUTUAL INSURANCE*              | 100%                                    | 0%                                     | 100%                                   | No filings                             |
| AIG INSURANCE                         | 83%                                     | 87%                                    | 89%                                    | 90%                                    |
| ALTERNATIVE SERVICE CONCEPTS LLC*     | 0%                                      | 50%                                    | 0%                                     | No filings                             |
| AMERISURE INSURANCE*                  | 0%                                      |                                        |                                        | 0%                                     |
|                                       |                                         | No filings                             | No filings                             |                                        |
|                                       | 57%                                     | 74%                                    | 53%                                    | 85%                                    |
|                                       | 80%                                     | 85%                                    | 88%                                    | 90%                                    |
| ATLANTIC SPECIALTY INSURANCE*         | 0%                                      | 0%                                     | 0%                                     | No filings                             |
| BATH IRON WORKS                       | 97%                                     | 96%                                    | 96%                                    | 87%                                    |
| BENCHMARK INSURANCE*                  | 0%                                      | 100%                                   | 0%                                     | No filings                             |
| BERKSHIRE HATHAWAY INSURANCE*         | 33%                                     | 67%                                    | 33%                                    | No filings                             |
| BROADSPIRE SERVICES                   | 90%                                     | 100%                                   | 100%                                   | 100%                                   |
| BROTHERHOOD MUTUAL INSURANCE COMPANY* | 0%                                      | No filings                             | No filings                             | 100%                                   |
| CANNON COCHRAN MANAGEMENT SERVICES    | 82%                                     | 90%                                    | 90%                                    | 92%                                    |
| CHEROKEE INSURANCE*                   | 0%                                      | No filings                             | No filings                             | No filings                             |
| CHUBB INSURANCE                       | 82%                                     | 84%                                    | 85%                                    | 88%                                    |
| CIANBRO CORPORATION*                  | 0%                                      | 0%                                     | 0%                                     | No filings                             |
| CLAIMS MANAGEMENT (WALMART)           | 90%                                     | 93%                                    | 89%                                    | 89%                                    |
| CNA INSURANCE                         | 100%                                    | 90%                                    | 100%                                   | 100%                                   |
| CONSTITUTION STATE SERVICES           | 69%                                     | 73%                                    | 91%                                    | 94%                                    |
| CORVEL ENTERPRISE COMP                | 23%                                     | 54%                                    | 38%                                    | 56%                                    |
| COTTINGHAM & BUTLER CLAIMS SERVICES   | 85%                                     | 78%                                    | 78%                                    | 100%                                   |
| CROSS INSURANCE                       | 95%                                     | 94%                                    | 92%                                    | 98%                                    |
| EASTERN ALLIANCE INSURANCE*           | 86%                                     | 100%                                   | 100%                                   | 100%                                   |
| ELECTRIC INSURANCE                    | 95%                                     | 100%                                   | 100%                                   | 83%                                    |
| ESIS                                  | 53%                                     | 62%                                    | 72%                                    | 95%                                    |
| EVEREST REINS HOLDINGS GROUP*         | 0%                                      | 0%                                     | 0%                                     | 0%                                     |
| FEDERATED MUTUAL INSURANCE            | 41%                                     | 70%                                    | 40%                                    | 75%                                    |
| FIREMAN'S FUND INSURANCE*             | 0%                                      | No filings                             | No filings                             | No filings                             |
| FRANKENMUTH INSURANCE*                | 0%                                      | 100%                                   | 100%                                   | No filings                             |
| FUTURECOMP                            | 94%                                     | 79%                                    | 79%                                    | 93%                                    |
| GALLAGHER BASSETT SERVICES            | 72%                                     | 68%                                    | 71%                                    | 74%                                    |
| GREAT AMERICAN INSURANCE*             | 13%                                     | No filings                             | No filings                             | 0%                                     |
| GREAT FALLS INSURANCE                 | 75%                                     | 89%                                    | 87%                                    | 93%                                    |
| GREAT WEST INSURANCE*                 | 0%                                      | 100%                                   | 0%                                     | No filings                             |
| GUARD INSURANCE                       | 45%                                     | 89%                                    | 67%                                    | 50%                                    |
| HANNAFORD BROTHERS                    | 71%                                     | 82%                                    | 75%                                    | 73%                                    |
| HANNOVER INSURANCE*                   | 50%                                     | 75%                                    | 75%                                    | 100%                                   |
| HANOVER INSURANCE                     | 63%                                     | 93%                                    | 87%                                    | 100%                                   |
| HARTFORD INSURANCE                    | 77%                                     | 89%                                    | 93%                                    | 96%                                    |

#### **ENTITY OVERVIEW**

| HELMSMAN MANAGEMENT SERVICES               | 45%  | 80%        | 73%        | 63%        |
|--------------------------------------------|------|------------|------------|------------|
| LIBERTY MUTUAL INSURANCE                   | 79%  | 81%        | 81%        | 87%        |
| MACY'S CORPORATE SERVICES*                 | 100% | 100%       | 100%       | 100%       |
| MAINE AUTOMOBILE DEALERS ASSOCIATION       | 90%  | 85%        | 100%       | 89%        |
| MAINE EMPLOYERS' MUTUAL INSURANCE          | 80%  | 95%        | 92%        | 94%        |
| MAINE HEALTHCARE ASSOCIATION               | 88%  | 59%        | 68%        | 96%        |
| MAINE MOTOR TRANSPORT ASSOCIATION          | 96%  | 97%        | 100%       | 95%        |
| MAINE MUNICIPAL ASSOCIATION                | 94%  | 94%        | 96%        | 97%        |
| MAINE SCHOOL MANAGEMENT ASSOCIATION        | 98%  | 99%        | 100%       | 100%       |
| MEADOWBROOK INSURANCE                      | 73%  | 100%       | 100%       | 100%       |
| MITSUI SUMITOMO INS CO OF AMERICA*         | 0%   | 0%         | 100%       | No filings |
| NATIONAL INTERSTATE INSURANCE*             | 100% | 100%       | 100%       | 100%       |
| NATIONWIDE INSURANCE*                      | 50%  | 75%        | 50%        | 25%        |
| NGM INSURANCE*                             | 50%  | 0%         | 50%        | 50%        |
| NORTH RIVER INSURANCE*                     | 83%  | 100%       | 100%       | No filings |
| OBI NATIONAL INSURANCE*                    | 0%   | No filings | No filings | 0%         |
| OLD REPUBLIC INSURANCE                     | 87%  | 88%        | 88%        | 100%       |
| PENNSYLVANIA MFG ASSN                      | 66%  | 36%        | 27%        | 100%       |
| PROTECTIVE INSURANCE*                      | 38%  | 50%        | 50%        | No filings |
| QBE INSURANCE                              | 84%  | 93%        | 86%        | 100%       |
| SAFETY NATIONAL CASUALTY CORP              | 73%  | 77%        | 73%        | 87%        |
| SEDGWICK CLAIMS MANAGEMENT SERVICES        | 93%  | 96%        | 96%        | 93%        |
| SENTRY INSURANCE                           | 74%  | 100%       | 100%       | 88%        |
| SOMPO JAPAN INSURANCE*                     | 100% | No filings | No filings | 100%       |
| STARR INDEMNITY INSURANCE*                 | 75%  | 83%        | 100%       | 100%       |
| STATE OF MAINE WORKERS' COMPENSATION TRUST | 90%  | 99%        | 98%        | 98%        |
| SYNERNET                                   | 85%  | 93%        | 89%        | 95%        |
| THE AMERICAN EQUITY UNDERWRITERS*          | 32%  | No filings | No filings | 100%       |
| TRAVELERS INSURANCE                        | 59%  | 74%        | 72%        | 90%        |
| TRISTAR RISK ENTERPRISE MANAGEMENT*        | 20%  | 100%       | 75%        | No filings |
| XL INSURANCE                               | 76%  | 71%        | 73%        | 80%        |
| YORK RISK SERVICES                         | 53%  | 69%        | 69%        | 83%        |
| ZURICH INSURANCE                           | 85%  | 77%        | 73%        | 93%        |