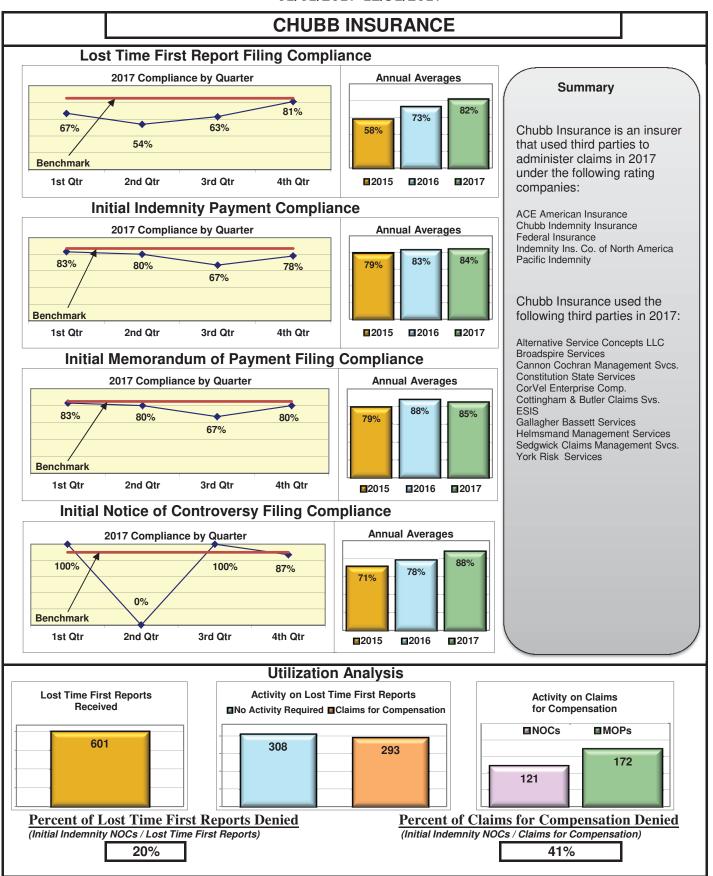

#### **ENTITY OVERVIEW**

| Insurance Group                       | FROI<br>Compliance<br>Benchmark:<br>85% | PAY<br>Compliance<br>Benchmark:<br>87% | MOP<br>Compliance<br>Benchmark:<br>85% | NOC<br>Compliance<br>Benchmark:<br>90% |
|---------------------------------------|-----------------------------------------|----------------------------------------|----------------------------------------|----------------------------------------|
| ACADIA INSURANCE                      | 71%                                     | 70%                                    | 75%                                    | 91%                                    |
| ACCIDENT FUND INSURANCE*              | 100%                                    | No filings                             | No filings                             | 100%                                   |
| ACUITY MUTUAL INSURANCE*              | 100%                                    | 0%                                     | 100%                                   | No filings                             |
| AIG INSURANCE                         | 83%                                     | 87%                                    | 89%                                    | 90%                                    |
| ALTERNATIVE SERVICE CONCEPTS LLC*     | 0%                                      | 50%                                    | 0%                                     | No filings                             |
| AMERISURE INSURANCE*                  | 0%                                      |                                        |                                        | 0%                                     |
|                                       |                                         | No filings                             | No filings                             |                                        |
|                                       | 57%                                     | 74%                                    | 53%                                    | 85%                                    |
|                                       | 80%                                     | 85%                                    | 88%                                    | 90%                                    |
| ATLANTIC SPECIALTY INSURANCE*         | 0%                                      | 0%                                     | 0%                                     | No filings                             |
| BATH IRON WORKS                       | 97%                                     | 96%                                    | 96%                                    | 87%                                    |
| BENCHMARK INSURANCE*                  | 0%                                      | 100%                                   | 0%                                     | No filings                             |
| BERKSHIRE HATHAWAY INSURANCE*         | 33%                                     | 67%                                    | 33%                                    | No filings                             |
| BROADSPIRE SERVICES                   | 90%                                     | 100%                                   | 100%                                   | 100%                                   |
| BROTHERHOOD MUTUAL INSURANCE COMPANY* | 0%                                      | No filings                             | No filings                             | 100%                                   |
| CANNON COCHRAN MANAGEMENT SERVICES    | 82%                                     | 90%                                    | 90%                                    | 92%                                    |
| CHEROKEE INSURANCE*                   | 0%                                      | No filings                             | No filings                             | No filings                             |
| CHUBB INSURANCE                       | 82%                                     | 84%                                    | 85%                                    | 88%                                    |
| CIANBRO CORPORATION*                  | 0%                                      | 0%                                     | 0%                                     | No filings                             |
| CLAIMS MANAGEMENT (WALMART)           | 90%                                     | 93%                                    | 89%                                    | 89%                                    |
| CNA INSURANCE                         | 100%                                    | 90%                                    | 100%                                   | 100%                                   |
| CONSTITUTION STATE SERVICES           | 69%                                     | 73%                                    | 91%                                    | 94%                                    |
| CORVEL ENTERPRISE COMP                | 23%                                     | 54%                                    | 38%                                    | 56%                                    |
| COTTINGHAM & BUTLER CLAIMS SERVICES   | 85%                                     | 78%                                    | 78%                                    | 100%                                   |
| CROSS INSURANCE                       | 95%                                     | 94%                                    | 92%                                    | 98%                                    |
| EASTERN ALLIANCE INSURANCE*           | 86%                                     | 100%                                   | 100%                                   | 100%                                   |
| ELECTRIC INSURANCE                    | 95%                                     | 100%                                   | 100%                                   | 83%                                    |
| ESIS                                  | 53%                                     | 62%                                    | 72%                                    | 95%                                    |
| EVEREST REINS HOLDINGS GROUP*         | 0%                                      | 0%                                     | 0%                                     | 0%                                     |
| FEDERATED MUTUAL INSURANCE            | 41%                                     | 70%                                    | 40%                                    | 75%                                    |
| FIREMAN'S FUND INSURANCE*             | 0%                                      | No filings                             | No filings                             | No filings                             |
| FRANKENMUTH INSURANCE*                | 0%                                      | 100%                                   | 100%                                   | No filings                             |
| FUTURECOMP                            | 94%                                     | 79%                                    | 79%                                    | 93%                                    |
| GALLAGHER BASSETT SERVICES            | 72%                                     | 68%                                    | 71%                                    | 74%                                    |
| GREAT AMERICAN INSURANCE*             | 13%                                     | No filings                             | No filings                             | 0%                                     |
| GREAT FALLS INSURANCE                 | 75%                                     | 89%                                    | 87%                                    | 93%                                    |
| GREAT WEST INSURANCE*                 | 0%                                      | 100%                                   | 0%                                     | No filings                             |
| GUARD INSURANCE                       | 45%                                     | 89%                                    | 67%                                    | 50%                                    |
| HANNAFORD BROTHERS                    | 71%                                     | 82%                                    | 75%                                    | 73%                                    |
| HANNOVER INSURANCE*                   | 50%                                     | 75%                                    | 75%                                    | 100%                                   |
| HANOVER INSURANCE                     | 63%                                     | 93%                                    | 87%                                    | 100%                                   |
| HARTFORD INSURANCE                    | 77%                                     | 89%                                    | 93%                                    | 96%                                    |

Lost Time FROI and Initial Indemnity Payments

#### Annual

1/1/2017 - 12/31/2017

| Insurance Company                         | Total Lost Time<br>FROIs Filed | Lost Time FROIs<br>Filed Timely | Compliance<br>Percentage | Total Initial<br>Indemnity<br>Payments Made | Initial Indemnity<br>Payments Made<br>Timely | Compliar<br>Percenta |     |
|-------------------------------------------|--------------------------------|---------------------------------|--------------------------|---------------------------------------------|----------------------------------------------|----------------------|-----|
| CHUBB INSURANCE                           | FROIs Filed                    | Timely FROIs                    | Compliance               | Payments Made                               | Timely Payments                              | Complia              | nce |
| ACE AMERICAN INSURANCE COMPANY            | *                              | *                               | *                        | *                                           | *                                            | *                    |     |
| ACE INSURANCE                             | *                              | *                               | *                        | *                                           | *                                            | *                    |     |
| CA046 CHUBB INSURANCE                     | *                              | *                               | *                        | *                                           | *                                            | *                    |     |
| INDEMNITY INS CO OF NORTH AMERICA         | *                              | *                               | *                        | *                                           | *                                            | *                    |     |
| Total                                     | *                              | *                               | *                        | *                                           | *                                            | *                    |     |
| CHUBB INSURANCE TPA Administered Claims   |                                |                                 |                          |                                             |                                              |                      |     |
| CA012 ALTERNATIVE SERVICE CONCEPTS LLC    | 1                              | 0                               | 0%                       | 1                                           | 1                                            | 100%                 |     |
| CA040 BROADSPIRE SERVICES                 | 12                             | 10                              | 83%                      | 3                                           | 3                                            | 100%                 |     |
| CA070 CANNON COCHRAN MANAGEMENT SERVICES  | 35                             | 33                              | 94%                      | 17                                          | 17                                           | 100%                 |     |
| CA110 CONSTITUTION STATE SERVICES         | 31                             | 21                              | 68%                      | 9                                           | 7                                            | 78%                  |     |
| CA116 CORVEL ENTERPRISE COMP              | 10                             | 2                               | 20%                      | 2                                           | 1                                            | 50%                  |     |
| CA117 COTTINGHAM & BUTLER CLAIMS SERVICES | 1                              | 1                               | 100%                     | No Filings                                  | No Filings                                   | No Filings           | 3   |
| CA160 ESIS                                | 57                             | 30                              | 53%                      | 20                                          | 11                                           | 55%                  |     |
| CA190 GALLAGHER BASSETT SERVICES          | 117                            | 81                              | 69%                      | 52                                          | 37                                           | 71%                  |     |
| CA204 HELMSMAN MANAGEMENT SERVICES        | 12                             | 6                               | 50%                      | 2                                           | 2                                            | 100%                 |     |
| CA300 SEDGWICK CLAIMS MANAGEMENT SERVICES | 318                            | 307                             | 97%                      | 65                                          | 65                                           | 100%                 |     |
| CA340 YORK RISK SERVICES                  | 7                              | 4                               | 57%                      | 1                                           | 1                                            | 100%                 |     |
| TPA Total                                 | 601                            | 495                             | 82% 🔻                    | 172                                         | 145                                          | 84%                  | •   |
| CHUBB INSURANCE Group Total               | 601                            | 495                             | 82% 🔻                    | 172                                         | 145                                          | 84%                  | •   |
| CIANBRO CORPORATION                       | FROIs Filed                    | Timely FROIs                    | Compliance               | Payments Made                               | Timely Payments                              | Complia              | nce |
| CA085 CIANBRO CORPORATION                 | 1                              | 0                               | 0%                       | 1                                           | 0                                            | 0%                   |     |
| Total                                     | 1                              | 0                               | 0% 🔻                     | 1                                           | 0                                            | 0%                   | •   |
| CIANBRO CORPORATION Group Total           | 1                              | 0                               | 0% 🔻                     | 1                                           | 0                                            | 0%                   | ▼   |
| CLAIMS MANAGEMENT (WALMART)               | FROIs Filed                    | Timely FROIs                    | Compliance               | Payments Made                               | Timely Payments                              | Complia              | nce |
| CA100 CLAIMS MANAGEMENT (WALMART)         | 189                            | 171                             | 90%                      | 27                                          | 25                                           | 93%                  |     |
| Total                                     | 189                            | 171                             | 90% 🔺                    | 27                                          | 25                                           | 93%                  |     |
| CLAIMS MANAGEMENT (WALMART) Group Total   | 189                            | 171                             | 90%                      | 27                                          | 25                                           | 93%                  |     |