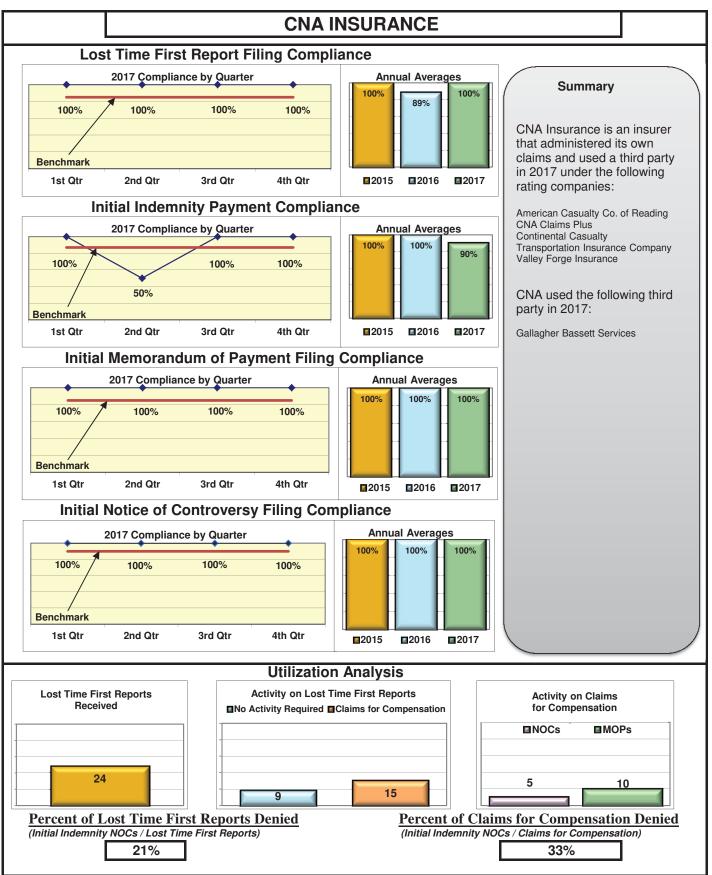

#### **ENTITY OVERVIEW**

| Insurance Group                       | FROI<br>Compliance<br>Benchmark:<br>85% | PAY<br>Compliance<br>Benchmark:<br>87% | MOP<br>Compliance<br>Benchmark:<br>85% | NOC<br>Compliance<br>Benchmark:<br>90% |
|---------------------------------------|-----------------------------------------|----------------------------------------|----------------------------------------|----------------------------------------|
| ACADIA INSURANCE                      | 71%                                     | 70%                                    | 75%                                    | 91%                                    |
| ACCIDENT FUND INSURANCE*              | 100%                                    | No filings                             | No filings                             | 100%                                   |
| ACUITY MUTUAL INSURANCE*              | 100%                                    | 0%                                     | 100%                                   | No filings                             |
| AIG INSURANCE                         | 83%                                     | 87%                                    | 89%                                    | 90%                                    |
| ALTERNATIVE SERVICE CONCEPTS LLC*     | 0%                                      | 50%                                    | 0%                                     | No filings                             |
| AMERISURE INSURANCE*                  | 0%                                      |                                        |                                        | 0%                                     |
|                                       |                                         | No filings                             | No filings                             |                                        |
|                                       | 57%                                     | 74%                                    | 53%                                    | 85%                                    |
|                                       | 80%                                     | 85%                                    | 88%                                    | 90%                                    |
| ATLANTIC SPECIALTY INSURANCE*         | 0%                                      | 0%                                     | 0%                                     | No filings                             |
| BATH IRON WORKS                       | 97%                                     | 96%                                    | 96%                                    | 87%                                    |
| BENCHMARK INSURANCE*                  | 0%                                      | 100%                                   | 0%                                     | No filings                             |
| BERKSHIRE HATHAWAY INSURANCE*         | 33%                                     | 67%                                    | 33%                                    | No filings                             |
| BROADSPIRE SERVICES                   | 90%                                     | 100%                                   | 100%                                   | 100%                                   |
| BROTHERHOOD MUTUAL INSURANCE COMPANY* | 0%                                      | No filings                             | No filings                             | 100%                                   |
| CANNON COCHRAN MANAGEMENT SERVICES    | 82%                                     | 90%                                    | 90%                                    | 92%                                    |
| CHEROKEE INSURANCE*                   | 0%                                      | No filings                             | No filings                             | No filings                             |
| CHUBB INSURANCE                       | 82%                                     | 84%                                    | 85%                                    | 88%                                    |
| CIANBRO CORPORATION*                  | 0%                                      | 0%                                     | 0%                                     | No filings                             |
| CLAIMS MANAGEMENT (WALMART)           | 90%                                     | 93%                                    | 89%                                    | 89%                                    |
| CNA INSURANCE                         | 100%                                    | 90%                                    | 100%                                   | 100%                                   |
| CONSTITUTION STATE SERVICES           | 69%                                     | 73%                                    | 91%                                    | 94%                                    |
| CORVEL ENTERPRISE COMP                | 23%                                     | 54%                                    | 38%                                    | 56%                                    |
| COTTINGHAM & BUTLER CLAIMS SERVICES   | 85%                                     | 78%                                    | 78%                                    | 100%                                   |
| CROSS INSURANCE                       | 95%                                     | 94%                                    | 92%                                    | 98%                                    |
| EASTERN ALLIANCE INSURANCE*           | 86%                                     | 100%                                   | 100%                                   | 100%                                   |
| ELECTRIC INSURANCE                    | 95%                                     | 100%                                   | 100%                                   | 83%                                    |
| ESIS                                  | 53%                                     | 62%                                    | 72%                                    | 95%                                    |
| EVEREST REINS HOLDINGS GROUP*         | 0%                                      | 0%                                     | 0%                                     | 0%                                     |
| FEDERATED MUTUAL INSURANCE            | 41%                                     | 70%                                    | 40%                                    | 75%                                    |
| FIREMAN'S FUND INSURANCE*             | 0%                                      | No filings                             | No filings                             | No filings                             |
| FRANKENMUTH INSURANCE*                | 0%                                      | 100%                                   | 100%                                   | No filings                             |
| FUTURECOMP                            | 94%                                     | 79%                                    | 79%                                    | 93%                                    |
| GALLAGHER BASSETT SERVICES            | 72%                                     | 68%                                    | 71%                                    | 74%                                    |
| GREAT AMERICAN INSURANCE*             | 13%                                     | No filings                             | No filings                             | 0%                                     |
| GREAT FALLS INSURANCE                 | 75%                                     | 89%                                    | 87%                                    | 93%                                    |
| GREAT WEST INSURANCE*                 | 0%                                      | 100%                                   | 0%                                     | No filings                             |
| GUARD INSURANCE                       | 45%                                     | 89%                                    | 67%                                    | 50%                                    |
| HANNAFORD BROTHERS                    | 71%                                     | 82%                                    | 75%                                    | 73%                                    |
| HANNOVER INSURANCE*                   | 50%                                     | 75%                                    | 75%                                    | 100%                                   |
| HANOVER INSURANCE                     | 63%                                     | 93%                                    | 87%                                    | 100%                                   |
| HARTFORD INSURANCE                    | 77%                                     | 89%                                    | 93%                                    | 96%                                    |