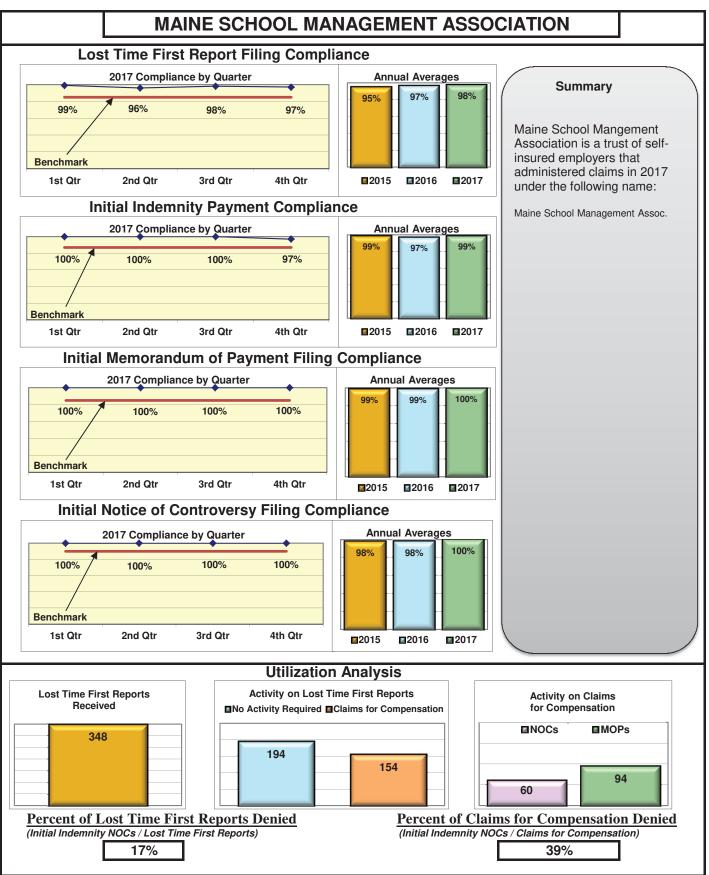

| Self-Insureds                       |      |      |      |      |  |  |  |  |  |
|-------------------------------------|------|------|------|------|--|--|--|--|--|
| Macy's Corporate Services           | 100% | 100% | 100% | 100% |  |  |  |  |  |
| Maine Motor Transport Association   | 96%  | 97%  | 100% | 95%  |  |  |  |  |  |
| Maine Municipal Association         | 94%  | 94%  | 96%  | 97%  |  |  |  |  |  |
| Maine School Management Association | 98%  | 99%  | 100% | 100% |  |  |  |  |  |
| State of Maine Workers' Comp. Trust | 90%  | 99%  | 98%  | 98%  |  |  |  |  |  |

#### **ENTITY OVERVIEW**

| HELMSMAN MANAGEMENT SERVICES               | 45%  | 80%        | 73%        | 63%        |
|--------------------------------------------|------|------------|------------|------------|
| LIBERTY MUTUAL INSURANCE                   | 79%  | 81%        | 81%        | 87%        |
| MACY'S CORPORATE SERVICES*                 | 100% | 100%       | 100%       | 100%       |
| MAINE AUTOMOBILE DEALERS ASSOCIATION       | 90%  | 85%        | 100%       | 89%        |
| MAINE EMPLOYERS' MUTUAL INSURANCE          | 80%  | 95%        | 92%        | 94%        |
| MAINE HEALTHCARE ASSOCIATION               | 88%  | 59%        | 68%        | 96%        |
| MAINE MOTOR TRANSPORT ASSOCIATION          | 96%  | 97%        | 100%       | 95%        |
| MAINE MUNICIPAL ASSOCIATION                | 94%  | 94%        | 96%        | 97%        |
| MAINE SCHOOL MANAGEMENT ASSOCIATION        | 98%  | 99%        | 100%       | 100%       |
| MEADOWBROOK INSURANCE                      | 73%  | 100%       | 100%       | 100%       |
| MITSUI SUMITOMO INS CO OF AMERICA*         | 0%   | 0%         | 100%       | No filings |
| NATIONAL INTERSTATE INSURANCE*             | 100% | 100%       | 100%       | 100%       |
| NATIONWIDE INSURANCE*                      | 50%  | 75%        | 50%        | 25%        |
| NGM INSURANCE*                             | 50%  | 0%         | 50%        | 50%        |
| NORTH RIVER INSURANCE*                     | 83%  | 100%       | 100%       | No filings |
| OBI NATIONAL INSURANCE*                    | 0%   | No filings | No filings | 0%         |
| OLD REPUBLIC INSURANCE                     | 87%  | 88%        | 88%        | 100%       |
| PENNSYLVANIA MFG ASSN                      | 66%  | 36%        | 27%        | 100%       |
| PROTECTIVE INSURANCE*                      | 38%  | 50%        | 50%        | No filings |
| QBE INSURANCE                              | 84%  | 93%        | 86%        | 100%       |
| SAFETY NATIONAL CASUALTY CORP              | 73%  | 77%        | 73%        | 87%        |
| SEDGWICK CLAIMS MANAGEMENT SERVICES        | 93%  | 96%        | 96%        | 93%        |
| SENTRY INSURANCE                           | 74%  | 100%       | 100%       | 88%        |
| SOMPO JAPAN INSURANCE*                     | 100% | No filings | No filings | 100%       |
| STARR INDEMNITY INSURANCE*                 | 75%  | 83%        | 100%       | 100%       |
| STATE OF MAINE WORKERS' COMPENSATION TRUST | 90%  | 99%        | 98%        | 98%        |
| SYNERNET                                   | 85%  | 93%        | 89%        | 95%        |
| THE AMERICAN EQUITY UNDERWRITERS*          | 32%  | No filings | No filings | 100%       |
| TRAVELERS INSURANCE                        | 59%  | 74%        | 72%        | 90%        |
| TRISTAR RISK ENTERPRISE MANAGEMENT*        | 20%  | 100%       | 75%        | No filings |
| XL INSURANCE                               | 76%  | 71%        | 73%        | 80%        |
| YORK RISK SERVICES                         | 53%  | 69%        | 69%        | 83%        |
| ZURICH INSURANCE                           | 85%  | 77%        | 73%        | 93%        |