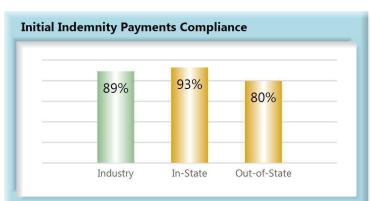

### In-State vs. Out-of-State Comparisons

As can be seen in the charts below, In-State insurers out-perform their Out-of-State counterparts in all four benchmarks. In-State insurers also make up roughly two-thirds of all filings.

#### **B.** Initial Indemnity Payments

*The Board's benchmark for initial indemnity payments within 14 days is 87%.* **Benchmark Exceeded.** Ninety percent (90%) of initial indemnity payments were within 14 days.