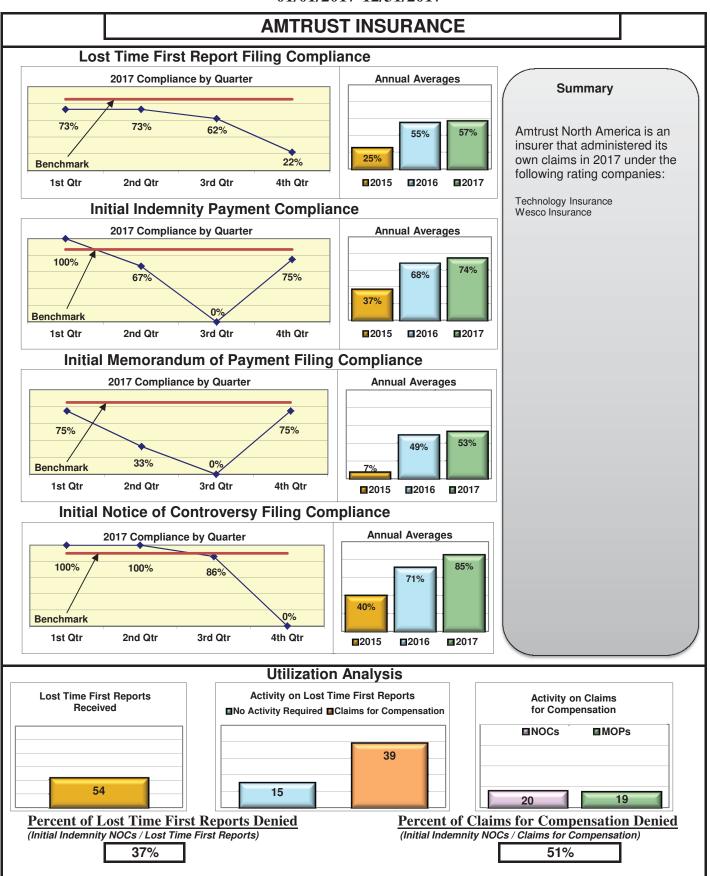

#### Annual

1/1/2017 - 12/31/2017

| Insurance Company                                                                 | Total Lost Time<br>FROIs Filed | Lost Time FROIs<br>Filed Timely | Compliance<br>Percentage | Total Initial<br>Indemnity<br>Payments Made | Initial Indemnity<br>Payments Made<br>Timely | Compliar<br>Percenta |     |
|-----------------------------------------------------------------------------------|--------------------------------|---------------------------------|--------------------------|---------------------------------------------|----------------------------------------------|----------------------|-----|
| AMTRUST INSURANCE                                                                 | FROIs Filed                    | Timely FROIs                    | Compliance               | Payments Made                               | Timely Payments                              | Payments Compliance  |     |
| CA342 TECHNOLOGY INSURANCE                                                        | 21                             | 10                              | 48%                      | 7                                           | 4                                            | 57%                  |     |
| CA381 WESCO INSURANCE                                                             | 33                             | 21                              | 64%                      | 12                                          | 10                                           | 83%                  |     |
| Total                                                                             | 54                             | 31                              | 57% 🔻                    | 19                                          | 14                                           | 74%                  | ▼   |
| AMTRUST INSURANCE Group Total                                                     | 54                             | 31                              | 57% 🔻                    | 19                                          | 14                                           | 74%                  | •   |
| ARCH INSURANCE                                                                    | FROIs Filed                    | Timely FROIs                    | Compliance               | Payments Made                               | Timely Payments                              | Complian             | nce |
| Total                                                                             | *                              | *                               | *                        | *                                           | *                                            | *                    |     |
| ARCH INSURANCE TPA Administered Claims<br>CA040 BROADSPIRE SERVICES               | 8                              | 7                               | 88%                      | 4                                           | 4                                            | 100%                 |     |
| CA117 COTTINGHAM & BUTLER CLAIMS SERVICES                                         | 14                             | 12                              | 86%                      | 6                                           | 5                                            | 83%                  |     |
| CA190 GALLAGHER BASSETT SERVICES                                                  | 28                             | 19                              | 68%                      | 10                                          | 7                                            | 70%                  |     |
| CA204 HELMSMAN MANAGEMENT SERVICES                                                | 1                              | 1                               | 100%                     | No Filings                                  | No Filings                                   | No Filings           | s   |
| CA300 SEDGWICK CLAIMS MANAGEMENT SERVICES                                         | 37                             | 32                              | 86%                      | 11                                          | 11                                           | 100%                 | 2   |
| CA340 YORK RISK SERVICES                                                          | 6                              | 4                               | 67%                      | 3                                           | 2                                            | 67%                  |     |
| TPA Total                                                                         | 94                             | 75                              | 80% 🔻                    | 34                                          | 29                                           | 85%                  | ▼   |
| ARCH INSURANCE Group Total                                                        | 94                             | 75                              | 80% 🔻                    | 34                                          | 29                                           | 85%                  | •   |
| ATLANTIC SPECIALTY INSURANCE<br>CA035 ATLANTIC SPECIALTY INSURANCE                | FROIs Filed                    | Timely FROIs                    | Compliance               | Payments Made                               | Timely Payments                              | Complian<br>*        | nce |
| Total<br>ATLANTIC SPECIALTY INSURANCE TPA Administered Claims                     | *                              | *                               | *                        | *                                           | *                                            | *                    | ,   |
| CA190 GALLAGHER BASSETT SERVICES                                                  | 1                              | 0                               | 0%                       | 1                                           | 0                                            | 0%                   |     |
| TPA Total                                                                         | 1                              | 0                               | 0% 🔻                     | 1                                           | 0                                            | 0%                   | ▼   |
| ATLANTIC SPECIALTY INSURANCE Group Total                                          | 1                              | 0                               | 0% 🔻                     | 1                                           | 0                                            | 0%                   | •   |
| BATH IRON WORKS<br>CA036 BATH IRON WORKS                                          | FROIs Filed                    | Timely FROIs<br>327             | Compliance<br>97%        | Payments Made<br>48                         | Timely Payments<br>46                        | Complian<br>96%      | nce |
| Total                                                                             | 338                            | 327                             | 97%                      | 48                                          | 46                                           | 96%                  |     |
| BATH IRON WORKS Group Total                                                       | 338                            | 327                             | 97%                      | 48                                          | 46                                           | 96%                  |     |
| BENCHMARK INSURANCE TPA Administered Claims<br>CA433 NEXT LEVEL ADMINISTRATOR LLC | FROIs Filed                    | Timely FROIs                    | Compliance               | Payments Made                               | Timely Payments                              | Complia<br>100%      | nce |
| TPA Total                                                                         | 1                              | 0                               | 0% ▼                     | 1                                           | 1                                            | 100%                 |     |
|                                                                                   |                                |                                 |                          |                                             |                                              |                      |     |