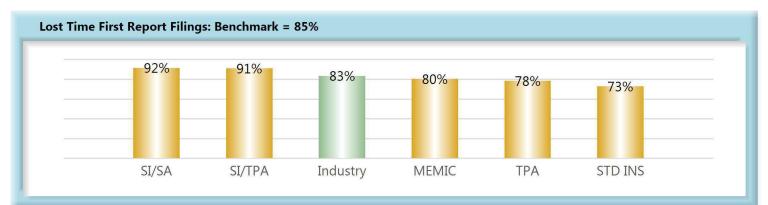

#### A. Lost Time First Report Filings

*The Board's benchmark for lost time first report (FROI) filings within 7 days is 85%.* **Benchmark Not Met.** Eighty-three percent (83%) of lost time FROI filings were within 7 days.

#### B. Lost Time First Report Filings

- Compliance with the lost time first report filing obligation exists when the lost time first report is filed (accepted Electronic Data Interchange (EDI) transaction, with or without errors) within 7 days of the employer receiving notice or knowledge of an employee injury that has caused the employee to lose a day's work.
- When a medical only first report was received and later converted to a lost time first report, if the received date minus the date of the employer's notice or knowledge of incapacity was less than zero, the filing was considered compliant.

#### Summary

The Board received 14,189 lost time first reports. This represents 221 more than in 2016.

The 2017 compliance rate of 83% for lost time first report filings stayed the same percentage from the 2016 compliance rate. As can be seen on Chart 2, 36% of insurers were at or above the benchmark in 2017, a slight increase over 2016, which had 34% at or above the benchmark.

Incorrect or unknown employer UIAN numbers continue to be an issue. Accurate UIAN data ensures that claims received at the Board are linked to the appropriate insurance policy and claim administrator in a timely manner, thus reducing workloads for all parties. Attention will continue to be placed on improving this area.