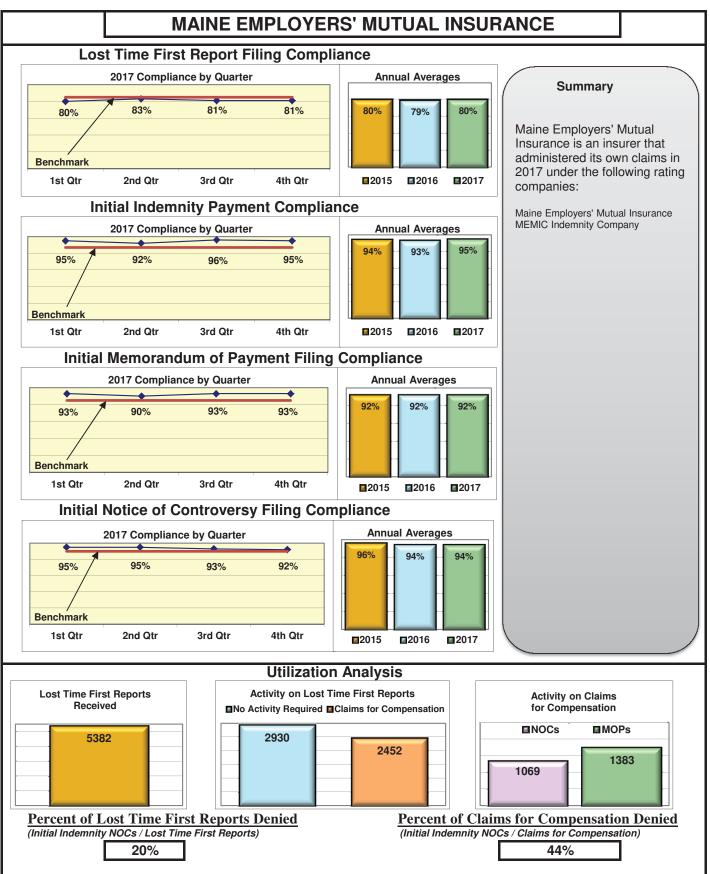

#### **ENTITY OVERVIEW**

| HELMSMAN MANAGEMENT SERVICES               | 45%  | 80%        | 73%        | 63%        |
|--------------------------------------------|------|------------|------------|------------|
| LIBERTY MUTUAL INSURANCE                   | 79%  | 81%        | 81%        | 87%        |
| MACY'S CORPORATE SERVICES*                 | 100% | 100%       | 100%       | 100%       |
| MAINE AUTOMOBILE DEALERS ASSOCIATION       | 90%  | 85%        | 100%       | 89%        |
| MAINE EMPLOYERS' MUTUAL INSURANCE          | 80%  | 95%        | 92%        | 94%        |
| MAINE HEALTHCARE ASSOCIATION               | 88%  | 59%        | 68%        | 96%        |
| MAINE MOTOR TRANSPORT ASSOCIATION          | 96%  | 97%        | 100%       | 95%        |
| MAINE MUNICIPAL ASSOCIATION                | 94%  | 94%        | 96%        | 97%        |
| MAINE SCHOOL MANAGEMENT ASSOCIATION        | 98%  | 99%        | 100%       | 100%       |
| MEADOWBROOK INSURANCE                      | 73%  | 100%       | 100%       | 100%       |
| MITSUI SUMITOMO INS CO OF AMERICA*         | 0%   | 0%         | 100%       | No filings |
| NATIONAL INTERSTATE INSURANCE*             | 100% | 100%       | 100%       | 100%       |
| NATIONWIDE INSURANCE*                      | 50%  | 75%        | 50%        | 25%        |
| NGM INSURANCE*                             | 50%  | 0%         | 50%        | 50%        |
| NORTH RIVER INSURANCE*                     | 83%  | 100%       | 100%       | No filings |
| OBI NATIONAL INSURANCE*                    | 0%   | No filings | No filings | 0%         |
| OLD REPUBLIC INSURANCE                     | 87%  | 88%        | 88%        | 100%       |
| PENNSYLVANIA MFG ASSN                      | 66%  | 36%        | 27%        | 100%       |
| PROTECTIVE INSURANCE*                      | 38%  | 50%        | 50%        | No filings |
| QBE INSURANCE                              | 84%  | 93%        | 86%        | 100%       |
| SAFETY NATIONAL CASUALTY CORP              | 73%  | 77%        | 73%        | 87%        |
| SEDGWICK CLAIMS MANAGEMENT SERVICES        | 93%  | 96%        | 96%        | 93%        |
| SENTRY INSURANCE                           | 74%  | 100%       | 100%       | 88%        |
| SOMPO JAPAN INSURANCE*                     | 100% | No filings | No filings | 100%       |
| STARR INDEMNITY INSURANCE*                 | 75%  | 83%        | 100%       | 100%       |
| STATE OF MAINE WORKERS' COMPENSATION TRUST | 90%  | 99%        | 98%        | 98%        |
| SYNERNET                                   | 85%  | 93%        | 89%        | 95%        |
| THE AMERICAN EQUITY UNDERWRITERS*          | 32%  | No filings | No filings | 100%       |
| TRAVELERS INSURANCE                        | 59%  | 74%        | 72%        | 90%        |
| TRISTAR RISK ENTERPRISE MANAGEMENT*        | 20%  | 100%       | 75%        | No filings |
| XL INSURANCE                               | 76%  | 71%        | 73%        | 80%        |
| YORK RISK SERVICES                         | 53%  | 69%        | 69%        | 83%        |
| ZURICH INSURANCE                           | 85%  | 77%        | 73%        | 93%        |