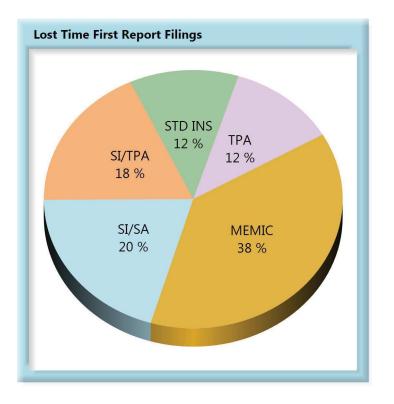

### Volume by Type of Insurer

| K  | FV | • |
|----|----|---|
| I. |    | ٠ |

- SI/SA Self-Insured, Self-Administered Employer
- **SI/TPA** Self-Insured, TPA-Administered Employer
- STD INS Standard Insurer (excluding MEMIC), Self-Administered
  - TPA Standard Insurer (excluding MEMIC), TPA-Administered