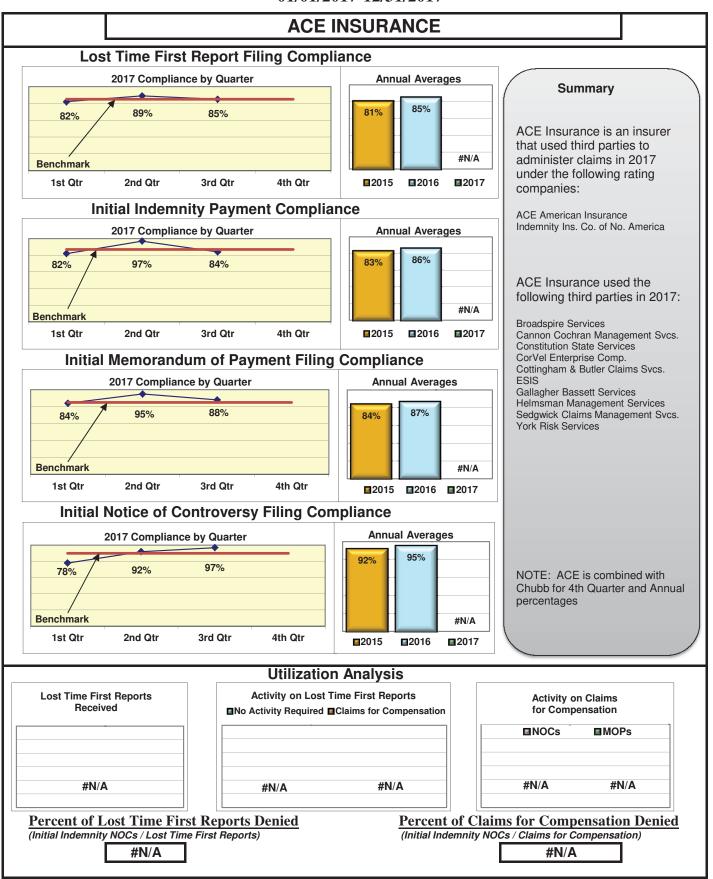

#### **ENTITY OVERVIEW**

| Insurance Group                       | FROI<br>Compliance<br>Benchmark:<br>85% | PAY<br>Compliance<br>Benchmark:<br>87% | MOP<br>Compliance<br>Benchmark:<br>85% | NOC<br>Compliance<br>Benchmark:<br>90% |
|---------------------------------------|-----------------------------------------|----------------------------------------|----------------------------------------|----------------------------------------|
| ACADIA INSURANCE                      | 71%                                     | 70%                                    | 75%                                    | 91%                                    |
| ACCIDENT FUND INSURANCE*              | 100%                                    | No filings                             | No filings                             | 100%                                   |
| ACUITY MUTUAL INSURANCE*              | 100%                                    | 0%                                     | 100%                                   | No filings                             |
| AIG INSURANCE                         | 83%                                     | 87%                                    | 89%                                    | 90%                                    |
| ALTERNATIVE SERVICE CONCEPTS LLC*     | 0%                                      | 50%                                    | 0%                                     | No filings                             |
| AMERISURE INSURANCE*                  | 0%                                      |                                        |                                        | 0%                                     |
|                                       |                                         | No filings                             | No filings                             |                                        |
|                                       | 57%                                     | 74%                                    | 53%                                    | 85%                                    |
|                                       | 80%                                     | 85%                                    | 88%                                    | 90%                                    |
| ATLANTIC SPECIALTY INSURANCE*         | 0%                                      | 0%                                     | 0%                                     | No filings                             |
| BATH IRON WORKS                       | 97%                                     | 96%                                    | 96%                                    | 87%                                    |
| BENCHMARK INSURANCE*                  | 0%                                      | 100%                                   | 0%                                     | No filings                             |
| BERKSHIRE HATHAWAY INSURANCE*         | 33%                                     | 67%                                    | 33%                                    | No filings                             |
| BROADSPIRE SERVICES                   | 90%                                     | 100%                                   | 100%                                   | 100%                                   |
| BROTHERHOOD MUTUAL INSURANCE COMPANY* | 0%                                      | No filings                             | No filings                             | 100%                                   |
| CANNON COCHRAN MANAGEMENT SERVICES    | 82%                                     | 90%                                    | 90%                                    | 92%                                    |
| CHEROKEE INSURANCE*                   | 0%                                      | No filings                             | No filings                             | No filings                             |
| CHUBB INSURANCE                       | 82%                                     | 84%                                    | 85%                                    | 88%                                    |
| CIANBRO CORPORATION*                  | 0%                                      | 0%                                     | 0%                                     | No filings                             |
| CLAIMS MANAGEMENT (WALMART)           | 90%                                     | 93%                                    | 89%                                    | 89%                                    |
| CNA INSURANCE                         | 100%                                    | 90%                                    | 100%                                   | 100%                                   |
| CONSTITUTION STATE SERVICES           | 69%                                     | 73%                                    | 91%                                    | 94%                                    |
| CORVEL ENTERPRISE COMP                | 23%                                     | 54%                                    | 38%                                    | 56%                                    |
| COTTINGHAM & BUTLER CLAIMS SERVICES   | 85%                                     | 78%                                    | 78%                                    | 100%                                   |
| CROSS INSURANCE                       | 95%                                     | 94%                                    | 92%                                    | 98%                                    |
| EASTERN ALLIANCE INSURANCE*           | 86%                                     | 100%                                   | 100%                                   | 100%                                   |
| ELECTRIC INSURANCE                    | 95%                                     | 100%                                   | 100%                                   | 83%                                    |
| ESIS                                  | 53%                                     | 62%                                    | 72%                                    | 95%                                    |
| EVEREST REINS HOLDINGS GROUP*         | 0%                                      | 0%                                     | 0%                                     | 0%                                     |
| FEDERATED MUTUAL INSURANCE            | 41%                                     | 70%                                    | 40%                                    | 75%                                    |
| FIREMAN'S FUND INSURANCE*             | 0%                                      | No filings                             | No filings                             | No filings                             |
| FRANKENMUTH INSURANCE*                | 0%                                      | 100%                                   | 100%                                   | No filings                             |
| FUTURECOMP                            | 94%                                     | 79%                                    | 79%                                    | 93%                                    |
| GALLAGHER BASSETT SERVICES            | 72%                                     | 68%                                    | 71%                                    | 74%                                    |
| GREAT AMERICAN INSURANCE*             | 13%                                     | No filings                             | No filings                             | 0%                                     |
| GREAT FALLS INSURANCE                 | 75%                                     | 89%                                    | 87%                                    | 93%                                    |
| GREAT WEST INSURANCE*                 | 0%                                      | 100%                                   | 0%                                     | No filings                             |
| GUARD INSURANCE                       | 45%                                     | 89%                                    | 67%                                    | 50%                                    |
| HANNAFORD BROTHERS                    | 71%                                     | 82%                                    | 75%                                    | 73%                                    |
| HANNOVER INSURANCE*                   | 50%                                     | 75%                                    | 75%                                    | 100%                                   |
| HANOVER INSURANCE                     | 63%                                     | 93%                                    | 87%                                    | 100%                                   |
| HARTFORD INSURANCE                    | 77%                                     | 89%                                    | 93%                                    | 96%                                    |

\*No compliance chart in report

Maine Workers' Compensation Board