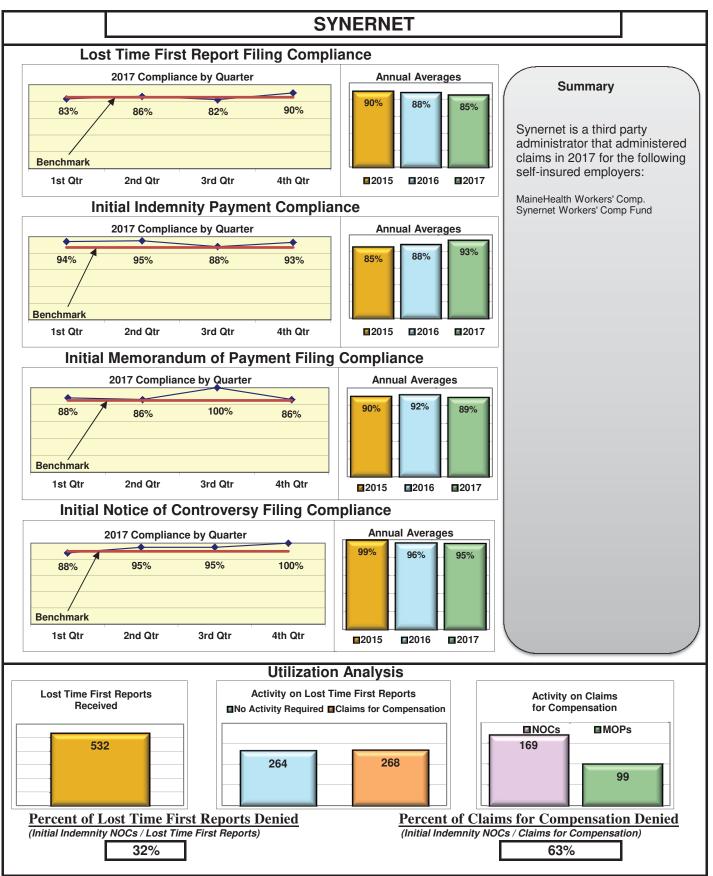

| Insurers/TPAs                       |      |      |      |      |  |  |  |  |
|-------------------------------------|------|------|------|------|--|--|--|--|
| Broadspire Services                 | 90%  | 100% | 100% | 100% |  |  |  |  |
| CNA Insurance                       | 100% | 90%  | 100% | 100% |  |  |  |  |
| Cross Insurance                     | 95%  | 94%  | 92%  | 98%  |  |  |  |  |
| Eastern Alliance Insurance          | 86%  | 100% | 100% | 100% |  |  |  |  |
| Old Republic Insurance              | 87%  | 88%  | 88%  | 100% |  |  |  |  |
| Sedgwick Claims Management Services | 93%  | 96%  | 96%  | 93%  |  |  |  |  |
| Synernet                            | 85%  | 93%  | 89%  | 95%  |  |  |  |  |