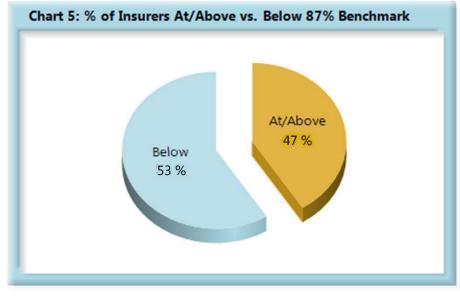

\*The percentages may not always add to 100% due to rounding.

| Table 7: Above vs Below Benchmark |    |      |  |
|-----------------------------------|----|------|--|
| At/Above                          | 30 | 47%  |  |
| Below                             | 34 | 53%  |  |
| Total                             | 64 | 100% |  |

#### Summary

Injured workers in the State of Maine continue to benefit from the high (90%) compliance rate of initial indemnity payments.

In fact, compliance has improved 31 points since monitoring began, from 59% to 90%, resulting in Maine households receiving muchneeded money on time.

On a broader level, timely initial indemnity payments are a key factor in controlling workers' compensation claim costs.

However, as can be seen in Chart 5, work still remains in this area. Analysis will continue to focus on identifying best practices followed by those with high compliance rates in order to identify solutions that might help those at the other end of the spectrum to improve their results.