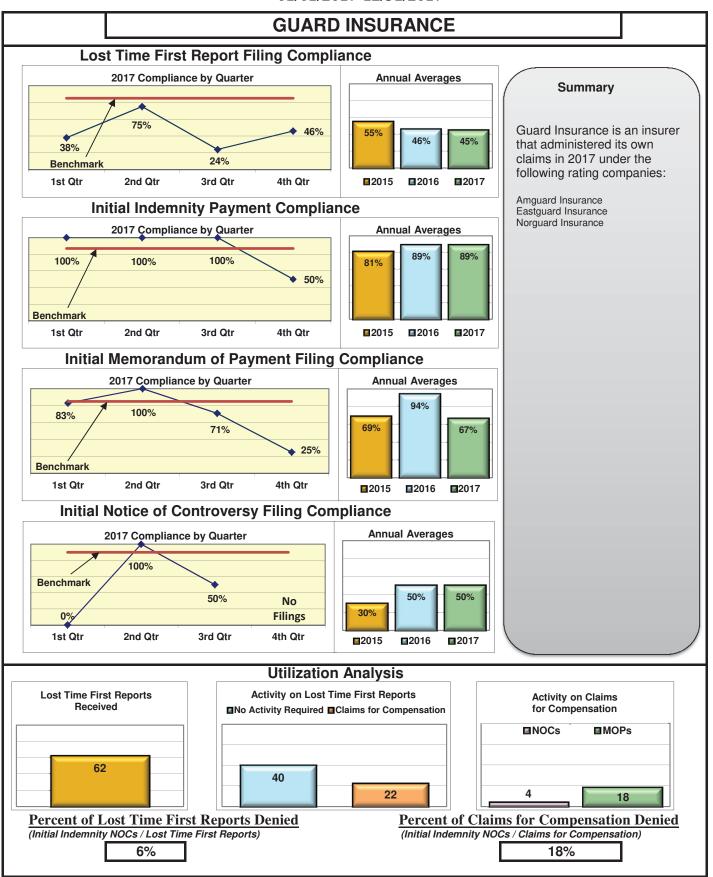

#### **ENTITY OVERVIEW**

| Insurance Group                       | FROI<br>Compliance<br>Benchmark:<br>85% | PAY<br>Compliance<br>Benchmark:<br>87% | MOP<br>Compliance<br>Benchmark:<br>85% | NOC<br>Compliance<br>Benchmark:<br>90% |
|---------------------------------------|-----------------------------------------|----------------------------------------|----------------------------------------|----------------------------------------|
| ACADIA INSURANCE                      | 71%                                     | 70%                                    | 75%                                    | 91%                                    |
| ACCIDENT FUND INSURANCE*              | 100%                                    | No filings                             | No filings                             | 100%                                   |
| ACUITY MUTUAL INSURANCE*              | 100%                                    | 0%                                     | 100%                                   | No filings                             |
| AIG INSURANCE                         | 83%                                     | 87%                                    | 89%                                    | 90%                                    |
| ALTERNATIVE SERVICE CONCEPTS LLC*     | 0%                                      | 50%                                    | 0%                                     | No filings                             |
| AMERISURE INSURANCE*                  | 0%                                      |                                        |                                        | 0%                                     |
|                                       |                                         | No filings                             | No filings                             |                                        |
|                                       | 57%                                     | 74%                                    | 53%                                    | 85%                                    |
|                                       | 80%                                     | 85%                                    | 88%                                    | 90%                                    |
| ATLANTIC SPECIALTY INSURANCE*         | 0%                                      | 0%                                     | 0%                                     | No filings                             |
| BATH IRON WORKS                       | 97%                                     | 96%                                    | 96%                                    | 87%                                    |
| BENCHMARK INSURANCE*                  | 0%                                      | 100%                                   | 0%                                     | No filings                             |
| BERKSHIRE HATHAWAY INSURANCE*         | 33%                                     | 67%                                    | 33%                                    | No filings                             |
| BROADSPIRE SERVICES                   | 90%                                     | 100%                                   | 100%                                   | 100%                                   |
| BROTHERHOOD MUTUAL INSURANCE COMPANY* | 0%                                      | No filings                             | No filings                             | 100%                                   |
| CANNON COCHRAN MANAGEMENT SERVICES    | 82%                                     | 90%                                    | 90%                                    | 92%                                    |
| CHEROKEE INSURANCE*                   | 0%                                      | No filings                             | No filings                             | No filings                             |
| CHUBB INSURANCE                       | 82%                                     | 84%                                    | 85%                                    | 88%                                    |
| CIANBRO CORPORATION*                  | 0%                                      | 0%                                     | 0%                                     | No filings                             |
| CLAIMS MANAGEMENT (WALMART)           | 90%                                     | 93%                                    | 89%                                    | 89%                                    |
| CNA INSURANCE                         | 100%                                    | 90%                                    | 100%                                   | 100%                                   |
| CONSTITUTION STATE SERVICES           | 69%                                     | 73%                                    | 91%                                    | 94%                                    |
| CORVEL ENTERPRISE COMP                | 23%                                     | 54%                                    | 38%                                    | 56%                                    |
| COTTINGHAM & BUTLER CLAIMS SERVICES   | 85%                                     | 78%                                    | 78%                                    | 100%                                   |
| CROSS INSURANCE                       | 95%                                     | 94%                                    | 92%                                    | 98%                                    |
| EASTERN ALLIANCE INSURANCE*           | 86%                                     | 100%                                   | 100%                                   | 100%                                   |
| ELECTRIC INSURANCE                    | 95%                                     | 100%                                   | 100%                                   | 83%                                    |
| ESIS                                  | 53%                                     | 62%                                    | 72%                                    | 95%                                    |
| EVEREST REINS HOLDINGS GROUP*         | 0%                                      | 0%                                     | 0%                                     | 0%                                     |
| FEDERATED MUTUAL INSURANCE            | 41%                                     | 70%                                    | 40%                                    | 75%                                    |
| FIREMAN'S FUND INSURANCE*             | 0%                                      | No filings                             | No filings                             | No filings                             |
| FRANKENMUTH INSURANCE*                | 0%                                      | 100%                                   | 100%                                   | No filings                             |
| FUTURECOMP                            | 94%                                     | 79%                                    | 79%                                    | 93%                                    |
| GALLAGHER BASSETT SERVICES            | 72%                                     | 68%                                    | 71%                                    | 74%                                    |
| GREAT AMERICAN INSURANCE*             | 13%                                     | No filings                             | No filings                             | 0%                                     |
| GREAT FALLS INSURANCE                 | 75%                                     | 89%                                    | 87%                                    | 93%                                    |
| GREAT WEST INSURANCE*                 | 0%                                      | 100%                                   | 0%                                     | No filings                             |
| GUARD INSURANCE                       | 45%                                     | 89%                                    | 67%                                    | 50%                                    |
| HANNAFORD BROTHERS                    | 71%                                     | 82%                                    | 75%                                    | 73%                                    |
| HANNOVER INSURANCE*                   | 50%                                     | 75%                                    | 75%                                    | 100%                                   |
| HANOVER INSURANCE                     | 63%                                     | 93%                                    | 87%                                    | 100%                                   |
| HARTFORD INSURANCE                    | 77%                                     | 89%                                    | 93%                                    | 96%                                    |