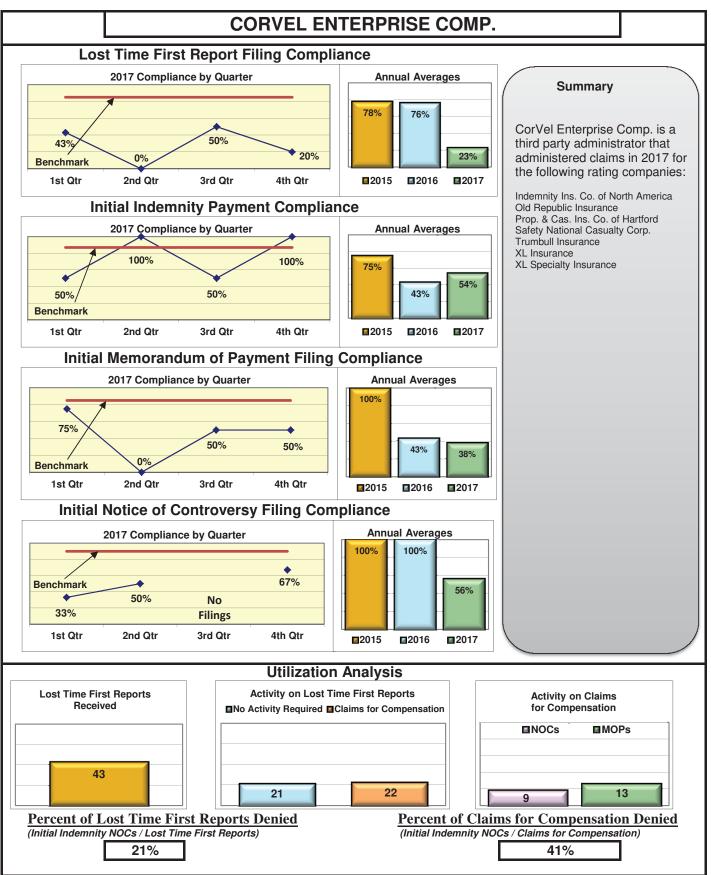

#### **ENTITY OVERVIEW**

| Insurance Group                       | FROI<br>Compliance<br>Benchmark:<br>85% | PAY<br>Compliance<br>Benchmark:<br>87% | MOP<br>Compliance<br>Benchmark:<br>85% | NOC<br>Compliance<br>Benchmark:<br>90% |
|---------------------------------------|-----------------------------------------|----------------------------------------|----------------------------------------|----------------------------------------|
| ACADIA INSURANCE                      | 71%                                     | 70%                                    | 75%                                    | 91%                                    |
| ACCIDENT FUND INSURANCE*              | 100%                                    | No filings                             | No filings                             | 100%                                   |
| ACUITY MUTUAL INSURANCE*              | 100%                                    | 0%                                     | 100%                                   | No filings                             |
| AIG INSURANCE                         | 83%                                     | 87%                                    | 89%                                    | 90%                                    |
| ALTERNATIVE SERVICE CONCEPTS LLC*     | 0%                                      | 50%                                    | 0%                                     | No filings                             |
| AMERISURE INSURANCE*                  | 0%                                      |                                        |                                        | 0%                                     |
|                                       |                                         | No filings                             | No filings                             |                                        |
|                                       | 57%                                     | 74%                                    | 53%                                    | 85%                                    |
|                                       | 80%                                     | 85%                                    | 88%                                    | 90%                                    |
| ATLANTIC SPECIALTY INSURANCE*         | 0%                                      | 0%                                     | 0%                                     | No filings                             |
| BATH IRON WORKS                       | 97%                                     | 96%                                    | 96%                                    | 87%                                    |
| BENCHMARK INSURANCE*                  | 0%                                      | 100%                                   | 0%                                     | No filings                             |
| BERKSHIRE HATHAWAY INSURANCE*         | 33%                                     | 67%                                    | 33%                                    | No filings                             |
| BROADSPIRE SERVICES                   | 90%                                     | 100%                                   | 100%                                   | 100%                                   |
| BROTHERHOOD MUTUAL INSURANCE COMPANY* | 0%                                      | No filings                             | No filings                             | 100%                                   |
| CANNON COCHRAN MANAGEMENT SERVICES    | 82%                                     | 90%                                    | 90%                                    | 92%                                    |
| CHEROKEE INSURANCE*                   | 0%                                      | No filings                             | No filings                             | No filings                             |
| CHUBB INSURANCE                       | 82%                                     | 84%                                    | 85%                                    | 88%                                    |
| CIANBRO CORPORATION*                  | 0%                                      | 0%                                     | 0%                                     | No filings                             |
| CLAIMS MANAGEMENT (WALMART)           | 90%                                     | 93%                                    | 89%                                    | 89%                                    |
| CNA INSURANCE                         | 100%                                    | 90%                                    | 100%                                   | 100%                                   |
| CONSTITUTION STATE SERVICES           | 69%                                     | 73%                                    | 91%                                    | 94%                                    |
| CORVEL ENTERPRISE COMP                | 23%                                     | 54%                                    | 38%                                    | 56%                                    |
| COTTINGHAM & BUTLER CLAIMS SERVICES   | 85%                                     | 78%                                    | 78%                                    | 100%                                   |
| CROSS INSURANCE                       | 95%                                     | 94%                                    | 92%                                    | 98%                                    |
| EASTERN ALLIANCE INSURANCE*           | 86%                                     | 100%                                   | 100%                                   | 100%                                   |
| ELECTRIC INSURANCE                    | 95%                                     | 100%                                   | 100%                                   | 83%                                    |
| ESIS                                  | 53%                                     | 62%                                    | 72%                                    | 95%                                    |
| EVEREST REINS HOLDINGS GROUP*         | 0%                                      | 0%                                     | 0%                                     | 0%                                     |
| FEDERATED MUTUAL INSURANCE            | 41%                                     | 70%                                    | 40%                                    | 75%                                    |
| FIREMAN'S FUND INSURANCE*             | 0%                                      | No filings                             | No filings                             | No filings                             |
| FRANKENMUTH INSURANCE*                | 0%                                      | 100%                                   | 100%                                   | No filings                             |
| FUTURECOMP                            | 94%                                     | 79%                                    | 79%                                    | 93%                                    |
| GALLAGHER BASSETT SERVICES            | 72%                                     | 68%                                    | 71%                                    | 74%                                    |
| GREAT AMERICAN INSURANCE*             | 13%                                     | No filings                             | No filings                             | 0%                                     |
| GREAT FALLS INSURANCE                 | 75%                                     | 89%                                    | 87%                                    | 93%                                    |
| GREAT WEST INSURANCE*                 | 0%                                      | 100%                                   | 0%                                     | No filings                             |
| GUARD INSURANCE                       | 45%                                     | 89%                                    | 67%                                    | 50%                                    |
| HANNAFORD BROTHERS                    | 71%                                     | 82%                                    | 75%                                    | 73%                                    |
| HANNOVER INSURANCE*                   | 50%                                     | 75%                                    | 75%                                    | 100%                                   |
| HANOVER INSURANCE                     | 63%                                     | 93%                                    | 87%                                    | 100%                                   |
| HARTFORD INSURANCE                    | 77%                                     | 89%                                    | 93%                                    | 96%                                    |