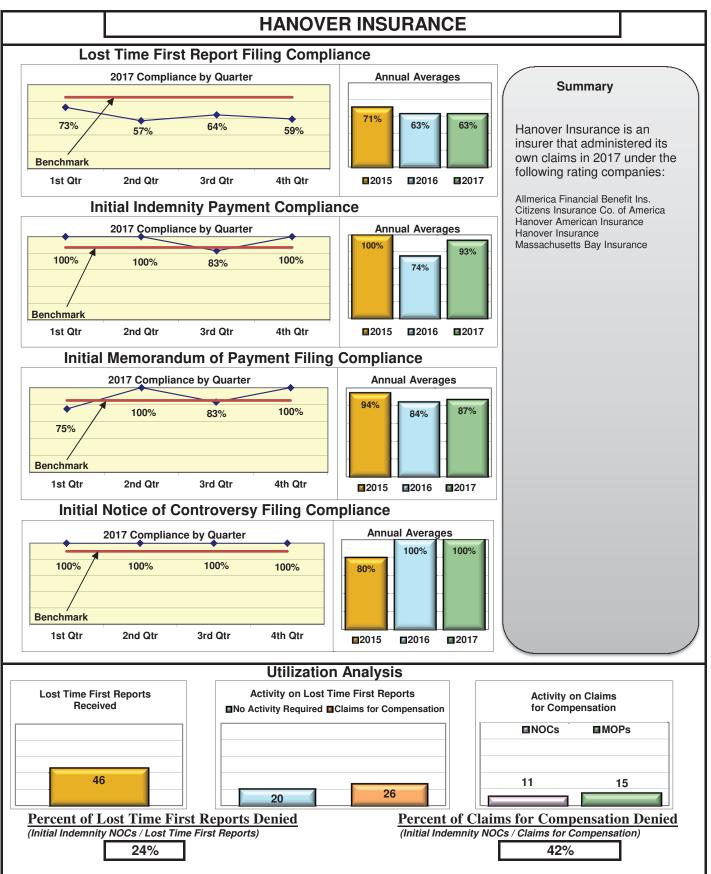

#### **ENTITY OVERVIEW**

| Insurance Group                       | FROI<br>Compliance<br>Benchmark:<br>85% | PAY<br>Compliance<br>Benchmark:<br>87% | MOP<br>Compliance<br>Benchmark:<br>85% | NOC<br>Compliance<br>Benchmark:<br>90% |
|---------------------------------------|-----------------------------------------|----------------------------------------|----------------------------------------|----------------------------------------|
| ACADIA INSURANCE                      | 71%                                     | 70%                                    | 75%                                    | 91%                                    |
| ACCIDENT FUND INSURANCE*              | 100%                                    | No filings                             | No filings                             | 100%                                   |
| ACUITY MUTUAL INSURANCE*              | 100%                                    | 0%                                     | 100%                                   | No filings                             |
| AIG INSURANCE                         | 83%                                     | 87%                                    | 89%                                    | 90%                                    |
| ALTERNATIVE SERVICE CONCEPTS LLC*     | 0%                                      | 50%                                    | 0%                                     | No filings                             |
| AMERISURE INSURANCE*                  | 0%                                      |                                        |                                        | 0%                                     |
|                                       |                                         | No filings                             | No filings                             |                                        |
|                                       | 57%                                     | 74%                                    | 53%                                    | 85%                                    |
|                                       | 80%                                     | 85%                                    | 88%                                    | 90%                                    |
| ATLANTIC SPECIALTY INSURANCE*         | 0%                                      | 0%                                     | 0%                                     | No filings                             |
| BATH IRON WORKS                       | 97%                                     | 96%                                    | 96%                                    | 87%                                    |
| BENCHMARK INSURANCE*                  | 0%                                      | 100%                                   | 0%                                     | No filings                             |
| BERKSHIRE HATHAWAY INSURANCE*         | 33%                                     | 67%                                    | 33%                                    | No filings                             |
| BROADSPIRE SERVICES                   | 90%                                     | 100%                                   | 100%                                   | 100%                                   |
| BROTHERHOOD MUTUAL INSURANCE COMPANY* | 0%                                      | No filings                             | No filings                             | 100%                                   |
| CANNON COCHRAN MANAGEMENT SERVICES    | 82%                                     | 90%                                    | 90%                                    | 92%                                    |
| CHEROKEE INSURANCE*                   | 0%                                      | No filings                             | No filings                             | No filings                             |
| CHUBB INSURANCE                       | 82%                                     | 84%                                    | 85%                                    | 88%                                    |
| CIANBRO CORPORATION*                  | 0%                                      | 0%                                     | 0%                                     | No filings                             |
| CLAIMS MANAGEMENT (WALMART)           | 90%                                     | 93%                                    | 89%                                    | 89%                                    |
| CNA INSURANCE                         | 100%                                    | 90%                                    | 100%                                   | 100%                                   |
| CONSTITUTION STATE SERVICES           | 69%                                     | 73%                                    | 91%                                    | 94%                                    |
| CORVEL ENTERPRISE COMP                | 23%                                     | 54%                                    | 38%                                    | 56%                                    |
| COTTINGHAM & BUTLER CLAIMS SERVICES   | 85%                                     | 78%                                    | 78%                                    | 100%                                   |
| CROSS INSURANCE                       | 95%                                     | 94%                                    | 92%                                    | 98%                                    |
| EASTERN ALLIANCE INSURANCE*           | 86%                                     | 100%                                   | 100%                                   | 100%                                   |
| ELECTRIC INSURANCE                    | 95%                                     | 100%                                   | 100%                                   | 83%                                    |
| ESIS                                  | 53%                                     | 62%                                    | 72%                                    | 95%                                    |
| EVEREST REINS HOLDINGS GROUP*         | 0%                                      | 0%                                     | 0%                                     | 0%                                     |
| FEDERATED MUTUAL INSURANCE            | 41%                                     | 70%                                    | 40%                                    | 75%                                    |
| FIREMAN'S FUND INSURANCE*             | 0%                                      | No filings                             | No filings                             | No filings                             |
| FRANKENMUTH INSURANCE*                | 0%                                      | 100%                                   | 100%                                   | No filings                             |
| FUTURECOMP                            | 94%                                     | 79%                                    | 79%                                    | 93%                                    |
| GALLAGHER BASSETT SERVICES            | 72%                                     | 68%                                    | 71%                                    | 74%                                    |
| GREAT AMERICAN INSURANCE*             | 13%                                     | No filings                             | No filings                             | 0%                                     |
| GREAT FALLS INSURANCE                 | 75%                                     | 89%                                    | 87%                                    | 93%                                    |
| GREAT WEST INSURANCE*                 | 0%                                      | 100%                                   | 0%                                     | No filings                             |
| GUARD INSURANCE                       | 45%                                     | 89%                                    | 67%                                    | 50%                                    |
| HANNAFORD BROTHERS                    | 71%                                     | 82%                                    | 75%                                    | 73%                                    |
| HANNOVER INSURANCE*                   | 50%                                     | 75%                                    | 75%                                    | 100%                                   |
| HANOVER INSURANCE                     | 63%                                     | 93%                                    | 87%                                    | 100%                                   |
| HARTFORD INSURANCE                    | 77%                                     | 89%                                    | 93%                                    | 96%                                    |