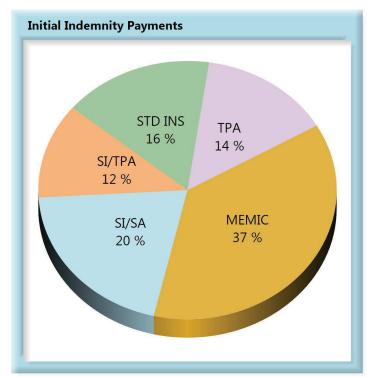

### Volume by Type of Insurer

| K  | FV | • |
|----|----|---|
| I. |    | ٠ |

- SI/SA Self-Insured, Self-Administered Employer
- **SI/TPA** Self-Insured, TPA-Administered Employer
- STD INS Standard Insurer (excluding MEMIC), Self-Administered
  - TPA Standard Insurer (excluding MEMIC), TPA-Administered

#### **B.** Initial Indemnity Payments

*The Board's benchmark for initial indemnity payments within 14 days is 87%.* **Benchmark Exceeded.** Ninety percent (90%) of initial indemnity payments were within 14 days.

#### C. Initial Indemnity Payments

Compliance with the Initial Indemnity Payment obligation exists when the check is mailed within the later of: (a) 14 days after the employer's notice or knowledge of incapacity or (b) the first day of compensability plus 6 days.