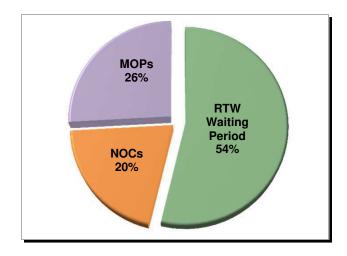

#### Summary

Of the 14,189 lost time First Report filings in 2017, 54% resulted in the employee returning to work within the waiting period. Also, 20% of all lost time First Reports and 44% of all claims for compensation were "denied" in 2017.