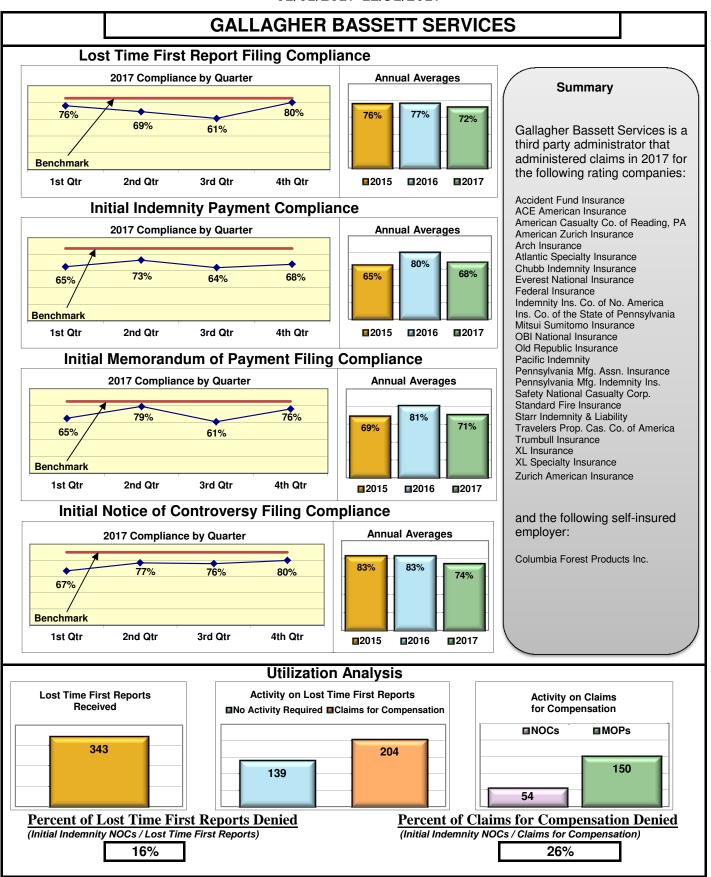

#### **ENTITY OVERVIEW**

| Insurance Group                       | FROI<br>Compliance<br>Benchmark:<br>85% | PAY<br>Compliance<br>Benchmark:<br>87% | MOP<br>Compliance<br>Benchmark:<br>85% | NOC<br>Compliance<br>Benchmark:<br>90% |
|---------------------------------------|-----------------------------------------|----------------------------------------|----------------------------------------|----------------------------------------|
| ACADIA INSURANCE                      | 71%                                     | 70%                                    | 75%                                    | 91%                                    |
| ACCIDENT FUND INSURANCE*              | 100%                                    | No filings                             | No filings                             | 100%                                   |
| ACUITY MUTUAL INSURANCE*              | 100%                                    | 0%                                     | 100%                                   | No filings                             |
| AIG INSURANCE                         | 83%                                     | 87%                                    | 89%                                    | 90%                                    |
| ALTERNATIVE SERVICE CONCEPTS LLC*     | 0%                                      | 50%                                    | 0%                                     | No filings                             |
| AMERISURE INSURANCE*                  | 0%                                      |                                        |                                        | 0%                                     |
|                                       |                                         | No filings                             | No filings                             |                                        |
|                                       | 57%                                     | 74%                                    | 53%                                    | 85%                                    |
|                                       | 80%                                     | 85%                                    | 88%                                    | 90%                                    |
| ATLANTIC SPECIALTY INSURANCE*         | 0%                                      | 0%                                     | 0%                                     | No filings                             |
| BATH IRON WORKS                       | 97%                                     | 96%                                    | 96%                                    | 87%                                    |
| BENCHMARK INSURANCE*                  | 0%                                      | 100%                                   | 0%                                     | No filings                             |
| BERKSHIRE HATHAWAY INSURANCE*         | 33%                                     | 67%                                    | 33%                                    | No filings                             |
| BROADSPIRE SERVICES                   | 90%                                     | 100%                                   | 100%                                   | 100%                                   |
| BROTHERHOOD MUTUAL INSURANCE COMPANY* | 0%                                      | No filings                             | No filings                             | 100%                                   |
| CANNON COCHRAN MANAGEMENT SERVICES    | 82%                                     | 90%                                    | 90%                                    | 92%                                    |
| CHEROKEE INSURANCE*                   | 0%                                      | No filings                             | No filings                             | No filings                             |
| CHUBB INSURANCE                       | 82%                                     | 84%                                    | 85%                                    | 88%                                    |
| CIANBRO CORPORATION*                  | 0%                                      | 0%                                     | 0%                                     | No filings                             |
| CLAIMS MANAGEMENT (WALMART)           | 90%                                     | 93%                                    | 89%                                    | 89%                                    |
| CNA INSURANCE                         | 100%                                    | 90%                                    | 100%                                   | 100%                                   |
| CONSTITUTION STATE SERVICES           | 69%                                     | 73%                                    | 91%                                    | 94%                                    |
| CORVEL ENTERPRISE COMP                | 23%                                     | 54%                                    | 38%                                    | 56%                                    |
| COTTINGHAM & BUTLER CLAIMS SERVICES   | 85%                                     | 78%                                    | 78%                                    | 100%                                   |
| CROSS INSURANCE                       | 95%                                     | 94%                                    | 92%                                    | 98%                                    |
| EASTERN ALLIANCE INSURANCE*           | 86%                                     | 100%                                   | 100%                                   | 100%                                   |
| ELECTRIC INSURANCE                    | 95%                                     | 100%                                   | 100%                                   | 83%                                    |
| ESIS                                  | 53%                                     | 62%                                    | 72%                                    | 95%                                    |
| EVEREST REINS HOLDINGS GROUP*         | 0%                                      | 0%                                     | 0%                                     | 0%                                     |
| FEDERATED MUTUAL INSURANCE            | 41%                                     | 70%                                    | 40%                                    | 75%                                    |
| FIREMAN'S FUND INSURANCE*             | 0%                                      | No filings                             | No filings                             | No filings                             |
| FRANKENMUTH INSURANCE*                | 0%                                      | 100%                                   | 100%                                   | No filings                             |
| FUTURECOMP                            | 94%                                     | 79%                                    | 79%                                    | 93%                                    |
| GALLAGHER BASSETT SERVICES            | 72%                                     | 68%                                    | 71%                                    | 74%                                    |
| GREAT AMERICAN INSURANCE*             | 13%                                     | No filings                             | No filings                             | 0%                                     |
| GREAT FALLS INSURANCE                 | 75%                                     | 89%                                    | 87%                                    | 93%                                    |
| GREAT WEST INSURANCE*                 | 0%                                      | 100%                                   | 0%                                     | No filings                             |
| GUARD INSURANCE                       | 45%                                     | 89%                                    | 67%                                    | 50%                                    |
| HANNAFORD BROTHERS                    | 71%                                     | 82%                                    | 75%                                    | 73%                                    |
| HANNOVER INSURANCE*                   | 50%                                     | 75%                                    | 75%                                    | 100%                                   |
| HANOVER INSURANCE                     | 63%                                     | 93%                                    | 87%                                    | 100%                                   |
| HARTFORD INSURANCE                    | 77%                                     | 89%                                    | 93%                                    | 96%                                    |