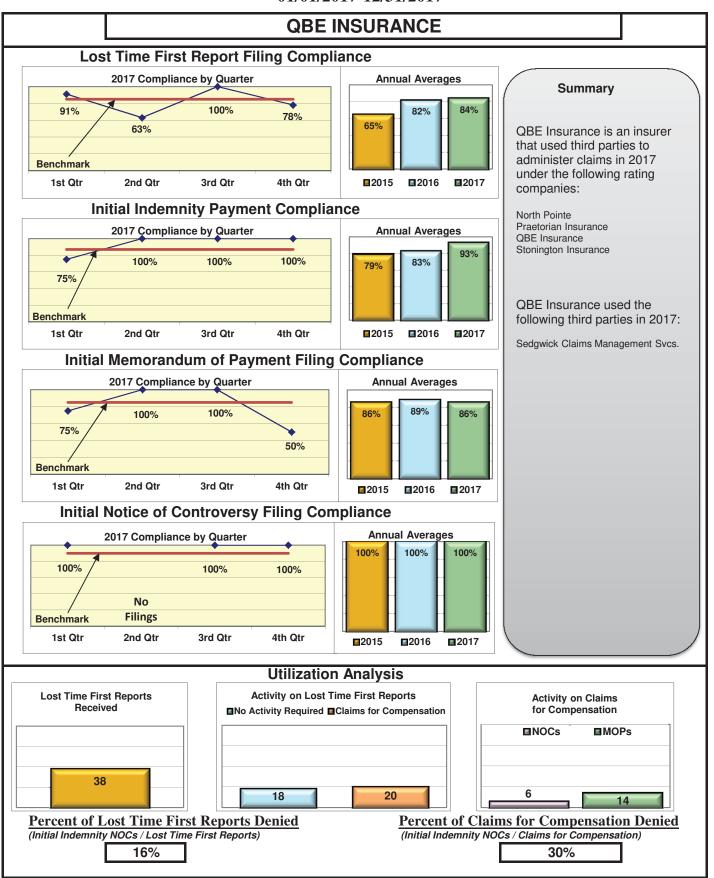

The following had audits completed in 2017:

| Auditee (alpha order)                    | Total Penalties |
|------------------------------------------|-----------------|
| Acadia (W. R. Berkley Corporation Group) | \$19,300.00     |
| Cannon Cochran Management Services       | \$13,500.00     |
| CNA Insurance Group                      | \$1,500.00      |
| Federated Mutual Insurance               | \$23,900.00     |
| Meadowbrook Insurance                    | \$9,800.00      |
| QBE Insurance                            | \$4,500.00      |
| Sompo Japan Insurance Company of America | \$200.00        |

#### **ENTITY OVERVIEW**

| Insurance Group                       | FROI<br>Compliance<br>Benchmark:<br>85% | PAY<br>Compliance<br>Benchmark:<br>87% | MOP<br>Compliance<br>Benchmark:<br>85% | NOC<br>Compliance<br>Benchmark:<br>90% |
|---------------------------------------|-----------------------------------------|----------------------------------------|----------------------------------------|----------------------------------------|
| ACADIA INSURANCE                      | 71%                                     | 70%                                    | 75%                                    | 91%                                    |
| ACCIDENT FUND INSURANCE*              | 100%                                    | No filings                             | No filings                             | 100%                                   |
| ACUITY MUTUAL INSURANCE*              | 100%                                    | 0%                                     | 100%                                   | No filings                             |
| AIG INSURANCE                         | 83%                                     | 87%                                    | 89%                                    | 90%                                    |
| ALTERNATIVE SERVICE CONCEPTS LLC*     | 0%                                      | 50%                                    | 0%                                     | No filings                             |
| AMERISURE INSURANCE*                  | 0%                                      |                                        |                                        | 0%                                     |
|                                       |                                         | No filings                             | No filings                             |                                        |
|                                       | 57%                                     | 74%                                    | 53%                                    | 85%                                    |
|                                       | 80%                                     | 85%                                    | 88%                                    | 90%                                    |
| ATLANTIC SPECIALTY INSURANCE*         | 0%                                      | 0%                                     | 0%                                     | No filings                             |
| BATH IRON WORKS                       | 97%                                     | 96%                                    | 96%                                    | 87%                                    |
| BENCHMARK INSURANCE*                  | 0%                                      | 100%                                   | 0%                                     | No filings                             |
| BERKSHIRE HATHAWAY INSURANCE*         | 33%                                     | 67%                                    | 33%                                    | No filings                             |
| BROADSPIRE SERVICES                   | 90%                                     | 100%                                   | 100%                                   | 100%                                   |
| BROTHERHOOD MUTUAL INSURANCE COMPANY* | 0%                                      | No filings                             | No filings                             | 100%                                   |
| CANNON COCHRAN MANAGEMENT SERVICES    | 82%                                     | 90%                                    | 90%                                    | 92%                                    |
| CHEROKEE INSURANCE*                   | 0%                                      | No filings                             | No filings                             | No filings                             |
| CHUBB INSURANCE                       | 82%                                     | 84%                                    | 85%                                    | 88%                                    |
| CIANBRO CORPORATION*                  | 0%                                      | 0%                                     | 0%                                     | No filings                             |
| CLAIMS MANAGEMENT (WALMART)           | 90%                                     | 93%                                    | 89%                                    | 89%                                    |
| CNA INSURANCE                         | 100%                                    | 90%                                    | 100%                                   | 100%                                   |
| CONSTITUTION STATE SERVICES           | 69%                                     | 73%                                    | 91%                                    | 94%                                    |
| CORVEL ENTERPRISE COMP                | 23%                                     | 54%                                    | 38%                                    | 56%                                    |
| COTTINGHAM & BUTLER CLAIMS SERVICES   | 85%                                     | 78%                                    | 78%                                    | 100%                                   |
| CROSS INSURANCE                       | 95%                                     | 94%                                    | 92%                                    | 98%                                    |
| EASTERN ALLIANCE INSURANCE*           | 86%                                     | 100%                                   | 100%                                   | 100%                                   |
| ELECTRIC INSURANCE                    | 95%                                     | 100%                                   | 100%                                   | 83%                                    |
| ESIS                                  | 53%                                     | 62%                                    | 72%                                    | 95%                                    |
| EVEREST REINS HOLDINGS GROUP*         | 0%                                      | 0%                                     | 0%                                     | 0%                                     |
| FEDERATED MUTUAL INSURANCE            | 41%                                     | 70%                                    | 40%                                    | 75%                                    |
| FIREMAN'S FUND INSURANCE*             | 0%                                      | No filings                             | No filings                             | No filings                             |
| FRANKENMUTH INSURANCE*                | 0%                                      | 100%                                   | 100%                                   | No filings                             |
| FUTURECOMP                            | 94%                                     | 79%                                    | 79%                                    | 93%                                    |
| GALLAGHER BASSETT SERVICES            | 72%                                     | 68%                                    | 71%                                    | 74%                                    |
| GREAT AMERICAN INSURANCE*             | 13%                                     | No filings                             | No filings                             | 0%                                     |
| GREAT FALLS INSURANCE                 | 75%                                     | 89%                                    | 87%                                    | 93%                                    |
| GREAT WEST INSURANCE*                 | 0%                                      | 100%                                   | 0%                                     | No filings                             |
| GUARD INSURANCE                       | 45%                                     | 89%                                    | 67%                                    | 50%                                    |
| HANNAFORD BROTHERS                    | 71%                                     | 82%                                    | 75%                                    | 73%                                    |
| HANNOVER INSURANCE*                   | 50%                                     | 75%                                    | 75%                                    | 100%                                   |
| HANOVER INSURANCE                     | 63%                                     | 93%                                    | 87%                                    | 100%                                   |
| HARTFORD INSURANCE                    | 77%                                     | 89%                                    | 93%                                    | 96%                                    |