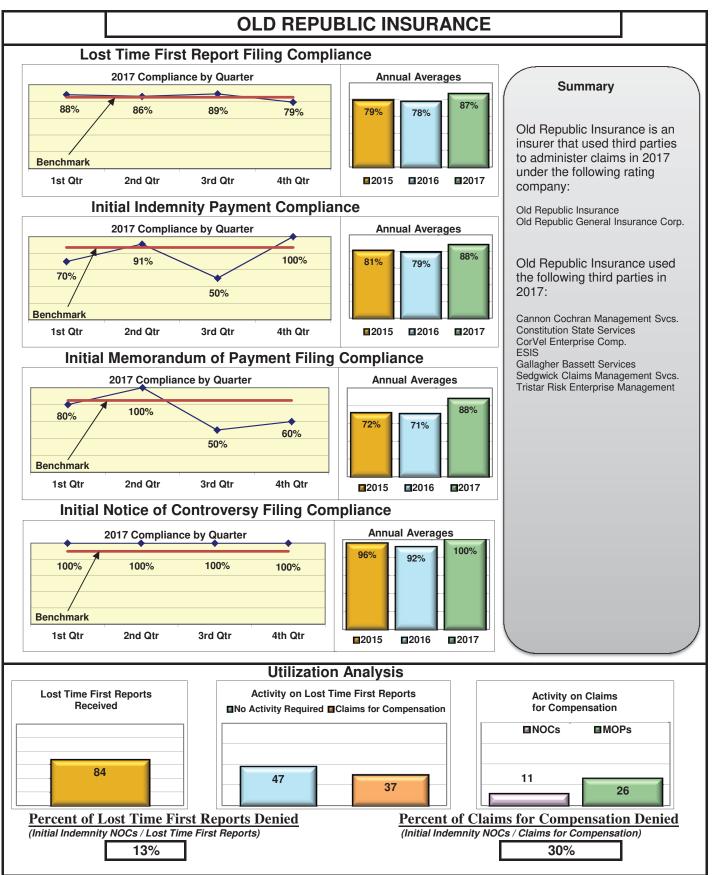

#### **ENTITY OVERVIEW**

| Insurance Group                       | FROI<br>Compliance<br>Benchmark:<br>85% | PAY<br>Compliance<br>Benchmark:<br>87% | MOP<br>Compliance<br>Benchmark:<br>85% | NOC<br>Compliance<br>Benchmark:<br>90% |
|---------------------------------------|-----------------------------------------|----------------------------------------|----------------------------------------|----------------------------------------|
| ACADIA INSURANCE                      | 71%                                     | 70%                                    | 75%                                    | 91%                                    |
| ACCIDENT FUND INSURANCE*              | 100%                                    | No filings                             | No filings                             | 100%                                   |
| ACUITY MUTUAL INSURANCE*              | 100%                                    | 0%                                     | 100%                                   | No filings                             |
| AIG INSURANCE                         | 83%                                     | 87%                                    | 89%                                    | 90%                                    |
| ALTERNATIVE SERVICE CONCEPTS LLC*     | 0%                                      | 50%                                    | 0%                                     | No filings                             |
| AMERISURE INSURANCE*                  | 0%                                      |                                        |                                        | 0%                                     |
|                                       |                                         | No filings                             | No filings                             |                                        |
|                                       | 57%                                     | 74%                                    | 53%                                    | 85%                                    |
|                                       | 80%                                     | 85%                                    | 88%                                    | 90%                                    |
| ATLANTIC SPECIALTY INSURANCE*         | 0%                                      | 0%                                     | 0%                                     | No filings                             |
| BATH IRON WORKS                       | 97%                                     | 96%                                    | 96%                                    | 87%                                    |
| BENCHMARK INSURANCE*                  | 0%                                      | 100%                                   | 0%                                     | No filings                             |
| BERKSHIRE HATHAWAY INSURANCE*         | 33%                                     | 67%                                    | 33%                                    | No filings                             |
| BROADSPIRE SERVICES                   | 90%                                     | 100%                                   | 100%                                   | 100%                                   |
| BROTHERHOOD MUTUAL INSURANCE COMPANY* | 0%                                      | No filings                             | No filings                             | 100%                                   |
| CANNON COCHRAN MANAGEMENT SERVICES    | 82%                                     | 90%                                    | 90%                                    | 92%                                    |
| CHEROKEE INSURANCE*                   | 0%                                      | No filings                             | No filings                             | No filings                             |
| CHUBB INSURANCE                       | 82%                                     | 84%                                    | 85%                                    | 88%                                    |
| CIANBRO CORPORATION*                  | 0%                                      | 0%                                     | 0%                                     | No filings                             |
| CLAIMS MANAGEMENT (WALMART)           | 90%                                     | 93%                                    | 89%                                    | 89%                                    |
| CNA INSURANCE                         | 100%                                    | 90%                                    | 100%                                   | 100%                                   |
| CONSTITUTION STATE SERVICES           | 69%                                     | 73%                                    | 91%                                    | 94%                                    |
| CORVEL ENTERPRISE COMP                | 23%                                     | 54%                                    | 38%                                    | 56%                                    |
| COTTINGHAM & BUTLER CLAIMS SERVICES   | 85%                                     | 78%                                    | 78%                                    | 100%                                   |
| CROSS INSURANCE                       | 95%                                     | 94%                                    | 92%                                    | 98%                                    |
| EASTERN ALLIANCE INSURANCE*           | 86%                                     | 100%                                   | 100%                                   | 100%                                   |
| ELECTRIC INSURANCE                    | 95%                                     | 100%                                   | 100%                                   | 83%                                    |
| ESIS                                  | 53%                                     | 62%                                    | 72%                                    | 95%                                    |
| EVEREST REINS HOLDINGS GROUP*         | 0%                                      | 0%                                     | 0%                                     | 0%                                     |
| FEDERATED MUTUAL INSURANCE            | 41%                                     | 70%                                    | 40%                                    | 75%                                    |
| FIREMAN'S FUND INSURANCE*             | 0%                                      | No filings                             | No filings                             | No filings                             |
| FRANKENMUTH INSURANCE*                | 0%                                      | 100%                                   | 100%                                   | No filings                             |
| FUTURECOMP                            | 94%                                     | 79%                                    | 79%                                    | 93%                                    |
| GALLAGHER BASSETT SERVICES            | 72%                                     | 68%                                    | 71%                                    | 74%                                    |
| GREAT AMERICAN INSURANCE*             | 13%                                     | No filings                             | No filings                             | 0%                                     |
| GREAT FALLS INSURANCE                 | 75%                                     | 89%                                    | 87%                                    | 93%                                    |
| GREAT WEST INSURANCE*                 | 0%                                      | 100%                                   | 0%                                     | No filings                             |
| GUARD INSURANCE                       | 45%                                     | 89%                                    | 67%                                    | 50%                                    |
| HANNAFORD BROTHERS                    | 71%                                     | 82%                                    | 75%                                    | 73%                                    |
| HANNOVER INSURANCE*                   | 50%                                     | 75%                                    | 75%                                    | 100%                                   |
| HANOVER INSURANCE                     | 63%                                     | 93%                                    | 87%                                    | 100%                                   |
| HARTFORD INSURANCE                    | 77%                                     | 89%                                    | 93%                                    | 96%                                    |