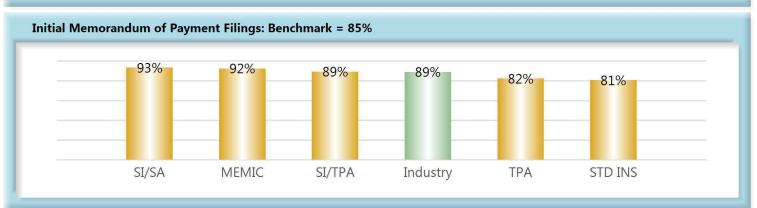

### Volume by Type of Insurer

| K  | FV | • |
|----|----|---|
| I. |    | ٠ |

- SI/SA Self-Insured, Self-Administered Employer
- **SI/TPA** Self-Insured, TPA-Administered Employer
- STD INS Standard Insurer (excluding MEMIC), Self-Administered
  - TPA Standard Insurer (excluding MEMIC), TPA-Administered

## **Compliance by Type of Insurer**

#### Initial Indemnity Payments: Benchmark = 87%

KEY:

SI/SA Self-Insured, Self-Administered Employer

SI/TPA Self-Insured, TPA-Administered Employer

STD INS Standard Insurer (excluding MEMIC), Self-Administered

TPA Standard Insurer (excluding MEMIC), TPA-Administered