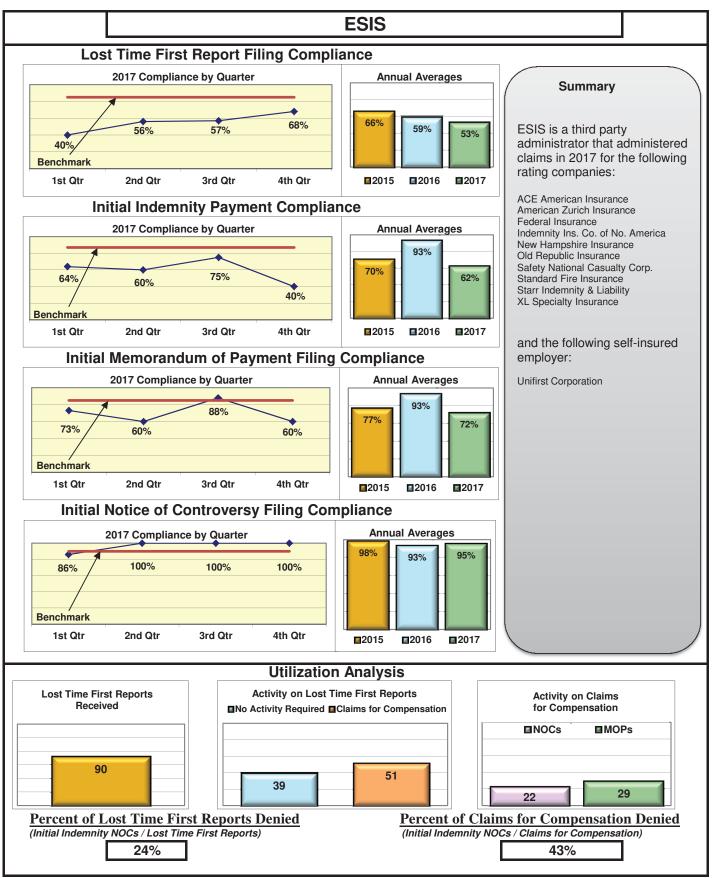

#### **ENTITY OVERVIEW**

| Insurance Group                       | FROI<br>Compliance<br>Benchmark:<br>85% | PAY<br>Compliance<br>Benchmark:<br>87% | MOP<br>Compliance<br>Benchmark:<br>85% | NOC<br>Compliance<br>Benchmark:<br>90% |
|---------------------------------------|-----------------------------------------|----------------------------------------|----------------------------------------|----------------------------------------|
| ACADIA INSURANCE                      | 71%                                     | 70%                                    | 75%                                    | 91%                                    |
| ACCIDENT FUND INSURANCE*              | 100%                                    | No filings                             | No filings                             | 100%                                   |
| ACUITY MUTUAL INSURANCE*              | 100%                                    | 0%                                     | 100%                                   | No filings                             |
| AIG INSURANCE                         | 83%                                     | 87%                                    | 89%                                    | 90%                                    |
| ALTERNATIVE SERVICE CONCEPTS LLC*     | 0%                                      | 50%                                    | 0%                                     | No filings                             |
| AMERISURE INSURANCE*                  | 0%                                      |                                        |                                        | 0%                                     |
|                                       |                                         | No filings                             | No filings                             |                                        |
|                                       | 57%                                     | 74%                                    | 53%                                    | 85%                                    |
|                                       | 80%                                     | 85%                                    | 88%                                    | 90%                                    |
| ATLANTIC SPECIALTY INSURANCE*         | 0%                                      | 0%                                     | 0%                                     | No filings                             |
| BATH IRON WORKS                       | 97%                                     | 96%                                    | 96%                                    | 87%                                    |
| BENCHMARK INSURANCE*                  | 0%                                      | 100%                                   | 0%                                     | No filings                             |
| BERKSHIRE HATHAWAY INSURANCE*         | 33%                                     | 67%                                    | 33%                                    | No filings                             |
| BROADSPIRE SERVICES                   | 90%                                     | 100%                                   | 100%                                   | 100%                                   |
| BROTHERHOOD MUTUAL INSURANCE COMPANY* | 0%                                      | No filings                             | No filings                             | 100%                                   |
| CANNON COCHRAN MANAGEMENT SERVICES    | 82%                                     | 90%                                    | 90%                                    | 92%                                    |
| CHEROKEE INSURANCE*                   | 0%                                      | No filings                             | No filings                             | No filings                             |
| CHUBB INSURANCE                       | 82%                                     | 84%                                    | 85%                                    | 88%                                    |
| CIANBRO CORPORATION*                  | 0%                                      | 0%                                     | 0%                                     | No filings                             |
| CLAIMS MANAGEMENT (WALMART)           | 90%                                     | 93%                                    | 89%                                    | 89%                                    |
| CNA INSURANCE                         | 100%                                    | 90%                                    | 100%                                   | 100%                                   |
| CONSTITUTION STATE SERVICES           | 69%                                     | 73%                                    | 91%                                    | 94%                                    |
| CORVEL ENTERPRISE COMP                | 23%                                     | 54%                                    | 38%                                    | 56%                                    |
| COTTINGHAM & BUTLER CLAIMS SERVICES   | 85%                                     | 78%                                    | 78%                                    | 100%                                   |
| CROSS INSURANCE                       | 95%                                     | 94%                                    | 92%                                    | 98%                                    |
| EASTERN ALLIANCE INSURANCE*           | 86%                                     | 100%                                   | 100%                                   | 100%                                   |
| ELECTRIC INSURANCE                    | 95%                                     | 100%                                   | 100%                                   | 83%                                    |
| ESIS                                  | 53%                                     | 62%                                    | 72%                                    | 95%                                    |
| EVEREST REINS HOLDINGS GROUP*         | 0%                                      | 0%                                     | 0%                                     | 0%                                     |
| FEDERATED MUTUAL INSURANCE            | 41%                                     | 70%                                    | 40%                                    | 75%                                    |
| FIREMAN'S FUND INSURANCE*             | 0%                                      | No filings                             | No filings                             | No filings                             |
| FRANKENMUTH INSURANCE*                | 0%                                      | 100%                                   | 100%                                   | No filings                             |
| FUTURECOMP                            | 94%                                     | 79%                                    | 79%                                    | 93%                                    |
| GALLAGHER BASSETT SERVICES            | 72%                                     | 68%                                    | 71%                                    | 74%                                    |
| GREAT AMERICAN INSURANCE*             | 13%                                     | No filings                             | No filings                             | 0%                                     |
| GREAT FALLS INSURANCE                 | 75%                                     | 89%                                    | 87%                                    | 93%                                    |
| GREAT WEST INSURANCE*                 | 0%                                      | 100%                                   | 0%                                     | No filings                             |
| GUARD INSURANCE                       | 45%                                     | 89%                                    | 67%                                    | 50%                                    |
| HANNAFORD BROTHERS                    | 71%                                     | 82%                                    | 75%                                    | 73%                                    |
| HANNOVER INSURANCE*                   | 50%                                     | 75%                                    | 75%                                    | 100%                                   |
| HANOVER INSURANCE                     | 63%                                     | 93%                                    | 87%                                    | 100%                                   |
| HARTFORD INSURANCE                    | 77%                                     | 89%                                    | 93%                                    | 96%                                    |