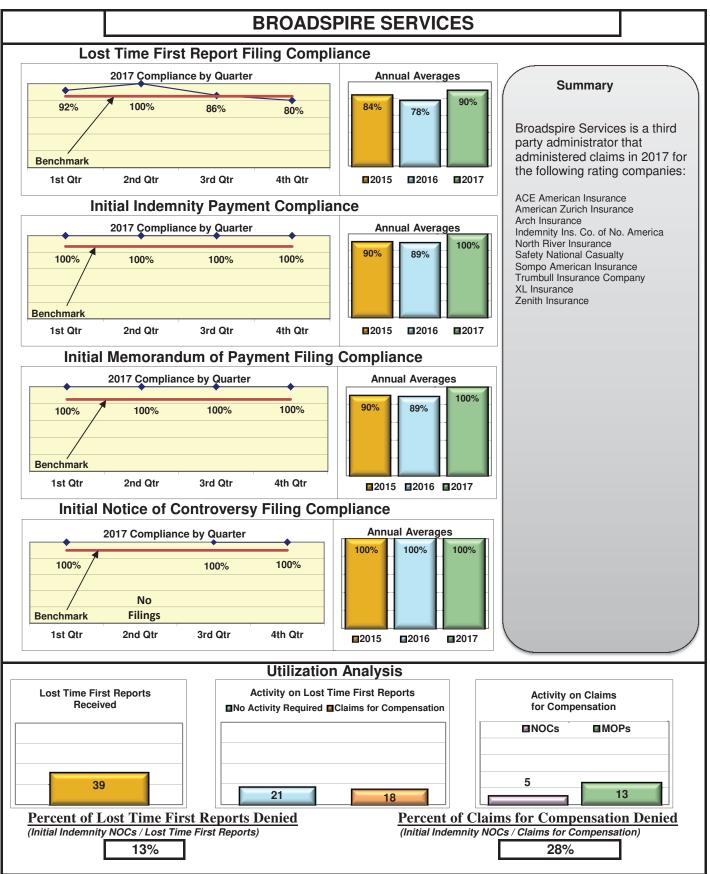

| Insurers/TPAs                       |      |      |      |      |  |  |  |  |
|-------------------------------------|------|------|------|------|--|--|--|--|
| Broadspire Services                 | 90%  | 100% | 100% | 100% |  |  |  |  |
| CNA Insurance                       | 100% | 90%  | 100% | 100% |  |  |  |  |
| Cross Insurance                     | 95%  | 94%  | 92%  | 98%  |  |  |  |  |
| Eastern Alliance Insurance          | 86%  | 100% | 100% | 100% |  |  |  |  |
| Old Republic Insurance              | 87%  | 88%  | 88%  | 100% |  |  |  |  |
| Sedgwick Claims Management Services | 93%  | 96%  | 96%  | 93%  |  |  |  |  |
| Synernet                            | 85%  | 93%  | 89%  | 95%  |  |  |  |  |

#### **ENTITY OVERVIEW**

| Insurance Group                       | FROI<br>Compliance<br>Benchmark:<br>85% | PAY<br>Compliance<br>Benchmark:<br>87% | MOP<br>Compliance<br>Benchmark:<br>85% | NOC<br>Compliance<br>Benchmark:<br>90% |
|---------------------------------------|-----------------------------------------|----------------------------------------|----------------------------------------|----------------------------------------|
| ACADIA INSURANCE                      | 71%                                     | 70%                                    | 75%                                    | 91%                                    |
| ACCIDENT FUND INSURANCE*              | 100%                                    | No filings                             | No filings                             | 100%                                   |
| ACUITY MUTUAL INSURANCE*              | 100%                                    | 0%                                     | 100%                                   | No filings                             |
| AIG INSURANCE                         | 83%                                     | 87%                                    | 89%                                    | 90%                                    |
| ALTERNATIVE SERVICE CONCEPTS LLC*     | 0%                                      | 50%                                    | 0%                                     | No filings                             |
| AMERISURE INSURANCE*                  | 0%                                      |                                        |                                        | 0%                                     |
|                                       |                                         | No filings                             | No filings                             |                                        |
|                                       | 57%                                     | 74%                                    | 53%                                    | 85%                                    |
|                                       | 80%                                     | 85%                                    | 88%                                    | 90%                                    |
| ATLANTIC SPECIALTY INSURANCE*         | 0%                                      | 0%                                     | 0%                                     | No filings                             |
| BATH IRON WORKS                       | 97%                                     | 96%                                    | 96%                                    | 87%                                    |
| BENCHMARK INSURANCE*                  | 0%                                      | 100%                                   | 0%                                     | No filings                             |
| BERKSHIRE HATHAWAY INSURANCE*         | 33%                                     | 67%                                    | 33%                                    | No filings                             |
| BROADSPIRE SERVICES                   | 90%                                     | 100%                                   | 100%                                   | 100%                                   |
| BROTHERHOOD MUTUAL INSURANCE COMPANY* | 0%                                      | No filings                             | No filings                             | 100%                                   |
| CANNON COCHRAN MANAGEMENT SERVICES    | 82%                                     | 90%                                    | 90%                                    | 92%                                    |
| CHEROKEE INSURANCE*                   | 0%                                      | No filings                             | No filings                             | No filings                             |
| CHUBB INSURANCE                       | 82%                                     | 84%                                    | 85%                                    | 88%                                    |
| CIANBRO CORPORATION*                  | 0%                                      | 0%                                     | 0%                                     | No filings                             |
| CLAIMS MANAGEMENT (WALMART)           | 90%                                     | 93%                                    | 89%                                    | 89%                                    |
| CNA INSURANCE                         | 100%                                    | 90%                                    | 100%                                   | 100%                                   |
| CONSTITUTION STATE SERVICES           | 69%                                     | 73%                                    | 91%                                    | 94%                                    |
| CORVEL ENTERPRISE COMP                | 23%                                     | 54%                                    | 38%                                    | 56%                                    |
| COTTINGHAM & BUTLER CLAIMS SERVICES   | 85%                                     | 78%                                    | 78%                                    | 100%                                   |
| CROSS INSURANCE                       | 95%                                     | 94%                                    | 92%                                    | 98%                                    |
| EASTERN ALLIANCE INSURANCE*           | 86%                                     | 100%                                   | 100%                                   | 100%                                   |
| ELECTRIC INSURANCE                    | 95%                                     | 100%                                   | 100%                                   | 83%                                    |
| ESIS                                  | 53%                                     | 62%                                    | 72%                                    | 95%                                    |
| EVEREST REINS HOLDINGS GROUP*         | 0%                                      | 0%                                     | 0%                                     | 0%                                     |
| FEDERATED MUTUAL INSURANCE            | 41%                                     | 70%                                    | 40%                                    | 75%                                    |
| FIREMAN'S FUND INSURANCE*             | 0%                                      | No filings                             | No filings                             | No filings                             |
| FRANKENMUTH INSURANCE*                | 0%                                      | 100%                                   | 100%                                   | No filings                             |
| FUTURECOMP                            | 94%                                     | 79%                                    | 79%                                    | 93%                                    |
| GALLAGHER BASSETT SERVICES            | 72%                                     | 68%                                    | 71%                                    | 74%                                    |
| GREAT AMERICAN INSURANCE*             | 13%                                     | No filings                             | No filings                             | 0%                                     |
| GREAT FALLS INSURANCE                 | 75%                                     | 89%                                    | 87%                                    | 93%                                    |
| GREAT WEST INSURANCE*                 | 0%                                      | 100%                                   | 0%                                     | No filings                             |
| GUARD INSURANCE                       | 45%                                     | 89%                                    | 67%                                    | 50%                                    |
| HANNAFORD BROTHERS                    | 71%                                     | 82%                                    | 75%                                    | 73%                                    |
| HANNOVER INSURANCE*                   | 50%                                     | 75%                                    | 75%                                    | 100%                                   |
| HANOVER INSURANCE                     | 63%                                     | 93%                                    | 87%                                    | 100%                                   |
| HARTFORD INSURANCE                    | 77%                                     | 89%                                    | 93%                                    | 96%                                    |