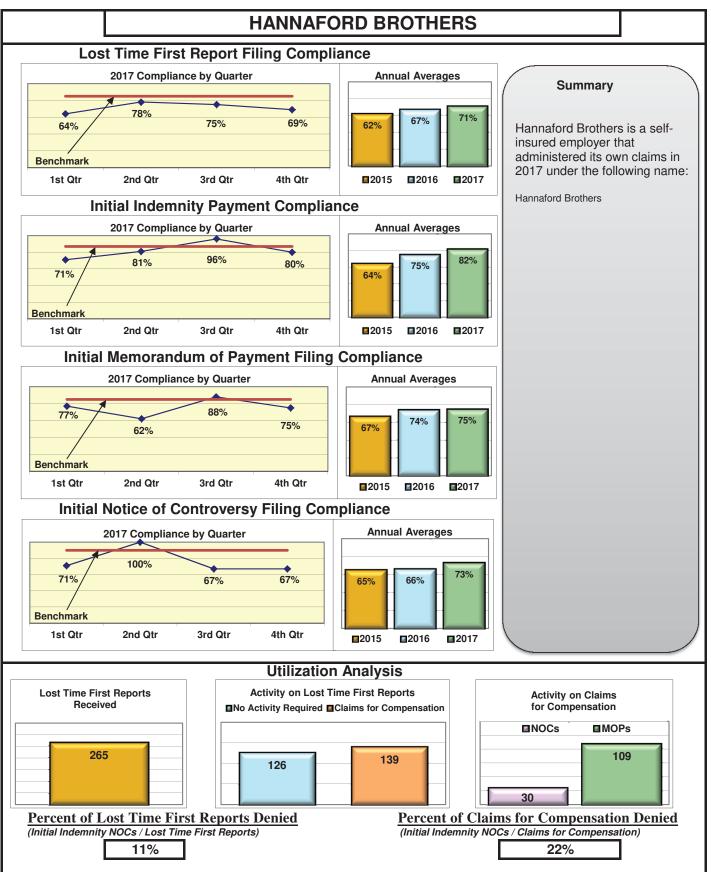

#### **ENTITY OVERVIEW**

| Insurance Group                       | FROI<br>Compliance<br>Benchmark:<br>85% | PAY<br>Compliance<br>Benchmark:<br>87% | MOP<br>Compliance<br>Benchmark:<br>85% | NOC<br>Compliance<br>Benchmark:<br>90% |
|---------------------------------------|-----------------------------------------|----------------------------------------|----------------------------------------|----------------------------------------|
| ACADIA INSURANCE                      | 71%                                     | 70%                                    | 75%                                    | 91%                                    |
| ACCIDENT FUND INSURANCE*              | 100%                                    | No filings                             | No filings                             | 100%                                   |
| ACUITY MUTUAL INSURANCE*              | 100%                                    | 0%                                     | 100%                                   | No filings                             |
| AIG INSURANCE                         | 83%                                     | 87%                                    | 89%                                    | 90%                                    |
| ALTERNATIVE SERVICE CONCEPTS LLC*     | 0%                                      | 50%                                    | 0%                                     | No filings                             |
| AMERISURE INSURANCE*                  | 0%                                      |                                        |                                        | 0%                                     |
|                                       |                                         | No filings                             | No filings                             |                                        |
|                                       | 57%                                     | 74%                                    | 53%                                    | 85%                                    |
|                                       | 80%                                     | 85%                                    | 88%                                    | 90%                                    |
| ATLANTIC SPECIALTY INSURANCE*         | 0%                                      | 0%                                     | 0%                                     | No filings                             |
| BATH IRON WORKS                       | 97%                                     | 96%                                    | 96%                                    | 87%                                    |
| BENCHMARK INSURANCE*                  | 0%                                      | 100%                                   | 0%                                     | No filings                             |
| BERKSHIRE HATHAWAY INSURANCE*         | 33%                                     | 67%                                    | 33%                                    | No filings                             |
| BROADSPIRE SERVICES                   | 90%                                     | 100%                                   | 100%                                   | 100%                                   |
| BROTHERHOOD MUTUAL INSURANCE COMPANY* | 0%                                      | No filings                             | No filings                             | 100%                                   |
| CANNON COCHRAN MANAGEMENT SERVICES    | 82%                                     | 90%                                    | 90%                                    | 92%                                    |
| CHEROKEE INSURANCE*                   | 0%                                      | No filings                             | No filings                             | No filings                             |
| CHUBB INSURANCE                       | 82%                                     | 84%                                    | 85%                                    | 88%                                    |
| CIANBRO CORPORATION*                  | 0%                                      | 0%                                     | 0%                                     | No filings                             |
| CLAIMS MANAGEMENT (WALMART)           | 90%                                     | 93%                                    | 89%                                    | 89%                                    |
| CNA INSURANCE                         | 100%                                    | 90%                                    | 100%                                   | 100%                                   |
| CONSTITUTION STATE SERVICES           | 69%                                     | 73%                                    | 91%                                    | 94%                                    |
| CORVEL ENTERPRISE COMP                | 23%                                     | 54%                                    | 38%                                    | 56%                                    |
| COTTINGHAM & BUTLER CLAIMS SERVICES   | 85%                                     | 78%                                    | 78%                                    | 100%                                   |
| CROSS INSURANCE                       | 95%                                     | 94%                                    | 92%                                    | 98%                                    |
| EASTERN ALLIANCE INSURANCE*           | 86%                                     | 100%                                   | 100%                                   | 100%                                   |
| ELECTRIC INSURANCE                    | 95%                                     | 100%                                   | 100%                                   | 83%                                    |
| ESIS                                  | 53%                                     | 62%                                    | 72%                                    | 95%                                    |
| EVEREST REINS HOLDINGS GROUP*         | 0%                                      | 0%                                     | 0%                                     | 0%                                     |
| FEDERATED MUTUAL INSURANCE            | 41%                                     | 70%                                    | 40%                                    | 75%                                    |
| FIREMAN'S FUND INSURANCE*             | 0%                                      | No filings                             | No filings                             | No filings                             |
| FRANKENMUTH INSURANCE*                | 0%                                      | 100%                                   | 100%                                   | No filings                             |
| FUTURECOMP                            | 94%                                     | 79%                                    | 79%                                    | 93%                                    |
| GALLAGHER BASSETT SERVICES            | 72%                                     | 68%                                    | 71%                                    | 74%                                    |
| GREAT AMERICAN INSURANCE*             | 13%                                     | No filings                             | No filings                             | 0%                                     |
| GREAT FALLS INSURANCE                 | 75%                                     | 89%                                    | 87%                                    | 93%                                    |
| GREAT WEST INSURANCE*                 | 0%                                      | 100%                                   | 0%                                     | No filings                             |
| GUARD INSURANCE                       | 45%                                     | 89%                                    | 67%                                    | 50%                                    |
| HANNAFORD BROTHERS                    | 71%                                     | 82%                                    | 75%                                    | 73%                                    |
| HANNOVER INSURANCE*                   | 50%                                     | 75%                                    | 75%                                    | 100%                                   |
| HANOVER INSURANCE                     | 63%                                     | 93%                                    | 87%                                    | 100%                                   |
| HARTFORD INSURANCE                    | 77%                                     | 89%                                    | 93%                                    | 96%                                    |