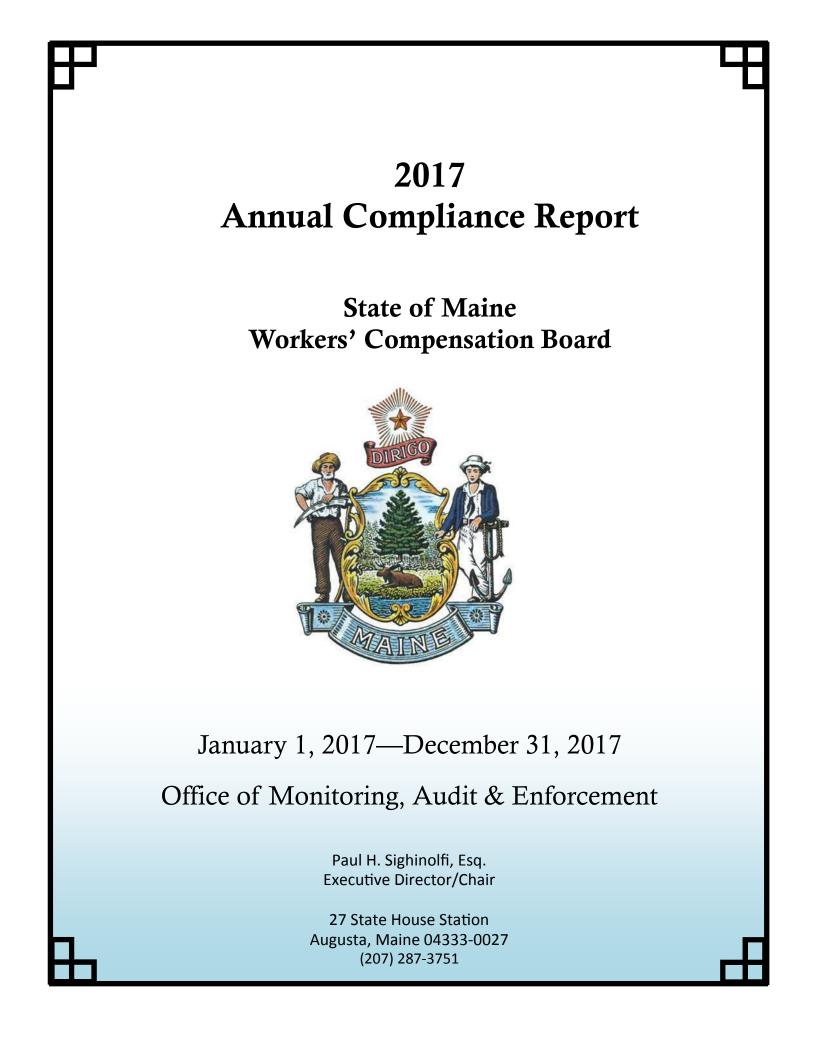

### LOST TIME FIRST REPORT OF INJURY FILINGS

| Table 4: Received Within |        |      |  |
|--------------------------|--------|------|--|
| 0-7 Days                 | 11,834 | 83%  |  |
| 8-14 Days                | 1,217  | 9%   |  |
| 15-29 Days               | 641    | 5%   |  |
| 30+ Days                 | 497    | 4%   |  |
| ? Days                   | 0      | 0%   |  |
| Total                    | 14,189 | 100% |  |

\*The percentages may not always add to 100% due to rounding.

| Table 5: Above vs Below Benchmark |    |      |  |
|-----------------------------------|----|------|--|
| At/Above                          | 25 | 36%  |  |
| Below                             | 45 | 64%  |  |
| Total                             | 70 | 100% |  |

#### Summary

The Board received 14,189 lost time first reports. This represents 221 more than in 2016.

The 2017 compliance rate of 83% for lost time first report filings stayed the same percentage from the 2016 compliance rate. As can be seen on Chart 2, 36% of insurers were at or above the benchmark in 2017, a slight increase over 2016, which had 34% at or above the benchmark.