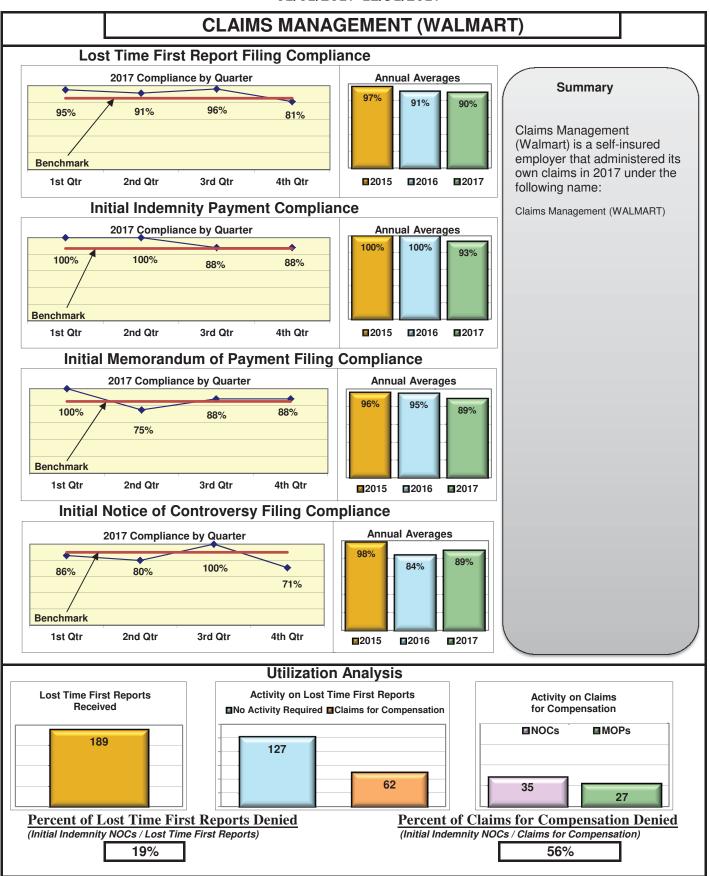

#### **ENTITY OVERVIEW**

| Insurance Group                       | FROI<br>Compliance<br>Benchmark:<br>85% | PAY<br>Compliance<br>Benchmark:<br>87% | MOP<br>Compliance<br>Benchmark:<br>85% | NOC<br>Compliance<br>Benchmark:<br>90% |
|---------------------------------------|-----------------------------------------|----------------------------------------|----------------------------------------|----------------------------------------|
| ACADIA INSURANCE                      | 71%                                     | 70%                                    | 75%                                    | 91%                                    |
| ACCIDENT FUND INSURANCE*              | 100%                                    | No filings                             | No filings                             | 100%                                   |
| ACUITY MUTUAL INSURANCE*              | 100%                                    | 0%                                     | 100%                                   | No filings                             |
| AIG INSURANCE                         | 83%                                     | 87%                                    | 89%                                    | 90%                                    |
| ALTERNATIVE SERVICE CONCEPTS LLC*     | 0%                                      | 50%                                    | 0%                                     | No filings                             |
| AMERISURE INSURANCE*                  | 0%                                      |                                        |                                        | 0%                                     |
|                                       |                                         | No filings                             | No filings                             |                                        |
|                                       | 57%                                     | 74%                                    | 53%                                    | 85%                                    |
|                                       | 80%                                     | 85%                                    | 88%                                    | 90%                                    |
| ATLANTIC SPECIALTY INSURANCE*         | 0%                                      | 0%                                     | 0%                                     | No filings                             |
| BATH IRON WORKS                       | 97%                                     | 96%                                    | 96%                                    | 87%                                    |
| BENCHMARK INSURANCE*                  | 0%                                      | 100%                                   | 0%                                     | No filings                             |
| BERKSHIRE HATHAWAY INSURANCE*         | 33%                                     | 67%                                    | 33%                                    | No filings                             |
| BROADSPIRE SERVICES                   | 90%                                     | 100%                                   | 100%                                   | 100%                                   |
| BROTHERHOOD MUTUAL INSURANCE COMPANY* | 0%                                      | No filings                             | No filings                             | 100%                                   |
| CANNON COCHRAN MANAGEMENT SERVICES    | 82%                                     | 90%                                    | 90%                                    | 92%                                    |
| CHEROKEE INSURANCE*                   | 0%                                      | No filings                             | No filings                             | No filings                             |
| CHUBB INSURANCE                       | 82%                                     | 84%                                    | 85%                                    | 88%                                    |
| CIANBRO CORPORATION*                  | 0%                                      | 0%                                     | 0%                                     | No filings                             |
| CLAIMS MANAGEMENT (WALMART)           | 90%                                     | 93%                                    | 89%                                    | 89%                                    |
| CNA INSURANCE                         | 100%                                    | 90%                                    | 100%                                   | 100%                                   |
| CONSTITUTION STATE SERVICES           | 69%                                     | 73%                                    | 91%                                    | 94%                                    |
| CORVEL ENTERPRISE COMP                | 23%                                     | 54%                                    | 38%                                    | 56%                                    |
| COTTINGHAM & BUTLER CLAIMS SERVICES   | 85%                                     | 78%                                    | 78%                                    | 100%                                   |
| CROSS INSURANCE                       | 95%                                     | 94%                                    | 92%                                    | 98%                                    |
| EASTERN ALLIANCE INSURANCE*           | 86%                                     | 100%                                   | 100%                                   | 100%                                   |
| ELECTRIC INSURANCE                    | 95%                                     | 100%                                   | 100%                                   | 83%                                    |
| ESIS                                  | 53%                                     | 62%                                    | 72%                                    | 95%                                    |
| EVEREST REINS HOLDINGS GROUP*         | 0%                                      | 0%                                     | 0%                                     | 0%                                     |
| FEDERATED MUTUAL INSURANCE            | 41%                                     | 70%                                    | 40%                                    | 75%                                    |
| FIREMAN'S FUND INSURANCE*             | 0%                                      | No filings                             | No filings                             | No filings                             |
| FRANKENMUTH INSURANCE*                | 0%                                      | 100%                                   | 100%                                   | No filings                             |
| FUTURECOMP                            | 94%                                     | 79%                                    | 79%                                    | 93%                                    |
| GALLAGHER BASSETT SERVICES            | 72%                                     | 68%                                    | 71%                                    | 74%                                    |
| GREAT AMERICAN INSURANCE*             | 13%                                     | No filings                             | No filings                             | 0%                                     |
| GREAT FALLS INSURANCE                 | 75%                                     | 89%                                    | 87%                                    | 93%                                    |
| GREAT WEST INSURANCE*                 | 0%                                      | 100%                                   | 0%                                     | No filings                             |
| GUARD INSURANCE                       | 45%                                     | 89%                                    | 67%                                    | 50%                                    |
| HANNAFORD BROTHERS                    | 71%                                     | 82%                                    | 75%                                    | 73%                                    |
| HANNOVER INSURANCE*                   | 50%                                     | 75%                                    | 75%                                    | 100%                                   |
| HANOVER INSURANCE                     | 63%                                     | 93%                                    | 87%                                    | 100%                                   |
| HARTFORD INSURANCE                    | 77%                                     | 89%                                    | 93%                                    | 96%                                    |