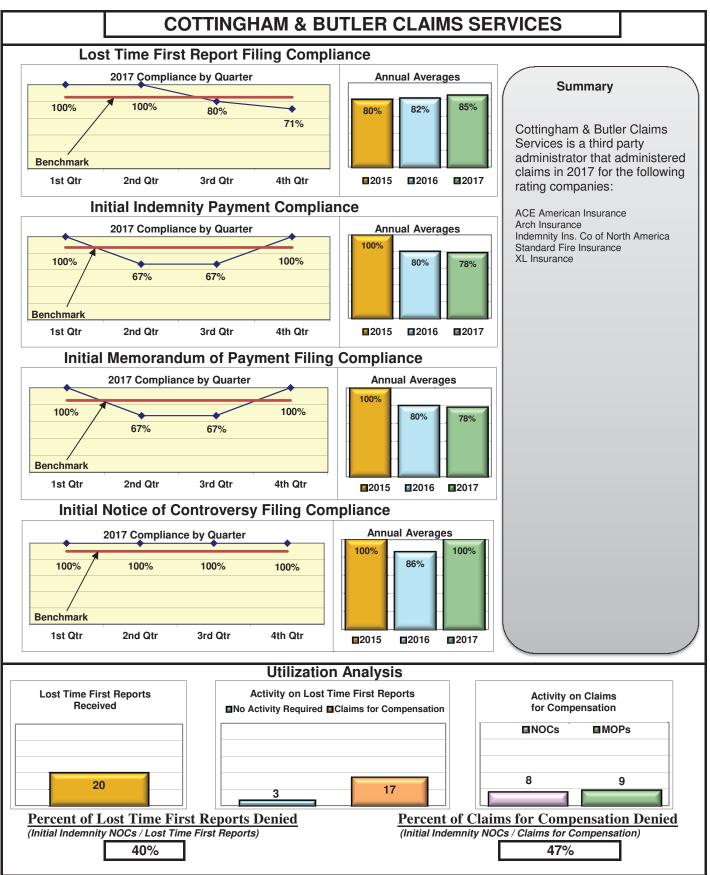

#### **ENTITY OVERVIEW**

| Insurance Group                       | FROI<br>Compliance<br>Benchmark:<br>85% | PAY<br>Compliance<br>Benchmark:<br>87% | MOP<br>Compliance<br>Benchmark:<br>85% | NOC<br>Compliance<br>Benchmark:<br>90% |
|---------------------------------------|-----------------------------------------|----------------------------------------|----------------------------------------|----------------------------------------|
| ACADIA INSURANCE                      | 71%                                     | 70%                                    | 75%                                    | 91%                                    |
| ACCIDENT FUND INSURANCE*              | 100%                                    | No filings                             | No filings                             | 100%                                   |
| ACUITY MUTUAL INSURANCE*              | 100%                                    | 0%                                     | 100%                                   | No filings                             |
| AIG INSURANCE                         | 83%                                     | 87%                                    | 89%                                    | 90%                                    |
| ALTERNATIVE SERVICE CONCEPTS LLC*     | 0%                                      | 50%                                    | 0%                                     | No filings                             |
| AMERISURE INSURANCE*                  | 0%                                      |                                        |                                        | 0%                                     |
|                                       |                                         | No filings                             | No filings                             |                                        |
|                                       | 57%                                     | 74%                                    | 53%                                    | 85%                                    |
|                                       | 80%                                     | 85%                                    | 88%                                    | 90%                                    |
| ATLANTIC SPECIALTY INSURANCE*         | 0%                                      | 0%                                     | 0%                                     | No filings                             |
| BATH IRON WORKS                       | 97%                                     | 96%                                    | 96%                                    | 87%                                    |
| BENCHMARK INSURANCE*                  | 0%                                      | 100%                                   | 0%                                     | No filings                             |
| BERKSHIRE HATHAWAY INSURANCE*         | 33%                                     | 67%                                    | 33%                                    | No filings                             |
| BROADSPIRE SERVICES                   | 90%                                     | 100%                                   | 100%                                   | 100%                                   |
| BROTHERHOOD MUTUAL INSURANCE COMPANY* | 0%                                      | No filings                             | No filings                             | 100%                                   |
| CANNON COCHRAN MANAGEMENT SERVICES    | 82%                                     | 90%                                    | 90%                                    | 92%                                    |
| CHEROKEE INSURANCE*                   | 0%                                      | No filings                             | No filings                             | No filings                             |
| CHUBB INSURANCE                       | 82%                                     | 84%                                    | 85%                                    | 88%                                    |
| CIANBRO CORPORATION*                  | 0%                                      | 0%                                     | 0%                                     | No filings                             |
| CLAIMS MANAGEMENT (WALMART)           | 90%                                     | 93%                                    | 89%                                    | 89%                                    |
| CNA INSURANCE                         | 100%                                    | 90%                                    | 100%                                   | 100%                                   |
| CONSTITUTION STATE SERVICES           | 69%                                     | 73%                                    | 91%                                    | 94%                                    |
| CORVEL ENTERPRISE COMP                | 23%                                     | 54%                                    | 38%                                    | 56%                                    |
| COTTINGHAM & BUTLER CLAIMS SERVICES   | 85%                                     | 78%                                    | 78%                                    | 100%                                   |
| CROSS INSURANCE                       | 95%                                     | 94%                                    | 92%                                    | 98%                                    |
| EASTERN ALLIANCE INSURANCE*           | 86%                                     | 100%                                   | 100%                                   | 100%                                   |
| ELECTRIC INSURANCE                    | 95%                                     | 100%                                   | 100%                                   | 83%                                    |
| ESIS                                  | 53%                                     | 62%                                    | 72%                                    | 95%                                    |
| EVEREST REINS HOLDINGS GROUP*         | 0%                                      | 0%                                     | 0%                                     | 0%                                     |
| FEDERATED MUTUAL INSURANCE            | 41%                                     | 70%                                    | 40%                                    | 75%                                    |
| FIREMAN'S FUND INSURANCE*             | 0%                                      | No filings                             | No filings                             | No filings                             |
| FRANKENMUTH INSURANCE*                | 0%                                      | 100%                                   | 100%                                   | No filings                             |
| FUTURECOMP                            | 94%                                     | 79%                                    | 79%                                    | 93%                                    |
| GALLAGHER BASSETT SERVICES            | 72%                                     | 68%                                    | 71%                                    | 74%                                    |
| GREAT AMERICAN INSURANCE*             | 13%                                     | No filings                             | No filings                             | 0%                                     |
| GREAT FALLS INSURANCE                 | 75%                                     | 89%                                    | 87%                                    | 93%                                    |
| GREAT WEST INSURANCE*                 | 0%                                      | 100%                                   | 0%                                     | No filings                             |
| GUARD INSURANCE                       | 45%                                     | 89%                                    | 67%                                    | 50%                                    |
| HANNAFORD BROTHERS                    | 71%                                     | 82%                                    | 75%                                    | 73%                                    |
| HANNOVER INSURANCE*                   | 50%                                     | 75%                                    | 75%                                    | 100%                                   |
| HANOVER INSURANCE                     | 63%                                     | 93%                                    | 87%                                    | 100%                                   |
| HARTFORD INSURANCE                    | 77%                                     | 89%                                    | 93%                                    | 96%                                    |