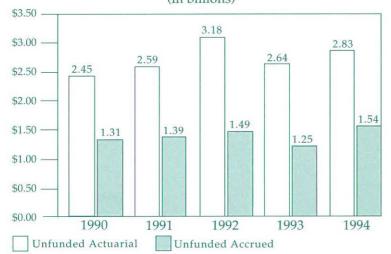

assumptions. Without these assumption changes, the contribution rate would have increased over the 1993 rate to 17.13%.

37

<sup>\*</sup> Rates do not include retiree health insurance charges or administrative expenses. Rates shown are composite rates for the State regular employees, MTRA Teachers, Old System Teachers, and the State special groups: State Police, Game Wardens, Sea and Shore Wardens, Prison Wardens, Liquor Inspectors, and Forest Rangers.



The System's assets earned about 3.2% from 1993 to 1994 when measured on a Market Value basis. For funding purposes we use a smoothed value of assets know as the Actuarial Value. On this basis, the assets returned 8.6% over the year, thanks to previous year's returns in excess of the assumption.



# Unfunded Liabilities (in billions)



The unfunded liability increased by \$82 million over what was expected between 1993 and 1994. This was primarily due to assumption changes and liability losses.

Contributions over the past year were lower than expected due to the fact that total payroll growth did not meet the 6% increase implicit in the contribution rates. We have taken steps this year to avoid this happening in the next biennium.



**Cash Flows** 



#### System Experience

July 1, 1993 - June 30, 1994

The key indicator of overall experience in the System is the composite State contribution rate. The rate is set so that it will be stable from year to year if experience is exactly as expected. An increase in the rate indicates unfavorable experience and a decrease, favorable experience or specific changes, during th