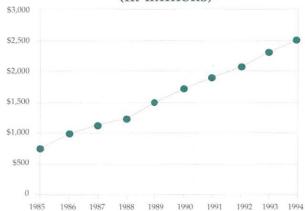

As of June 30, 1994, the book value of the total assets of the Maine State Retirement System was \$2,497.2 million, an increase of \$203.5 million over the assets at the beginning of the fiscal year. The breakdown of the book value of assets as of the end of the last two fiscal years is as follows: