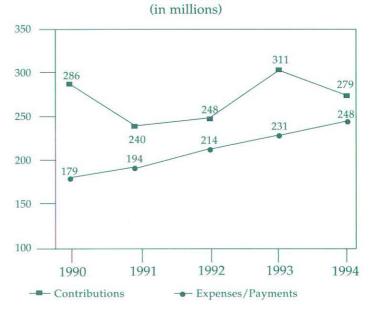

#### RETIREMENT AND SURVIVOR BENEFIT PAYMENTS

| Fiscal Year<br>ending June 30 | Retirement<br>Payments | Survivor Benefit<br>Payments |
|-------------------------------|------------------------|------------------------------|
| 1994                          | \$231,416,624          | \$ 3,495,286                 |
| 1993                          | 215,595,268            | 3,406,212                    |
| 1992                          | 198,569,867            | 3,255,279                    |
| 1991                          | 180,240,581            | 3,094,169                    |
| 1990                          | 167,483,164            | 2,508,650                    |
| 1989                          | 155,286,147            | 2,186,009                    |

#### EMPLOYEE AND EMPLOYER CONTRIBUTIONS

| Fiscal Year<br>ending June 30 | Employee      | Employer      |
|-------------------------------|---------------|---------------|
| 1994                          | \$ 89,134,364 | \$190,180,426 |
| 1993                          | 78,481,972    | 232,135,989   |
| 1992                          | 78,479,531    | 172,090,046   |
| 1991                          | 72,350,546    | 168,770,434   |
| 1990                          | 67,973,299    | 217,814,910   |
| 1989                          | 61,303,632    | 187,138,244   |