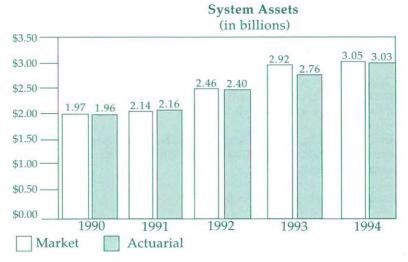

sses along with changes to the actuarial assumptions. Without these assumption changes, the contribution rate would have increased over the 1993 rate to 17.13%.

37

<sup>\*</sup> Rates do not include retiree health insurance charges or administrative expenses. Rates shown are composite rates for the State regular employees, MTRA Teachers, Old System Teachers, and the State special groups: State Police, Game Wardens, Sea and Shore Wardens, Prison Wardens, Liquor Inspectors, and Forest Rangers.



The System's assets earned about 3.2% from 1993 to 1994 when measured on a Market Value basis. For funding purposes we use a smoothed value of assets know as the Actuarial Value. On this basis, the assets returned 8.6% over the year, thanks to previous year's returns in excess of the assumption.



# Unfunded Liabilities (in billions)



The unfunded liability increased by \$82 million over what was expected between 1993 and 1994. This was primarily due to assumption changes and liability losses.

Contributions over the past year were lower than expected due to the fact that total payroll growth did not meet the 6% increase implicit in the contribution rates. We have taken steps this year to avoid this happening in the next biennium.



**Cash Flows** 



#### System Experience

July 1, 1993 - June 30, 1994

The key indicator of overall experience in the System is the composite State contribution rate. The rate is set so that it will be stable from year to year if experience is exactly as expected. An increase in the rate indicates unfavorable experience and a decrease, favorable e