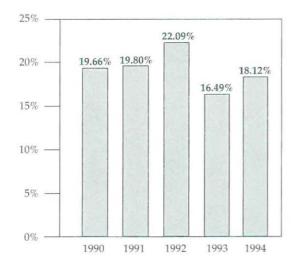

o 8.2% by legislation in the last biennium
- an increase in assumed rates of early retirement
- a decrease in the incidence of disability for Teachers and an increase in disability for State Employees

The combined effect of these changes has been to increase the combined rate otherwise payable by 0.99%, from 17.13% to 18.12% of payroll. This compares to a rate of 16.49% from the last actuarial valuation. The increase from 16.49% to 17.13% is primarily attributable to gains and losses, as detailed on page 41.

The balance of this section summarizes recent trends in the System's finances, analyzes the actuarial experience in the System during the past year, and concludes with summary tables useful for reference purposes.

#### **System Trends**

#### Retirement System Contribution Rates\*



The contribution rate increased in the past year due to the cumulative effect of losses along with changes to the actuarial assumptions. Without these assumption changes, the contribution rate would have increased over the 1993 rate to 17.13%.

37

<sup>\*</sup> Rates do not include retiree health insurance charges or administrative expenses. Rates shown are composite rates for the State regular employees, MTRA Teachers, Old System Teachers, and the State special groups: State Police, Game Wardens, Sea and Shore Wardens, Prison Wardens, Liquor Inspectors, and Forest Rangers.



The System's assets earned about 3.2% from 1993 to 1994 when measured on a Market Value basis. For funding purposes we use a smoothed value of assets know as the Actuarial Value. On this basis, the assets returned