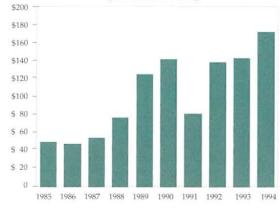

#### RETIREMENT AND SURVIVOR BENEFIT PAYMENTS

| Fiscal Year<br>ending June 30 | Retirement<br>Payments | Survivor Benefit<br>Payments |
|-------------------------------|------------------------|------------------------------|
| 1994                          | \$231,416,624          | \$ 3,495,286                 |
| 1993                          | 215,595,268            | 3,406,212                    |
| 1992                          | 198,569,867            | 3,255,279                    |
| 1991                          | 180,240,581            | 3,094,169                    |
| 1990                          | 167,483,164            | 2,508,650                    |
| 1989                          | 155,286,147            | 2,186,009                    |