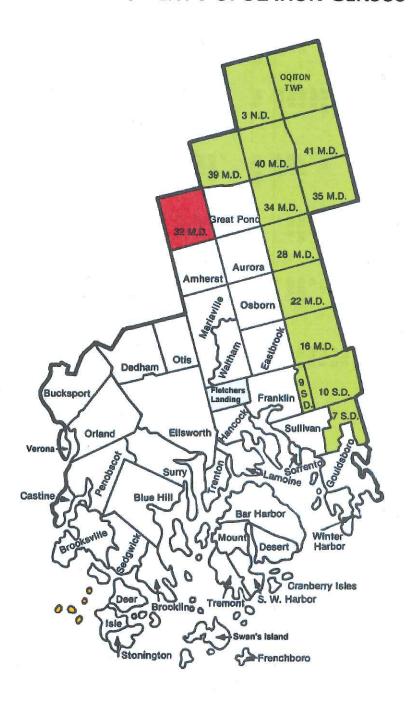

#### Aroostook County (\$1,025,114) – Page 27

This request reflects an overall increase of 5.34% from 2013. The total appropriations for services increased by 2.9% and revenues declined by 4.7%. The roads line in the budget was increased by 19.8% and was funded by cuts within other line items.

#### Franklin County (\$1,258,685) – Page 29

This amount reflects an overall increase of 49.9% in County services.. This increase is driven by a \$325,000 increase in the paving reserve.

\*Note: This is the fifth year of a 20-year 75% TIF in Franklin County's Unorganized Territory. Sixty percent (60%) of the TIF payment, \$1,019,632, is dispersed to the company and forty percent (40%) is paid to the county.

#### Hancock County (\$160,407) ) – Page 31

This is an overall increase of 1.4% in County services.

\*Note: Hancock County will receive its first TIF disbursement on the Bull Hill Windpark in FY 2014.