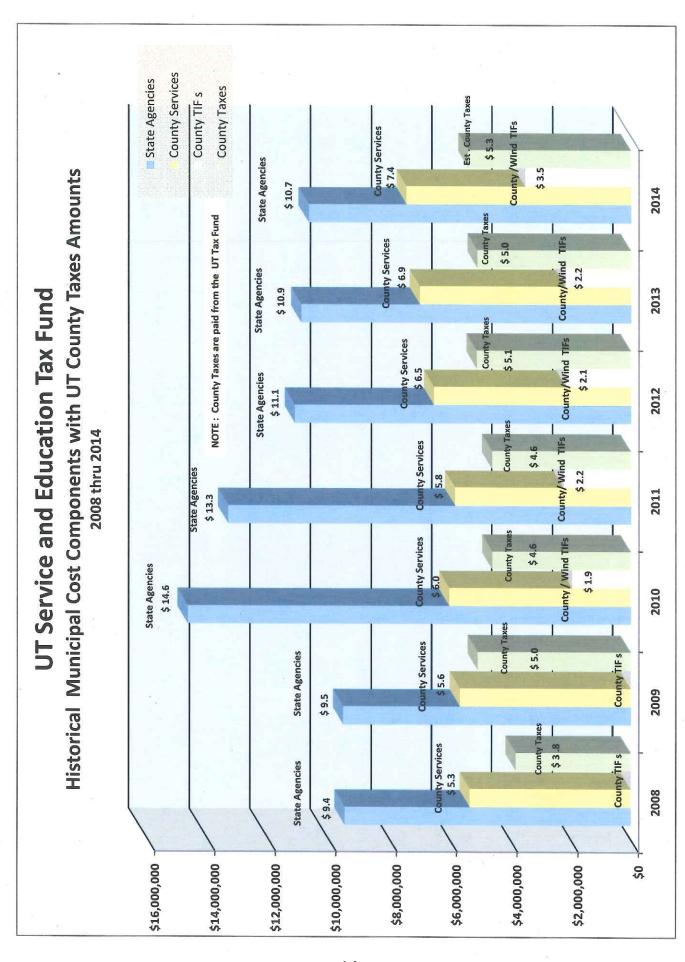

## MUNICIPAL COST COMPONENTS FIVE YEAR COMPARISON

| Increase<br>(-)Decrease<br>3.1% \$  | 7 -3.0% 12,069,217                  | 0.0% 55,750                         | 7.5%                  | -0.4% 528,642     | -1.8% 13,964,650 |                 | -2,436,718 2.8% -2,915,300 19.6% | -21.9% 401.800 | 10,647,550           |   | \$ 973,192 2.1% \$ 1.025,114 5.3% | 4.2% 1.258.685 4 | 2.0% 160,407 | 60.6% 10.056 | 13.7% 877.519 | 4.9% 996,500 | -1,9% 887,371 | 21.7% 1,412,944 | 3.4% 812,645 | 7.1% 7.441,241        | <u>17,893,894</u> <u>1.4%</u> <u>18,088,791</u> 1.1% | 2,168,836 0.9% 3,510,000 61.8% | \$ 20,062,730 1.4% \$ 21,598,791 7.7% |
|-------------------------------------|-------------------------------------|-------------------------------------|-----------------------|-------------------|------------------|-----------------|----------------------------------|----------------|----------------------|---|-----------------------------------|------------------|--------------|--------------|---------------|--------------|---------------|-----------------|--------------|-----------------------|------------------------------------------------------|--------------------------------|---------------------------------------|
| Increase<br>(-)Decrease<br>1.6%     | -2.4%<br>1.6%                       | 0.0%                                | 6.3%                  | 1.6%              | -1.7%            |                 | 644.1%                           | -16.2%         | -16.5%               |   | 2.1%                              | 34.2%            | -2.2%        | 342.1%       | 54.0%         | 3.0%         | -6.5%         | 25.1%           | 3.3%         | 12.1%                 | -7.8%                                                | 4.1%                           | -7.4%                                 |
| FY 2012<br>201,875                  | 12,229,974<br>95,385                | 58,000                              | 837,923               | 534,156           | 13,957,313 0     |                 | -2,371,000                       | -474,362       | 11,111,951           |   | 953,164                           | 806,073          | 155,005      | 4,125        | 762,168       | 931,781      | 966,856       | 1,140,379       | 808,442      | 6,527,993             | 17,639,944                                           | 2,149,065                      | 19,789,009                            |
| Increase<br>(-)Decrease<br>-3.9% \$ | -9.6%<br>-41.3%                     | -1.7%                               | 4.4%                  | 7.8%              | -9.0%            |                 | -23.2%                           | 5.8%           | -9.1%                |   | 5.4% \$                           | 6.3%             | 2.6%         | 7.0%         | 3.0%          | 2.2%         | -25.6%        | 2.6%            | 2.7%         | -3.2%                 | -7.4%                                                | 15.0%                          | -5.5% \$                              |
| FY 2011<br>198,691                  | 12,529,594<br>93,916                | 58,000                              | 788,218               | 525,931           | 14,194,350       |                 | -318,640                         | -566,000       | 13,309,710           | - | \$ 933,290                        | 600,521          | 158,542      | 933          | 494,827       | 904,838      | 1,033,573     | 911,530         | 782,970      | 5,821,024             | 19,130,734                                           | 2,240,832                      | \$ 21,371,566                         |
| _                                   | 13,857,261<br>160,000               | 59,000                              | 824,349               | 487,977           | 15,595,298       |                 | 415,000                          | -535,000       | 14,645,298           |   | 885,417                           | 564,825          | 154,505      | 872          | 480,525       | 885,380      | 1,389,350     | 888,306         | 762,597      | 6,011,777             | 20,657,075                                           | 1,949,200                      | 22,606,275                            |
| Fiscal Administrator \$             | Education<br>Forest Fire Protection | Human Services - General Assistance | Maine Revenue Service | LUPC - Operations | Admin.           | Less Deductions | General                          | Educational    | Total State Agencies |   | Aroostook \$                      | Franklin         | Hancock      | Kennebec     | Oxford        | Penobscot    | Piscataquis   | Somerset        | Washington   | Total County Services | TAX COMMITMENT BEFORE TIF                            | TIF TAX COMMITMENT             | TOTAL TAX COMMITMENT \$               |