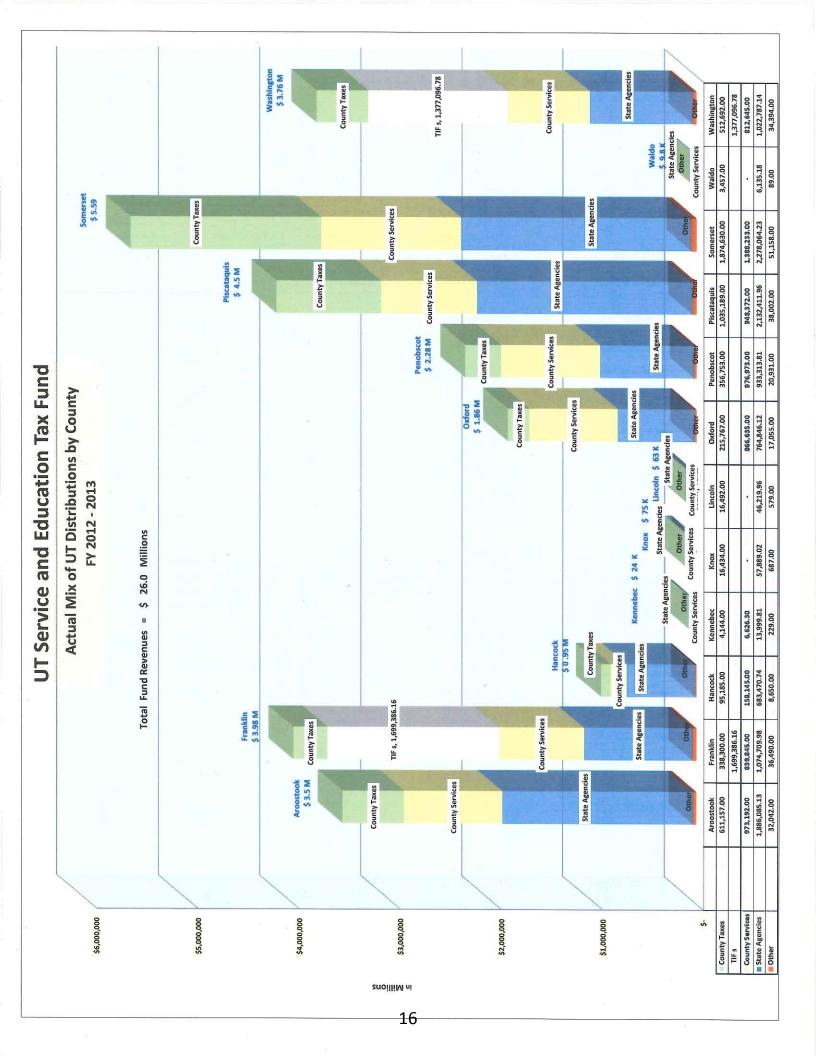

## CHARTS AND GRAPHS

| Audit - Fiscal Administration                   | \$212,810    |
|-------------------------------------------------|--------------|
| Education                                       | 12,069,217   |
| Forest Fire Protection                          | 150,000      |
| Human Services - General Assistance             | 55,750       |
| Property Tax Assessment - Operations            | 948,231      |
| Maine Land Use Planning Commission - Operations | 528,642      |
| TOTAL STATE AGENCIES                            | \$13,964,650 |
| County Reimbursements for Services:             |              |
| Aroostook                                       | \$1,025,114  |
| Franklin                                        | 1,258,685    |
| Hancock                                         | 160,407      |
| Kennebec                                        | 10,056       |
| Oxford                                          | 877,519      |
| Penobscot                                       | 996,500      |
| Piscataquis                                     | 887,371      |
| Somerset                                        | 1,412,944    |
| Washington                                      | 812,645      |
| TOTAL COUNTY SERVICES                           | \$7,441,241  |

#### COUNTY TAX INCREMENT FINANCING DISTRIBUTIONS FROM FUND

| Tax Increment Financing Payments               | \$3,510,000      |
|------------------------------------------------|------------------|
| TOTAL REQUIREMENTS                             | \$24,915,891     |
| COMPUTATION OF ASSESSMENT                      |                  |
| Requirements                                   | \$24,915,891     |
| Less Deductions:                               |                  |
| General -                                      | ¢Ω               |
| State Revenue Sharing                          | \$0              |
| Homestead Reimbursement Miscellaneous Revenues | 90,300<br>75,000 |
| Transfer from undesignated fund balance        | 2,750,000        |
| TOTAL GENERAL DEDUCTIONS                       | \$2,915,300      |
| Educational -                                  |                  |
| Land Reserved Trust                            | \$73,400         |
| Tuition/Travel                                 | 119,000          |
| Miscellaneous                                  | 17,500           |
| Special - Teacher Retirement                   | 191,900          |
| TOTAL EDUCATION DEDUCTIONS                     | \$401,800        |
| TOTAL DEDUCTIONS                               | \$3,317,100      |
| TAX ASSESSMENT                                 | \$21,598,791     |