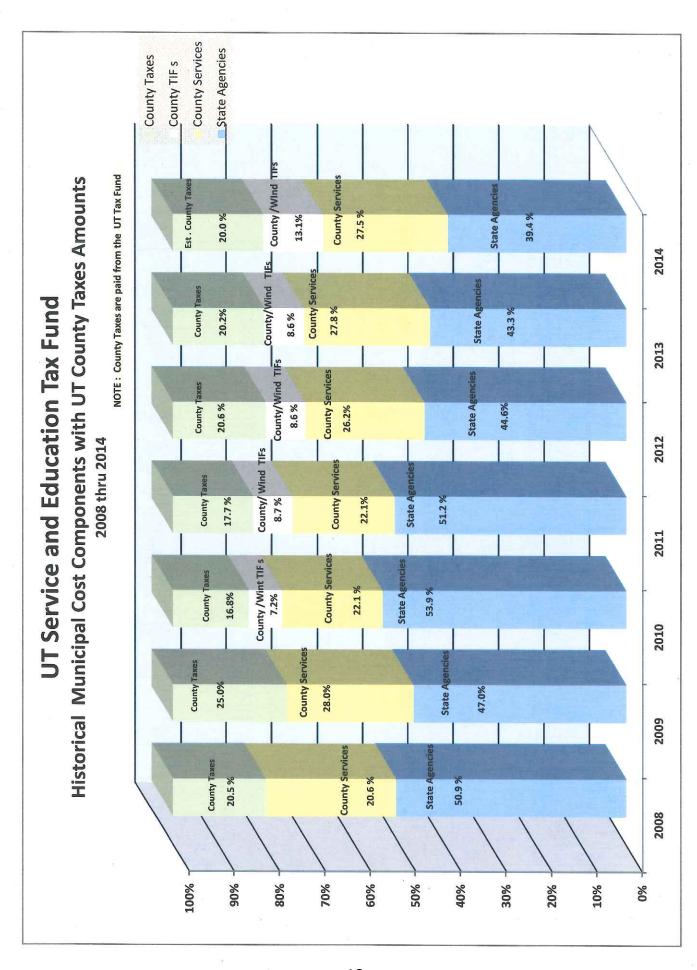

## MUNICIPAL COST COMPONENTS FIVE YEAR COMPARISON

| Increase<br>(-)Decrease<br>3.1% \$  | 7 -3.0% 12,069,217                  | 0.0% 55,750                         | 7.5%                  | -0.4% 528,642     | -1.8% 13,964,650 |                 | -2,436,718 2.8% -2,915,300 19.6% | -21.9% 401.800 | 10,647,550           |   | \$ 973,192 2.1% \$ 1.025,114 5.3% | 4.2% 1.258.685 4 | 2.0% 160,407 | 60.6% 10.056 | 13.7% 877.519 | 4.9% 996,500 | -1,9% 887,371 | 21.7% 1,412,944 | 3.4% 812,645 | 7.1% 7.441,241        | <u>17,893,894</u> <u>1.4%</u> <u>18,088,791</u> 1.1% | 2,168,836 0.9% 3,510,000 61.8% | \$ 20,062,730 1.4% \$ 21,598,791 7.7% |
|-------------------------------------|-------------------------------------|-------------------------------------|-----------------------|-------------------|------------------|-----------------|----------------------------------|----------------|----------------------|---|-----------------------------------|------------------|--------------|--------------|---------------|--------------|---------------|-----------------|--------------|-----------------------|------------------------------------------------------|--------------------------------|---------------------------------------|
| Increase<br>(-)Decrease<br>1.6%     | -2.4%<br>1.6%                       | 0.0%                                | 6.3%                  | 1.6%              | -1.7%            |                 | 644.1%                           | -16.2%         | -16.5%               |   | 2.1%                              | 34.2%            | -2.2%        | 342.1%       | 54.0%         | 3.0%         | -6.5%         | 25.1%           | 3.3%         | 12.1%                 | -7.8%                                                | 4.1%                           | -7.4%                                 |
| FY 2012<br>201,875                  | 12,229,974<br>95,385                | 58,000                              | 837,923               | 534,156           | 13,957,313 0     |                 | -2,371,000                       | -474,362       | 11,111,951           |   | 953,164                           | 806,073          | 155,005      | 4,125        | 762,168       | 931,781      | 966,856       | 1,140,379       | 808,442      | 6,527,993             | 17,639,944                                           | 2,149,065                      | 19,789,009                            |
| Increase<br>(-)Decrease<br>-3.9% \$ | -9.6%<br>-41.3%                     | -1.7%                               | 4.4%                  | 7.8%              | -9.0%            |                 | -23.2%                           | 5.8%           | -9.1%                |   | 5.4% \$                           | 6.3%             | 2.6%         | 7.0%         | 3.0%          | 2.2%         | -25.6%        | 2.6%            | 2.7%         | -3.2%                 | -7.4%                                                | 15.0%                          | -5.5% \$                              |
| FY 2011<br>198,691                  | 12,529,594<br>93,916                | 58,000                              | 788,218               | 525,931           | 14,194,350       |                 | -318,640                         | -566,000       | 13,309,710           | - | \$ 933,290                        | 600,521          | 158,542      | 933          | 494,827       | 904,838      | 1,033,573     | 911,530         | 782,970      | 5,821,024             | 19,130,734                                           | 2,240,832                      | \$ 21,371,566                         |
| _                                   | 13,857,261<br>160,000               | 59,000                              | 824,349               | 487,977           | 15,595,298       |                 | 415,000                          | -535,000       | 14,645,298           |   | 885,417                           | 564,825          | 154,505      | 872          | 480,525       | 885,380      | 1,389,350     | 888,306         | 762,597      | 6,011,777             | 20,657,075                                           | 1,949,200                      | 22,606,275                            |
| Fiscal Administrator \$             | Education<br>Forest Fire Protection | Human Services - General Assistance | Maine Revenue Service | LUPC - Operations | Admin.           | Less Deductions | General                          | Educational    | Total State Agencies |   | Aroostook \$                      | Franklin         | Hancock      | Kennebec     | Oxford        | Penobscot    | Piscataquis   | Somerset        | Washington   | Total County Services | TAX COMMITMENT BEFORE TIF                            | TIF TAX COMMITMENT             | TOTAL TAX COMMITMENT \$               |