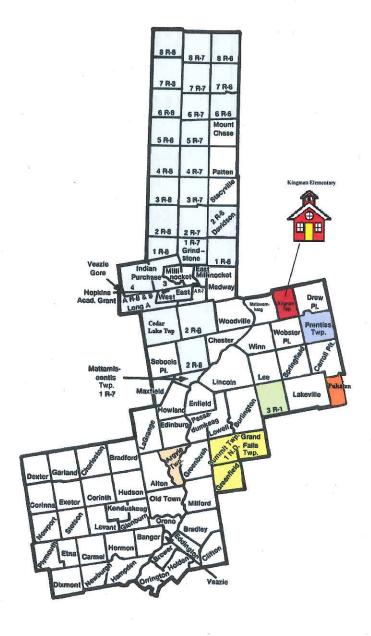

#### Education (\$12,069,217)

Revenue is needed to provide education and related services in 2013-2014 to approximately 1008 students residing in the unorganized territory of Maine. This amount represents an overall budget increase of 1.8% from last year's appropriation According to the Annual EQS Report Certification, the breakdown of students in the unorganized territory is as follows:

|                                             | <u>2010-11</u> | <u>2011-12</u> | <u>2012-13</u> |
|---------------------------------------------|----------------|----------------|----------------|
| Connor School, Aroostook County             | 39             | 43             | 45             |
| Kingman School, Penobscot County            | 16             | 15             | 9              |
| Edmunds School, Washington County           | 65             | 66             | 51             |
| Patrick Therriault School, Aroostook County | <u>10</u>      | 7              | Closed         |
| Total                                       | 130            | 131            | 105            |
| Tuitioned Students                          | <u>961</u>     | <u>860</u>     | <u>903</u>     |
| Total number of students                    | 1091           | 991            | 1008           |

#### <u>Penobscot County (\$996,500) – Page - 37</u>

The request represents an increase of 2.0%. County services remain essentially the same, but transfers from the undesignated fund balance have declined.