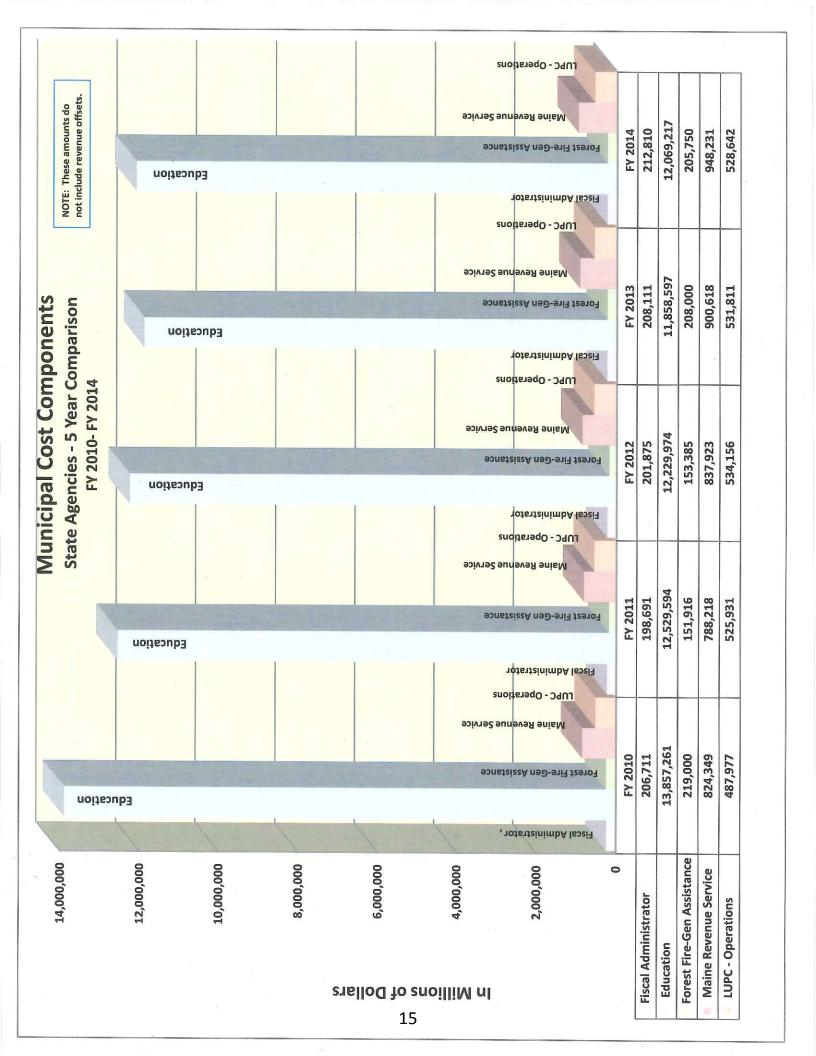

| Audit - Fiscal Administration                   | \$212,810    |
|-------------------------------------------------|--------------|
| Education                                       | 12,069,217   |
| Forest Fire Protection                          | 150,000      |
| Human Services - General Assistance             | 55,750       |
| Property Tax Assessment - Operations            | 948,231      |
| Maine Land Use Planning Commission - Operations | 528,642      |
| TOTAL STATE AGENCIES                            | \$13,964,650 |
| County Reimbursements for Services:             |              |
| Aroostook                                       | \$1,025,114  |
| Franklin                                        | 1,258,685    |
| Hancock                                         | 160,407      |
| Kennebec                                        | 10,056       |
| Oxford                                          | 877,519      |
| Penobscot                                       | 996,500      |
| Piscataquis                                     | 887,371      |
| Somerset                                        | 1,412,944    |
| Washington                                      | 812,645      |
| TOTAL COUNTY SERVICES                           | \$7,441,241  |

## MUNICIPAL COST COMPONENTS FIVE YEAR COMPARISON

| Increase<br>(-)Decrease<br>3.1% \$  | 7 -3.0% 12,069,217                  | 0.0% 55,750                         | 7.5%                  | -0.4% 528,642     | -1.8% 13,964,650 |                 | -2,436,718 2.8% -2,915,300 19.6% | -21.9% 401.800 | 10,647,550           |   | \$ 973,192 2.1% \$ 1.025,114 5.3% | 4.2% 1.258.685 4 | 2.0% 160,407 | 60.6% 10.056 | 13.7% 877.519 | 4.9% 996,500 | -1,9% 887,371 | 21.7% 1,412,944 | 3.4% 812,645 | 7.1% 7.441,241        | <u>17,893,894</u> <u>1.4%</u> <u>18,088,791</u> 1.1% | 2,168,836 0.9% 3,510,000 61.8% | \$ 20,062,730 1.4% \$ 21,598,791 7.7% |
|-------------------------------------|-------------------------------------|-------------------------------------|-----------------------|-------------------|------------------|-----------------|----------------------------------|----------------|----------------------|---|-----------------------------------|------------------|--------------|--------------|---------------|--------------|---------------|-----------------|--------------|-----------------------|------------------------------------------------------|--------------------------------|---------------------------------------|
| Increase<br>(-)Decrease<br>1.6%     | -2.4%<br>1.6%                       | 0.0%                                | 6.3%                  | 1.6%              | -1.7%            |                 | 644.1%                           | -16.2%         | -16.5%               |   | 2.1%                              | 34.2%            | -2.2%        | 342.1%       | 54.0%         | 3.0%         | -6.5%         | 25.1%           | 3.3%         | 12.1%                 | -7.8%                                                | 4.1%                           | -7.4%                                 |
| FY 2012<br>201,875                  | 12,229,974<br>95,385                | 58,000                              | 837,923               | 534,156           | 13,957,313 0     |                 | -2,371,000                       | -474,362       | 11,111,951           |   | 953,164                           | 806,073          | 155,005      | 4,125        | 762,168       | 931,781      | 966,856       | 1,140,379       | 808,442      | 6,527,993             | 17,639,944                                           | 2,149,065                      | 19,789,009                            |
| Increase<br>(-)Decrease<br>-3.9% \$ | -9.6%<br>-41.3%                     | -1.7%                               | 4.4%                  | 7.8%              | -9.0%            |                 | -23.2%                           | 5.8%           | -9.1%                |   | 5.4% \$                           | 6.3%             | 2.6%         | 7.0%         | 3.0%          | 2.2%         | -25.6%        | 2.6%            | 2.7%         | -3.2%                 | -7.4%                                                | 15.0%                          | -5.5% \$                              |
| FY 2011<br>198,691                  | 12,529,594<br>93,916                | 58,000                              | 788,218               | 525,931           | 14,194,350       |                 | -318,640                         | -566,000       | 13,309,710           | - | \$ 933,290                        | 600,521          | 158,542      | 933          | 494,827       | 904,838      | 1,033,573     | 911,530         | 782,970      | 5,821,024             | 19,130,734                                           | 2,240,832                      | \$ 21,371,566                         |
| _                                   | 13,857,261<br>160,000               | 59,000                              | 824,349               | 487,977           | 15,595,298       |                 | 415,000                          | -535,000       | 14,645,298           |   | 885,417                           | 564,825          | 154,505      | 872          | 480,525       | 885,380      | 1,389,350     | 888,306         | 762,597      | 6,011,777             | 20,657,075                                           | 1,949,200                      | 22,606,275                            |
| Fiscal Administrator \$             | Education<br>Forest Fire Protection | Human Services - General Assistance | Maine Revenue Service | LUPC - Operations | Admin.           | Less Deductions | General                          | Educational    | Total State Agencies |   | Aroostook \$                      | Franklin         | Hancock      | Kennebec     | Oxford        | Penobscot    | Piscataquis   | Somerset        | Washington   | Total County Services | TAX COMMITMENT BEFORE TIF                            | TIF TAX COMMITMENT             | TOTAL TAX COMMITMENT \$               |