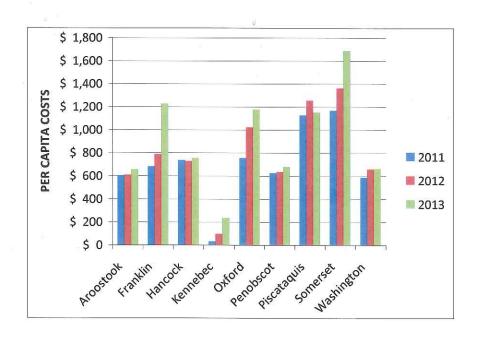

#### PER CAPITA COSTS BY COUNTY

|               |            |            | 2013             |                   | FY 2014        |
|---------------|------------|------------|------------------|-------------------|----------------|
|               | FY 2011    | FY 2012    | <b>Estimated</b> | 2010              | County         |
|               | Cost       | Cost       | Cost             | Resident          | Services       |
| <b>County</b> | Per Capita | Per Capita | Per Capita       | <b>Population</b> | Tax Assessment |
|               |            |            |                  | ¥0                |                |
| Aroostook     | \$ 604     | \$ 609     | \$ 656           | 1,565             | \$1,025,114    |
| Franklin      | 682        | 786        | 1,227            | 1,026             | 1,258,685      |
| Hancock       | 737        | 728        | 754              | 213               | 160,407        |
| Kennebec      | 30         | 96         | 234              | 43                | 10,056         |
| Knox          | 0          | 0          | 0                | 1                 | 0              |
| Lincoln       | 0          | 0          | 0                | 1                 | 0              |
| Oxford        | 755        | 1,022      | 1,177            | 746               | 877,519        |
| Penobscot     | 624        | 633        | 678              | 1,471             | 996,500        |
| Piscataquis   | 1,226      | 1,254      | 1,151            | 771               | 887,371        |
| Somerset      | 1,167      | 1,361      | 1,687            | 838               | 1,412,944      |
| Waldo         | 0          | 0          | 0                | 0                 | ,0             |
| Washington    | 584        | 659        | 663              | 1,227             | 812,645        |
|               | \$ 750     | \$ 826     | \$ 942           | 7,902             | \$7,441,241    |