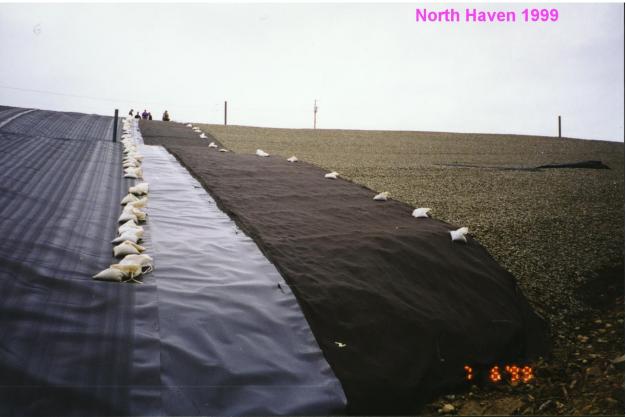

Figure 2: Capping the North Haven Landfill in the Summer of 1999

- P.L. 1995, c. 665 changed the closure cost-share fraction again by further limiting the state's share to 30% of cover costs incurred after January 1,1996 but before January 1, 1997. In addition, except for certain pre-approved closure schedules, the state's share of closure costs incurred after January 1, 1997 would be 0%;
- P.L. 1997, c. 479 revised the closure cost fractions as follows:
  - 75% of closure costs incurred before July 1, 1994;
  - 50% of landfill cover costs and 75% of other closure costs incurred on or after July 1, 1994 and before January 1, 1996;
  - 30% of landfill cover costs and 75% of other closure costs incurred on or after January 1, 1996 and before January 1, 2000;
  - In certain cases approved by DEP, 75% of all closure costs incurred on or after July 1, 1994 and before January 1, 2000; and
  - 0% of landfill costs incurred after January 1, 2000 except for 30% of certain landfill cover costs approved by DEP prior to January 1, 2000;
- P.L. 1999, c. 334:
  - allowed up to 50% reimbursement for remediation costs at landfills posing a threat to wells or other structures that were constructed after December 31, 1999, provided the municipality took reasonable steps to anticipate and abate the risk.
  - $\circ$  required notice of the presence of the landfill in any deed transferring ownership or an easement on the parcel.
- P.L. 2001, c. 315 allowed for DEP investigation of old abandoned landfills and specified a remediation process.
- P.L. 2011, c. 435 established a state match of 75% for landfill closure costs incurred between July 1, 1994 and December 30, 2015 (inclusive) for landfills that DEP finds must be closed because the landfill is contaminating groundwater and corrective actions were unsuccessful.