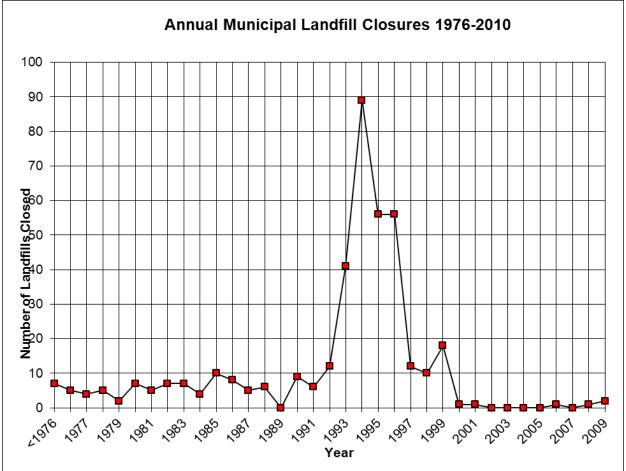

#### Landfill Closure Activity:

From 1976 to June of 2011, a total of 397 unlined municipal landfills across Maine, totaling 1,769 acres, have been successfully capped under this program, significantly reducing threats to public health and the environment. As shown in Figure 4, a significant majority of these closures took place from 1993 through 1996, sparked by legislative changes that eased the closure specifications and set a deadline for conducting reimbursable activities. The success of this program can be attributed to legislative leadership, public support, technical support from the DEP, and public funding to municipalities. A list of Landfills in the program is included in Appendix 1 on page 13.

#### Figure 4: Annual Municipal Landfill Closures 1976-2010