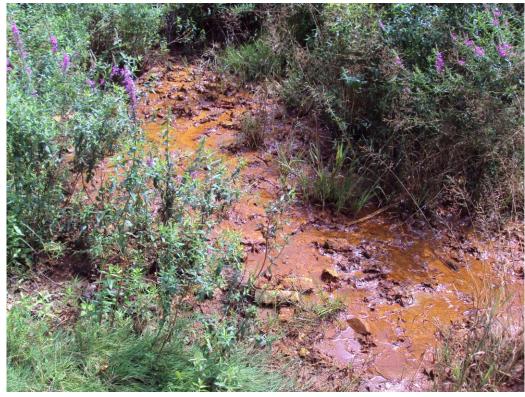

<sup>&</sup>lt;sup>3</sup> 38 MRSA 1310-C (1) (B)

Figure 7: Leachate Breakout Near the Portland Trails Pathway, Ocean Ave Landfill, 2009

implementation of limited field investigations. This activity is to determine that the caps, gas mitigation systems, and other elements of the closure system are being maintained and are functioning as intended. DEP's technical assistance to municipalities is crucial to determining when remedial actions are necessary to protect human health, and when unnecessary actions would only create needless cost. Our experience has been that local historical memory of these sites lasts for about 25 years after landfill closure due to changes in the local population. In the long term, the DEP will become the repository of site knowledge for developers inquiring as to the nature of the site and its potential impact to the surrounding area.