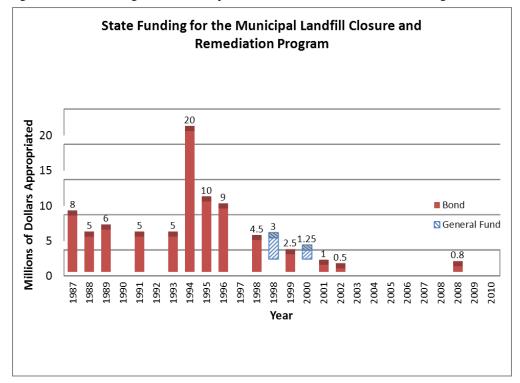

#### **History of Program Funding:**

The Municipal Landfill Closure and Remediation Program received strong financial support from the legislature and Maine citizens during the late 1980's through the 1990's. The State of Maine has used general obligation bond issues and General Fund appropriations to provide a total of \$81,550,000 to cover the state's match for closing municipal landfills and remedial activities. The majority, \$77,300,000, was from voter approved bonds, while \$4,250,000 was from general fund appropriations. Appropriations for the program are shown in Figure 5 by date and source, while more details on each appropriation are available in on page 12.

Figure 5: State Funding for the Municipal Landfill Closure and Remediation Program