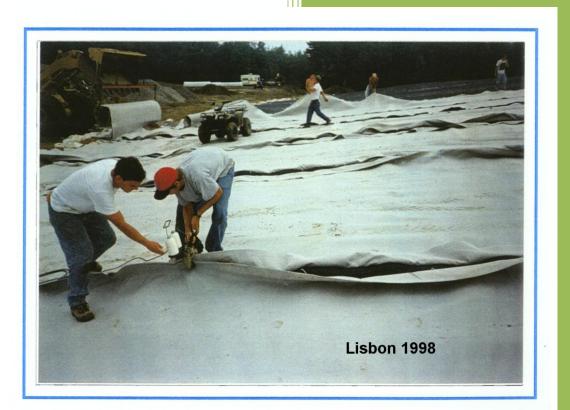

Figure 2: Capping the North Haven Landfill in the Summer of 1999

- P.L. 1995, c. 665 changed the closure cost-share fraction again by further limiting the state's share to 30% of cover costs incurred after January 1,1996 but before January 1, 1997. In addition, except for certain pre-approved closure schedules, the state's share of closure costs incurred after January 1, 1997 would be 0%;
- P.L. 1997, c. 479 revised the closure cost fractions as follows:
  - 75% of closure costs incurred before July 1, 1994;
  - 50% of landfill cover costs and 75% of other closure costs incurred on or after July 1, 1994 and before January 1, 1996;
  - 30% of landfill cover costs and 75% of other closure costs incurred on or after January 1, 1996 and before January 1, 2000;
  - In certain cases approved by DEP, 75% of all closure costs incurred on or after July 1, 1994 and before January 1, 2000; and
  - 0% of landfill costs incurred after January 1, 2000 except for 30% of certain landfill cover costs approved by DEP prior to January 1, 2000;
- P.L. 1999, c. 334:
  - allowed up to 50% reimbursement for remediation costs at landfills posing a threat to wells or other structures that were constructed after December 31, 1999, provided the municipality took reasonable steps to anticipate and abate the risk.
  - $\circ$  required notice of the presence of the landfill in any deed transferring ownership or an easement on the parcel.
- P.L. 2001, c. 315 allowed for DEP investigation of old abandoned landfills and specified a remediation process.
- P.L. 2011, c. 435 established a state match of 75% for landfill closure costs incurred between July 1, 1994 and December 30, 2015 (inclusive) for landfills that DEP finds must be closed because the landfill is contaminating groundwater and corrective actions were unsuccessful.