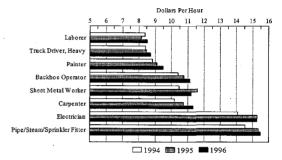

## Hourly Wage Rates For Selected Construction Trades, Maine, 1996

|                                       | Number of |        | Hourly W |         |         |  |  |  |
|---------------------------------------|-----------|--------|----------|---------|---------|--|--|--|
|                                       | Workers   | Low    | Median   | High    | Average |  |  |  |
| Building Construction (SIC 15)        |           |        |          |         |         |  |  |  |
| Backhoe Operator                      | 16        | \$7.00 | \$10.63  | \$14.00 | \$10.29 |  |  |  |
| Bulldozer Operator                    | 18        | 9.40   | 12.25    | 16.00   | 12.43   |  |  |  |
| Carpenter                             | 1,081     | 6.00   | 11.00    | 22.00   | 11.01   |  |  |  |
| Cement Mason/Finisher                 | 38        | 5.00   | 10.00    | 17.25   | 10.34   |  |  |  |
| Crane Operator                        | 14        | 10.80  | 12.88    | 15.00   | 12.79   |  |  |  |
| Electrician (Licensed)                | 53        | 11.00  | 16.00    | 21.00   | 16.16   |  |  |  |
| Ironworker, Ornamental                | 17        | 7.50   | 9.00     | 11.75   | 9.54    |  |  |  |
| Ironworker, Reinforcing               | 17        | 7.00   | 9.50     | 14.50   | 9.80    |  |  |  |
| Ironworker, Structural                | 75        | 7.00   | 12.50    | 18.50   | 12.51   |  |  |  |
| Laborer, Helper                       | 732       | 4.25   | 8.00     | 15.75   | 8.33    |  |  |  |
| Mechanic                              | 10        | 9.00   | 10.50    | 14.00   | 10.91   |  |  |  |
| Millwright                            | 84        | 9.50   | 14.00    | 18.60   | 14.06   |  |  |  |
| Painter                               | 39        | 6.50   | 11.00    | 14.00   | 10.93   |  |  |  |
| Pipe/Steam/Sprinkler Fitter           | 100       | 7.50   | 15.00    | 18.60   | 14.70   |  |  |  |
| Plumber                               | 11        | 9.00   | 16.00    | 20.00   | 15.18   |  |  |  |
| Rigger                                | 34        | 9.00   | 11.00    | 18.60   | 12.49   |  |  |  |
| Sheet Metal Worker                    | 20        | 6.85   | 10.20    | 18.90   | 10.36   |  |  |  |
| Truck Driver, Light                   | 36        | 6:00   | 9.50     | 12.50   | 9.30    |  |  |  |
| Truck Driver, Heavy                   | 16        | 6.75   | 11.75    | 14.00   | 10.48   |  |  |  |
| Highway & Heavy Construction (SIC 16) |           |        |          |         |         |  |  |  |
| Asphalt Raker                         | 49        | 6.00   | 9.25     | 12.05   | 9.32    |  |  |  |
| Backhoe Operator                      | 146       | 7.00   | 11.00    | 20.50   | 11.57   |  |  |  |
| Bricklayer                            | 12        | 12.75  | 13.40    | 15.00   | 13.51   |  |  |  |
| Bulldozer Operator                    | 85        | 7.15   | 10.10    | 17.75   | 10.88   |  |  |  |
| Carpenter                             | 268       | 8.00   | 11,30    | 21.57   | 11.45   |  |  |  |
| Cement Mason/Finisher                 | 32        | 7.00   | 12.00    | 14.00   | 11,35   |  |  |  |
| Crane Operator                        | 71        | 8.50   | 13.85    | 16.50   | 13.85   |  |  |  |
| Crusher Plant Operator                | 32        | 7.75   | 9.57     | 13.65   | 10.17   |  |  |  |
| Driller, Rock                         | 22        | 6.00   | 10.00    | 12.00   | 10,00   |  |  |  |
| Grader/Scraper Operator               | 30        | 8.00   | 11.85    | 17.13   | 12.20   |  |  |  |
| Hot Top Plant Operator                | 20        | 7,50   | 11.12    | 14.90   | 11.08   |  |  |  |
| Ironworker, Reinforcing               | 27        | 10.00  | 12.00    | 13.00   | 11.78   |  |  |  |
| Laborer, Helper                       | 838       | 5.00   | 8.00     | 17.50   | 8.52    |  |  |  |
| Line Erector                          | 19        | 9.00   | 12.00    | 15.15   | 12.03   |  |  |  |
| Loader Operator, Front-End            | 111       | 7.00   | 10.00    | 17.13   | 10.51   |  |  |  |
| Mechanic                              | 173       | 6.00   | 11.00    | 17.50   | 11.20   |  |  |  |
| Painter                               | 33        | 7.00   | 11.50    | 17.81   | 12.02   |  |  |  |
| Paver, Bituminous                     | 39        | 7.00   | 10.50    | 13.27   | 10.53   |  |  |  |
| ,                                     |           |        |          |         | - 7100  |  |  |  |