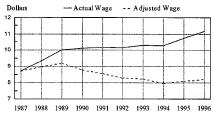

The following graph compares the survey's average (actual) construction wage to the construction wage adjusted by the Consumer Price Index to reflect inflation. The average wage for Maine construction workers increased by 4.1 percent in 1996. By comparison, the average wage adjusted by the Consumer Price Index rose by 1.1 percent from 1995. This is the second time since 1989 that the average hourly wage rates exceeded the inflation rate. As a result, workers had a 3.0 percent increase in buying power for 1996.