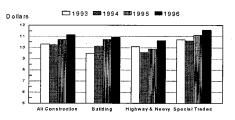

Average Hourly Wage Rates By Major Industry Group, 1993-1996

|                              | Average Hourly Wage |         |         |         |
|------------------------------|---------------------|---------|---------|---------|
| Construction Industry        | <u>1996</u>         | 1995    | 1994    | 1993    |
| Industry-Wide                | \$11.16             | \$10.72 | \$10.27 | \$10.31 |
| Building Construction        | 10.92               | 10.73   | 10,14   | 9.49    |
| Highway & Heavy Construction | 10.63               | 9.88    | 9.57    | 10.09   |
| Special Trades Construction  | 11.57               | 11.14   | 10.61   | 10.71   |

\*A Special determination is issued when it is necessary to combine different types of construction.

Hourly Wage Rates For Selected Construction Trades, Maine, 1996

The following graph uses the data from the table on page one to illustrate changes in construction wages. The construction industry as a whole had a wage increase of 4.1 percent over 1995. Building construction increased 1.7 percent. Highway & Heavy Construction increased 7.6 percent. Special Trades increased 3.9 percent.