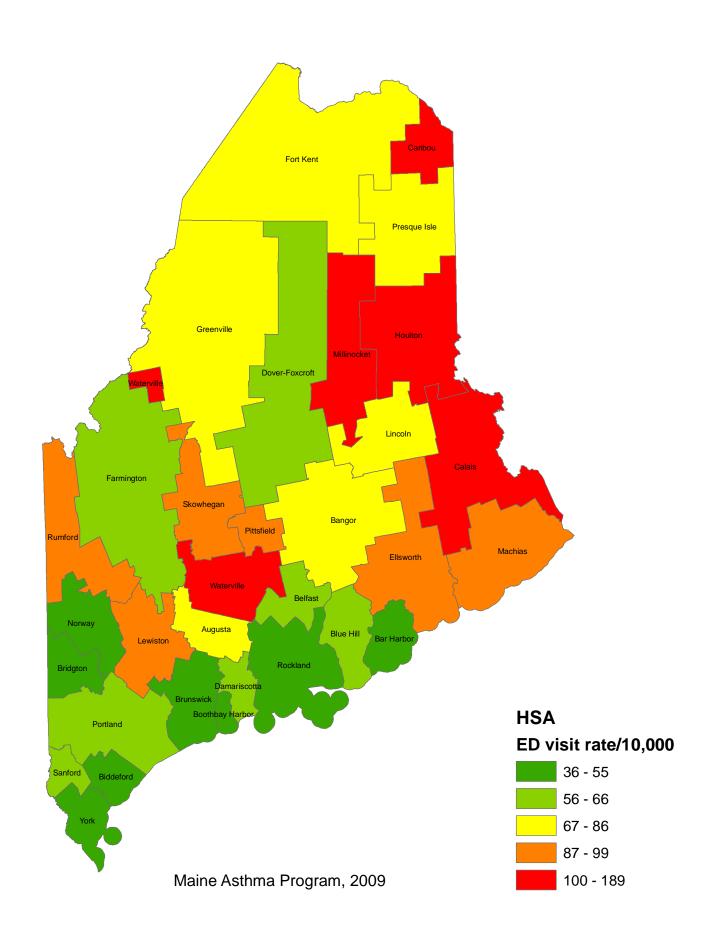

h and Human Services

Maine Center for Disease Control and Prevention

Follow this and additional works at: https://digitalmaine.com/mecdc docs

## Recommended Citation

Maine Department of Health and Human Services and Maine Center for Disease Control and Prevention, "Age-Adjusted Emergency Dept. Visit Rates by Hospital Service Area" (2009). *Center for Disease Control Documents*. 73. https://digitalmaine.com/mecdc\_docs/73

This StillImage is brought to you for free and open access by the Health & Human Services at Digital Maine. It has been accepted for inclusion in Center for Disease Control Documents by an authorized administrator of Digital Maine. For more information, please contact statedocs@maine.gov.

## Asthma Age-Adjusted ED Visit Rates (per 10,000), by Hospital Service Areas