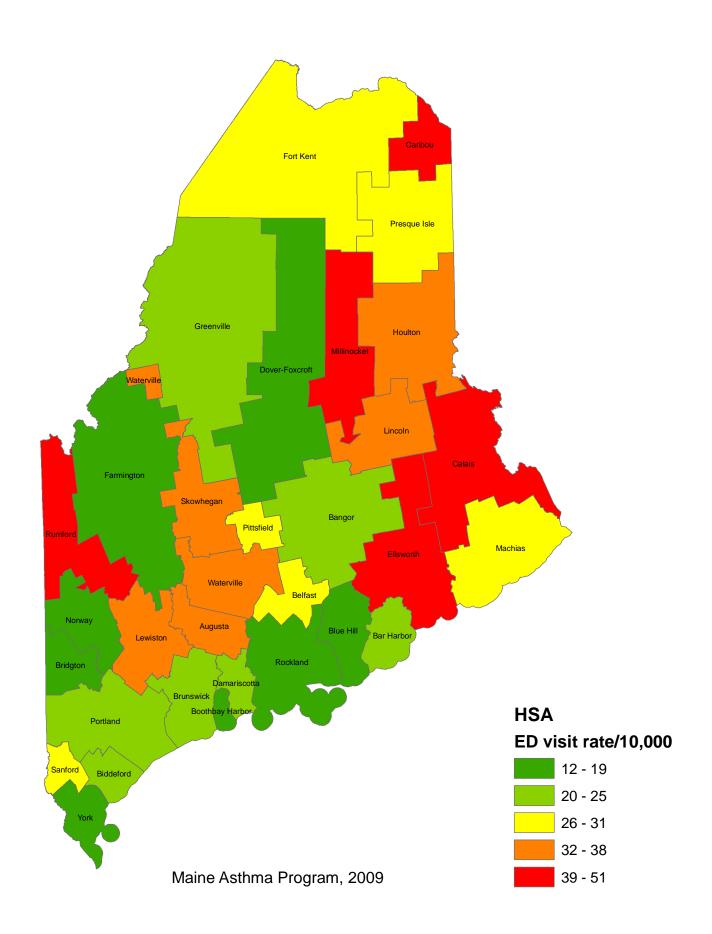

## Asthma ED Visit Rates (per 10,000), 15-34 Year Olds, by Hospital Service Area

Maine Department of Health and Human Services

Maine Center for Disease Control and Prevention

Follow this and additional works at: https://digitalmaine.com/mecdc docs

## Asthma ED Visit Rates (per 10,000), 15-34 Year Olds, by Hospital Service Areas